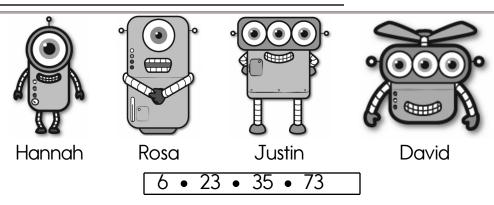

## **Facts**

Hannah is six years old.

Rosa is twenty-nine years older than Hannah.

Justin is thirty-eight years older than Rosa.

David is seventeen years older than Hannah.

| How old is Hannah? |  |
|--------------------|--|
|--------------------|--|

How old is Rosa? \_\_\_\_\_

How old is Justin? \_\_\_\_\_

How old is David? \_\_\_\_\_

|                                          |   | 2         |       |         |                 |
|------------------------------------------|---|-----------|-------|---------|-----------------|
|                                          |   | 1 4       |       |         |                 |
|                                          |   | , <i></i> | 🔺     |         |                 |
|                                          |   |           |       |         |                 |
|                                          |   |           |       |         |                 |
| - to |   |           |       |         | _               |
|                                          |   |           |       |         |                 |
|                                          |   | 1.1       |       |         |                 |
|                                          |   |           |       |         |                 |
|                                          |   | 0.00      |       |         |                 |
|                                          |   | 0.00      |       |         |                 |
|                                          |   | 1.1       |       |         |                 |
|                                          |   | 4.4       |       |         |                 |
|                                          |   |           | 4.4   |         |                 |
|                                          |   |           |       |         |                 |
|                                          |   |           |       |         | _               |
|                                          |   |           |       |         |                 |
|                                          |   |           |       |         |                 |
|                                          |   |           |       |         |                 |
|                                          | 2 | 2 3       | 2 3 2 | 2 3 2 3 | 2 3 2 3 0 9 3 7 |