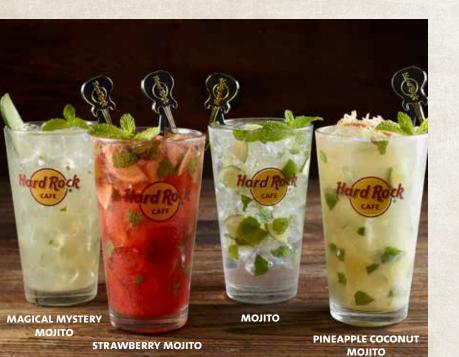

## **MOJITO MOJO**

#### GET YOUR COLLECTIBLE MOJITO GLASS FOR AN EXTRA CHARGE OF 900 KR.

MAGICAL MYSTERY MOJITO 340 ml.

HENDRICK'S gin and Elderflower Liqueur, muddled with lime juice, mint and cucumber syrup. **2490** KR.

#### STRAWBERRY MOJITO 340 ml.

BACARDI Carta Blanca muddled with strawberries, mint and lime topped with club soda. 2390 KR.

#### MOJITO 340 ml.

BACARDI Carta Blanca muddled with fresh mint and lime topped with club soda. 2390 KR.

#### PINEAPPLE COCONUT MOJITO 340 ml.

Malibu Coconut, piña colada mix, pineapple, mint and lime topped with club soda and toasted coconut. 2390 KR.