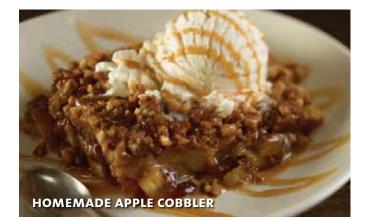

#### HOMEMADE APPLE COBBLER

Thick, juicy apples are mixed with the finest spices and baked until golden brown. Our apple cobbler is so good you'll think your grandmothermade it! Served warm with vanilla ice cream, topped with walnuts and caramel sauce.<sup>†</sup> 1690 KR.