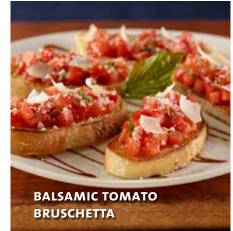

#### **BALSAMIC TOMATO BRUSCHETTA**

Toasted artisan bread topped with herb cream cheese and marinated Roma tomatoes and fresh basil. Served with a drizzle of basil oil and shaved Parmesan. 1790 KR.