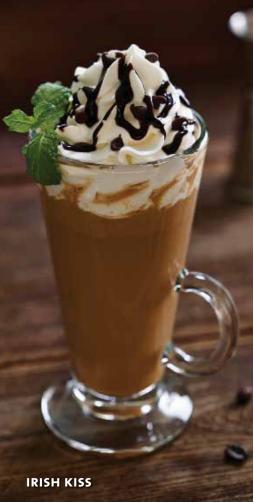

#### **IRISH KISS**

Jameson Irish Whiskey, Baileys Irish Cream and Monin Spiced Brown Sugar, topped with whipped cream, chocolate morsels and chocolate syrup. *1950 KR*.