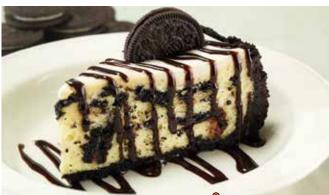

#### CHEESECAKE MADE WITH OREO<sup>®</sup> COOKIE PIECES

A rich and creamy NY-style cheesecake baked with a generous helping of Oreo<sup>®</sup> cookies, drizzled with GHIRARDELLI<sup>®</sup> chocolate sauce with a decadent Oreo<sup>®</sup> cookie crust. *1690 KR*.