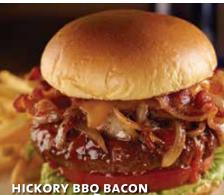

#### **HICKORY BBQ BACON CHEESEBURGER**

Basted with hickory barbecue sauce and topped with caramelized onions, cheddar cheese, smoked bacon, crisp lettuce and vine-ripened tomato.\* 2790 KR.