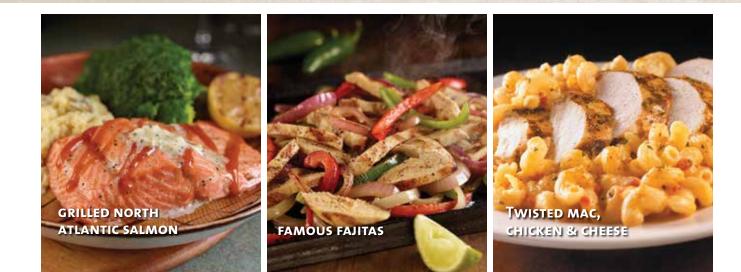

#### FAMOUS SIZZLING FAJITAS

Your choice of grilled chicken or beef, served with pico de gallo, cheddar cheese, fresh guacamole, sour cream and warm tortillas.\*

grilled chicken. 3490 KR. grilled beef. 3590 KR.

#### **GRILLED NORTH ATLANTIC SALMON**

220 gr. filet, grilled tender and drizzled with sweet and spicy barbecue sauce with herb butter. Served with baked potatoes and seasonal vegetables.\* **3190 KR** 

#### **TWISTED MAC, CHICKEN & CHEESE**

Cavatappi macaroni tossed in a three-cheese sauce with roasted red peppers, topped with Parmesan parsley bread crumbs and grilled chicken breast.\* 2890 KR.