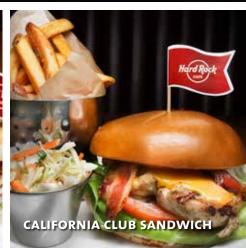

#### **CALIFORNIA CLUB SANDWICH**

Grilled chicken breast, topped with thick-cut smoked bacon, melted cheddar cheese, guacamole, honey Dijon mustard, crisp fresh lettuce and vine-ripened tomato, served on a freshly baked brioche bun. Served with fries and coleslaw.\* 2490 KR.