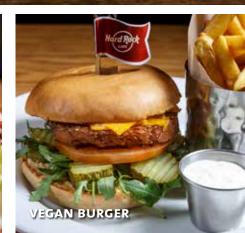

#### VEGAN BURGER

Our vegan burger is made from what grows above the ground, topped with Vegan cheese, hummus, dill pickels arugula and vine-ripened tomato served on our freshly baked country-style vegan bun. 2790 KR.