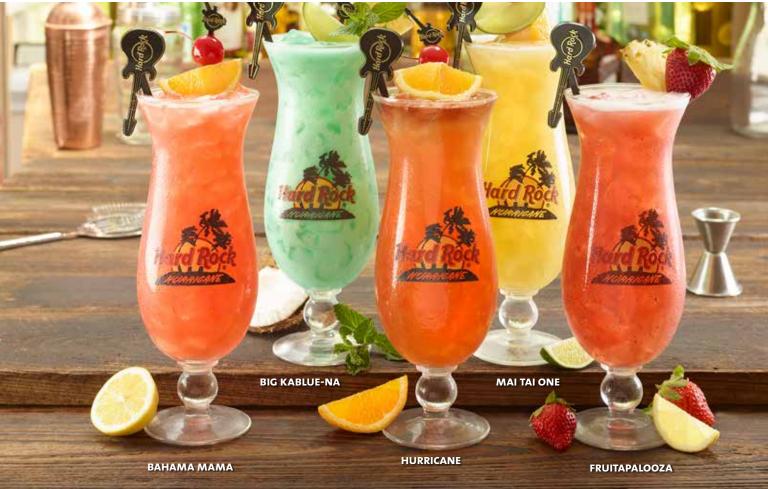

#### BAHAMA MAMA 340 ml

BACARDI Carta Blanca, Malibu Coconut, Crème de Banana, grenadine, pineapple and orange juice. 2390 KR.

#### BIG KABLUE-NA 340 ml

Malibu Coconut, Blue Curacao, piña colada mix and lime juice. 2390 KR.

#### HURRICANE 340 ml

Orange, Monin Mango purée and pineapple juice, infused with BACARDI Carta Blanca, Mount Gay Eclipse Rum, Amaretto and grenadine. 2390 KR.

#### MAI TAI ONE 340 ml

Mount Gay Eclipse Rum, Cointreau Orange Liqueur, Giffard Orgeat and a splash of lime and orange juices. 2390 KR.

#### FRUITAPALOOZA 340 ml

Malibu Coconut, Crème de Banana, sweet & sour and strawberry purée, topped with 7-UP<sup>®</sup>. 2390 KR.