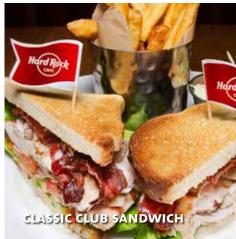

#### **CLASSIC CLUB SANDWICH**

Grilled chicken breast, smoked bacon, vine-ripened tomato, iceberg lettuce and rich mayonnaise on toasted sourdough bread. Served with fries and coleslaw.\* **2490 KR**.