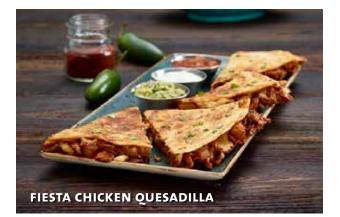

#### FIESTA CHICKEN QUESADILLA

Shredded chipotle chicken, grilled pineapple salsa and mozzarella and cheddar cheese blend. Served with salsa, sour cream, and guacamole. *2490 KR*.