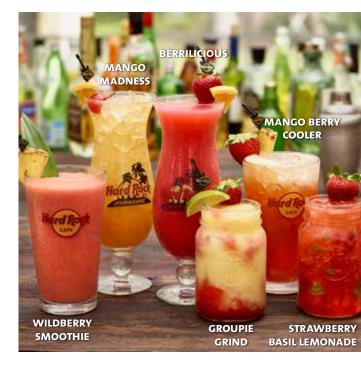

## **ALTERNATIVE ROCK** (ALCOHOL-FREE)

GET YOUR COLLECTIBLE HURRICANE/MASON GLASS FOR AN EXTRA CHARGE OF 900 KR.

#### WILDBERRY SMOOTHIE 340 ml.

A frozen delight of fresh bananas, piña colada mix, orange juice and Monin Wildberry. *1290 KR*.

#### MANGO MADNESS 340 ml.

Red Bull<sup>®</sup>, Monin Mango Purée and orange juice. 1290 KR.

#### BERRILICIOUS 340 ml.

Monin Strawberry blended with fresh strawberries and orange juice, garnished with a fresh strawberry and orange. *1290 KR*.

#### GROUPIE GRIND 340 ml.

Monin Mango Purée, piña colada mix and pineapple juice blended with a fresh strawberry swirl 1290 KR.

#### MANGO-BERRY COOLER 340 ml.

A tropical blend of mangos, strawberries, pineapple juice, orange juice and sweet & sour topped with 7-UP<sup>®</sup>. **1290** KR.

#### STRAWBERRY BASIL LEMONADE 340 ml.

Fresh strawberries and basil muddled together with made from scratch lemonade. 1290 KR.