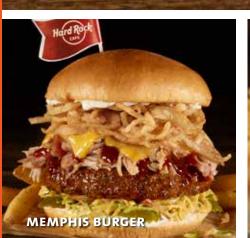

#### **MEMPHIS BURGER**

One of the best in town, seasoned with Memphis dry rub and topped with pickle slices, Memphis slaw, Tennessee BBQ pulled pork, crispy onions and cheddar cheese. 2790 KR.