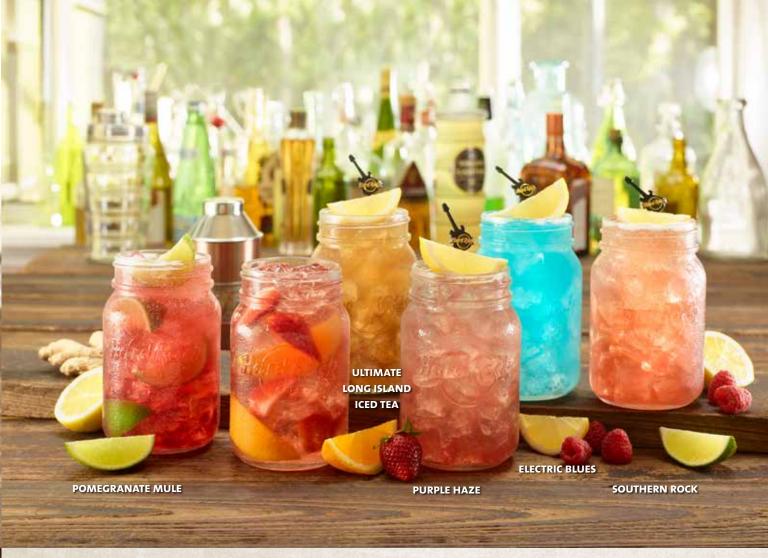

#### POMEGRANATE MULE 340 ml

SMIRNOFF Vodka and Pomegranate syrup, mixed with Thomas Henry ginger beer. 2390 KR.

#### PURPLE HAZE 340 ml

SMIRNOFF Vodka, Gordon's Gin, BACARDI Carta Blanca and Chambord Black Raspberry Liqueur mixed with sweet & sour and topped with 7-UP<sup>®</sup>. 2390 KR.

#### **SOUTHERN ROCK** 340 ml

Jack Daniel's Tennessee Whiskey, Southern Comfort, Chambord Black Raspberry Liqueur and SMIRNOFF Vodka, mixed with sweet & sour and topped with 7-UP<sup>\*</sup>. **2390** KR.

#### ELECTRIC BLUES 340 ml

SMIRNOFF Vodka, BACARDI Carta Blanca, Gordon's Gin, Blue Curacao and sweet & sour, topped with 7-UP<sup>®</sup>. 2390 KR.

#### **ULTIMATE LONG ISLAND ICED TEA**

SMIRNOFF Vodka, Gordon's Gin, BACARDI Carta Blanca, Cointreau Orange Liqueur with sweet & sour and a splash of Pepsi<sup>®</sup>. 2590 KR.

Our cocktails are composed by our mixologists from a premium well selection featuring SMIRNOFF, BACARDI and DON JULIO TEQUILA.