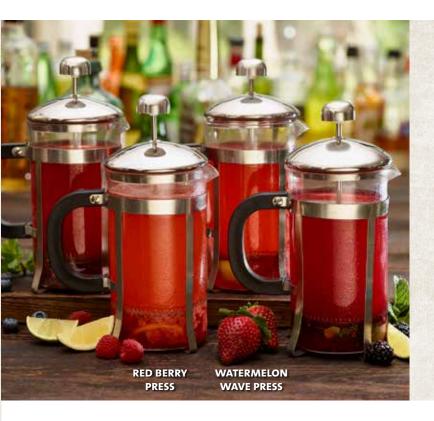

#### **IMPRESSIVE** Pressed tableside and great for sharing!

#### **RED BERRY PRESS**

Homemade lemonade, ABSOLUT Mandarin Vodka, fresh lemons, strawberries and raspberries. 2990 KR.

#### WATERMELON WAVE PRESS

BACARDI Razz, Cointreau Orange Liqueur, watermelon purée, made from scratch lemonade, fresh lemon and strawberries. 2990 KR.