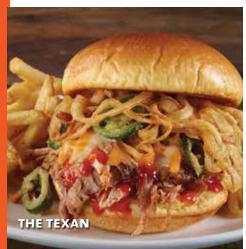

#### **THE TEXAN**

Hickory smoked pulled pork with chipotle barbecue sauce, cheddar cheese, crispy fried jalapeños and onions, piled high on toasted brioche. 2790 KR.