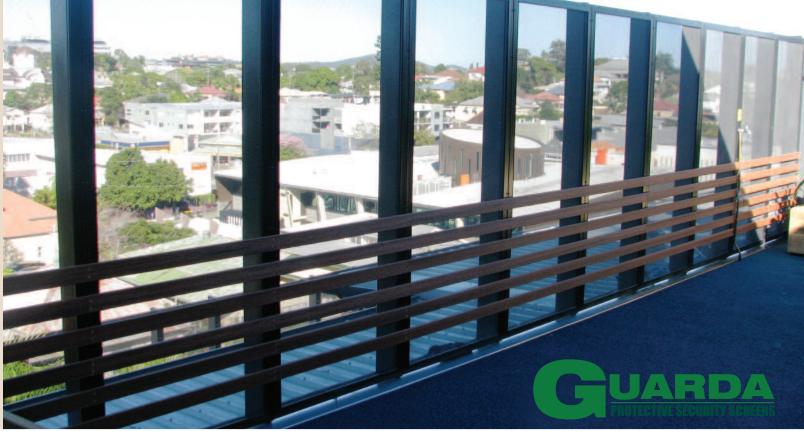

#### **Pool Fencing and Balustrade**

Utilizing the latest in balustrading systems, providing a strong and attractive fencing alternative to standard bar/glass systems.