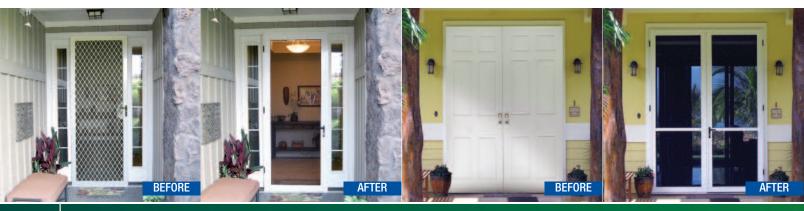

#### SECURITY DOORS

Hinged Doors Hinged security doors are often the first line of defense for the home owner.

#### Double/Single Sliding Doors

Many homes incorporate one or more sliding doors as access to entertainment areas, back yards, and patios.

· •

French Doors The heavy duty hinges also lend a practical aspect by ensuring snug closure.

Patio

Patio enclosures

making it insect proof, with floor to

ceiling screens.

allow you to secure an exterior area.

**Bi-Fold Doors** While closed allows an abundance of natural light into your home with easy accessibility through a single operating door.

#### **Stacker Door**

Sliding Stacker Doors open your home up to your entertainment area within seconds without taking up any interior or exterior space.