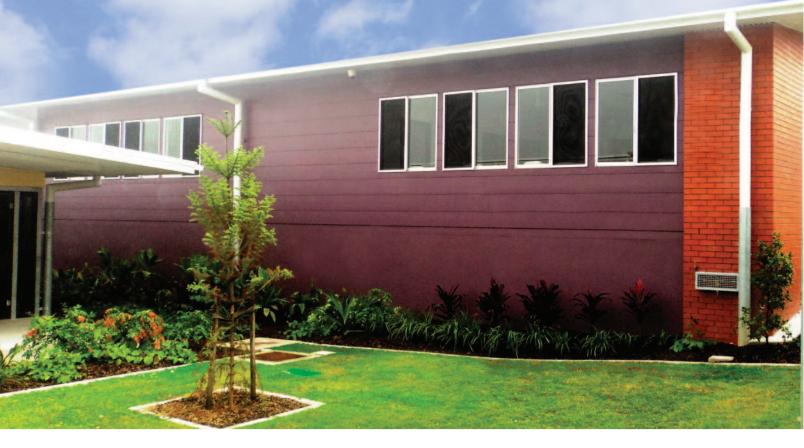

#### Architectural Design and Appeal

- Security Doors and Window Screens are not only made to be strong, but also to enhance and modernize the architectural appeal of your home. There is no compromise with aesthetics as with conventional bar and grille systems.
- Guarda products are easily incorporated into almost all types of doors and windows with a minimum of fuss and hassle. The sash comes in a multitude of color options to suit your personal needs and tastes.

Clear Vision

Impact Resistance

Air Flow and Circulation Appealing Design

No Bars

Energy Savings

Easy Entry and Exit

Protection from Flies and Mosquitoes Standard Sizes and Custom Made

Guarda Premium Security Doors and Window Screens are world-class quality products that help protect your family while also providing unobtrusive views of the outdoors. Guarda products are available in a wide range of configurations and colors to suit your personal requirements. Guarda is architecturally designed to easily incorporate into general doors and windows, whether aluminum, UPVC or wood framed, for both new and existing properties.