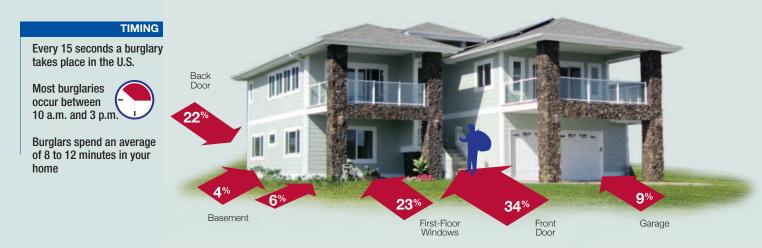

### Home Security: The Key Facts

In the U.S. alone, one out of every five homes will be victimized by a violent home invasion or burglary.

Home burglaries occur approximately every 15 seconds in the U.S.

### Where Thieves Gain Entry

Damaging or removing a door is the most common method in both forcible and attempted forcible entry burglaries, followed by damaging or removing window panes.

In a third of completed burglaries the perpetrator forced entry into the home and in two-thirds they gained entry through an unlocked or inadequately secured door or window.

TARGETS

66% of all

burglaries are residential

Homes without security systems are about three times more likely to be broken into than homes with security systems.

First stop: Usually the master bedroom because most people keep their valuables there.