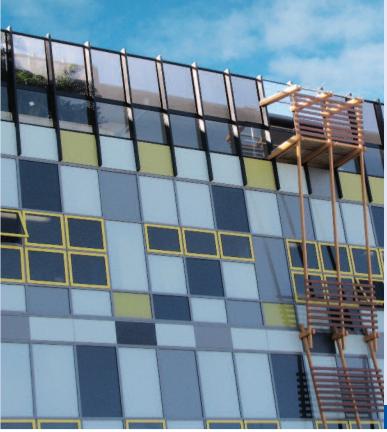

#### Architectural Design and Appeal

- Security Doors and Window Screens are not only made to be strong, but also to enhance and modernize the architectural appeal of your home. There is no compromise with aesthetics as with conventional bar and grille systems.
- Guarda products are easily incorporated into almost all types of doors and windows with a minimum of fuss and hassle. The sash comes in a multitude of color options to suit your personal needs and tastes.

Clear Vision

Impact Resistance

Air Flow and Circulation Appealing Design

No Bars

Energy Savings

Easy Entry and Exit

Protection from Flies and Mosquitoes Standard Sizes and Custom Made

Guarda Premium Security Doors and Window Screens are world-class quality products that help protect your family while also providing unobtrusive views of the outdoors. Guarda products are available in a wide range of configurations and colors to suit your personal requirements. Guarda is architecturally designed to easily incorporate into general doors and windows, whether aluminum, UPVC or wood framed, for both new and existing properties.

Developed in Australia where the Meshtec process passes or exceeds Australian Standards (AS), recognized as the most strict of all international standards.

With multiple color options, Guarda can be incorporated into almost any opening in either new or existing premises.