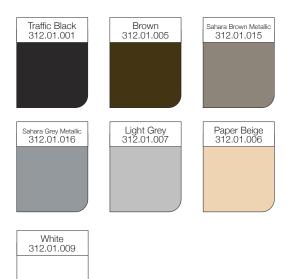

ngth and durability

Incorporates a 'Multi-Point-Lock' system specially designed for Meshtec with one simple locking action.

\*Terms and Conditions Apply.

### **Our Warranties**



Powder Coating Color Warranty\* for a period of 10 years from the date of original installation on mesh and sash panels.

Hardware Warranty\* for a period of one year from the date of original installation on all hardware (hinges, door closers, locks, and rollers).

### **Product Testing**

For Security Screen Doors and Window Screens in Accordance with Australian Standards (AS)

- ✓ Knife Shear Test AS 5041-2003
- Dynamic Impact Test AS 5041-2003
- Jimmy Test AS 5041-2003
- Salt Spray Test ASTM B117





7

## **CARDARDA PROTECTIVE SECURITY SCREEDS** C.R. LAURENCE COMPANY

### Standard Aluminum Frame Colors