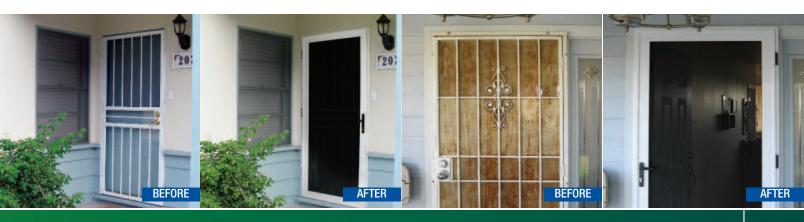

#### SECURITY DOORS

Hinged Doors Hinged security doors are often the first line of defense for the home owner.

#### SECURITY WINDOW SCREENS

**Quick Escape Windows** 

The Quick Escape System has an

that also acts as a secure, tamper

easy release push mechanism

resistant device that locks the

Fixed Windows Fixed panels are the ideal solution to cover and protect