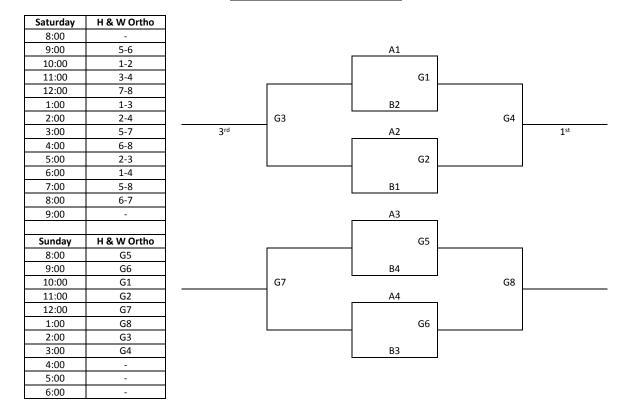

#### 3<sup>rd</sup>/4<sup>th</sup> Grade Boys

| Pool A                  | W | <u>L</u> | Pool B              | W | <u>L</u> |
|-------------------------|---|----------|---------------------|---|----------|
| 1. Emporia Jr. Spartans |   |          | 5. Kansas All Stars |   |          |
| 2. Hoop Dreams Academy  |   |          | 6. Topeka Wolves    |   |          |
| 3. Kansas All Stars     |   |          | 7. SES Swish        |   |          |
| 4. Cagers               |   |          | 8. Dynamite         |   |          |

Top 2 teams from each pool advance to bracket A, others go to bracket B. Ties are broken with head to head for 2 way ties and coin flip for 3 way.