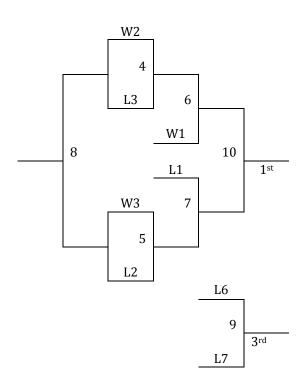

### 7th Grade Boys

| Pool A                 | W | L | Pool B                | W | <u>L</u> |
|------------------------|---|---|-----------------------|---|----------|
| 1. Olathe Cats - White |   |   | 5. Hiawatha Redhawks  |   |          |
| 2. Aces                |   |   | 6. Kansas All-Stars   |   |          |
| 3. Mavericks           |   |   | 7. Kansas Hoggs Elite |   |          |
| 4. JW Wildcats         |   |   | 8. Americus Dream     |   |          |

Top 2 teams from each pool advance to bracket A, others go to bracket B. Ties are broken with head to head for 2 way ties and coin flip for 3 way.

| Saturday | Hillcrest |                 |    |    |    |  |
|----------|-----------|-----------------|----|----|----|--|
| 8:00     | -         |                 |    |    |    |  |
| 9:00     | 7-8       |                 |    | A1 |    |  |
| 10:00    | 5-6       |                 |    |    |    |  |
| 11:00    | 1-2       |                 |    | G1 |    |  |
| 12:00    | 3-4       |                 |    |    |    |  |
| 1:00     | 5-7       |                 |    | B2 |    |  |
| 2:00     | 6-8       |                 | G3 |    | G4 |  |
| 3:00     | 1-3       | 3 <sup>rd</sup> |    | A2 |    |  |
| 4:00     | 2-4       |                 |    |    |    |  |
| 5:00     | 5-8       |                 |    | G2 |    |  |
| 6:00     | 1-4       |                 |    |    |    |  |
| 7:00     | 2-3       |                 |    | B1 |    |  |
| 8:00     | 6-7       |                 |    |    |    |  |
| 9:00     | -         |                 |    | A3 |    |  |
|          |           |                 |    |    |    |  |
| Sunday   | Hillcrest |                 |    | G5 |    |  |
| 8:00     | -         |                 |    |    |    |  |
| 9:00     | G5        |                 |    | B4 |    |  |
| 10:00    | G6        |                 | G7 |    | G8 |  |
| 11:00    | G1        |                 |    | A4 |    |  |
| 12:00    | G2        |                 |    |    |    |  |
| 1:00     | G7        |                 |    | G6 |    |  |
| 2:00     | G8        |                 |    |    |    |  |
| 3:00     | G3        |                 |    | В3 |    |  |
| 4:00     | G4        |                 |    |    |    |  |
| 5:00     | -         |                 |    |    |    |  |
| 6:00     | -         |                 |    |    |    |  |