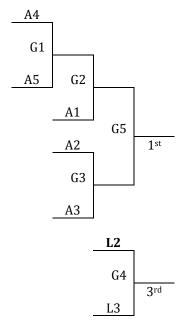

### 11th/12th Grade Girls D1

| Pool A              | <u>w</u> | <u>L</u> | Pool B                     | <u>w</u> | <u>L</u> |
|---------------------|----------|----------|----------------------------|----------|----------|
| 1. Team X           |          |          | 4. Twin Lakes All Stars    |          |          |
| 2. Kansas Elite Red |          |          | 5. Silver Lake Lady Eagles |          |          |
| 3. Khaos            |          |          | 6. Ohlde Elite Silver      |          |          |

## All teams to bracket play Tie Breaker – 2 way tie = Head to Head, 3 way tie = point differential

| Saturday | Christ the<br>King | Collegiate | Crestview | Garfield | Oakland |
|----------|--------------------|------------|-----------|----------|---------|
| 8:00     | -                  | -          | -         | -        | -       |
| 9:00     | -                  | -          | -         | -        | -       |
| 10:00    | 1-2                | 4-5        | -         | -        | -       |
| 11:00    | -                  | -          | -         | -        | -       |
| 12:00    | 2-3                | 4-6        | -         | -        | -       |
| 1:00     | -                  | -          | -         | -        | -       |
| 2:00     | 1-3                | 5-6        | -         | -        | -       |
| 3:00     | -                  | -          | -         | -        | -       |
| 4:00     | -                  | -          | -         | -        | -       |
| 5:00     | -                  | -          | -         | -        | -       |
| 6:00     | G1                 | G2         | -         | -        | -       |
| 7:00     | -                  | G3         | -         | -        | -       |
| 8:00     | -                  | -          | -         | -        | -       |
| 9:00     | -                  | -          | -         | -        | -       |
|          |                    |            |           |          |         |
| Sunday   | Christ the<br>King | Collegiate | Crestview | Garfield | Oakland |
| 8:00     | -                  | -          | G4        | G5       | -       |
| 9:00     | -                  | -          | -         | -        | -       |
| 10:00    | -                  | -          | -         | -        | -       |
| 11:00    | -                  | -          | -         | -        | -       |
| 12:00    | -                  | -          | -         | -        | G8      |
| 1:00     | -                  | -          | G6        | G7       | -       |
| 2:00     | -                  | -          | -         | -        | -       |
| 3:00     | -                  | -          | G9        | G10      | -       |
| 4:00     | -                  | -          | -         | -        | -       |
| 5:00     | -                  | -          | -         | -        | -       |
| 6:00     | -                  | -          | -         | -        | -       |

# 11<sup>th</sup>/12<sup>th</sup> Grade Girls D1 Bracket Play A1 Plays B1, A2 Plays B2, A3 Plays B3 to Determine Bracket Play