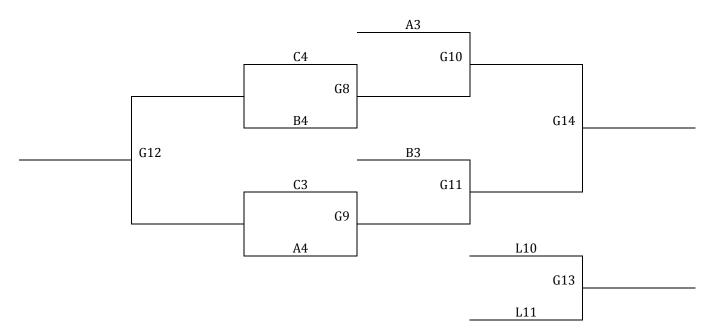

|                 |       |       |           |
| Sunday   | Christ the King | Lee 1 | Lee 2 | Crestview |
| 8:00     | -               | G8    | G2    | -         |
| 9:00     | -               | G1    | G9    | -         |
| 10:00    | -               | -     | -     | -         |
| 11:00    | -               | G5    | G12   | -         |
| 12:00    | -               | G10   | G11   | -         |
| 1:00     | -               | G3    | G4    | -         |
| 2:00     | -               | -     | -     | -         |
| 3:00     | -               | G14   | G13   | -         |
| 4:00     | -               | G7    | G6    | -         |
| 5:00     | -               | -     | -     | -         |
| 6:00     | -               | -     | -     | -         |



#### A Bracket



#### B Bracket





## 3<sup>rd</sup>/4<sup>th</sup> Grade Girls

|                           | W | <u>L</u> |
|---------------------------|---|----------|
| 1. KS NLHA Asics Thornton |   |          |
| 2. South Lady Cougars     |   |          |
| 3. KS NLHA Asics Brown    |   |          |
| 4. Team KC Hoops 2023     |   |          |

All teams to bracket play

Tie Breaker – 2 way tie = Head to Head, 3 way tie = point differential

#### All Games played at the Sport Zone

| Saturday | CFS Engineers | Gage Dental |
|----------|---------------|-------------|
| 8:00     | -             | -           |
| 9:00     | -             | -           |
| 10:00    | -             | -           |
| 11:00    | -             | 1-2         |
| 12:00    | -             | 3-4         |
| 1:00     | -             | -