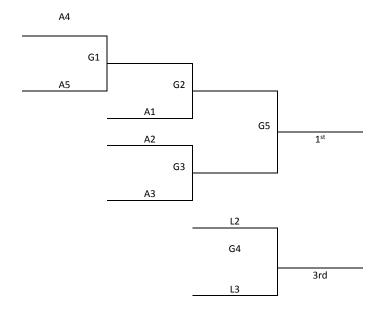

## 11<sup>th</sup>/12<sup>th</sup> Grade Girls D2

| Pool A             | W | L | Pool B                        | W | L |
|--------------------|---|---|-------------------------------|---|---|
| 1. NCK Legacy      |   |   | 4. Waconda Lakers             |   |   |
| 2. Holton Ladycats |   |   | 5. Northern Heights Lady Cats |   |   |
| 3. Go Hard         |   |   | 6. Cobras                     |   |   |

## 11<sup>th</sup>/12<sup>th</sup> Grade Girls D2 Bracket Play *A1 Plays B1, A2 Plays B2, A3 Plays B3 to Determine Bracket Play*