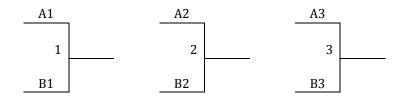

## 11<sup>th</sup>/12<sup>th</sup> Grade Girls D2

| Pool A             | W | L | Pool B                        | W | L |
|--------------------|---|---|-------------------------------|---|---|
| 1. NCK Legacy      |   |   | 4. Waconda Lakers             |   |   |
| 2. Holton Ladycats |   |   | 5. Northern Heights Lady Cats |   |   |
| 3. Go Hard         |   |   | 6. Cobras                     |   |   |

| Saturday | Whiting | Crestview | Garfield | Oakland |
|----------|---------|-----------|----------|---------|
| 8:00     | -       | -         | -        | -       |
| 9:00     | 1-2     | -         | -        | -       |
| 10:00    | 4-5     | -         | -        | -       |
| 11:00    | 1-3     | -         | -        | -       |
| 12:00    | 4-6     | -         | -        | -       |
| 1:00     | 2-3     | -         | -        | -       |
| 2:00     | 5-6     | -         | -        | -       |
| 3:00     | -       | -         | -        | -       |
| 4:00     | -       | -         | -        | -       |
| 5:00     | G1      | -         | -        | -       |
| 6:00     | G2      | -         | -        | -       |
| 7:00     | G3      | -         | -        | -       |
| 8:00     | -       | -         | -        | -       |
| 9:00     | -       | -         | -        | -       |
|          |         |           |          |         |
| Sunday   | Whiting | Crestview | Garfield | Oakland |
| 8:00     | -       | -         | -        | -       |
| 9:00     | -       | G4        | G5       | -       |
| 10:00    | -       | -         | -        | -       |
| 11:00    | -       | -         | -        | G8      |
| 12:00    | -       | -         | -        | -       |
| 1:00     | -       | -         | -        | -       |
| 2:00     | -       | G6        | G7       | -       |
| 3:00     | -       | -         | -        | -       |
| 4:00     | -       | G9        | G10      | -       |
| 5:00     | -       | -         | -        | -       |
| 6:00     | -       | -         | -        | -       |

## 11<sup>th</sup>/12<sup>th</sup> Grade Girls D2 Bracket Play *A1 Plays B1, A2 Plays B2, A3 Plays B3 to Determine Bracket Play*