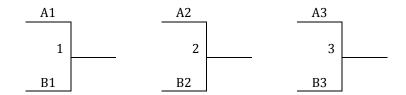

## 6th Grade Boys D1

| Pool A                | W | L | Pool B                | W | L |
|-----------------------|---|---|-----------------------|---|---|
| 1. Kansas Kings       |   |   | 4. River City Thunder |   |   |
| 2. Kansas Hoggs Elite |   |   | 5. Kansas All-Stars   |   |   |
| 3. Kansas Mavericks   |   |   | 6. Emporia Spartans   |   |   |

## 6<sup>th</sup> Grade D1 Boys Bracket Play A1 Plays B1, A2 Plays B2, A3 Plays B3 to Determine Bracket Play