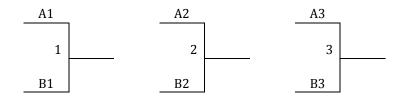

### 11th/12th Grade Girls D1

| Pool A              | <u>w</u> | <u>L</u> | Pool B                     | <u>w</u> | <u>L</u> |
|---------------------|----------|----------|----------------------------|----------|----------|
| 1. Team X           |          |          | 4. Twin Lakes All Stars    |          |          |
| 2. Kansas Elite Red |          |          | 5. Silver Lake Lady Eagles |          |          |
| 3. Khaos            |          |          | 6. Ohlde Elite Silver      |          |          |

## All teams to bracket play Tie Breaker – 2 way tie = Head to Head, 3 way tie = point differential

| Saturday | Christ the<br>King | Collegiate | Crestview | Garfield | Oakland |
|----------|--------------------|------------|-----------|----------|---------|
| 8:00     | -                  | -          | -         | -        | -       |
| 9:00     | -                  | -          | -         | -        | -       |
| 10:00    | 1-2                | 4-5        | -         | -        | -       |
| 11:00    | -                  | -          | -         | -        | -       |
| 12:00    | 2-3                | 4-6        | -         | -        | -       |
| 1:00     | -                  | -          | -         | -        | -       |
| 2:00     | 1-3                | 5-6        | -         | -        | -       |
| 3:00     | -                  | -          | -         | -        | -       |
| 4:00     | -                  | -          | -         | -        | -       |
| 5:00     | -                  | -          | -         | -        | -       |
| 6:00     | G1                 | G2         | -         | -        | -       |
| 7:00     | -                  | G3         | -         | -        | -       |
| 8:00     | -                  | -          | -         | -        | -       |
| 9:00     | -                  | -          | -         | -        | -       |
|          |                    |            |           |          |         |
| Sunday   | Christ the<br>King | Collegiate | Crestview | Garfield | Oakland |
| 8:00     | -                  | -          | G4        | G5       | -       |
| 9:00     | -                  | -          | -         | -        | -       |
| 10:00    | -                  | -          | -         | -        | -       |
| 11:00    | -                  | -          | -         | -        | -       |
| 12:00    | -                  | -          | -         | -        | G8      |
| 1:00     | -                  | -          | G6        | G7       | -       |
| 2:00     | -                  | -          | -         | -        | -       |
| 3:00     | -                  | -          | G9        | G10      | -       |
| 4:00     | -                  | -          | -         | -        | -       |
| 5:00     | -                  | -          | -         | -        | -       |
| 6:00     | -                  | -          | -         | -        | -       |

# 11<sup>th</sup>/12<sup>th</sup> Grade Girls D1 Bracket Play A1 Plays B1, A2 Plays B2, A3 Plays B3 to Determine Bracket Play