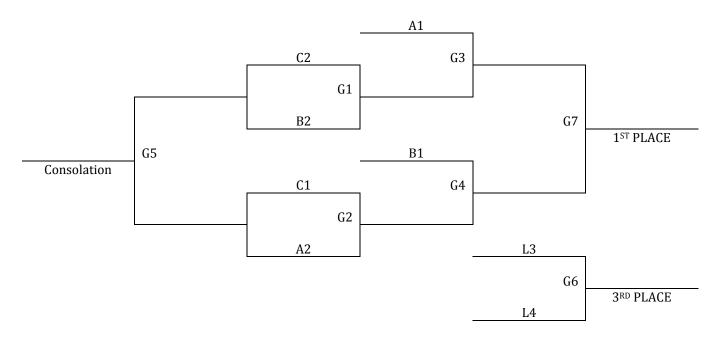

Top 2 teams from each pool advance to bracket A, others go to bracket B. Ties are broken with head to head for 2 way ties and coin flip for 3 way.

| Saturday | Hillcrest |                 |    |    |    |  |
|----------|-----------|-----------------|----|----|----|--|
| 8:00     | -         |                 |    |    |    |  |
| 9:00     | 7-8       |                 |    | A1 |    |  |
| 10:00    | 5-6       |                 |    |    |    |  |
| 11:00    | 1-2       |                 |    | G1 |    |  |
| 12:00    | 3-4       |                 |    |    |    |  |
| 1:00     | 5-7       |                 |    | B2 |    |  |
| 2:00     | 6-8       |                 | G3 |    | G4 |  |
| 3:00     | 1-3       | 3 <sup>rd</sup> |    | A2 |    |  |
| 4:00     | 2-4       |                 |    |    |    |  |
| 5:00     | 5-8       |                 |    | G2 |    |  |
| 6:00     | 1-4       |                 |    |    |    |  |
| 7:00     | 2-3       |                 |    | B1 |    |  |
| 8:00     | 6-7       |                 |    |    |    |  |
| 9:00     | -         |                 |    | A3 |    |  |
|          |           |                 |    |    |    |  |
| Sunday   | Hillcrest |                 |    | G5 |    |  |
| 8:00     | -         |                 |    |    |    |  |
| 9:00     | G5        |                 |    | B4 |    |  |
| 10:00    | G6        |                 | G7 |    | G8 |  |
| 11:00    | G1        |                 |    | A4 |    |  |
| 12:00    | G2        |                 |    |    |    |  |
| 1:00     | G7        |                 |    | G6 |    |  |
| 2:00     | G8        |                 |    |    |    |  |
| 3:00     | G3        |                 |    | В3 |    |  |
| 4:00     | G4        |                 |    |    |    |  |
| 5:00     | -         |                 |    |    |    |  |
| 6:00     | -         |                 |    |    |    |  |