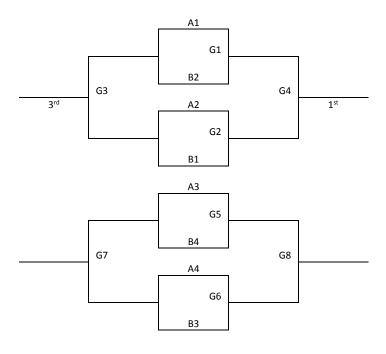

### 7th Grade Boys

| Pool A                 | W | L | Pool B                | W | <u>L</u> |
|------------------------|---|---|-----------------------|---|----------|
| 1. Olathe Cats - White |   |   | 5. Hiawatha Redhawks  |   |          |
| 2. Aces                |   |   | 6. Kansas All-Stars   |   |          |
| 3. Mavericks           |   |   | 7. Kansas Hoggs Elite |   |          |
| 4. JW Wildcats         |   |   | 8. Americus Dream     |   |          |

Top 2 teams from each pool advance to bracket A, others go to bracket B. Ties are broken with head to head for 2 way ties and coin flip for 3 way.

| Saturday | Hillcrest |                 |    |    |    |  |
|----------|-----------|-----------------|----|----|----|--|
| 8:00     | -         |                 |    |    |    |  |
| 9:00     | 7-8       |                 |    | A1 |    |  |
| 10:00    | 5-6       |                 |    |    |    |  |
| 11:00    | 1-2       |                 |    | G1 |    |  |
| 12:00    | 3-4       |                 |    |    |    |  |
| 1:00     | 5-7       |                 |    | B2 |    |  |
| 2:00     | 6-8       |                 | G3 |    | G4 |  |
| 3:00     | 1-3       | 3 <sup>rd</sup> |    | A2 |    |  |
| 4:00     | 2-4       |                 |    |    |    |  |
| 5:00     | 5-8       |                 |    | G2 |    |  |
| 6:00     | 1-4       |                 |    |    |    |  |
| 7:00     | 2-3       |                 |    | B1 |    |  |
| 8:00     | 6-7       |                 |    |    |    |  |
| 9:00     | -         |                 |    | A3 |    |  |
|          |           |                 |    |    |    |  |
| Sunday   | Hillcrest |                 |    | G5 |    |  |
| 8:00     | -         |                 |    |    |    |  |
| 9:00     | G5        |                 |    | B4 |    |  |
| 10:00    | G6        |                 | G7 |    | G8 |  |
| 11:00    | G1        |                 |    | A4 |    |  |
| 12:00    | G2        |                 |    |    |    |  |
| 1:00     | G7        |                 |    | G6 |    |  |
| 2:00     | G8        |                 |    |    |    |  |
| 3:00     | G3        |                 |    | В3 |    |  |
| 4:00     | G4        |                 |    |    |    |  |
| 5:00     | -         |                 |    |    |    |  |
| 6:00     | -         |                 |    |    |    |  |