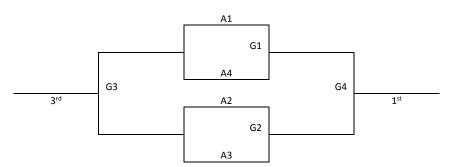

## 6<sup>th</sup> Grade D1 Boys Bracket Play A1 Plays B1, A2 Plays B2, A3 Plays B3 to Determine Bracket Play