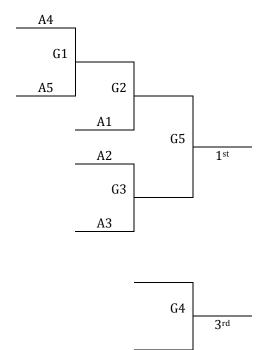

### 11th/12th Grade Boys

| Pool A            | W | L | Pool B                | W | L |
|-------------------|---|---|-----------------------|---|---|
| 1. Topeka Rush    |   |   | 5. SEK Elite          |   |   |
| 2. Topeka Vikings |   |   | 6. Sabetha            |   |   |
| 3. Silver Lake    |   |   | 7. LCL Elite          |   |   |
| 4. Game Time      |   |   | 8. Blue River Bandits |   |   |

| Pool C                    | W | <u>L</u> |
|---------------------------|---|----------|
| 9. Central KS Select      |   |          |
| 10. Royal Valley Panthers |   |          |
| 11. All Frontier Attack   |   |          |
| 12. Saints                |   |          |

Top two teams in each pool to bracket A, others to bracket B Tie Breaker – 2 way tie = Head to Head, 3 way tie = point differential

| Saturday | Christ the King | Lee 1 | Lee 2 | Crestview |
|----------|-----------------|-------|-------|-----------|
| 8:00     | -               | -     | -     | -         |
| 9:00     | 9-10            | -     | 11-12 | -         |
| 10:00    | -               | -     | 7-8   | -         |
| 11:00    | 9-11            | -     | -     | -         |
| 12:00    | -               | -     | 10-12 | -         |
| 1:00     | 5-7             | -     | -     | -         |
| 2:00     | -               | -     | 6-8   | -         |
| 3:00     | -               | 1-2   | 3-4   | -         |
| 4:00     | -               | 9-12  | 10-11 | 5-6       |
| 5:00     | -               | 1-3   | 2-4   | -         |
| 6:00     | -               | -     | -     | -         |
| 7:00     | -               | 5-8   | 6-7   | -         |
| 8:00     | -               | 1-4   | 2-3   | -         |
| 9:00     | -               | -     | -     | -         |
|          |                 |       |       |           |
| Sunday   | Christ the King | Lee 1 | Lee 2 | Crestview |
| 8:00     | -               | G8    | G2    | -         |
| 9:00     | -               | G1    | G9    | -         |
| 10:00    | -               | -     | -     | -         |
| 11:00    | -               | G5    | G12   | -         |
| 12:00    | -               | G10   | G11   | -         |
| 1:00     | -               | G3    | G4    | -         |
| 2:00     | -               | -     | -     | -         |
| 3:00     | -               | G14   | G13   | -         |
| 4:00     | -               | G7    | G6    | -         |
| 5:00     | -               | -     | -     | -         |
| 6:00     | -               | -     | -     | -         |