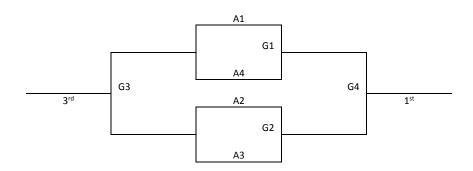

### 11th/12th Grade Boys

| Pool A            | W | L | Pool B                | W | L |
|-------------------|---|---|-----------------------|---|---|
| 1. Topeka Rush    |   |   | 5. SEK Elite          |   |   |
| 2. Topeka Vikings |   |   | 6. Sabetha            |   |   |
| 3. Silver Lake    |   |   | 7. LCL Elite          |   |   |
| 4. Game Time      |   |   | 8. Blue River Bandits |   |   |

| Pool C                    | W | <u>L</u> |
|---------------------------|---|----------|
| 9. Central KS Select      |   |          |
| 10. Royal Valley Panthers |   |          |
| 11. All Frontier Attack   |   |          |
| 12. Saints                |   |          |

Top two teams in each pool to bracket A, others to bracket B Tie Breaker – 2 way tie = Head to Head, 3 way tie = point differential

| Saturday | Christ the King | Lee 1 | Lee 2 | Crestview |
|----------|-----------------|-------|-------|-----------|
| 8:00     | -               | -     | -     | -         |
| 9:00     | 9-10            | -     | 11-12 | -         |
| 10:00    | -               | -     | 7-8   | -         |
| 11:00    | 9-11            | -     | -     | -         |
| 12:00    | -               | -     | 10-12 | -         |
| 1:00     | 5-7             | -     | -     | -         |
| 2:00     | -               | -     | 6-8   | -         |
| 3:00     | -               | 1-2   | 3-4   | -         |
| 4:00     | -               | 9-12  | 10-11 | 5-6       |
| 5:00     | -               | 1-3   | 2-4   | -         |
| 6:00     | -               | -     | -     | -         |
| 7:00     | -               | 5-8   | 6-7   | -         |
| 8:00     | -               | 1-4   | 2-3   | -         |
| 9:00     | -               | -     | -     | -         |
|          |                 |       |       |           |
| Sunday   | Christ the King | Lee 1 | Lee 2 | Crestview |
| 8:00     | -               | G8    | G2    | -         |
| 9:00     | -               | G1    | G9    | -         |
| 10:00    | -               | -     | -     | -         |
| 11:00    | -               | G5    | G12   | -         |
| 12:00    | -               | G10   | G11   | -         |
| 1:00     | -               | G3    | G4    | -         |
| 2:00     | -               | -     | -     | -         |
| 3:00     | -               | G14   | G13   | -         |
| 4:00     | -               | G7    | G6    | -         |
| 5:00     | -               | -     | -     | -         |
| 6:00     | -               | -     | -     | -         |