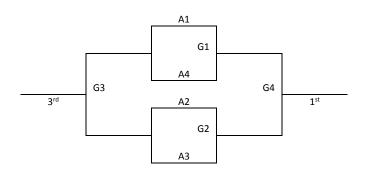

## 6<sup>th</sup> Grade D1 Boys Bracket Play A1 Plays B1, A2 Plays B2, A3 Plays B3 to Determine Bracket Play