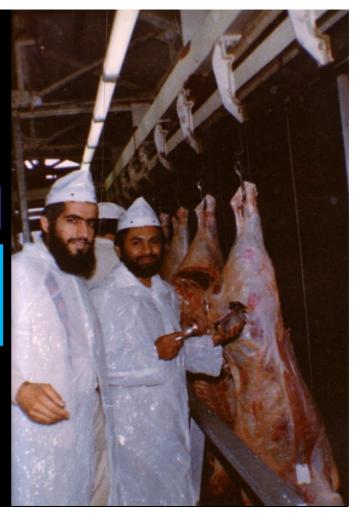

#### with forbidden materials!

Meat that are sold in the market are of three kinds:

Fresh meat

**Chilled meat** 

**Frozen meat** 

What is the different?

Fresh meats are from locally slaughtered animal/birds

Chilled and frozen meats are from meat of animals/birds that are slaughtered in non-Muslim countries.

**Chilled and Frozen meat are stunned before slaughtered** 

One exception which is very rare to happen: some slaughter houses from non–Muslim countries start from non–stunned meat.