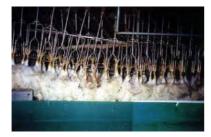

#### before slaughter?

All cows in the west are stunned mostly with percussive captive bolt stunner on their heads and if left without slaughtering it will not go back to life (i.e., Mawqoozah ).

In France as well as in many European countries and for the purpose of fast lost of consciousness birds are stunned to death at low frequencies (50Hz)\*.

\*V. Sante, G. Le Pottier, T. Astruc, M. Mouchonie`re, and X. Fernandez) 2000(. Effect of Stunning Current Frequency on Carcass Downgrading and Meat Quality of Turkey. Poultry Science 79:1208–1214

Accordingly, chicken carcasses, which comes to all GCC and Middle East countries from Europe, America and Brazil, that is accompanied with a Halal certificate and is stunned with a frequency of 50 Hz the percentage rate of killed ranged from 61%-99%