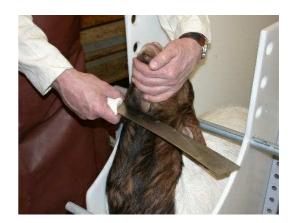

# Ask where it has been slaughtered

**Q:** What does it mean buying non-stunned meat?

A: It mean glorification one of Allah's (God's) rituals that is slaughtering without stunning where a gushing of blood at the time of slaughter as prescribed by Islam a situation that does not happen with stunning.

One of Islam's visual rituals is slaughtering according to Islam as described in the hadith.....

«What cause it to bleed like rivers and the name of God was uttered upon it then eat, -----

-----» \* Agreed.