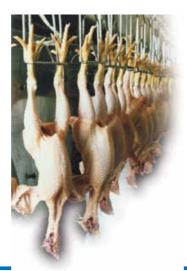

#### with forbidden materials!

Meat that are sold in the market are of three kinds:

Fresh meat

**Chilled meat** 

**Frozen meat** 

What is the different?

Fresh meats are from locally slaughtered animal/birds

Chilled and frozen meats are from meat of animals/birds that are slaughtered in non-Muslim countries.

**Chilled and Frozen meat are stunned before slaughtered** 

One exception which is very rare to happen: some slaughter houses from non–Muslim countries start from non–stunned meat.