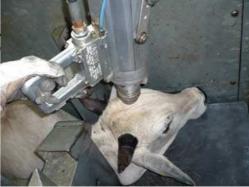

But, what is stunning? And what's wrong with it?

Is to make the animal or bird at the time

of slaughter motionless and in certain

types of electrical stunning without

breathing as well.

## What is the effect of stunning on bird/animal

#### before slaughter?

All cows in the west are stunned mostly with percussive captive bolt stunner on their heads and if left without slaughtering it will not go back to life (i.e., Mawqoozah ).

In France as well as in many European countries and for the purpose of fast lost of consciousness birds are stunned to death at low frequencies (50Hz)\*.