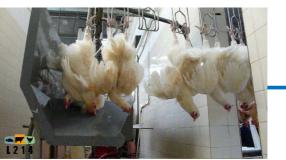

## What is the effect of stunning on bird/animal

#### before slaughter?

All cows in the west are stunned mostly with percussive captive bolt stunner on their heads and if left without slaughtering it will not go back to life (i.e., Mawqoozah ).

In France as well as in many European countries and for the purpose of fast lost of consciousness birds are stunned to death at low frequencies (50Hz)\*.

\*V. Sante, G. Le Pottier, T. Astruc, M. Mouchonie`re, and X. Fernandez) 2000(. Effect of Stunning Current Frequency on Carcass Downgrading and Meat Quality of Turkey. Poultry Science 79:1208–1214

Accordingly, chicken carcasses, which comes to all GCC and Middle East countries from Europe, America and Brazil, that is accompanied with a Halal certificate and is stunned with a frequency of 50 Hz the percentage rate of killed ranged from 61%-99%