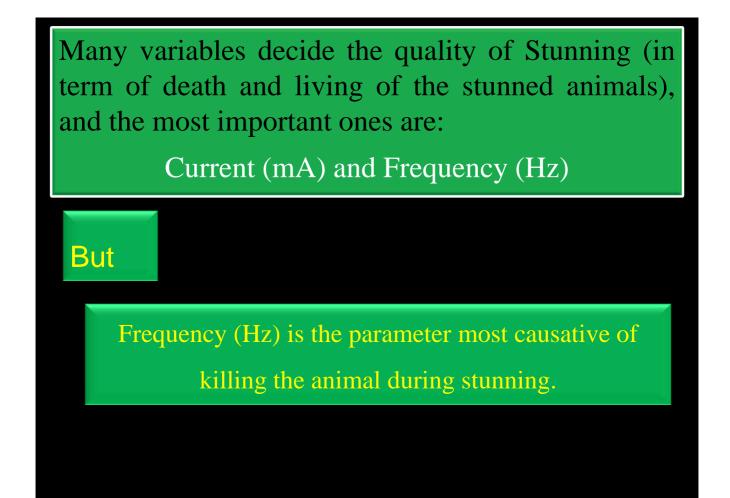

But, what is stunning? And what's wrong with it?

Is to make the animal or bird at the time

of slaughter motionless and in certain

types of electrical stunning without

breathing as well.

## What is the effect of stunning on bird/animal

#### before slaughter?

All cows in the west are stunned mostly with percussive captive bolt stunner on their heads and if left without slaughtering it will not go back to life (i.e., Mawqoozah ).

In France as well as in many European countries and for the purpose of fast lost of consciousness birds are stunned to death at low frequencies (50Hz)\*.

\*V. Sante, G. Le Pottier, T. Astruc, M. Mouchonie`re, and X. Fernandez) 2000(. Effect of Stunning Current Frequency on Carcass Downgrading and Meat Quality of Turkey. Poultry Science 79:1208–1214

Accordingly, chicken carcasses, which comes to all GCC and Middle East countries from Europe, America and Brazil, that is accompanied with a Halal certificate and is stunned with a frequency of 50 Hz the percentage rate of killed ranged from 61%-99%

| At 75 M amp  | the rate kill is 61% |
|--------------|----------------------|
| At 90 M amp  | the rate kill is 81% |
| At 120 M amp | the rate kill is 90% |
| At 150 M amp | the rate kill is 99% |

At higher stunning frequencies (1500Hz) chickens recover back to clear signs of life <u>after</u> slaughtering (after 57 seconds)\*\*.

But stunning at the high frequency, the slaughtering process of stunned chickens is much faster than the time chickens recover back to clear signs of life.

So, what is the verdict?

We find the verdict in the Muwatta, of Imam Malik: With Mawqoozah and in similar cases, if the animal/bird can not live with, it is not permissible to eat its meat even if it was slaughtered before death\*.