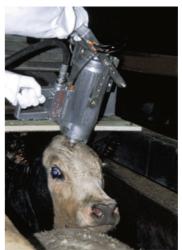

But, what is stunning? And what's wrong with it?

Is to make the animal or bird at the time

of slaughter motionless and in certain

types of electrical stunning without

breathing as well.

## What is the effect of stunning on bird/animal

#### before slaughter?

All cows in the west are stunned mostly with percussive captive bolt stunner on their heads and if left without slaughtering it will not go back to life (i.e., Mawqoozah ).

In France as well as in many European countries and for the purpose of fast lost of consciousness birds are stunned to death at low frequencies (50Hz)\*.