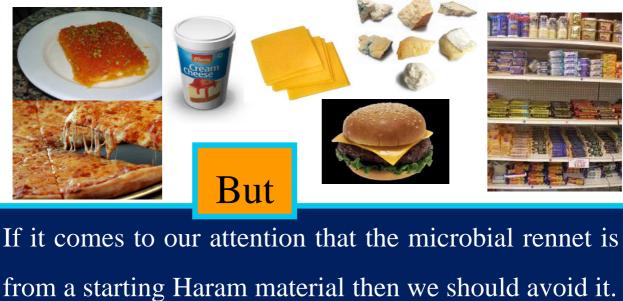

NutraSweet® (Canderel® (Sweetex® (Natra Taste® (Equal®))

What do you know about Rennet in cheese?

This enzyme convert milk into cheese, but what is the source of this enzyme?

Mostly comes from animal sources of unknown status of the slaughter.

Our best go would be microbial rennet.

What follows: Is to avoid all cheeses, cheese burger, pizzas, Kenafa, and spread cheeses unless the cheese made from microbial rennet.