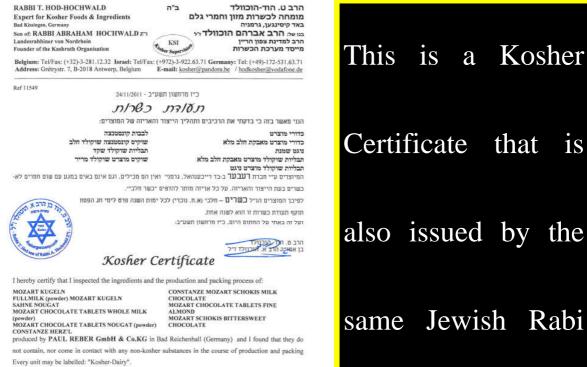

## And

10) Jewish kosher meals are also not necessarily Halal.

Because there is a kosher wine, a vegetarians

wine, and there is also a kosher porcine gelatin

that may enter kosher diets.

Porcine = Pig/Pork