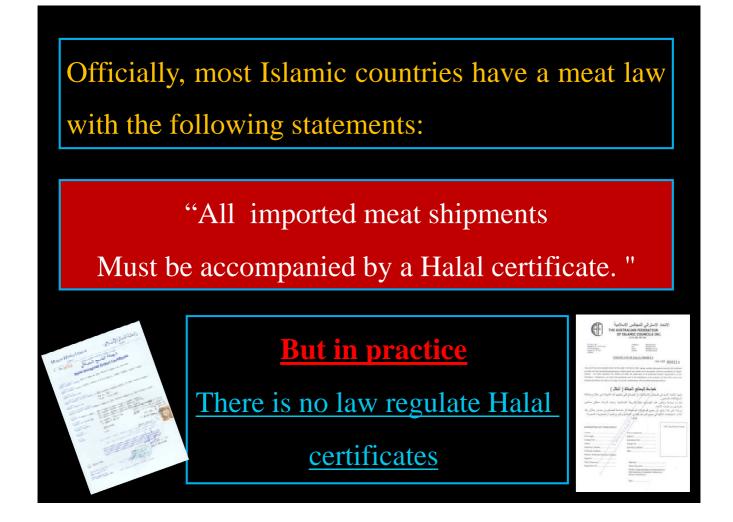

## Practically

Most governments in Muslim countries and Muslim consumers are not serious or even interested in Halal

We can detect fraud in Halal certificates with a little homework.

I personally got to know many types of fraud in Halal certificates, and here is some examples: It has comes to one of the Arabian Gulf countries a Halal Certificate from the U.S. Department of Agriculture (USDA) where a non-Muslim employee within that department has **declared** that the meat shipment is **Halal**.