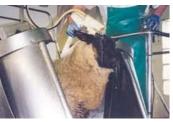

But, what is stunning? And what's wrong with it?

Is to make the animal or bird at the time

of slaughter motionless and in certain

types of electrical stunning without

breathing as well.

## What is the effect of stunning on bird/animal

#### before slaughter?

All cows in the west are stunned mostly with percussive captive bolt stunner on their heads and if left without slaughtering it will not go back to life (i.e., Mawqoozah ).

In France as well as in many European countries and for the purpose of fast lost of consciousness birds are stunned to death at low frequencies (50Hz)\*.