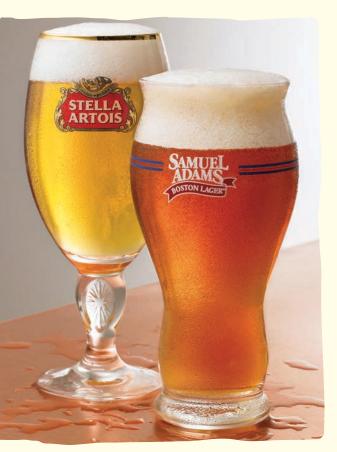

Foster's Lager Middy / Big Bloke

(Australia) Its bright golden color and light malt aroma deliver a crisp, clean hop finish that makes

it the largest-selling Aussie beer.

Stella Artois Middy / Big Bloke

(Belgium) Traditional malted barley and the finest European hops give this Belgian premium lager full flavor and a clean, crisp taste. Middy served in a specialty Stella Artois Chalice.

Samuel Adams Boston Lager

Middy / Big Bloke

(Boston, MA) This lager uses only the finest German noble hops and two row malted barley that create a full, rich flavor that is both balanced and complex. Middy served in a specialty