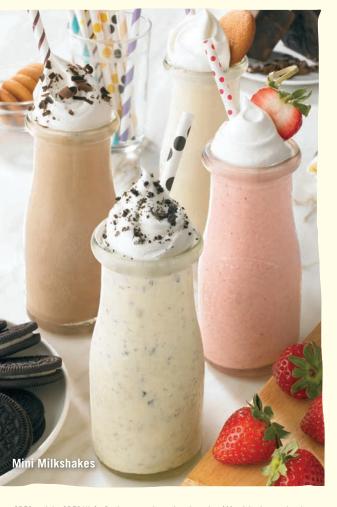

# MINI MILKSHAKES

I FIRA IIAVA 21 ROVA I FILANDZA 22 HOLHW RAVRAZ RIINY XZ

Chocolate Mini Milkshake

Rich chocolate sauce and Blue Bell® Homemade Vanilla Ice Cream are blended to perfection. Topped with whipped cream and chocolate shavings.

Vanilla Mini Milkshake

Handcrafted with creamy Blue Bell® Homemade Vanilla Ice Cream and topped with whipped cream and a vanilla wafer.

Strawberry Mini Milkshake

Made to order with Blue Bell® Homemade Vanilla Ice Cream, strawberries and our very own whipped cream. Berry delicious.

OREO® Mini Milkshake

Hand-scooped Blue Bell® Homemade Vanilla Ice Cream and OREO® crumbles are blended into the ultimate cookies-and-cream combination. Topped with whipped cream and extra OREO® cookie crumbles.