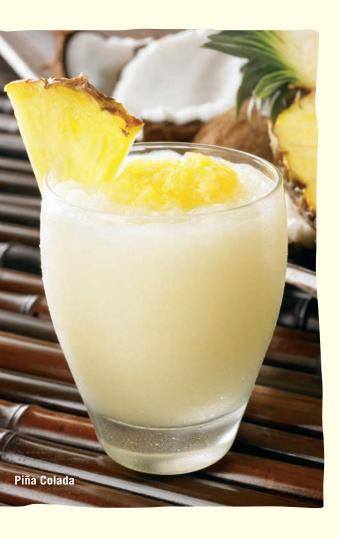

Piña Colada

A creamy blend of Malibu® Coconut Rum, Crème of Coconut, pineapple juice and real crushed pineapple. X.XX Add an extra shot of Sailor Jerry™ Rum for an additional 1.00

The Wallaby Darned®

The famous Australian peach Bellini. Tickle your tongue with this frosty combination of peaches, champagne, SVEDKA® Vodka and DeKuyper® Peachtree® Schnapps.