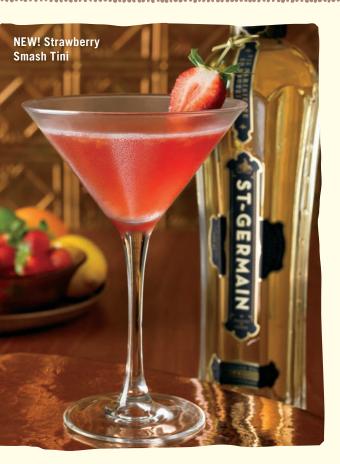

Blackberry Martini

Blackberry flavors combined with Finlandia® Raspberry Vodka, pineapple juice and a splash of cranberry for a juicy indulgence.

**NEW! Strawberry Smash Tini** 

Fresh muddled strawberries, Skyy Infusions® Natural Wild Strawberry Vodka and St-Germain® Elderflower Liqueur are hand-shaken with agave nectar and all natural citrus juices.