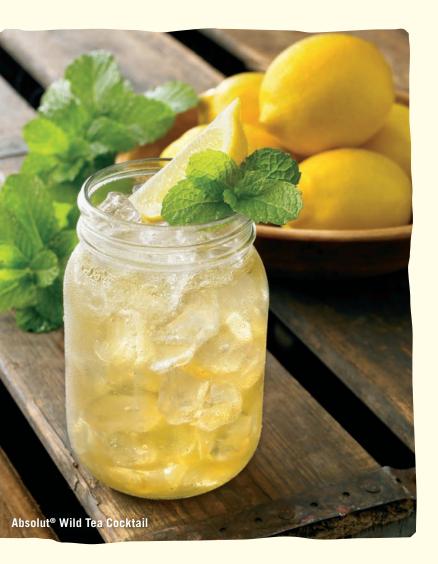

# SPIKED TEAS & LEMONADES

Absolut® Wild Tea Cocktail

Absolut® Wild Tea Vodka with natural citrus juice and unsweetened iced tea with a sprig of fresh mint.

New! Huckleberry Hooch Moonshine Cocktail Enjoy the fresh sun-ripened sweetness of Ole Smoky® Blackberry Moonshine™ hand-shaken with muddled seasonal berries, orange, pineapple and cranberry juice. Delicious!