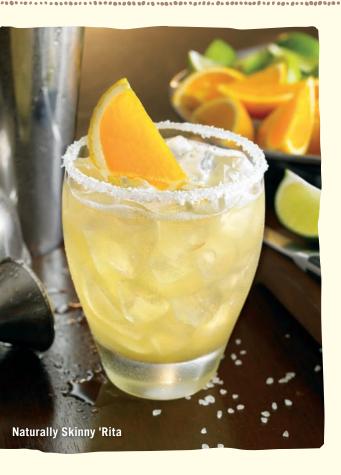

Marnier® and Cointreau® are hand-shaken with a trio of lemon, lime and orange juices. Served

straight up or on the rocks. *Shareable Pitcher available.* 

Naturally Skinny 'Rita (Under 150 Calories)

100% Blue Agave El Jimador® Reposado Tequila naturally mixed with real citrus juices and a splash

of orange juice. Shareable Pitcher available.

Our proprietary house margarita made with Sauza® Gold Tequila. Have it frozen or on

the rocks. Shareable Pitcher available.

Down Under Sauza® Our Gold Coast 'Rita® with a shot of Cointreau® and an extra shot of Sauza® Gold Tequila.