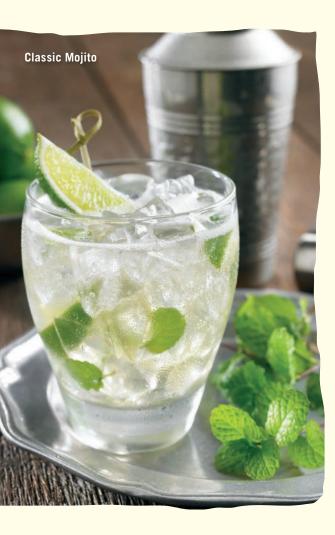

# FRESH FRUIT MOJITOS

**New! Fresh Fruit Mojitos** 

Hand-shaken with fresh mint leaves, fresh lime juice, agave nectar and topped with soda.

Pick your Rum:

Sailor Jerry<sup>™</sup> Spiced Rum, Bacardi<sup>®</sup> Superior Light Rum or Bacardi<sup>®</sup> Limón

Pick your Fresh Fruit:

Strawberry, Pineapple, Blackberry or Classic Lime

**NEW! Orange Bliss** 

We've combined Pinnacle® Whipped Vodka, Cointreau® Orange Liqueur and all natural orange juice in this light, creamy martini.