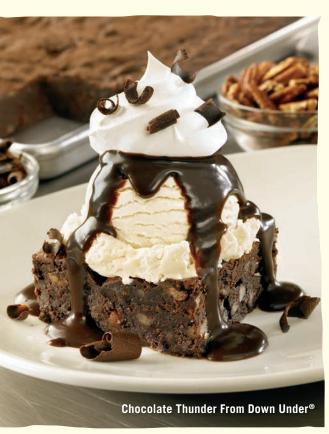

Chocolate Thunder From Down Under®©

An extra-generous pecan brownie is topped with rich vanilla ice cream, drizzled with our warm chocolate sauce and finished with chocolate shavings and whipped cream.