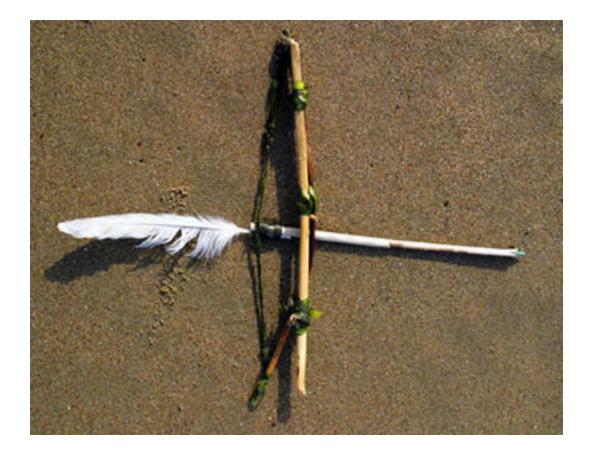

T

uses hatchet to make tools.

The

tools help Brian get food

and

build a shelter.