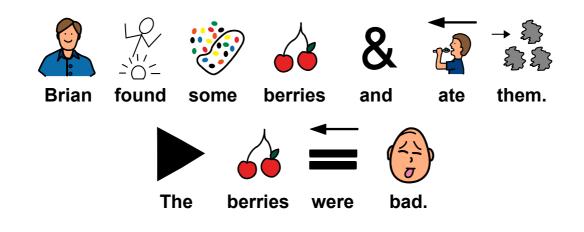

#### 5 - 8

day later he found raspberries

and

those were very good.

3

Brian

Ð=

6