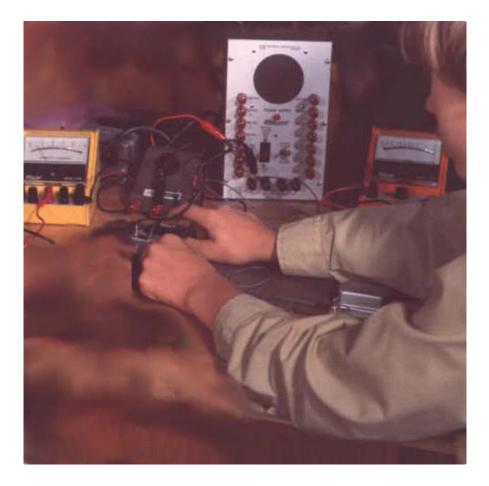

## Chapters 17 - 19

the

switch on the transmitter .

The pilot heard the transmitter.

Brian

was saved!