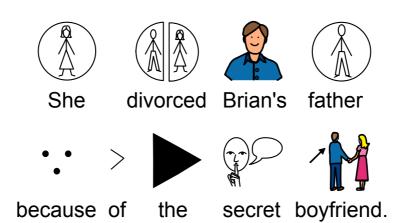

### 1 - 4

Brian's

mother

has a "Secret".

Brian

knows

has a boyfriend.

Brian will