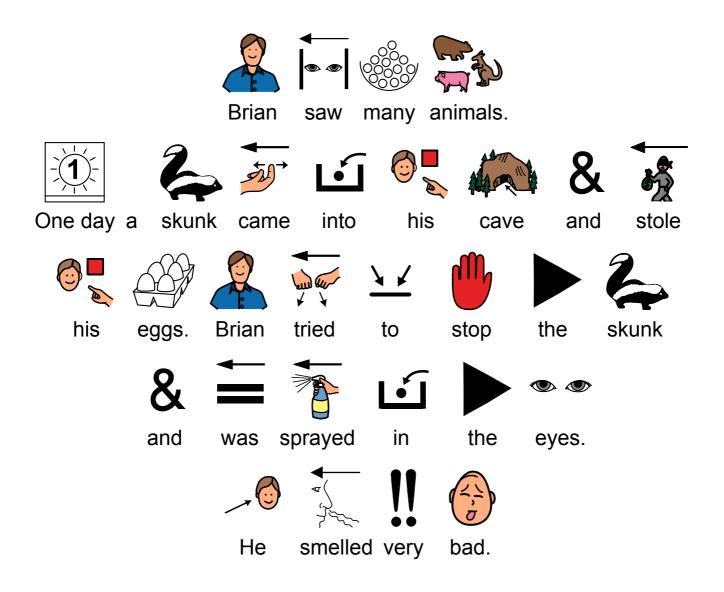

#### 5 - 8

day later he found raspberries

and

those were very good.

3

Brian

Ð=

6

T

uses hatchet to make tools.

The

tools help Brian get food

and

build a shelter.