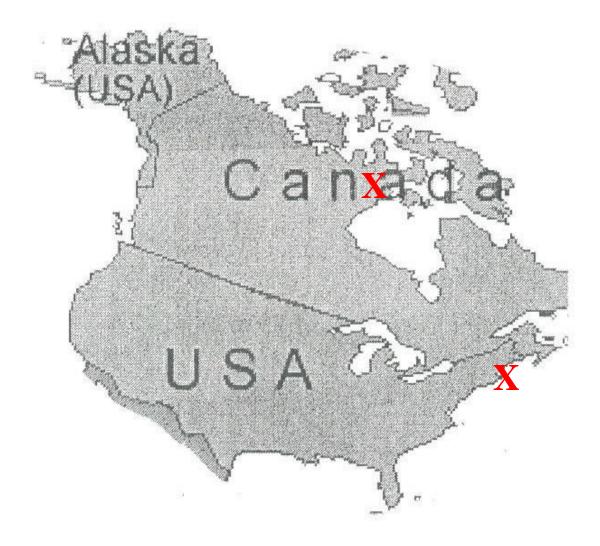

### 1 - 4

Brian's

mother

has a "Secret".

Brian

knows

has a boyfriend.

Brian will

father.

While flying the pilot has a heart attack

dies.