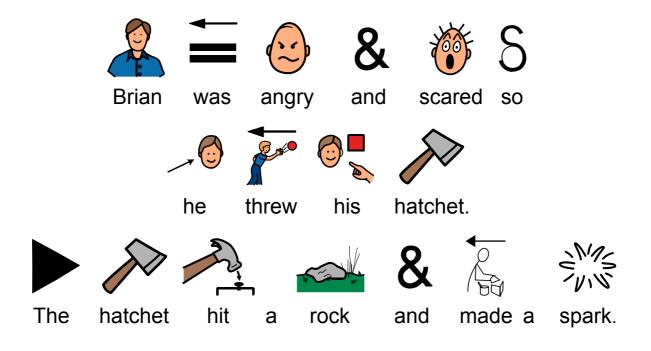

T

uses hatchet to make tools.

The

tools help Brian get food

and

build a shelter.