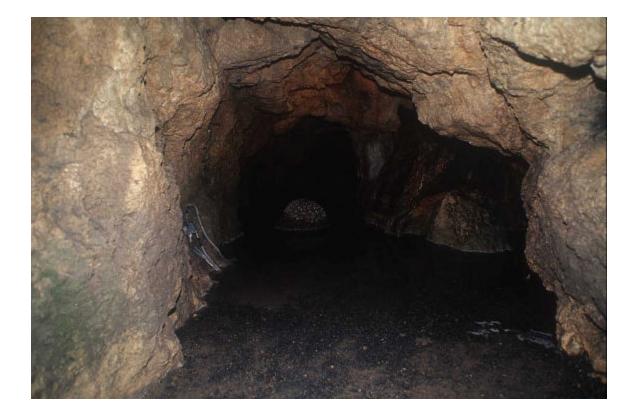

T

uses hatchet to make tools.

The

tools help Brian get food

and

build a shelter.