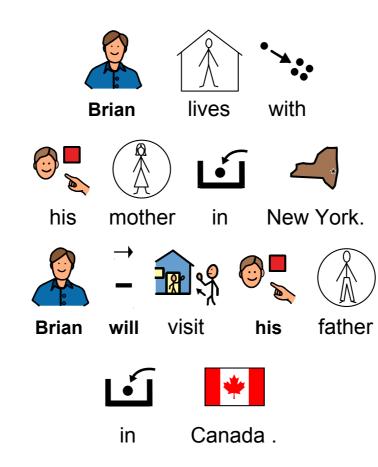

### 1 - 4

Brian's

mother

has a "Secret".

Brian

knows

has a boyfriend.

Brian will

father.

While flying the pilot has a heart attack

dies.