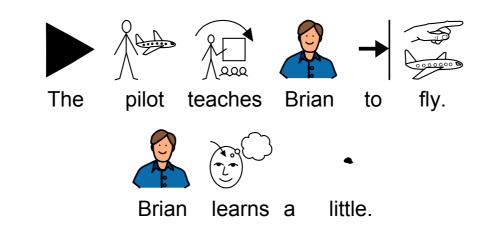

ce is available through the Sherlock Center Resource Library.

The text and graphics are adapted from the original source. These resources are provided for teachers to help students with severe disabilities participate in the general curriculum. Please limit the use and distribution of these materials accordingly.





Paul V. Sherlock Center on Disabilities @ Rhode Island College600 Mt. Pleasant Avenue, Providence RI 02908401 456-8072 Ph.401 456-8773 TDD401 456-8072 Ph.401 456-8773 TDDwww.sherlockcenter.org



Main Character



#### Other Characters:



Brian's Mother



Brian's Father





Pilot: Jake or

"The Secret" boyfriend

## Chapters

### 1 - 4



















Brian's

mother

has a "Secret".









Brian

knows





has a boyfriend.















Brian will

father.















While flying the pilot has a heart attack

dies.















# Chapters

#### 5 - 8





















day later he found raspberries



and

those were very good.







3







Brian

Ð=

6

T

uses hatchet to make tools.





The

tools help Brian get food

and





build a shelter.











## Chapters

## 9 - 12



















father.















Brian made a spear to

fish.





## Chapters 13 - 16























## Chapters 17 - 19



























the

switch on the transmitter .













The pilot heard the transmitter.





Brian

was saved!