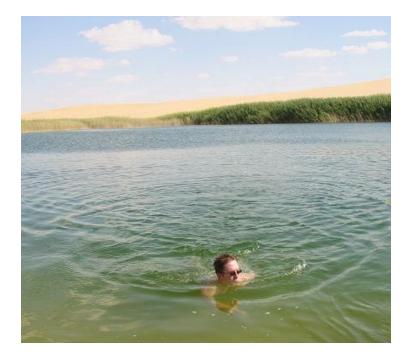

text and graphics are adapted from the original source. These resources are provided for teachers to help students with severe disabilities participate in the general curriculum. Please limit the use and distribution of these materials accordingly.





Paul V. Sherlock Center on Disabilities @ Rhode Island College600 Mt. Pleasant Avenue, Providence RI 02908401 456-8072 Ph.401 456-8773 TDD401 456-8072 Ph.401 456-8773 TDDwww.sherlockcenter.org



Main Character



#### Other Characters:



Brian's Mother



Brian's Father





Pilot: Jake or

"The Secret" boyfriend

## Chapters

### 1 - 4



















Brian's

mother

has a "Secret".









Brian

knows





has a boyfriend.















Brian will

father.















While flying the pilot has a heart attack

dies.















# Chapters

#### 5 - 8





















day later he found raspberries



and

those were very good.







3







Brian

Ð=

6

T

uses hatchet to make tools.





The

tools help Brian get food

and





build a shelter.











## Chapters

## 9 - 12



















father.















Brian made a spear to

fish.





## Chapters 13 - 16























## Chapters 17 - 19



























the

switch on the transmitter .













The pilot heard the transmitter.





Brian

was saved!