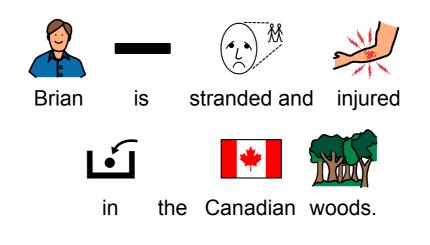

t and graphics are adapted from the original source. These resources are provided for teachers to help students with severe disabilities participate in the general curriculum. Please limit the use and distribution of these materials accordingly.





Paul V. Sherlock Center on Disabilities @ Rhode Island College600 Mt. Pleasant Avenue, Providence RI 02908401 456-8072 Ph.401 456-8773 TDD401 456-8072 Ph.401 456-8773 TDDwww.sherlockcenter.org



Main Character



#### Other Characters:



Brian's Mother



Brian's Father





Pilot: Jake or

"The Secret" boyfriend

## Chapters

### 1 - 4



















Brian's

mother

has a "Secret".









Brian

knows





has a boyfriend.















Brian will

father.















While flying the pilot has a heart attack

dies.















# Chapters

#### 5 - 8





















day later he found raspberries



and

those were very good.







3







Brian

Ð=

6

T

uses hatchet to make tools.





The

tools help Brian get food

and





build a shelter.











## Chapters

## 9 - 12



















father.















Brian made a spear to

fish.





## Chapters 13 - 16























## Chapters 17 - 19



























the

switch on the transmitter .













The pilot heard the transmitter.





Brian

was saved!