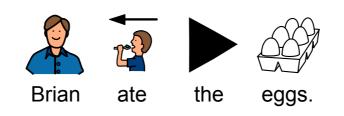

T

uses hatchet to make tools.

The

tools help Brian get food

and

build a shelter.