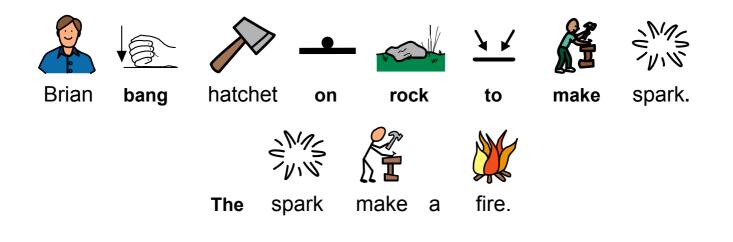

T

uses hatchet to make tools.

The

tools help Brian get food

and

build a shelter.