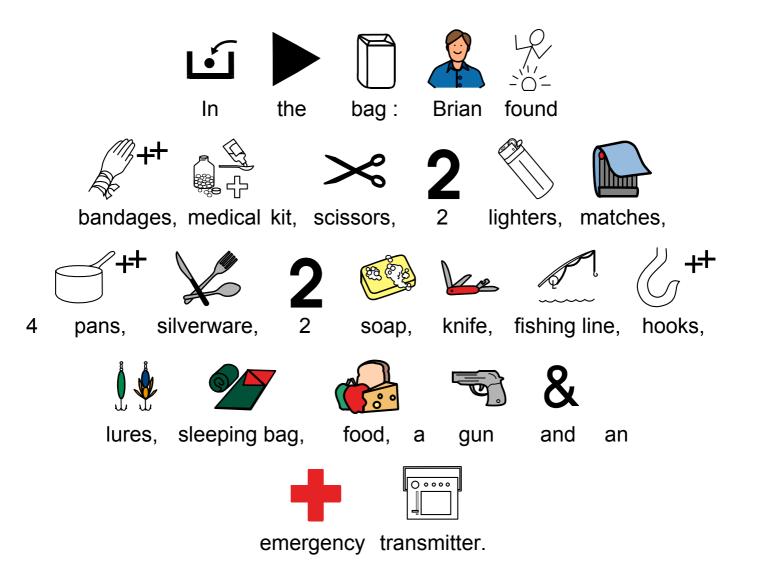

## Chapters 17 - 19

the

switch on the transmitter .

The pilot heard the transmitter.

Brian

was saved!