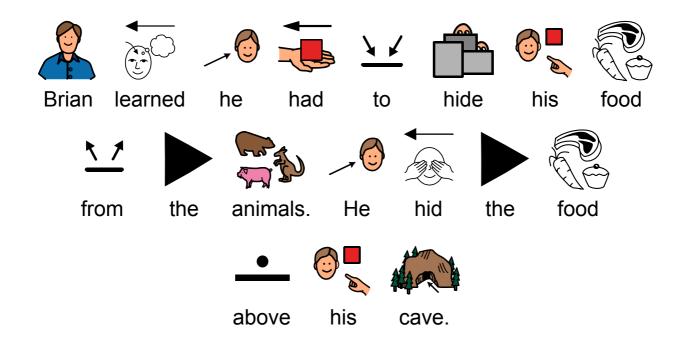

T

uses hatchet to make tools.

The

tools help Brian get food

and

build a shelter.