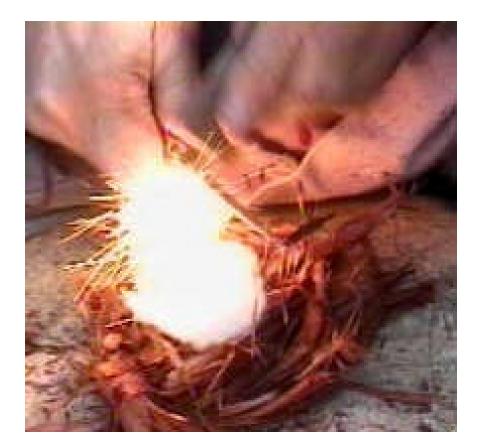

T

uses hatchet to make tools.

The

tools help Brian get food

and

build a shelter.