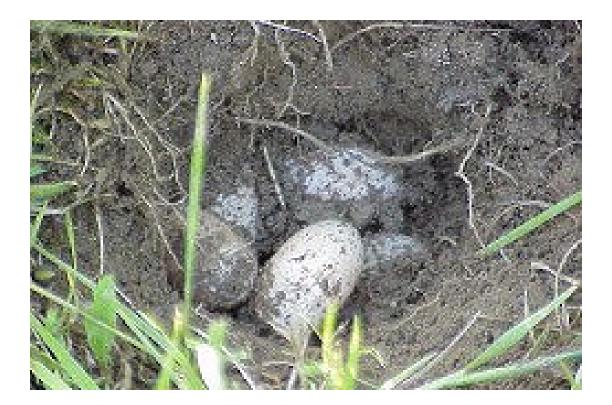

T

uses hatchet to make tools.

The

tools help Brian get food

and

build a shelter.