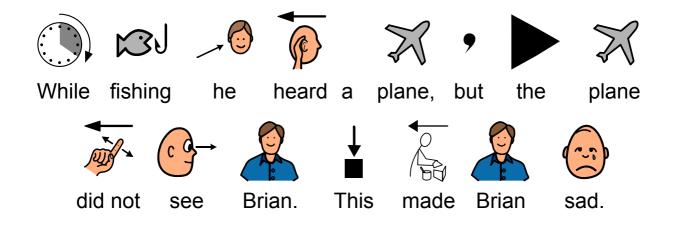

## Chapters 17 - 19

the

switch on the transmitter .

The pilot heard the transmitter.

Brian

was saved!