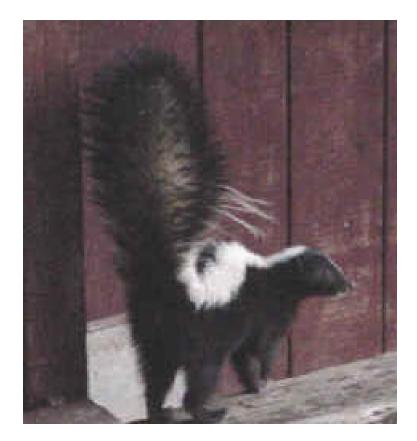

#### 5 - 8

day later he found raspberries

and

those were very good.

3

Brian

Ð=

6

T

uses hatchet to make tools.

The

tools help Brian get food

and

build a shelter.