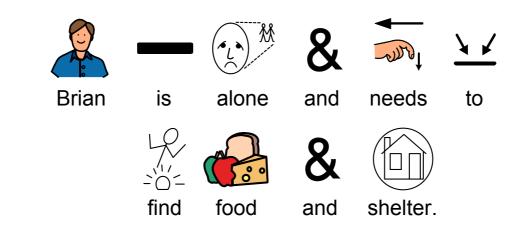

from the original source. These resources are provided for teachers to help students with severe disabilities participate in the general curriculum. Please limit the use and distribution of these materials accordingly.





Paul V. Sherlock Center on Disabilities @ Rhode Island College600 Mt. Pleasant Avenue, Providence RI 02908401 456-8072 Ph.401 456-8773 TDD401 456-8072 Ph.401 456-8773 TDDwww.sherlockcenter.org



Main Character



#### Other Characters:



Brian's Mother



Brian's Father





Pilot: Jake or

"The Secret" boyfriend

## Chapters

### 1 - 4



















Brian's

mother

has a "Secret".









Brian

knows





has a boyfriend.















Brian will

father.















While flying the pilot has a heart attack

dies.















# Chapters

#### 5 - 8





















day later he found raspberries



and

those were very good.







3







Brian

Ð=

6

T

uses hatchet to make tools.





The

tools help Brian get food

and





build a shelter.











## Chapters

## 9 - 12



















father.















Brian made a spear to

fish.





## Chapters 13 - 16























## Chapters 17 - 19



























the

switch on the transmitter .













The pilot heard the transmitter.





Brian

was saved!