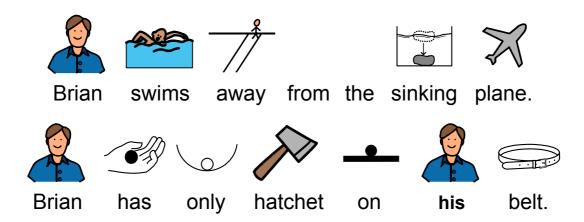

ext and graphics are adapted from the original source. These resources are provided for teachers to help students with severe disabilities participate in the general curriculum. Please limit the use and distribution of these materials accordingly.





Paul V. Sherlock Center on Disabilities @ Rhode Island College600 Mt. Pleasant Avenue, Providence RI 02908401 456-8072 Ph.401 456-8773 TDD401 456-8072 Ph.401 456-8773 TDDwww.sherlockcenter.org



Main Character



#### Other Characters:



Brian's Mother



Brian's Father





Pilot: Jake or

"The Secret" boyfriend

## Chapters

### 1 - 4



















Brian's

mother

has a "Secret".









Brian

knows





has a boyfriend.















Brian will

father.















While flying the pilot has a heart attack

dies.















# Chapters

#### 5 - 8





















day later he found raspberries



and

those were very good.







3







Brian

Ð=

6

T

uses hatchet to make tools.





The

tools help Brian get food

and





build a shelter.











## Chapters

## 9 - 12



















father.















Brian made a spear to

fish.





## Chapters 13 - 16























## Chapters 17 - 19



























the

switch on the transmitter .













The pilot heard the transmitter.





Brian

was saved!