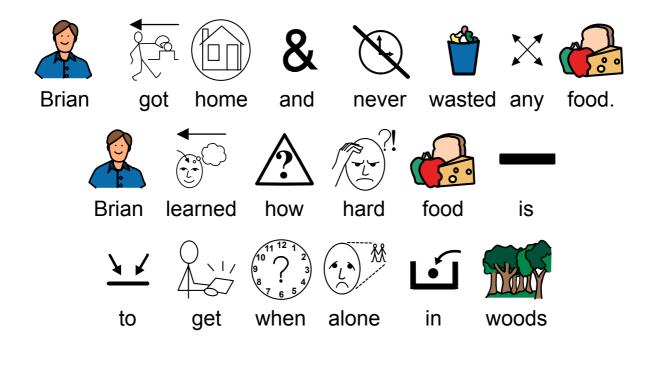

T

uses hatchet to make tools.

The

tools help Brian get food

and

build a shelter.