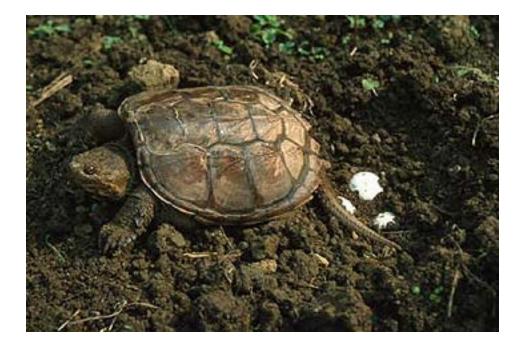

T

uses hatchet to make tools.

The

tools help Brian get food

and

build a shelter.