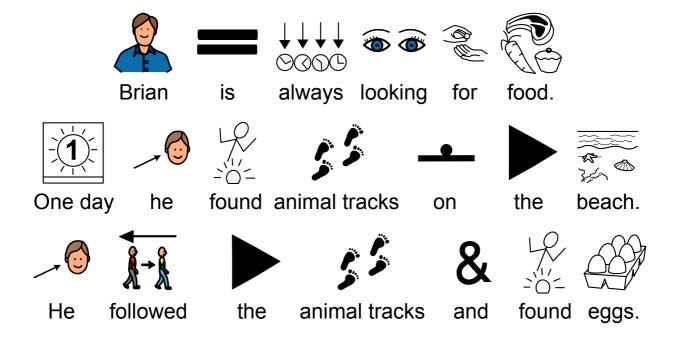

T

uses hatchet to make tools.

The

tools help Brian get food

and

build a shelter.