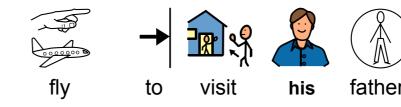

### 1 - 4

Brian's

mother

has a "Secret".

Brian

knows

has a boyfriend.

Brian will

father.

While flying the pilot has a heart attack

dies.