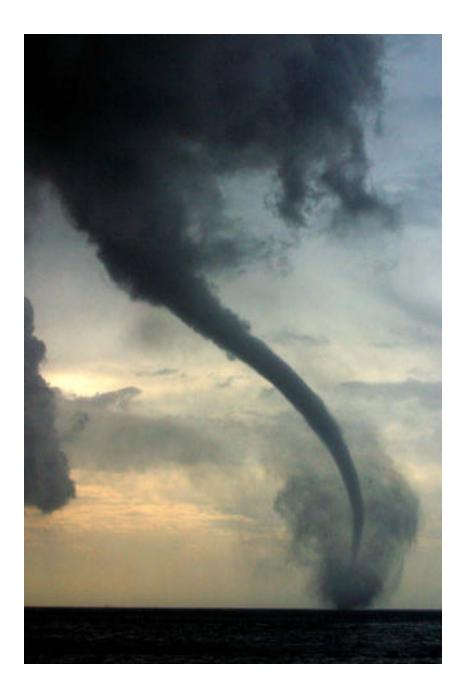

456-8773 TDD401 456-8072 Ph.401 456-8773 TDDwww.sherlockcenter.org



Main Character



#### Other Characters:



Brian's Mother



Brian's Father





Pilot: Jake or

"The Secret" boyfriend

## Chapters

### 1 - 4



















Brian's

mother

has a "Secret".









Brian

knows





has a boyfriend.















Brian will

father.















While flying the pilot has a heart attack

dies.















# Chapters

#### 5 - 8





















day later he found raspberries



and

those were very good.







3







Brian

Ð=

6

T

uses hatchet to make tools.





The

tools help Brian get food

and





build a shelter.











## Chapters

## 9 - 12



















father.















Brian made a spear to

fish.





## Chapters 13 - 16























## Chapters 17 - 19



























the

switch on the transmitter .













The pilot heard the transmitter.





Brian

was saved!