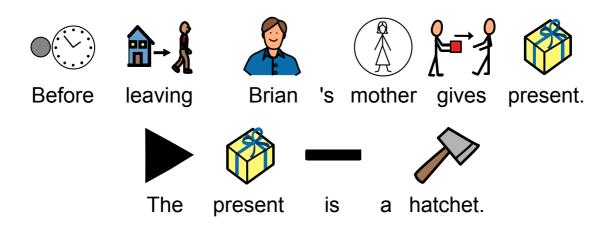

### 1 - 4

Brian's

mother

has a "Secret".

Brian

knows

has a boyfriend.

Brian will