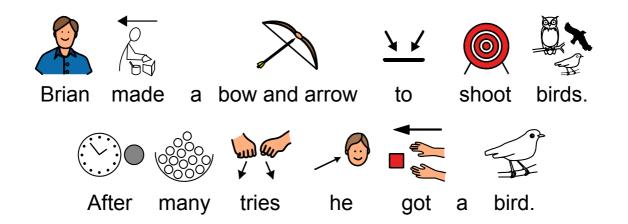

T

uses hatchet to make tools.

The

tools help Brian get food

and

build a shelter.