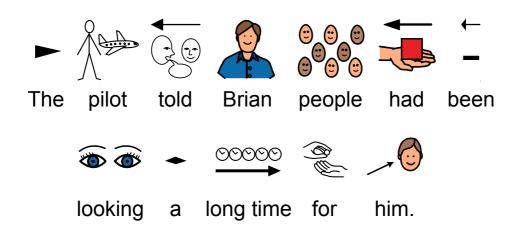

## Chapters 17 - 19

the

switch on the transmitter .

The pilot heard the transmitter.

Brian

was saved!