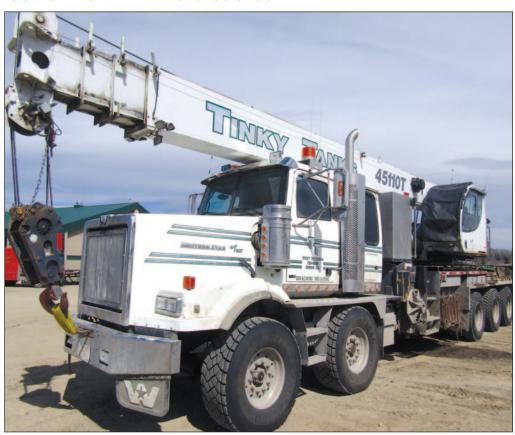

#### **BOOM TRUCK**

2013 WESTERN STAR MANITEX 45110T Crane Picker

Western Star T/A Tri-Drive Picker Truck with Manitex 45110T

Western Star 4900SA Tri-Drive Tank Truck

Kenworth T800B Tanker Truck