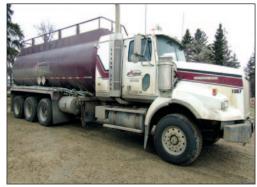

#### **TANKER TRUCKS**

**2000-2007 KENWORTH T800B** Tri-Drive & Tandem-Axle

2001 WESTERN STAR 4964FX Tandem-Axle
1988 WESTERN STAR 4900 Tandem-Axle
2013 PETERBILT 367 Tridem Body Job 18M3
2001 MACK CH613 Tandem-Axle
2007 MACK CV713 Tandem-Axle
2007 STERLING L9500 Tri-Drive
1994 FREIGHTLINER FL70 Single-Axle
1998 INTERNATIONAL 4900 Single-Axle

Kenworth T800B Tandem Hot Oiler Truck

Kenworth T800B Tandem-Axle Tank Truck

Freightliner FLD120 SD Tandem-Axle Pressure Truck