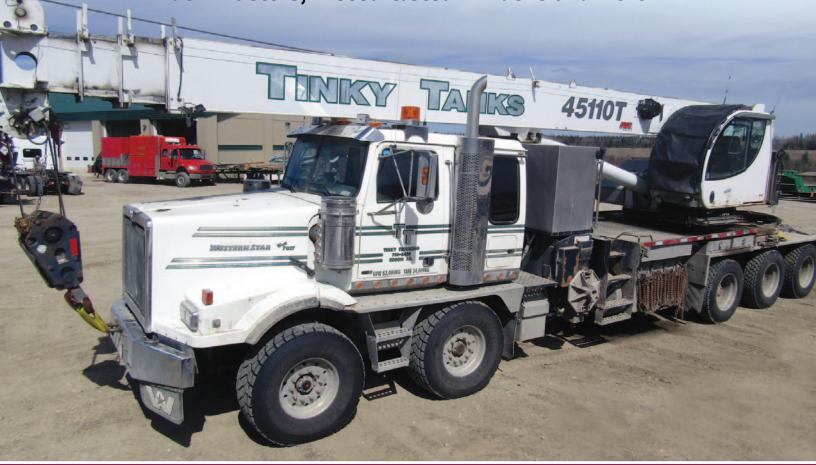

#### **BOOM TRUCK**

2013 WESTERN STAR MANITEX 45110T Crane Picker

Western Star T/A Tri-Drive Picker Truck with Manitex 45110T

Western Star 4900SA Tri-Drive Tank Truck

Kenworth T800B Tanker Truck