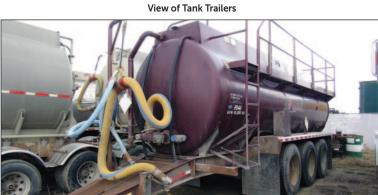

#### TANK TRAILERS & SUPER B's

2003 WABASH MFG Tri-Axle Aluminum Stiff Pole Pup

1991 POLAR Tri-Axle Stainless Steel

2007 JASPER TANK Tri-Axle Stainless Steel Stiff Pole Pup

2007 BRENNER Tri-Axle Stainless Steel Stiff Pole Pup