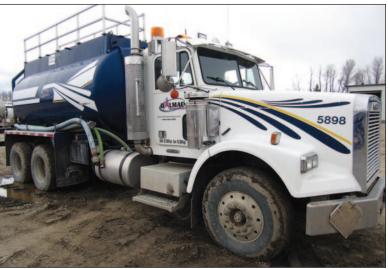

#### **TANKER TRUCKS**

**2000-2007 KENWORTH T800B** Tri-Drive & Tandem-Axle

2001 WESTERN STAR 4964FX Tandem-Axle
1988 WESTERN STAR 4900 Tandem-Axle
2013 PETERBILT 367 Tridem Body Job 18M3
2001 MACK CH613 Tandem-Axle
2007 MACK CV713 Tandem-Axle
2007 STERLING L9500 Tri-Drive
1994 FREIGHTLINER FL70 Single-Axle
1998 INTERNATIONAL 4900 Single-Axle

#### **BOOM TRUCK**

2013 WESTERN STAR MANITEX 45110T Crane Picker

Western Star T/A Tri-Drive Picker Truck with Manitex 45110T

Western Star 4900SA Tri-Drive Tank Truck

Kenworth T800B Tanker Truck