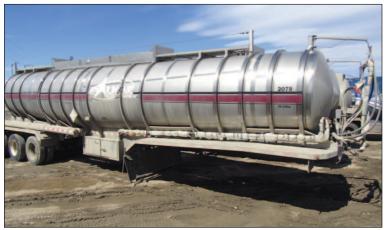

#### TANK TRAILERS & SUPER B's

2003 WABASH MFG Tri-Axle Aluminum Stiff Pole Pup

1991 POLAR Tri-Axle Stainless Steel

2007 JASPER TANK Tri-Axle Stainless Steel Stiff Pole Pup

2007 BRENNER Tri-Axle Stainless Steel Stiff Pole Pup