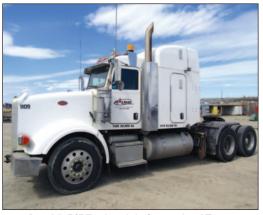

#### TRUCK TRACTORS

2013-2015 PETERBILT 367 & 378 Tri-Drive Conventional 2005 & 2009 KENWORTH T800B Tandem-Axle Conventional 2008 WESTERN STAR 4900SA Tri-Drive Conventional

2015 WESTERN STAR WB123086ST Tri-Drive
2002 & 2007 FREIGHTLINER FLD120SD Tri-Drive Conventional

Freightliner FLD120 SD Tandem-Axle Tractor

Peterbilt 367 Tri-Drive Conventional Tractor