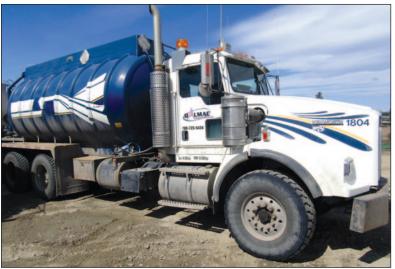

#### **TANKER TRUCKS**

**2000-2007 KENWORTH T800B** Tri-Drive & Tandem-Axle

2001 WESTERN STAR 4964FX Tandem-Axle
1988 WESTERN STAR 4900 Tandem-Axle
2013 PETERBILT 367 Tridem Body Job 18M3
2001 MACK CH613 Tandem-Axle
2007 MACK CV713 Tandem-Axle
2007 STERLING L9500 Tri-Drive
1994 FREIGHTLINER FL70 Single-Axle
1998 INTERNATIONAL 4900 Single-Axle

#### **BOOM TRUCK**

2013 WESTERN STAR MANITEX 45110T Crane Picker

Western Star T/A Tri-Drive Picker Truck with Manitex 45110T

Western Star 4900SA Tri-Drive Tank Truck

Kenworth T800B Tanker Truck