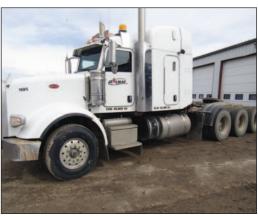

Freightliner FLD120 SD Tandem-Axle Tractor

Peterbilt 367 Tri-Drive Conventional Tractor