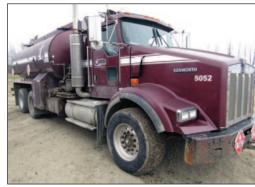

#### **TANKER TRUCKS**

**2000-2007 KENWORTH T800B** Tri-Drive & Tandem-Axle

2001 WESTERN STAR 4964FX Tandem-Axle
1988 WESTERN STAR 4900 Tandem-Axle
2013 PETERBILT 367 Tridem Body Job 18M3
2001 MACK CH613 Tandem-Axle
2007 MACK CV713 Tandem-Axle
2007 STERLING L9500 Tri-Drive
1994 FREIGHTLINER FL70 Single-Axle
1998 INTERNATIONAL 4900 Single-Axle

Sterling L9500 Tri-Drive Tanker Truck