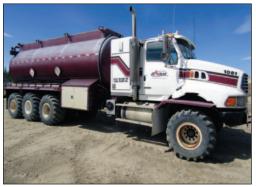

#### **TANKER TRUCKS**

**2000-2007 KENWORTH T800B** Tri-Drive & Tandem-Axle

2001 WESTERN STAR 4964FX Tandem-Axle
1988 WESTERN STAR 4900 Tandem-Axle
2013 PETERBILT 367 Tridem Body Job 18M3
2001 MACK CH613 Tandem-Axle
2007 MACK CV713 Tandem-Axle
2007 STERLING L9500 Tri-Drive
1994 FREIGHTLINER FL70 Single-Axle
1998 INTERNATIONAL 4900 Single-Axle

Sterling L9500 Tri-Drive Tanker Truck