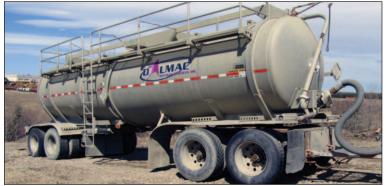

#### TANK TRAILERS & SUPER B's

2003 WABASH MFG Tri-Axle Aluminum Stiff Pole Pup

1991 POLAR Tri-Axle Stainless Steel

2007 JASPER TANK Tri-Axle Stainless Steel Stiff Pole Pup

2007 BRENNER Tri-Axle Stainless Steel Stiff Pole Pup