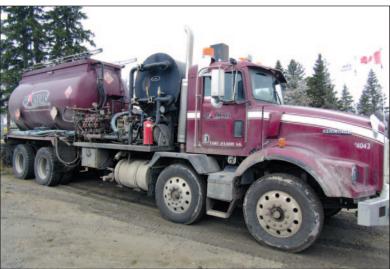

2006 STERLING ACTERRA Single-Axle Steamer Truck 1994 GMC TOPKICK C7500 Single-Axle Steamer Truck 2007 INTERNATIONAL IHC 5900 Tri-Drive Acid Sealed 1993 FORD F800 Single-Axle Box Truck

Kenworth T800 Tandem Hot Oil Truck