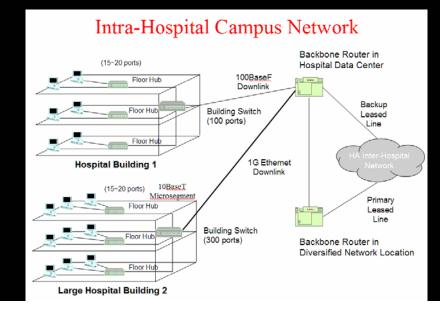

### The First IT/IS Strategy 1992-2002

- Stage 2 -- clinical support systems at the hospital and clinic levels
- Local Area Networks built in all major hospitals