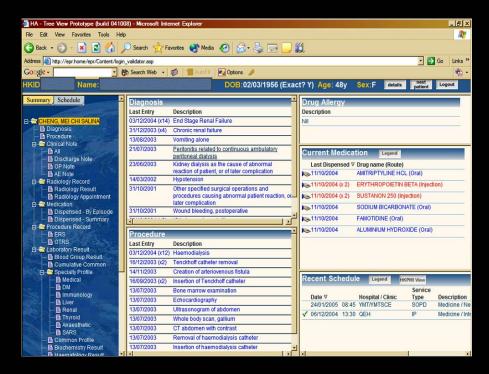

ensing & Labeling 1993 Lab results online 1994 Radiology Information System 1995 Clinical Management System Order Entry & Outpatient Progress Notes 2000 Electronic Patient Records Territory wide retrieval of information • 2004 Radiology Images online

### The First IT/IS Strategy 1992-2002

- Stage 1 -- Wide Area Network linked all HA institutions electronically
- Established the core operational systems that enabled the collection of data for the 4 key databases of Patients, Staff, Finance and Assets





### The First IT/IS Strategy 1992-2002

- Stage 2 -- clinical support systems at the hospital and clinic levels
- Local Area Networks built in all major hospitals





### The First IT/IS Strategy 1992-2002

 Stage 3 -- the Informational Systems and the electronic Patient Record (ePR).





### **On a Single Platform**





### **Characteristics**

- Wide range of Applications in use
- Enterprise PMI and Unique Patient ID (HK ID)
- Only 1.5% of Budget per annum
- Technology Standardisation Focus
- Clinical Management System that is used by most Clinicians
- Centralised Management Focus
- Single Platform
- Built in-house

### Health IT Around The Globe

Manage Funding **Operations** Software **ERP** System **CPR** System **Doctors Use** Outsource ASP's Local Vendor No

Corporate 1.5% (5%) > Central In-House No Advanced Most No No

ΗK

Australia Corporate 2% (9%) > Central Packages Yes Implement Few Yes No Yes

UK Local 2% (6%) > Central Packages Yes Implement Few Yes No Yes

USA Local 4% (14%) > Central Packages Yes Advanced Few Yes Yes Yes



#### Hospital Authority