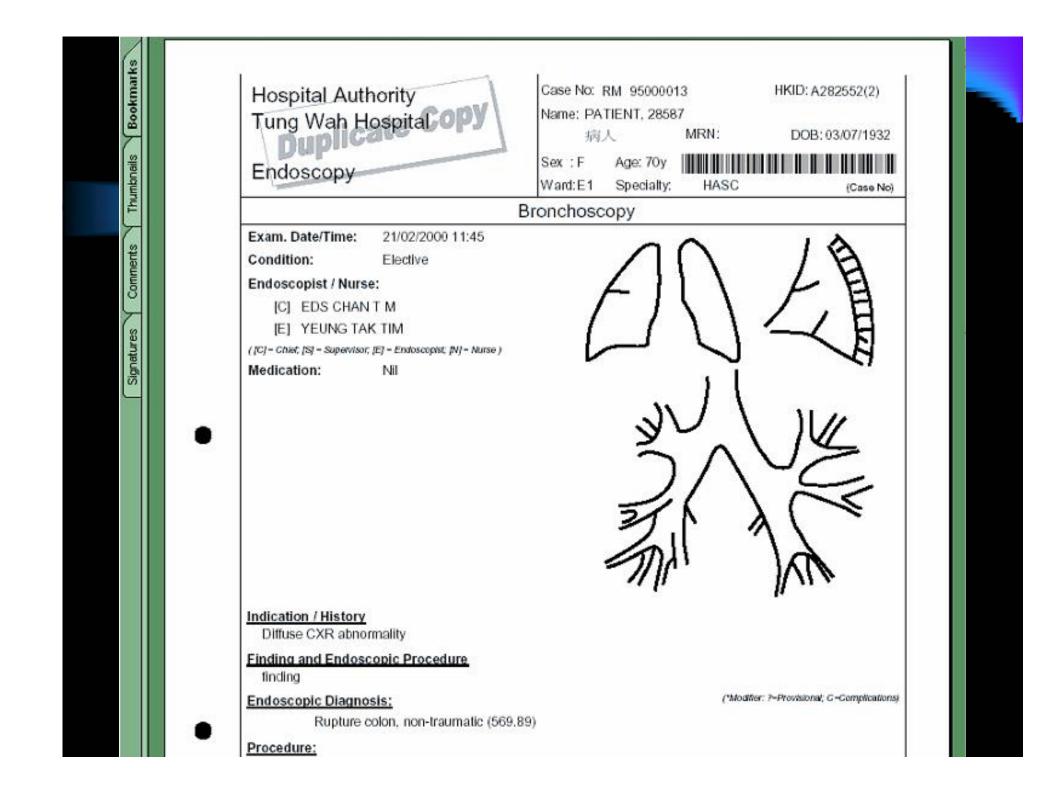

|                |                 |                |
| Salivary Gland (Parotid)       | C Left      | Right    | C Both |                           |                |                 |                |
| Salivary Gland (Submandibular) | C Left      | C Right  | C Both |                           |                |                 |                |
|                                |             |          |        |                           |                |                 |                |
|                                |             |          | ম      | Folder View               | <u>A</u> dd Ix | Edit            | Delete         |
| By Department By User          | By Discipl  | ine      |        | Save and Print F          | Reminder       | Save            | <u>C</u> ancel |





| HA - Tree View Prototype (build 0410<br>File Edit View Favorites Tools He |                                                                                                                                 | _ = = ×                          |
|---------------------------------------------------------------------------|---------------------------------------------------------------------------------------------------------------------------------|----------------------------------|
|                                                                           |                                                                                                                                 | <b>~~</b>                        |
| 🕒 Back 🔹 🕑 🔹 🔛 🚺