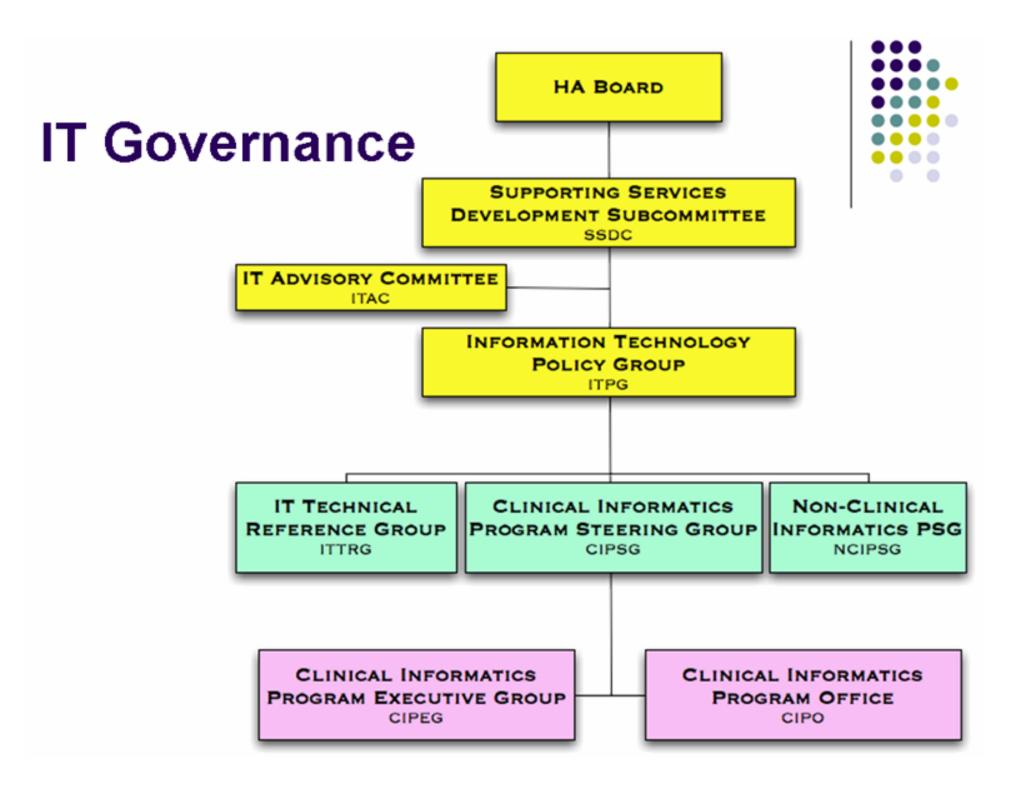

### **Objectives**

### Enable Reform

- Facilitate Virtualisation of Health Care Delivery
- Better Governance
  - Approval Process, IT Policies, Standards etc.
- Value for Money
  - Better Business Cases, ROI, Benefit Realisation
- Reduce Costs
  - Consolidate, Rationalise & Standardise IT
- Improve Service
  - Customer Focused ITD, More Communication
- Integrate IT and Business
  - Business to Own/Sponsor/Drive IT Solutions
  - ITD the Advisor, Custodian & Operator of IT