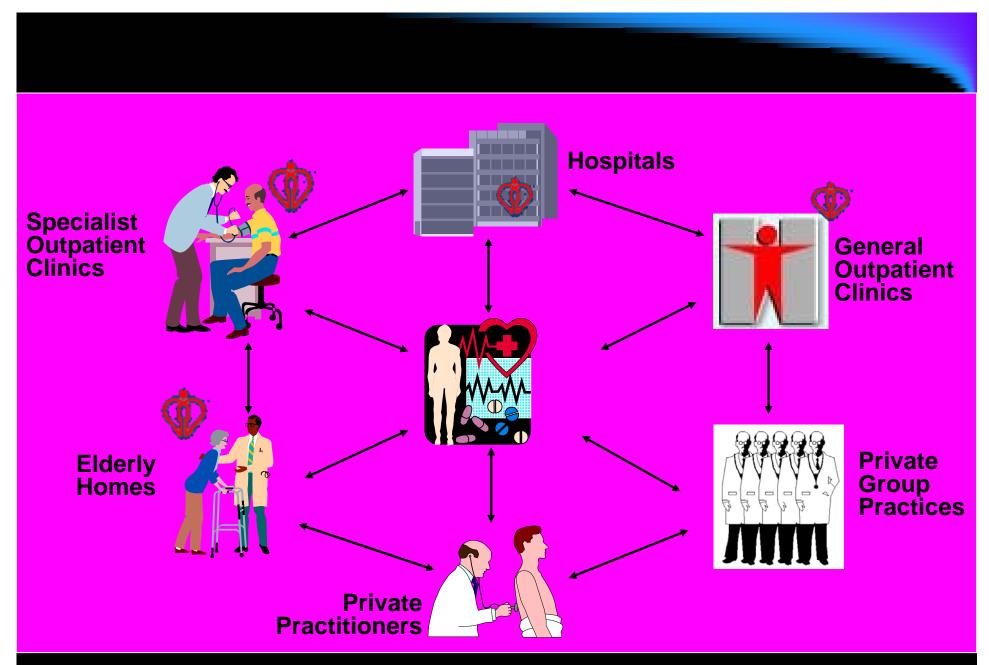

### The First IT/IS Strategy 1992-2002

 Stage 3 -- the Informational Systems and the electronic Patient Record (ePR).