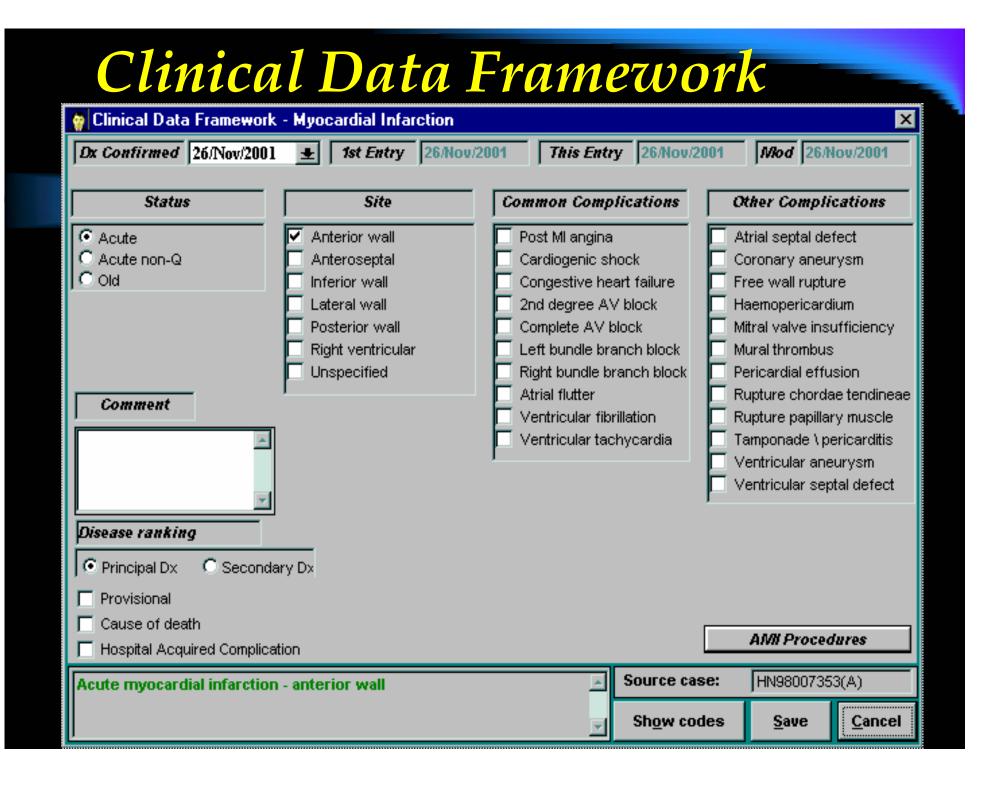

## **Diagnosis Coding ICD-9CM**

| 🤵 Clinical Management System                    |                   |                                                                                       |  |  |  |  |
|-------------------------------------------------|-------------------|---------------------------------------------------------------------------------------|--|--|--|--|
| File Clinical Enquiry QP Booking Ward Boo       | king <u>D</u> T C | Others Report SCIS Admin. Help                                                        |  |  |  |  |
| 🗣 🖻 🗞 🗛 🛦 🖻 🧏 🕲 🎒 🗡                             | 🖬 🍳 🌽 😼           | 3 🕗 😝 🛃 😻 🖺 🦄 🔶                                                                       |  |  |  |  |
| 👰 Patient Discharge Diagnosis/Procedure         |                   | 👷 Select ICD9 Code 📃 🗖 🗙                                                              |  |  |  |  |
| - Patient Information                           |                   | Ca <u>t</u> egory <u>C</u> lassify <u>K</u> eyword <u>&lt;&lt; M</u> ove <u>Close</u> |  |  |  |  |
| Case: HN97007712(5) HKID: UU000001(5) N         | ame:PATIEN        | ⊘ diag diag codes (10)                                                                |  |  |  |  |
|                                                 |                   | N Keyword: ca breast<br>Code: Find                                                    |  |  |  |  |
| This Specialty                                  | Diagnasia         | CA Breast, female                                                                     |  |  |  |  |
|                                                 |                   | 175.9 CA Male Breast                                                                  |  |  |  |  |
| Diagnosis <u>N</u> ew <u>E</u> dit <u>R</u> emo |                   | – 175.9 CA Male Breast, Lt                                                            |  |  |  |  |
| ✓ 786.50 Chest Pain                             | MED 🧧             | 175.9 CA Male Breast, Rt                                                              |  |  |  |  |
| PRINC                                           | 11/11/1998        | 233.0 Ca in situ breast                                                               |  |  |  |  |
|                                                 |                   | – 175.9 CA Male Breast, bil                                                           |  |  |  |  |
| ✓ 180.9 Carcinoma Of Cervix Uteri               | MED               | 175.9 CA Male Breast, sarcoma                                                         |  |  |  |  |
|                                                 | 09/03/1999        | 233.0 Ductal CIS breast                                                               |  |  |  |  |
|                                                 |                   | 173.5 CA Skin - Trunk, anus, breast, but<br>675.10 Breast abscess preg-unsp           |  |  |  |  |
| 150.1 Malignant Neoplasm Of Thoracic            | MED               | 1073.10 Diedst duscess preg-unsp                                                      |  |  |  |  |
| Esophagus                                       | 22/01/1999        |                                                                                       |  |  |  |  |
| 1500 0.0 1.0 0.1                                |                   |                                                                                       |  |  |  |  |
| 150.0 Ca Oesophagus - Cervical                  | MED               |                                                                                       |  |  |  |  |
|                                                 | 22/01/1999        |                                                                                       |  |  |  |  |
| 793.1 Nonspecific Abnormal Findings On          | MED               |                                                                                       |  |  |  |  |
|                                                 |                   | CA Breast, female                                                                     |  |  |  |  |
| Diag/Proc full screen <u>v</u> iew              |                   | <u>A</u> dd Dx/Px                                                                     |  |  |  |  |
|                                                 |                   |                                                                                       |  |  |  |  |
| Ready Trainer                                   |                   |                                                                                       |  |  |  |  |