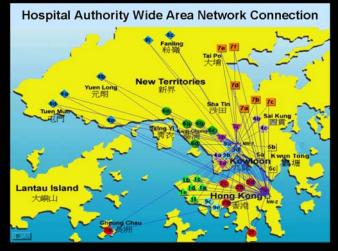

### The First IT/IS Strategy 1992-2002

- Stage 1 -- Wide Area Network linked all HA institutions electronically
- Established the core operational systems that enabled the collection of data for the 4 key databases of Patients, Staff, Finance and Assets