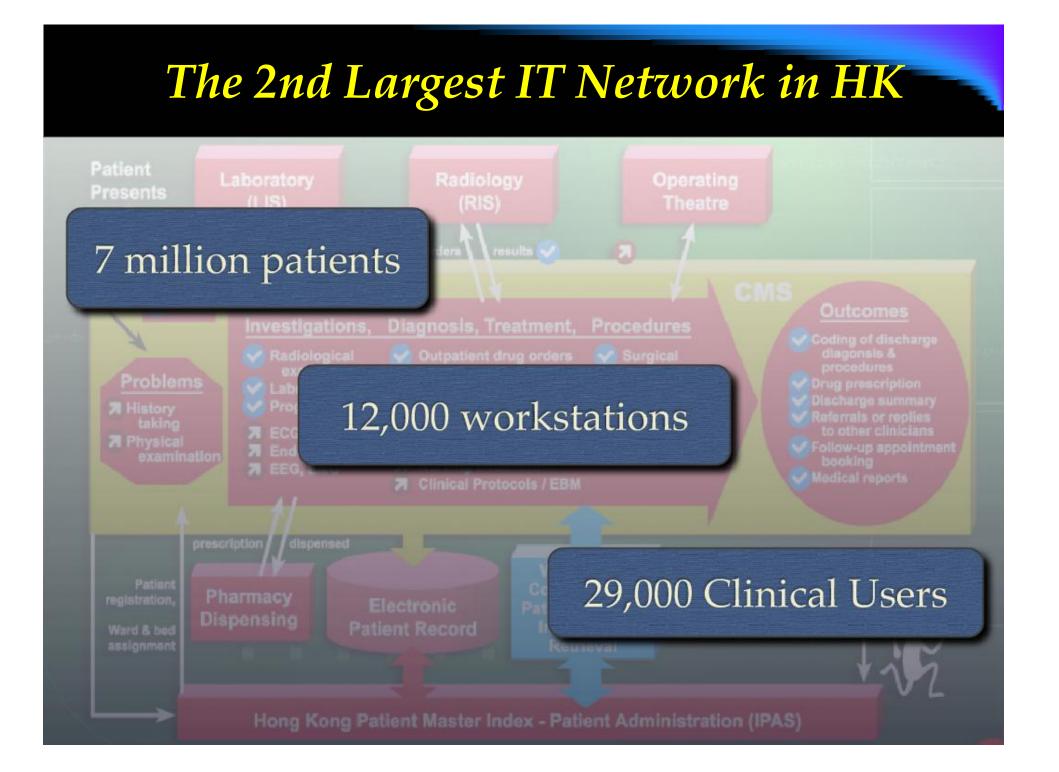

## Hospital Authority

- 6.8 million population
  - 43 Public Hospitals
  - 46 Specialists Clinics
  - 74 General Clinics
  - 8.9m Outpatient attendances
- 28,176 Beds (90% market share)
  - 2.4m AED attendances
  - 1.2m Inpatient Discharges
- 52,000 Staff
  - 4,800 Doctors
  - 19,000 Nurses
  - 4,800 Allied Health Staff
- Annual Allocated Budget
  - HK\$30 billion
- Annual IT budget 1.5%

### A long journey of development

1990 "Green field" – no legacy system 1991 Patient Administration only 1992 Pharmacy System added Dispensing & Labeling 1993 Lab results online 1994 Radiology Information System 1995 Clinical Management System Order Entry & Outpatient Progress Notes 2000 Electronic Patient Records Territory wide retrieval of information • 2004 Radiology Images online

### The First IT/IS Strategy 1992-2002

- Stage 1 -- Wide Area Network linked all HA institutions electronically
- Established the core operational systems that enabled the collection of data for the 4 key databases of Patients, Staff, Finance and Assets

### The First IT/IS Strategy 1992-2002

- Stage 2 -- clinical support systems at the hospital and clinic levels
- Local Area Networks built in all major hospitals

### The First IT/IS Strategy 1992-2002

 Stage 3 -- the Informational Systems and the electronic Patient Record (ePR).

### **Characteristics**

- Wide range of Applications in use
- Enterprise PMI and Unique Patient ID (HK ID)
- Only 1.5% of Budget per annum
- Technology Standardisation Focus
- Clinical Management System that is used by most Clinicians
- Centralised Management Focus
- Single Platform
- Built in-house