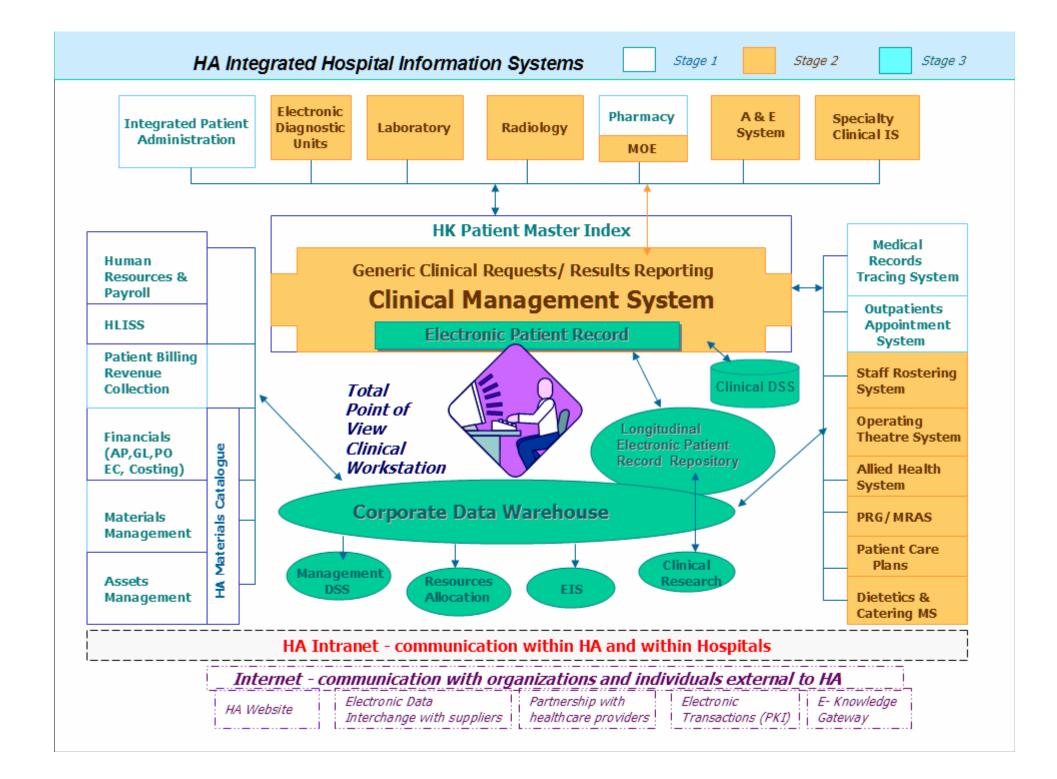

### A long journey of development

1990 "Green field" – no legacy system 1991 Patient Administration only 1992 Pharmacy System added Dispensing & Labeling 1993 Lab results online 1994 Radiology Information System 1995 Clinical Management System Order Entry & Outpatient Progress Notes 2000 Electronic Patient Records Territory wide retrieval of information • 2004 Radiology Images online

### The First IT/IS Strategy 1992-2002

- Stage 1 -- Wide Area Network linked all HA institutions electronically
- Established the core operational systems that enabled the collection of data for the 4 key databases of Patients, Staff, Finance and Assets

### The First IT/IS Strategy 1992-2002

- Stage 2 -- clinical support systems at the hospital and clinic levels
- Local Area Networks built in all major hospitals

### The First IT/IS Strategy 1992-2002

 Stage 3 -- the Informational Systems and the electronic Patient Record (ePR).

### **Characteristics**

- Wide range of Applications in use
- Enterprise PMI and Unique Patient ID (HK ID)
- Only 1.5% of Budget per annum
- Technology Standardisation Focus
- Clinical Management System that is used by most Clinicians
- Centralised Management Focus
- Single Platform
- Built in-house