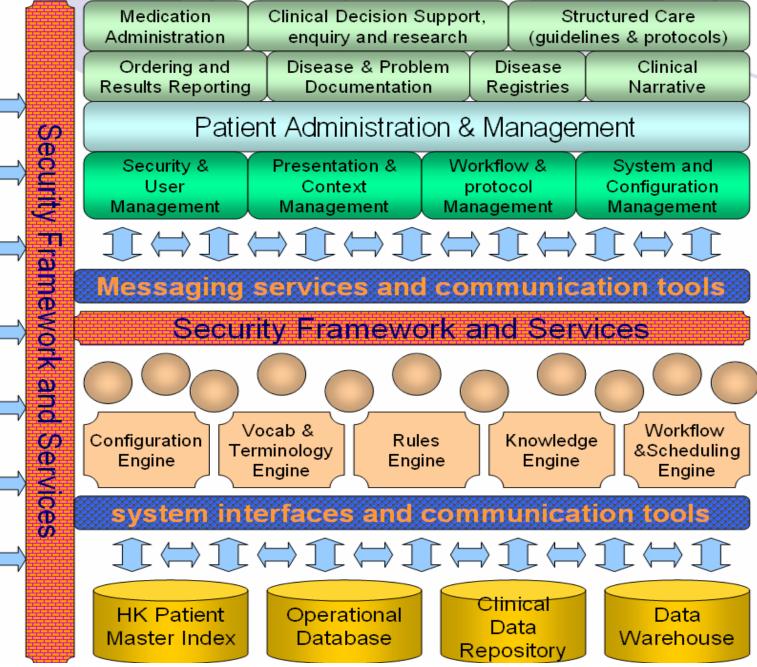

### The First IT/IS Strategy 1992-2002

 Stage 3 -- the Informational Systems and the electronic Patient Record (ePR).

### **On a Single Platform**

### **Characteristics**

- Wide range of Applications in use
- Enterprise PMI and Unique Patient ID (HK ID)
- Only 1.5% of Budget per annum
- Technology Standardisation Focus
- Clinical Management System that is used by most Clinicians
- Centralised Management Focus
- Single Platform
- Built in-house