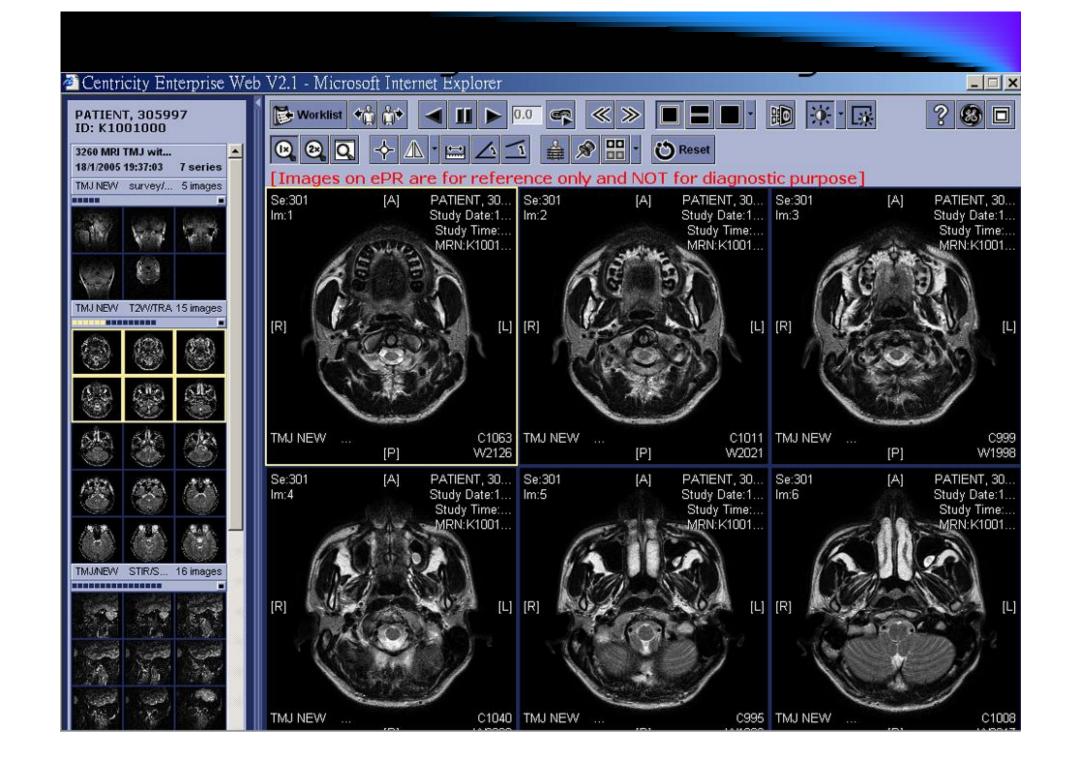

1/2005   | 17:17:23   |
| 6 | Ð 🛄 | PATIENT, 305997 | RG  | Fracture radius              | 7/1/2004   | 12:00:00   |
| 6 | Ð 🗐 | PATIENT, 305997 | MR  | 3260 MRI TMJ with contrast   | 18/1/2005  | 19:37:03   |
| 6 | E 🛄 | PATIENT, 305997 | СТ  | Abdomen^2_Pancreas           | 14/1/2005  | 12:59:42   |
| 6 | E 🗐 | PATIENT, 305997 | СТ  | Extremities^1_FootAnkle      | 11/1/2005  | 15:30:25   |
| 6 | Ð 🛄 | PATIENT, 305997 | RG  | Thorax                       | 7/1/2004   |            |
| 6 | E 🗐 | PATIENT, 305997 | CR  | Ped chest AP (pneumo thorax) | 5/1/2005   | 17:11:00   |
| 6 | E 🛄 | PATIENT, 305997 | СТ  | Thorax plain,Thorax+co       | 18/11/2004 | 20:27:47   |
| 9 | Ð 🗖 | PATIENT, 305997 | CR  | Ped chest AP (pneumo thorax) | 5/1/2005   | 17:07:00   |

\_ 🗆 🗙

Þ

? 🚳 🗖

Results: 14



## **Risk Management**

- Medication Allergy Checking
- High Risk Elderly Alert
  - Flagging Elderly Patients at Risk
  - Notifying on Admission / Discharge
- Diabetes Monitoring
- Infection Risk Alert
- Implanted Device Recalls
- Medication Recalls
- G6PD Deficiency Flag
- Auditing

| Clinical Management System<br>The <u>Clinical Investigation Enquiry B</u> ook          | ing <u>R</u> eport Doc <i>l</i> <u>P</u> rint <u>O</u> ther System I <u>n</u> fo. <u>A</u> | dmin.                                | _                             | _ 8                                           |
|----------------------------------------------------------------------------------------|--------------------------------------------------------------------------------------------|---------------------------