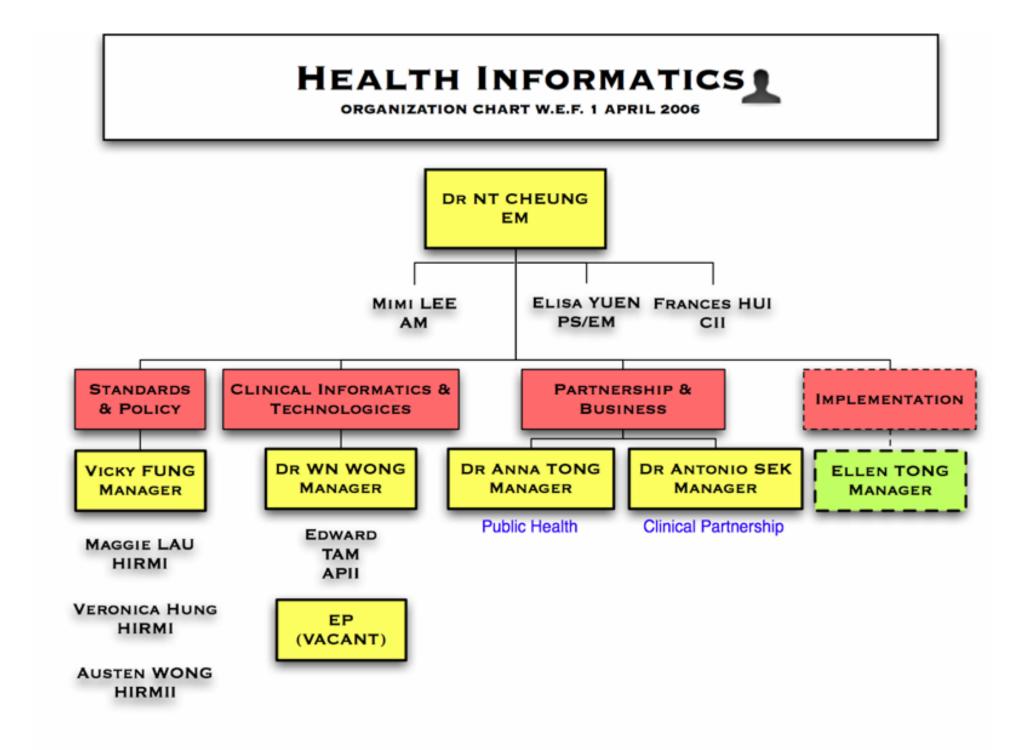

### **Characteristics**

- Wide range of Applications in use
- Enterprise PMI and Unique Patient ID (HK ID)
- Only 1.5% of Budget per annum
- Technology Standardisation Focus
- Clinical Management System that is used by most Clinicians
- Centralised Management Focus
- Single Platform
- Built in-house