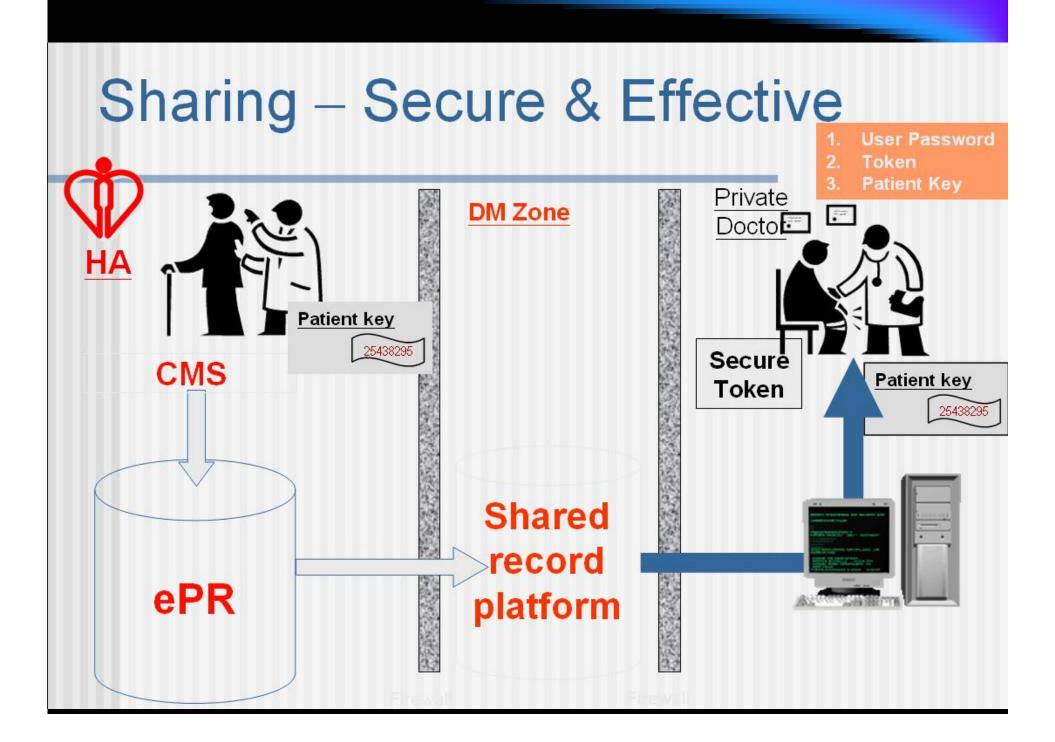

### The First IT/IS Strategy 1992-2002

 Stage 3 -- the Informational Systems and the electronic Patient Record (ePR).