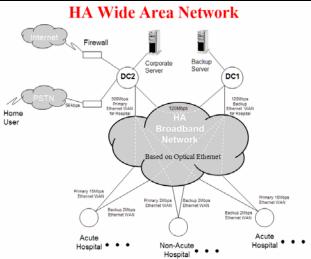

### The First IT/IS Strategy 1992-2002

- Stage 1 -- Wide Area Network linked all HA institutions electronically
- Established the core operational systems that enabled the collection of data for the 4 key databases of Patients, Staff, Finance and Assets