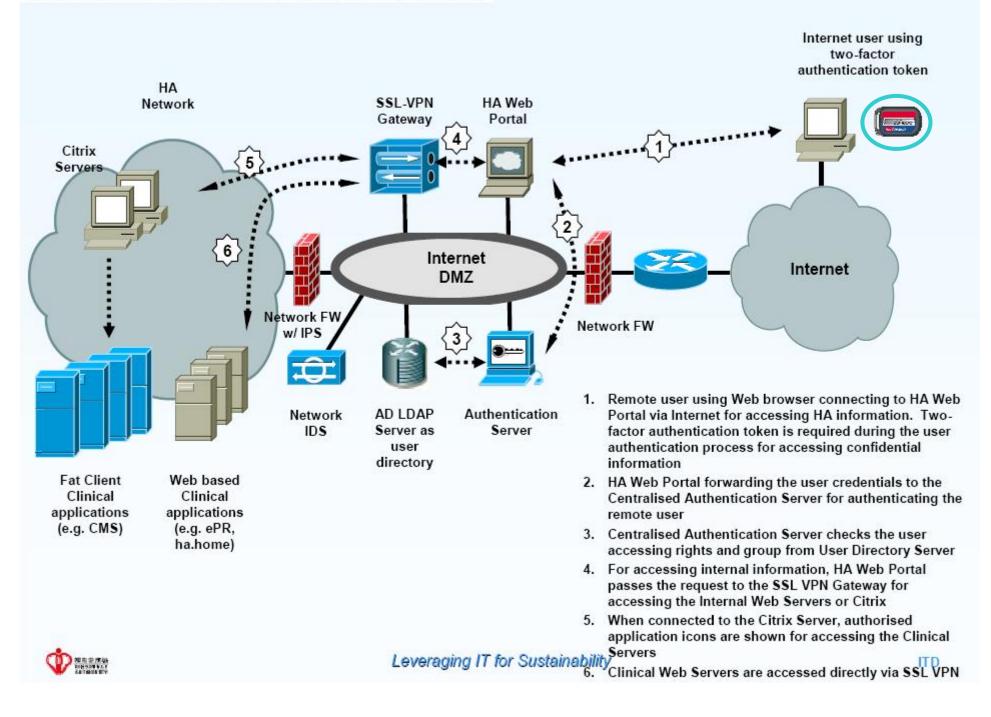

| TC Wong     | Alet       | 9                                                                |        | <b>#</b>          |
|              | TO WARE     | Alart      | <b>5</b>                                                         | 1.     |                   |







📓 Lab. result a/v in last 4 hrs. 🎽 Radiology results a/v in last 4 hrs. 🛝 Film images a/v in ePR in last 4 hrs.

## **Clinical Communication**

#### **Clinical Communication**









# More Gaps to Fill

- In Patient MOE & Documentations
  The 10% private hospital market
- The 70% primary care market
- Sharing across whole territory pilot in place
- Capacity Building
- R&D





#### Dublic Drivate Interface-Ilectronic Patient Record Sharing Pilot Project 公私信答源合作。容流病歷교解試驗計到



#### Internet Access of HA Clinical Systems









#### In Conclusion

 All the developed economies of the world are striving for an interoperable electronic health record.

 The Hospital Authority has already achieved this for 90% of Hong Kong Citizens.

#### In Conclusion

 Innovative technology and implementation strategies have created 100% user acceptance and 100% reliability at an affordable cost.

 Gaps needs to be filled in the decision support, in-patient transactions & nursing informatics

#### In Conclusion

 Research & Development of expertise programs calls for capacity building & partnership with vendors.

 The future lies in sharing of electronic patient records between public and private sectors.



#### 000000000000000

ð 4.



# Thank You !