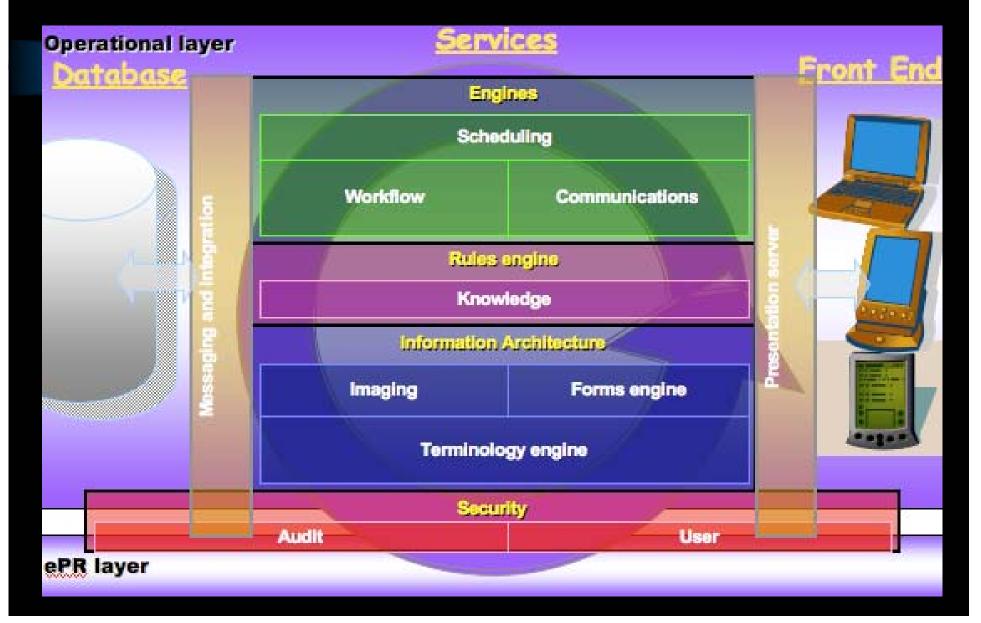

### The First IT/IS Strategy 1992-2002

 Stage 3 -- the Informational Systems and the electronic Patient Record (ePR).

### **On a Single Platform**