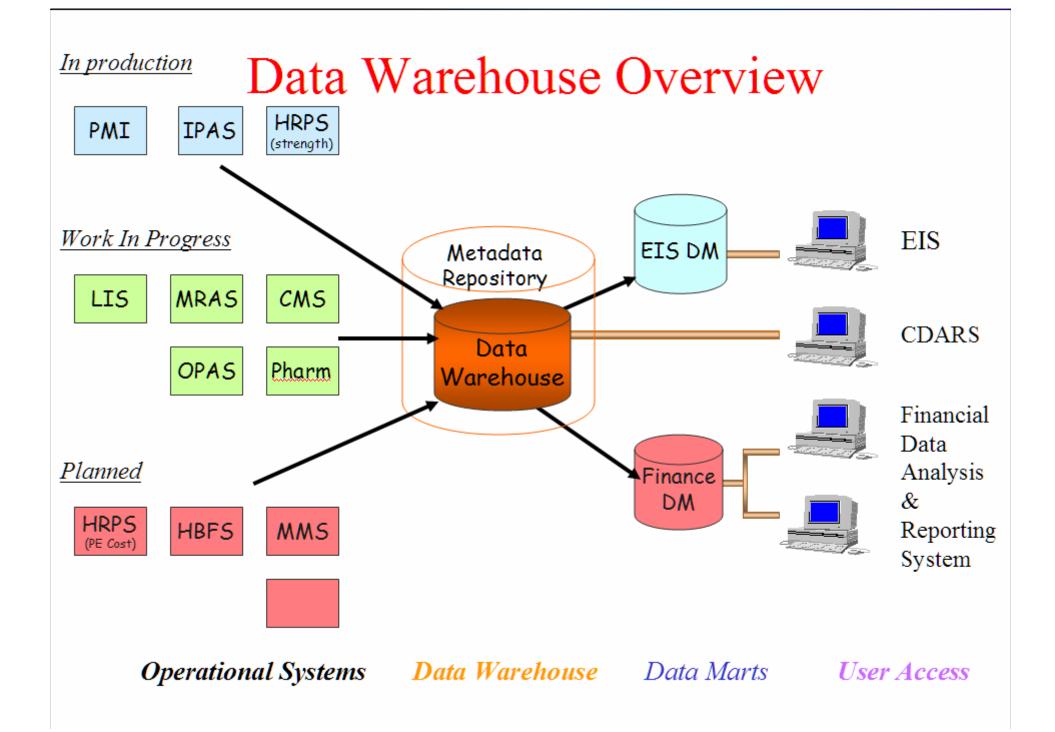

### A long journey of development

1990 "Green field" – no legacy system 1991 Patient Administration only 1992 Pharmacy System added Dispensing & Labeling 1993 Lab results online 1994 Radiology Information System 1995 Clinical Management System Order Entry & Outpatient Progress Notes 2000 Electronic Patient Records Territory wide retrieval of information • 2004 Radiology Images online

### The First IT/IS Strategy 1992-2002

- Stage 1 -- Wide Area Network linked all HA institutions electronically
- Established the core operational systems that enabled the collection of data for the 4 key databases of Patients, Staff, Finance and Assets

### The First IT/IS Strategy 1992-2002

- Stage 2 -- clinical support systems at the hospital and clinic levels
- Local Area Networks built in all major hospitals

### The First IT/IS Strategy 1992-2002

 Stage 3 -- the Informational Systems and the electronic Patient Record (ePR).