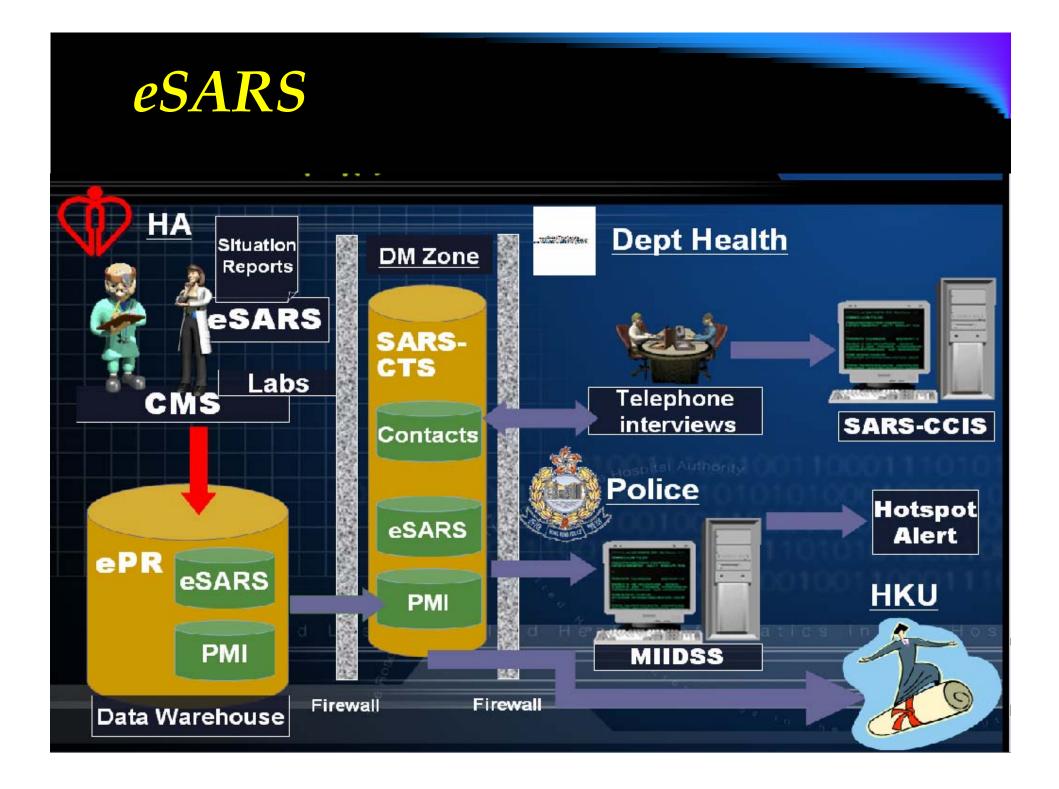

lert                                                                    |                                      |                               |                                               |
| Alert<br>Adverse Drug Reaction<br>Non-Drug Allergy<br>Alert                            | G6PD Deficiency                                                                            |                                      |                               | Add<br>Edit<br>Delete                         |
| Disclaimer:                                                                            | view<br>ergy record(s) is subjected to allergy cf                                          | pecking against the medication(c) pr |                               | <u>C</u> lose                                 |



| Clinical Management System<br>ile <u>C</u> linical Investigation Enquiry <u>B</u> ookin;<br><b>Q+ E % D</b> x di 🗁 <b>B</b> | <ul> <li>→ ⊕ →</li> </ul>           | fo. <u>A</u> dmin.                                           |  |  |
|-----------------------------------------------------------------------------------------------------------------------------|-------------------------------------|--------------------------------------------------------------|--|--|
| Logoff Close PSP Dx/Px DiscInfo DiscSum F<br>NDORS                                                                          | x Reminder Letter/Doc Next Pat      |                                                              |  |  |
| Patient Information