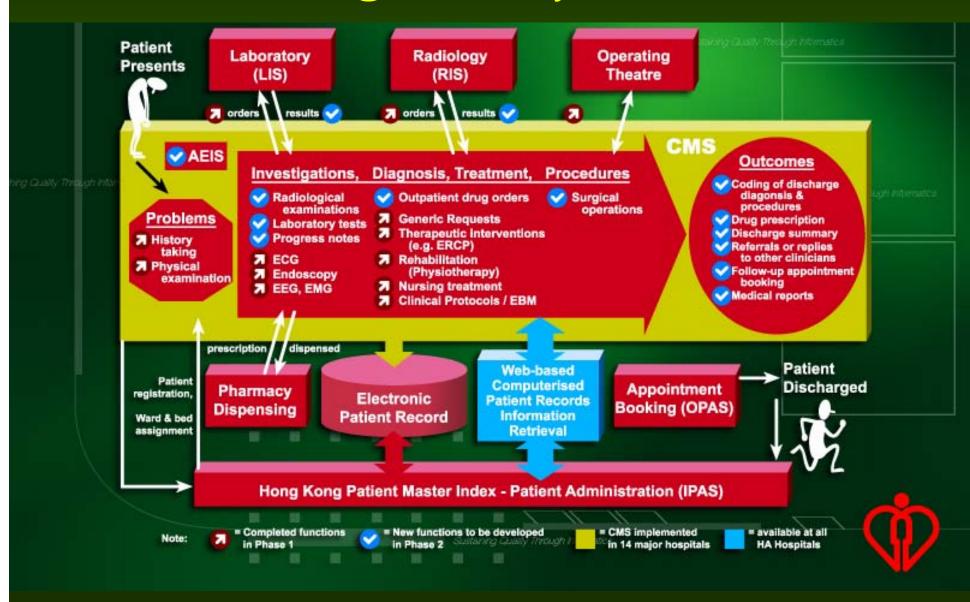

### A long journey of development

1990 "Green field" – no legacy system 1991 Patient Administration only 1992 Pharmacy System added Dispensing & Labeling 1993 Lab results online 1994 Radiology Information System 1995 Clinical Management System Order Entry & Outpatient Progress Notes 2000 Electronic Patient Records Territory wide retrieval of information • 2004 Radiology Images online

### The First IT/IS Strategy 1992-2002

 Stage 3 -- the Informational Systems and the electronic Patient Record (ePR).