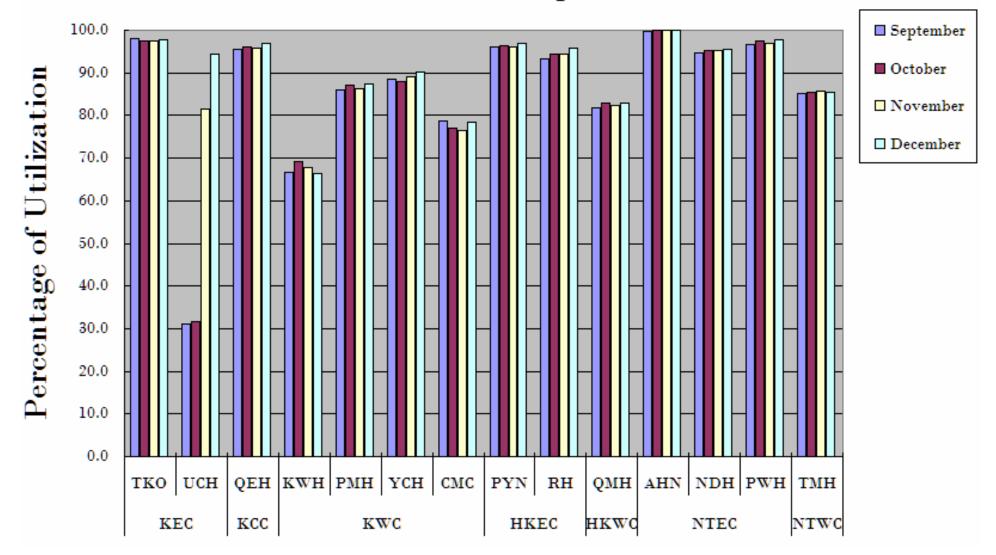

| 99.0%   | 99.0%  | 99.0%     | 99.0%  |
| KEC     | 98.0%  | 98.0%      | 98.0%  | 9 | 97.0%   | 97.0%        | 97.0%   | 99.0%  | 98.0%     | 99.0%  |
| KCC     | 97.0%  | 98.0%      | 98.0%  | 9 | 6.0%    | 97.0%        | 97.0%   | 97.0%  | 97.0%     | 97.0%  |
| KWC     | 98.0%  | 98.0%      | 98.0%  | 9 | 9.0%    | 99.0%        | 99.0%   | 98.0%  | 98.0%     | 98.0%  |
| NTEC    | 98.0%  | 99.0%      | 99.0%  | 9 | 9.0%    | 99.0%        | 99.0%   | 99.0%  | 98.0%     | 99.0%  |
| NTWC    | 98.0%  | 98.0%      | 98.0%  | 9 | 9.0%    | 98.0%        | 98.0%   | 98.0%  | 99.0%     | 98.0%  |
| Overall | 98.0%  | 98.3%      | 98.4%  | Ş | 97.7%   | 97.9%        | 98.0%   | 98.4%  | 98.3%     | 98.4%  |

#### Laboratory Order Entry

#### **GCR-LRS** Utilization Report - In-Patient



#### **Other Success Factors**

Unique citizen identity card
Non-Big Bang Approach
Home-built system
Careful implementation policies
Pilot sites
Dedicated User training teams

# **Clinician benefits**

Speed up Work Flow

- More efficient clinical practice
  - No need to search for data elsewhere
- Make decisions with comprehensive clinical information
- Avoid errors associated with paper records
- Access data and images at home or remote sites for expert consultations

#### Improved Service to the Community

- Scheduled appointments and faster admissions
- Reduced need to queue for each service
- Drug labels and drug history
- Test results available sooner
- Less duplication of tests
- Allergies and chronic conditions known
- Menu choice in some hospitals
- Consolidated medical records