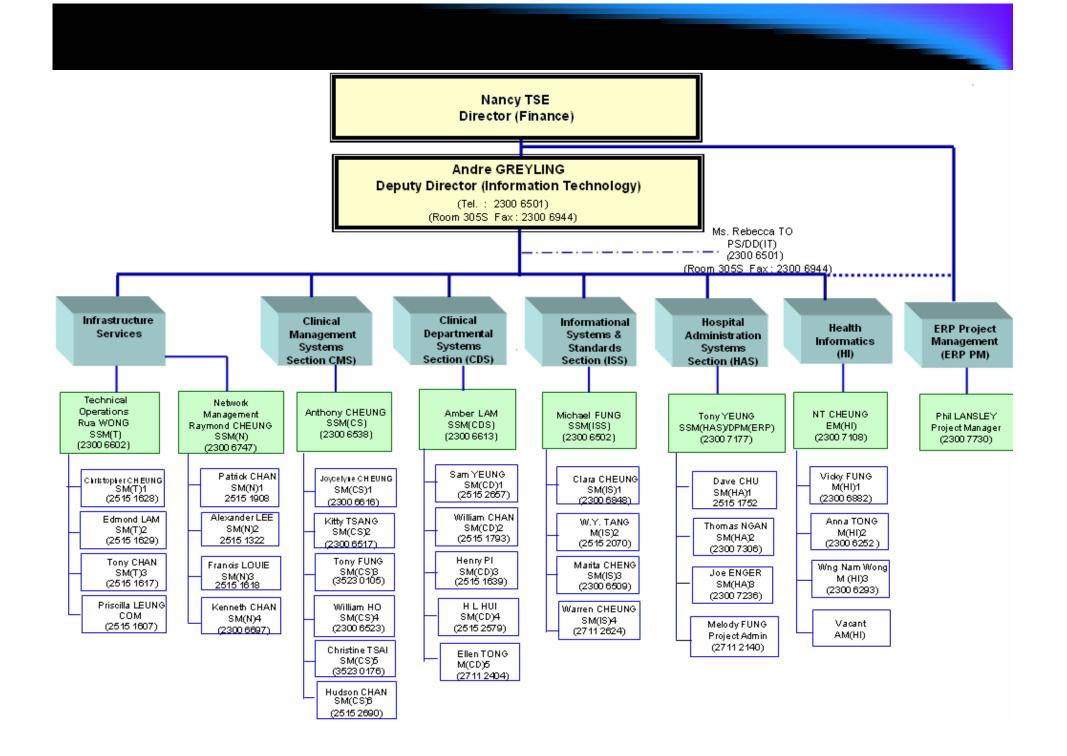

### **Characteristics**

- Wide range of Applications in use
- Enterprise PMI and Unique Patient ID (HK ID)
- Only 1.5% of Budget per annum
- Technology Standardisation Focus
- Clinical Management System that is used by most Clinicians
- Centralised Management Focus
- Single Platform
- Built in-house