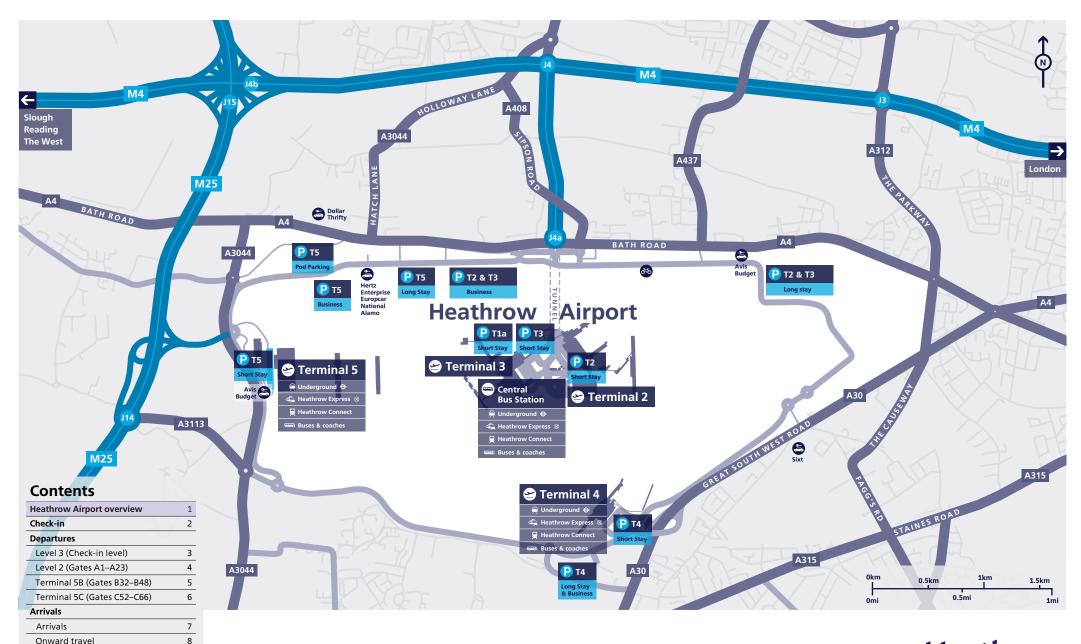

## **Heathrow Airport**

**Overview** 





#### Check-in Level 3



| Shopping               |       |
|------------------------|-------|
| Boots 🖶                | 5     |
| Coming Soon            | 16    |
| Excess Baggage Company | 6, 12 |
| T5 Fine Art Gallery    | 17    |
| WHSmith                | 9, 18 |

| Food and drink       |       |
|----------------------|-------|
| Cafés                |       |
| Caffè Nero           | 1     |
| Bars and restaurants |       |
| Coming Soon          | 8, 14 |
|                      |       |

| Assistance                         | 20        | Commercial expo         | orts 11        | Postbox                        |
|------------------------------------|-----------|-------------------------|----------------|--------------------------------|
| British Airways<br>Sky Flyers Solo |