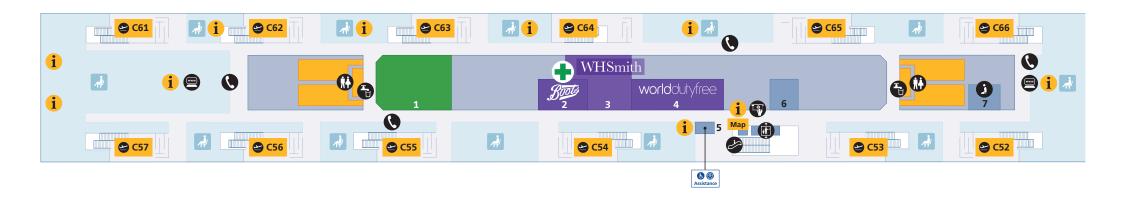

#### **Departures**

Terminal 5C (Gates C52-C66)

| Assistance      | 5 | Internet facility       |   | Telephone          |   |
|-----------------|---|-------------------------|---|--------------------|---|
| British Airways | 6 | Lift                    |   | Toilets            |   |
| Cash machine    |   | Multi-faith prayer room | 7 | & Accessible toile |   |
| Escalator       |   | Pharmacy                | 2 | Baby care          | Α |
| Information     |   | Seating                 |   | Drinking fountain  | Α |