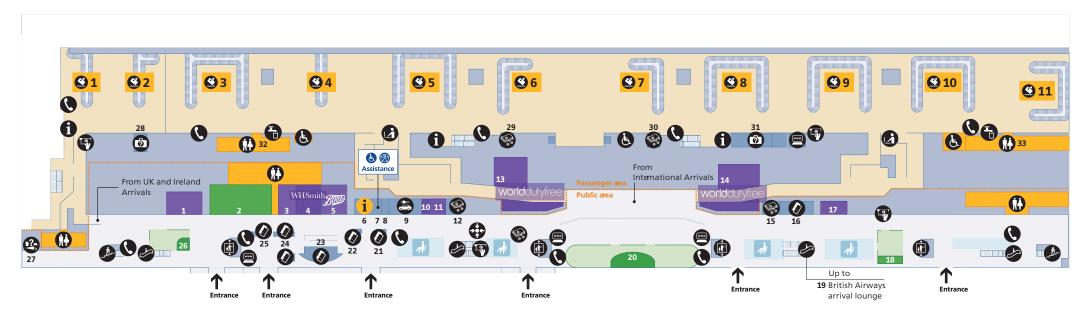

#### **Departures**

Terminal 5C (Gates C52-C66)

| Assistance      | 5 | Internet facility       |   | Telephone          |   |
|-----------------|---|-------------------------|---|--------------------|---|
| British Airways | 6 | Lift                    |   | Toilets            |   |
| Cash machine    |   | Multi-faith prayer room | 7 | & Accessible toile |   |
| Escalator       |   | Pharmacy                | 2 | Baby care          | Α |
| Information     |   | Seating                 |   | Drinking fountain  | Α |