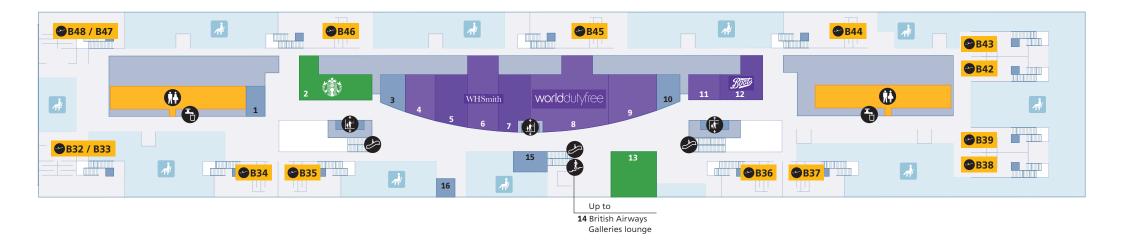

#### **Departures**

Terminal 5B (Gates B32–B48)

| 1 |
|---|
| 2 |
|   |
| 3 |
| 4 |
| 5 |
| 6 |
|   |
| 7 |
|   |

| Shopping        |    |
|-----------------|----|
| Be Relax        | 4  |
| Boots +         | 12 |
| Coming Soon     | 7  |
| Dixons Travel   | 9  |
| Harrods         | 5  |
| Sunglass Hut    | 11 |
| WHSmith         | 6  |
| World Duty Free | 8  |

| Assistance                           | 16      | Escalator               |    | 4                       | Stairs                          |      |
|--------------------------------------|---------|-------------------------|----|-------------------------|---------------------------------|------|
| Airline lounges                      |         | 1 Information           |    | 0                       | Telephone                       |      |
| British Airways<br>Galleries lounge  | 14      | Internet facility       |    | $\overline{\mathbf{Q}}$ | Toilets                         |      |
| Galleries lourige                    |         | Lift                    |    |                         | Accessible toile                | et A |
| British Airways<br>customer services | 15<br>S | Multi-faith prayer room | 1  |                         | Baby care                       | A    |
| Bureau de chang                      | e       |                         |    |                         | nrinking Drinking               | A    |
| Travelex                             | 3, 10   | Pharmacy                | 12 |                         | fountain                        |      |
| VAT refunds<br>managed by Trav       | 10      | Seating Seating         |    | VAT<br>refunds          | VAT refunds<br>managed by Trave | lex  |