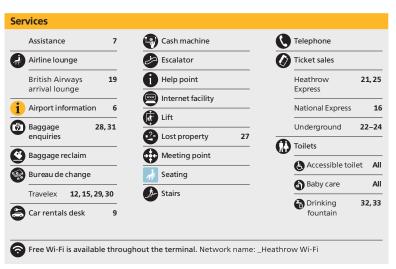

| Assistance                         | 20        | Commercial expo         | orts 11        | Postbox                        |
|------------------------------------|-----------|-------------------------|----------------|--------------------------------|
| British Airways<br>Sky Flyers Solo | 3         | Escalator               |                | Repack area                    |
| Bureau de chan                     | ne ne     | Internet facility       |                | Telephone                      |
| ·                                  | 7, 10, 15 | Lift Lift               |                | Toilets                        |
| VAT refunds<br>managed by Tra      | 13        | Multi-faith prayer room | 2              | & Accessible toilet  Saby care |
| Check-in                           |           | Oversize baggag         | e <b>4, 19</b> | VAT refunds                    |
| Cash machine                       |           | Pharmacy                | 5              | managed by Travelex            |

| Airline lounges                           | Bureau de change                   | Quiet zone 39                |
|-------------------------------------------|------------------------------------|------------------------------|
| British Airways 50 Galleries Lounge North | Travelex <b>35, 42, 49</b>         | <b>A</b> Seating             |
| British Airways 34                        | VAT refunds 38 managed by Travelex | <b>♠</b> Stairs              |
| Galleries Lounge South                    | Escalator                          | Telephone                    |
| Plaza Premium Lounge                      | i Information                      | Toilets 55, 56, 57, 58       |
| British Airways 37, 44                    | Internet facility                  | Accessible toilet All        |
| customer services                         | Lift                               | Baby care All                |
| Personal Shopper 47<br>Lounge             | Multi-faith 53 prayer room         | Tountain 55, 56, 57 fountain |
|                                           | Play area<br>near Gate A3          |                              |
|                                           | Priority seating                   |                              |

| Assistance                           | 16      | Escalator               |    | 4                       | Stairs                          |      |
|--------------------------------------|---------|-------------------------|----|-------------------------|---------------------------------|------|
| Airline lounges                      |         | 1 Information           |    | 0                       | Telephone                       |      |
| British Airways<br>Galleries lounge  | 14      | Internet facility       |    | $\overline{\mathbf{Q}}$ | Toilets                         |      |
| Galleries lourige                    |         | Lift                    |    |                         | Accessible toile                | et A |
| British Airways<br>customer services | 15<br>S | Multi-faith prayer room | 1  |                         | Baby care                       | A    |
| Bureau de chang                      | e       |                         |    |                         | nrinking Drinking               | A    |
| Travelex                             | 3, 10   | Pharmacy                | 12 |                         | fountain                        |      |
| VAT refunds<br>managed by Trav       | 10      | Seating Seating         |    | VAT<br>refunds          | VAT refunds<br>managed by Trave | lex  |

#### **Departures**

Terminal 5C (Gates C52-C66)

| Assistance      | 5 | Internet facility       |   | Telephone          |   |
|-----------------|---|-------------------------|---|--------------------|---|
| British Airways | 6 | Lift                    |   | Toilets            |   |
| Cash machine    |   | Multi-faith prayer room | 7 | & Accessible toile |   |
| Escalator       |   | Pharmacy                | 2 | Baby care          | Α |
| Information     |   | Seating                 |   | Drinking fountain  | Α |