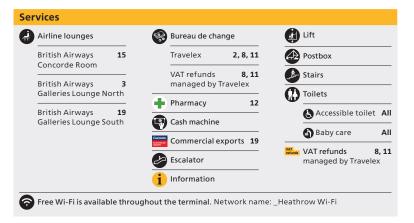

| Assistance                         | 20        | Commercial expo         | orts 11        | Postbox                        |
|------------------------------------|-----------|-------------------------|----------------|--------------------------------|
| British Airways<br>Sky Flyers Solo | 3         | Escalator               |                | Repack area                    |
| Bureau de chan                     | ne ne     | Internet facility       |                | Telephone                      |
| ·                                  | 7, 10, 15 | Lift Lift               |                | Toilets                        |
| VAT refunds<br>managed by Tra      | 13        | Multi-faith prayer room | 2              | & Accessible toilet  Saby care |
| Check-in                           |           | Oversize baggag         | e <b>4, 19</b> | VAT refunds                    |
| Cash machine                       |           | Pharmacy                | 5              | managed by Travelex            |