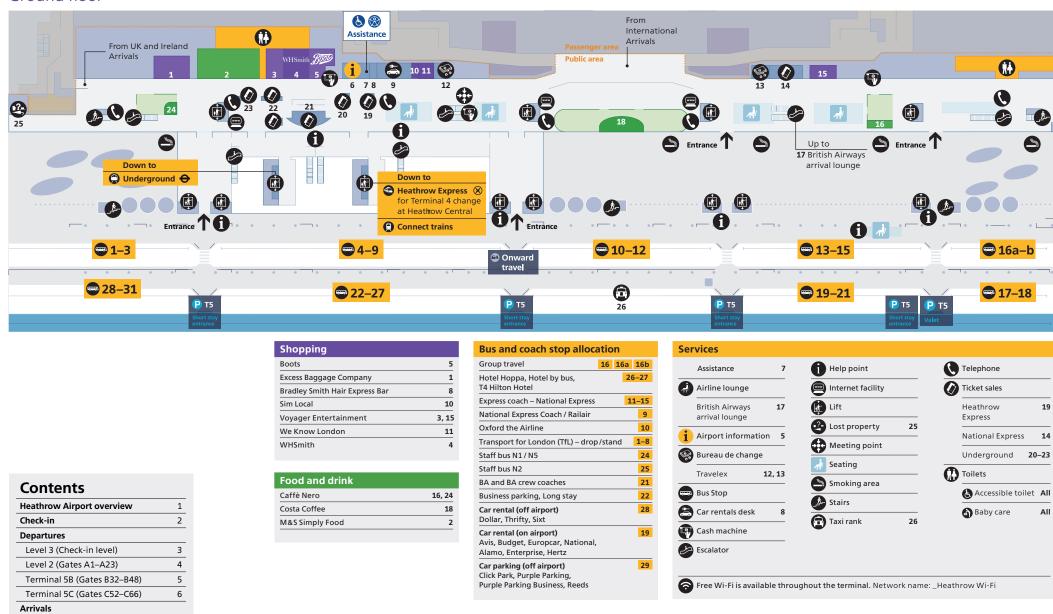

# **Arrivals**Ground floor

| Contents                    |   |  |  |  |
|-----------------------------|---|--|--|--|
| Heathrow Airport overview   | 1 |  |  |  |
| Check-in                    | 2 |  |  |  |
| Departures                  |   |  |  |  |
| Level 3 (Check-in level)    | 3 |  |  |  |
| Level 2 (Gates A1–A23)      | 4 |  |  |  |
| Terminal 5B (Gates B32–B48) | 5 |  |  |  |
| Terminal 5C (Gates C52–C66) | 6 |  |  |  |
| Arrivals                    |   |  |  |  |
| Arrivals                    | 7 |  |  |  |
| Onward travel               | 8 |  |  |  |

| Shopping                       |        |
|--------------------------------|--------|
| Boots                          | 5      |
| Excess Baggage Company         | 1      |
| Bradley Smith Hair Express Bar | 8      |
| Sim Local                      | 10     |
| Voyager Entertainment          | 3, 17  |
| We Know London                 | 11     |
| WHSmith                        | 5      |
| World Duty Free                | 13,14  |
| Food and drink                 |        |
| Caffè Nero                     | 18, 26 |
| Costa Coffee                   | 20     |
|                                | 2      |

#### **Arrivals (Onward travel)**

**Ground floor** 

7

Arrivals

Onward travel