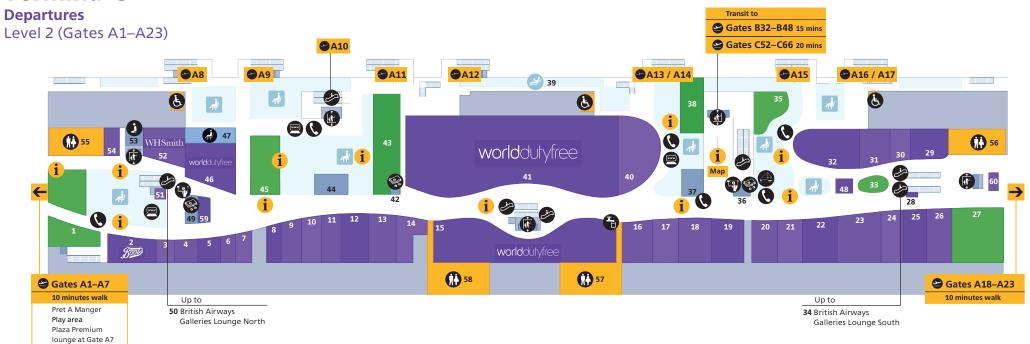

| Airline lounges                           | Bureau de change                   | Quiet zone 39                |
|-------------------------------------------|------------------------------------|------------------------------|
| British Airways 50 Galleries Lounge North | Travelex <b>35, 42, 49</b>         | <b>A</b> Seating             |
| British Airways 34                        | VAT refunds 38 managed by Travelex | <b>♠</b> Stairs              |
| Galleries Lounge South                    | Escalator                          | Telephone                    |
| Plaza Premium Lounge                      | i Information                      | Toilets 55, 56, 57, 58       |
| British Airways 37, 44                    | Internet facility                  | Accessible toilet All        |
| customer services                         | Lift                               | Baby care All                |
| Personal Shopper 47<br>Lounge             | Multi-faith 53 prayer room         | Tountain 55, 56, 57 fountain |
|                                           | Play area<br>near Gate A3          |                              |
|                                           | Priority seating                   |                              |