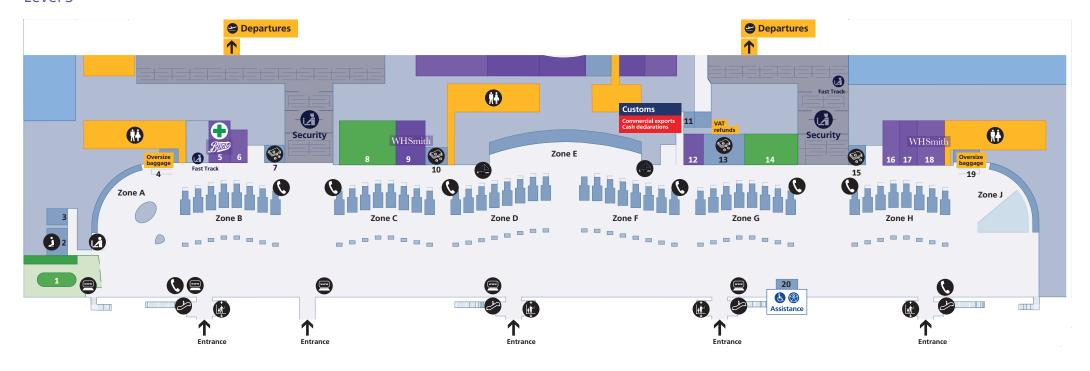

#### Check-in Level 3

| Shopping               |       |
|------------------------|-------|
| Boots 🖶                | 5     |
| Coming Soon            | 16    |
| Excess Baggage Company | 6, 12 |
| T5 Fine Art Gallery    | 17    |
| WHSmith                | 9, 18 |

| Food and drink       |       |
|----------------------|-------|
| Cafés                |       |
| Caffè Nero           | 1     |
| Bars and restaurants |       |
| Coming Soon          | 8, 14 |
|                      |       |

| Assistance                         | 20        | Commercial expo         | orts 11        | Postbox                        |
|------------------------------------|-----------|-------------------------|----------------|--------------------------------|
| British Airways<br>Sky Flyers Solo | 3         | Escalator               |                | Repack area                    |
| Bureau de chan                     | ne ne     | Internet facility       |                | Telephone                      |
| ·                                  | 7, 10, 15 | Lift Lift               |                | Toilets                        |
| VAT refunds<br>managed by Tra      | 13        | Multi-faith prayer room | 2              | & Accessible toilet  Saby care |
| Check-in                           |           | Oversize baggag         | e <b>4, 19</b> | VAT refunds                    |
| Cash machine                       |           | Pharmacy                | 5              | managed by Travelex            |