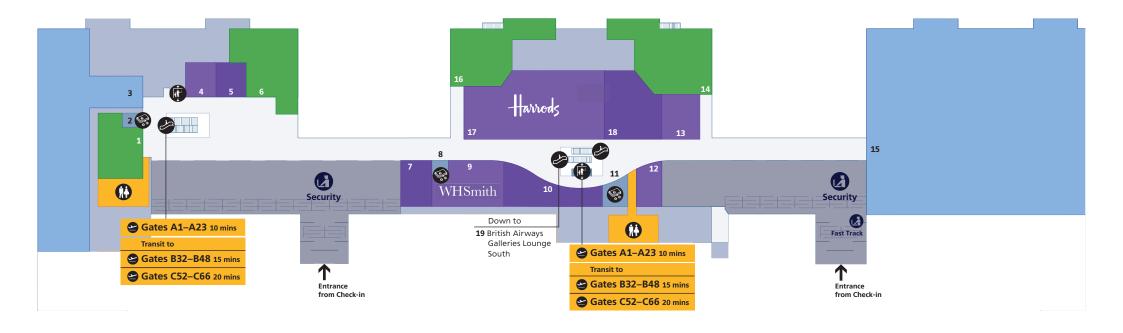

#### **Departures**

Terminal 5B (Gates B32–B48)

| 1 |
|---|
| 2 |
|   |
| 3 |
| 4 |
| 5 |
| 6 |
|   |
| 7 |
|   |

| Shopping        |    |
|-----------------|----|
| Be Relax        | 4  |
| Boots +         | 12 |
| Coming Soon     | 7  |
| Dixons Travel   | 9  |
| Harrods         | 5  |
| Sunglass Hut    | 11 |
| WHSmith         | 6  |
| World Duty Free | 8  |

| Food and drink       |    |
|----------------------|----|
| Cafés                |    |
| Starbucks            | 2  |
| Bars and restaurants |    |
| Wetherspoon Express  | 13 |
|                      |    |

| Assistance                           | 16      | Escalator               |    | 4                       | Stairs                          |      |
|--------------------------------------|---------|-------------------------|----|-------------------------|---------------------------------|------|
| Airline lounges                      |         | 1 Information           |    | 0                       | Telephone                       |      |
| British Airways<br>Galleries lounge  | 14      | Internet facility       |    | $\overline{\mathbf{Q}}$ | Toilets                         |      |
| Galleries lourige                    |         | Lift                    |    |                         | Accessible toile                | et A |
| British Airways<br>customer services | 15<br>S | Multi-faith prayer room | 1  |                         | Baby care                       | A    |
| Bureau de chang                      | e       |                         |    |                         | nrinking Drinking               | A    |
| Travelex                             | 3, 10   | Pharmacy                | 12 |                         | fountain                        |      |
| VAT refunds<br>managed by Trav       | 10      | Seating Seating         |    | VAT<br>refunds          | VAT refunds<br>managed by Trave | lex  |