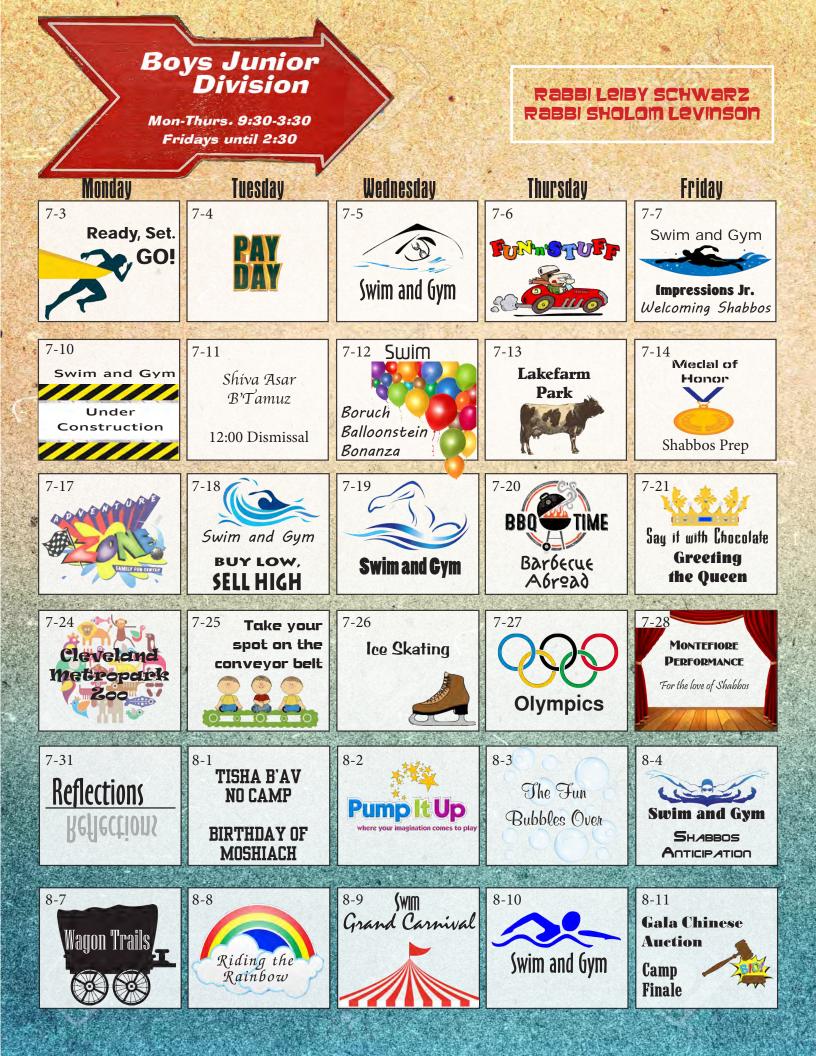

Our individual program heads and assistants are:

Boys Sr. Division - completed grades 4 – 7 Rabbi Nachum Sokol – Head Counselor Rabbi Avrohom Matitia- Assistant Head Counselor

Boys Jr. Division - completed grades 1 - 3 Rabbi Leiby Schwarz – Head Counselor Rabbi Sholom Levinson - Assistant Head Counselor