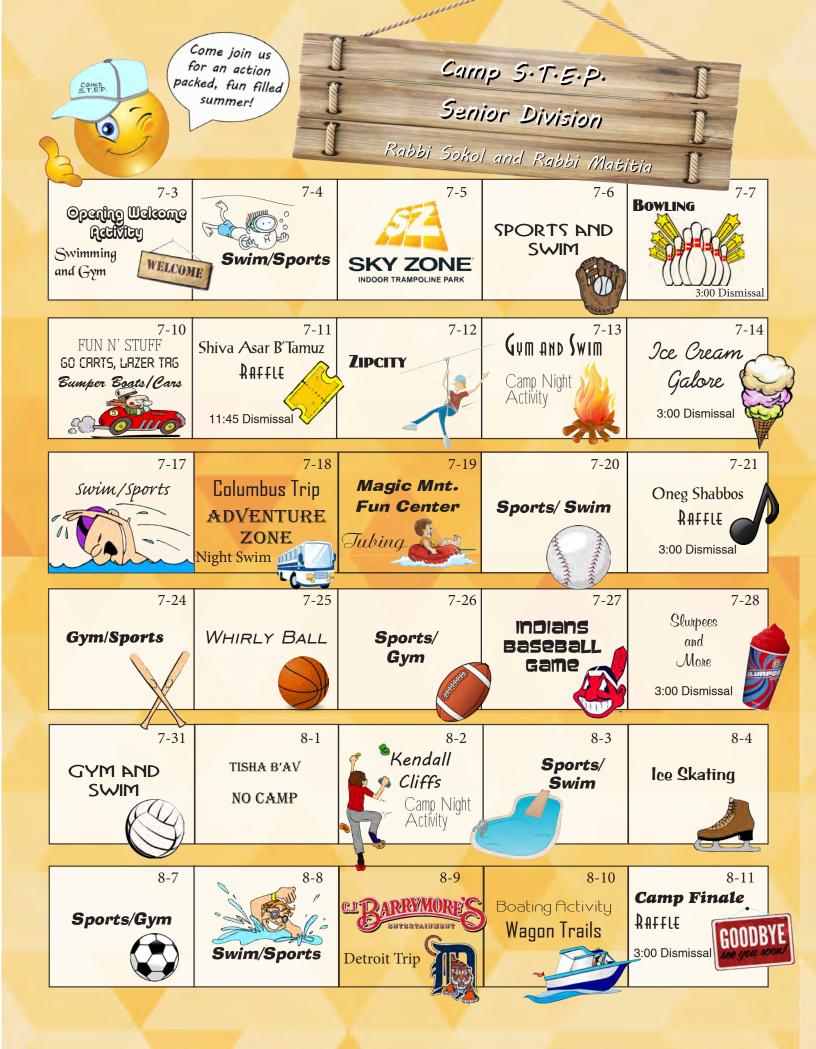

Our individual program heads and assistants are:

Boys Sr. Division - completed grades 4 – 7 Rabbi Nachum Sokol – Head Counselor Rabbi Avrohom Matitia- Assistant Head Counselor

Boys Jr. Division - completed grades 1 - 3 Rabbi Leiby Schwarz – Head Counselor Rabbi Sholom Levinson - Assistant Head Counselor