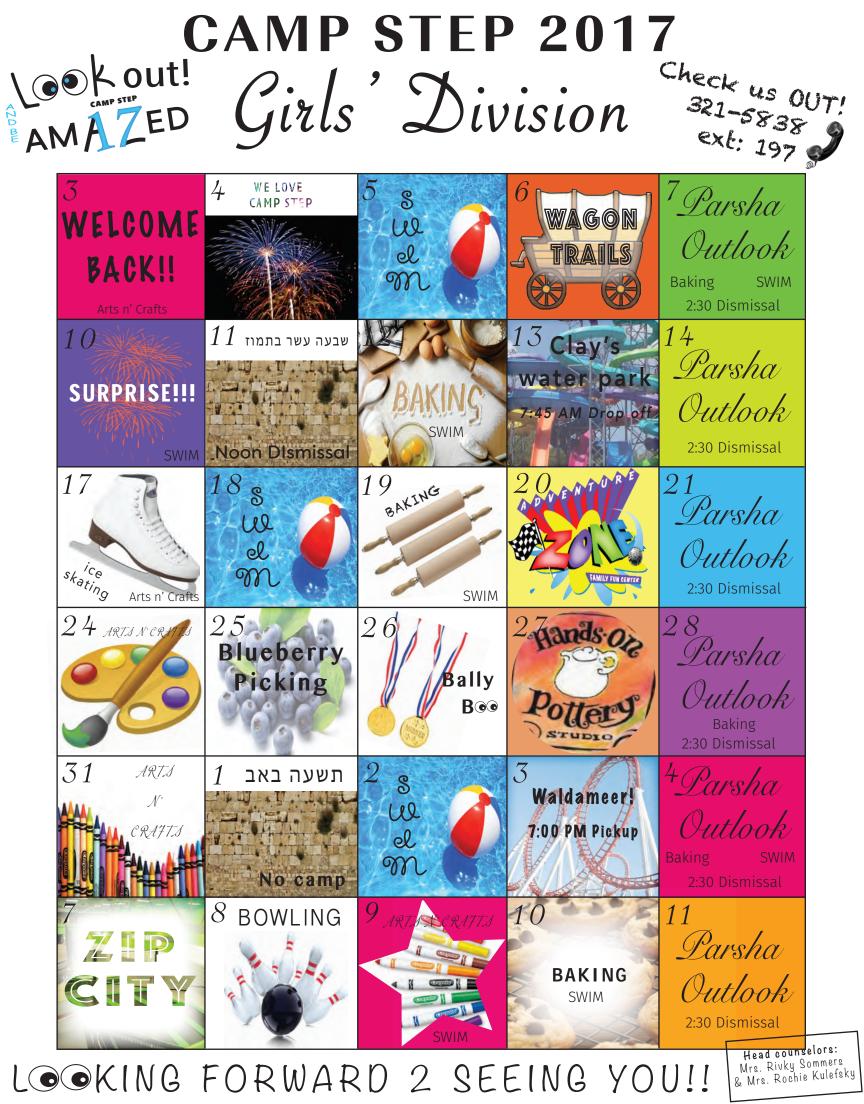

Girls Division - completed grades 1 - 6 Mrs. Rivky Sommers – Head Counselor Mrs. Rochie Kulefsky – Assistant Head Counselor

K'tan Tan - Ages 3, 4, 5, 69:30 A.M. – 2:30 P.M.Mrs. Elisheva Auslander and Mrs. Shani Levine – Head Counselors