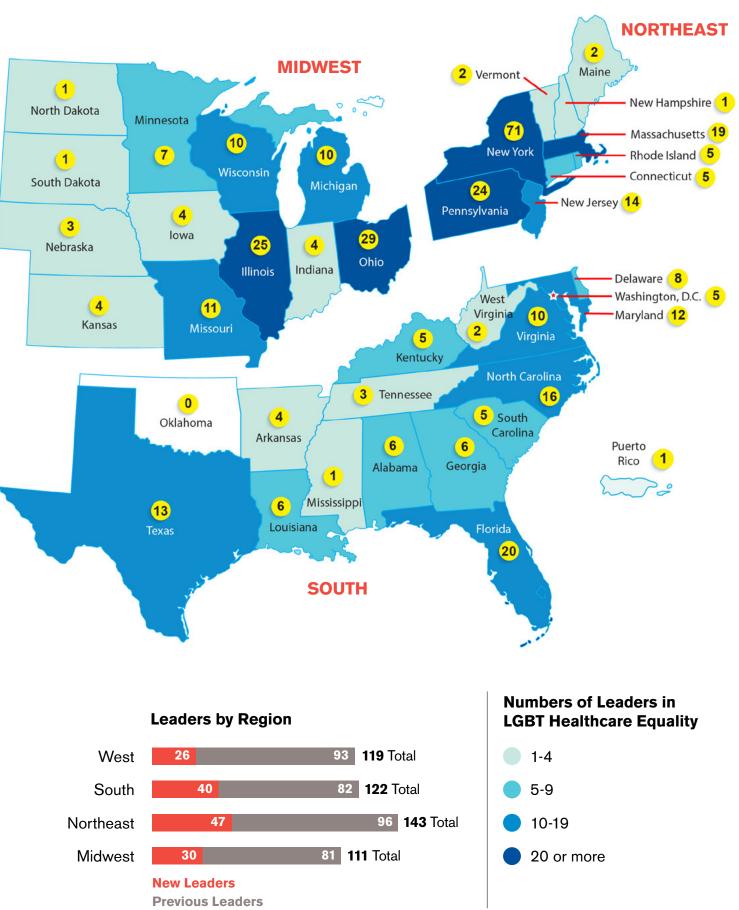

While there are four states that do not have Equality Leaders this year (Alaska, Idaho, Oklahoma and Wyoming), the chart to the right illustrates that Leaders are fairly distributed throughout all regions of the country.