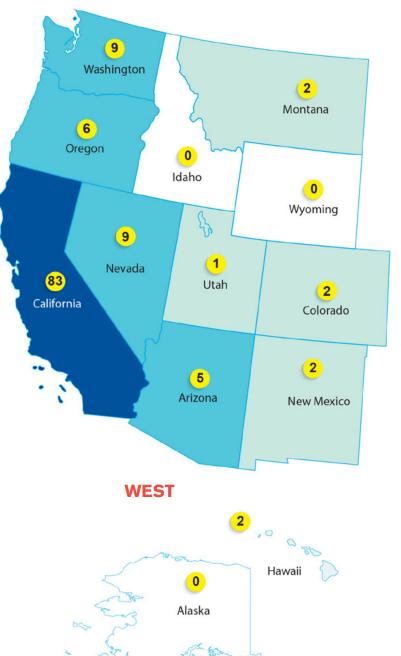

While there are four states that do not have Equality Leaders this year (Alaska, Idaho, Oklahoma and Wyoming), the chart to the right illustrates that Leaders are fairly distributed throughout all regions of the country.