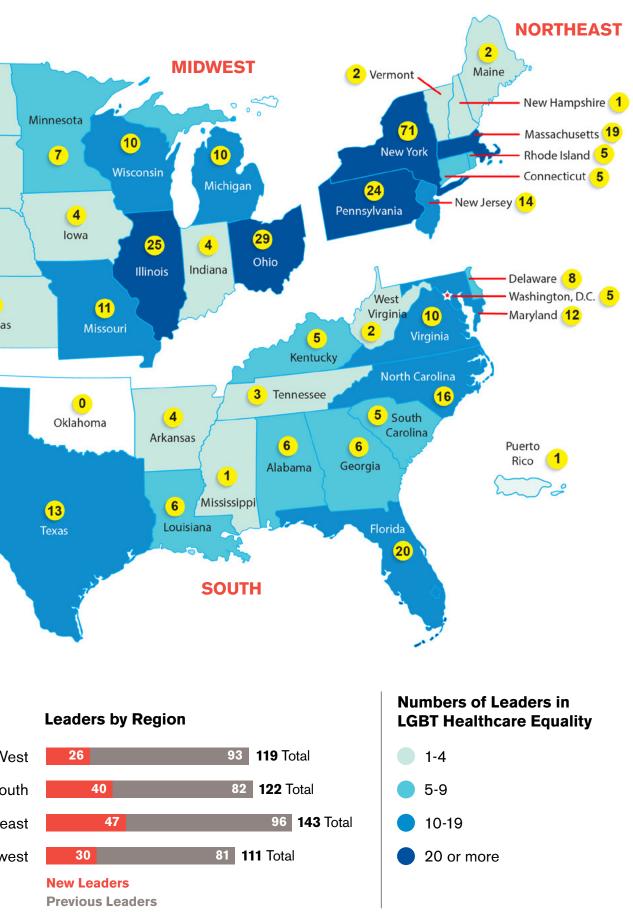

While there are four states that do not have Equality Leaders this year (Alaska, Idaho, Oklahoma and Wyoming), the chart to the right illustrates that Leaders are fairly distributed throughout all regions of the country.