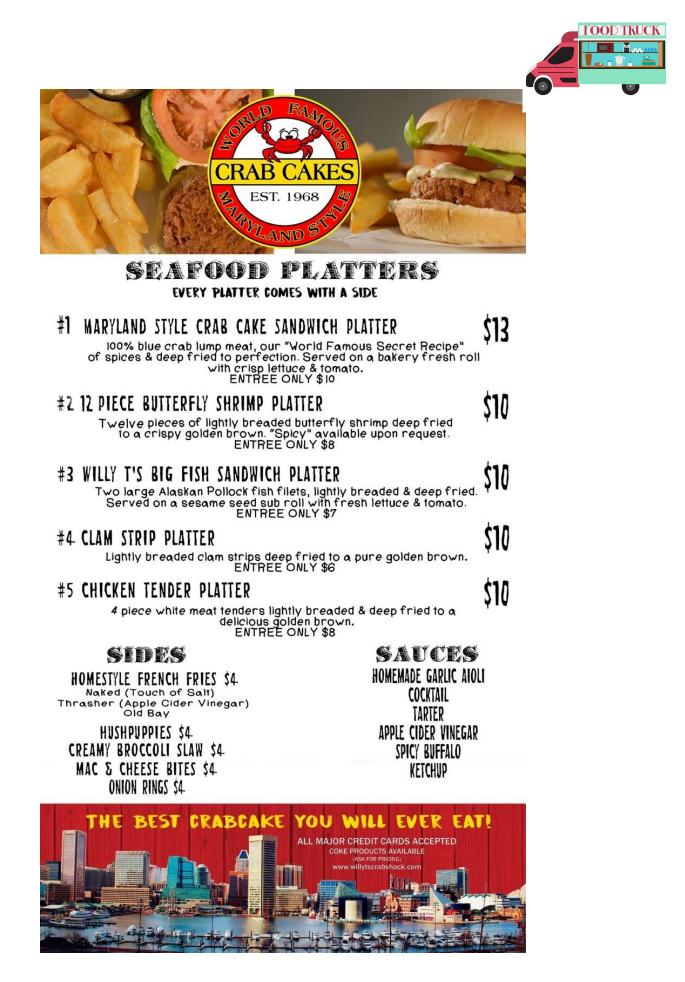

| -<br>\$0.75                       | Coke, D.Coke, Sprite,                        | \$1.50  |  |
|              | Beans                                         | \$2.00                            | Jarrito, Arizona Tea                         | \$2.50  |  |
|              | Rice                                          | \$2.00                            | Powerade                                     | \$3.00  |  |
|              |                                               | ·                                 | Water                                        | \$1.50  |  |
|              |                                               | *Menu items come wit              | h all toppings unless specified*             |         |  |

\*Menu items come with all toppings unless specified\*



#### Its all Greek to me Menu

Gyros (lamb and beef)-\$8

Chicken gyros-\$8

Cheesesteak (when available)-\$8

Greek salad-\$7

Add meat to the salad for an additional \$2

Spanakopita 3 for \$5

Side of fries \$4

Baklava \$4

Drinks \$1

Our specials for lunches are:

Add fries to any sandwich for \$2.00.

Greek salad with one spanakopita-\$8