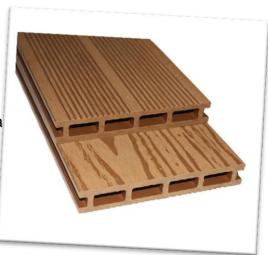

**Perfect for:** Around the home, decking, landscaping, courtyards gardens, swimming pool decking, gazebos and ramps or hide that ugly concrete. Replace that cracked warped timber veranda deck

**Description:** Hollow WCD150H24B one side groove, one side wood grain.

### **Benefits & Standard inclusions:**

- Easy to install. Hidden fixings (no more nails coming up)
- 100% maintenance-free, which means huge savings in maintenance cost and time.
- Won't warp or crack like traditional timber decking.
- •10-year replacement warranty that the product is free from material defects from the original purchaser for 10 years.
- Australia-wide delivery.
- Wholesale prices.
- Eco-friendly using recyclable products.
- Anti-slip textures and finishes. Woodgrain, brushed or Sand Available
- · Customised WPC decking orders to suit your needs and budget.
- Strongest hollow decking on the market.