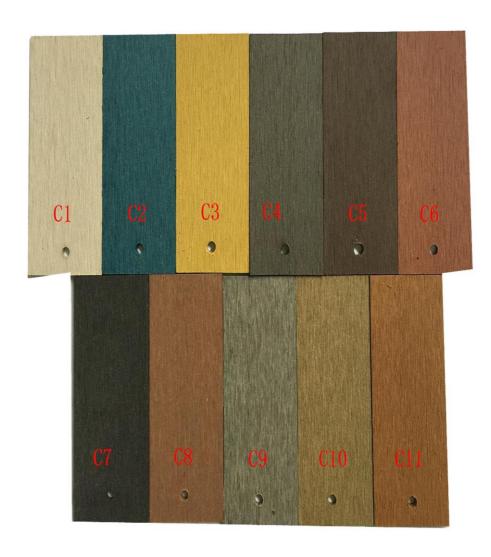

**3# Variety of products** – They love knowing that there are 11 different colours in each range and four different finishes in our wood-plastic composite decking range. So there is something to suit every person's taste and décor, whether it's for a residential home, several five-star resorts or aged care community villages.

#### Colours:

Available in 11 different colours.

#### Colours:

Available in 11 different colours

#### **Colours:**

Available in 11 different colours

#### Colours:

· Available in 11 different colours.

### Our Composite Decking Color range

There are 11 color choices to suit a wide range of design options, with your new Composite Decking project.

Please note – Our WPC wood plastic composite decking colors and textures are always updating so please call us on 1300 979 727, email us at <a href="mailto:office@wholesalecompositedecking.com.au">office@wholesalecompositedecking.com.au</a>