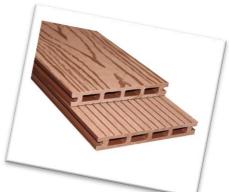

### Standard Range

Eco Wood Grain Decking – Wood plastic composite decking

After maintenance-free wood plastic composite decking with a 10-year warranty that looks like timber and adds value to homes, marinas, resorts, hotels and anywhere else it's installed?

**Perfect for:** Around the home decks footpaths and ramps, courtyards, gardens, swimming pool decking, gazebos or hide that ugly concrete. Replace that cracked warped timber veranda

**Description:** Hollow WCD146H20one side groove, one side wood grain - Domestic only, most economical low maintenance composite decking on the market, only 2.37 kg per meter.

**Benefits & Standard inclusions:** 

- Easy to install. Hidden fixings
- Huge savings in maintenance cost and time.
- Does not warp and crack like timber decking.
- •10-year replacement warranty that the product is free from material defects from the original purchaser for 10 years.
- Australia-wide delivery.
- · Wholesale prices.
- Eco-friendly using recyclable products.
- Anti-slip textures and finishes. Woodgrain, brushed or Sand
- Can be installed with hidden fixings Stainless Steel with SS screw or Heavy duty Plastic.
- Customise WPC decking orders to suit your budget and needs.