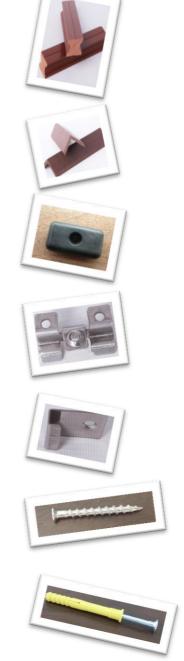

### Composite Decking Accessories

Wholesale Composite Decking provides all the accessories you and your customers need for easy installation of our entire wood plastic composite decking, so you receive a professional finish that not only looks great, but also lifts the presentation of wherever it's featured.

#1. Joust for concrete fixing - WCD40S25

#3. Plastic Clip - WCD-N03

**#4.** Stainless Steel Clip - WCD-N04

#5. Start Fastener - WCD-N06

#6. Screw SS

**#7.** Concrete Fixing SS

**Please note** – Our WPC wood plastic composite decking accessories are always updating so please call us on 1300 979 727, email us at <a href="mailto:office@wholesalecompositedecking.com.au">office@wholesalecompositedecking.com.au</a>