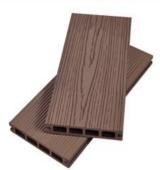

### Standard Range

Eco Wood Grain Decking – Wood plastic composite decking

After maintenance-free wood plastic composite decking with a 10-year warranty that looks like timber and adds value to homes, marinas, resorts, hotels and anywhere else it's installed?

**Perfect for:** Around the home decks footpaths and ramps, courtyards, gardens, swimming pool decking, gazebos or hide that ugly concrete. Replace that cracked warped timber veranda

**Description:** Hollow WCD146H20one side groove, one side wood grain - Domestic only, most economical low maintenance composite decking on the market, only 2.37 kg per meter.

**Benefits & Standard inclusions:** 

- Easy to install. Hidden fixings
- Huge savings in maintenance cost and time.
- Does not warp and crack like timber decking.
- •10-year replacement warranty that the product is free from material defects from the original purchaser for 10 years.
- Australia-wide delivery.
- · Wholesale prices.
- Eco-friendly using recyclable products.
- Anti-slip textures and finishes. Woodgrain, brushed or Sand
- Can be installed with hidden fixings Stainless Steel with SS screw or Heavy duty Plastic.
- Customise WPC decking orders to suit your budget and needs.