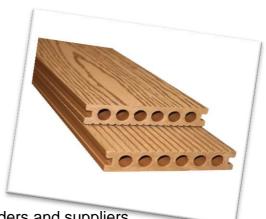

**Perfect for:** Around the home, decking, landscaping, courtyards gardens, swimming pool decking, gazebos and ramps or hide that ugly concrete. Replace that cracked warped timber veranda deck

**Description:** Solid WCD132S20B one side groove, one side wood grain.

### **Benefits & Standard inclusions:**

- Easy to install. Hidden fixings (no more nails coming up)
- 100% maintenance-free, which means huge savings in maintenance cost and time.
- Won't warp or crack like traditional timber decking.
- •10-year replacement warranty that the product is free from material defects from the original purchaser for 10 years.
- Australia-wide delivery.
- · Wholesale prices.
- Eco-friendly using recyclable products.
- Anti-slip textures and finishes. Woodgrain, brushed or Sand Available
- Customised WPC decking orders to suit your needs and budget.