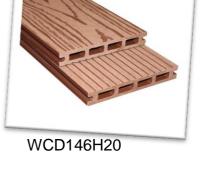

**Perfect for:** Around the home decks footpaths and ramps, courtyards, gardens, swimming pool decking, gazebos or hide that ugly concrete. Replace that cracked warped timber veranda

**Description:** Hollow WCD146H20one side groove, one side wood grain - Domestic only, most economical low maintenance composite decking on the market, only 2.37 kg per meter.

**Benefits & Standard inclusions:** 

- Easy to install. Hidden fixings
- Huge savings in maintenance cost and time.
- Does not warp and crack like timber decking.
- •10-year replacement warranty that the product is free from material defects from the original purchaser for 10 years.
- Australia-wide delivery.
- · Wholesale prices.
- Eco-friendly using recyclable products.
- Anti-slip textures and finishes. Woodgrain, brushed or Sand
- Can be installed with hidden fixings Stainless Steel with SS screw or Heavy duty Plastic.
- Customise WPC decking orders to suit your budget and needs.