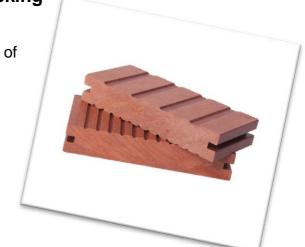

### Composite Decking Accessories

Wholesale Composite Decking provides all the accessories you and your customers need for easy installation of our entire wood plastic composite decking, so you receive a professional finish that not only looks great, but also lifts the presentation of wherever it's featured.

#1. Joust for concrete fixing - WCD40S25

#3. Plastic Clip - WCD-N03

**#4.** Stainless Steel Clip - WCD-N04

#5. Start Fastener - WCD-N06

#6. Screw SS

**#7.** Concrete Fixing SS

**Please note** – Our WPC wood plastic composite decking accessories are always updating so please call us on 1300 979 727, email us at <a href="mailto:office@wholesalecompositedecking.com.au">office@wholesalecompositedecking.com.au</a>