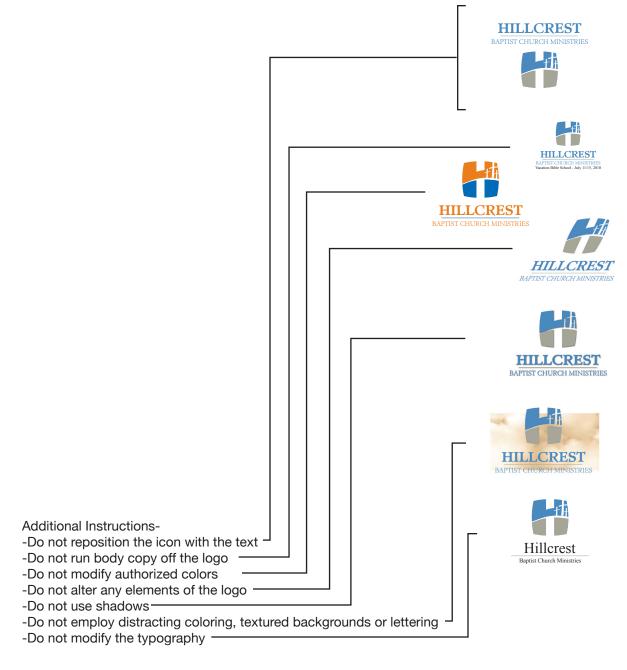

### MISUSE

-Do not reproduce the logo in copy (ex. A name you can trust.

is a small professional services ...

If an example here does not answer a questionable depiction, contact the church office for approval or further insight.