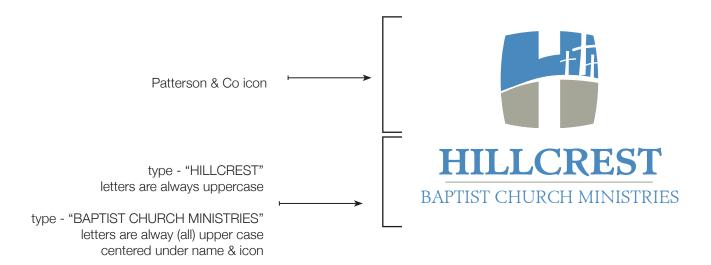

There are times when space will not allow for the use of the whole logo or in specific layouts where the icon alone is desired. In these instances the Hillcrest Baptist Church Ministries icon can be used.

## Chalkboard Regular

ABCDEFGHIJKLMNOPQRSTUVWXYZ abcdefghijklmnopqrstuvwxyz 1234567890

One font family have been chosen to create the Hillcrest Baptist Church Ministries logo. These fonts are Minister T Bold (HILLCREST), and Minister T Light (BAPTIST CHURCH MINISTRIES).