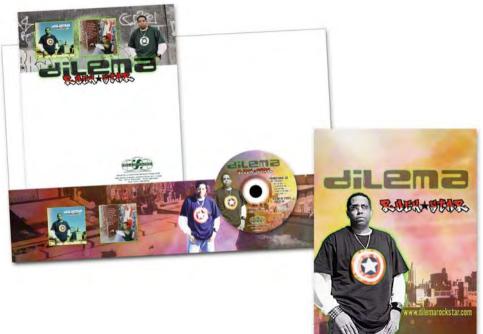

### client: Real Living Realty

**SCOPE:** Pocket Folder with Brochure Stitched in Production: Design/layout, and print production

- CLIENT: Best Western, Bar Harbour Inn
- **SCOPE:** Trifold Property Brochure Design/layout, copy writing, and print production

- CLIENT: Mariasch Studios, Inc.
- SCOPE: Product Catalog (112 pages) Design/layout, templates/formatting, digital product photography, print production