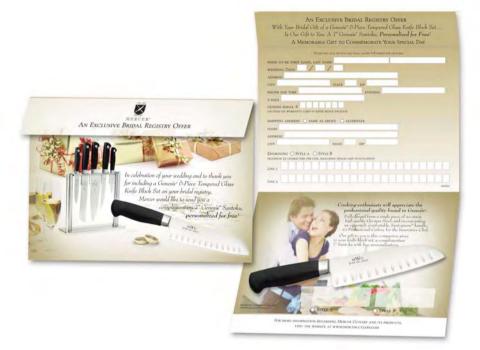

- **CLIENT:** Mercer Cutlery, a division of Mercer Tool Corp.
- **SCOPE:** Ads for trade publications Copy/Design/Layout

CLIENT: Mercer Cutlery/Fortunoff's SCOPE: Bridal registry leave-behind; Concept, Copy/Design/Layout;