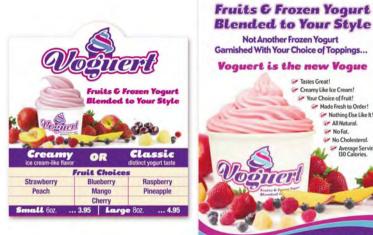

- **CLIENT:** FYS Licensing International Corp.
- **SCOPE:** Voguert POP Collateral for Licensees Digital photography; Design/Layout menu graphics, in-store poster, menu card