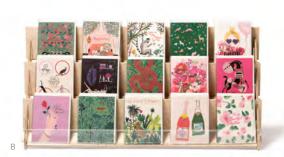

## CARD + WRAP DISPLAYS

A. FLOOR WOOD & ACRYLIC CARD DISPLAY Holds 56-70 dozen Cards Dimensions: 24" x 72" x 18" \$190.00 + Shipping

Free with purchase of 56 dozen cards Customer Pays Shipping

B. COUNTER 3 TIER CARD DISPLAY Holds 15 dozen Cards Dimensions: 28" x 13" x 8"

\$40.00 + Shipping

Free with purchase of 15 dozen cards Customer Pays Shipping

C. FLOOR SPINNER CARD RACK Holds 48 dozen Cards Dimensions: 62" x 16" \$170.00 + Shipping

Free with purchase of 48 dozen cards Customer Pays Shipping