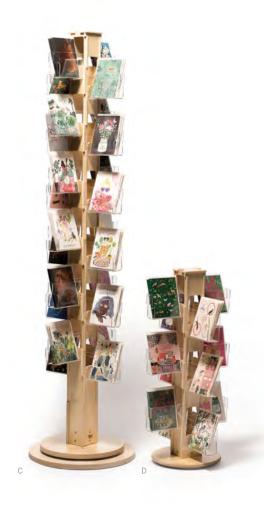

\$40.00 + Shipping

Free with purchase of 15 dozen cards Customer Pays Shipping

C. FLOOR SPINNER CARD RACK Holds 48 dozen Cards Dimensions: 62" x 16" \$170.00 + Shipping

Free with purchase of 48 dozen cards Customer Pays Shipping

D. COUNTER SPINNER CARD RACK Holds 24 dozen Cards Dimensions: 28" x 13"

\$80.00 + Shipping

Free with purchase of 24 dozen cards Customer Pays Shipping

E. FLOOR WOOD WRAPPING SHEET DISPLAY Holds 20 Styles of Wrapping Sheets Dimensions: 21" x 60" x 18"