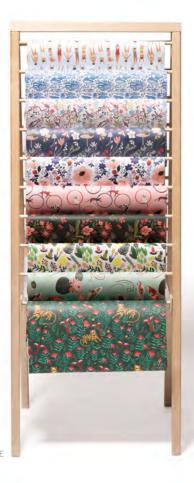

D. COUNTER SPINNER CARD RACK Holds 24 dozen Cards Dimensions: 28" x 13"

\$80.00 + Shipping

Free with purchase of 24 dozen cards Customer Pays Shipping

E. FLOOR WOOD WRAPPING SHEET DISPLAY Holds 20 Styles of Wrapping Sheets Dimensions: 21" x 60" x 18"