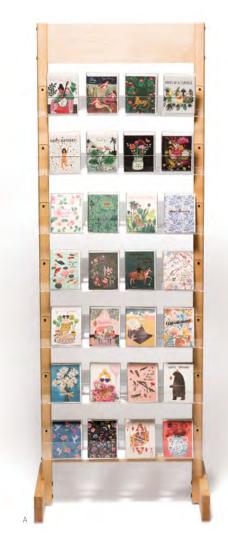

## CARD + WRAP DISPLAYS

A. FLOOR WOOD & ACRYLIC CARD DISPLAY Holds 56-70 dozen Cards Dimensions: 24" x 72" x 18" \$190.00 + Shipping

Free with purchase of 56 dozen cards Customer Pays Shipping

B. COUNTER 3 TIER CARD DISPLAY Holds 15 dozen Cards Dimensions: 28" x 13" x 8"