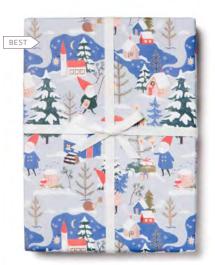

HOLIDAY CARDS + WRAP

CHRISTMAS POODLE BOD1965 / FOIL

SANTA CAMPER BOD1964

HOLIDAY MOSS KGR1836 / FOIL

SANTA CHIMNEY
NIC1838

BLUE POINSETTIA KRL1971 / FOIL

LITTLE PINK HOUSES
KRL1973 / FOIL

HOLIDAY GNOMES KGR1834 / FOIL

CHRISTMAS BOUQUET
GAV1967

SNOW DAY PUG1830 / FOIL

SENDING CHEERS
PRW1825

DECK THE HALLS NIC1663 / FOIL

XMAS SHAPES PUG1832 / FOIL

WINTER PARKAS BUR1671

VILLAGE SKATING JOS1669

HOLIDAY YETI PUG1653