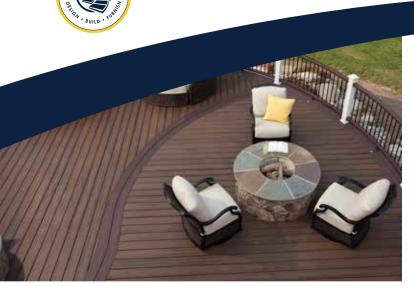

DECKS ARE A POPULAR WAY TO ENJOY THE GREAT OUTDOORS, WITH CONVENIENT ACCESS TO YOUR HOUSE. WE SPECIALIZE IN CURVED DECKS. WE CAN CREATE A DECK OF ANY SIZE OR SHAPE, SINGLE OR MULTI-LEVEL, SIMPLE OR COMPLEX. AS YOU ENVISION THE OUTDOOR

**ABOVE: TREX TRANSCENDS** DECKING AND RAILS: DRY UNDER SPACE WITH FINISHED CEILING, BAR, PATIO AND FULL MASONRY FIREPLACE. WHITE PVC TRIM AND PANELS. PAVER PATIO AND RIVER ROCK UNDER STAIRS.

**Above**: Double Level Dry Space Decks, composite Decking and Rails, white PVC wrapped Posts, arches and Beams. Screened Porch, Lower Patio, Bar, foundation covered with 42" water-table stone and Hardie-Board above.

**ABOVE**: TREX TRANSCENDS: SPICED RUM WITH WHITE POSTS AND RAILS. TREX PERGOLA KIT.

ABOVE: TREX TRANSCENDS: HAVANA GOLD DECKING WITH VINTAGE LANTERN RAILS AND ACCENTS.

**ABOVE: TREX TRANSCENDS:** TIKI TORCH WITH LAVA ROCK BORDERS AND ACCENTS. TRANSCENDS POSTS AND REVEAL RAILING. **TREX** PERGOLA. TREX OUTDOOR FURNITURE AVAILABLE AT HOLLOWAY COMPANY.