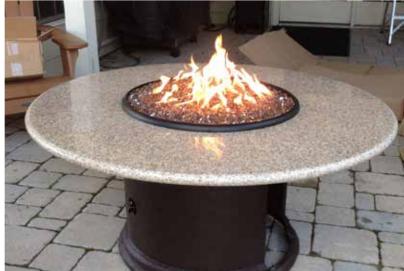

#### **FIRE FEATURES**

FIREPLACES, FIRE PITS, FIRE BOWLS & FIRE STRIPS OFFER WARMTH, AMBIANCE AND PURPOSE TO YOUR OUTDOOR SPACE. FIRE FEATURES ACCENTUATE THE SPACE AND

MIXED CULTURED VENEER, DRY STACK, 42" FIREBOX WITH ARCHED TOP AND FIREBRICK INTERIOR.

HOLLOWAY FIELDSTONE VENEER, FLAGSTONE CAPS, AN OVERSIZED FIREBOX WITH DUAL CHIMNEYS AND FIREBRICK INTERIOR.

EXTEND ITS USE INTO THE COOLER SEASONS OF SPRING AND FALL. OUR OUTDOOR LIVING DESIGN CENTER FEATURES SEVERAL FIREPLACES, FIRE PITS AND OTHER FIRE FEATURES FOR YOU TO EXPERIENCE.