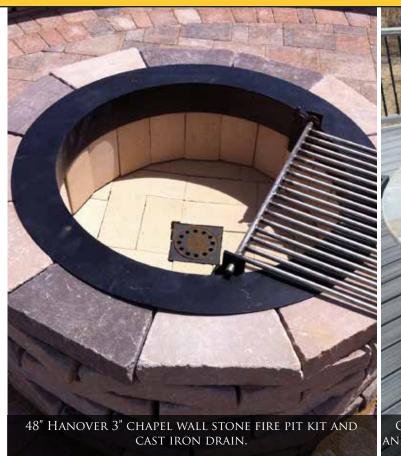

#### **FIRE FEATURES**

FIREPLACES, FIRE PITS, FIRE BOWLS & FIRE STRIPS OFFER WARMTH, AMBIANCE AND PURPOSE TO YOUR OUTDOOR SPACE. FIRE FEATURES ACCENTUATE THE SPACE AND

MIXED CULTURED VENEER, DRY STACK, 42" FIREBOX WITH ARCHED TOP AND FIREBRICK INTERIOR.

HOLLOWAY FIELDSTONE VENEER, FLAGSTONE CAPS, AN OVERSIZED FIREBOX WITH DUAL CHIMNEYS AND FIREBRICK INTERIOR.

EXTEND ITS USE INTO THE COOLER SEASONS OF SPRING AND FALL. OUR OUTDOOR LIVING DESIGN CENTER FEATURES SEVERAL FIREPLACES, FIRE PITS AND OTHER FIRE FEATURES FOR YOU TO EXPERIENCE.