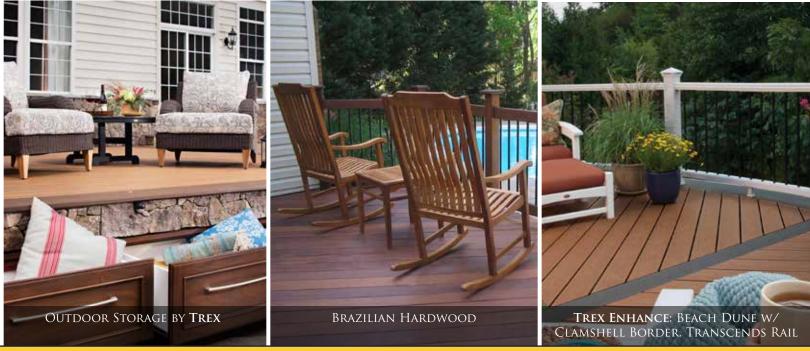

#### All projects designed and built by Holloway Company

Trex OutdoorStorage

hide and chic

Mix the comforts of your indoor space with the natural beauty of your outdoor space. With Tare\* Outdoor Storage\*\* and underlable style and tutility to your yard with storage that's easily matched to your deck and customized for your needs. From hidden ice dreawers for a cool lemonade to drawer boxes for the kids's basefall gear, our storage solutions, maximize your space by giving you extra room for all your backyard essentials.

**Trex**Transcend

outperforms, outlasts, outdecks all others

Trex Pergola

above and beyond

» Built for the do-it-yourselfer or easily in a TrexPro\*

Trex\*

DECKING & RAILING color collections