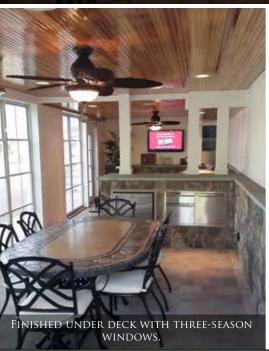

#### **UNDER DECK SPACES**

BELOW DECK LIVING AREAS ARE GROWING IN POPULARITY. BY CREATING LIVING SPACE UNDER YOUR DECK THE UNUSED SPACE BECOMES A DRY SPACE FOR ALL SEASONS. WE CREATE CUSTOM DRY SPACE SYSTEMS GIVING YOU SHELTER FROM THE ELEMENTS AND PEACE OF

MIND. OUR DRY SPACE SYSTEMS PROVIDE OPPORTUNITIES FOR ENTERTAINING BARS, GAS FIREPLACES, OUTDOOR TELEVISIONS, DECORATIVE LIGHTING & MORE. ESSENTIALLY WE CAN CREATE AN OUTDOOR ROOM WITH ALL THE COMFORTS OF THE INDOORS.

**ABOVE**: CUSTOM DRY SPACE UNDER DECK LEADING OUT TO A DECK WITH A BAR. WATER FEATURE, FIRE PIT. FOUR TRACK SLIDING GLASS DOORS.

**ABOVE**: CURVED DECK WITH CUSTOM DRY SPACE UNDER DECK. OPEN AIR BAR WITH PENDANT LIGHTING. GAS FIREPLACE AND FINISHED CEILING.