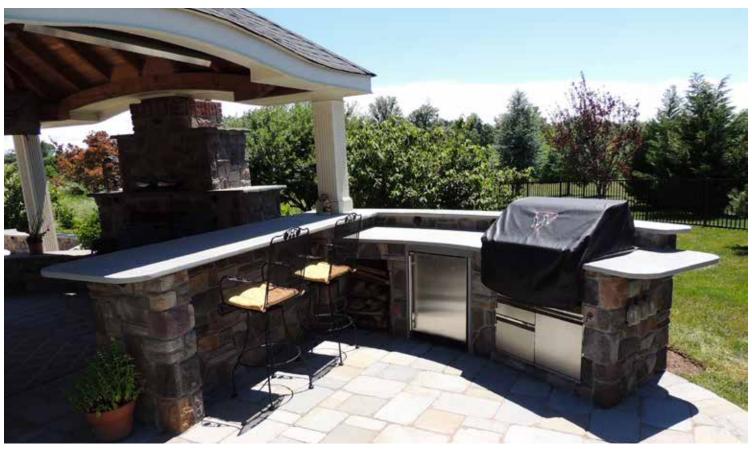

#### **OUTDOOR KITCHENS & BARS**

AS FUNCTIONAL AS THEY ARE AESTHETICALLY PLEASING, OUTDOOR KITCHENS ARE A VITAL COMPONENT OF OUTDOOR ENTERTAINING. THERE ARE A RANGE OF APPLIANCES AVAILABLE AND MANY ITEMS TO CHOOSE FROM TO SUIT YOUR OUTDOOR COOKING NEEDS. GRILLS, REFRIGERATORS, TRASH AND STORAGE DRAWERS, DRINK STATIONS, POWER BURNERS, DROP-IN COOLERS AND MORE.

**ABOVE**: OUTDOOR KITCHEN WITH HOLLOWAY FIELDSTONE VENEER WITH BLUESTONE COUNTER TOPS, BUILT-IN GRILL, CABINETS, TRASH DRAWER AND REFRIGERATOR. **HANOVER** PATIO: CHISELED FINISH 50/50 MIX CHOCOLATE TAN AND SOUTH MOUNTAIN SAND.