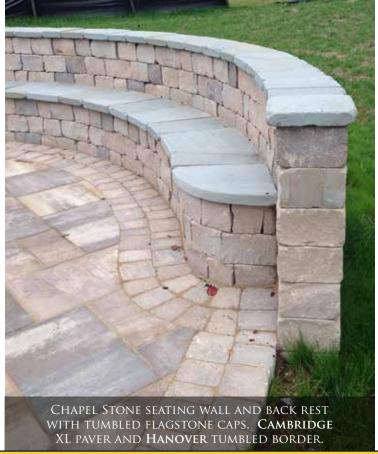

SURROUNDING LANDSCAPE AND FUNCTIONALITY. WE ALSO SPECIALIZE IN MASONRY PATIOS SUCH AS BRICK OR FLAGSTONE FOR A FORMAL LOOK.

FLAGSTONE

**ABOVE**: HANOVER CHISELED FINISH PAVER PATIO, TUMBLED FINISH EDGE & STEP. CHAPEL STONE SEATING WALL AND RIVER ROCK.