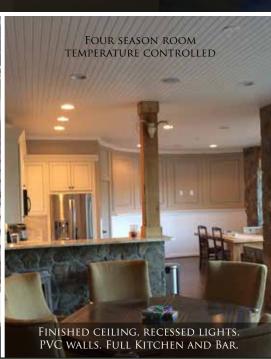

**ABOVE**: CUSTOM DRY SPACE WITH NATURAL BEADED FIR CEILING, LIGHTING, PVC WRAPPED POSTS AND BEAMS, VENEERED WATER-TABLE WITH LEDGE BUFFET, SERVING BAR, FIREPLACE AND PATIO.

**Above:** Custom dry space with stained beaded fir ceiling, lighting, 10" round column wrap posts, PVC wrapped beams, veneered walls, gas fireplace and outdoor TV.