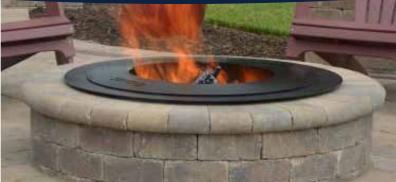

#### **FIRE FEATURES**

FIREPLACES, FIRE PITS, FIRE BOWLS & FIRE STRIPS OFFER WARMTH, AMBIANCE AND PURPOSE TO YOUR OUTDOOR SPACE. FIRE FEATURES ACCENTUATE THE SPACE AND

MIXED CULTURED VENEER, DRY STACK, 42" FIREBOX WITH ARCHED TOP AND FIREBRICK INTERIOR.

HOLLOWAY FIELDSTONE VENEER, FLAGSTONE CAPS, AN OVERSIZED FIREBOX WITH DUAL CHIMNEYS AND FIREBRICK INTERIOR.

EXTEND ITS USE INTO THE COOLER SEASONS OF SPRING AND FALL. OUR OUTDOOR LIVING DESIGN CENTER FEATURES SEVERAL FIREPLACES, FIRE PITS AND OTHER FIRE FEATURES FOR YOU TO EXPERIENCE.