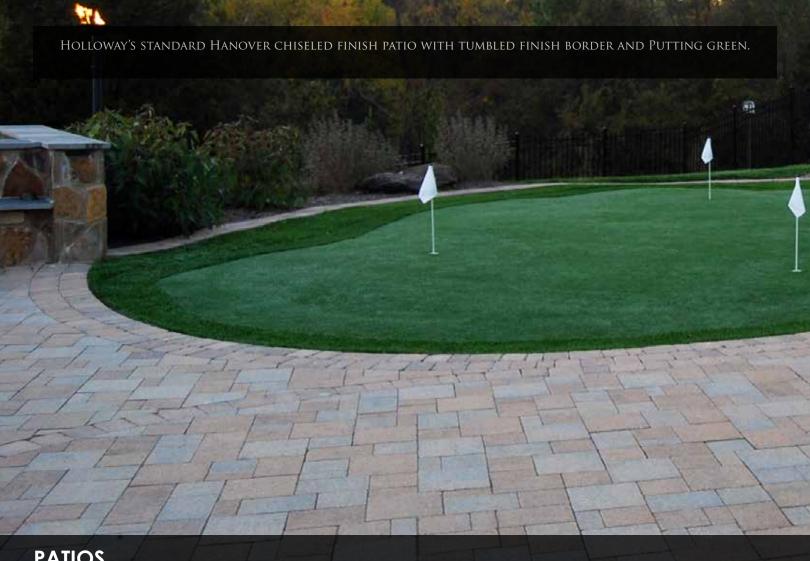

#### **PATIOS**

CREATE AN ATTRACTIVE AND FUNCTIONAL SPACE FOR ENTERTAINING WITH THE ADDITION OF A HOLLOWAY COMPANY PATIO. DRY BASE PAVER PATIOS ARE RENOWNED FOR BOTH ITS BEAUTY AND ITS PRACTICALITY. OUR DESIGNS INCORPORATE THE FLOW OF THE

SURROUNDING LANDSCAPE AND FUNCTIONALITY. WE ALSO SPECIALIZE IN MASONRY PATIOS SUCH AS BRICK OR FLAGSTONE FOR A FORMAL LOOK.

FLAGSTONE

**ABOVE**: HANOVER CHISELED FINISH PAVER PATIO, TUMBLED FINISH EDGE & STEP. CHAPEL STONE SEATING WALL AND RIVER ROCK.