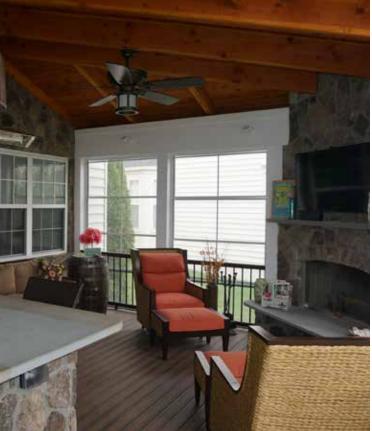

#### **PORCHES**

CREATING OUTDOOR ROOMS CAN EXTEND LIVING SPACE AND CREATE ARCHITECTURALLY INTERESTING ACCENTS TO YOUR HOME AND LANDSCAPE. WHETHER ATTACHED TO THE HOME OR FREE STANDING, SCREENED AREAS CAN PROVIDE PRIVACY WHILE MINIMIZING INSECTS. THESE ARCHITECTURAL FEATURES ARE ENHANCED BY ADDING ACCENTS LIKE TIMBER TRUSS FRAMING, VINYL WINDOWS AND CUSTOM TRIM WORK.

# VERTICAL WINDOW SYSTEMS

Sunspace WeatherMaster 4V Vertical Windows offers 75% Ventilation when you want it and keeps the elements out when you don't want it.

**ABOVE: SUNSPACE WEATHERMASTER** WINDOWS SHOWN OPEN ON DECK.