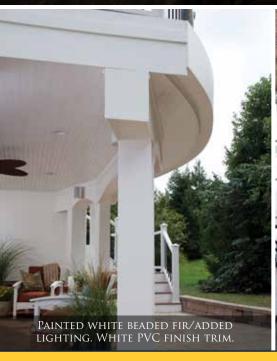

**ABOVE**: CUSTOM DRY SPACE WITH NATURAL BEADED FIR CEILING, LIGHTING, PVC WRAPPED POSTS AND BEAMS, VENEERED WATER-TABLE WITH LEDGE BUFFET, SERVING BAR, FIREPLACE AND PATIO.

**Above:** Custom dry space with stained beaded fir ceiling, lighting, 10" round column wrap posts, PVC wrapped beams, veneered walls, gas fireplace and outdoor TV.