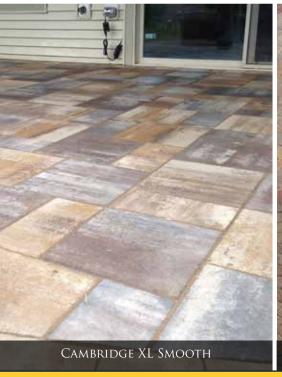

**ABOVE**: CURVED DECK OVER LOOKING A **CAMBRIDGE** XL PATIO (TOFFEE/ONYX/MAUVE AND TOFFEE/ONYX/LITE) 50/50 MIX WITH DOUBLE LINE BORDER. POOL DECK PLANTERS. **PDC SPA** LX SERIES WITH RIVER ROCK SURROUND.