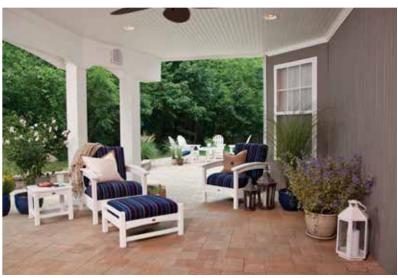

#### **PORCHES**

CREATING OUTDOOR ROOMS CAN EXTEND LIVING SPACE AND CREATE ARCHITECTURALLY INTERESTING ACCENTS TO YOUR HOME AND LANDSCAPE. WHETHER ATTACHED TO THE HOME OR FREE STANDING, SCREENED AREAS CAN PROVIDE PRIVACY WHILE MINIMIZING INSECTS. THESE ARCHITECTURAL FEATURES ARE ENHANCED BY ADDING ACCENTS LIKE TIMBER TRUSS FRAMING, VINYL WINDOWS AND CUSTOM TRIM WORK.