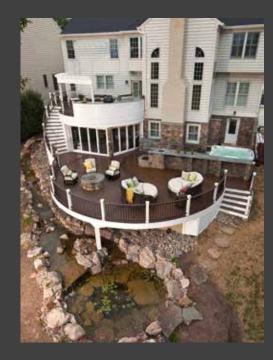

DECKS ARE A POPULAR WAY TO ENJOY THE GREAT OUTDOORS, WITH CONVENIENT ACCESS TO YOUR HOUSE. WE SPECIALIZE IN CURVED DECKS. WE CAN CREATE A DECK OF ANY SIZE OR SHAPE, SINGLE OR MULTI-LEVEL, SIMPLE OR COMPLEX. AS YOU ENVISION THE OUTDOOR

**ABOVE: TREX TRANSCENDS** DECKING AND RAILS: DRY UNDER SPACE WITH FINISHED CEILING, BAR, PATIO AND FULL MASONRY FIREPLACE. WHITE PVC TRIM AND PANELS. PAVER PATIO AND RIVER ROCK UNDER STAIRS.

**Above**: Double Level Dry Space Decks, composite Decking and Rails, white PVC wrapped Posts, arches and Beams. Screened Porch, Lower Patio, Bar, foundation covered with 42" water-table stone and Hardie-Board above.

**ABOVE**: TREX TRANSCENDS: SPICED RUM WITH WHITE POSTS AND RAILS. TREX PERGOLA KIT.

ABOVE: TREX TRANSCENDS: HAVANA GOLD DECKING WITH VINTAGE LANTERN RAILS AND ACCENTS.

**ABOVE: TREX TRANSCENDS:** TIKI TORCH WITH LAVA ROCK BORDERS AND ACCENTS. TRANSCENDS POSTS AND REVEAL RAILING. **TREX** PERGOLA. TREX OUTDOOR FURNITURE AVAILABLE AT HOLLOWAY COMPANY.

**ABOVE: TREX TRANSCENDS** CURVED DECK AND RAILS: VINTAGE LANTERN RAIL, WHITE POSTS, BLACK ALUMINUM BALUSTERS. RIVER ROCK UNDER DECK AND PAVER PATIO LEADING TO AN OUTDOOR KITCHEN.

**ABOVE: TREX TRANSCENDS:** SPICED RUM WITH VINTAGE LANTERN RAIL, FLAT CAP, ALUMINUM BALUSTERS AND WHITE POSTS.