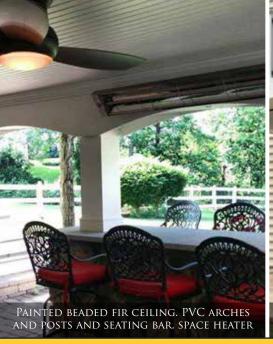

**ABOVE**: CUSTOM DRY SPACE WITH NATURAL BEADED FIR CEILING, LIGHTING, PVC WRAPPED POSTS AND BEAMS, VENEERED WATER-TABLE WITH LEDGE BUFFET, SERVING BAR, FIREPLACE AND PATIO.

**Above:** Custom dry space with stained beaded fir ceiling, lighting, 10" round column wrap posts, PVC wrapped beams, veneered walls, gas fireplace and outdoor TV.