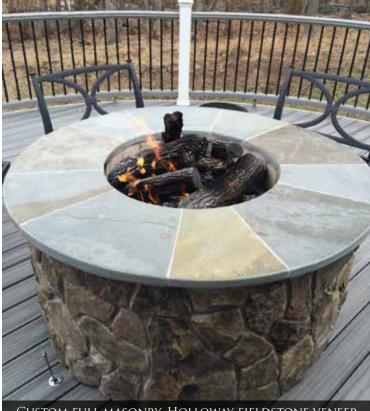

Custom full masonry, Holloway fieldstone veneer and flagstone caps. Shown with optional gas burner.