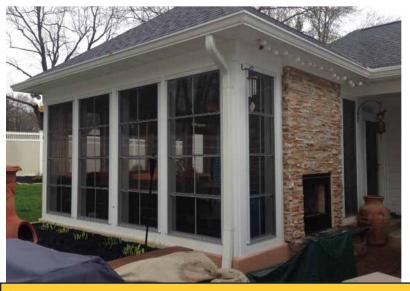

#### **PORCHES**

CREATING OUTDOOR ROOMS CAN EXTEND LIVING SPACE AND CREATE ARCHITECTURALLY INTERESTING ACCENTS TO YOUR HOME AND LANDSCAPE. WHETHER ATTACHED TO THE HOME OR FREE STANDING, SCREENED AREAS CAN PROVIDE PRIVACY WHILE MINIMIZING INSECTS. THESE ARCHITECTURAL FEATURES ARE ENHANCED BY ADDING ACCENTS LIKE TIMBER TRUSS FRAMING, VINYL WINDOWS AND CUSTOM TRIM WORK.

**ABOVE:** EXTERIOR VIEW OF **SCREEN-TIGHT** SCREENED PORCH. STORAGE BELOW WITH WHITE TRIM, HARDIE-BOARD AND CULTURED VENEER.

**ABOVE:** INTERIOR VIEW OF **SUNSPACE WEATHERMASTER** 4V VERTICAL WINDOWS.