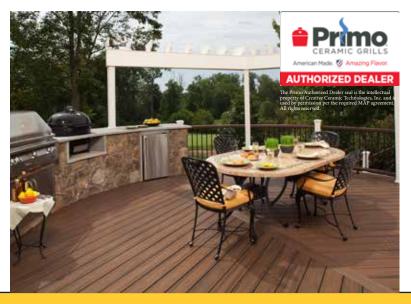

#### **OUTDOOR KITCHENS & BARS**

AS FUNCTIONAL AS THEY ARE AESTHETICALLY PLEASING, OUTDOOR KITCHENS ARE A VITAL COMPONENT OF OUTDOOR ENTERTAINING. THERE ARE A RANGE OF APPLIANCES AVAILABLE AND MANY ITEMS TO CHOOSE FROM TO SUIT YOUR OUTDOOR COOKING NEEDS. GRILLS, REFRIGERATORS, TRASH AND STORAGE DRAWERS, DRINK STATIONS, POWER BURNERS, DROP-IN COOLERS AND MORE.

42" HEIGHT STACKED STONE. HARDIE-BOARD WALLS. RANGE HOOD. CONCRETE COUNTER TOPS. GAS AND CHARCOAL GRILL.

**ABOVE:** OUTDOOR KITCHEN: HOLLOWAY FIELDSTONE VENEER WITH GRANITE COUNTER TOPS, BUILT-IN GRILL, CABINETS, TRASH DRAWER AND SIDE BURNER. TREX TRANSCENDS DECK: SPICED RUM, WHITE RAIL WITH 2X4 CAP (TREE HOUSE).