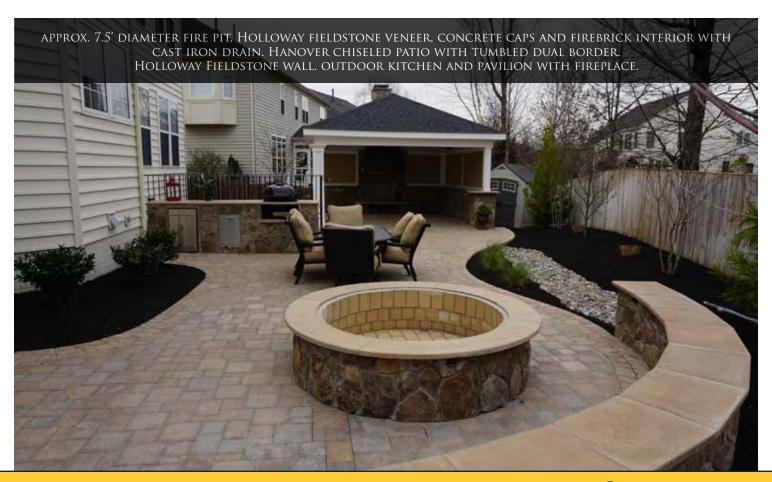

MAXIMIZING YARD SPACE BY BUILDING A PAVILION OR ROOF LINE IS AN EFFECTIVE WAY TO CREATE A FOUR-SEASON OUTDOOR ENTERTAINING VENUE. MAKE YOUR ROOF LINE TRULY UNIQUE WITH A TIMBER TRUSS SYSTEM WITH MORTISE AND TENON CONSTRUCTION. YOU CAN ALSO ADD A FIREPLACE, ENTERTAINING BAR AND OUTDOOR KITCHEN TO FINISH OFF YOUR SPACE.

**ABOVE:** 10" ROUND COLUMNS WITH WHITE PVC TRIM. HOLLOWAY FIELDSTONE SEATING BAR AND FIREPLACE. TIMBER RAFTERS.

**ABOVE**: PAVILION. SEE THRU FIREPLACE WITH WOOD STORAGE. KITCHEN, BAR AND INFRARED HEATERS.

**ABOVE:** HOLLOWAY COMPANY STANDARD RUSTIC PAVILION WITH ROUND COLUMNS. **HANOVER** PAVER PATIO, KITCHEN, WOOD BURNING FIREPLACE WITH WOOD STORAGE AND SEATING BAR.

#### **OUTDOOR KITCHENS & BARS**

AS FUNCTIONAL AS THEY ARE AESTHETICALLY PLEASING, OUTDOOR KITCHENS ARE A VITAL COMPONENT OF OUTDOOR ENTERTAINING. THERE ARE A RANGE OF APPLIANCES AVAILABLE AND MANY ITEMS TO CHOOSE FROM TO SUIT YOUR OUTDOOR COOKING NEEDS. GRILLS, REFRIGERATORS, TRASH AND STORAGE DRAWERS, DRINK STATIONS, POWER BURNERS, DROP-IN COOLERS AND MORE.