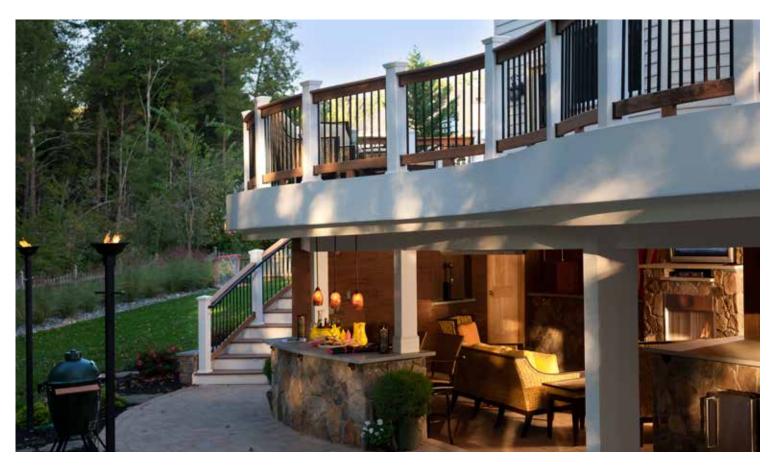

**ABOVE: TREX TRANSCENDS** DECKING AND RAILS: DRY UNDER SPACE WITH FINISHED CEILING, BAR, PATIO AND FULL MASONRY FIREPLACE. WHITE PVC TRIM AND PANELS. PAVER PATIO AND RIVER ROCK UNDER STAIRS.

**Above**: Double Level Dry Space Decks, composite Decking and Rails, white PVC wrapped Posts, arches and Beams. Screened Porch, Lower Patio, Bar, foundation covered with 42" water-table stone and Hardie-Board above.

**ABOVE**: CUSTOM DRY SPACE UNDER DECK LEADING OUT TO A DECK WITH A BAR. WATER FEATURE, FIRE PIT. FOUR TRACK SLIDING GLASS DOORS.

**ABOVE**: CURVED DECK WITH CUSTOM DRY SPACE UNDER DECK. OPEN AIR BAR WITH PENDANT LIGHTING. GAS FIREPLACE AND FINISHED CEILING.