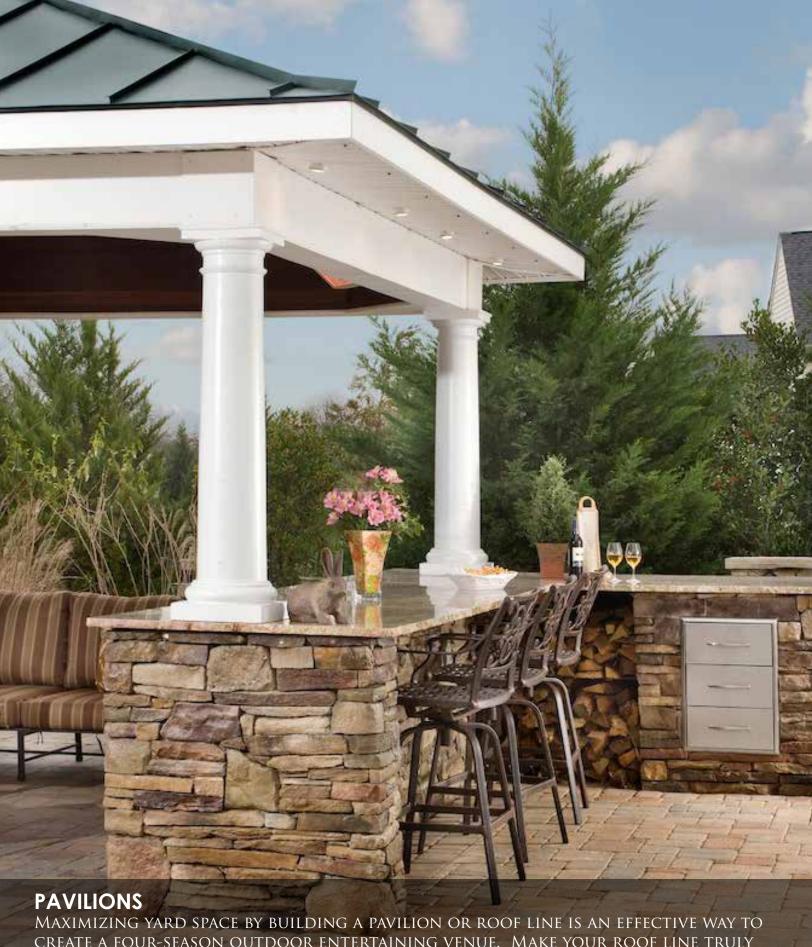

MAXIMIZING YARD SPACE BY BUILDING A PAVILION OR ROOF LINE IS AN EFFECTIVE WAY TO CREATE A FOUR-SEASON OUTDOOR ENTERTAINING VENUE. MAKE YOUR ROOF LINE TRULY UNIQUE WITH A TIMBER TRUSS SYSTEM WITH MORTISE AND TENON CONSTRUCTION. YOU CAN ALSO ADD A FIREPLACE, ENTERTAINING BAR AND OUTDOOR KITCHEN TO FINISH OFF YOUR SPACE.

**ABOVE:** 10" ROUND COLUMNS WITH WHITE PVC TRIM. HOLLOWAY FIELDSTONE SEATING BAR AND FIREPLACE. TIMBER RAFTERS.

**ABOVE**: PAVILION. SEE THRU FIREPLACE WITH WOOD STORAGE. KITCHEN, BAR AND INFRARED HEATERS.

**ABOVE:** HOLLOWAY COMPANY STANDARD RUSTIC PAVILION WITH ROUND COLUMNS. **HANOVER** PAVER PATIO, KITCHEN, WOOD BURNING FIREPLACE WITH WOOD STORAGE AND SEATING BAR.