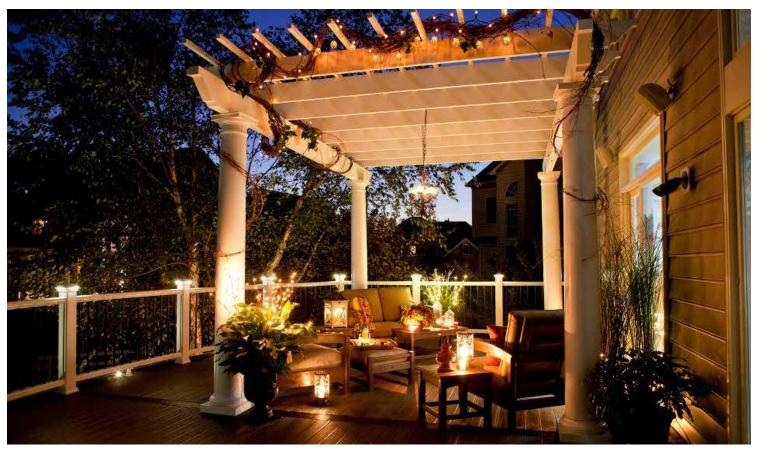

**ABOVE**: TREX TRANSCENDS: SPICED RUM WITH WHITE POSTS AND RAILS. TREX PERGOLA KIT.

ABOVE: TREX TRANSCENDS: HAVANA GOLD DECKING WITH VINTAGE LANTERN RAILS AND ACCENTS.

**ABOVE: TREX TRANSCENDS:** TIKI TORCH WITH LAVA ROCK BORDERS AND ACCENTS. TRANSCENDS POSTS AND REVEAL RAILING. **TREX** PERGOLA. TREX OUTDOOR FURNITURE AVAILABLE AT HOLLOWAY COMPANY.