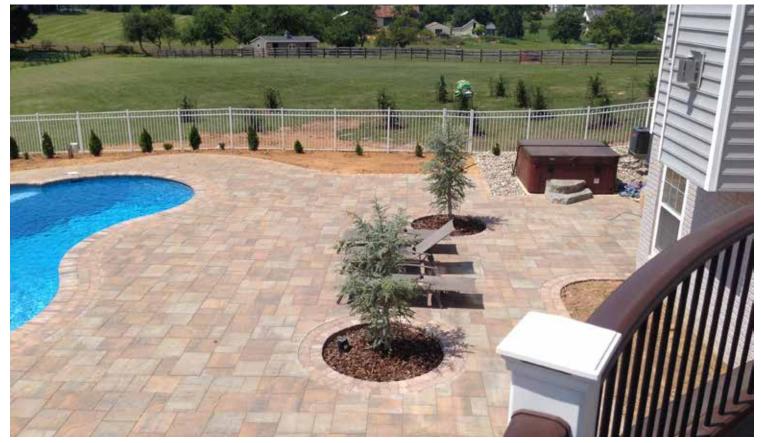

#### **PATIOS**

CREATE AN ATTRACTIVE AND FUNCTIONAL SPACE FOR ENTERTAINING WITH THE ADDITION OF A HOLLOWAY COMPANY PATIO. DRY BASE PAVER PATIOS ARE RENOWNED FOR BOTH ITS BEAUTY AND ITS PRACTICALITY. OUR DESIGNS INCORPORATE THE FLOW OF THE

SURROUNDING LANDSCAPE AND FUNCTIONALITY. WE ALSO SPECIALIZE IN MASONRY PATIOS SUCH AS BRICK OR FLAGSTONE FOR A FORMAL LOOK.

FLAGSTONE

**ABOVE**: HANOVER CHISELED FINISH PAVER PATIO, TUMBLED FINISH EDGE & STEP. CHAPEL STONE SEATING WALL AND RIVER ROCK.

**ABOVE**: CURVED DECK OVER LOOKING A **CAMBRIDGE** XL PATIO (TOFFEE/ONYX/MAUVE AND TOFFEE/ONYX/LITE) 50/50 MIX WITH DOUBLE LINE BORDER. POOL DECK PLANTERS. **PDC SPA** LX SERIES WITH RIVER ROCK SURROUND.