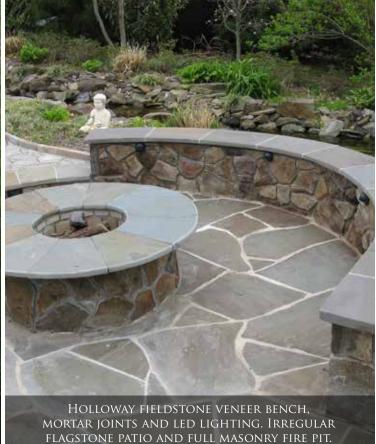

HOLLOWAY FIELDSTONE VENEER, FLAGSTONE CAPS, AN OVERSIZED FIREBOX WITH DUAL CHIMNEYS AND FIREBRICK INTERIOR.

EXTEND ITS USE INTO THE COOLER SEASONS OF SPRING AND FALL. OUR OUTDOOR LIVING DESIGN CENTER FEATURES SEVERAL FIREPLACES, FIRE PITS AND OTHER FIRE FEATURES FOR YOU TO EXPERIENCE.

Custom full masonry, Holloway fieldstone veneer and flagstone caps. Shown with optional gas burner.