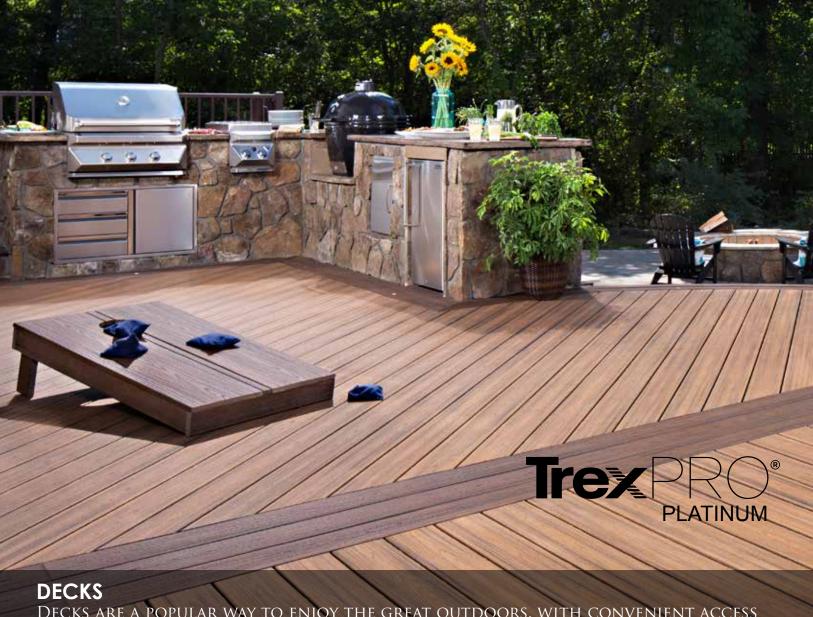

DECKS ARE A POPULAR WAY TO ENJOY THE GREAT OUTDOORS, WITH CONVENIENT ACCESS TO YOUR HOUSE. WE SPECIALIZE IN CURVED DECKS. WE CAN CREATE A DECK OF ANY SIZE OR SHAPE, SINGLE OR MULTI-LEVEL, SIMPLE OR COMPLEX. AS YOU ENVISION THE OUTDOOR

#### **OUTDOOR KITCHENS & BARS**

AS FUNCTIONAL AS THEY ARE AESTHETICALLY PLEASING, OUTDOOR KITCHENS ARE A VITAL COMPONENT OF OUTDOOR ENTERTAINING. THERE ARE A RANGE OF APPLIANCES AVAILABLE AND MANY ITEMS TO CHOOSE FROM TO SUIT YOUR OUTDOOR COOKING NEEDS. GRILLS, REFRIGERATORS, TRASH AND STORAGE DRAWERS, DRINK STATIONS, POWER BURNERS, DROP-IN COOLERS AND MORE.

42" HEIGHT STACKED STONE. HARDIE-BOARD WALLS. RANGE HOOD. CONCRETE COUNTER TOPS. GAS AND CHARCOAL GRILL.

**ABOVE:** OUTDOOR KITCHEN: HOLLOWAY FIELDSTONE VENEER WITH GRANITE COUNTER TOPS, BUILT-IN GRILL, CABINETS, TRASH DRAWER AND SIDE BURNER. TREX TRANSCENDS DECK: SPICED RUM, WHITE RAIL WITH 2X4 CAP (TREE HOUSE).

**ABOVE**: OUTDOOR KITCHEN WITH HOLLOWAY FIELDSTONE VENEER WITH BLUESTONE COUNTER TOPS, BUILT-IN GRILL, CABINETS, TRASH DRAWER AND REFRIGERATOR. **HANOVER** PATIO: CHISELED FINISH 50/50 MIX CHOCOLATE TAN AND SOUTH MOUNTAIN SAND.