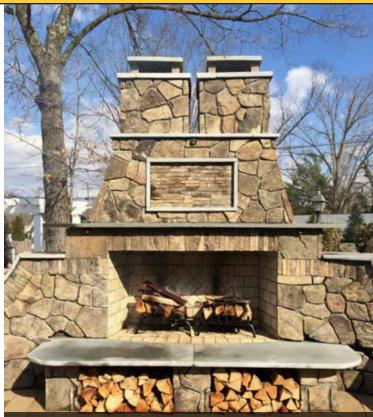

#### **FIRE FEATURES**

FIREPLACES, FIRE PITS, FIRE BOWLS & FIRE STRIPS OFFER WARMTH, AMBIANCE AND PURPOSE TO YOUR OUTDOOR SPACE. FIRE FEATURES ACCENTUATE THE SPACE AND

MIXED CULTURED VENEER, DRY STACK, 42" FIREBOX WITH ARCHED TOP AND FIREBRICK INTERIOR.

HOLLOWAY FIELDSTONE VENEER, FLAGSTONE CAPS, AN OVERSIZED FIREBOX WITH DUAL CHIMNEYS AND FIREBRICK INTERIOR.

EXTEND ITS USE INTO THE COOLER SEASONS OF SPRING AND FALL. OUR OUTDOOR LIVING DESIGN CENTER FEATURES SEVERAL FIREPLACES, FIRE PITS AND OTHER FIRE FEATURES FOR YOU TO EXPERIENCE.