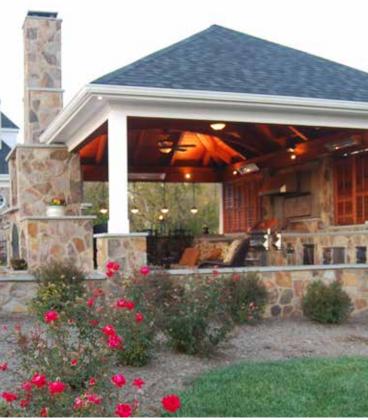

MAXIMIZING YARD SPACE BY BUILDING A PAVILION OR ROOF LINE IS AN EFFECTIVE WAY TO CREATE A FOUR-SEASON OUTDOOR ENTERTAINING VENUE. MAKE YOUR ROOF LINE TRULY UNIQUE WITH A TIMBER TRUSS SYSTEM WITH MORTISE AND TENON CONSTRUCTION. YOU CAN ALSO ADD A FIREPLACE, ENTERTAINING BAR AND OUTDOOR KITCHEN TO FINISH OFF YOUR SPACE.

**ABOVE:** HOLLOWAY COMPANY STANDARD RUSTIC PAVILION WITH ROUND COLUMNS. **HANOVER** PAVER PATIO, KITCHEN, WOOD BURNING FIREPLACE WITH WOOD STORAGE AND SEATING BAR.