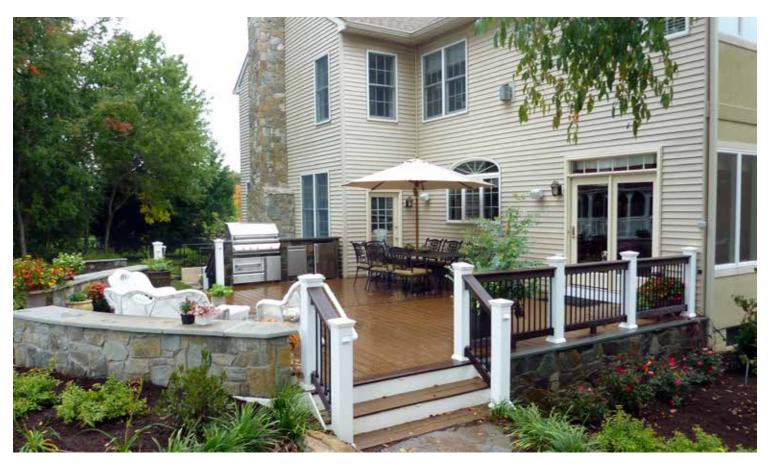

#### **OUTDOOR KITCHENS & BARS**

AS FUNCTIONAL AS THEY ARE AESTHETICALLY PLEASING, OUTDOOR KITCHENS ARE A VITAL COMPONENT OF OUTDOOR ENTERTAINING. THERE ARE A RANGE OF APPLIANCES AVAILABLE AND MANY ITEMS TO CHOOSE FROM TO SUIT YOUR OUTDOOR COOKING NEEDS. GRILLS, REFRIGERATORS, TRASH AND STORAGE DRAWERS, DRINK STATIONS, POWER BURNERS, DROP-IN COOLERS AND MORE.

42" HEIGHT STACKED STONE. HARDIE-BOARD WALLS. RANGE HOOD. CONCRETE COUNTER TOPS. GAS AND CHARCOAL GRILL.

**ABOVE:** OUTDOOR KITCHEN: HOLLOWAY FIELDSTONE VENEER WITH GRANITE COUNTER TOPS, BUILT-IN GRILL, CABINETS, TRASH DRAWER AND SIDE BURNER. TREX TRANSCENDS DECK: SPICED RUM, WHITE RAIL WITH 2X4 CAP (TREE HOUSE).