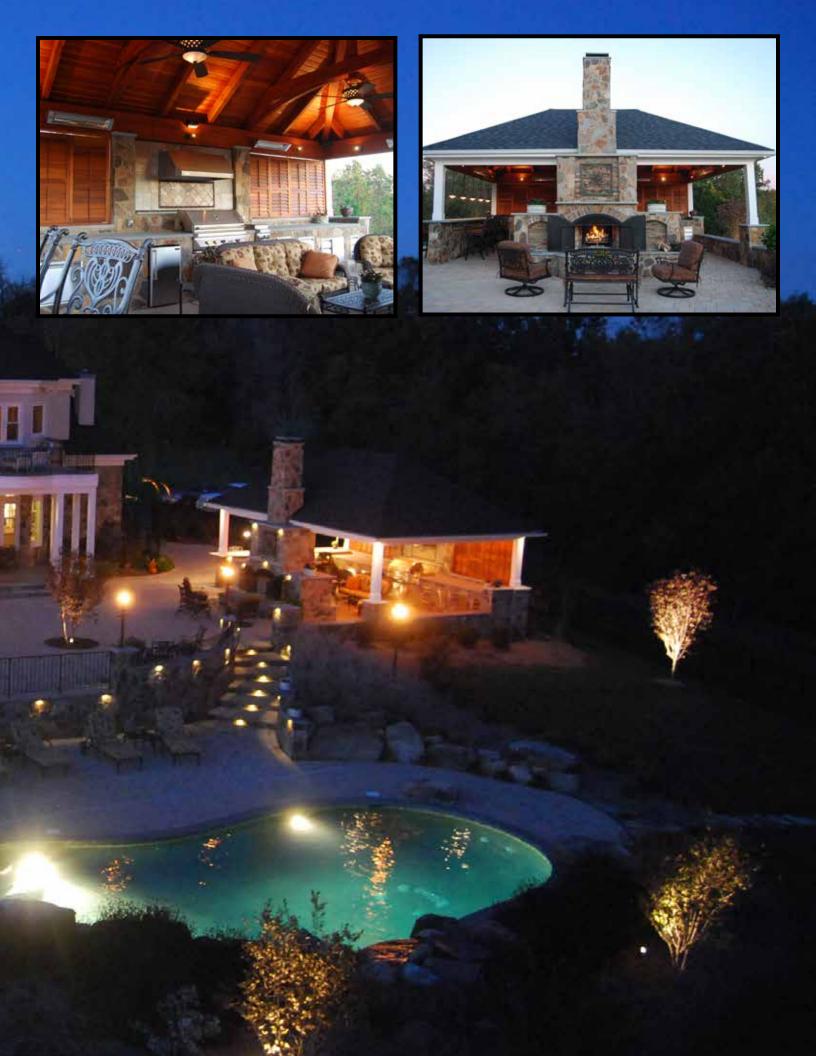

#### **PORCHES**

CREATING OUTDOOR ROOMS CAN EXTEND LIVING SPACE AND CREATE ARCHITECTURALLY INTERESTING ACCENTS TO YOUR HOME AND LANDSCAPE. WHETHER ATTACHED TO THE HOME OR FREE STANDING, SCREENED AREAS CAN PROVIDE PRIVACY WHILE MINIMIZING INSECTS. THESE ARCHITECTURAL FEATURES ARE ENHANCED BY ADDING ACCENTS LIKE TIMBER TRUSS FRAMING, VINYL WINDOWS AND CUSTOM TRIM WORK.

MAXIMIZING YARD SPACE BY BUILDING A PAVILION OR ROOF LINE IS AN EFFECTIVE WAY TO CREATE A FOUR-SEASON OUTDOOR ENTERTAINING VENUE. MAKE YOUR ROOF LINE TRULY UNIQUE WITH A TIMBER TRUSS SYSTEM WITH MORTISE AND TENON CONSTRUCTION. YOU CAN ALSO ADD A FIREPLACE, ENTERTAINING BAR AND OUTDOOR KITCHEN TO FINISH OFF YOUR SPACE.

**ABOVE:** 10" ROUND COLUMNS WITH WHITE PVC TRIM. HOLLOWAY FIELDSTONE SEATING BAR AND FIREPLACE. TIMBER RAFTERS.

**ABOVE**: PAVILION. SEE THRU FIREPLACE WITH WOOD STORAGE. KITCHEN, BAR AND INFRARED HEATERS.

**ABOVE:** HOLLOWAY COMPANY STANDARD RUSTIC PAVILION WITH ROUND COLUMNS. **HANOVER** PAVER PATIO, KITCHEN, WOOD BURNING FIREPLACE WITH WOOD STORAGE AND SEATING BAR.