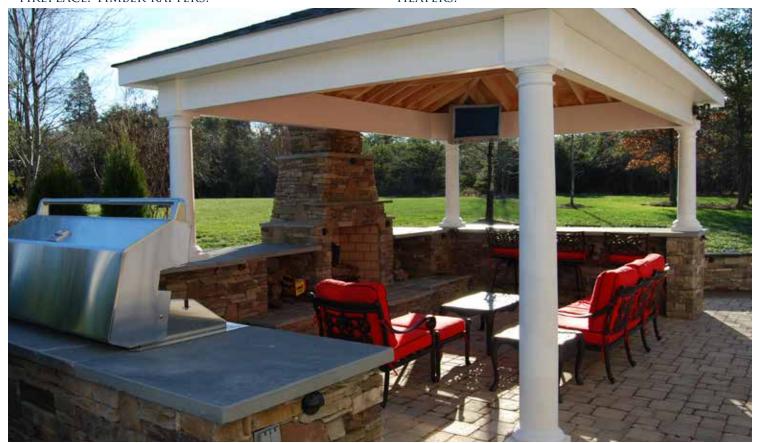

**ABOVE:** 10" ROUND COLUMNS WITH WHITE PVC TRIM. HOLLOWAY FIELDSTONE SEATING BAR AND FIREPLACE. TIMBER RAFTERS.

**ABOVE**: PAVILION. SEE THRU FIREPLACE WITH WOOD STORAGE. KITCHEN, BAR AND INFRARED HEATERS.