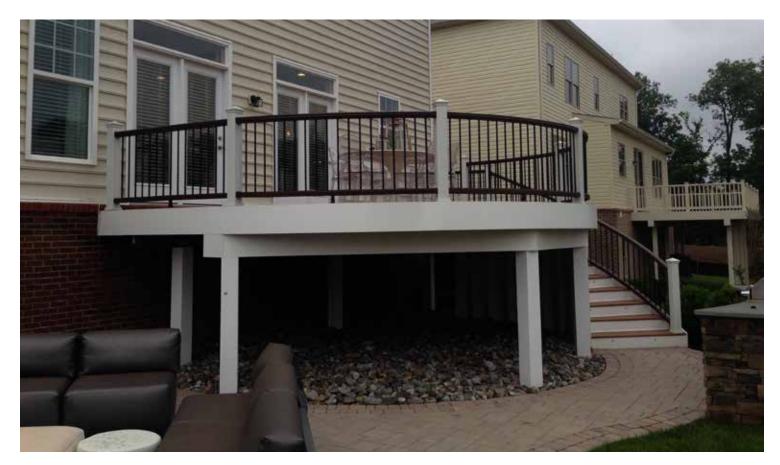

#### **UNDER DECK SPACES**

BELOW DECK LIVING AREAS ARE GROWING IN POPULARITY. BY CREATING LIVING SPACE UNDER YOUR DECK THE UNUSED SPACE BECOMES A DRY SPACE FOR ALL SEASONS. WE CREATE CUSTOM DRY SPACE SYSTEMS GIVING YOU SHELTER FROM THE ELEMENTS AND PEACE OF

MIND. OUR DRY SPACE SYSTEMS PROVIDE OPPORTUNITIES FOR ENTERTAINING BARS, GAS FIREPLACES, OUTDOOR TELEVISIONS, DECORATIVE LIGHTING & MORE. ESSENTIALLY WE CAN CREATE AN OUTDOOR ROOM WITH ALL THE COMFORTS OF THE INDOORS.