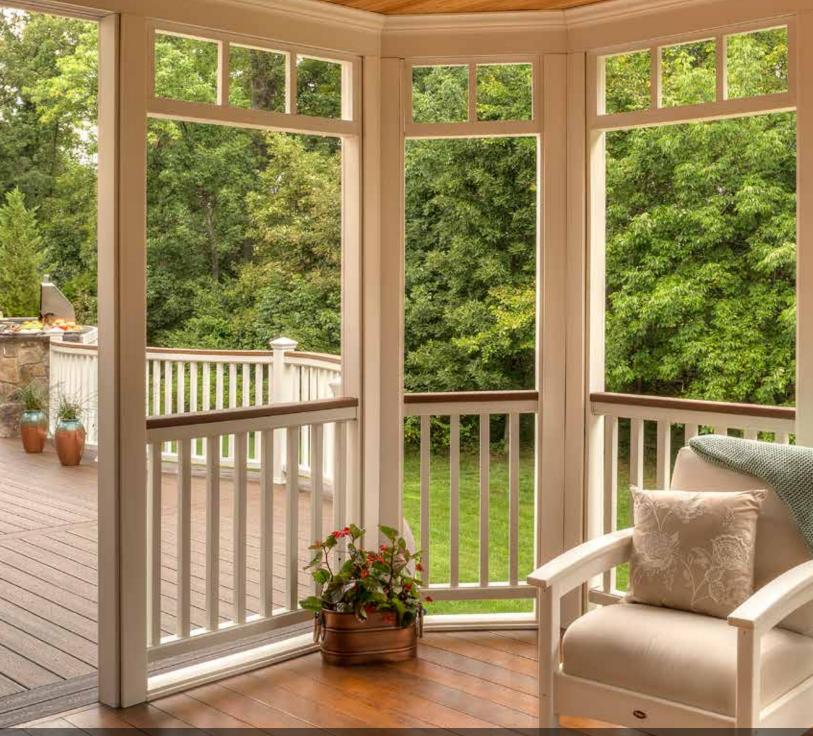

#### **PORCHES**

CREATING OUTDOOR ROOMS CAN EXTEND LIVING SPACE AND CREATE ARCHITECTURALLY INTERESTING ACCENTS TO YOUR HOME AND LANDSCAPE. WHETHER ATTACHED TO THE HOME OR FREE STANDING, SCREENED AREAS CAN PROVIDE PRIVACY WHILE MINIMIZING INSECTS. THESE ARCHITECTURAL FEATURES ARE ENHANCED BY ADDING ACCENTS LIKE TIMBER TRUSS FRAMING, VINYL WINDOWS AND CUSTOM TRIM WORK.

# VERTICAL WINDOW SYSTEMS

Sunspace WeatherMaster 4V Vertical Windows offers 75% Ventilation when you want it and keeps the elements out when you don't want it.

**ABOVE: SUNSPACE WEATHERMASTER** WINDOWS SHOWN OPEN ON DECK.

**ABOVE:** EXTERIOR VIEW OF **SCREEN-TIGHT** SCREENED PORCH. STORAGE BELOW WITH WHITE TRIM, HARDIE-BOARD AND CULTURED VENEER.

**ABOVE:** INTERIOR VIEW OF **SUNSPACE WEATHERMASTER** 4V VERTICAL WINDOWS.