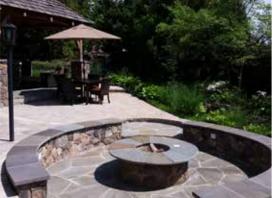

#### **FIRE FEATURES**

FIREPLACES, FIRE PITS, FIRE BOWLS & FIRE STRIPS OFFER WARMTH, AMBIANCE AND PURPOSE TO YOUR OUTDOOR SPACE. FIRE FEATURES ACCENTUATE THE SPACE AND

MIXED CULTURED VENEER, DRY STACK, 42" FIREBOX WITH ARCHED TOP AND FIREBRICK INTERIOR.

HOLLOWAY FIELDSTONE VENEER, FLAGSTONE CAPS, AN OVERSIZED FIREBOX WITH DUAL CHIMNEYS AND FIREBRICK INTERIOR.

EXTEND ITS USE INTO THE COOLER SEASONS OF SPRING AND FALL. OUR OUTDOOR LIVING DESIGN CENTER FEATURES SEVERAL FIREPLACES, FIRE PITS AND OTHER FIRE FEATURES FOR YOU TO EXPERIENCE.

Custom full masonry, Holloway fieldstone veneer and flagstone caps. Shown with optional gas burner.