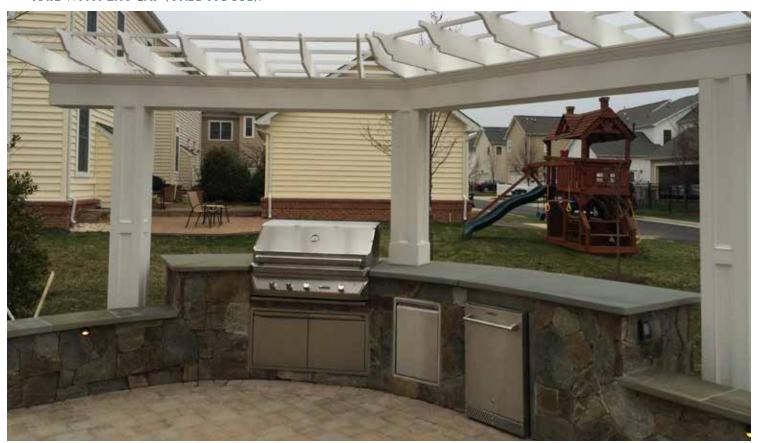

MAXIMIZING YARD SPACE BY BUILDING A PAVILION OR ROOF LINE IS AN EFFECTIVE WAY TO CREATE A FOUR-SEASON OUTDOOR ENTERTAINING VENUE. MAKE YOUR ROOF LINE TRULY UNIQUE WITH A TIMBER TRUSS SYSTEM WITH MORTISE AND TENON CONSTRUCTION. YOU CAN ALSO ADD A FIREPLACE, ENTERTAINING BAR AND OUTDOOR KITCHEN TO FINISH OFF YOUR SPACE.

#### **OUTDOOR KITCHENS & BARS**

AS FUNCTIONAL AS THEY ARE AESTHETICALLY PLEASING, OUTDOOR KITCHENS ARE A VITAL COMPONENT OF OUTDOOR ENTERTAINING. THERE ARE A RANGE OF APPLIANCES AVAILABLE AND MANY ITEMS TO CHOOSE FROM TO SUIT YOUR OUTDOOR COOKING NEEDS. GRILLS, REFRIGERATORS, TRASH AND STORAGE DRAWERS, DRINK STATIONS, POWER BURNERS, DROP-IN COOLERS AND MORE.