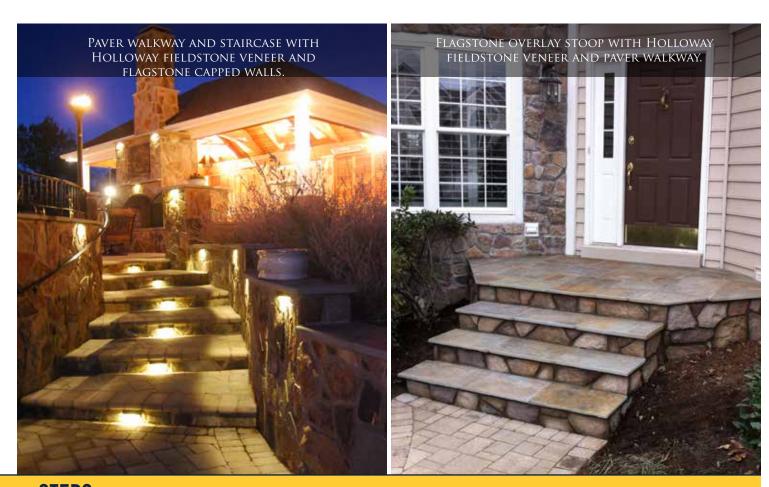

**STEPS**YOUR LANDSCAPE MUST BE CUSTOMIZED, INCORPORATING THE NATURAL LAYOUT OF THE LAND AS WELL AS YOUR OWN LIFESTYLE AND PRIORITIES.

#### **LANDING & STAIRCASE**

PROVIDING EASY ACCESS WITH JUST A COUPLE STAIRS TO A PATIO OR AN ELEGANT STAIRCASE WITH CURVED RAILS AND LIGHTING.

PAVER STAIRCASE WITH BULLNOSE TREADS AND CHAPEL STONE WALL RISERS.