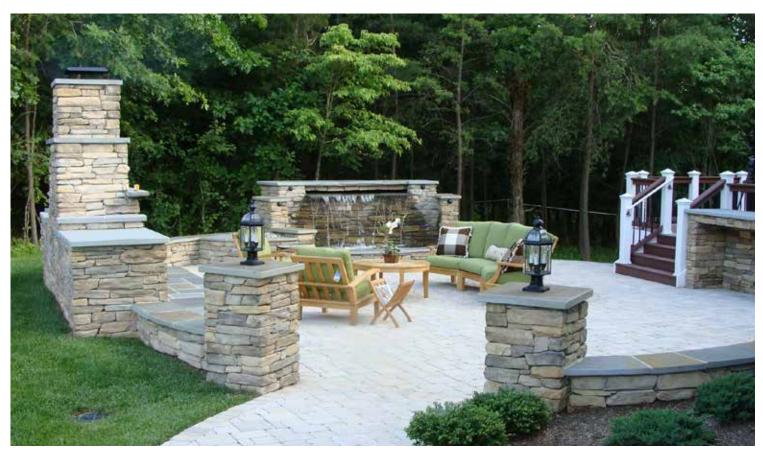

**ABOVE**: CULTURED VENEER DRY STACK WALLS AND COLUMNS WITH LIGHTS. 42" FIREBOX FIREPLACE WITH FIREBRICK INTERIOR. CUSTOM WATERFALL. **HANOVER** PATIO: CHISELED FINISH WITH TUMBLED FINISH DUAL EDGE PATIO. **TREX TRANSCENDS** DECK.