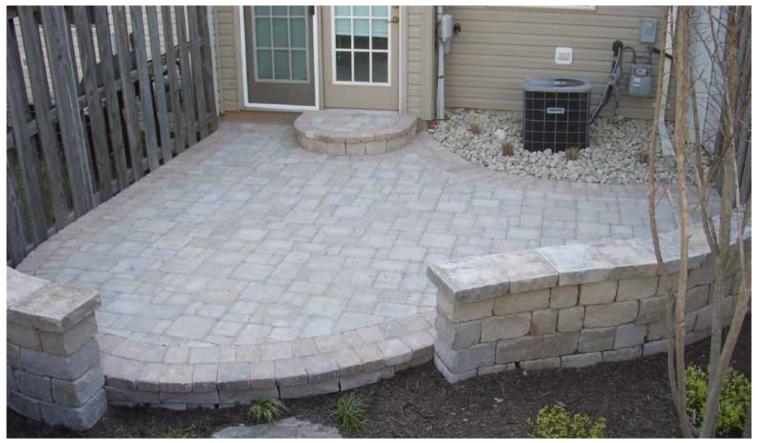

#### **PATIOS**

CREATE AN ATTRACTIVE AND FUNCTIONAL SPACE FOR ENTERTAINING WITH THE ADDITION OF A HOLLOWAY COMPANY PATIO. DRY BASE PAVER PATIOS ARE RENOWNED FOR BOTH ITS BEAUTY AND ITS PRACTICALITY. OUR DESIGNS INCORPORATE THE FLOW OF THE

SURROUNDING LANDSCAPE AND FUNCTIONALITY. WE ALSO SPECIALIZE IN MASONRY PATIOS SUCH AS BRICK OR FLAGSTONE FOR A FORMAL LOOK.

FLAGSTONE

**ABOVE**: HANOVER CHISELED FINISH PAVER PATIO, TUMBLED FINISH EDGE & STEP. CHAPEL STONE SEATING WALL AND RIVER ROCK.