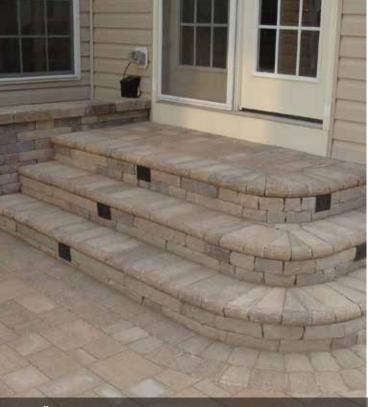

#### **LANDING & STAIRCASE**

PROVIDING EASY ACCESS WITH JUST A COUPLE STAIRS TO A PATIO OR AN ELEGANT STAIRCASE WITH CURVED RAILS AND LIGHTING.

PAVER STAIRCASE WITH BULLNOSE TREADS AND CHAPEL STONE WALL RISERS.