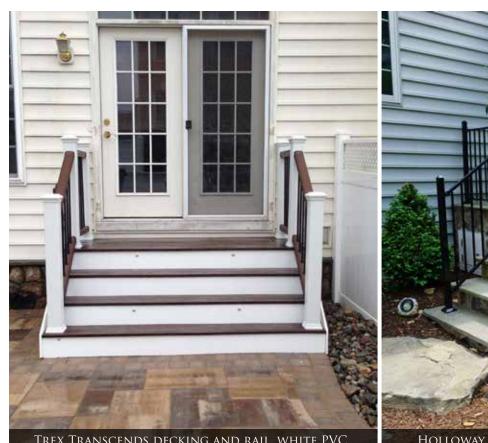

#### **SEATING & RETAINING WALLS**

SEATING AREA FOR ENTERTAINING AND THOSE INTIMATE NIGHTS BENEATH THE STARS OR CREATE A USABLE SPACE ON AN OTHERWISE USELESS SLOPE.

TREX TRANSCENDS DECKING AND RAIL, WHITE PVC TRIM AND LED LIGHTING. CAMBRIDGE PATIO XL

#### **LANDING & STAIRCASE**

PROVIDING EASY ACCESS WITH JUST A COUPLE STAIRS TO A PATIO OR AN ELEGANT STAIRCASE WITH CURVED RAILS AND LIGHTING.

PAVER STAIRCASE WITH BULLNOSE TREADS AND CHAPEL STONE WALL RISERS.