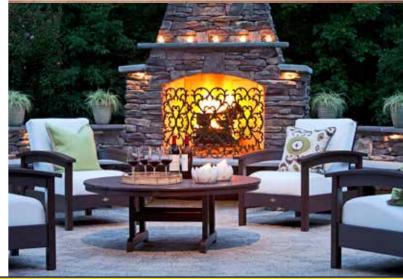

#### **FIRE FEATURES**

FIREPLACES, FIRE PITS, FIRE BOWLS & FIRE STRIPS OFFER WARMTH, AMBIANCE AND PURPOSE TO YOUR OUTDOOR SPACE. FIRE FEATURES ACCENTUATE THE SPACE AND

MIXED CULTURED VENEER, DRY STACK, 42" FIREBOX WITH ARCHED TOP AND FIREBRICK INTERIOR.

HOLLOWAY FIELDSTONE VENEER, FLAGSTONE CAPS, AN OVERSIZED FIREBOX WITH DUAL CHIMNEYS AND FIREBRICK INTERIOR.

EXTEND ITS USE INTO THE COOLER SEASONS OF SPRING AND FALL. OUR OUTDOOR LIVING DESIGN CENTER FEATURES SEVERAL FIREPLACES, FIRE PITS AND OTHER FIRE FEATURES FOR YOU TO EXPERIENCE.

Custom full masonry, Holloway fieldstone veneer and flagstone caps. Shown with optional gas burner.