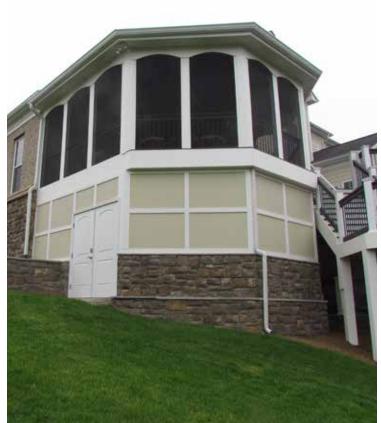

#### **PORCHES**

CREATING OUTDOOR ROOMS CAN EXTEND LIVING SPACE AND CREATE ARCHITECTURALLY INTERESTING ACCENTS TO YOUR HOME AND LANDSCAPE. WHETHER ATTACHED TO THE HOME OR FREE STANDING, SCREENED AREAS CAN PROVIDE PRIVACY WHILE MINIMIZING INSECTS. THESE ARCHITECTURAL FEATURES ARE ENHANCED BY ADDING ACCENTS LIKE TIMBER TRUSS FRAMING, VINYL WINDOWS AND CUSTOM TRIM WORK.

**ABOVE:** EXTERIOR VIEW OF **SCREEN-TIGHT** SCREENED PORCH. STORAGE BELOW WITH WHITE TRIM, HARDIE-BOARD AND CULTURED VENEER.

**ABOVE:** INTERIOR VIEW OF **SUNSPACE WEATHERMASTER** 4V VERTICAL WINDOWS.