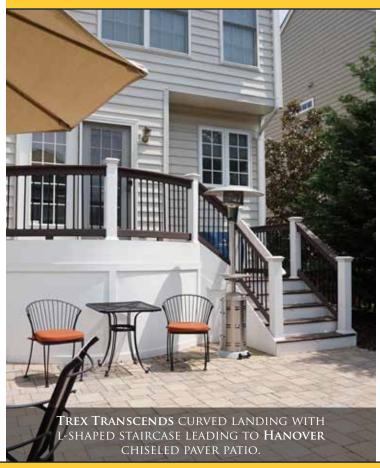

#### **LANDING & STAIRCASE**

PROVIDING EASY ACCESS WITH JUST A COUPLE STAIRS TO A PATIO OR AN ELEGANT STAIRCASE WITH CURVED RAILS AND LIGHTING.

PAVER STAIRCASE WITH BULLNOSE TREADS AND CHAPEL STONE WALL RISERS.