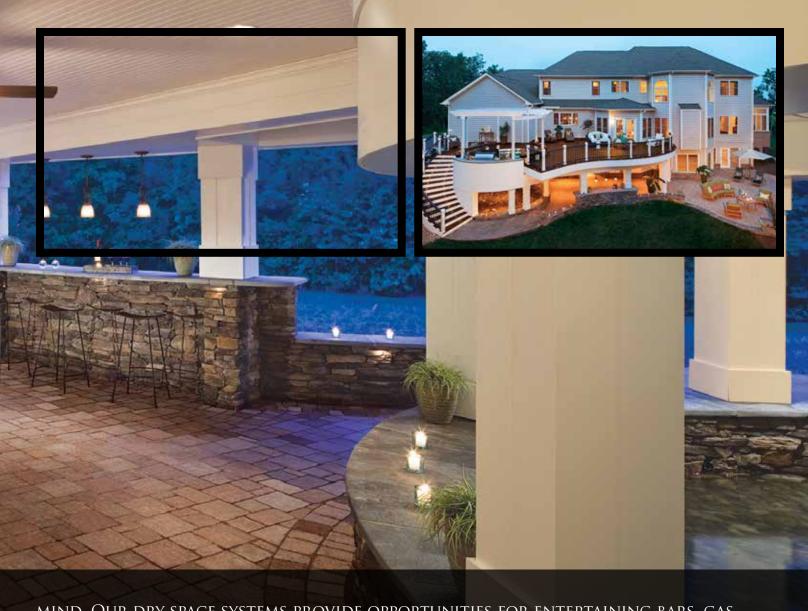

#### **UNDER DECK SPACES**

BELOW DECK LIVING AREAS ARE GROWING IN POPULARITY. BY CREATING LIVING SPACE UNDER YOUR DECK THE UNUSED SPACE BECOMES A DRY SPACE FOR ALL SEASONS. WE CREATE CUSTOM DRY SPACE SYSTEMS GIVING YOU SHELTER FROM THE ELEMENTS AND PEACE OF

MIND. OUR DRY SPACE SYSTEMS PROVIDE OPPORTUNITIES FOR ENTERTAINING BARS, GAS FIREPLACES, OUTDOOR TELEVISIONS, DECORATIVE LIGHTING & MORE. ESSENTIALLY WE CAN CREATE AN OUTDOOR ROOM WITH ALL THE COMFORTS OF THE INDOORS.