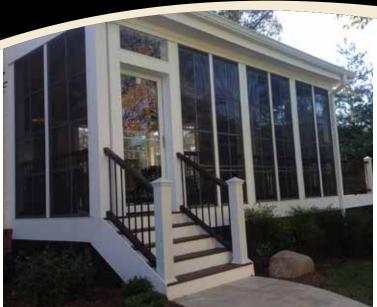

#### **PORCHES**

CREATING OUTDOOR ROOMS CAN EXTEND LIVING SPACE AND CREATE ARCHITECTURALLY INTERESTING ACCENTS TO YOUR HOME AND LANDSCAPE. WHETHER ATTACHED TO THE HOME OR FREE STANDING, SCREENED AREAS CAN PROVIDE PRIVACY WHILE MINIMIZING INSECTS. THESE ARCHITECTURAL FEATURES ARE ENHANCED BY ADDING ACCENTS LIKE TIMBER TRUSS FRAMING, VINYL WINDOWS AND CUSTOM TRIM WORK.

**ABOVE:** EXTERIOR VIEW OF **SCREEN-TIGHT** SCREENED PORCH. STORAGE BELOW WITH WHITE TRIM, HARDIE-BOARD AND CULTURED VENEER.

**ABOVE:** INTERIOR VIEW OF **SUNSPACE WEATHERMASTER** 4V VERTICAL WINDOWS.