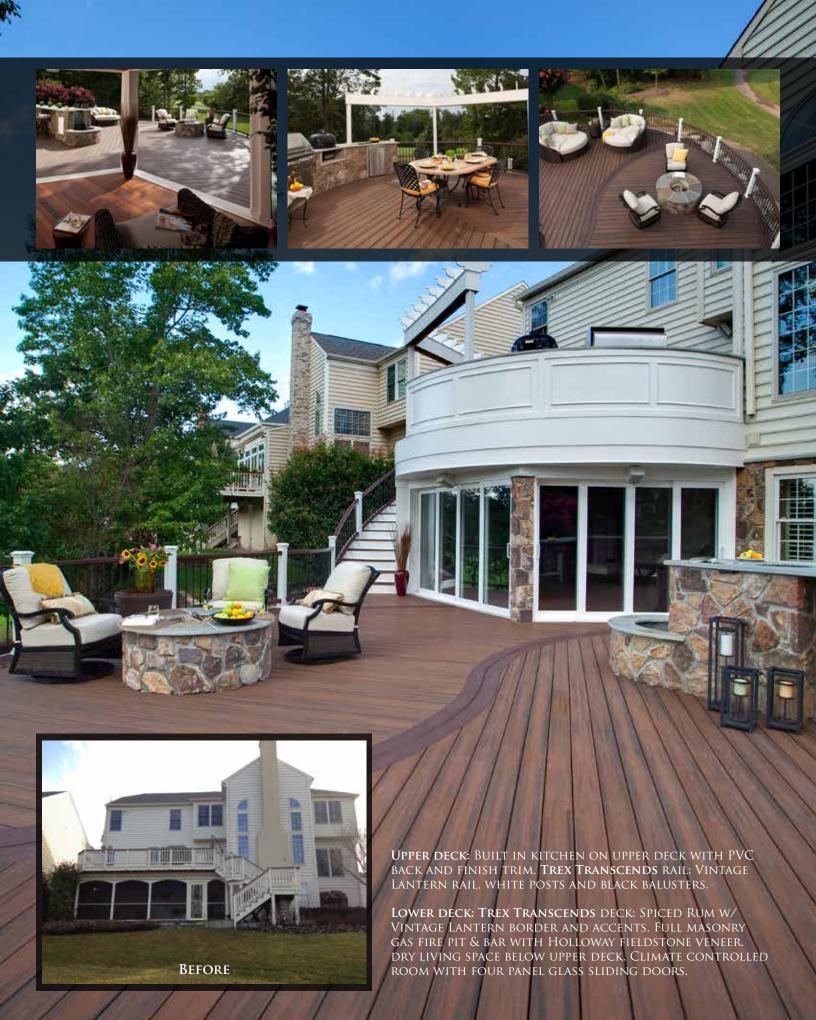

**ABOVE: TREX TRANSCENDS** DECKING AND RAILS: DRY UNDER SPACE WITH FINISHED CEILING, BAR, PATIO AND FULL MASONRY FIREPLACE. WHITE PVC TRIM AND PANELS. PAVER PATIO AND RIVER ROCK UNDER STAIRS.

**Above**: Double Level Dry Space Decks, composite Decking and Rails, white PVC wrapped Posts, arches and Beams. Screened Porch, Lower Patio, Bar, foundation covered with 42" water-table stone and Hardie-Board above.

**ABOVE**: TREX TRANSCENDS: SPICED RUM WITH WHITE POSTS AND RAILS. TREX PERGOLA KIT.

ABOVE: TREX TRANSCENDS: HAVANA GOLD DECKING WITH VINTAGE LANTERN RAILS AND ACCENTS.

**ABOVE: TREX TRANSCENDS:** TIKI TORCH WITH LAVA ROCK BORDERS AND ACCENTS. TRANSCENDS POSTS AND REVEAL RAILING. **TREX** PERGOLA. TREX OUTDOOR FURNITURE AVAILABLE AT HOLLOWAY COMPANY.

**ABOVE: TREX TRANSCENDS** CURVED DECK AND RAILS: VINTAGE LANTERN RAIL, WHITE POSTS, BLACK ALUMINUM BALUSTERS. RIVER ROCK UNDER DECK AND PAVER PATIO LEADING TO AN OUTDOOR KITCHEN.

**ABOVE: TREX TRANSCENDS:** SPICED RUM WITH VINTAGE LANTERN RAIL, FLAT CAP, ALUMINUM BALUSTERS AND WHITE POSTS.

**Above: Trex Transcends** decking: Spiced Rum with Vintage Lantern Borders. Deck height is below 30" from grade therefore no rails needed.