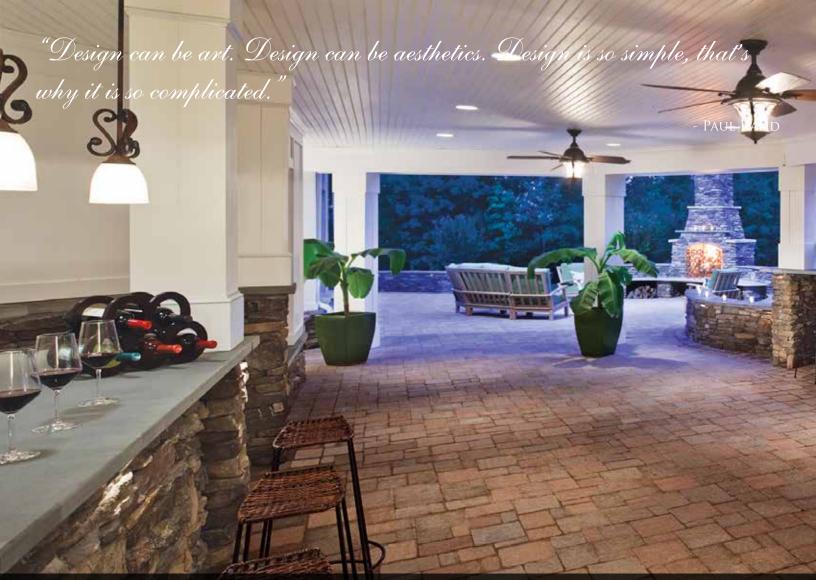

**ABOVE**: CUSTOM DRY SPACE WITH NATURAL BEADED FIR CEILING, LIGHTING, PVC WRAPPED POSTS AND BEAMS, VENEERED WATER-TABLE WITH LEDGE BUFFET, SERVING BAR, FIREPLACE AND PATIO.

**Above:** Custom dry space with stained beaded fir ceiling, lighting, 10" round column wrap posts, PVC wrapped beams, veneered walls, gas fireplace and outdoor TV.

"Design can be art. Design can be aesthetics. Design is so simple, that's why it is so complicated."

Paul Rand