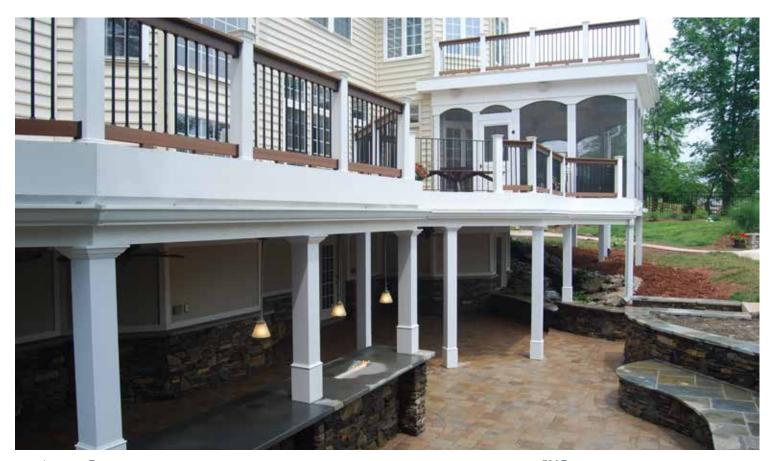

#### **UNDER DECK SPACES**

BELOW DECK LIVING AREAS ARE GROWING IN POPULARITY. BY CREATING LIVING SPACE UNDER YOUR DECK THE UNUSED SPACE BECOMES A DRY SPACE FOR ALL SEASONS. WE CREATE CUSTOM DRY SPACE SYSTEMS GIVING YOU SHELTER FROM THE ELEMENTS AND PEACE OF

MIND. OUR DRY SPACE SYSTEMS PROVIDE OPPORTUNITIES FOR ENTERTAINING BARS, GAS FIREPLACES, OUTDOOR TELEVISIONS, DECORATIVE LIGHTING & MORE. ESSENTIALLY WE CAN CREATE AN OUTDOOR ROOM WITH ALL THE COMFORTS OF THE INDOORS.

**ABOVE**: CUSTOM DRY SPACE UNDER DECK LEADING OUT TO A DECK WITH A BAR. WATER FEATURE, FIRE PIT. FOUR TRACK SLIDING GLASS DOORS.

**ABOVE**: CURVED DECK WITH CUSTOM DRY SPACE UNDER DECK. OPEN AIR BAR WITH PENDANT LIGHTING. GAS FIREPLACE AND FINISHED CEILING.