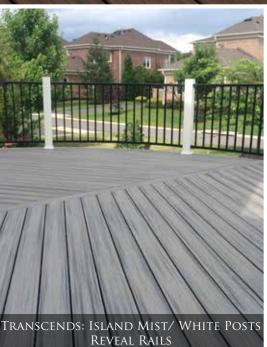

#### **SEATING & RETAINING WALLS**

SEATING AREA FOR ENTERTAINING AND THOSE INTIMATE NIGHTS BENEATH THE STARS OR CREATE A USABLE SPACE ON AN OTHERWISE USELESS SLOPE.

TREX TRANSCENDS DECKING AND RAIL, WHITE PVC TRIM AND LED LIGHTING. CAMBRIDGE PATIO XL