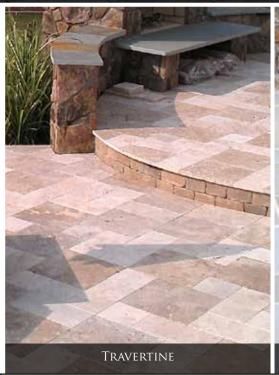

PAVER WALKWAY WITH GARDEN EDGE, SINGLE LINE BORDER AND CIRCLE KIT.

PATTERN FLAGSTONE IN CONCRETE BASE WITH MORTARED JOINT.

TRAVERTINE (SCABOS) IN DRY BASE WITH EMBEDDED ACCENT EDGE LIGHTS.

LOOSE PEBBLE ROCK WALKWAY WITH GARDEN EDGE PAVER. PAVER PATIO AND PAVILION IN BACK.