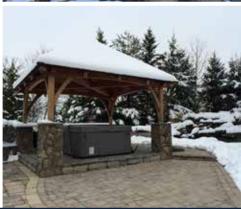

MAXIMIZING YARD SPACE BY BUILDING A PAVILION OR ROOF LINE IS AN EFFECTIVE WAY TO CREATE A FOUR-SEASON OUTDOOR ENTERTAINING VENUE. MAKE YOUR ROOF LINE TRULY UNIQUE WITH A TIMBER TRUSS SYSTEM WITH MORTISE AND TENON CONSTRUCTION. YOU CAN ALSO ADD A FIREPLACE, ENTERTAINING BAR AND OUTDOOR KITCHEN TO FINISH OFF YOUR SPACE.

**ABOVE:** 10" ROUND COLUMNS WITH WHITE PVC TRIM. HOLLOWAY FIELDSTONE SEATING BAR AND FIREPLACE. TIMBER RAFTERS.

**ABOVE**: PAVILION. SEE THRU FIREPLACE WITH WOOD STORAGE. KITCHEN, BAR AND INFRARED HEATERS.

**ABOVE:** HOLLOWAY COMPANY STANDARD RUSTIC PAVILION WITH ROUND COLUMNS. **HANOVER** PAVER PATIO, KITCHEN, WOOD BURNING FIREPLACE WITH WOOD STORAGE AND SEATING BAR.