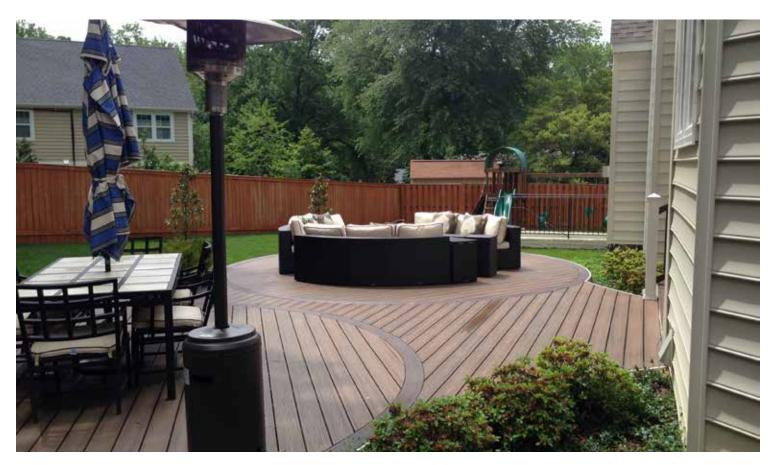

DECKS ARE A POPULAR WAY TO ENJOY THE GREAT OUTDOORS, WITH CONVENIENT ACCESS TO YOUR HOUSE. WE SPECIALIZE IN CURVED DECKS. WE CAN CREATE A DECK OF ANY SIZE OR SHAPE, SINGLE OR MULTI-LEVEL, SIMPLE OR COMPLEX. AS YOU ENVISION THE OUTDOOR

**ABOVE**: TREX TRANSCENDS: SPICED RUM WITH WHITE POSTS AND RAILS. TREX PERGOLA KIT.

ABOVE: TREX TRANSCENDS: HAVANA GOLD DECKING WITH VINTAGE LANTERN RAILS AND ACCENTS.

**ABOVE: TREX TRANSCENDS:** TIKI TORCH WITH LAVA ROCK BORDERS AND ACCENTS. TRANSCENDS POSTS AND REVEAL RAILING. **TREX** PERGOLA. TREX OUTDOOR FURNITURE AVAILABLE AT HOLLOWAY COMPANY.

**ABOVE: TREX TRANSCENDS** CURVED DECK AND RAILS: VINTAGE LANTERN RAIL, WHITE POSTS, BLACK ALUMINUM BALUSTERS. RIVER ROCK UNDER DECK AND PAVER PATIO LEADING TO AN OUTDOOR KITCHEN.

**ABOVE: TREX TRANSCENDS:** SPICED RUM WITH VINTAGE LANTERN RAIL, FLAT CAP, ALUMINUM BALUSTERS AND WHITE POSTS.