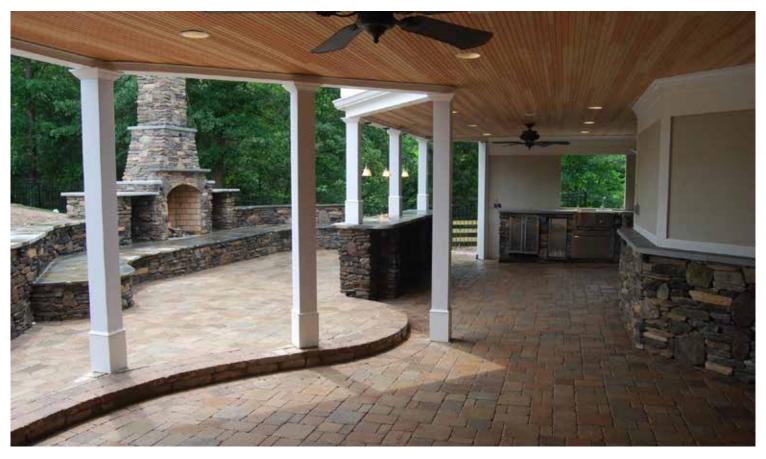

**ABOVE**: NATURAL TUMBLED FLAGSTONE PATIO. CUSTOM OUTDOOR KITCHEN WITH CULTURED VENEER AND BLUESTONE SLAB COUNTER TOPS. WOOD BURNING FIREPLACE. CUSTOM TIMBER PAVILION WITH CUSTOM ARCHED BEAMS, FLUTED COLUMNS AND ROOF.

#### **OUTDOOR KITCHENS & BARS**

AS FUNCTIONAL AS THEY ARE AESTHETICALLY PLEASING, OUTDOOR KITCHENS ARE A VITAL COMPONENT OF OUTDOOR ENTERTAINING. THERE ARE A RANGE OF APPLIANCES AVAILABLE AND MANY ITEMS TO CHOOSE FROM TO SUIT YOUR OUTDOOR COOKING NEEDS. GRILLS, REFRIGERATORS, TRASH AND STORAGE DRAWERS, DRINK STATIONS, POWER BURNERS, DROP-IN COOLERS AND MORE.

42" HEIGHT STACKED STONE. HARDIE-BOARD WALLS. RANGE HOOD. CONCRETE COUNTER TOPS. GAS AND CHARCOAL GRILL.

**ABOVE:** OUTDOOR KITCHEN: HOLLOWAY FIELDSTONE VENEER WITH GRANITE COUNTER TOPS, BUILT-IN GRILL, CABINETS, TRASH DRAWER AND SIDE BURNER. TREX TRANSCENDS DECK: SPICED RUM, WHITE RAIL WITH 2X4 CAP (TREE HOUSE).

**ABOVE**: OUTDOOR KITCHEN WITH HOLLOWAY FIELDSTONE VENEER WITH BLUESTONE COUNTER TOPS, BUILT-IN GRILL, CABINETS, TRASH DRAWER AND REFRIGERATOR. **HANOVER** PATIO: CHISELED FINISH 50/50 MIX CHOCOLATE TAN AND SOUTH MOUNTAIN SAND.