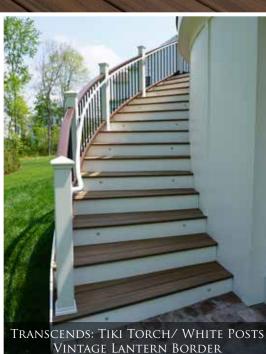

**ABOVE**: TREX TRANSCENDS: SPICED RUM WITH WHITE POSTS AND RAILS. TREX PERGOLA KIT.

ABOVE: TREX TRANSCENDS: HAVANA GOLD DECKING WITH VINTAGE LANTERN RAILS AND ACCENTS.

**ABOVE: TREX TRANSCENDS:** TIKI TORCH WITH LAVA ROCK BORDERS AND ACCENTS. TRANSCENDS POSTS AND REVEAL RAILING. **TREX** PERGOLA. TREX OUTDOOR FURNITURE AVAILABLE AT HOLLOWAY COMPANY.

**ABOVE: TREX TRANSCENDS** CURVED DECK AND RAILS: VINTAGE LANTERN RAIL, WHITE POSTS, BLACK ALUMINUM BALUSTERS. RIVER ROCK UNDER DECK AND PAVER PATIO LEADING TO AN OUTDOOR KITCHEN.

**ABOVE: TREX TRANSCENDS:** SPICED RUM WITH VINTAGE LANTERN RAIL, FLAT CAP, ALUMINUM BALUSTERS AND WHITE POSTS.