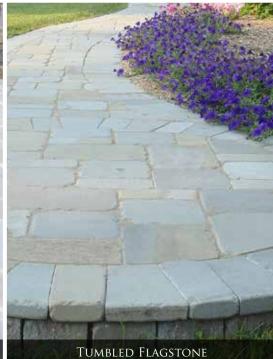

D FIREBRICK INTERIOR.



HOLLOWAY FIELDSTONE VENEER, FLAGSTONE CAPS, AN OVERSIZED FIREBOX WITH DUAL CHIMNEYS AND FIREBRICK INTERIOR.



EXTEND ITS USE INTO THE COOLER SEASONS OF SPRING AND FALL. OUR OUTDOOR LIVING DESIGN CENTER FEATURES SEVERAL FIREPLACES, FIRE PITS AND OTHER FIRE FEATURES FOR YOU TO EXPERIENCE.





Custom full masonry, Holloway fieldstone veneer and flagstone caps. Shown with optional gas burner.



#### **PATIOS**

CREATE AN ATTRACTIVE AND FUNCTIONAL SPACE FOR ENTERTAINING WITH THE ADDITION OF A HOLLOWAY COMPANY PATIO. DRY BASE PAVER PATIOS ARE RENOWNED FOR BOTH ITS BEAUTY AND ITS PRACTICALITY. OUR DESIGNS INCORPORATE THE FLOW OF THE









SURROUNDING LANDSCAPE AND FUNCTIONALITY. WE ALSO SPECIALIZE IN MASONRY PATIOS SUCH AS BRICK OR FLAGSTONE FOR A FORMAL LOOK.







FLAGSTONE



**ABOVE**: HANOVER CHISELED FINISH PAVER PATIO, TUMBLED FINISH EDGE & STEP. CHAPEL STONE SEATING WALL AND RIVER ROCK.



**ABOVE**: CULTURED VENEER DRY STACK WALLS AND COLUMNS WITH LIGHTS. 42" FIREBOX FIREPLACE WITH FIREBRICK INTERIOR. CUSTOM WATERFALL. **HANOVER** PATIO: CHISELED FINISH WITH TUMBLED FINISH DUAL EDGE PATIO. **TREX TRANSCENDS** DECK.



**ABOVE**: NATURAL TUMBLED FLAGSTONE PATIO. CUSTOM OUTDOOR KITCHEN WITH CULTURED VENEER AND BLUESTONE SLAB COUNTER TOPS. WOOD BURNING FIREPLACE. CUSTOM TIMBER PAVILION WITH CUSTOM ARCHED BEAMS, FLUTED COLUMNS AND ROOF.



**ABOVE**: CURVED DECK OVER LOOKING A **CAMBRIDGE** XL PATIO (TOFFEE/ONYX/MAUVE AND TOFFEE/ONYX/LITE) 50/50 MIX WITH DOUBLE LINE BORDER. POOL DECK PLANTERS. **PDC SPA** LX SERIES WITH RIVER ROCK SURROUND.