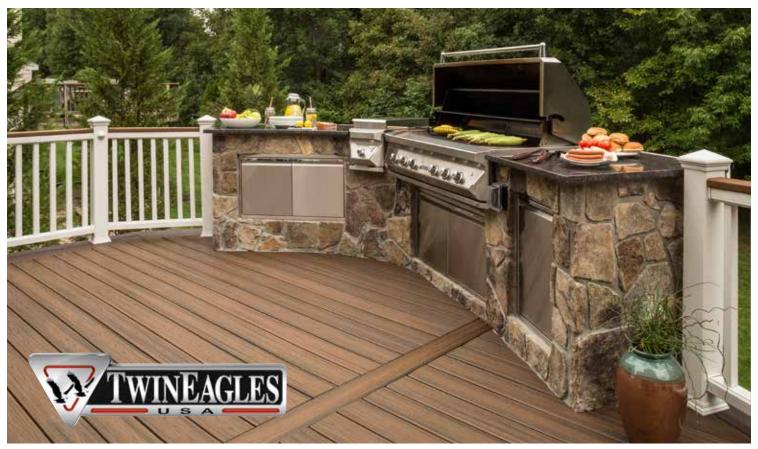

#### **OUTDOOR KITCHENS & BARS**

AS FUNCTIONAL AS THEY ARE AESTHETICALLY PLEASING, OUTDOOR KITCHENS ARE A VITAL COMPONENT OF OUTDOOR ENTERTAINING. THERE ARE A RANGE OF APPLIANCES AVAILABLE AND MANY ITEMS TO CHOOSE FROM TO SUIT YOUR OUTDOOR COOKING NEEDS. GRILLS, REFRIGERATORS, TRASH AND STORAGE DRAWERS, DRINK STATIONS, POWER BURNERS, DROP-IN COOLERS AND MORE.

**ABOVE**: OUTDOOR KITCHEN WITH HOLLOWAY FIELDSTONE VENEER WITH BLUESTONE COUNTER TOPS, BUILT-IN GRILL, CABINETS, TRASH DRAWER AND REFRIGERATOR. **HANOVER** PATIO: CHISELED FINISH 50/50 MIX CHOCOLATE TAN AND SOUTH MOUNTAIN SAND.