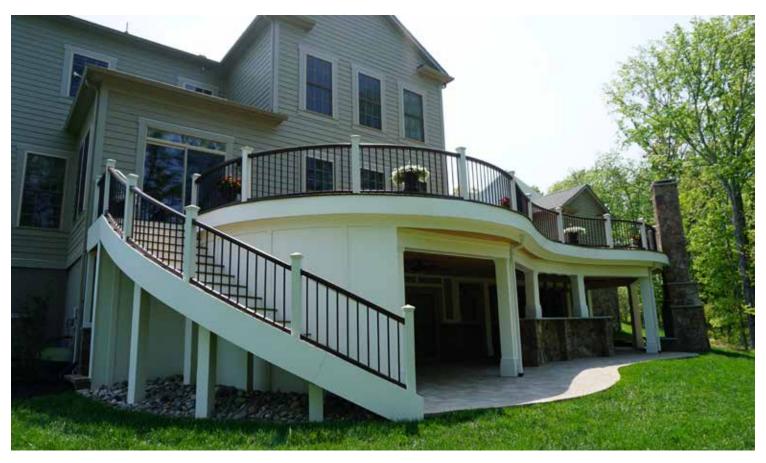

DECKS ARE A POPULAR WAY TO ENJOY THE GREAT OUTDOORS, WITH CONVENIENT ACCESS TO YOUR HOUSE. WE SPECIALIZE IN CURVED DECKS. WE CAN CREATE A DECK OF ANY SIZE OR SHAPE, SINGLE OR MULTI-LEVEL, SIMPLE OR COMPLEX. AS YOU ENVISION THE OUTDOOR

**ABOVE: TREX TRANSCENDS** DECKING AND RAILS: DRY UNDER SPACE WITH FINISHED CEILING, BAR, PATIO AND FULL MASONRY FIREPLACE. WHITE PVC TRIM AND PANELS. PAVER PATIO AND RIVER ROCK UNDER STAIRS.

**Above**: Double Level Dry Space Decks, composite Decking and Rails, white PVC wrapped Posts, arches and Beams. Screened Porch, Lower Patio, Bar, foundation covered with 42" water-table stone and Hardie-Board above.