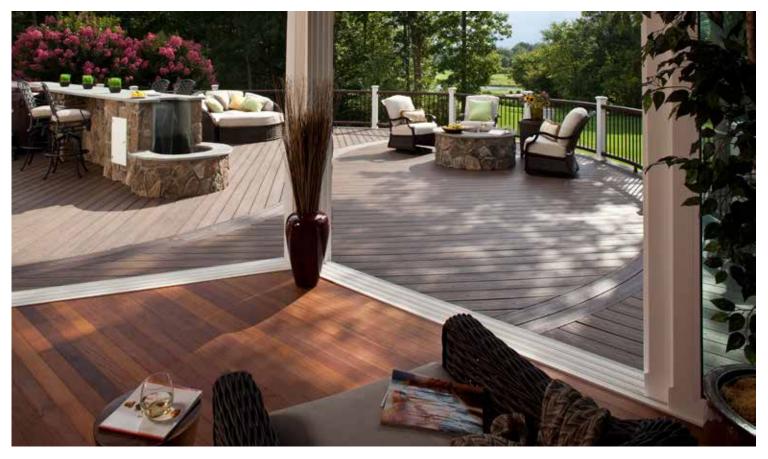

DECKS ARE A POPULAR WAY TO ENJOY THE GREAT OUTDOORS, WITH CONVENIENT ACCESS TO YOUR HOUSE. WE SPECIALIZE IN CURVED DECKS. WE CAN CREATE A DECK OF ANY SIZE OR SHAPE, SINGLE OR MULTI-LEVEL, SIMPLE OR COMPLEX. AS YOU ENVISION THE OUTDOOR

**ABOVE: TREX TRANSCENDS** DECKING AND RAILS: DRY UNDER SPACE WITH FINISHED CEILING, BAR, PATIO AND FULL MASONRY FIREPLACE. WHITE PVC TRIM AND PANELS. PAVER PATIO AND RIVER ROCK UNDER STAIRS.

**Above**: Double Level Dry Space Decks, composite Decking and Rails, white PVC wrapped Posts, arches and Beams. Screened Porch, Lower Patio, Bar, foundation covered with 42" water-table stone and Hardie-Board above.