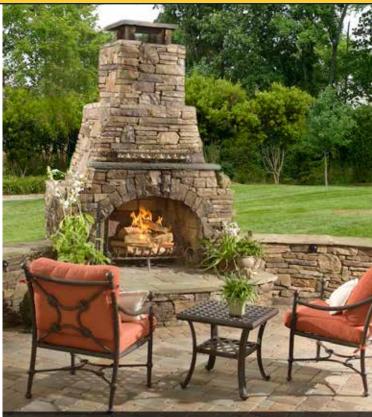

#### **FIRE FEATURES**

FIREPLACES, FIRE PITS, FIRE BOWLS & FIRE STRIPS OFFER WARMTH, AMBIANCE AND PURPOSE TO YOUR OUTDOOR SPACE. FIRE FEATURES ACCENTUATE THE SPACE AND

MIXED CULTURED VENEER, DRY STACK, 42" FIREBOX WITH ARCHED TOP AND FIREBRICK INTERIOR.

HOLLOWAY FIELDSTONE VENEER, FLAGSTONE CAPS, AN OVERSIZED FIREBOX WITH DUAL CHIMNEYS AND FIREBRICK INTERIOR.

EXTEND ITS USE INTO THE COOLER SEASONS OF SPRING AND FALL. OUR OUTDOOR LIVING DESIGN CENTER FEATURES SEVERAL FIREPLACES, FIRE PITS AND OTHER FIRE FEATURES FOR YOU TO EXPERIENCE.