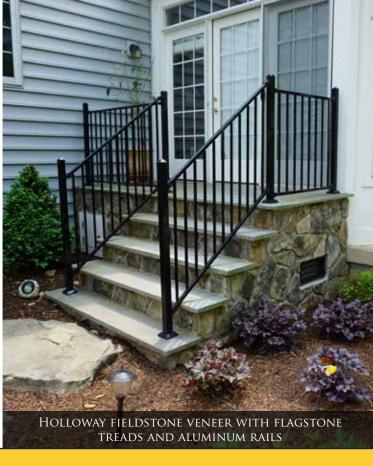

#### **LANDING & STAIRCASE**

PROVIDING EASY ACCESS WITH JUST A COUPLE STAIRS TO A PATIO OR AN ELEGANT STAIRCASE WITH CURVED RAILS AND LIGHTING.

PAVER STAIRCASE WITH BULLNOSE TREADS AND CHAPEL STONE WALL RISERS.