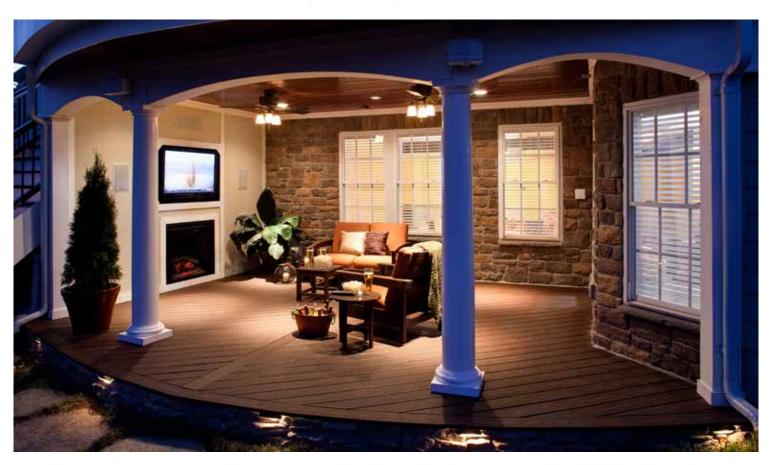

#### **UNDER DECK SPACES**

BELOW DECK LIVING AREAS ARE GROWING IN POPULARITY. BY CREATING LIVING SPACE UNDER YOUR DECK THE UNUSED SPACE BECOMES A DRY SPACE FOR ALL SEASONS. WE CREATE CUSTOM DRY SPACE SYSTEMS GIVING YOU SHELTER FROM THE ELEMENTS AND PEACE OF

MIND. OUR DRY SPACE SYSTEMS PROVIDE OPPORTUNITIES FOR ENTERTAINING BARS, GAS FIREPLACES, OUTDOOR TELEVISIONS, DECORATIVE LIGHTING & MORE. ESSENTIALLY WE CAN CREATE AN OUTDOOR ROOM WITH ALL THE COMFORTS OF THE INDOORS.

**ABOVE**: CUSTOM DRY SPACE UNDER DECK LEADING OUT TO A DECK WITH A BAR. WATER FEATURE, FIRE PIT. FOUR TRACK SLIDING GLASS DOORS.

**ABOVE**: CURVED DECK WITH CUSTOM DRY SPACE UNDER DECK. OPEN AIR BAR WITH PENDANT LIGHTING. GAS FIREPLACE AND FINISHED CEILING.

**ABOVE**: CUSTOM DRY SPACE WITH NATURAL BEADED FIR CEILING, LIGHTING, PVC WRAPPED POSTS AND BEAMS, VENEERED WATER-TABLE WITH LEDGE BUFFET, SERVING BAR, FIREPLACE AND PATIO.

**Above:** Custom dry space with stained beaded fir ceiling, lighting, 10" round column wrap posts, PVC wrapped beams, veneered walls, gas fireplace and outdoor TV.