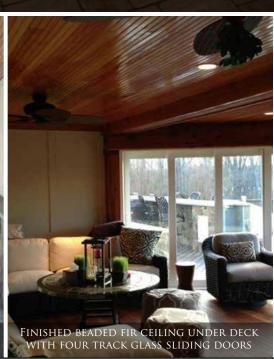

**ABOVE**: CUSTOM DRY SPACE UNDER DECK LEADING OUT TO A DECK WITH A BAR. WATER FEATURE, FIRE PIT. FOUR TRACK SLIDING GLASS DOORS.

**ABOVE**: CURVED DECK WITH CUSTOM DRY SPACE UNDER DECK. OPEN AIR BAR WITH PENDANT LIGHTING. GAS FIREPLACE AND FINISHED CEILING.

**ABOVE**: CUSTOM DRY SPACE WITH NATURAL BEADED FIR CEILING, LIGHTING, PVC WRAPPED POSTS AND BEAMS, VENEERED WATER-TABLE WITH LEDGE BUFFET, SERVING BAR, FIREPLACE AND PATIO.

**Above:** Custom dry space with stained beaded fir ceiling, lighting, 10" round column wrap posts, PVC wrapped beams, veneered walls, gas fireplace and outdoor TV.