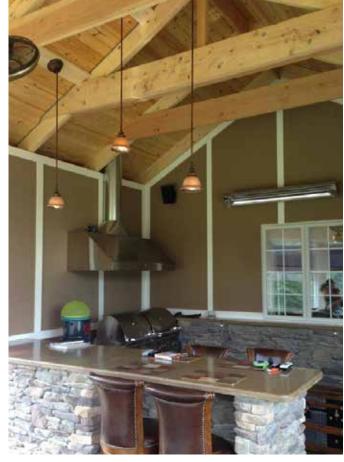

**ABOVE:** 10" ROUND COLUMNS WITH WHITE PVC TRIM. HOLLOWAY FIELDSTONE SEATING BAR AND FIREPLACE. TIMBER RAFTERS.

**ABOVE**: PAVILION. SEE THRU FIREPLACE WITH WOOD STORAGE. KITCHEN, BAR AND INFRARED HEATERS.

**ABOVE:** HOLLOWAY COMPANY STANDARD RUSTIC PAVILION WITH ROUND COLUMNS. **HANOVER** PAVER PATIO, KITCHEN, WOOD BURNING FIREPLACE WITH WOOD STORAGE AND SEATING BAR.