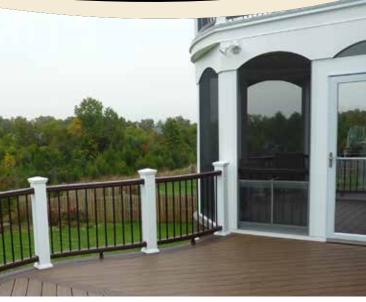

#### **PORCHES**

CREATING OUTDOOR ROOMS CAN EXTEND LIVING SPACE AND CREATE ARCHITECTURALLY INTERESTING ACCENTS TO YOUR HOME AND LANDSCAPE. WHETHER ATTACHED TO THE HOME OR FREE STANDING, SCREENED AREAS CAN PROVIDE PRIVACY WHILE MINIMIZING INSECTS. THESE ARCHITECTURAL FEATURES ARE ENHANCED BY ADDING ACCENTS LIKE TIMBER TRUSS FRAMING, VINYL WINDOWS AND CUSTOM TRIM WORK.

**ABOVE:** EXTERIOR VIEW OF **SCREEN-TIGHT** SCREENED PORCH. STORAGE BELOW WITH WHITE TRIM, HARDIE-BOARD AND CULTURED VENEER.

**ABOVE:** INTERIOR VIEW OF **SUNSPACE WEATHERMASTER** 4V VERTICAL WINDOWS.