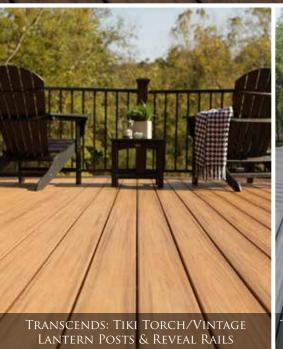

**ABOVE**: TREX TRANSCENDS: SPICED RUM WITH WHITE POSTS AND RAILS. TREX PERGOLA KIT.

ABOVE: TREX TRANSCENDS: HAVANA GOLD DECKING WITH VINTAGE LANTERN RAILS AND ACCENTS.

**ABOVE: TREX TRANSCENDS:** TIKI TORCH WITH LAVA ROCK BORDERS AND ACCENTS. TRANSCENDS POSTS AND REVEAL RAILING. **TREX** PERGOLA. TREX OUTDOOR FURNITURE AVAILABLE AT HOLLOWAY COMPANY.