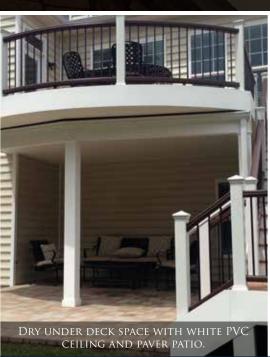

#### **UNDER DECK SPACES**

BELOW DECK LIVING AREAS ARE GROWING IN POPULARITY. BY CREATING LIVING SPACE UNDER YOUR DECK THE UNUSED SPACE BECOMES A DRY SPACE FOR ALL SEASONS. WE CREATE CUSTOM DRY SPACE SYSTEMS GIVING YOU SHELTER FROM THE ELEMENTS AND PEACE OF

MIND. OUR DRY SPACE SYSTEMS PROVIDE OPPORTUNITIES FOR ENTERTAINING BARS, GAS FIREPLACES, OUTDOOR TELEVISIONS, DECORATIVE LIGHTING & MORE. ESSENTIALLY WE CAN CREATE AN OUTDOOR ROOM WITH ALL THE COMFORTS OF THE INDOORS.

**ABOVE**: CUSTOM DRY SPACE UNDER DECK LEADING OUT TO A DECK WITH A BAR. WATER FEATURE, FIRE PIT. FOUR TRACK SLIDING GLASS DOORS.

**ABOVE**: CURVED DECK WITH CUSTOM DRY SPACE UNDER DECK. OPEN AIR BAR WITH PENDANT LIGHTING. GAS FIREPLACE AND FINISHED CEILING.