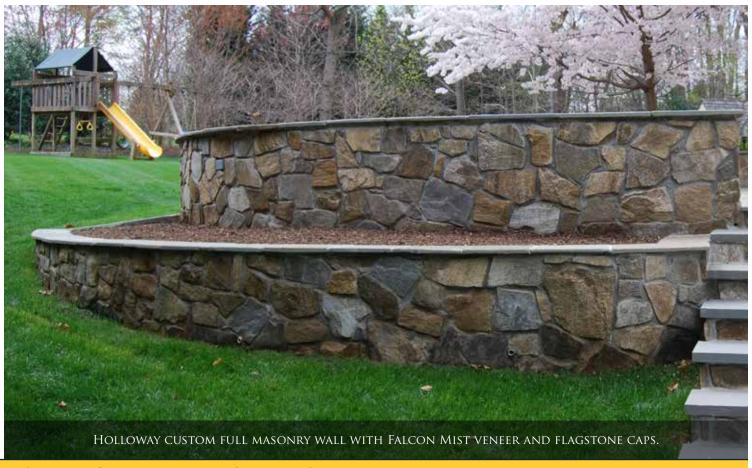

#### **SEATING & RETAINING WALLS**

SEATING AREA FOR ENTERTAINING AND THOSE INTIMATE NIGHTS BENEATH THE STARS OR CREATE A USABLE SPACE ON AN OTHERWISE USELESS SLOPE.

TREX TRANSCENDS DECKING AND RAIL, WHITE PVC TRIM AND LED LIGHTING. CAMBRIDGE PATIO XL