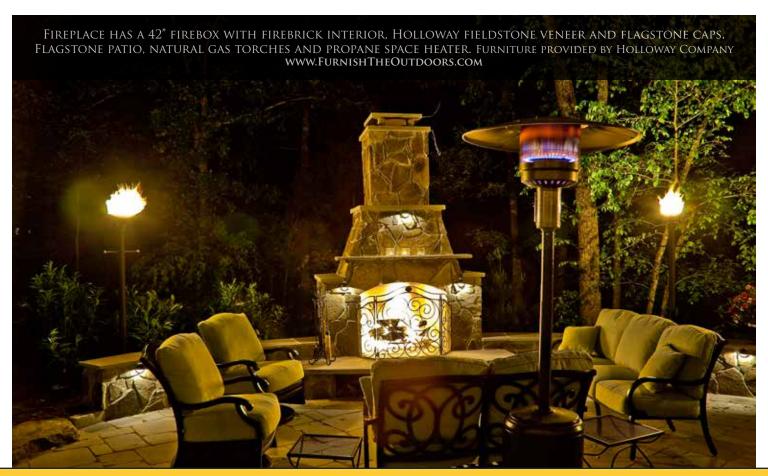

#### **FIRE FEATURES**

FIREPLACES, FIRE PITS, FIRE BOWLS & FIRE STRIPS OFFER WARMTH, AMBIANCE AND PURPOSE TO YOUR OUTDOOR SPACE. FIRE FEATURES ACCENTUATE THE SPACE AND

MIXED CULTURED VENEER, DRY STACK, 42" FIREBOX WITH ARCHED TOP AND FIREBRICK INTERIOR.

HOLLOWAY FIELDSTONE VENEER, FLAGSTONE CAPS, AN OVERSIZED FIREBOX WITH DUAL CHIMNEYS AND FIREBRICK INTERIOR.

EXTEND ITS USE INTO THE COOLER SEASONS OF SPRING AND FALL. OUR OUTDOOR LIVING DESIGN CENTER FEATURES SEVERAL FIREPLACES, FIRE PITS AND OTHER FIRE FEATURES FOR YOU TO EXPERIENCE.