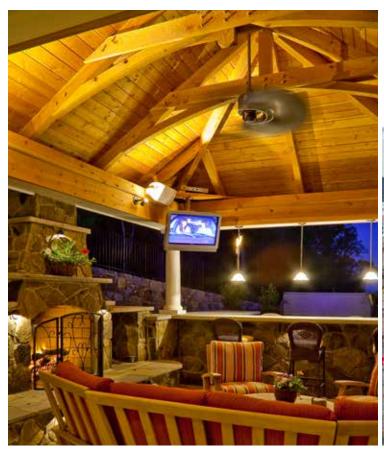

**ABOVE:** 10" ROUND COLUMNS WITH WHITE PVC TRIM. HOLLOWAY FIELDSTONE SEATING BAR AND FIREPLACE. TIMBER RAFTERS.

**ABOVE**: PAVILION. SEE THRU FIREPLACE WITH WOOD STORAGE. KITCHEN, BAR AND INFRARED HEATERS.