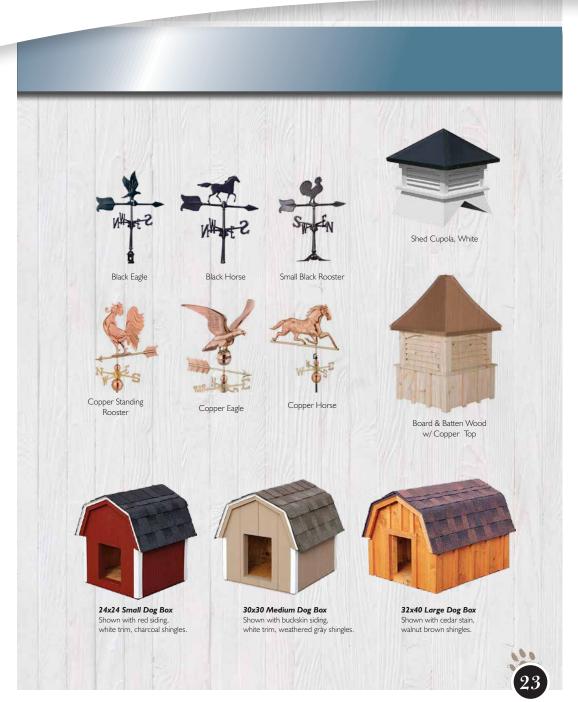

# Features

- R-7 Insulated Dog Boxes
  Interiors Line
- Interiors Lined w/Glassboard

5' Double Doors On Shed Kennel Combos

Poly Decking on Runs

Polyurea Floor