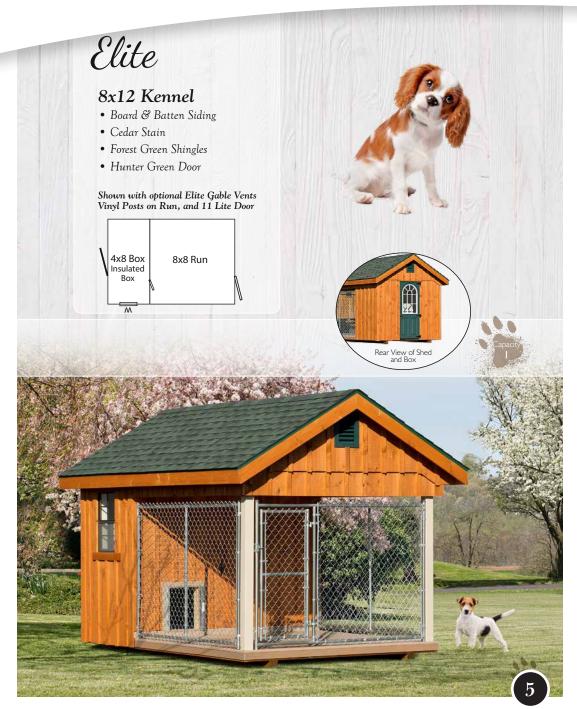

lots of options to make sure the kennel enhances your property value and blends well with your other buildings.

Our main concern is giving you the options to keep your dog comfortable. We have everything you need to give your furry friend his own comfortable house! From flooring that is safe for his little feet, doors that open just for him, and even the optional air conditioning and heating.

We cater to all types of dog owners, whether you have one family pet or need a commercial unit for your dogs, we have a kennel that will fit your needs.

Our craftsmanship and quality construction will provide years of performance and satisfaction.

Let your dog know you love him and want to take good care of him. Buy the best.







Available at: Pinecraft.com





Available at: Pinecraft.com





Available at: Pinecraft.com





Available at: Pinecraft.com





Available at: Pinecraft.com





Available at: Pinecraft.com



# Features



- R-7 Insulated Dog Boxes
  Interiors Line
- Interiors Lined w/Glassboard



5' Double Doors On Shed Kennel Combos



Poly Decking on Runs



Polyurea Floor

# Traditional



#### More Standard Features (not pictured)

- P.T. Floor Joist
- Lp Tech Shield Sheathing
- Dividers On Inside - Chain link or Optional Solid

### Traditional Standard Features

- Standard Trim Package
- 18x23 Single Pane Window w/Screen
- Duratemp or Board & Batten Siding, Painted or Stained







Available at: Pinecraft.com





Available at: Pinecraft.com





Available at: Pinecraft.com





Available at: Pinecraft.com





Available at: Pinecraft.com





Available at: