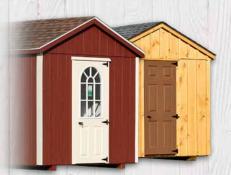

# Traditional

### Traditional Standard Features

- Standard Trim Package
- 18x23 Single Pane Window w/Screen
- Duratemp or Board & Batten Siding, Painted or Stained

Available at: Pinecraft.com

Available at: Pinecraft.com