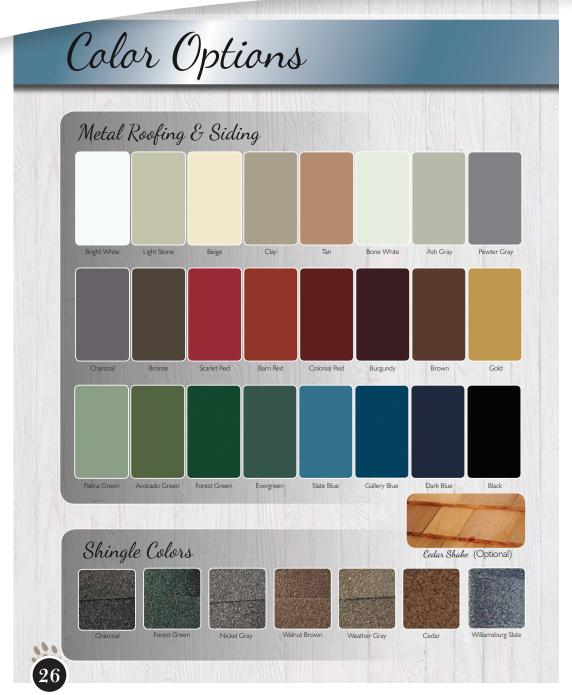

### Traditional Standard Features

- Standard Trim Package
- 18x23 Single Pane Window w/Screen
- Duratemp or Board & Batten Siding, Painted or Stained

Available at: Pinecraft.com

Available at: Pinecraft.com