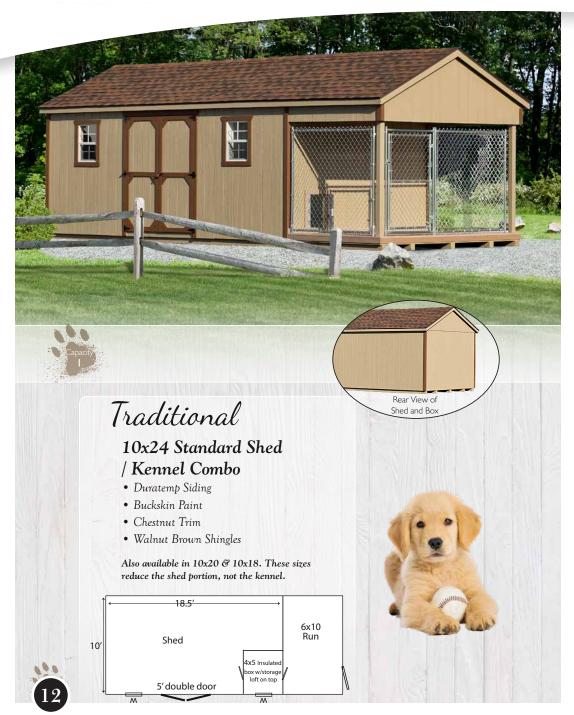

nt to take good care of him. Buy the best.







Available at: Pinecraft.com





Available at: Pinecraft.com





Available at: Pinecraft.com





Available at: Pinecraft.com





Available at: Pinecraft.com





Available at: Pinecraft.com



# Features



- R-7 Insulated Dog Boxes
  Interiors Line
- Interiors Lined w/Glassboard



5' Double Doors On Shed Kennel Combos



Poly Decking on Runs



Polyurea Floor

# Traditional



#### More Standard Features (not pictured)

- P.T. Floor Joist
- Lp Tech Shield Sheathing
- Dividers On Inside - Chain link or Optional Solid

### Traditional Standard Features

- Standard Trim Package
- 18x23 Single Pane Window w/Screen
- Duratemp or Board & Batten Siding, Painted or Stained







Available at: Pinecraft.com





Available at: Pinecraft.com





Available at: Pinecraft.com





Available at: Pinecraft.com





Available at: Pinecraft.com





Available at: Pinecraft.com





Available at: Pinecraft.com





Available at: Pinecraft.com





Available at: Pinecraft.com





Available at: Pinecraft.com





Available at: Pinecraft.com





Available at: Pinecraft.com





Available at: Pinecraft.com





Available at: Pinecraft.com









Available at: Pinecraft.com





Available at: Pinecraft.com





Available at: Pinecraft.com





Available at: Pinecraft.com