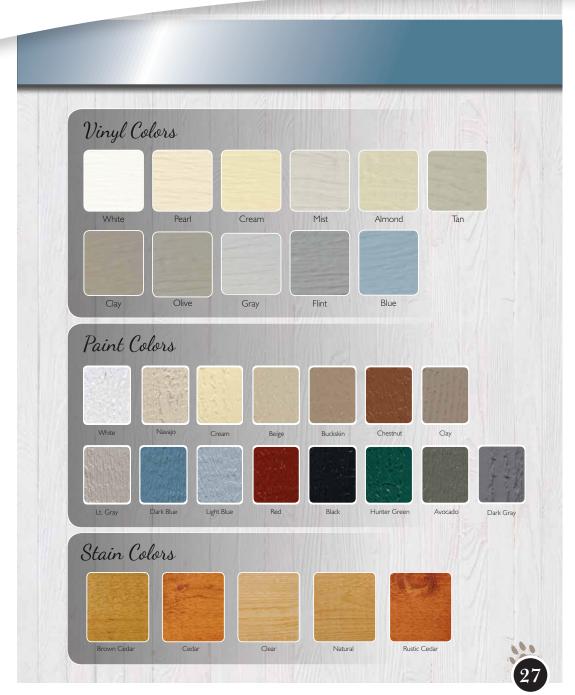

### Traditional Standard Features

- Standard Trim Package
- 18x23 Single Pane Window w/Screen
- Duratemp or Board & Batten Siding, Painted or Stained

Available at: Pinecraft.com

Available at: Pinecraft.com