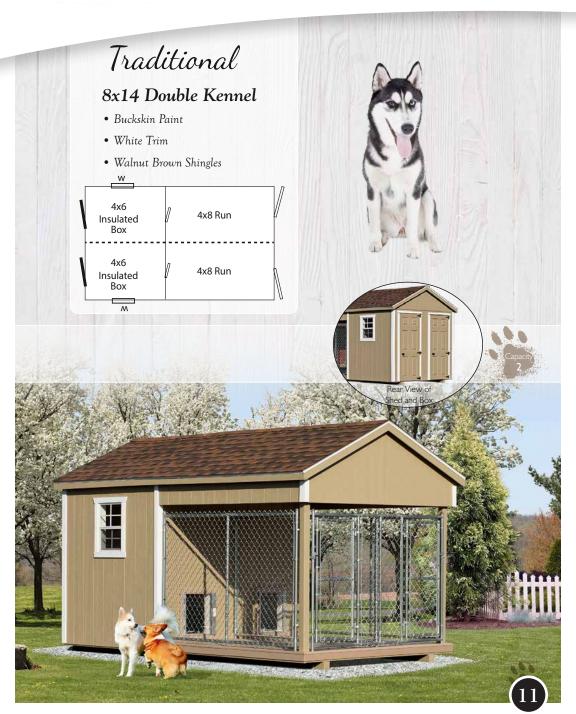

your dog know you love him and want to take good care of him. Buy the best.







Available at: Pinecraft.com





Available at: Pinecraft.com





Available at: Pinecraft.com





Available at: Pinecraft.com





Available at: Pinecraft.com





Available at: Pinecraft.com



# Features



- R-7 Insulated Dog Boxes
  Interiors Line
- Interiors Lined w/Glassboard



5' Double Doors On Shed Kennel Combos



Poly Decking on Runs



Polyurea Floor

# Traditional



#### More Standard Features (not pictured)

- P.T. Floor Joist
- Lp Tech Shield Sheathing
- Dividers On Inside - Chain link or Optional Solid

### Traditional Standard Features

- Standard Trim Package
- 18x23 Single Pane Window w/Screen
- Duratemp or Board & Batten Siding, Painted or Stained







Available at: Pinecraft.com





Available at: Pinecraft.com





Available at: Pinecraft.com





Available at: Pinecraft.com





Available at: Pinecraft.com





Available at: Pinecraft.com





Available at: Pinecraft.com





Available at: Pinecraft.com





Available at: Pinecraft.com





Available at: Pinecraft.com





Available at: Pinecraft.com





Available at: Pinecraft.com





Available at: Pinecraft.com





Available at: Pinecraft.com









Available at: Pinecraft.com





Available at: Pinecraft.com





Available at: Pinecraft.com





Available at: Pinecraft.com