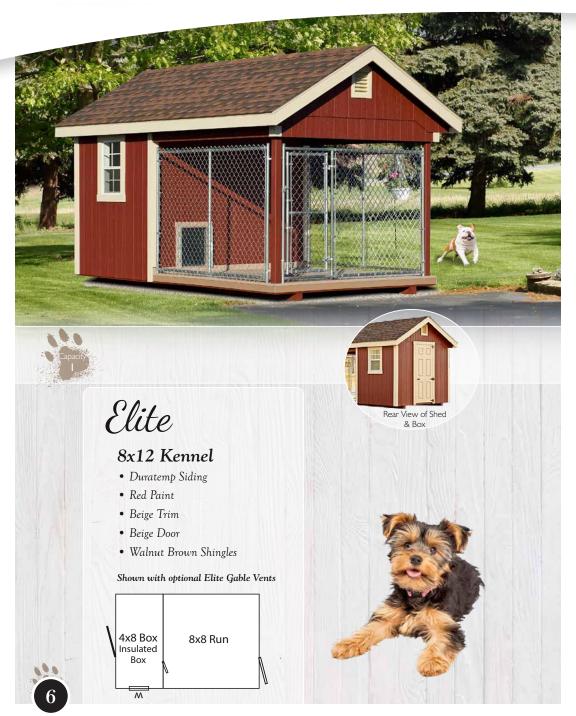

kennel enhances your property value and blends well with your other buildings.

Our main concern is giving you the options to keep your dog comfortable. We have everything you need to give your furry friend his own comfortable house! From flooring that is safe for his little feet, doors that open just for him, and even the optional air conditioning and heating.

We cater to all types of dog owners, whether you have one family pet or need a commercial unit for your dogs, we have a kennel that will fit your needs.

Our craftsmanship and quality construction will provide years of performance and satisfaction.

Let your dog know you love him and want to take good care of him. Buy the best.







Available at: Pinecraft.com





Available at: Pinecraft.com





Available at: Pinecraft.com





Available at: Pinecraft.com





Available at: Pinecraft.com





Available at: Pinecraft.com



# Features



- R-7 Insulated Dog Boxes
  Interiors Line
- Interiors Lined w/Glassboard



5' Double Doors On Shed Kennel Combos



Poly Decking on Runs



Polyurea Floor

# Traditional



#### More Standard Features (not pictured)

- P.T. Floor Joist
- Lp Tech Shield Sheathing
- Dividers On Inside - Chain link or Optional Solid

### Traditional Standard Features

- Standard Trim Package
- 18x23 Single Pane Window w/Screen
- Duratemp or Board & Batten Siding, Painted or Stained







Available at: Pinecraft.com





Available at: Pinecraft.com





Available at: Pinecraft.com





Available at: Pinecraft.com





Available at: Pinecraft.com





Available at: Pinecraft.com





Available at: