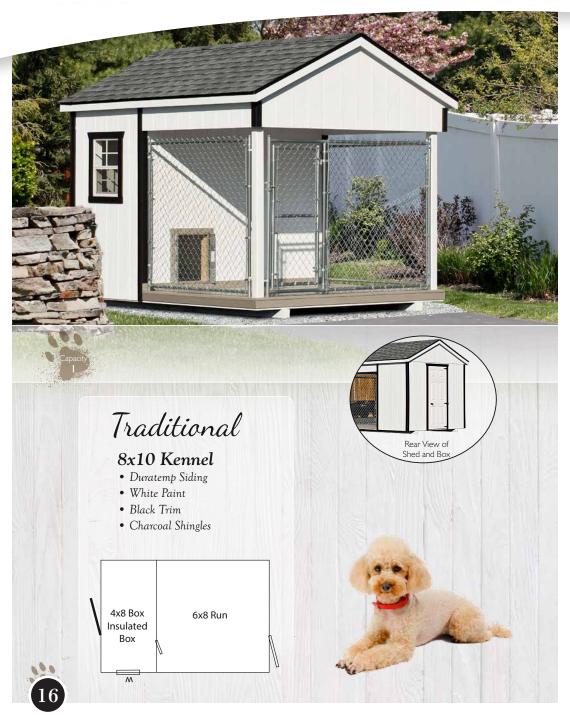

necraft.com





Available at: Pinecraft.com





Available at: Pinecraft.com





Available at: Pinecraft.com



# Features



- R-7 Insulated Dog Boxes
  Interiors Line
- Interiors Lined w/Glassboard



5' Double Doors On Shed Kennel Combos



Poly Decking on Runs



Polyurea Floor

# Traditional



#### More Standard Features (not pictured)

- P.T. Floor Joist
- Lp Tech Shield Sheathing
- Dividers On Inside - Chain link or Optional Solid

### Traditional Standard Features

- Standard Trim Package
- 18x23 Single Pane Window w/Screen
- Duratemp or Board & Batten Siding, Painted or Stained







Available at: Pinecraft.com





Available at: Pinecraft.com





Available at: Pinecraft.com





Available at: Pinecraft.com





Available at: Pinecraft.com





Available at: Pinecraft.com





Available at: Pinecraft.com





Available at: Pinecraft.com





Available at: Pinecraft.com





Available at: Pinecraft.com





Available at: Pinecraft.com





Available at: Pinecraft.com





Available at: Pinecraft.com





Available at: Pinecraft.com









Available at: Pinecraft.com





Available at: Pinecraft.com





Available at: Pinecraft.com





Available at: Pinecraft.com