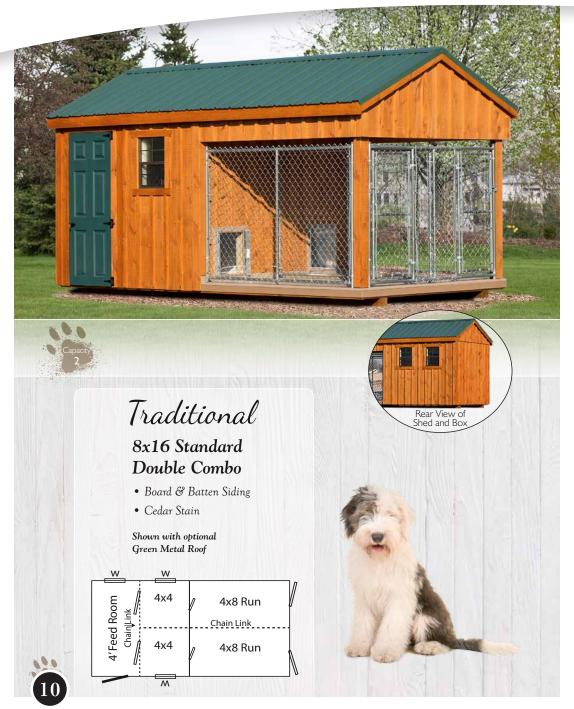

rformance and satisfaction.

Let your dog know you love him and want to take good care of him. Buy the best.







Available at: Pinecraft.com





Available at: Pinecraft.com





Available at: Pinecraft.com





Available at: Pinecraft.com





Available at: Pinecraft.com





Available at: Pinecraft.com



# Features



- R-7 Insulated Dog Boxes
  Interiors Line
- Interiors Lined w/Glassboard



5' Double Doors On Shed Kennel Combos



Poly Decking on Runs



Polyurea Floor

# Traditional



#### More Standard Features (not pictured)

- P.T. Floor Joist
- Lp Tech Shield Sheathing
- Dividers On Inside - Chain link or Optional Solid

### Traditional Standard Features

- Standard Trim Package
- 18x23 Single Pane Window w/Screen
- Duratemp or Board & Batten Siding, Painted or Stained







Available at: Pinecraft.com





Available at: Pinecraft.com





Available at: Pinecraft.com





Available at: Pinecraft.com





Available at: Pinecraft.com





Available at: Pinecraft.com





Available at: Pinecraft.com





Available at: Pinecraft.com





Available at: Pinecraft.com





Available at: Pinecraft.com





Available at: Pinecraft.com





Available at: Pinecraft.com





Available at: Pinecraft.com





Available at: Pinecraft.com









Available at: Pinecraft.com





Available at: Pinecraft.com





Available at: Pinecraft.com





Available at: Pinecraft.com