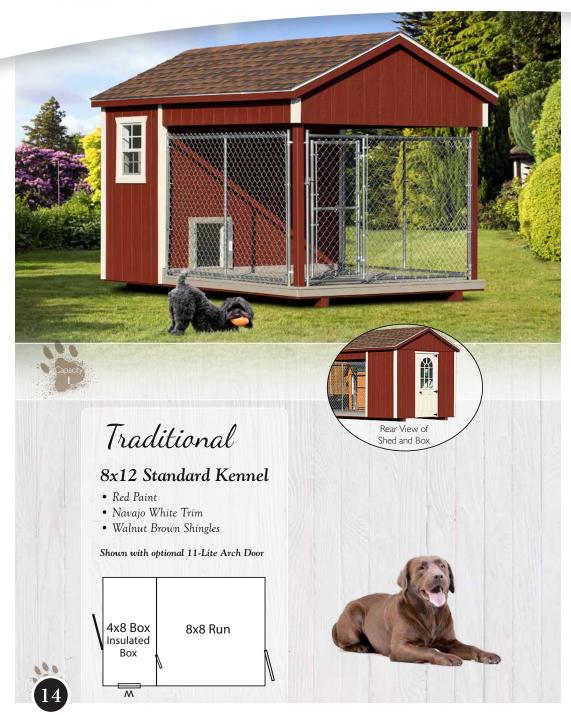

necraft.com





Available at: Pinecraft.com





Available at: Pinecraft.com





Available at: Pinecraft.com





Available at: Pinecraft.com





Available at: Pinecraft.com



# Features



- R-7 Insulated Dog Boxes
  Interiors Line
- Interiors Lined w/Glassboard



5' Double Doors On Shed Kennel Combos



Poly Decking on Runs



Polyurea Floor

# Traditional



#### More Standard Features (not pictured)

- P.T. Floor Joist
- Lp Tech Shield Sheathing
- Dividers On Inside - Chain link or Optional Solid

### Traditional Standard Features

- Standard Trim Package
- 18x23 Single Pane Window w/Screen
- Duratemp or Board & Batten Siding, Painted or Stained







Available at: Pinecraft.com





Available at: Pinecraft.com





Available at: Pinecraft.com





Available at: Pinecraft.com





Available at: Pinecraft.com





Available at: Pinecraft.com





Available at: Pinecraft.com





Available at: Pinecraft.com





Available at: Pinecraft.com





Available at: Pinecraft.com





Available at: Pinecraft.com





Available at: Pinecraft.com





Available at: Pinecraft.com





Available at: Pinecraft.com









Available at: Pinecraft.com





Available at: Pinecraft.com





Available at: Pinecraft.com





Available at: Pinecraft.com