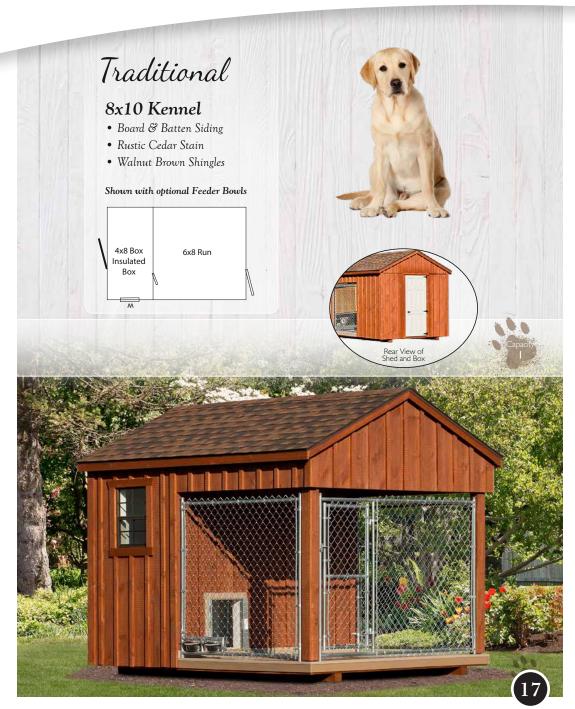

# Traditional

### Traditional Standard Features

- Standard Trim Package
- 18x23 Single Pane Window w/Screen
- Duratemp or Board & Batten Siding, Painted or Stained

Available at: Pinecraft.com

Available at: Pinecraft.com