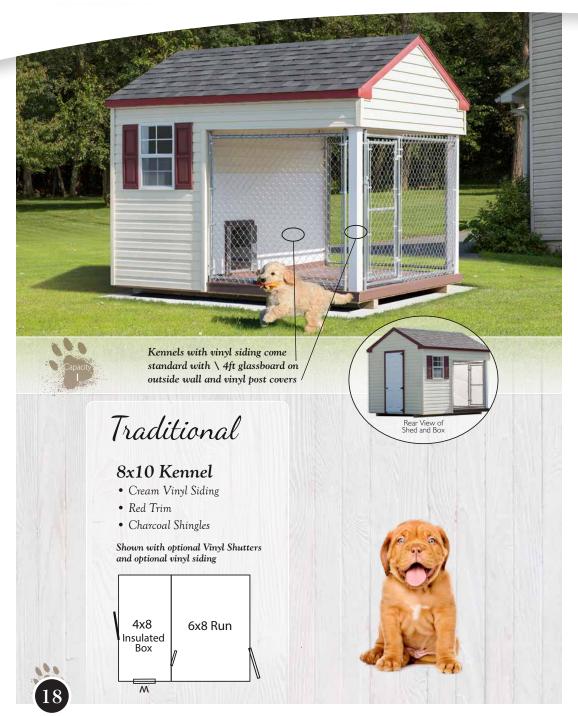

# Traditional

### Traditional Standard Features

- Standard Trim Package
- 18x23 Single Pane Window w/Screen
- Duratemp or Board & Batten Siding, Painted or Stained

Available at: Pinecraft.com

Available at: Pinecraft.com