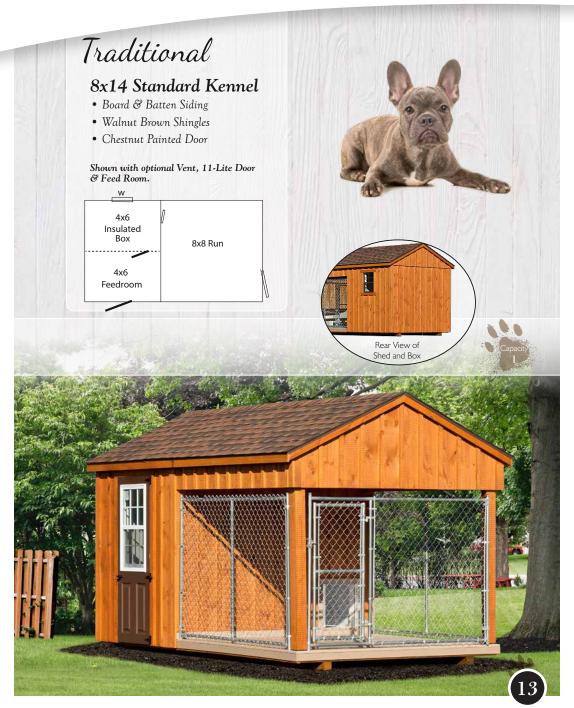

the best.







Available at: Pinecraft.com





Available at: Pinecraft.com





Available at: Pinecraft.com





Available at: Pinecraft.com





Available at: Pinecraft.com





Available at: Pinecraft.com



# Features



- R-7 Insulated Dog Boxes
  Interiors Line
- Interiors Lined w/Glassboard



5' Double Doors On Shed Kennel Combos



Poly Decking on Runs



Polyurea Floor

# Traditional



#### More Standard Features (not pictured)

- P.T. Floor Joist
- Lp Tech Shield Sheathing
- Dividers On Inside - Chain link or Optional Solid

### Traditional Standard Features

- Standard Trim Package
- 18x23 Single Pane Window w/Screen
- Duratemp or Board & Batten Siding, Painted or Stained







Available at: Pinecraft.com





Available at: Pinecraft.com





Available at: Pinecraft.com





Available at: Pinecraft.com





Available at: Pinecraft.com





Available at: Pinecraft.com





Available at: Pinecraft.com





Available at: Pinecraft.com





Available at: Pinecraft.com





Available at: Pinecraft.com





Available at: Pinecraft.com





Available at: Pinecraft.com





Available at: Pinecraft.com





Available at: Pinecraft.com









Available at: Pinecraft.com





Available at: Pinecraft.com





Available at: Pinecraft.com





Available at: Pinecraft.com