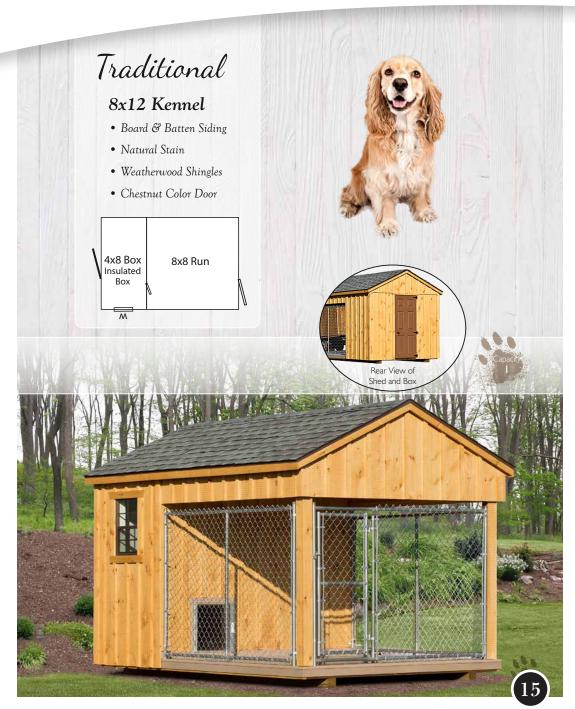

necraft.com





Available at: Pinecraft.com





Available at: Pinecraft.com





Available at: Pinecraft.com





Available at: Pinecraft.com



# Features



- R-7 Insulated Dog Boxes
  Interiors Line
- Interiors Lined w/Glassboard



5' Double Doors On Shed Kennel Combos



Poly Decking on Runs



Polyurea Floor

# Traditional



#### More Standard Features (not pictured)

- P.T. Floor Joist
- Lp Tech Shield Sheathing
- Dividers On Inside - Chain link or Optional Solid

### Traditional Standard Features

- Standard Trim Package
- 18x23 Single Pane Window w/Screen
- Duratemp or Board & Batten Siding, Painted or Stained







Available at: Pinecraft.com





Available at: Pinecraft.com





Available at: Pinecraft.com





Available at: Pinecraft.com





Available at: Pinecraft.com





Available at: Pinecraft.com





Available at: Pinecraft.com





Available at: Pinecraft.com





Available at: Pinecraft.com





Available at: Pinecraft.com





Available at: Pinecraft.com





Available at: Pinecraft.com





Available at: Pinecraft.com





Available at: Pinecraft.com









Available at: Pinecraft.com





Available at: Pinecraft.com





Available at: Pinecraft.com





Available at: Pinecraft.com