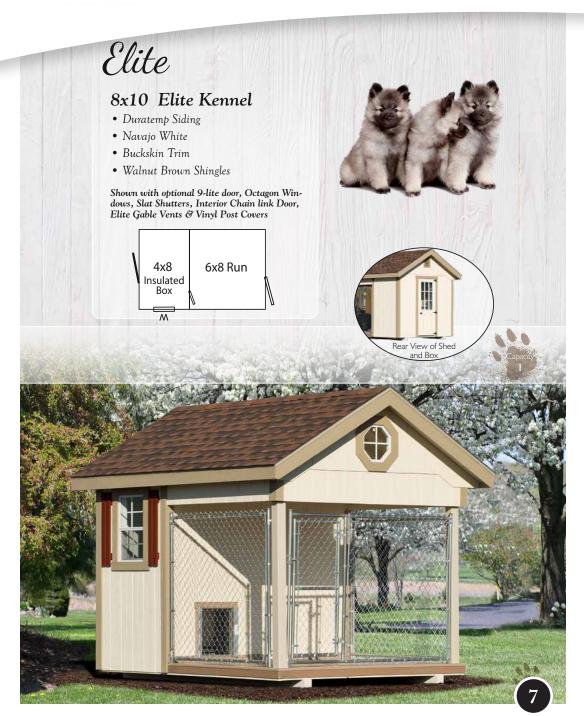

lue and blends well with your other buildings.

Our main concern is giving you the options to keep your dog comfortable. We have everything you need to give your furry friend his own comfortable house! From flooring that is safe for his little feet, doors that open just for him, and even the optional air conditioning and heating.

We cater to all types of dog owners, whether you have one family pet or need a commercial unit for your dogs, we have a kennel that will fit your needs.

Our craftsmanship and quality construction will provide years of performance and satisfaction.

Let your dog know you love him and want to take good care of him. Buy the best.







Available at: Pinecraft.com





Available at: Pinecraft.com





Available at: Pinecraft.com





Available at: Pinecraft.com





Available at: Pinecraft.com





Available at: Pinecraft.com



# Features



- R-7 Insulated Dog Boxes
  Interiors Line
- Interiors Lined w/Glassboard



5' Double Doors On Shed Kennel Combos



Poly Decking on Runs



Polyurea Floor

# Traditional



#### More Standard Features (not pictured)

- P.T. Floor Joist
- Lp Tech Shield Sheathing
- Dividers On Inside - Chain link or Optional Solid

### Traditional Standard Features

- Standard Trim Package
- 18x23 Single Pane Window w/Screen
- Duratemp or Board & Batten Siding, Painted or Stained







Available at: Pinecraft.com





Available at: Pinecraft.com





Available at: Pinecraft.com





Available at: Pinecraft.com





Available at: Pinecraft.com





Available at: Pinecraft.com





Available at: Pinecraft.com





Available at: