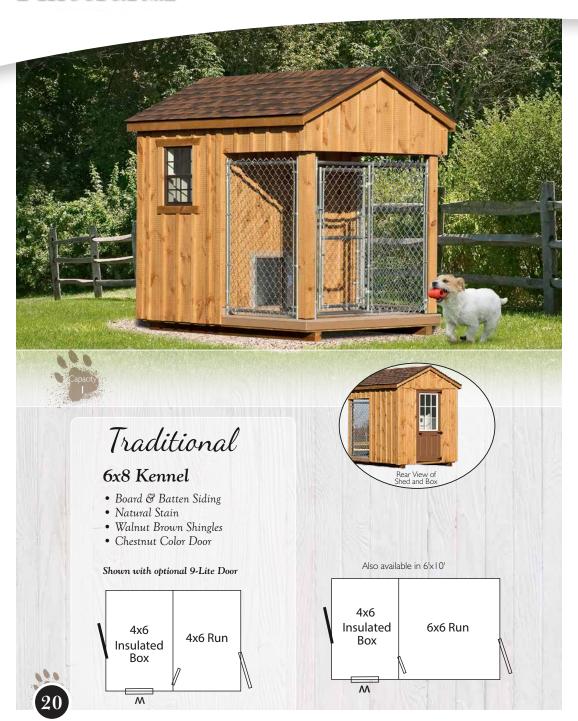

# Traditional

### Traditional Standard Features

- Standard Trim Package
- 18x23 Single Pane Window w/Screen
- Duratemp or Board & Batten Siding, Painted or Stained

Available at: Pinecraft.com

Available at: Pinecraft.com