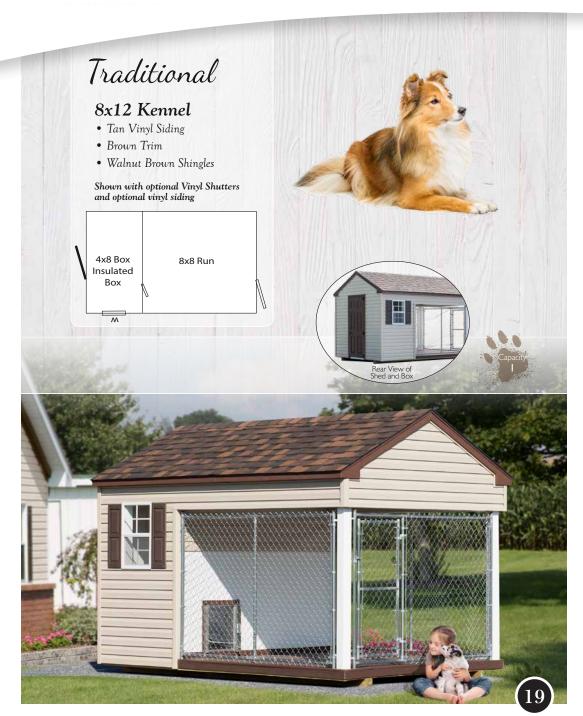

# Traditional

### Traditional Standard Features

- Standard Trim Package
- 18x23 Single Pane Window w/Screen
- Duratemp or Board & Batten Siding, Painted or Stained

Available at: Pinecraft.com

Available at: Pinecraft.com