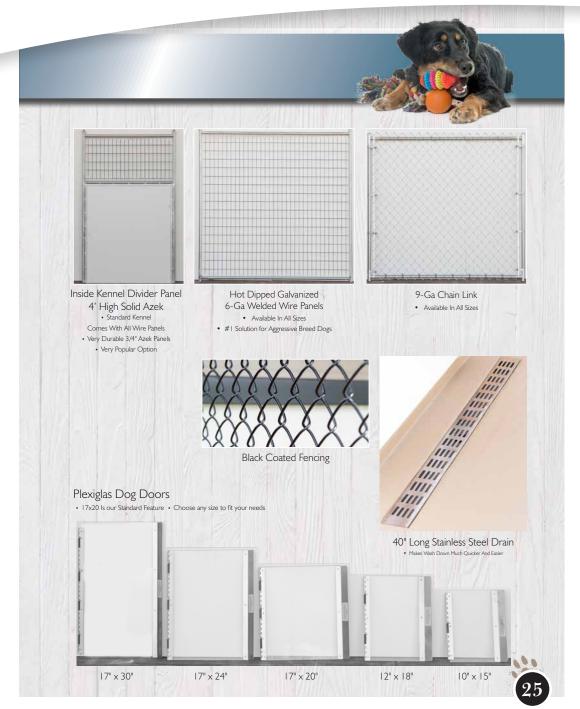

# Features

- R-7 Insulated Dog Boxes
  Interiors Line
- Interiors Lined w/Glassboard

5' Double Doors On Shed Kennel Combos

Poly Decking on Runs

Polyurea Floor

#### More Standard Features (not pictured)

- P.T. Floor Joist
- Lp Tech Shield Sheathing
- Dividers On Inside - Chain link or Optional Solid

### Traditional Standard Features

- Standard Trim Package
- 18x23 Single Pane Window w/Screen
- Duratemp or Board & Batten Siding, Painted or Stained

Available at: Pinecraft.com

Available at: Pinecraft.com