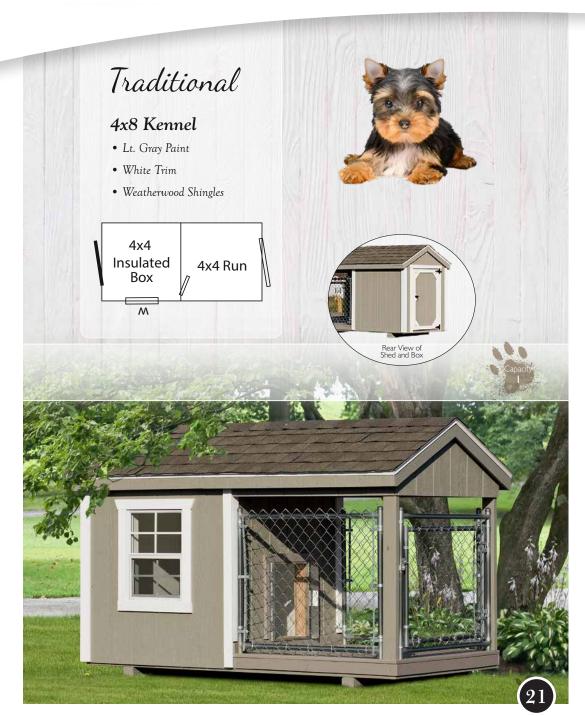

# Traditional

### Traditional Standard Features

- Standard Trim Package
- 18x23 Single Pane Window w/Screen
- Duratemp or Board & Batten Siding, Painted or Stained

Available at: Pinecraft.com

Available at: Pinecraft.com