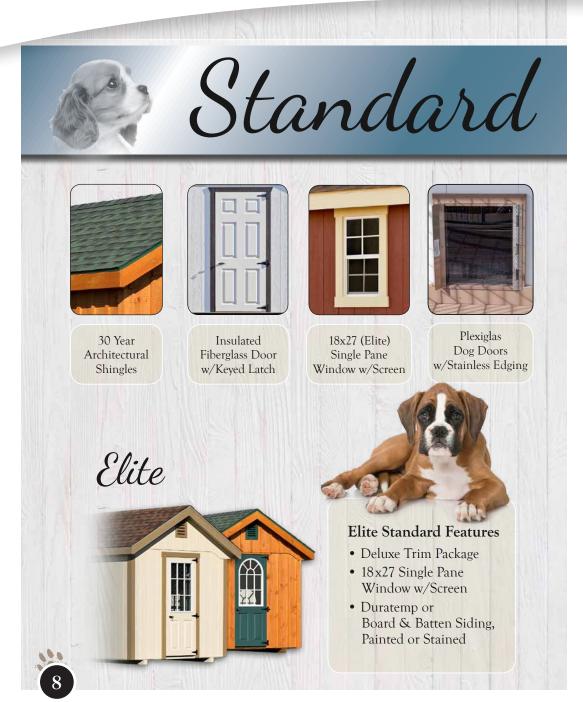

# Features

- R-7 Insulated Dog Boxes
  Interiors Line
- Interiors Lined w/Glassboard

5' Double Doors On Shed Kennel Combos

Poly Decking on Runs

Polyurea Floor

### Traditional Standard Features

- Standard Trim Package
- 18x23 Single Pane Window w/Screen
- Duratemp or Board & Batten Siding, Painted or Stained

Available at: Pinecraft.com

Available at: Pinecraft.com