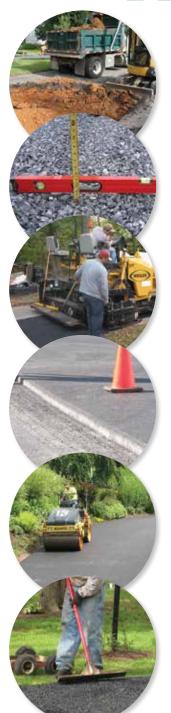

## Why Our Installation Process Is Better

The B.R. Kreider Driveways' approach begins with a professional assessment of your driveway needs, followed by a fair and accurate quotation with a bottom line price you can rely on.

#### **A Solid Base**

We will help you determine what is needed to achieve a solid subgrade and stone base for a long lasting driveway.

#### **Driveway Slope**

One of our primary objectives is to install a minimum of 1% slope to prevent puddles and promote proper water drainage.

#### **Transitions to Existing Asphalt**

Paving notches are milled into existing asphalt and sealed to create a smooth transition and to prevent the new asphalt from getting thin.

#### **Extended Life**

For new installation, 2 layers of asphalt are recommended and for existing driveways a compacted leveling course of asphalt is recommended before repaving.

#### **Compaction is Key**

Compaction determines the longevity of your driveway which we achieve with our vibratory rollers. Our lighter 1 ton static roller is only used for the finish.

#### **Taking Care of the Edges**

We professionally hand tamp all of your driveway edges to aid in compaction and to create a clean and finished look.

We'll Make Your House Look Great By Making Your Driveway Look Awesome!