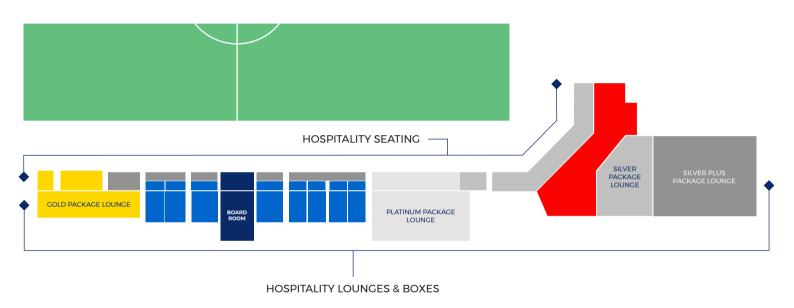

### **HOSPITALITY MAP**

**AFC WIMBLEDON HOSPITALITY 20/21** 

### **Platinum Package**

Our most-luxurious hospitality package - the very best we can offer to help you enjoy the very best of Plough Lane.

Relax in our sophisticated lounge and then enjoy a four/ five course sit-down meal in restaurant surroundings with full table service.

### **Gold Package**

Another luxurious hospitality package but with a more casual emphasis - and plenty of fizz. If you enjoy champagne football then this is for you - contemporary dining, glamorous drinks but in a more relaxed and laid-back setting.

Silver & Silver Plus Packages

A silver-plated way to enjoy our Plough Lane experience with a choice of two enticing options.

Slightly less formal, both offer a two-course meal in our main events space - where the atmosphere is guaranteed to be lively and fun. The only difference is that the Silver Plus Package comes with centrally located premium seats.

### **Corporate Boxes**

Dramatically situated behind an imposing wall of glass in our main showpiece West Stand, our boxes bring luxury and exclusivity to your AFC Wimbledon experience.

Able to hold between 12 and 14 guests, you will be guaranteed contemporary dining experience plus the best views in our new stadium with exclusive padded armchair seats directly outside your box. All lounges come with Tv screen, fridge and coat/blanket storage as well as stools and window bar top.