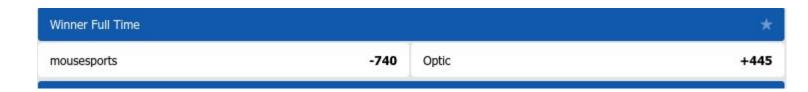

| Winner Full Time      |                   | *    |
|-----------------------|-------------------|------|
| mousesports -740      | Optic             | +445 |
| Spread Full Time      |                   | *    |
| mousesports -1.5 -176 | Optic <b>+1.5</b> | +141 |
| Over/Under Full Time  |                   | *    |
| Over <b>2.5</b> +181  | Under <b>2.5</b>  | -229 |
| Winner Map 1          |                   | *    |
| mousesports -395      | Optic             | +260 |
| HC Map 1              |                   | *    |
| mousesports -5.5 -105 | Optic <b>+5.5</b> | -130 |
| Over/Under Map 1      |                   | *    |
| Over <b>25.5</b> -115 | Under <b>25.5</b> | -115 |

## **Odds for CS:GO Explained**

In this example, mousesports are -740 to win the match and Optic are +445.

So, -740 means that you must wager \$740 to win \$100 (Stake \$740 possible return including stake of \$840). Note the minus sign.

And, +445 means that if you stake \$100 you win \$445 if Optic win. (Stake \$100 possible return (including stake) \$545).