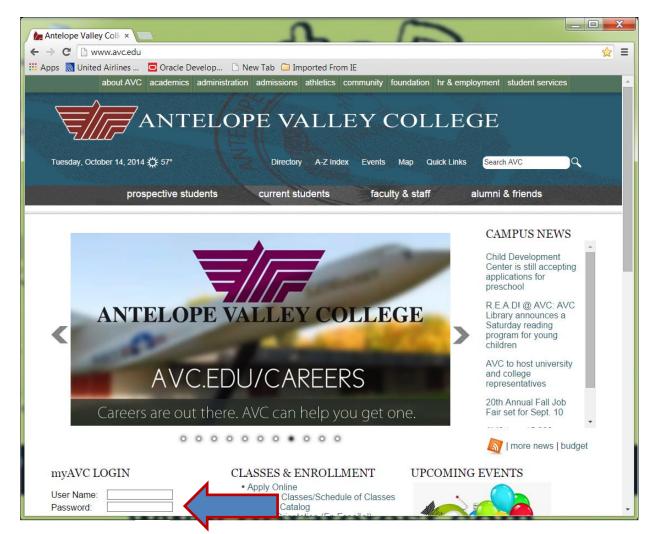

# How to create and upload personal (Unofficial) transcripts from MyAVC into the AVC Foundation <u>NextGen</u> web site

First, open <u>www.avc.edu</u> in any Windows browser(Chrome, Internet Explorer, Firefox, etc.)

#### Enter your MyAVC Username and Password @ myAVC Login

Click on: "Register & Access Student Records"