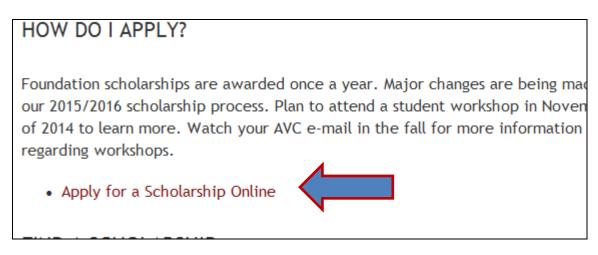

# The Foundations web page should open.

Click on the "Foundation Scholarships" link.

In the middle of the page you will find the

"Apply for a Scholarship Online" link. Click the link.

Use your myAVC credentials to login to the Foundation