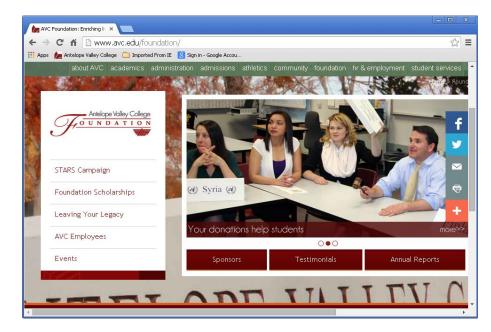

# The Foundations web page should open.

Click on the "Foundation Scholarships" link.

In the middle of the page you will find the

"Apply for a Scholarship Online" link. Click the link.

Use your myAVC credentials to login to the Foundation