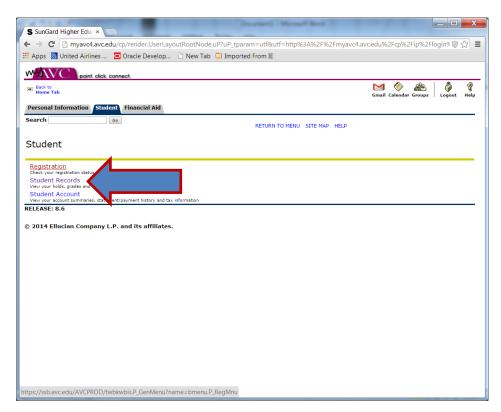

### Click on: "Student"

| S SunGard Higher Edu ×                                                                                                    |                                                              |
|---------------------------------------------------------------------------------------------------------------------------|--------------------------------------------------------------|
| ← → C D myavc4.avc.edu/cp/render.UserLayoutRootNode.uP?uP_tparam=                                                         | utf&utf=http%3A%2F%2Fmvavc4.avc.edu%2Fcp%2Fip%2Flogin% 🖉 😒 🚍 |
| III Apps 📓 United Airlines 🖸 Oracle Develop 🗅 New Tab 🗀 Imported Fr                                                       |                                                              |
|                                                                                                                           |                                                              |
| point. click. connect.                                                                                                    | M 🖉 🎎 🍦 🤋                                                    |
| Back to<br>Home Tab                                                                                                       | 🔀 🏈 🆓<br>Gmail Calendar Groups 🛛 Logout Help                 |
| Personal Information Student Financial Aid                                                                                |                                                              |
| Search Go                                                                                                                 | SITE MAP HELP                                                |
|                                                                                                                           | STIE PAP HELP                                                |
| Main Menu                                                                                                                 |                                                              |
|                                                                                                                           |                                                              |
| Student<br>Register, Pay your                                                                                             |                                                              |
| Financial Aid<br>View your financial aid set is and award information, accept offered aid, review document requirements/h | olds and see your financial aid history                      |
| Personal Information<br>View or update your address(es), phone number(s), e+mail address.                                 |                                                              |
| Get Your Student/Employee ID Number Here<br>Online Voting & Surveys                                                       |                                                              |
| Click here to view available online ASO Elections and Surveys. RELEASE: 8.5.2                                             |                                                              |
| RELEASE: 8.3.2                                                                                                            |                                                              |
| © 2014 Ellucian Company L.P. and its affiliates.                                                                          |                                                              |
|                                                                                                                           |                                                              |
|                                                                                                                           |                                                              |
|                                                                                                                           |                                                              |
|                                                                                                                           |                                                              |
|                                                                                                                           |                                                              |
|                                                                                                                           |                                                              |
|                                                                                                                           |                                                              |
|                                                                                                                           |                                                              |
|                                                                                                                           |                                                              |
|                                                                                                                           |                                                              |
|                                                                                                                           |                                                              |

## Click on: "Student Records"