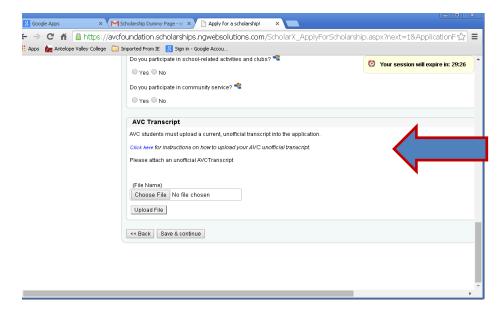

At the bottom of Page 5, there is a place to upload your transcripts:

*Click:* "<u>Choose File</u>" and find your file on the Desktop or wherever you originally saved it.

## Click: "Upload File"

| S Google Apps × M Scholarship Dummy Page - m × 🗅 Apply for a scholarship! ×                |                                      |  |  |  |  |  |  |
|--------------------------------------------------------------------------------------------|--------------------------------------|--|--|--|--|--|--|
| 🗧 🔿 🖸 🐔 🗎 https://avcfoundation.scholarships.ngwebsolutions.com/ScholarX_ApplyForScholarsl | nip.aspx?next=1&ApplicationF ☆ 🔳     |  |  |  |  |  |  |
| 🗄 Apps b Antelope Valley College 📋 Imported From IE – 8 Sign in - Google Accou             |                                      |  |  |  |  |  |  |
| Do you participate in school-related activities and clubs? 嘴                               | 🚫 Your session will expire in: 29:26 |  |  |  |  |  |  |
| Ves No                                                                                     |                                      |  |  |  |  |  |  |
| Do you participate in community service? 🛸                                                 |                                      |  |  |  |  |  |  |
| Ves No                                                                                     |                                      |  |  |  |  |  |  |
| AVC Transcript                                                                             |                                      |  |  |  |  |  |  |
| AVC students must upload a current, unofficial transcript into the application.            |                                      |  |  |  |  |  |  |
| Click here for instructions on how to upload your AVC unofficial transcript.               |                                      |  |  |  |  |  |  |
| Please attach an unofficial AVCTranscript                                                  |                                      |  |  |  |  |  |  |
|                                                                                            |                                      |  |  |  |  |  |  |
| (File Name)<br>Choose File No file chosen                                                  |                                      |  |  |  |  |  |  |
| Upload File                                                                                |                                      |  |  |  |  |  |  |
| << Back Save & continue                                                                    |                                      |  |  |  |  |  |  |
|                                                                                            |                                      |  |  |  |  |  |  |
|                                                                                            |                                      |  |  |  |  |  |  |
|                                                                                            | •                                    |  |  |  |  |  |  |
|                                                                                            | •                                    |  |  |  |  |  |  |