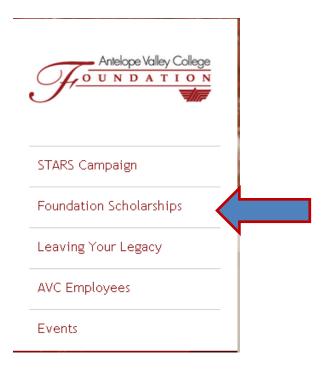

# The Foundations web page should open.

Click on the "Foundation Scholarships" link.

In the middle of the page you will find the

"Apply for a Scholarship Online" link. Click the link.

Use your myAVC credentials to login to the Foundation