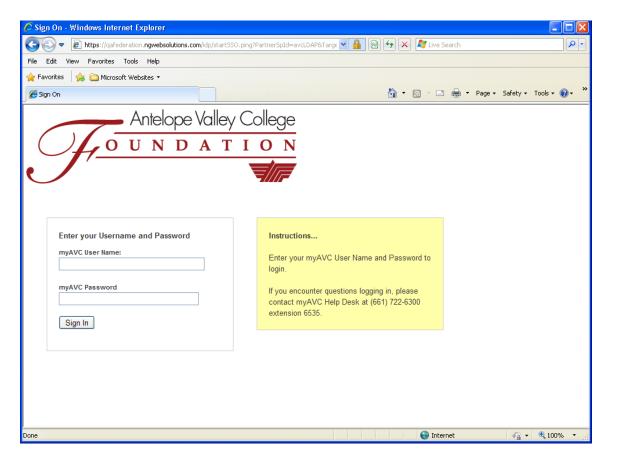

# The Foundations web page should open.

Click on the "Foundation Scholarships" link.

In the middle of the page you will find the

"Apply for a Scholarship Online" link. Click the link.

Use your myAVC credentials to login to the Foundation

Scholarship web site: