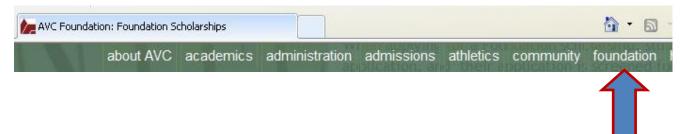

https://qafederation.ngwebsolutions.com/idp/startSSO.ping?PartnerSpId=avcLDAP&TargetResource=https://avcfoundation.scholarships.ngwebsolutions.com/scholarx\_studentportal.aspx

..or

Go the Foundation tab on the avc.edu public web site:

# The Foundations web page should open.

Click on the "Foundation Scholarships" link.

In the middle of the page you will find the

"Apply for a Scholarship Online" link. Click the link.

Use your myAVC credentials to login to the Foundation