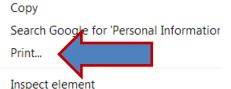

## To save your Transcript as a PDF file: (you can only do this from Google Chrome)

- 1. Hold down the "Control button" (CTRL), and press the letter: **a** (CTRL+a) on the keyboard while the Transcript is displayed.
- 2. "right-click" somewhere on the highlighted area of your Transcript.

- 3. Select: "PRINT" from the option window:
- 4. From the PRINT OPTIONS window, change the destination of your document

|                   | Print<br>Total: <b>10 page</b> | s Save Cancel                                       |
|-------------------|--------------------------------|-----------------------------------------------------|
|                   | Destination                    | Change                                              |
|                   | Pages                          | <ul> <li>All</li> <li>e.g. 1-5, 8, 11-13</li> </ul> |
| to "Save as PDF." | Paper size                     | Letter                                              |