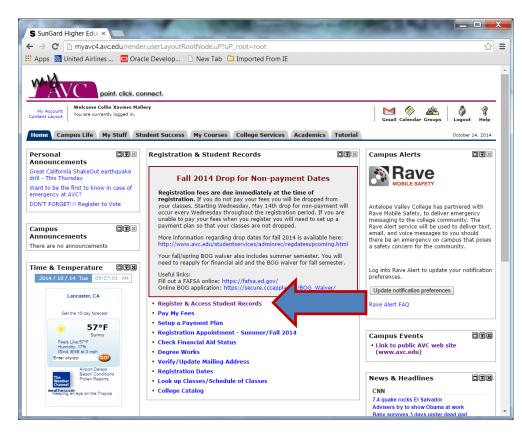

#### Enter your MyAVC Username and Password @ myAVC Login

Click on: "Register & Access Student Records"

### Click on: "Student"

| S SunGard Higher Edu ×                                                                                                    |                                                              |
|---------------------------------------------------------------------------------------------------------------------------|--------------------------------------------------------------|
| ← → C D myavc4.avc.edu/cp/render.UserLayoutRootNode.uP?uP_tparam=                                                         | utf&utf=http%3A%2F%2Fmvavc4.avc.edu%2Fcp%2Fip%2Flogin% 🖉 😒 🚍 |
| III Apps 📓 United Airlines 🖸 Oracle Develop 🗅 New Tab 🗀 Imported Fr                                                       |                                                              |
|                                                                                                                           |                                                              |
| point. click. connect.                                                                                                    | M 🖉 🎎 🍦 🤋                                                    |
| Back to<br>Home Tab                                                                                                       | 🔀 🏈 🆓<br>Gmail Calendar Groups 🛛 Logout Help                 |
| Personal Information Student Financial Aid                                                                                |                                                              |
| Search Go                                                                                                                 | SITE MAP HELP                                                |
|                                                                                                                           | STIE PAP HELP                                                |
| Main Menu                                                                                                                 |                                                              |
|                                                                                                                           |                                                              |
| Student<br>Register, Pay your                                                                                             |                                                              |
| Financial Aid<br>View your financial aid set is and award information, accept offered aid, review document requirements/h | olds and see your financial aid history                      |
| Personal Information<br>View or update your address(es), phone number(s), e+mail address.                                 |                                                              |
| Get Your Student/Employee ID Number Here<br>Online Voting & Surveys                                                       |                                                              |
| Click here to view available online ASO Elections and Surveys. RELEASE: 8.5.2                                             |                                                              |
| RELEASE: 8.3.2                                                                                                            |                                                              |
| © 2014 Ellucian Company L.P. and its affiliates.                                                                          |                                                              |
|                                                                                                                           |                                                              |
|                                                                                                                           |                                                              |
|                                                                                                                           |                                                              |
|                                                                                                                           |                                                              |
|                                                                                                                           |                                                              |
|                                                                                                                           |                                                              |
|                                                                                                                           |                                                              |
|                                                                                                                           |                                                              |
|                                                                                                                           |                                                              |
|                                                                                                                           |                                                              |
|                                                                                                                           |                                                              |