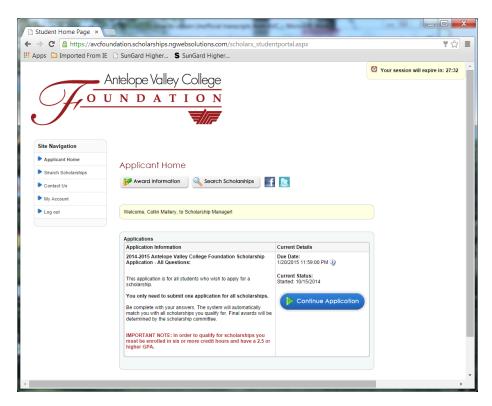

## The Foundations Scholarship web page should open:

Press: Continue/Start Application <u>BLUE</u> button.

Go thru each of the pages as they come up and fill in the required fields.

There are 18 pages of questions and answers you must respond to.