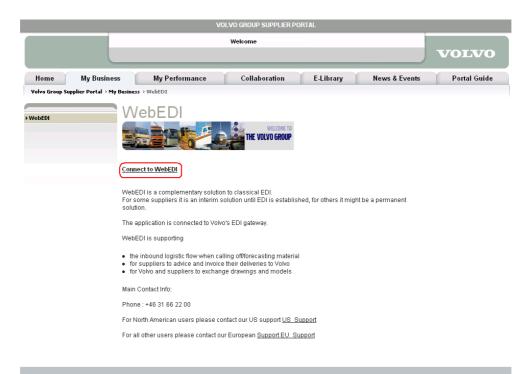

#### To open WebEDI

Once inside Supplier Portal some steps need to be taken to reach the WebEDI application. The first step is to click on "My Business" (marked with red square in picture 3). When the window "My Business" has been reached the next step is to click on "Web EDI" (marked with red square in picture 4). Then the screen "Web EDI" will be shown (picture 5).

## **VOLVO**

Picture 4 – "My Business" in Supplier Portal

Once inside the WebEDI page in Supplier Portal click on the link named "Click here to connect to WebEDI" to reach WebEDI.

Picture 5 – "WebEDI" in Supplier Portal