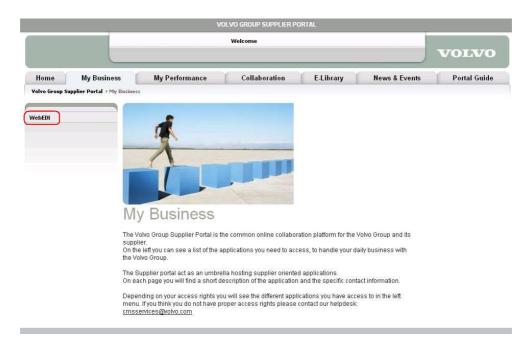

#### To open WebEDI

Once inside Supplier Portal some steps need to be taken to reach the WebEDI application. The first step is to click on "My Business" (marked with red square in picture 3). When the window "My Business" has been reached the next step is to click on "Web EDI" (marked with red square in picture 4). Then the screen "Web EDI" will be shown (picture 5).

## **VOLVO**

Picture 4 – "My Business" in Supplier Portal

Once inside the WebEDI page in Supplier Portal click on the link named "Click here to connect to WebEDI" to reach WebEDI.

Picture 5 – "WebEDI" in Supplier Portal