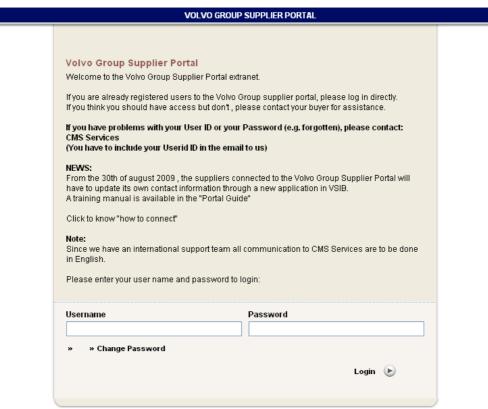

#### To log in

Write username and password in corresponding fields and click on the button marked "Login" (se picture 2).

Picture 2 – Log in window