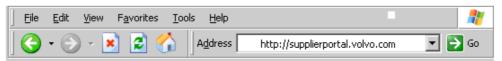

#### Supplier Portal log in procedure

To reach the log in window for Supplier Portal, open your internet browser and write <a href="http://supplierportal.volvo.com">http://supplierportal.volvo.com</a> in the address field and either press enter or click on the corresponding button in the browser (illustrated in picture 1)

Picture 1 – Address in browser

Once the log in window has been opened the interface in picture 2 will be displayed.