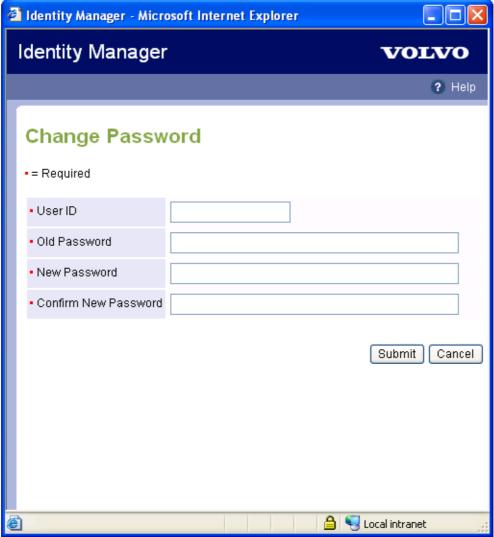

#### To change password

Click on the link named "Change password" (see picture 2). Write username, old password, new password and a confirmation (repetition) of the new password in the corresponding fields and click on the button named "Submit" (depicted in picture 6). To return to the previous log in window, click the "Cancel" button.

### **VOLVO**

Picture 6 – Password changing window