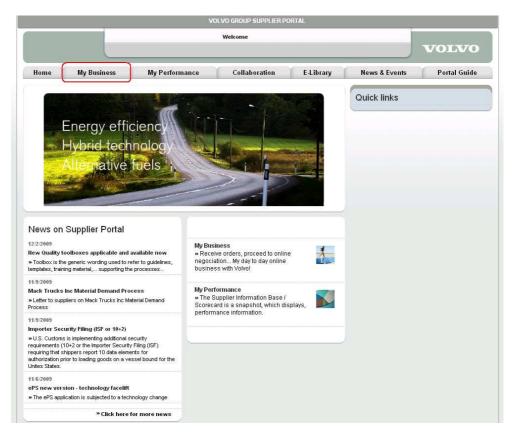

#### To open WebEDI

Once inside Supplier Portal some steps need to be taken to reach the WebEDI application. The first step is to click on "My Business" (marked with red square in picture 3). When the window "My Business" has been reached the next step is to click on "Web EDI" (marked with red square in picture 4). Then the screen "Web EDI" will be shown (picture 5).

Picture 3 – First page on Supplier Portal