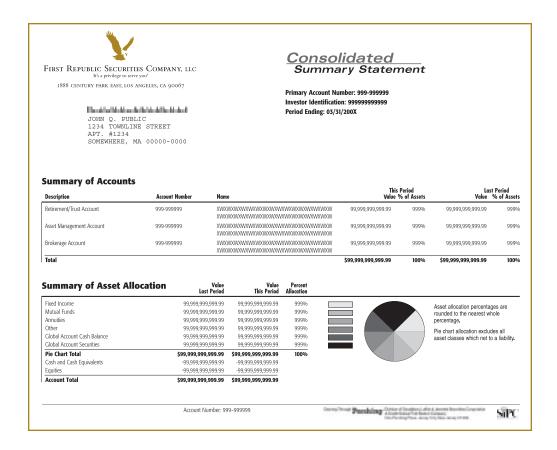

ains and losses for all current holdings. For bonds, the statement reflects both original and adjusted cost basis (adjusted for principal paydowns and any accretion or amortization on premium or discounted bonds). Additionally, the average unit cost for mutual funds is available, and annuities appear in their own subsection.

## SCHEDULE OF REALIZED GAINS AND LOSSES YEAR-TO-DATE

In this section, you can review the details of all positions closed out year-to-date. Buy transactions, sell transactions, instruments that mature, and option expirations are displayed, among other transaction types. While the Portfolio Holdings section includes all settled positions, the quarterly Schedule of Realized Gains and Losses includes all closed positions as of the trade date.



# SelectLink® Sections



### SUMMARY OF ACCOUNTS

This section lists each of the linked accounts, including the account description, the account number, and the registration of each account. This section also provides the value of each account, the percentage of total assets for each account, and the entire market value (or net worth) of all accounts included in the SelectLink summary.

#### SUMMARY OF ASSET ALLOCATION

This section summarizes the value of each type of investment held in the linked accounts, along with the percentage that each asset category represents. includes all closed positions as of the trade date.