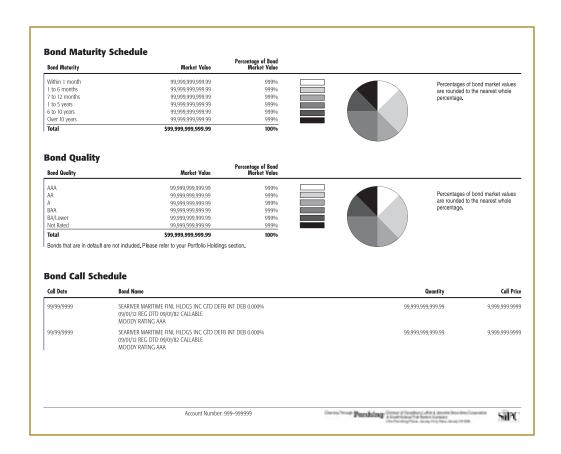

# FIXED INCOME SECTIONS

## BOND MATURITY SCHEDULE (WITH PIE CHART)

This section provides numeric and graphic detail of the maturity schedule of your bond investments. Negative values are not included in the pie chart. $^2$ 

## BOND QUALITY (WITH PIE CHART)

This section provides a breakdown of your fixed income securities as rated by Moody's Investor Service. Nonrated securities are not included in the pie chart.<sup>2</sup>

## BOND CALL SCHEDULE

This section provides a list of callable bonds by call date.

<sup>&</sup>lt;sup>2</sup>This section is available to account holders who have a minimum of five fixed income securities.