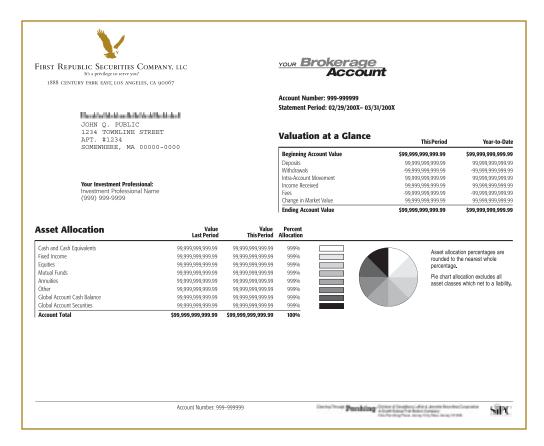

### **ACCOUNT INFORMATION**

At the top of the first page of your statement, you will find information identifying your account. Your account number and the period covered by your statement appear on the top right. Your name and address, as well as your investment professional's information, appear on the top left.

### VALUATION AT A GLANCE

This section provides you with a snapshot of the activity in your account and explains the changes in the value of your account. It offers a high-level overview of account activity, including cash deposits and withdrawals, intra-account movements, income received, fees, and change in market value, to help you identify the inflow and outflow of assets in your account. Beginning and ending account values for the current statement period and the year-to-date totals are also provided.

### ASSET ALLOCATION

This section provides a summary of your portfolio holdings, segregated by asset class. This information can be used to determine the approximate value of your account as of the statement date. These asset classes are consolidated from various sections of your statement and summarized in one, easy-to-read section. For each asset class that you hold, the market value (based on prices as of the last day of the statement period) is displayed along with the percentage of the account that the asset class represents. These totals are added together to give you the net value of your portfolio. If two or more asset classes are held in your account, you may find a pie chart illustrating the allocations of each asset class by percentage.<sup>2</sup>

2At least two asset classes must be equal to 2.5 percent or greater of the total account value for a pie chart to appear.