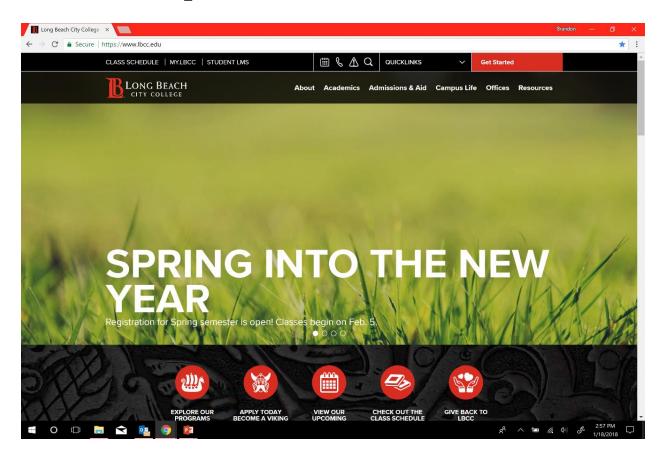

For questions regarding your application, you may reach out to our Admissions Office:

Phone: (562) 938-4485

Locations: PCC – GG 102 • LAC – A 1075

Student Technology Help Desk (STHD)

Open a web browser of your choice and navigate to <a href="https://www.lbcc.edu/">https://www.lbcc.edu/</a> or click the link provided.

Student Technology Help Desk (STHD)

Click on the **QUICKLINKS** menu near the top right of window.

Once clicked a drop down menu will appear.

Select Viking Student Login.

Student Technology Help Desk (STHD)