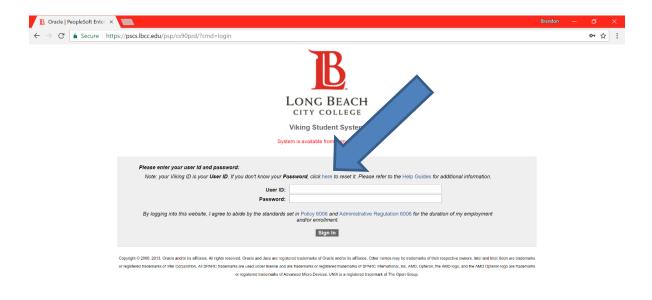

Once you have been redirected to this page, look at the top of the gray box and click the blue "here" to reset your password.

Student Technology Help Desk (STHD)

At this window under LBCC Students you will select the "CLICK HERE TO UPDATE PASSWORD" link.

### Reset Viking Password - Step 10

Now make your way back to the <u>Viking Student</u>

<u>System login page</u> and enter your student

Viking ID and *new* Viking password.

If you are still unable to log in, please reach out to us at the Student Technology Help Desk (STHD):