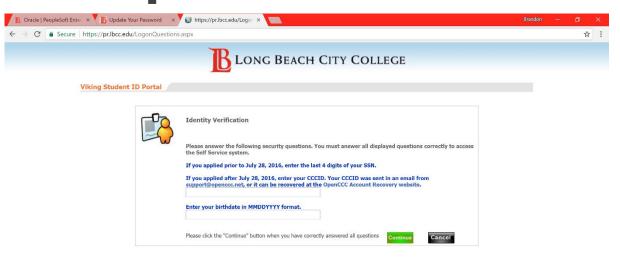

<u>Note:</u> Do not copy and paste your Viking ID in this field – it may not work.

Student Technology Help Desk (STHD)

If you applied <u>prior to July 28, 2016</u>, enter the last 4 <u>digits of your SSN</u>. If you applied <u>after July 28, 2016</u> use your <u>CCCID</u>.

If you do not know your CCCID please refer to our webpage via this link <a href="https://www.lbcc.edu/sthd">https://www.lbcc.edu/sthd</a> and refer to our Student Guide "CCCID Account Recover Instructions".

Next, enter your birthdate in the <u>MMDDYYY</u> format and press continue.

Select "Change My Password"

Student Technology Help Desk (STHD)

Click the blue link at the bottom of the gray box "Can't Remember Password".