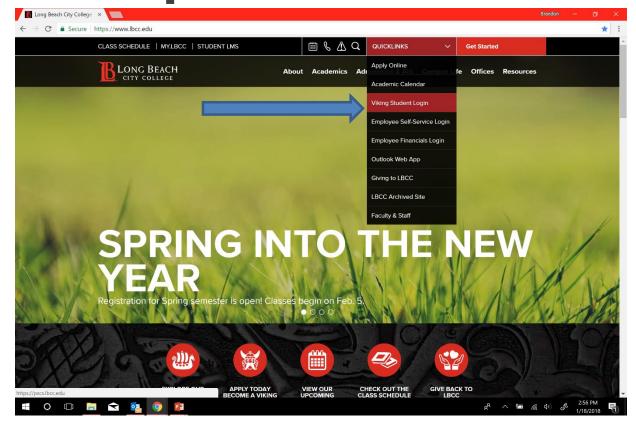

Student Technology Help Desk (STHD)

Click on the **QUICKLINKS** menu near the top right of window.

Once clicked a drop down menu will appear.

Select Viking Student Login.

Student Technology Help Desk (STHD)