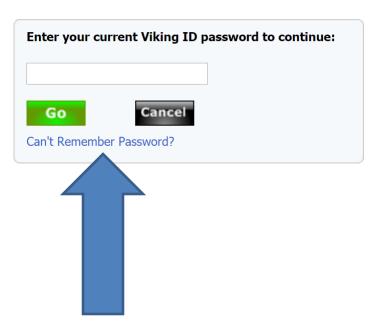

Next, enter your birthdate in the <u>MMDDYYY</u> format and press continue.

Select "Change My Password"

Student Technology Help Desk (STHD)

Click the blue link at the bottom of the gray box "Can't Remember Password".