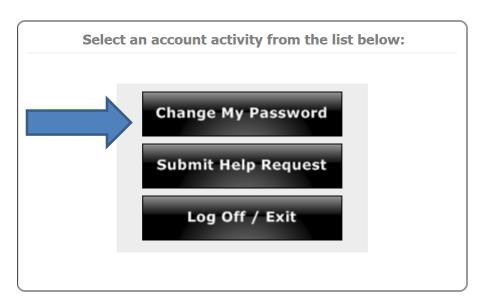

Next, enter your birthdate in the <u>MMDDYYY</u> format and press continue.

Select "Change My Password"

Student Technology Help Desk (STHD)

Click the blue link at the bottom of the gray box "Can't Remember Password".