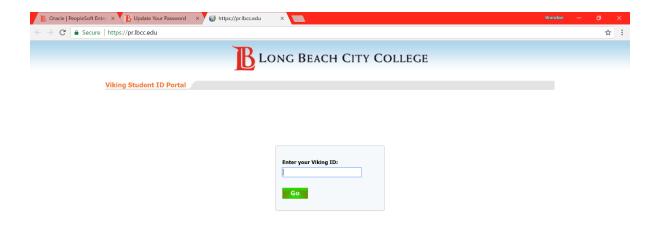

#### **CLICK HERE TO UPDATE PASSWORD**

Use your Network ID (first initial, last name). Faculty no longer use the "X" account.

INSTRUCTIONS FOR LBCC FACULTY AND STAFF

Student Technology Help Desk (STHD)

Type in your Viking student ID # and press the green go button.

<u>Note:</u> Do not copy and paste your Viking ID in this field – it may not work.

Student Technology Help Desk (STHD)

If you applied <u>prior to July 28, 2016</u>, enter the last 4 <u>digits of your SSN</u>. If you applied <u>after July 28, 2016</u> use your <u>CCCID</u>.