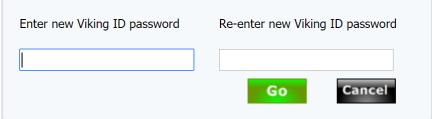

Student Technology Help Desk (STHD)

Now it is time to create your new password!

Your new password <u>must be</u>:

- At least 7 characters &
- Contain at least 1 capital letter &
- Have one number or non-letter character.

Re-enter your new password in the box to the right and press the green go button.

If done correctly a green check mark will appear saying success.

If done incorrectly there will be an error stating your password does not meet the requirements.