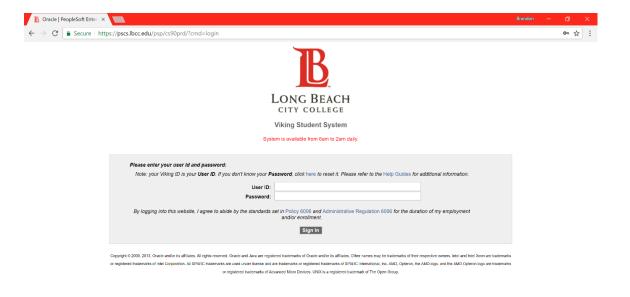

### Reset Viking Password - Step 10

Now make your way back to the <u>Viking Student</u>

<u>System login page</u> and enter your student

Viking ID and *new* Viking password.

If you are still unable to log in, please reach out to us at the Student Technology Help Desk (STHD):