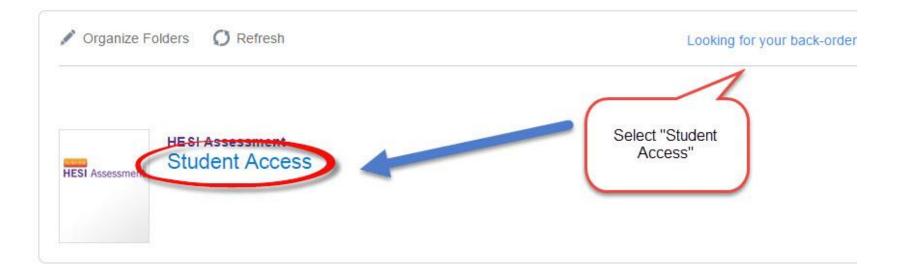

# (STEP BY STEP DIRECTIONS BELOW) The landing page might state "Lets Get Started" Select "I'm a Student"

Effective 5/23/2017

Effective 5/23/2017

### **HESI Assessment**

### **HESI Registration**

By HESI

Registering for HESI is required to take an exam, access reports and remediation, register for distance testing exams, and make exam and package payments.

To add HESI Student Access to your new or existing Evolve Account, click the "Register" butto