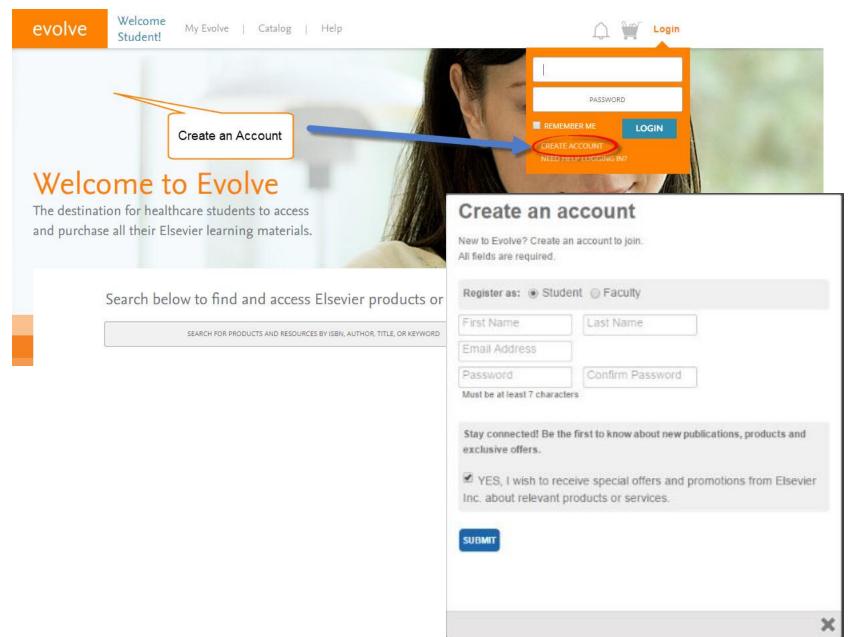

### **HESI Registration**

By HESI

Registering for HESI is required to take an exam, access reports and remediation, register for distance testing exams, and make exam and package payments.

To add HESI Student Access to your new or existing Evolve Account, click the "Register" butto