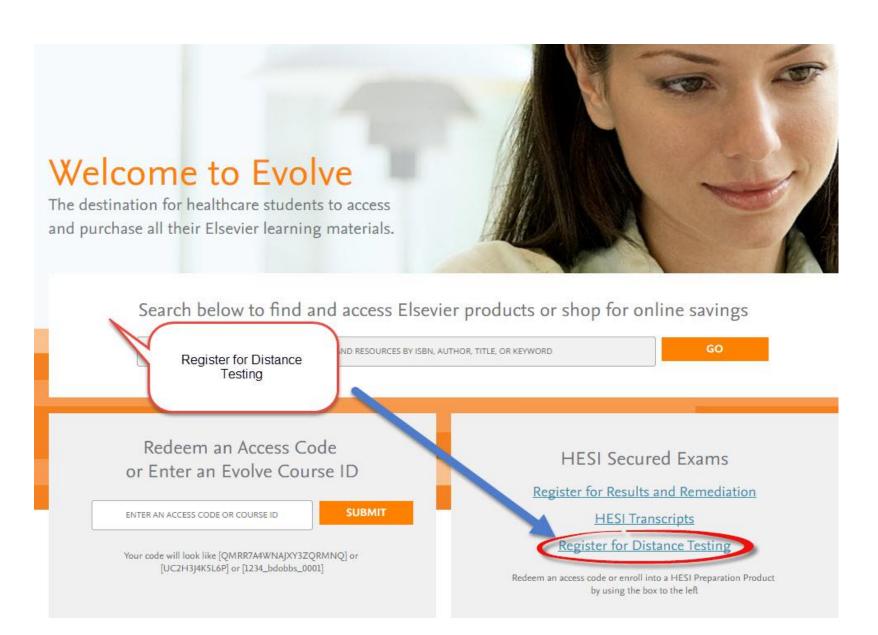

### TO REGISTER AND PAY GO TO HTTP://EVOLVE.ELSEVIER.COM

# (STEP BY STEP DIRECTIONS BELOW) The landing page might state "Lets Get Started" Select "I'm a Student"

Effective 5/23/2017

Effective 5/23/2017

### **HESI Registration**

By HESI

Registering for HESI is required to take an exam, access reports and remediation, register for distance testing exams, and make exam and package payments.

To add HESI Student Access to your new or existing Evolve Account, click the "Register" butto