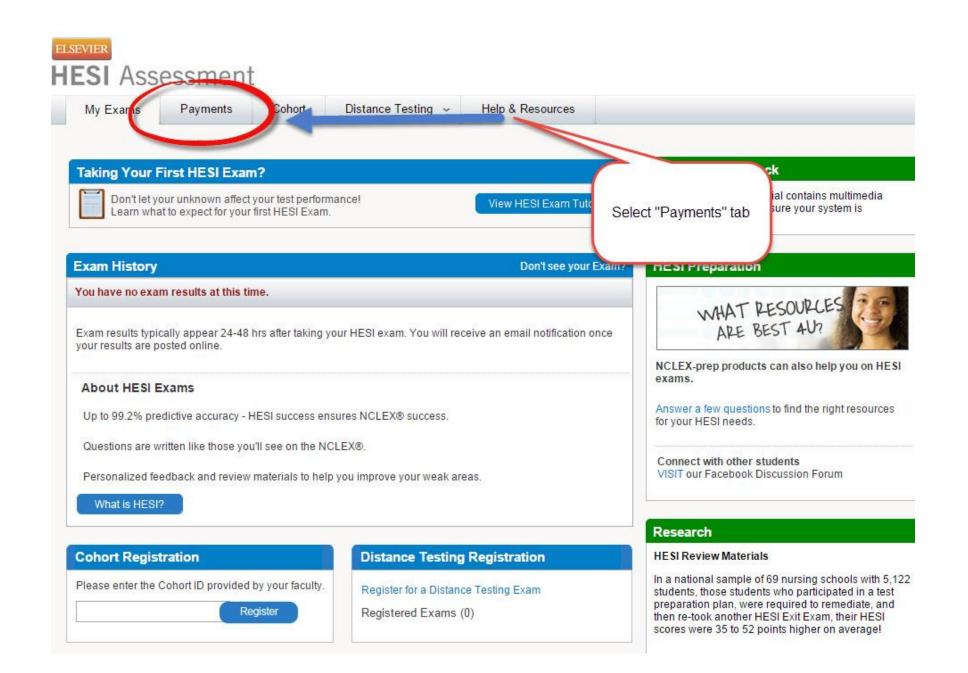

### **HESI Registration**

By HESI

Registering for HESI is required to take an exam, access reports and remediation, register for distance testing exams, and make exam and package payments.

To add HESI Student Access to your new or existing Evolve Account, click the "Register" butto

If you have already registered for HESI, your scoring results and remediation can be accessed by logging in to Evolve.

Authors

HESI

(Vour shapping part will not be sound )