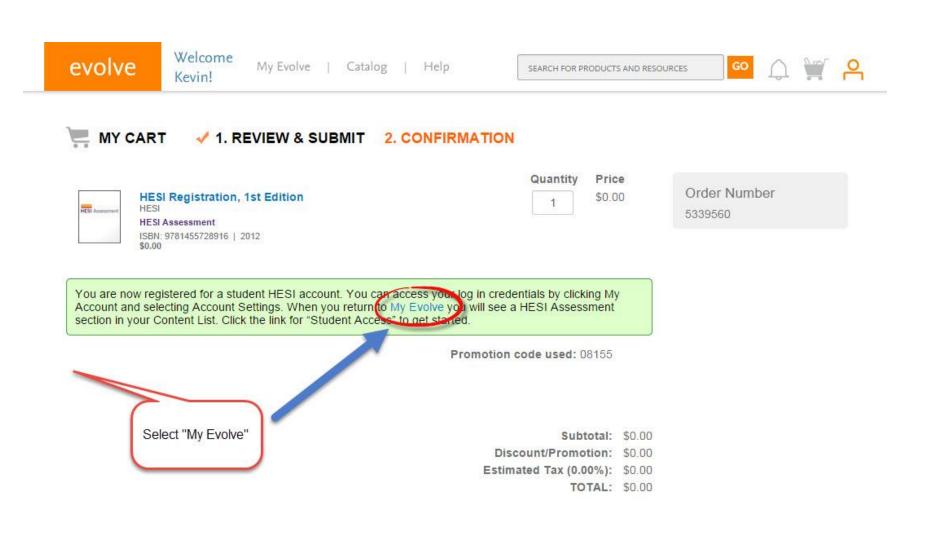

### **HESI Registration**

By HESI

Registering for HESI is required to take an exam, access reports and remediation, register for distance testing exams, and make exam and package payments.

To add HESI Student Access to your new or existing Evolve Account, click the "Register" butto

If you have already registered for HESI, your scoring results and remediation can be accessed by logging in to Evolve.

Authors

HESI

(Vour shapping part will not be sound )