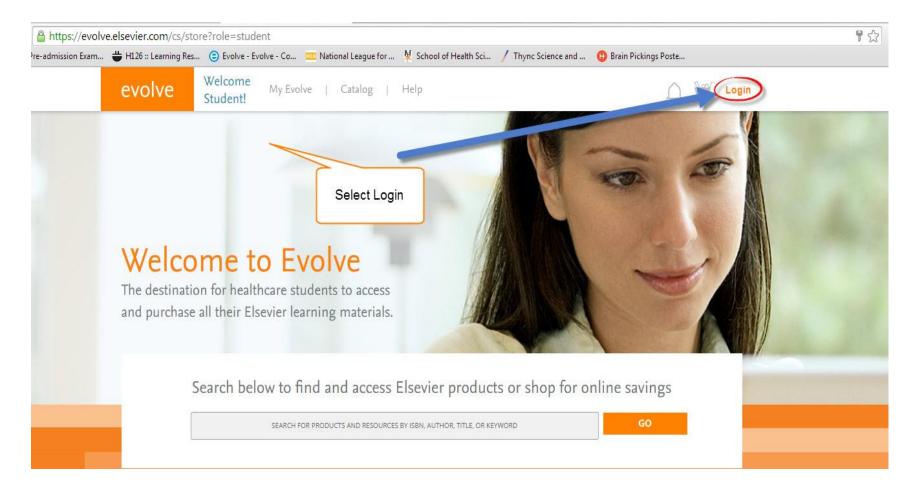

### TO REGISTER AND PAY GO TO HTTP://EVOLVE.ELSEVIER.COM

# (STEP BY STEP DIRECTIONS BELOW) The landing page might state "Lets Get Started" Select "I'm a Student"

Effective 5/23/2017

Effective 5/23/2017