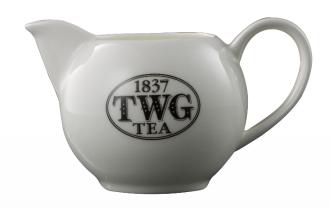

#### TWG TEA CREAMER

**50,000 points (code RTW03P)** 

FAST TRACK: **35,000pts + PHP 750.00** (code RTW03F) Redemption Type: Pick-Up via Claim Code Redemption Center: TWG Tea Store