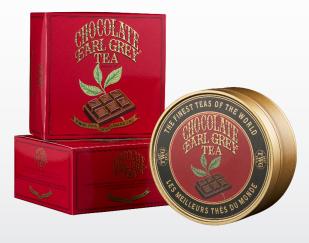

# EARL GREY CHOCOLATE CAVIAR TEA, 100G

**37,900 points (code RTW01P)** 

FAST TRACK: 26,600pts + PHP 570.00 (code RTW01F) Redemption Type: Pick-Up via Claim Code Redemption Center: TWG Tea Store