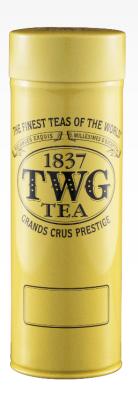

#### **MODERN TEA TIN, 100G**

**16,500 points (code RTW02P)** 

FAST TRACK: 11,600pts + PHP 250.00 (code RTW02F) Redemption Type: Pick-Up via Claim Code Redemption Center: TWG Tea Store

Color varies depending on availability