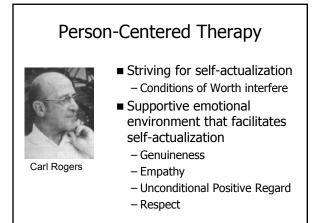

## Fully Functioning Person

- Humans have a natural tendency to move toward becoming a fully functioning person
  - Openness to Experience
  - Existential Living
  - Organismic Trusting
  - Experiential Freedom
  - Creativity

## Stages of Therapy

- Clients progress through multiple stages in the therapeutic relationship
  - Communicate about external things
  - Talk about feelings
    Don't own them
  - Self is objectified and stuck in past
  - Experiences feelings in present
    - Associated with distrust & fear
    - Later embraced
  - Acceptance of self and feelings
  - Trusts new experiences
    - Relates to others openly & freely