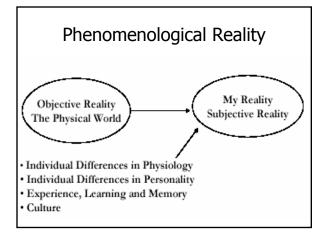

## Setting the Stage

- Historically
  - After World War II
  - Industrialization
- Psychological Theories
  - Psychoanalysis
  - Behaviourism
- Societal Issues
  - People being replaced by machines
  - Irrational, negative human behaviour