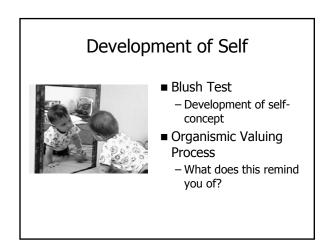

## Fully Functioning Person

- Humans have a natural tendency to move toward becoming a fully functioning person
  - Openness to Experience
  - Existential Living
  - Organismic Trusting
  - Experiential Freedom
  - Creativity