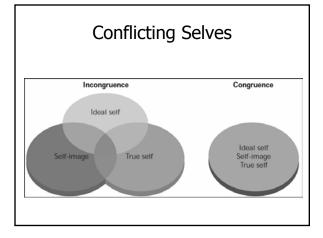

## Fully Functioning Person

- Humans have a natural tendency to move toward becoming a fully functioning person
  - Openness to Experience
  - Existential Living
  - Organismic Trusting
  - Experiential Freedom
  - Creativity