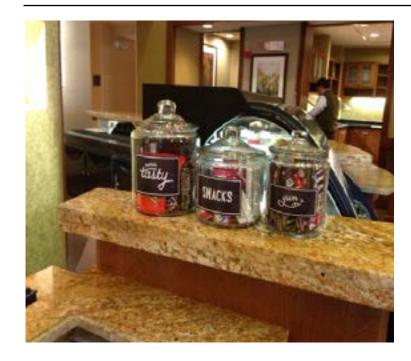

### DESCRIPTION

The 24/7 Gallery Market Glass Jar Clings should be placed on the center of the glass jars and sit on counter next to Bakery Case on the opposite side from the bar.