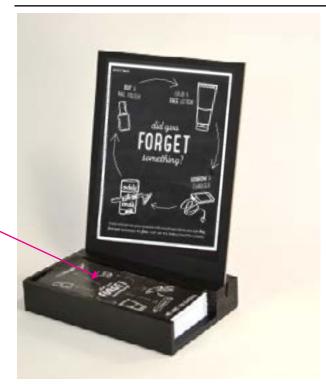

### **DESCRIPTION**

The Odds & Ends sign should be placed at the Gallery Host Stand on the closest check-in counter to the entrance. This replaces the wooden Odds & Ends tray, the purple stand, and the old menus.

### INSTRUCTION FOR ORDERING/DOWNLOAD

Order Odds & Ends Front Desk Sign through ASHospitality.com.

Order Odds & Ends Sign Holder through Monastery Hill, item #HP247-ODDEND-BLK

### **PLACEMENT PHOTO**