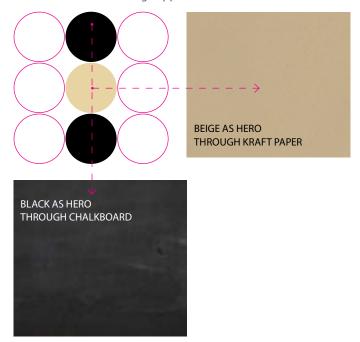

COLOR PALETTE INTRODUCTION

The outside logo colors and circles have inspired the design elements throughout the brand identity such as the use of a circular sticker or the use of an icon. Also, each color can be used as a solid background with a lighter version of that color as a line pattern.

Use for all applications with the exception of Food & Beverage.

Inspired by the logo's center black and beige colors, the use of kraft paper, chalkboard textures and handwritten fonts provide a friendly, "coffeehouse" look and feel. This differentiates the food and beverage offering from other collateral while still aligning to the brand identity and positioning.