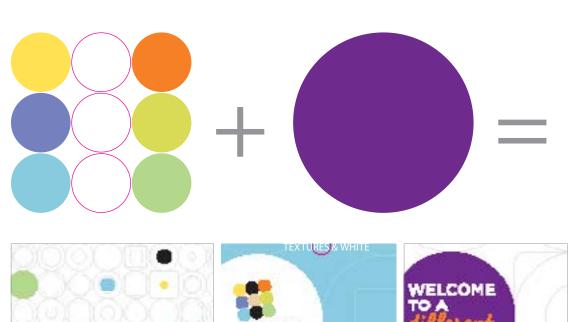

#### THE CONCEPT

Inspired by the circles in the Hyatt Place logo and the geometric shapes found throughout our hotels — from the plates used at breakfast to the pillows on the Hyatt Grand Bed™ — these geometric shapes and colorful accents echo the brand's modern and vibrant identity.

### **COLOR PALETTE**

By reintroducing the circles and colors of the Hyatt Place logo in the following items we successfully reflect the essence of the brand's personality throughout every touch point of the guest experience.

COLOR PALETTE INTRODUCTION

The outside logo colors and circles have inspired the design elements throughout the brand identity such as the use of a circular sticker or the use of an icon. Also, each color can be used as a solid background with a lighter version of that color as a line pattern.