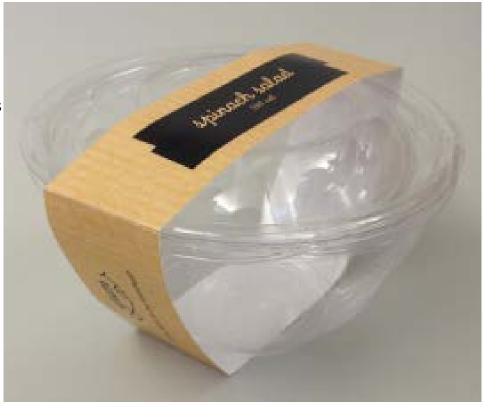

### DESCRIPTION

The Salad Belly Bands and Ingredient Labels should be used for labeling Gallery Market salads.

### INSTRUCTION FOR ORDERING/DOWNLOAD

Order 24/7 Gallery Market Salad Belly Bands and Ingredient Labels through ASHospitality.com.