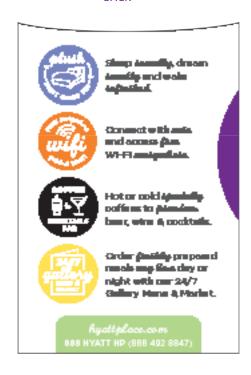

### **DESCRIPTION**

-The Keycard Sleeve holds the Guestroom Keycard and provides key Hyatt Place amenity details to the guest.

-Room # should be written at the bottom of the front side.

#### **BACK**

Beer & Wine option available - to be used at properties without liquor license.