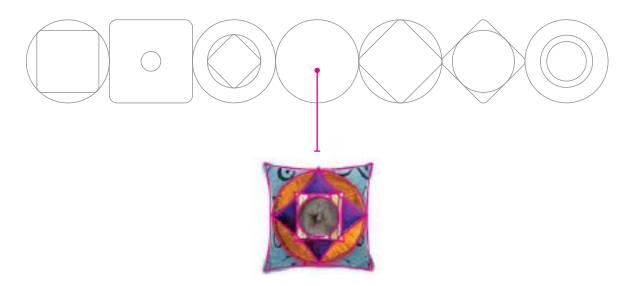

#### THE CONCEPT

Inspired by the circles in the Hyatt Place logo and the geometric shapes found throughout our hotels — from the plates used at breakfast to the pillows on the Hyatt Grand Bed™ — these geometric shapes and colorful accents echo the brand's modern and vibrant identity.

Complimenting the bright colors and multi-layered geometric shapes is a script typography that speaks to the casual, personal comforts and flexible service offered to our guests.

Inspiration comes from: pillows, plates, square grand bed, ottomans, cozy corner couch, furniture, wine glasses, flatbread pizzas, etc.