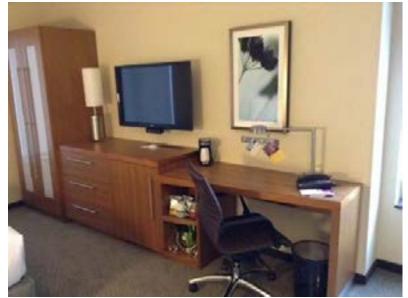

# DESCRIPTION

- -The Phone and Safety Card is to be placed to the side of the phone on the Guestroom desk.
- Remove the old white Guest Safety Card that was previously place on the TV cubby.
- \*If your property has two phones, you will need a Phone Safety Card placed to the side of each.

# **DESCRIPTION**

- -The Guestroom Notepad can be used by guests for everyday note taking.
- -The Guestroom Notepad is to be placed on top of the Phone & Safety Card as shown in the image below.
- It is to be placed on the desk only.

# DESCRIPTION

- To be used in all guestrooms, placed to the right of the Guestroom Notepad.
- Pens are for use in the guestroom and meeting spaces only.

## **DESCRIPTION**

To be used in all areas guestrooms and placed under the remote.