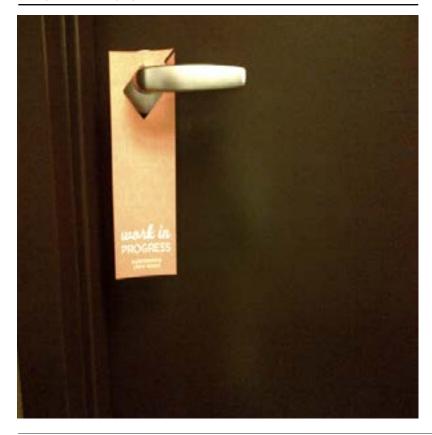

# **DESCRIPTION**

To be used by maintenance when servicing a guestroom.

# INSTRUCTION FOR ORDERING/DOWNLOAD

The Housekeeping Door Hanger or Lock Insert can be ordered through ASHospitality.com

# **PLACEMENT PHOTO**

EXTERIOR / HOTEL FLAG