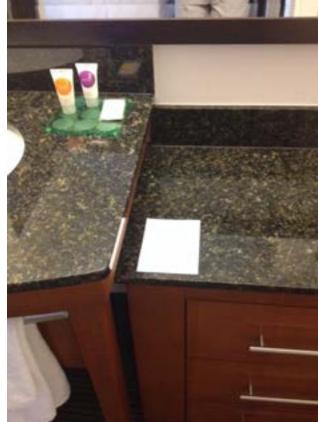

# DESCRIPTION

- -To be used by housekeeping when servicing a guestroom.
- -Place on the left side of the guestroom bathroom counter.

# INSTRUCTION FOR ORDERING/DOWNLOAD

The Guest Communication Card can be ordered through ASHospitality.com

Gen 2.0 - place on left side of the guestroom bathroom counter in new builds

Gen 1 & 1.5 - place on the side of the sink where there is more space (on the roller bag side)