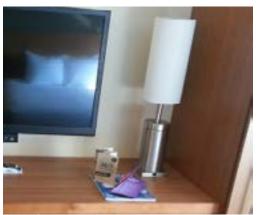

# DESCRIPTION

- -The Phone and Safety Card is to be placed to the side of the phone on the Guestroom desk.
- Remove the old white Guest Safety Card that was previously place on the TV cubby.
- \*If your property has two phones, you will need a Phone Safety Card placed to the side of each.

# INSTRUCTION FOR ORDERING/DOWNLOAD

Order Phone Safety Card through ASHospitality.com.

Property's custom information will be requested at the time of ordering.

# PLACEMENT PHOTO

# **DESCRIPTION**

- -The Guestroom Notepad can be used by guests for everyday note taking.
- -The Guestroom Notepad is to be placed on top of the Phone & Safety Card as shown in the image below.
- It is to be placed on the desk only.

# INSTRUCTION FOR ORDERING/DOWNLOAD

Order Guestroom Notepad through ASHospitality.com.

# PLACEMENT PHOTO

GUESTROOM DESK / PENS / SINGLE LANGUAGE