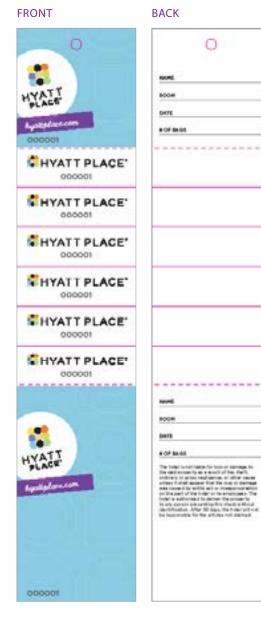

#### DESCRIPTION

-To be placed in the Gallery: 1st on the Coffee to Cocktails Bar on the side of Bakery Case furthest from the check-in desk and 2nd at end of bar. -Guests are to place order through the Gallery Host.

#### INSTRUCTION FOR ORDERING/DOWNLOAD

Customize and Order 24/7 Gallery Menu through ASHospitality.com

Order Menu Holder through Monastery Hill, item #HP247-9545 BLK

#### PLACEMENT PHOTO

**FRONT** 

**BACK** 