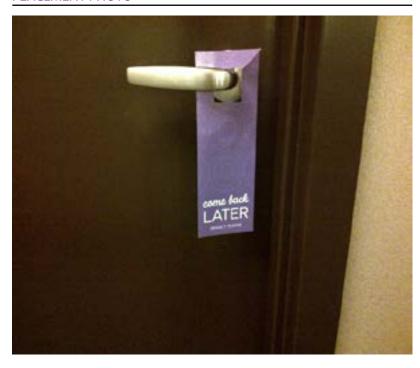

# **DESCRIPTION**

To be hung inside the guestroom door and used by guests when requesting privacy.

## INSTRUCTION FOR ORDERING/DOWNLOAD

The Privacy Door Hanger or Lock Insert can be ordered through ASHospitality.com

# PLACEMENT PHOTO

GREEN PROGRAM HANGER / SINGLE LANGUAGE