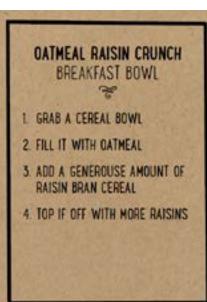

#### **DESCRIPTION**

The breakfeast inspiration cards are intended to give guest ideas on what to make for breakfast using items within the a.m. Kitchen Skillet<sup>™</sup>.

- -Place 2 cards in 2 5x7 Acrylic Stands along side buffet.
- -Rotate cards every 3 months.

### INSTRUCTION FOR ORDERING/DOWNLOAD

Order Breakfast Inspiration Cards through ASHospitality.com.

Order 5x7 Acrylic Stands through Wasserstrom, Item #6006669