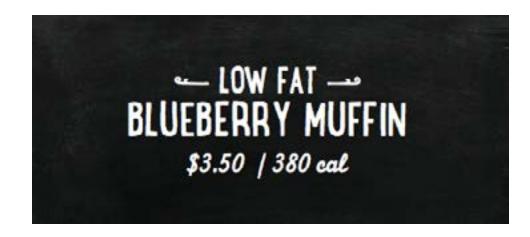

#### **DESCRIPTION**

The Bakery Case Cards should be placed in front of their respective bakery item.