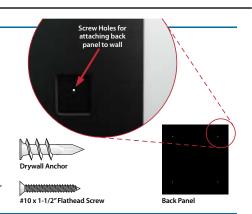

#### PLACEMENT PHOTO

- A. Place back panel in desired location on wall, level, and mark hole locations. (There are 4 holes in the back panel, used for attaching to wall with screws.)

  Set panel aside.
- B. Insert Drywall Anchors into wall, centering each anchor on the marks from the previous step. Using a Phillips screwdriver, twist the anchors into the drywall until they are flush with the surface of the wall. (These anchors are self-drilling, so no pilot hole is needed.)
- **C.** Place back panel on wall, line up holes with wall anchors, and attach using supplied Flathead Screws.