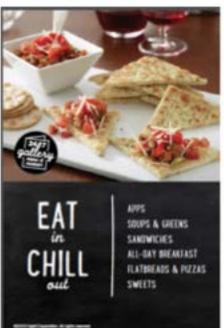

#### DESCRIPTION

-To be placed in the Gallery: 1st on the Coffee to Cocktails Bar on the side of Bakery Case furthest from the check-in desk and 2nd at end of bar. -Guests are to place order through the Gallery Host.

#### INSTRUCTION FOR ORDERING/DOWNLOAD

Customize and Order 24/7 Gallery Menu through ASHospitality.com

Order Menu Holder through Monastery Hill, item #HP247-9545 BLK

#### PLACEMENT PHOTO

**FRONT** 

**BACK** 