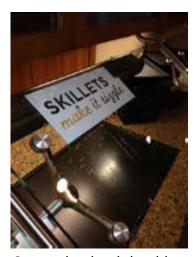

### **DESCRIPTION**

The Sneeze Guard Clings should be placed above their respective food item. Place each sneeze guard label at the top/left of the sneeze guard as shown below.

#### SKILLETS