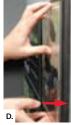

#### PLACEMENT PHOTO

- A. Place back panel in desired location on wall, level, and mark hole locations. (There are 4 holes in the back panel, used for attaching to wall with screws.)

  Set panel aside.
- B. Insert Drywall Anchors into wall, centering each anchor on the marks from the previous step. Using a Phillips screwdriver, twist the anchors into the drywall until they are flush with the surface of the wall. (These anchors are self-drilling, so no pilot hole is needed.)
- **C.** Place back panel on wall, line up holes with wall anchors, and attach using supplied Flathead Screws.