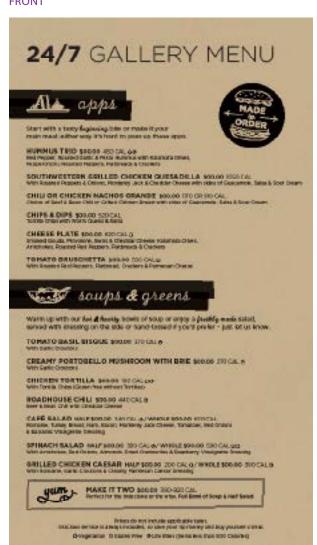

#### DESCRIPTION

-To be placed in the Gallery: 1st on the Coffee to Cocktails Bar on the side of Bakery Case furthest from the check-in desk and 2nd at end of bar. -Guests are to place order through the Gallery Host.

#### INSTRUCTION FOR ORDERING/DOWNLOAD

Customize and Order 24/7 Gallery Menu through ASHospitality.com

Order Menu Holder through Monastery Hill, item #HP247-9545 BLK

#### PLACEMENT PHOTO

**FRONT** 

**BACK** 