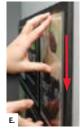

## 2 Attach Menu Panels to Back Panel

Line up the tab on the back of the menu panel with the slot in the back panel.

Start the TOP edge of the tab into the slot.

Push the panel UP into the slot

Once the panel is slid UP, the bottom will drop in.

Slide the Panel back down. It will stop in its final position.

Beer & Wine option available - to be used at properties without liquor license.