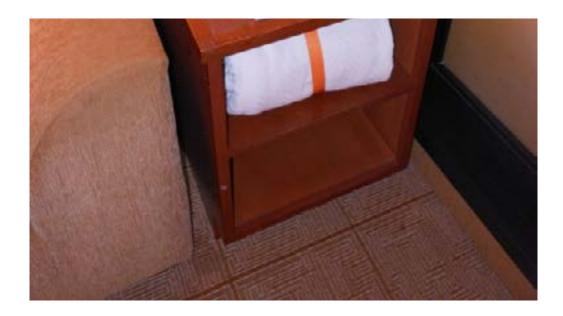

# **MANDATORY**

# **DESCRIPTION**

The Blanket Band should be wrapped around the blanket located next to the Cozy Corner. Used to show guest the blanket has not been previously used and is clean.

# INSTRUCTION FOR ORDERING/DOWNLOAD

The Blanket Band can be ordered through ASHospitality.com

# PLACEMENT PHOTO