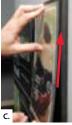

#### PLACEMENT PHOTO

- A. Place back panel in desired location on wall, level, and mark hole locations. (There are 4 holes in the back panel, used for attaching to wall with screws.)

  Set panel aside.
- B. Insert Drywall Anchors into wall, centering each anchor on the marks from the previous step. Using a Phillips screwdriver, twist the anchors into the drywall until they are flush with the surface of the wall. (These anchors are self-drilling, so no pilot hole is needed.)
- **C.** Place back panel on wall, line up holes with wall anchors, and attach using supplied Flathead Screws.