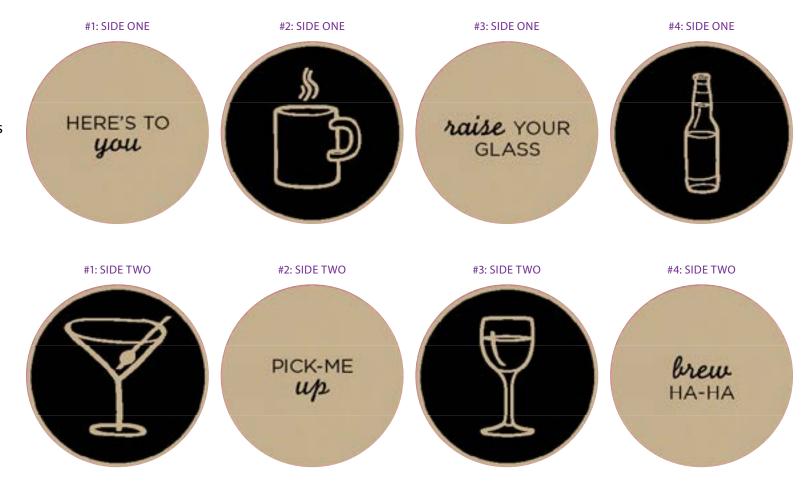

### **DESCRIPTION**

To be placed in the Gallery and used when serving all beverages.

For Hotels that have to use Coasters underneath glasses in the Guestroom have the option use this or the Plain White Coasters ordered through American Hotel Registry.

INSTRUCTION FOR ORDERING/DOWNLOAD

Order Coasters through ASHospitality.com.

### PLACEMENT PHOTO