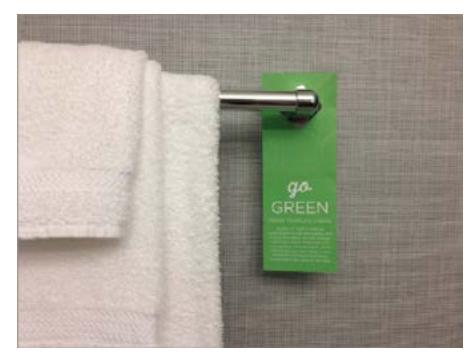

# **DESCRIPTION**

To be used be hung in bathroom as educational tool for guests.

- Please remove the pillow card from the bed. It has been discontinued and will have no replacement.

# INSTRUCTION FOR ORDERING/DOWNLOAD

The Green Program Hanger can be ordered through ASHospitality.com

# PLACEMENT PHOTO

New Build hotels

Generation 1 or Conversion hotels