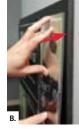

#### PLACEMENT PHOTO

- A. Place back panel in desired location on wall, level, and mark hole locations. (There are 4 holes in the back panel, used for attaching to wall with screws.)

  Set panel aside.
- B. Insert Drywall Anchors into wall, centering each anchor on the marks from the previous step. Using a Phillips screwdriver, twist the anchors into the drywall until they are flush with the surface of the wall. (These anchors are self-drilling, so no pilot hole is needed.)
- **C.** Place back panel on wall, line up holes with wall anchors, and attach using supplied Flathead Screws.