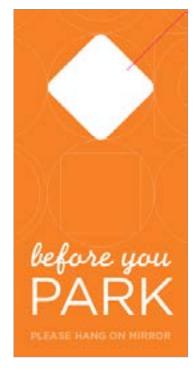

### DESCRIPTION

Guests should be instructed to hang the parking tag on their parked car's rear view mirror while on hotel property. For hotels where parking is either valet parking, restricted or paid parking

### INSTRUCTION FOR ORDERING/DOWNLOAD

Order Parking Tag through ASHospitality.com.

### PLACEMENT PHOTO

**FRONT** 

### **BACK**