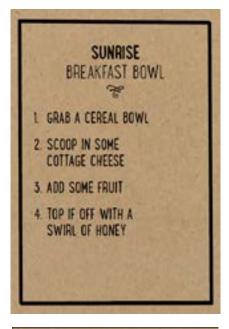

#### **DESCRIPTION**

The breakfeast inspiration cards are intended to give guest ideas on what to make for breakfast using items within the a.m. Kitchen Skillet<sup>™</sup>.

- -Place 2 cards in 2 5x7 Acrylic Stands along side buffet.
- -Rotate cards every 3 months.

### INSTRUCTION FOR ORDERING/DOWNLOAD

Order Breakfast Inspiration Cards through ASHospitality.com.

Order 5x7 Acrylic Stands through Wasserstrom, Item #6006669