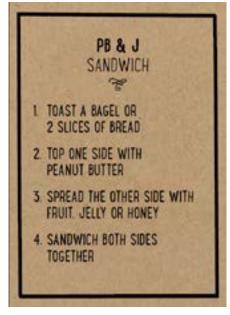

#### **DESCRIPTION**

The breakfeast inspiration cards are intended to give guest ideas on what to make for breakfast using items within the a.m. Kitchen Skillet<sup>™</sup>.

- -Place 2 cards in 2 5x7 Acrylic Stands along side buffet.
- -Rotate cards every 3 months.

### INSTRUCTION FOR ORDERING/DOWNLOAD

Order Breakfast Inspiration Cards through ASHospitality.com.

Order 5x7 Acrylic Stands through Wasserstrom, Item #6006669

### **PLACEMENT PHOTO**