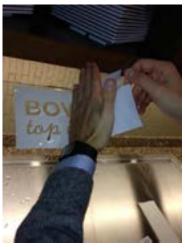

### **DESCRIPTION**

The Sneeze Guard Clings should be placed above their respective food item. Place each sneeze guard label at the top/left of the sneeze guard as shown below.

#### INSTRUCTION FOR ORDERING/DOWNLOAD

Order Sneeze Guard Clings through ASHospitality.com.

#### PLACEMENT PHOTO: SEE APPLICATION INSTRUCTION ON NEXT PAGE

#### **BOWLS**