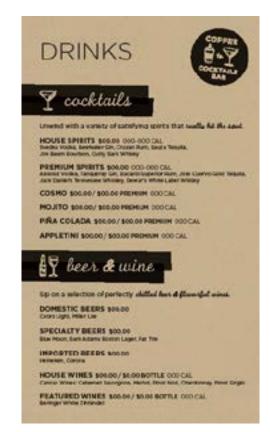

#### **DESCRIPTION**

-To be placed in the Gallery: 1st on the Coffee to Cocktails Bar on the side of Bakery Case furthest from the check-in desk and 2nd at end of bar.

-Guests are to place order through the Gallery Host.

#### INSTRUCTION FOR ORDERING/DOWNLOAD

Customize and Order Drink Menu through ASHospitality.com

Order Menu Holder through Monastery Hill, item #HP247-9545 BLK

#### PLACEMENT PHOTO

FRONT

**BACK** 

Beer & Wine option available - to be used at properties without liquor license.