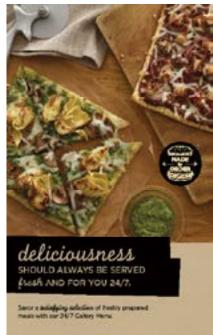

#### DESCRIPTION

-To be placed in the Gallery: 1st on the Coffee to Cocktails Bar on the side of Bakery Case furthest from the check-in desk and 2nd at end of bar. -Guests are to place order through the Gallery Host.

#### **DESCRIPTION**

-To be placed in the Gallery: 1st on the Coffee to Cocktails Bar on the side of Bakery Case furthest from the check-in desk and 2nd at end of bar.

-Guests are to place order through the Gallery Host.