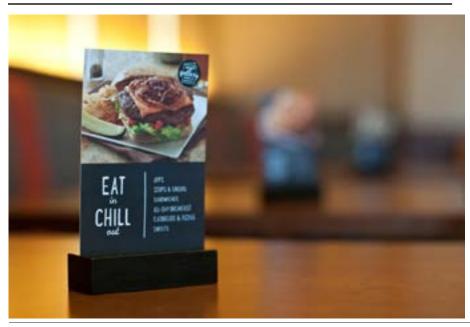

### 24/7 Gallery Menu & Market

24/7 Gallery Menu Board

**Elevator Posters** 

24/7 Gallery & Drink Menus 24/7 Gallery & Drink Menu Holder

Signature Menus (OPTIONAL)

12 Table-Top F&B Promo Cards

12 Table-Top F&B Promo Card Holders

### **DESCRIPTION**

- -To be placed in the Coffee to Cocktails Bar space to promote food & beverage.
- -For existing properties: position menu board in current spot of 4 menu boards.
- -Instructions for placement can be seen below.

#### INSTRUCTION FOR ORDERING/DOWNLOAD

Order 24/7 Gallery Menu Boards through Graphic, Systems Coffee to Cocktails Version - Item # HPMENU CC Coffee to Beer & Wine Version - Item #HPMENU CBW

#### PLACEMENT PHOTO

- A. Place back panel in desired location on wall, level, and mark hole locations. (There are 4 holes in the back panel, used for attaching to wall with screws.)

  Set panel aside.
- B. Insert Drywall Anchors into wall, centering each anchor on the marks from the previous step. Using a Phillips screwdriver, twist the anchors into the drywall until they are flush with the surface of the wall. (These anchors are self-drilling, so no pilot hole is needed.)
- **C.** Place back panel on wall, line up holes with wall anchors, and attach using supplied Flathead Screws.