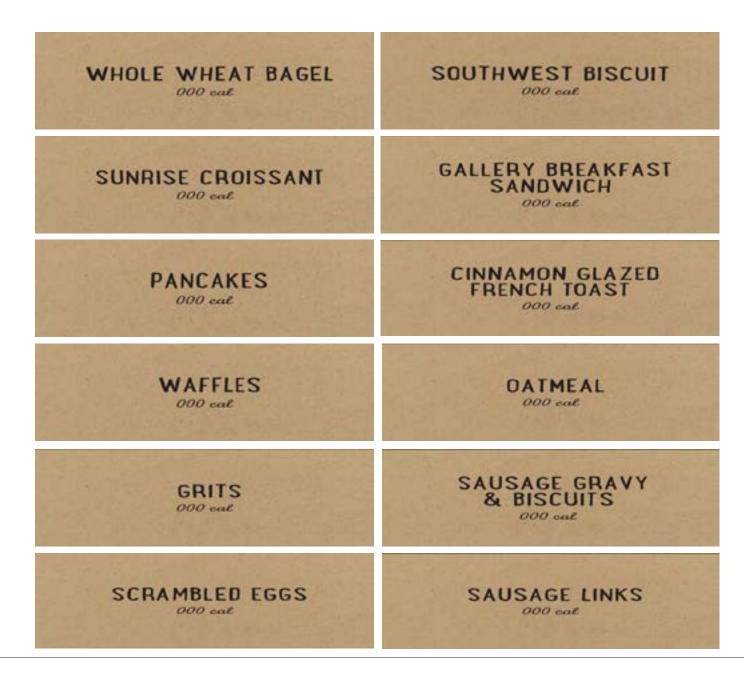

### **DESCRIPTION**

The Breakfeast Station Cards should be placed in front of their respective food item.

#### INSTRUCTION FOR ORDERING/DOWNLOAD

Order Breakfast Station Cards through ASHospitality.com.

Order 6" Metal Label Holder through Wasserstrom, item #9504

#### PLACEMENT PHOTO