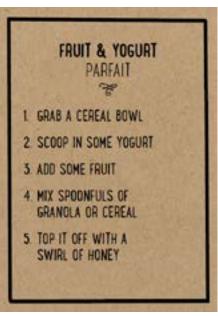

#### **DESCRIPTION**

The breakfeast inspiration cards are intended to give guest ideas on what to make for breakfast using items within the a.m. Kitchen Skillet<sup>™</sup>.

- -Place 2 cards in 2 5x7 Acrylic Stands along side buffet.
- -Rotate cards every 3 months.

### INSTRUCTION FOR ORDERING/DOWNLOAD

Order Breakfast Inspiration Cards through ASHospitality.com.

Order 5x7 Acrylic Stands through Wasserstrom, Item #6006669

### **PLACEMENT PHOTO**