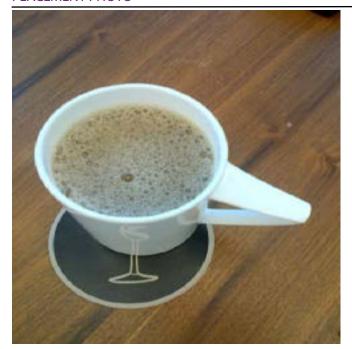

### **DESCRIPTION**

To be placed in the Gallery and used when serving all beverages.

For Hotels that have to use Coasters underneath glasses in the Guestroom have the option use this or the Plain White Coasters ordered through American Hotel Registry.

INSTRUCTION FOR ORDERING/DOWNLOAD

Order Coasters through ASHospitality.com.

### PLACEMENT PHOTO