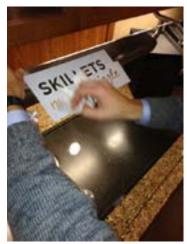

### **DESCRIPTION**

The Sneeze Guard Clings should be placed above their respective food item. Place each sneeze guard label at the top/left of the sneeze guard as shown below.

#### SKILLETS