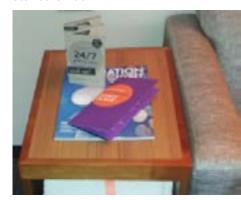

### **DESCRIPTION**

12 Table Top Table-Top Cards to be placed at random throughout the Gallery seating at all hours.

From 6a.m. to 11a.m. properties should display 12 Breakfeast Promo Cards, scattered around the Gallery seating

From 11 A.M. to 6 P.M. properties should display 3 Breakfeast Promo Cards in addition to 3 of each of the other 3 Promo Card artworks (12 total displayed).

### PLACEMENT PHOTO

3 artworks versions: side 1 = 24/7 Gallery Menu side 2 = Coffee to Cocktails

<u>Beer & Wine option available</u> - to be used at properties without liquor license.

Breakfast Promo Card 1 artwork version