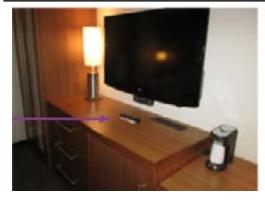

# DESCRIPTION

- -The Phone and Safety Card is to be placed to the side of the phone on the Guestroom desk.
- Remove the old white Guest Safety Card that was previously place on the TV cubby.
- \*If your property has two phones, you will need a Phone Safety Card placed to the side of each.

# INSTRUCTION FOR ORDERING/DOWNLOAD

Order Phone Safety Card through ASHospitality.com.

Property's custom information will be requested at the time of ordering.

# PLACEMENT PHOTO