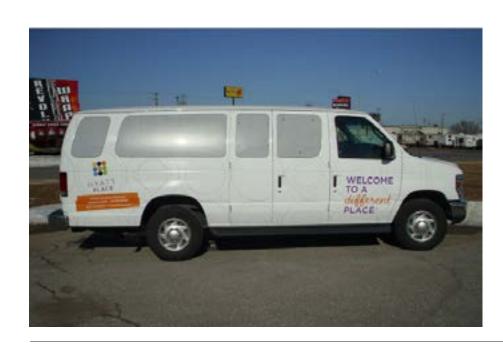

# **DESCRIPTION**

The Shuttle Van Wrap is customized to include your property specific contact information. Mandatory for any new vans (new hotels and exsisting hotels). Also, this wrap makes old vans look new.

# **INSTRUCTION FOR ORDERING**

Order the Shuttle Van Wrap via instruction in the Purchasing Guide.

Contact Dr. Graphix for installation setup and graphics layout. They will submit for corporate approval of your van.