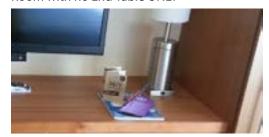

### **DESCRIPTION**

Place the microwave instruction on top of or next to the microwave in the Gallery Kitchen.

### **PLACEMENT PHOTO**