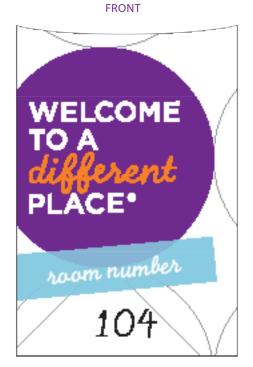

### **DESCRIPTION**

-The Keycard Sleeve holds the Guestroom Keycard and provides key Hyatt Place amenity details to the guest.

-Room # should be written at the bottom of the front side.

### INSTRUCTION FOR ORDERING/DOWNLOAD

Order Keycard Sleeve through ASHospitality.com.