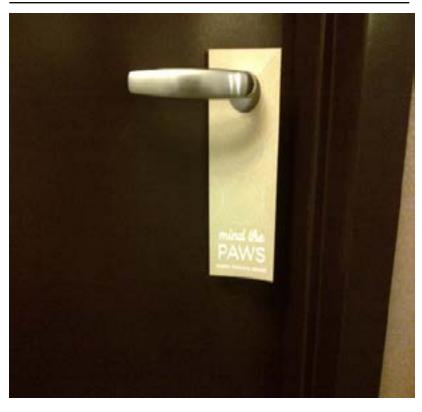

# **DESCRIPTION**

To be used by guests who are traveling with a dog. Distribute to guest at check-in.

# INSTRUCTION FOR ORDERING/DOWNLOAD

The Pet In-Room Door Hanger or Lock Insert can be ordered through ASHospitality.com

# PLACEMENT PHOTO