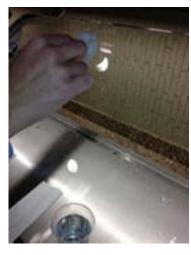

### **INSTRUCTIONS FOR APPLICATION**

Step 1: clean the glass

Step 6: the decal should be straight and full of water

Step 2: wet top of glass with paper towel

Step 7: use a card to push out bubbles and water from the middle to the edge

Step 3: place label on wet top left corner of Sneeze Guard

Step 8: use a card to smooth out edges

Step 4: place label on top of wet glass from left to right

Step 9: wipe away access water

Step 5: gently peel back label and apply more water

Step 10: let it dry (36-48 hours)