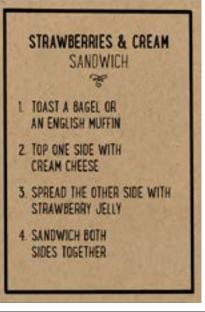

#### **DESCRIPTION**

The breakfeast inspiration cards are intended to give guest ideas on what to make for breakfast using items within the a.m. Kitchen Skillet<sup>™</sup>.

- -Place 2 cards in 2 5x7 Acrylic Stands along side buffet.
- -Rotate cards every 3 months.

### INSTRUCTION FOR ORDERING/DOWNLOAD

Order Breakfast Inspiration Cards through ASHospitality.com.

Order 5x7 Acrylic Stands through Wasserstrom, Item #6006669