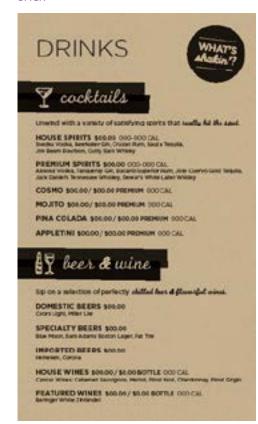

#### INSTRUCTION FOR ORDERING/DOWNLOAD

Order 24/7 Gallery Menu Boards through Graphic, Systems Coffee to Cocktails Version - Item # HPMENU CC Coffee to Beer & Wine Version - Item #HPMENU CBW

#### PLACEMENT PHOTO

- A. Place back panel in desired location on wall, level, and mark hole locations. (There are 4 holes in the back panel, used for attaching to wall with screws.)

  Set panel aside.
- B. Insert Drywall Anchors into wall, centering each anchor on the marks from the previous step. Using a Phillips screwdriver, twist the anchors into the drywall until they are flush with the surface of the wall. (These anchors are self-drilling, so no pilot hole is needed.)
- **C.** Place back panel on wall, line up holes with wall anchors, and attach using supplied Flathead Screws.

## 2 Attach Menu Panels to Back Panel

Line up the tab on the back of the menu panel with the slot in the back panel.

Start the TOP edge of the tab into the slot.

Push the panel UP into the slot

Once the panel is slid UP, the bottom will drop in.

Slide the Panel back down. It will stop in its final position.

Beer & Wine option available - to be used at properties without liquor license.