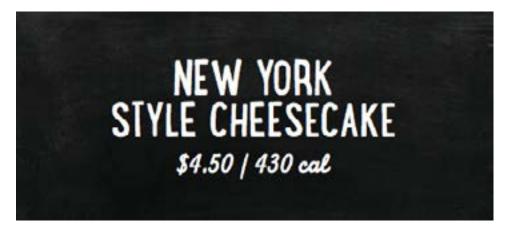

#### **DESCRIPTION**

The Bakery Case Cards should be placed in front of their respective bakery item.