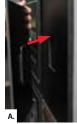

#### PLACEMENT PHOTO

- A. Place back panel in desired location on wall, level, and mark hole locations. (There are 4 holes in the back panel, used for attaching to wall with screws.)

  Set panel aside.
- B. Insert Drywall Anchors into wall, centering each anchor on the marks from the previous step. Using a Phillips screwdriver, twist the anchors into the drywall until they are flush with the surface of the wall. (These anchors are self-drilling, so no pilot hole is needed.)
- **C.** Place back panel on wall, line up holes with wall anchors, and attach using supplied Flathead Screws.