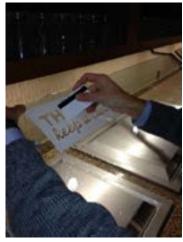

### **DESCRIPTION**

The Sneeze Guard Clings should be placed above their respective food item. Place each sneeze guard label at the top/left of the sneeze guard as shown below.

#### INSTRUCTION FOR ORDERING/DOWNLOAD

Order Sneeze Guard Clings through ASHospitality.com.

#### PLACEMENT PHOTO: SEE APPLICATION INSTRUCTION ON NEXT PAGE

#### **FRIDGE**

#### **BREAD BOX**

#### **BOWLS**

#### SKILLETS