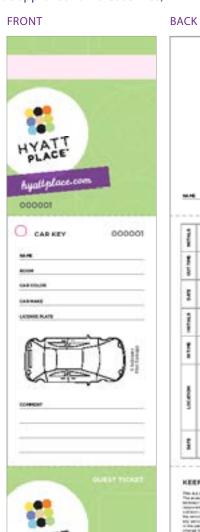

#### DESCRIPTION

-To be placed in the Gallery: 1st on the Coffee to Cocktails Bar on the side of Bakery Case furthest from the check-in desk and 2nd at end of bar. -Guests are to place order through the Gallery Host.

#### INSTRUCTION FOR ORDERING/DOWNLOAD

Customize and Order 24/7 Gallery Menu through ASHospitality.com

Order Menu Holder through Monastery Hill, item #HP247-9545 BLK

#### PLACEMENT PHOTO

**FRONT** 

**BACK** 