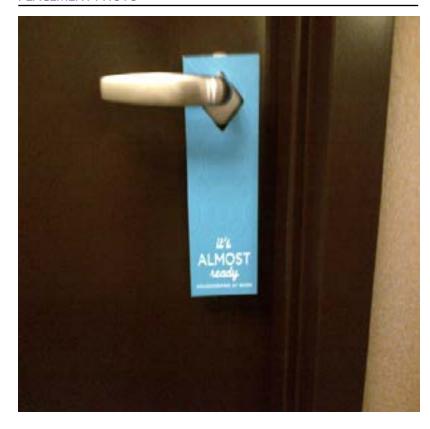

# **DESCRIPTION**

To be used by housekeeping when servicing a guest room.

# INSTRUCTION FOR ORDERING/DOWNLOAD

The Housekeeping Door Hanger or Lock Insert can be ordered through ASHospitality.com

# PLACEMENT PHOTO