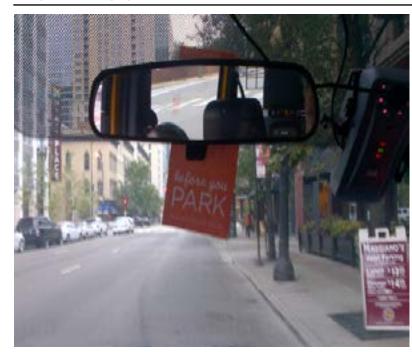

### DESCRIPTION

Guests should be instructed to hang the parking tag on their parked car's rear view mirror while on hotel property. For hotels where parking is either valet parking, restricted or paid parking

### INSTRUCTION FOR ORDERING/DOWNLOAD

Order Parking Tag through ASHospitality.com.

### PLACEMENT PHOTO

**FRONT** 

### **BACK**