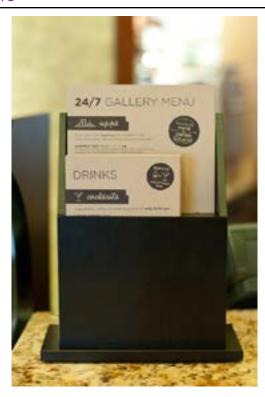

#### DESCRIPTION

-To be placed in the Gallery: 1st on the Coffee to Cocktails Bar on the side of Bakery Case furthest from the check-in desk and 2nd at end of bar. -Guests are to place order through the Gallery Host.

#### INSTRUCTION FOR ORDERING/DOWNLOAD

Customize and Order 24/7 Gallery Menu through ASHospitality.com

Order Menu Holder through Monastery Hill, item #HP247-9545 BLK

#### PLACEMENT PHOTO

**FRONT** 

**BACK** 

#### **DESCRIPTION**

-To be placed in the Gallery: 1st on the Coffee to Cocktails Bar on the side of Bakery Case furthest from the check-in desk and 2nd at end of bar.

-Guests are to place order through the Gallery Host.

#### INSTRUCTION FOR ORDERING/DOWNLOAD

Customize and Order Drink Menu through ASHospitality.com

Order Menu Holder through Monastery Hill, item #HP247-9545 BLK

#### PLACEMENT PHOTO

FRONT

**BACK** 

Beer & Wine option available - to be used at properties without liquor license.