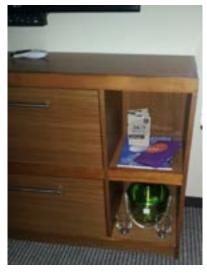

### **DESCRIPTION**

The Odds & Ends sign should be placed at the Gallery Host Stand on the closest check-in counter to the entrance. This replaces the wooden Odds & Ends tray, the purple stand, and the old menus.

### INSTRUCTION FOR ORDERING/DOWNLOAD

Order Odds & Ends Front Desk Sign through ASHospitality.com.

Order Odds & Ends Sign Holder through Monastery Hill, item #HP247-ODDEND-BLK

### **PLACEMENT PHOTO**