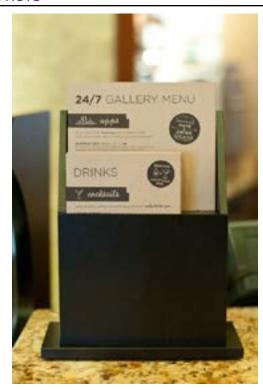

#### DESCRIPTION

-To be placed in the Gallery: 1st on the Coffee to Cocktails Bar on the side of Bakery Case furthest from the check-in desk and 2nd at end of bar. -Guests are to place order through the Gallery Host.

#### INSTRUCTION FOR ORDERING/DOWNLOAD

Customize and Order 24/7 Gallery Menu through ASHospitality.com

Order Menu Holder through Monastery Hill, item #HP247-9545 BLK

#### PLACEMENT PHOTO

**FRONT** 

**BACK** 