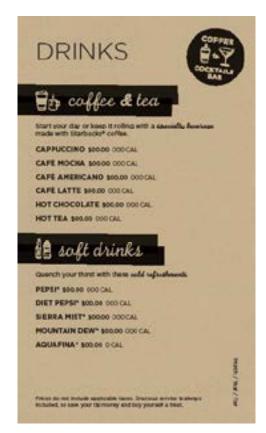

#### **DESCRIPTION**

-To be placed in the Gallery: 1st on the Coffee to Cocktails Bar on the side of Bakery Case furthest from the check-in desk and 2nd at end of bar.

-Guests are to place order through the Gallery Host.

#### INSTRUCTION FOR ORDERING/DOWNLOAD

Customize and Order Drink Menu through ASHospitality.com

Order Menu Holder through Monastery Hill, item #HP247-9545 BLK

#### PLACEMENT PHOTO

FRONT

**BACK** 

Beer & Wine option available - to be used at properties without liquor license.