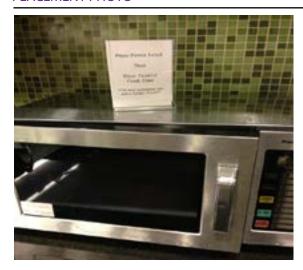

### **DESCRIPTION**

Place the microwave instruction on top of or next to the microwave in the Gallery Kitchen.

#### INSTRUCTION FOR ORDERING/DOWNLOAD

Order Microwave Instruction Card through ASHospitality.com.

Order 5x7 Acrylic Stands through Wasserstrom, Item #6006669

### **PLACEMENT PHOTO**