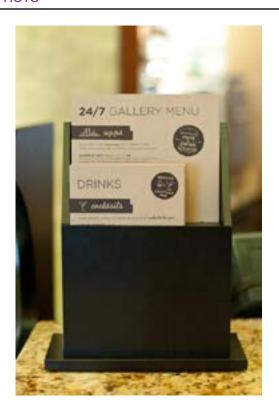

#### DESCRIPTION

-To be placed in the Gallery: 1st on the Coffee to Cocktails Bar on the side of Bakery Case furthest from the check-in desk and 2nd at end of bar. -Guests are to place order through the Gallery Host.

#### INSTRUCTION FOR ORDERING/DOWNLOAD

Customize and Order 24/7 Gallery Menu through ASHospitality.com

Order Menu Holder through Monastery Hill, item #HP247-9545 BLK

#### **DESCRIPTION**

-To be placed in the Gallery: 1st on the Coffee to Cocktails Bar on the side of Bakery Case furthest from the check-in desk and 2nd at end of bar.

-Guests are to place order through the Gallery Host.

#### INSTRUCTION FOR ORDERING/DOWNLOAD

Customize and Order Drink Menu through ASHospitality.com

Order Menu Holder through Monastery Hill, item #HP247-9545 BLK