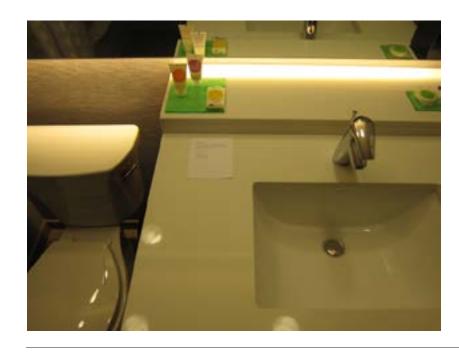

# DESCRIPTION

- -To be used by housekeeping when servicing a guestroom.
- -Place on the left side of the guestroom bathroom counter.

# INSTRUCTION FOR ORDERING/DOWNLOAD

The Guest Communication Card can be ordered through ASHospitality.com

Gen 2.0 - place on left side of the guestroom bathroom counter in new builds

Gen 1 & 1.5 - place on the side of the sink where there is more space (on the roller bag side)

# PLACEMENT PHOTO

| welcome,<br>Your room is clean. If you n                   | eed anything else     |
|------------------------------------------------------------|-----------------------|
| contact your Gallery Host of<br>your desk with your reques | or place this card on |
| enjug your stay.                                           |                       |
|                                                            | n v                   |
| Your room attendant today                                  | Ceta                  |
|                                                            |                       |
|                                                            |                       |
|                                                            |                       |
|                                                            |                       |