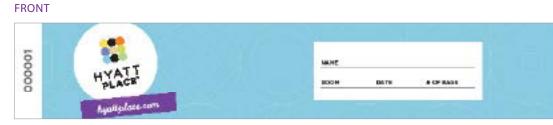

#### DESCRIPTION

- -The Vertical Luggage Tag is used for a guest with multiple bags. Attach the top piece onto the first bag and use the stickers for additional baggage.
- -The Horizontal Luggage Tag is used for guests with one bag.
- -For security, each tag has a different number. The sequential numbers start at 000001. The hotel must ensure that their legal representative reviews the terms and conditions.

### INSTRUCTION FOR ORDERING/DOWNLOAD

Order Vertical or Horizontal Luggage Tags through ASHospitality.com.

### PLACEMENT PHOTO