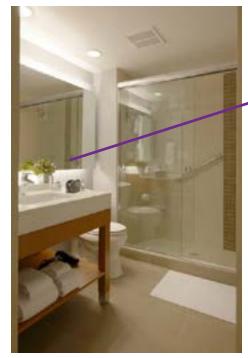

# **DESCRIPTION**

To be placed on guestroom bathroom mirror, on the bottom/corner furthest from the sink. Place about 1 inch from the bottom and side of mirror edges.

# INSTRUCTION FOR ORDERING/DOWNLOAD

Order Odds & Ends Guestroom Mirror Cling through ASHospitality.com.

## **PLACEMENT PHOTO**

**New Build hotels** 

Generation 1 or Conversion hotels