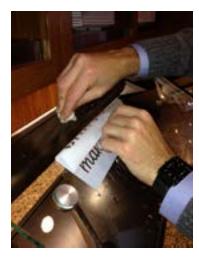

### **INSTRUCTIONS FOR APPLICATION**

Step 1: clean the glass

Step 6: the decal should be straight and full of water

Step 2: wet top of glass with paper towel

Step 7: use a card to push out bubbles and water from the middle to the edge

Step 3: place label on wet top left corner of Sneeze Guard

Step 8: use a card to smooth out edges

Step 4: place label on top of wet glass from left to right

Step 9: wipe away access water

Step 5: gently peel back label and apply more water

Step 10: let it dry (36-48 hours)