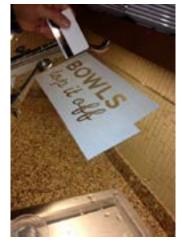

### **DESCRIPTION**

The Sneeze Guard Clings should be placed above their respective food item. Place each sneeze guard label at the top/left of the sneeze guard as shown below.

#### INSTRUCTION FOR ORDERING/DOWNLOAD

Order Sneeze Guard Clings through ASHospitality.com.

#### PLACEMENT PHOTO: SEE APPLICATION INSTRUCTION ON NEXT PAGE

#### **BOWLS**