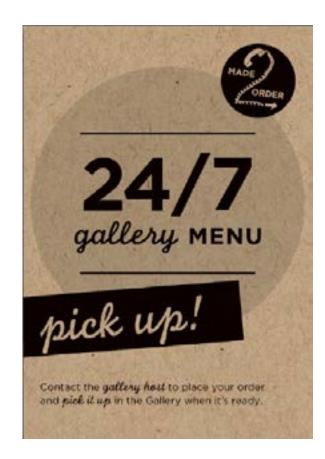

#### DESCRIPTION

-To be placed in the Gallery: 1st on the Coffee to Cocktails Bar on the side of Bakery Case furthest from the check-in desk and 2nd at end of bar. -Guests are to place order through the Gallery Host.

#### **DESCRIPTION**

-To be placed in the Gallery: 1st on the Coffee to Cocktails Bar on the side of Bakery Case furthest from the check-in desk and 2nd at end of bar.

-Guests are to place order through the Gallery Host.