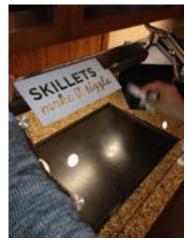

### **DESCRIPTION**

The Sneeze Guard Clings should be placed above their respective food item. Place each sneeze guard label at the top/left of the sneeze guard as shown below.

#### SKILLETS