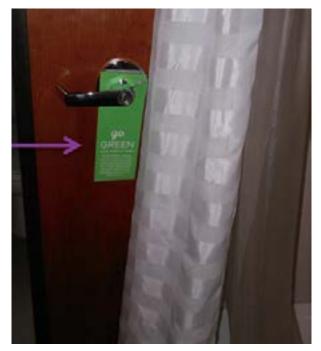

# **DESCRIPTION**

To be used be hung in bathroom as educational tool for guests.

- Please remove the pillow card from the bed. It has been discontinued and will have no replacement.

# INSTRUCTION FOR ORDERING/DOWNLOAD

The Green Program Hanger can be ordered through ASHospitality.com

# PLACEMENT PHOTO

New Build hotels

Generation 1 or Conversion hotels