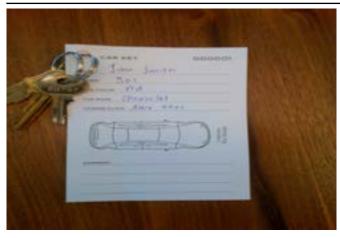

### **DESCRIPTION**

-Valet Tags are pre-numbered. Give lower half of the tag to the guest for reclaiming. Attach top half to car keys and middle to the car window.

-For security, each tag has a different number. The sequential numbers start at 000001. The hotel must ensure that their legal representative reviews the terms and conditions to comply with local laws. Different colors available for hotels that require multiple color tags.

### NOTES:

North American hotels: Required Piece. Contracted Valet Company to provide and produce tags at no cost to hotel.

### INSTRUCTION FOR ORDERING/DOWNLOAD

Order Valet Tags through ASHospitality.com.

### PLACEMENT PHOTO

000001