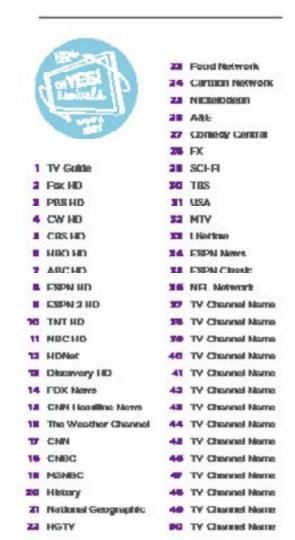

## **DESCRIPTION**

To be used in all areas guestrooms and placed under the remote.

## INSTRUCTION FOR ORDERING/DOWNLOAD

The TV Channel Listing can be ordered through ASHospitality. com. Property's custom information will be requested at the time of ordering. For those with extended channel listings, there is a version available for that.

PLACEMENT PHOTO