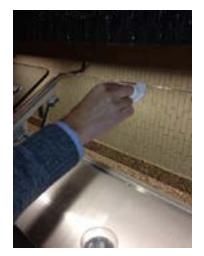

### **INSTRUCTIONS FOR APPLICATION**

Step 1: clean the glass

Step 6: the decal should be straight and full of water

Step 2: wet top of glass with paper towel

Step 7: use a card to push out bubbles and water from the middle to the edge

Step 3: place label on wet top left corner of Sneeze Guard

Step 8: use a card to smooth out edges

Step 4: place label on top of wet glass from left to right

Step 9: wipe away access water

Step 5: gently peel back label and apply more water

Step 10: let it dry (36-48 hours)