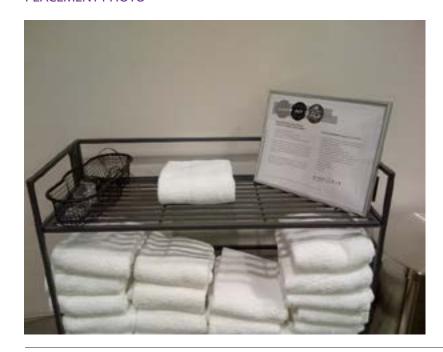

#### DESCRIPTION

Signage explaining both equipment and rules and regulations. To be placed in the StayFit center on the towel rack.

#### INSTRUCTION FOR ORDERING/DOWNLOAD

Download the Fitness Center Sign through ASHospitality.com

After downloading, print at property

Place in 8x5x11 Frame on Towel Rack

Order 8x5x11 Frame through Wasserstrom, item #6001639

### **PLACEMENT PHOTO**