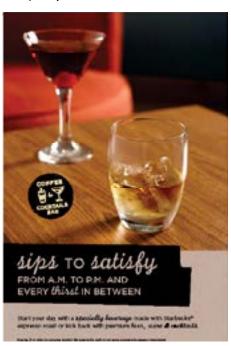

### **DESCRIPTION**

- -To be placed in the Coffee to Cocktails Bar space to promote food & beverage.
- -For existing properties: position menu board in current spot of 4 menu boards.
- -Instructions for placement can be seen below.

#### INSTRUCTION FOR ORDERING/DOWNLOAD

Order 24/7 Gallery Menu Boards through Graphic, Systems Coffee to Cocktails Version - Item # HPMENU CC Coffee to Beer & Wine Version - Item #HPMENU CBW