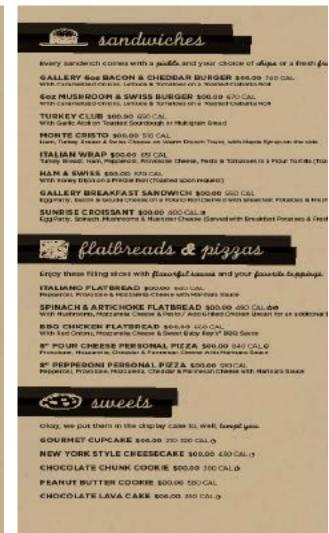

#### DESCRIPTION

-To be placed in the Gallery: 1st on the Coffee to Cocktails Bar on the side of Bakery Case furthest from the check-in desk and 2nd at end of bar. -Guests are to place order through the Gallery Host.

#### INSTRUCTION FOR ORDERING/DOWNLOAD

Customize and Order 24/7 Gallery Menu through ASHospitality.com

Order Menu Holder through Monastery Hill, item #HP247-9545 BLK

#### PLACEMENT PHOTO

**FRONT** 

**BACK** 