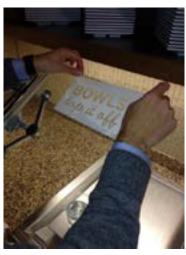

### **DESCRIPTION**

The Sneeze Guard Clings should be placed above their respective food item. Place each sneeze guard label at the top/left of the sneeze guard as shown below.

#### INSTRUCTION FOR ORDERING/DOWNLOAD

Order Sneeze Guard Clings through ASHospitality.com.

#### PLACEMENT PHOTO: SEE APPLICATION INSTRUCTION ON NEXT PAGE

#### **BOWLS**