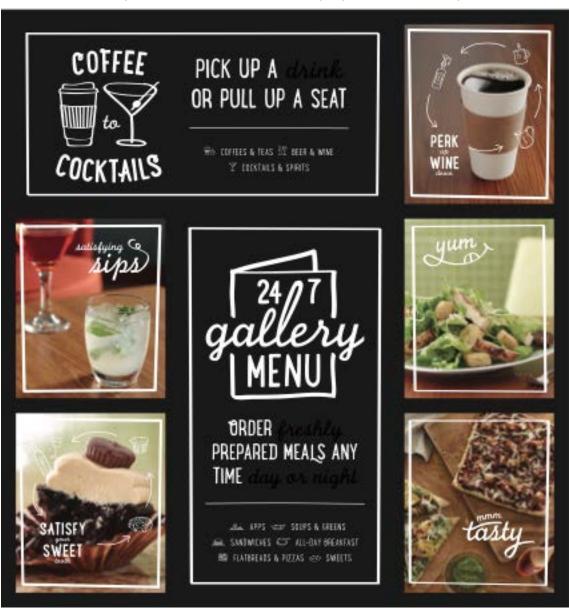

### **DESCRIPTION**

- -To be placed in the Coffee to Cocktails Bar space to promote food & beverage.
- -For existing properties: position menu board in current spot of 4 menu boards.
- -Instructions for placement can be seen below.

#### INSTRUCTION FOR ORDERING/DOWNLOAD

Order 24/7 Gallery Menu Boards through Graphic, Systems Coffee to Cocktails Version - Item # HPMENU CC Coffee to Beer & Wine Version - Item #HPMENU CBW