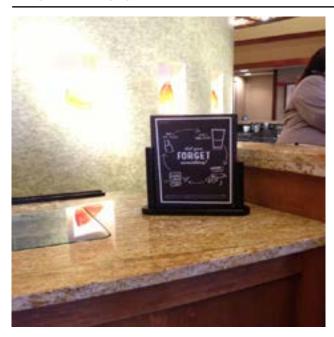

### **DESCRIPTION**

The Odds & Ends sign should be placed at the Gallery Host Stand on the closest check-in counter to the entrance. This replaces the wooden Odds & Ends tray, the purple stand, and the old menus.

### INSTRUCTION FOR ORDERING/DOWNLOAD

Order Odds & Ends Front Desk Sign through ASHospitality.com.

Order Odds & Ends Sign Holder through Monastery Hill, item #HP247-ODDEND-BLK

### **PLACEMENT PHOTO**