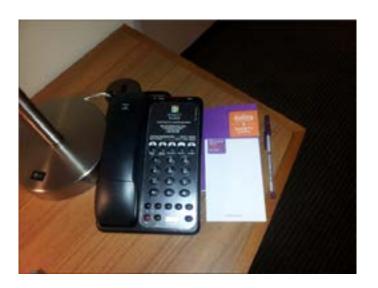

Phone and Safety Card is to be placed to the side of the phone on the Guestroom desk.
- Remove the old white Guest Safety Card that was previously place on the TV cubby.
- \*If your property has two phones, you will need a Phone Safety Card placed to the side of each.

# INSTRUCTION FOR ORDERING/DOWNLOAD

Order Phone Safety Card through ASHospitality.com.

Property's custom information will be requested at the time of ordering.

# PLACEMENT PHOTO





# **DESCRIPTION**

- -The Guestroom Notepad can be used by guests for everyday note taking.
- -The Guestroom Notepad is to be placed on top of the Phone & Safety Card as shown in the image below.
- It is to be placed on the desk only.

# INSTRUCTION FOR ORDERING/DOWNLOAD

Order Guestroom Notepad through ASHospitality.com.

# PLACEMENT PHOTO





GUESTROOM DESK / PENS / SINGLE LANGUAGE

# **MANDATORY**

# DESCRIPTION

- To be used in all guestrooms, placed to the right of the Guestroom Notepad.
- Pens are for use in the guestroom and meeting spaces only.

# INSTRUCTION FOR ORDERING/DOWNLOAD

The Hyatt Place Guestroom Pens can be ordered through American Hotel Registry.

# PLACEMENT PHOTO





TV CHANNEL CARD/ SINGLE LANGUAGE

# **MANDATORY**

## **DESCRIPTION**

To be used in all areas guestrooms and placed under the remote.

## INSTRUCTION FOR ORDERING/DOWNLOAD

The TV Channel Listing can be ordered through ASHospitality. com. Property's custom information will be requested at the time of ordering. For those with extended channel listings, there is a version available for that.

PLACEMENT PHOTO









# what's on



#### **I