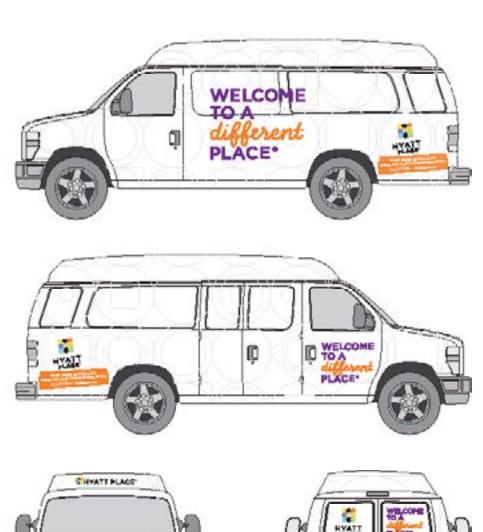

# **DESCRIPTION**

The Shuttle Van Wrap is customized to include your property specific contact information. Mandatory for any new vans (new hotels and exsisting hotels). Also, this wrap makes old vans look new.

# **INSTRUCTION FOR ORDERING**

Order the Shuttle Van Wrap via instruction in the Purchasing Guide.

Contact Dr. Graphix for installation setup and graphics layout. They will submit for corporate approval of your van.