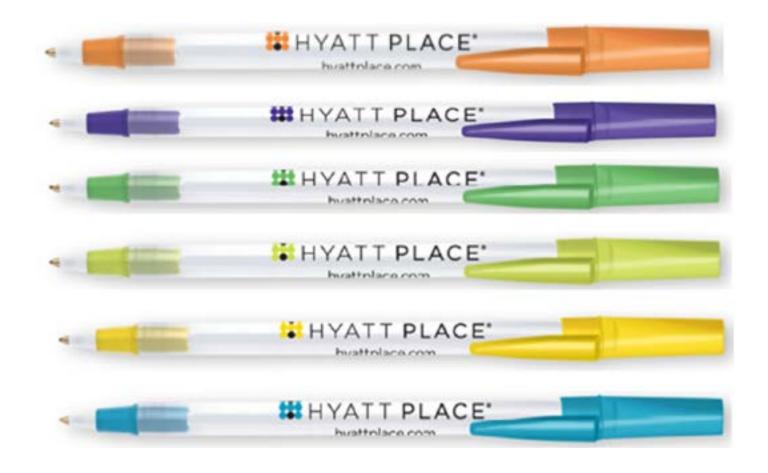

# DESCRIPTION

- To be used in all guestrooms, placed to the right of the Guestroom Notepad.
- Pens are for use in the guestroom and meeting spaces only.

# INSTRUCTION FOR ORDERING/DOWNLOAD

The Hyatt Place Guestroom Pens can be ordered through American Hotel Registry.

# PLACEMENT PHOTO

TV CHANNEL CARD/ SINGLE LANGUAGE