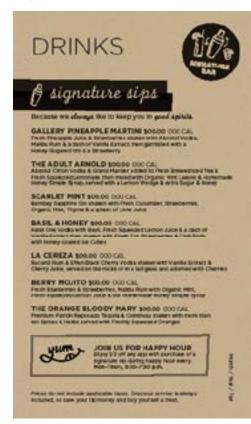

#### **DESCRIPTION**

- -To be placed on the Coffee to Cocktails Bar.
- -Guest's are to place order through the Gallery Host.

### INSTRUCTION FOR ORDERING/DOWNLOAD

Customize and Order Signature Menu through ASHospitality.com after Food & Beverage approval. Signature menus for drinks (right) and specialty food items are available.

Order Menu Holder through Monastery Hill, item #HP247-9545 BLK