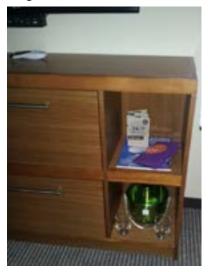

### **DESCRIPTION**

The Odds & Ends sign should be placed at the Gallery Host Stand on the closest check-in counter to the entrance. This replaces the wooden Odds & Ends tray, the purple stand, and the old menus.

### **PLACEMENT PHOTO**