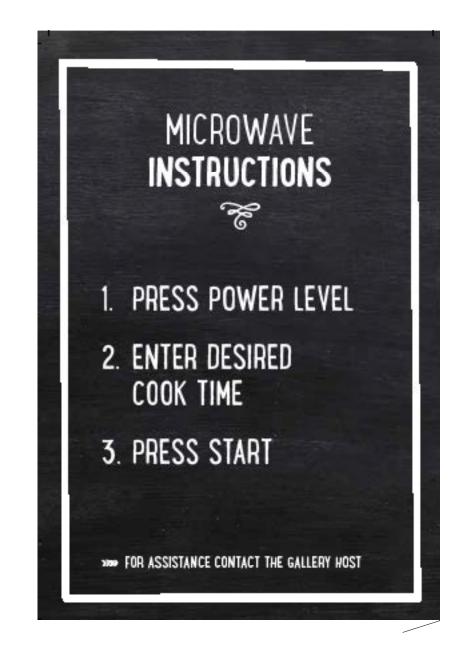

### **DESCRIPTION**

Place the microwave instruction on top of or next to the microwave in the Gallery Kitchen.

#### INSTRUCTION FOR ORDERING/DOWNLOAD

Order Microwave Instruction Card through ASHospitality.com.

Order 5x7 Acrylic Stands through Wasserstrom, Item #6006669

### **PLACEMENT PHOTO**