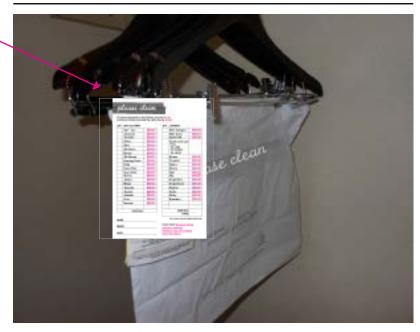

# DESCRIPTION

Ticket to be fillled out by guests when laundry needs cleaning. Place in guestroom closet.

# INSTRUCTION FOR ORDERING/DOWNLOAD

Download Laundry Ticket and Bag Templates through AS Hospitality.

Provide the AS Hospitality downloads to local printer to create bag and print tickets. AS Hospitality is happy to print these for you as well.

# PLACEMENT PHOTO

# please clean

All items delivered to the Gallery Host by 9 a.m. will be promptly returned the same day by 6 a.m.