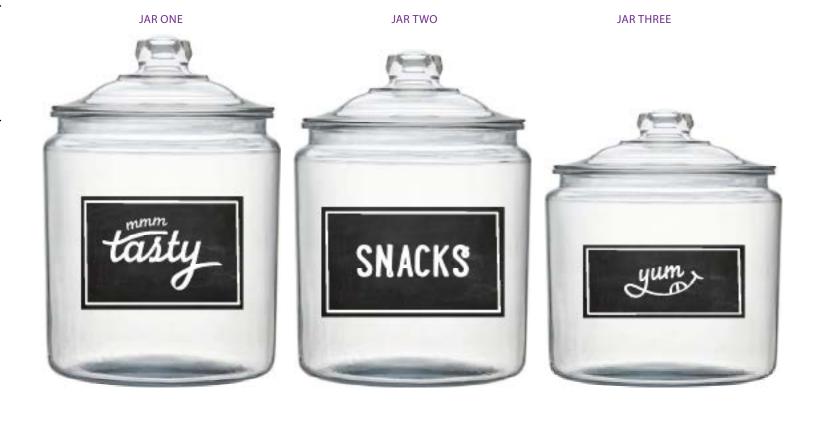

### DESCRIPTION

The 24/7 Gallery Market Glass Jar Clings should be placed on the center of the glass jars and sit on counter next to Bakery Case on the opposite side from the bar.

### INSTRUCTION FOR ORDERING/DOWNLOAD

Order 24/7 Gallery Market Glass Jar Clings through ASHospitality.com.