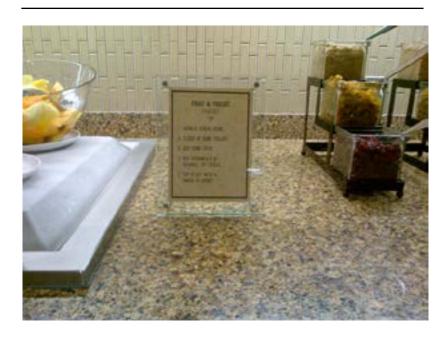

### **DESCRIPTION**

The Breakfeast Station Cards should be placed in front of their respective food item.

#### INSTRUCTION FOR ORDERING/DOWNLOAD

Order Breakfast Station Cards through ASHospitality.com.

Order 6" Metal Label Holder through Wasserstrom, item #9504

#### PLACEMENT PHOTO