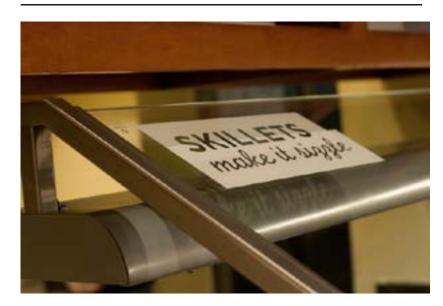

### **DESCRIPTION**

The Sneeze Guard Clings should be placed above their respective food item. Place each sneeze guard label at the top/left of the sneeze guard as shown below.

#### SKILLETS