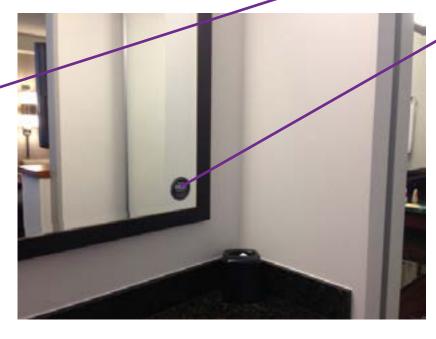

# **DESCRIPTION**

To be placed on guestroom bathroom mirror, on the bottom/corner furthest from the sink. Place about 1 inch from the bottom and side of mirror edges.

# INSTRUCTION FOR ORDERING/DOWNLOAD

Order Odds & Ends Guestroom Mirror Cling through ASHospitality.com.

## **PLACEMENT PHOTO**

**New Build hotels** 

Generation 1 or Conversion hotels