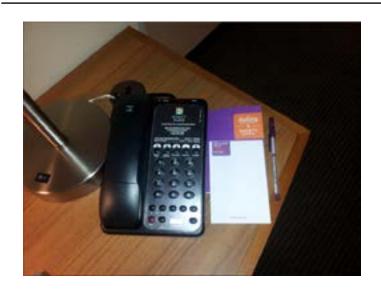

# **DESCRIPTION**

- -The Guestroom Notepad can be used by guests for everyday note taking.
- -The Guestroom Notepad is to be placed on top of the Phone & Safety Card as shown in the image below.
- It is to be placed on the desk only.

# INSTRUCTION FOR ORDERING/DOWNLOAD

Order Guestroom Notepad through ASHospitality.com.

# PLACEMENT PHOTO

GUESTROOM DESK / PENS / SINGLE LANGUAGE