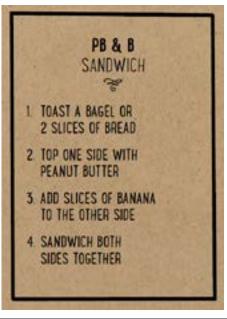

#### **DESCRIPTION**

The breakfeast inspiration cards are intended to give guest ideas on what to make for breakfast using items within the a.m. Kitchen Skillet<sup>™</sup>.

- -Place 2 cards in 2 5x7 Acrylic Stands along side buffet.
- -Rotate cards every 3 months.

### INSTRUCTION FOR ORDERING/DOWNLOAD

Order Breakfast Inspiration Cards through ASHospitality.com.

Order 5x7 Acrylic Stands through Wasserstrom, Item #6006669