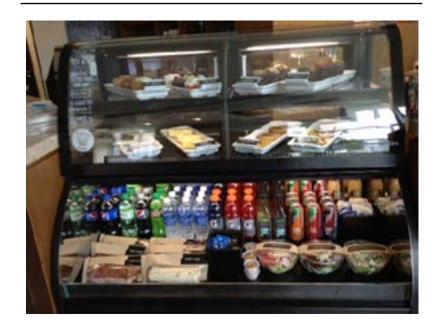

#### DESCRIPTION

-To be placed in the Gallery: 1st on the Coffee to Cocktails Bar on the side of Bakery Case furthest from the check-in desk and 2nd at end of bar. -Guests are to place order through the Gallery Host.

#### **DESCRIPTION**

-To be placed in the Gallery: 1st on the Coffee to Cocktails Bar on the side of Bakery Case furthest from the check-in desk and 2nd at end of bar.

-Guests are to place order through the Gallery Host.

#### **DESCRIPTION**

- -To be placed on the Coffee to Cocktails Bar.
- -Guest's are to place order through the Gallery Host.