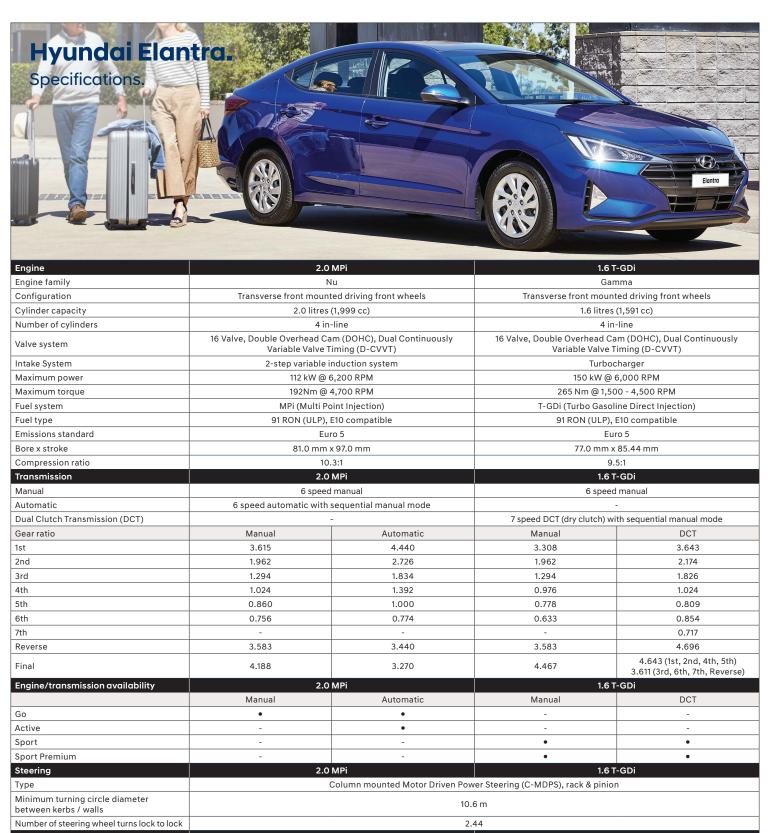

| Active                                                | -                                                                                                                        | •                                                                  | -              | -        |  |
|-------------------------------------------------------|--------------------------------------------------------------------------------------------------------------------------|--------------------------------------------------------------------|----------------|----------|--|
| Sport                                                 | -                                                                                                                        | -                                                                  | •              | •        |  |
| Sport Premium                                         | -                                                                                                                        | -                                                                  | •              | •        |  |
| Steering                                              | 2.0                                                                                                                      | MPi                                                                | 1.6 1          | -GDi     |  |
| Туре                                                  |                                                                                                                          | Column mounted Motor Driven Power Steering (C-MDPS), rack & pinion |                |          |  |
| Minimum turning circle diameter between kerbs / walls |                                                                                                                          | 10.                                                                | 6 m            |          |  |
| Number of steering wheel turns lock to lock           |                                                                                                                          | 2                                                                  | 44             |          |  |
| Suspension                                            | 2.01                                                                                                                     | MPi                                                                | 1.6 1          | -GDi     |  |
| Front                                                 |                                                                                                                          | MacPher                                                            | son strut      |          |  |
| Rear                                                  | Torsion b                                                                                                                | eam axle                                                           | Multi-link     |          |  |
| Brakes                                                | 2.0 MPi                                                                                                                  |                                                                    | 1.6 T-GDi      |          |  |
| System                                                | Dual-diagonal, split circuit, power assisted with Electronic Brakeforce Distribution (EBD) and Brake Assist System (BAS) |                                                                    |                |          |  |
| Front brake type                                      | Ventilated disc Ventilated disc                                                                                          |                                                                    |                | ted disc |  |
| Front disc dimensions                                 | 280 mm x 23 mm                                                                                                           |                                                                    | 305 mm x 25 mm |          |  |
| Rear brake type                                       | Solid disc                                                                                                               |                                                                    |                |          |  |
| Rear disc dimensions                                  |                                                                                                                          | 262 x 10 mm                                                        |                |          |  |
| Weight                                                | 2.0 MPi                                                                                                                  |                                                                    | 1.6 T-GDi      |          |  |
|                                                       | Manual                                                                                                                   | Automatic                                                          | Manual         | DCT      |  |
| Kerb weight - lightest                                | 1260 kg                                                                                                                  | 1285 kg                                                            | 1370 kg        | 1395 kg  |  |
| Kerb weight - heaviest                                | 1340 kg                                                                                                                  | 1365 kg                                                            | 1395 kg        | 1420 kg  |  |
| Gross Vehicle Mass (GVM)                              | 1800 kg                                                                                                                  | 1820 kg                                                            | 1830 kg        | 1860 kg  |  |
| Towing capacity                                       | 2.0 MPi                                                                                                                  |                                                                    | 1.6 T-GDi      |          |  |
|                                                       | Manual                                                                                                                   | Automatic                                                          | Manual         | DCT      |  |

1200 kg

600 kg

1200 kg

600 kg

Braked

Unbraked

Maximum towball weight

1200 kg

600 kg

75 kg

1100 kg

600 kg

75 kg

| Fuel consumption*                                                                                  | 2.0               | MPi               |                        | -GDi                   |
|----------------------------------------------------------------------------------------------------|-------------------|-------------------|------------------------|------------------------|
| T del consumption                                                                                  | Manual            | Automatic         | 1.6 T-GDi              |                        |
| O hin d (1 (40 Olive))                                                                             |                   |                   | Manual                 | DCT                    |
| Combined (L/100km)                                                                                 | 7.0               | 7.4               | 7.8                    | 7.0                    |
| Urban (L/100km)                                                                                    | 9.6               | 10.2              | 10.6                   | 9.9                    |
| Extra Urban (L/100km)                                                                              | 5.4               | 5.7               | 6.2                    | 5.3                    |
| CO2 - combined (g/km)                                                                              | 163               | 167               | 180                    | 165                    |
| Fuel tank volume                                                                                   |                   | 50                | ) L                    |                        |
| *Source: Australian Design Rule 81/02 station                                                      |                   |                   |                        |                        |
| habits, the condition of the vehicle, and oth                                                      | ,                 |                   |                        | ,                      |
| Dimensions                                                                                         | Go                | Active            | Sport                  | Sport Premium          |
| Exterior                                                                                           |                   |                   |                        |                        |
| Length                                                                                             |                   | 4620              | ) mm                   |                        |
| Width                                                                                              |                   | 1800              | ) mm                   |                        |
| Height                                                                                             | 1450              | mm                | 1440                   | ) mm                   |
| Wheelbase                                                                                          |                   | 2700              | ) mm                   |                        |
| Wheel track - front / rear                                                                         | 1563 mm / 1572 mm | 1555 mm / 1564 mm | 1545 mm                | / 1559 mm              |
| Minimum ground clearance                                                                           | 450               |                   | 440                    |                        |
| (based on kerb weight)                                                                             | 150               | mm                | 140                    | mm                     |
| Interior                                                                                           |                   |                   |                        |                        |
| Head room front / rear                                                                             |                   | 985 / 9           | 947 mm                 |                        |
| Leg room front / rear                                                                              |                   | 1073 / 9          | 906 mm                 |                        |
| Shoulder room front / rear                                                                         |                   | 1427 / 14         |                        |                        |
| Hip room front / rear                                                                              |                   | 1356 / 1          |                        |                        |
| Cargo area - VDA                                                                                   |                   |                   | 8 L                    |                        |
| Wheels & tryes                                                                                     | Go                | Active            | Sport                  | Sport Premium          |
|                                                                                                    |                   |                   |                        |                        |
| Wheel type                                                                                         | Steel             | Alloy             | Alloy                  | Alloy                  |
| Wheel dimensions                                                                                   | 15 x 6.0J +46     | 16 x 6.5J +50     | 18 x 7.5J +55          | 18 x 7.5J +55          |
| Tyre dimensions                                                                                    | 195/65 R15 91H    | 205/55 R16 91H    | 225/40R18 92Y          | 225/40R18 92Y          |
| Tyre brand                                                                                         | <u>-</u>          | -                 | Michelin Pilot Sport 4 | Michelin Pilot Sport 4 |
| Spare wheel type                                                                                   | Full size steel   | Full size alloy   | Temporary space saver  | Temporary space saver  |
| Driving convenience                                                                                | Go                | Active            | Sport                  | Sport Premium          |
| Cruise control                                                                                     | •                 | •                 | •                      | •                      |
| One touch turn signal - 3, 5, or 7 flashes                                                         | •                 | •                 | •                      | •                      |
| Smart key with push button start                                                                   | -                 | -                 | •                      | •                      |
| Steering wheel mounted controls - audio,                                                           | •                 | _                 | _                      |                        |
| phone, cruise control, & trip computer                                                             | •                 | •                 | •                      | •                      |
| Tilt & telescopic steering column                                                                  | •                 | •                 | •                      | •                      |
| Driving engagement                                                                                 | Go                | Active            | Sport                  | Sport Premium          |
| Drive Mode - 3 settings                                                                            | _                 | _                 | • (DCT only)           | • (DCT only)           |
| (Normal, Eco, Sport)                                                                               |                   | _                 | (BCT offiy)            | (BCT GITTY)            |
| Paddle shifters                                                                                    | -                 | -                 | • (DCT only)           | • (DCT only)           |
| Active safety                                                                                      | Go                | Active            | Sport                  | Sport Premium          |
| Electronic Stability Control (ESC) including;                                                      |                   |                   |                        |                        |
| Anti-lock Braking System (ABS)                                                                     | •                 | •                 | •                      | •                      |
| Brake Assist System (BAS)                                                                          | •                 | •                 | •                      | •                      |
| Electronic Brakeforce Distribution (EBD)                                                           | •                 | •                 | •                      | •                      |
| Hill-start Assist Control (HAC)                                                                    | •                 | •                 | •                      | •                      |
| Traction Control System (TCS)                                                                      | •                 | •                 | •                      | •                      |
| Vehicle Stability Management (VSM)                                                                 | •                 | •                 | •                      | •                      |
| , , , , ,                                                                                          | ·                 | •                 | •                      | •                      |
| Hyundai SmartSense ™ including;                                                                    | a1                | a1                | _                      | _                      |
| Blind-Spot Collision Warning (BCW)                                                                 | o <sup>1</sup>    | 01                | •                      | •                      |
| Driver Attention Warning (DAW)                                                                     | o <sup>1</sup>    | o <sup>1</sup>    | •                      | •                      |
| Forward Collision-Avoidance Assist (FCA) -<br>City/Urban (camera)                                  | -                 | -                 | •                      | •                      |
| Forward Collision-Avoidance Assist (FCA) -<br>City/Urban/Interurban/Pedestrian<br>(camera & radar) | o <sup>1</sup>    | o <sup>1</sup>    | -                      | -                      |
| High Beam Assist (HBA)                                                                             | -                 | -                 | •                      | •                      |
| Lane Keeping Assist - Line (LKA-L)                                                                 | o <sup>1</sup>    | o <sup>1</sup>    | •                      | •                      |
|                                                                                                    | o¹                | o <sup>1</sup>    |                        |                        |
| Rear Cross-Traffic Collision Warning (RCCW)                                                        | O <sup>1</sup>    | o¹<br>o¹          | •                      | •                      |
| Smart Cruise Control (SCC)                                                                         | Ů1                | 01                | -                      | -                      |
| Other features                                                                                     |                   |                   |                        |                        |
| Parking Distance Warning - Front (PDW-F) -<br>4 sensors, with guidance display                     | -                 | -                 | -                      | •                      |
| Parking Distance Warning - Reverse                                                                 |                   |                   |                        |                        |