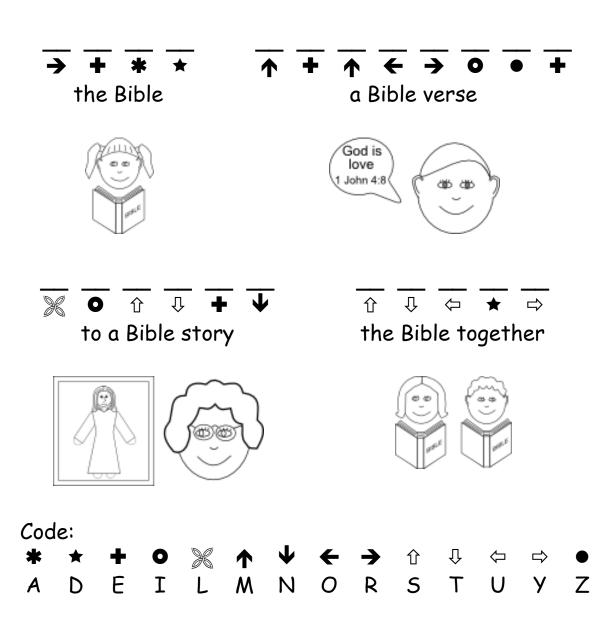

### At My Church We Study the Bible

The Bible is God's message to us. Here are some ways we learn about the Bible.