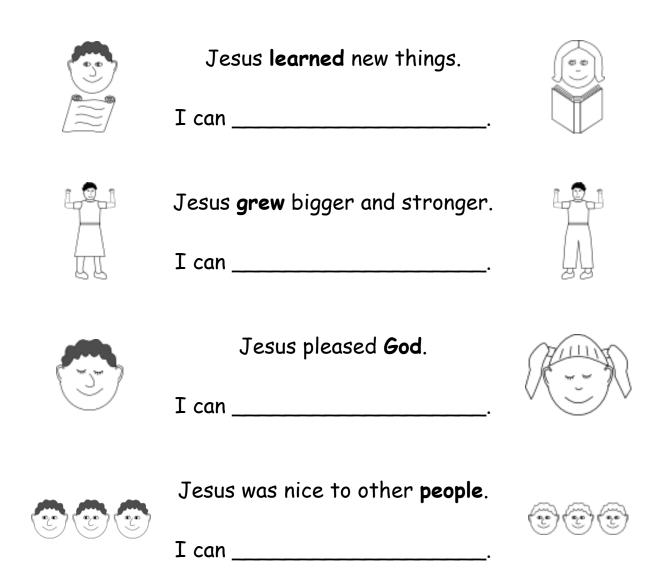

|
| *       | <u></u>  | $\bowtie$ | <u> </u>   |             |        |          |
|         |          |           |            | d started o |        | _ to sin |
|         | ·        | ·         |            |             |        |          |
| *       | <u></u>  | $\bowtie$ | $\bigcirc$ | following 3 | Tesus. |          |
| Code:   | 0        |           |            | \$          |        |          |
| D       | Ε        | F         | I          | Ĺ           |        |          |

## My Church - The Building

The name of my church is

Here is a picture of the church building

(glue or draw a picture here)

### My Church -The People

My church is made of people. Here are the names of some of the people at my church.



#### My Church Helps Me Grow Like Jesus Grew

Read Luke 2:52.



### At My Church We Study the Bible

The Bible is God's message to us. Here are some ways we learn about the Bible.



### At My Church We Pray

Prayer is talking with God.

I will write here some things I can pray about.



Thank God for things.

Example: Thank you that I have good food to eat.

Ask God to help me.

Example: Help me do a good job at school.

Ask God to help other people.

Example: Help my grandma who is sick.

Listen for God to tell me things.

Example: I should be nice to my little brother.

### At My Church We Worship

Worship is thinking about God and praising God. Here are some ways we worship at church.

We sing songs.



My favorite song about Jesus is

We pray together.



We give money for God's work.



The pastor preaches from the Bible.

My pastor's name is