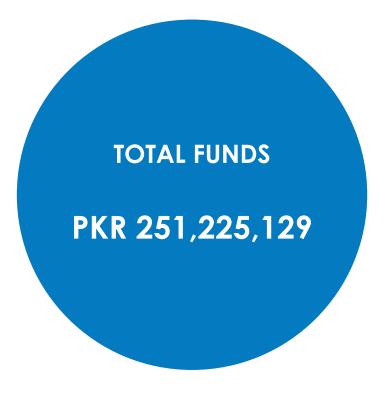

## I INCOME AND EXPENDITURE ACCOUNT FOR THE YEAR ENDED JUNE 30, 2016

|                                            | Note | 2016<br>Rupees | 2015<br>Rupees |
|--------------------------------------------|------|----------------|----------------|
| Income                                     |      |                |                |
| Donations                                  | 11   | 264,221,916    | 220,037,330    |
| Return on investments and savings accounts | 12   | 4,045,650      | 3,435,708      |
| Administrative fees                        | 13   | 10,495,083     | 8,003,981      |
|                                            |      | 278,762,649    | 231,477,019    |
| Expenses                                   |      |                |                |
| Disbursements to charities                 |      | 251,225,129    | 197,237,083    |
| General administrative expenses            | 14   | 17,427,105     | 17,563,375     |
|                                            |      | 268,652,234    | 214,800,458    |
| Surplus for the year                       | •    | 10,110,415     | 16,676,561     |