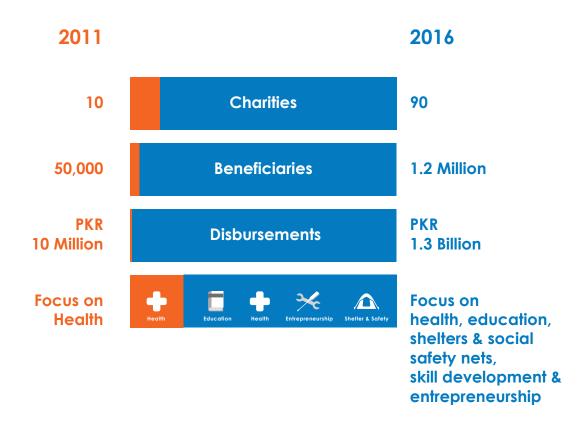

#### **Legal Advisors**

Clarkin & Philips, P.C., Attorneys at Law

We present here the highlights of the performance of The i-Care Foundations in 2014-2016. In this report, we also take a look back on The i-Care Foundations journey, to see how far we have come since the beginning. Since our inception in 2009, The i-Care Foundations have disbursed PKR 1.5 billion to 90 charities in Pakistan. This has resulted in benefits to 1.2 million people nationwide. Donors' response to The i-Care Foundations has grown rapidly. This is evident from the total receipts which have amounted to approximately Rs. 500 million in the last 2 years. This is possible only because of the trust that our donors have in us. The tireless efforts of our partner charities which are efficient, effective and transparent are the other cornerstone of The i-Care Foundations. We are proud of our partner charities; their ability to respond quickly to the collective needs of the country in education, health, safety nets and skill development, is truly commendable. The i-Care Foundations in our short existence have been privileged to have become a highly trusted and respected vehicle for donations to charities in Pakistan.

# i-Care Foundation: Then and now

In 2008, The i-Care Foundation started out with only one partner organization, LRBT. In the next two years, it managed to successfully support and partner with 13 Pakistani non-profit organizations. Presently, The i-Care Foundation has 90 partner charities. Donations received in the past three years have steadied, signifying that the Foundation has entered a phase of growth and maturity. It has established itself as trustworthy, transparent and efficient in disbursing and monitoring dontions.

Over the years, The i-Care Foundation has positively impacted the lives of over one million people across Pakistan. Since 2008, we have serviced over 4,000 donations, amounting to over a billion rupees. It is noteworthy that The i-Care Foundation's disbursement rate since inception stands at 96.7%, signaling its efficiency in making disbursements. The i-Care Foundation is able to maintain this high disbursement rate because of its low overhead costs; the lowest compared to other such organizations.