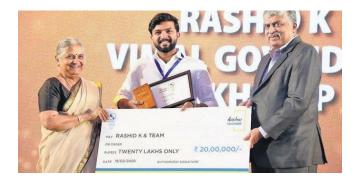

### **Question 23**

Here is Rashid K of Genrobotics receiving a prize from Infosys Foundation. What innovation from his team has got them this prize?

- A) A robot that will clean sewers
- B) A robot that cleans floors
- **C)** A robot that cleans windows
- **D)** A robot that can mow lawns

A) A robot that will clean sewers