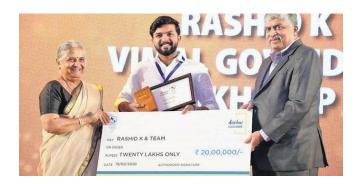

### **Question 23**

Here is Rashid K of Genrobotics receiving a prize from Infosys Foundation. What innovation from his team has got them this prize?

- A) A robot that will clean sewers
- B) A robot that cleans floors
- **C)** A robot that cleans windows
- **D)** A robot that can mow lawns

A) A robot that will clean sewers