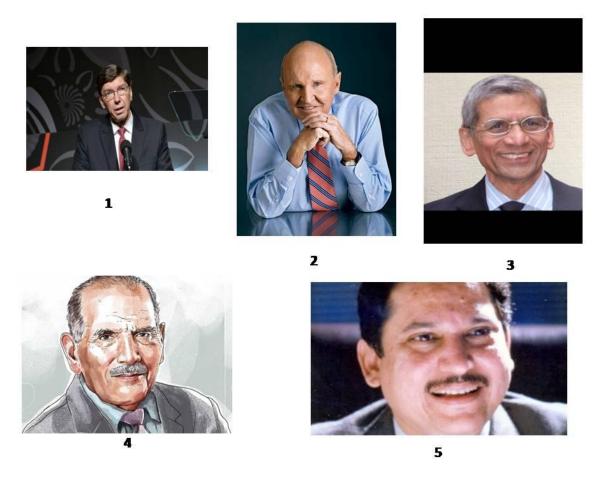

Match the image to the names of the departed souls. RIP.. The names are given below.

- A. Jack Welch
- B. Clayton Christensen
- C. Faqir Chand Kohli
- D. Alex Trebek
- E. Y.M.Deosthalee
- F. C.K.Rajkumar
- G. R.J.Shahaney

Clayton Christensen

Jack Welch

Y M Deosthalee

FC Kohli

C K Rajkumar

2020 saw a number of Mergers and Acquisitions. Match the two companies that had an M&A deal. Either of them could be the acquirer.

| No | Clue            | No. | Match               |
|----|-----------------|-----|---------------------|
| 1  | Sanofi          | Α   | Slack               |
| 2  | Dr Reddy's      | В   | Principia           |
| 3  | Reliance Retail | С   | Netmeds             |
| 4  | Salesforce      | D   | Columbia Asia       |
| 5  | Manipal         | Е   | Wockhardt           |
|    |                 | F   | Divi's Laboratories |
|    |                 | G   | Apollo Hospitals    |