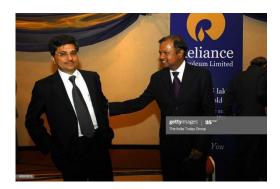

#### **Question 20**

The person on the left is the right hand man of Mukesh Ambani and is considered the rainmaker behind the string of equity deals with various investors for Jio Platforms. He is a very private person and does not give interviews. Here is an old photo of him. Name him

- A) Manoj Modi
- B) Anand Jain
- C) Nikhil Meswani
- D) PMS Prasad

Which car manufacturer in India was the fastest to notch up sales of 100000 cars?

- A) Maruti Suzuki
- B) Hyundai
- C) Kia Motors
- **D)** MG Motors

A) Manoj Modi