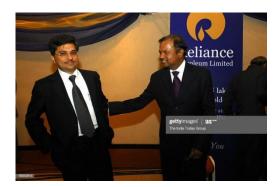

#### **Question 20**

The person on the left is the right hand man of Mukesh Ambani and is considered the rainmaker behind the string of equity deals with various investors for Jio Platforms. He is a very private person and does not give interviews. Here is an old photo of him. Name him

- A) Manoj Modi
- B) Anand Jain
- C) Nikhil Meswani
- D) PMS Prasad

Which car manufacturer in India was the fastest to notch up sales of 100000 cars?

- A) Maruti Suzuki
- B) Hyundai
- C) Kia Motors
- **D)** MG Motors

A) Manoj Modi