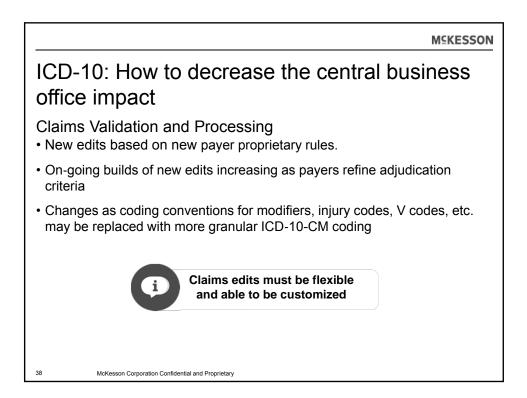

y 30-35                                                                               | Day 36 -                        |  |
| Claim file to<br>payer     |                                  |                                                                                           | Payer processes<br>claim file   | Remit rec'd; pmts<br>& adjs posted                                                      | Follow-up done<br>on \$1,500.00 |  |
| \$5,000.00                 |                                  |                                                                                           |                                 | Pmts - \$2,500.00<br>Adjs - \$800.00<br>Pat - \$200.00<br>Not processed -<br>\$1,500.00 |                                 |  |











































|                                                                     | M⊆KESSON                                                                                                                                                                                                                                                                                                                                                                                                                                                                                                                                                                                                   |
|---------------------------------------------------------------------|--------------------------------------------------------------