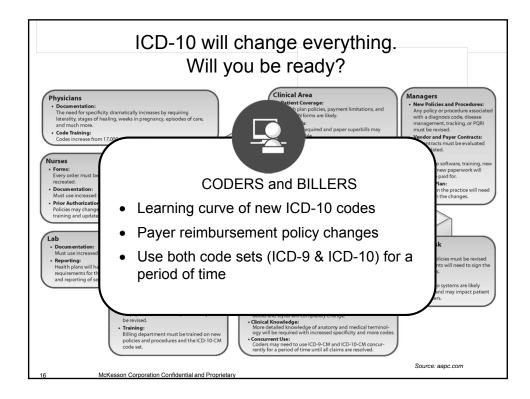

|    |  |  |  |
|                                           | Code Format : Numeric                                                                                              | Code Format : Alphanumeric                                      |    |  |  |  |
|                                           |                                                                                                                    | Structural (format) and volume differences                      |    |  |  |  |
| 11                                        | McKesson Corporation Confidential and Proprietary                                                                  |                                                                 |    |  |  |  |















| Today                      | urrepu                           | red For 7                                                                                 | 110 :                           |                                                                                         |                                 |  |
|----------------------------|----------------------------------|-------------------------------------------------------------------------------------------|---------------------------------|-----------------------------------------------------------------------------------------|---------------------------------|--|
| Day 1                      | Day 15-20                        | Day 20-25