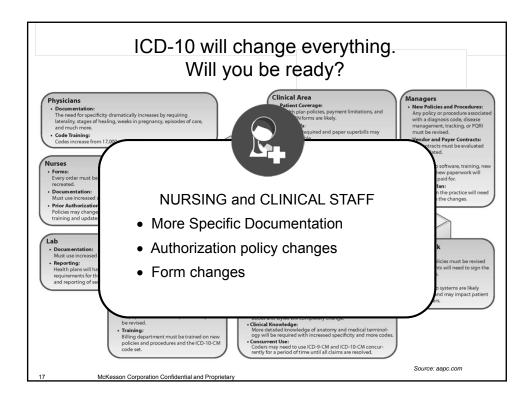

|    |  |  |  |
|                                           | Code Format : Numeric                                                                                              | Code Format : Alphanumeric                                      |    |  |  |  |
|                                           |                                                                                                                    | Structural (format) and volume differences                      |    |  |  |  |
| 11                                        | McKesson Corporation Confidential and Proprietary                                                                  |                                                                 |    |  |  |  |















| Today                      | urrepu                           | red For 7                                                                                 | 110 :                           |                                                                                         |                                 |  |
|----------------------------|----------------------------------|-------------------------------------------------------------------------------------------|---------------------------------|-----------------------------------------------------------------------------------------|---------------------------------|--|
| Day 1                      | Day 15-20                        | Day 20-25                                                                                 |