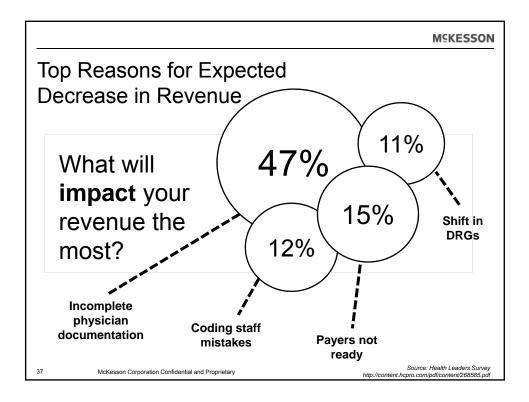

Day 30-35                                                                               | Day 36 -                        |  |
| Claim file to<br>payer     |                                  |                                                                                           | Payer processes<br>claim file   | Remit rec'd; pmts<br>& adjs posted                                                      | Follow-up done<br>on \$1,500.00 |  |
| \$5,000.00                 |                                  |                                                                                           |                                 | Pmts - \$2,500.00<br>Adjs - \$800.00<br>Pat - \$200.00<br>Not processed -<br>\$1,500.00 |                                 |  |











































|                                                                     | M⊆KESSON                                                                                                                                                                                                                                                                                                                                                                                                                                                                                                                                                                                                   |
|---------------------------------------------------------------------|------------------------------------------------------------