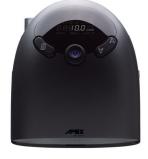

# Easy to use

- Compliance information on display
  - » Statistics Period (Last night, 7 days, 30days, 90 days)
  - » Total compliance hours , Average compliance hours per day , Compliance Days>4hrs, AHI , Average pressure, Average leak rate
- Hidden handle for easy pick-up and carry

Clear backlit LCD display and intuitive user interface for easy operation

Small footprint to be easily packed into carry-on luggage