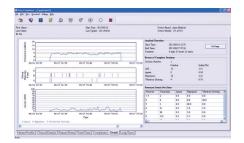

# Easy Compliance Software: meeting the demands for Retrieving Comprehensive Sleep Data

The SD card is a simple, secure and effective way to access patients' compliance and data. Retrieving the patient's recorded sleep data is simple and efficient. The Easy Compliance Software produces comprehensive reporting and mapping information for clinicians and home care providers to understand the needs of their patients.

Efficacy and usage compliance data are key factors in determining therapy solutions. The Apex XT series CPAP has been designed to provide an easy-to-use interface for the professional, which will improve patient outcomes, communicate the benefits of this clinically effective technology and reduce follow-up costs.