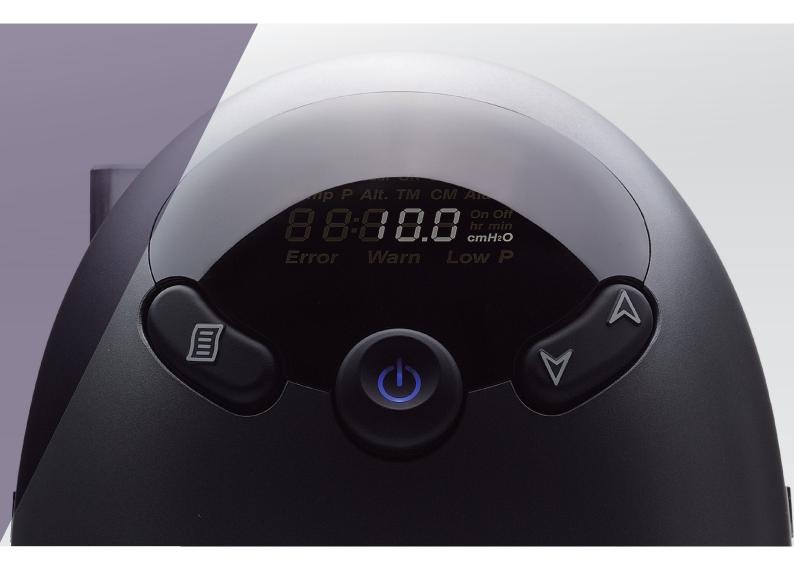

# Easy to use

- Compliance information on display
  - » Statistics Period (Last night, 7 days, 30days, 90 days)
  - » Total compliance hours , Average compliance hours per day , Compliance Days>4hrs, AHI , Average pressure, Average leak rate
- Hidden handle for easy pick-up and carry

Clear backlit LCD display and intuitive user interface for easy operation

Small footprint to be easily packed into carry-on luggage