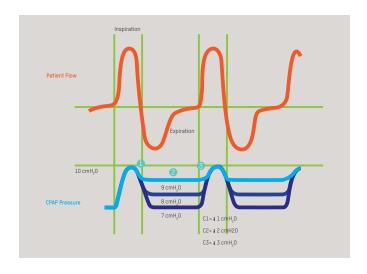

# PVA Pressure Variation Algorithm

The PVA Pressure Variation Algorithm is a technology designed to provide relief to patients who experience CPAP pressure discomfort by reducing pressure at the start of exhalation and return to the prescribed pressure at the commencement of inhalation. Pressure can be reduced by three different level settings, allowing the delivery of prescribed pressure at a time when the patient needs it most without compromising comfort and compliance. The PVA technology is available on CPAP and APAP modes.

- Reduce pressure during the transition from Inspiration to Expiration.
- Maintain lower pressure level (depending on the PVA setting) during Expiration phase.
- Return to therapeutic pressure in the end of Expiration phase.

PVA and annea detection

In order to ensure the effectiveness of CPAP therapy, PVA will be automatically suspended if apneas are detected. After apneas disappear, PVA will re-start.