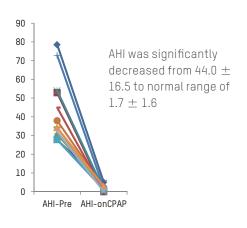

# Effective Auto Algorithm: Reduce AHI & Improve Sp02 via strict clinical proof

\* Koji Narui, et al., ASRS. 2012. Sleep Center, Toranomon Hospital, Tokyo, Japan

Easy assembly and disassembly of the water chamber with a simple hook and lock design