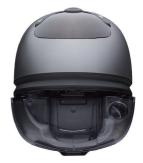

# iCH Integrated CPAP with Heated Humidifier

• Anti back-flow mechanism preventing water spillage.

■ SD card and USB connection for data retrieval.

■ Enhanced algorithm for improved compliance.

■ Stylish, high-quality design.

# Effective Auto Algorithm: Reduce AHI & Improve Sp02 via strict clinical proof

\* Koji Narui, et al., ASRS. 2012. Sleep Center, Toranomon Hospital, Tokyo, Japan

Easy assembly and disassembly of the water chamber with a simple hook and lock design