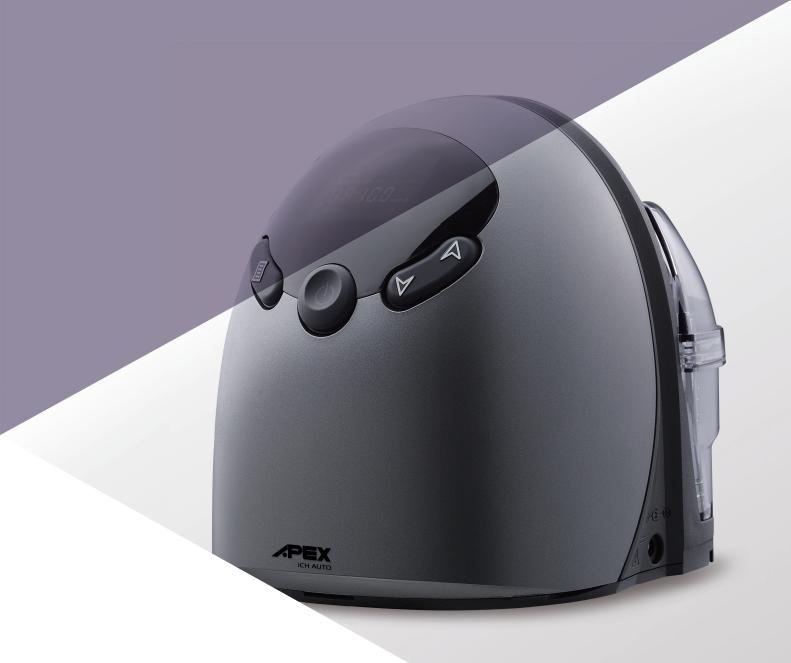

# Continuous Positive Airway Pressure

Providing comfortable and flexible therapy modes, the iCH series CPAP system with it's stylish and attractive design is the perfect partner to support you and your prescribed treatment goals. The integrated heated humidifier provides comfortable, quiet and reliable therapy and for people on the move, this CPAP therapy system is lightweight, compact and very sleek. The iCH is a CPAP that doesn't look like a CPAP; its elegant design allows you to place it anywhere in your home.

# iCH Integrated CPAP with Heated Humidifier

• Anti back-flow mechanism preventing water spillage.

■ SD card and USB connection for data retrieval.

■ Enhanced algorithm for improved compliance.

■ Stylish, high-quality design.

■ Lightweight and compact.

Extremely quiet and discreet.