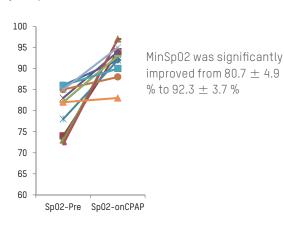

# Effective Auto Algorithm: Reduce AHI & Improve Sp02 via strict clinical proof

\* Koji Narui, et al., ASRS. 2012. Sleep Center, Toranomon Hospital, Tokyo, Japan

Easy assembly and disassembly of the water chamber with a simple hook and lock design