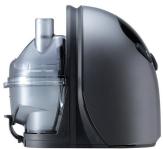

# Continuous Positive Airway Pressure

Providing comfortable and flexible therapy modes, the iCH series CPAP system with it's stylish and attractive design is the perfect partner to support you and your prescribed treatment goals. The integrated heated humidifier provides comfortable, quiet and reliable therapy and for people on the move, this CPAP therapy system is lightweight, compact and very sleek. The iCH is a CPAP that doesn't look like a CPAP; its elegant design allows you to place it anywhere in your home.

# iCH Integrated CPAP with Heated Humidifier

• Anti back-flow mechanism preventing water spillage.

■ SD card and USB connection for data retrieval.

■ Enhanced algorithm for improved compliance.

■ Stylish, high-quality design.

■ Lightweight and compact.

Extremely quiet and discreet.