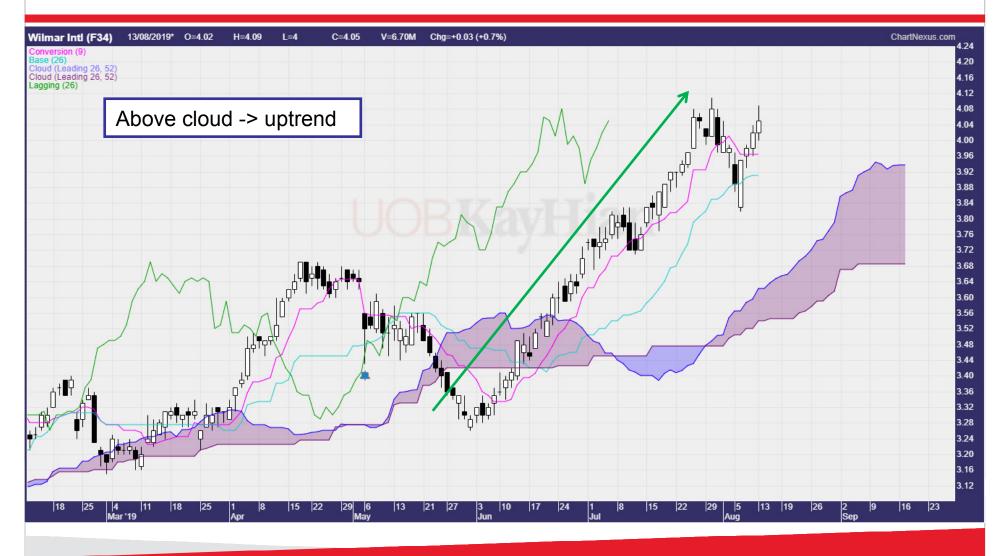

## **Characteristics of Kijun Line**

- Taken as market direction
- Price and Base Line scenario
  - Price above Base line = Bullish
  - Price below Base line = Bearish
  - When compared with the Kumo, it is short term bullish or bearish
- Trading Signal
  - Price and Kijun crossover
  - Kijun as short term support or resistance