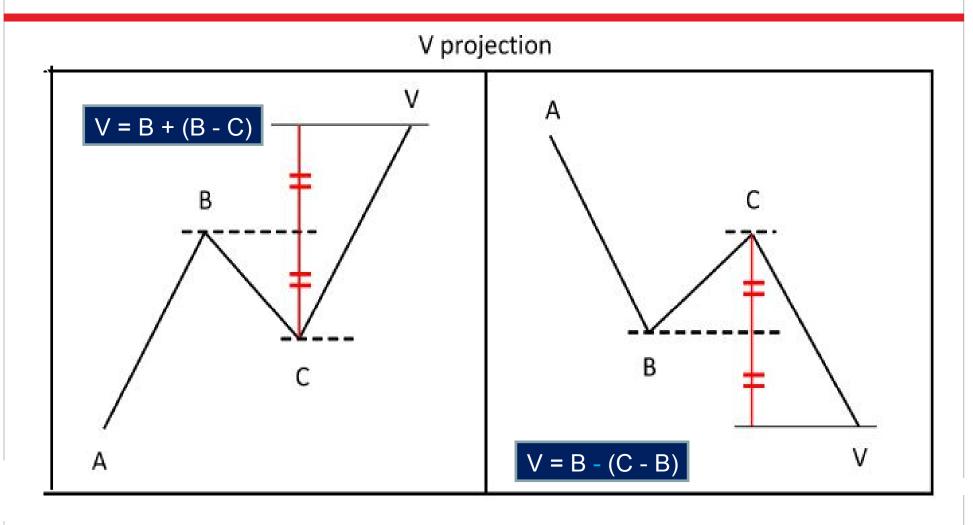

rading signal



#### **Characteristics of Tenkan Line**



## **Characteristics of Kijun Line**

- Taken as market direction
- Price and Base Line scenario
  - Price above Base line = Bullish
  - Price below Base line = Bearish
  - When compared with the Kumo, it is short term bullish or bearish
- Trading Signal
  - Price and Kijun crossover
  - Kijun as short term support or resistance



#### **Characteristics of Kijun Line**



#### **Characteristics of Chikou Line**



25

# **Trading with Ichimoku**







28





30



## **Reversal in Ichimoku**



#### **Trend Change in Ichimoku**

# **Bottom Formation**





#### **Trend Change in Ichimoku**



### **Ichimoku Reversal**



# The Structure of Ichimoku

36



#### **Basic Wave Structure**





#### **Ichimoku V Price Projection**





#### **Price Projection V Wave**



#### **Ichimoku N Projection**





# **Ichimoku N Projection**



#### **Ichimoku E Price Projection**



43

## **Ichimoku E Projection**













Your trusted financial partner







#### **Questions and Answers**





# Thank you 54 UOBKayHian Your trusted financial partner