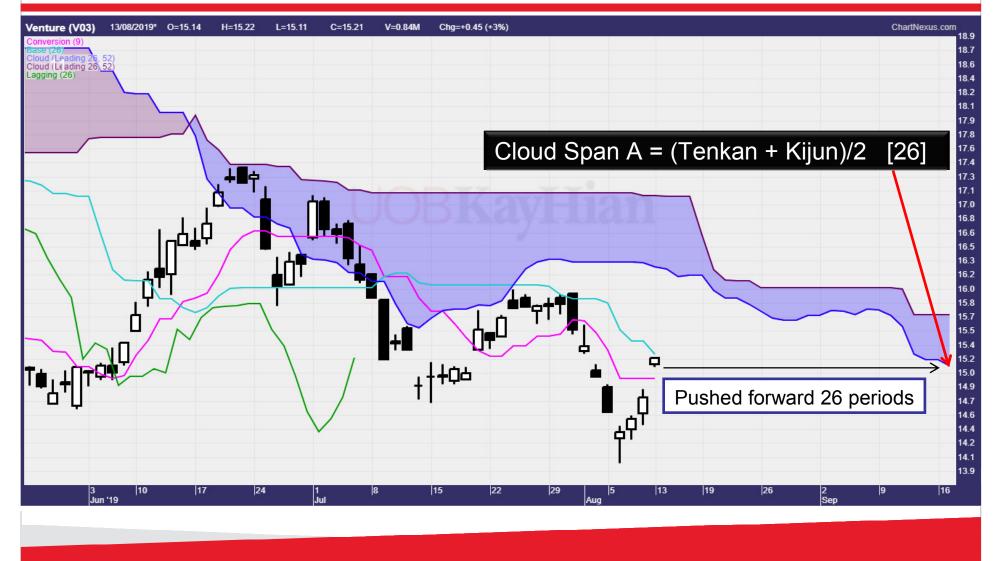

r needs.



### **First Look At The Ichimoku Chart**



# **History Of Ichimoku Kinko Hyo**

- Developed by Goichi Hosoda
- Started in 1930s
- Took 30 years to formulate, test and perfect
  - Using students to draw by hand and test
- Published and introduced to the world in 1968
- Came to Western world in late 1990s to early 2000
  - After Steve Nison's book

Your trusted financia

# **Concepts of Ichimoku Kinko Hyo**

- Can be a stand-alone trading system
  - Dual MA crossover concept application
  - Support and Resistance trading
  - Directional view
  - Price projection
- Best used in a trending market
- Not good for sideway



## **Components of Ichimoku**





#### **Tenkan Line aka Conversion**



## Kijun Line aka Base



## Chikou Line aka Lagging Span



## **Cloud Span A Line**



11

## **Cloud Span B Line**



12

## **Ichimoku Cloud**



## **Summary Of Ichimoku Components**













# Characteristics of the Components

20



## **Characteristics of Tenkan Line**

- Faster indicator of market direction
- In very strong trend
  - Acts as support or resistance in pullback
  - Very short term in nature
  - Very volatile
- Used with Kijun
  - Dual crossover trading signal



#### **Characteristics of Tenkan Line**



## **Characteristics of Kijun Line**

- Taken as market direction
- Price and Base Line scenario
  - Price above Base line = Bullish
  - Price below Base line = Bearish
  - When compared with the Kumo, it is short term bullish or bearish
- Trading Signal
  - Price and Kijun crossover
  - Kijun as short term support or resistance



#### **Character