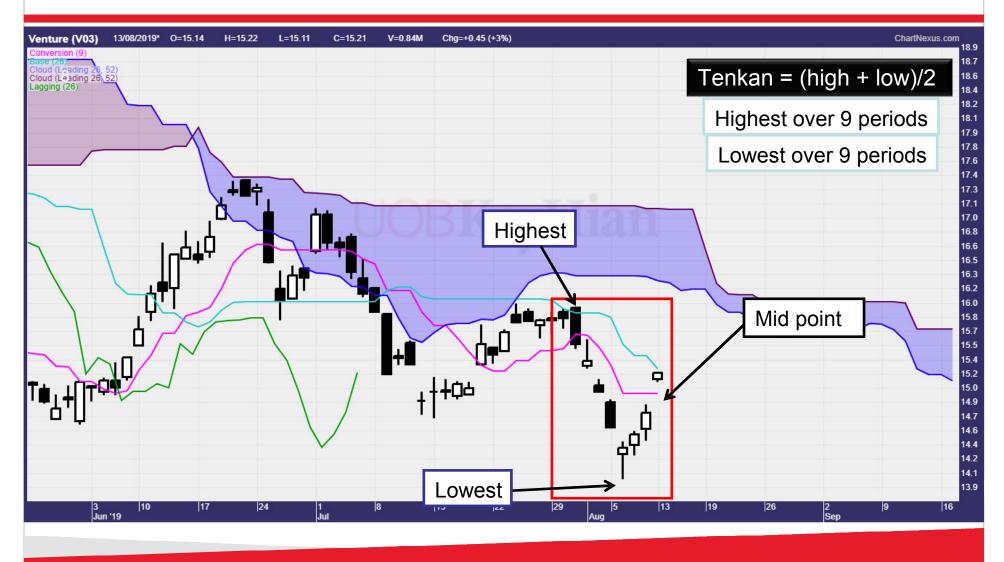

and may not be suitable for your investment objectives, financial situation and particular needs.



### **First Look At The Ichimoku Chart**



# **History Of Ichimoku Kinko Hyo**

- Developed by Goichi Hosoda
- Started in 1930s
- Took 30 years to formulate, test and perfect
  - Using students to draw by hand and test
- Published and introduced to the world in 1968
- Came to Western world in late 1990s to early 2000
  - After Steve Nison's book

Your trusted financia

# **Concepts of Ichimoku Kinko Hyo**

- Can be a stand-alone trading system
  - Dual MA crossover concept application
  - Support and Resistance trading
  - Directional view
  - Price projection
- Best used in a trending market
- Not good for sideway



## **Components of Ichimoku**





#### **Tenkan Line aka Conversion**



## Kijun Line aka Base



## Chikou Line aka Lagging Span



## **Cloud Span A Line**



11

## **Cloud Span B Line**



12

## **Ichimoku Cloud**



## **Summary Of Ichimoku Components**













# Characteristics of the Components

20



## **Characteristics of Tenkan Line**

- Faster indicator of market direction
- In very strong trend
  - Acts as support or resistance in pullback
  - Very short term in nature
  - Very volatile
- Used with Kijun
  - Dual crossover trading signal



#### **Characteristics of Tenkan Line**



## **Characteristics of Kijun Line**

- Taken as market direction
- Price and Base Line scenario
  - Price above Base line = Bullish
  - Price below Base line = Bearish
  - When compared with the Kumo, it is short term bullish or bearish
- Trading Signal
  - Pr