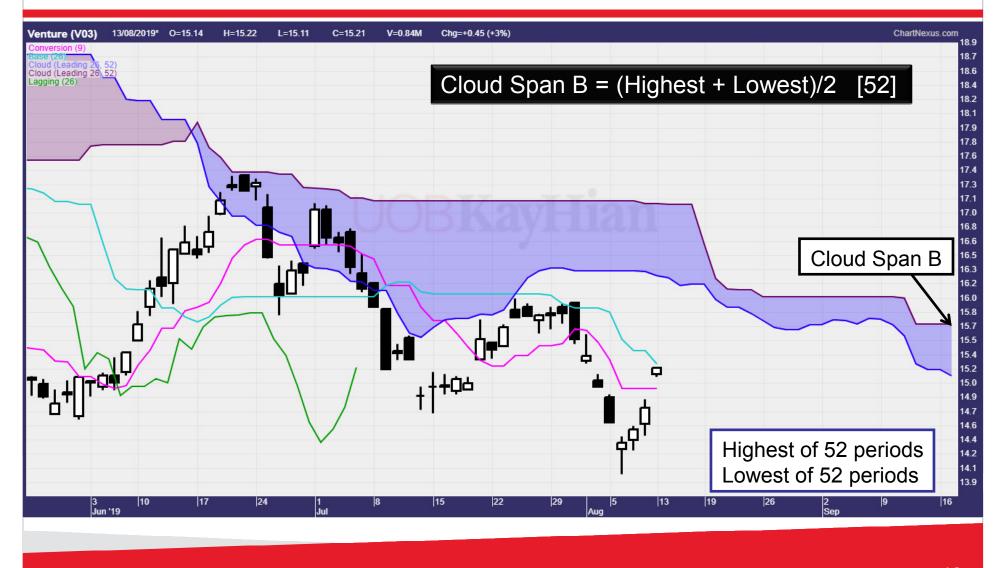

The Ichimoku Chart**



# **History Of Ichimoku Kinko Hyo**

- Developed by Goichi Hosoda
- Started in 1930s
- Took 30 years to formulate, test and perfect
  - Using students to draw by hand and test
- Published and introduced to the world in 1968
- Came to Western world in late 1990s to early 2000
  - After Steve Nison's book

Your trusted financia

# **Concepts of Ichimoku Kinko Hyo**

- Can be a stand-alone trading system
  - Dual MA crossover concept application
  - Support and Resistance trading
  - Directional view
  - Price projection
- Best used in a trending market
- Not good for sideway



## **Components of Ichimoku**





#### **Tenkan Line aka Conversion**



## Kijun Line aka Base



## Chikou Line aka Lagging Span



## **Cloud Span A Line**



11

## **Cloud Span B Line**



12

## **Ichimoku Cloud**



## **Summary Of Ichimoku Components**













# Characteristics of the Components

20



## **Characteristics of Tenkan Line**

- Faster indicator of market direction
- In very strong trend
  - Acts as support or resistance in pullback
  - Very short term in nature
  - Very volatile
- Used with Kijun
  - Dual crossover trading signal



#### **Characteristics of Tenkan Line**



## **Characteristics of Kijun Line**

- Taken as market direction
- Price and Base Line scenario
  - Price above Base line = Bullish
  - Price below Base line = Bearish
  - When compared with the Kumo, it is short term bullish or bearish
- Trading Signal
  - Price and Kijun crossover
  - Kijun as short term support or resistance



#### **Characteristics of Kijun Line**



#### *