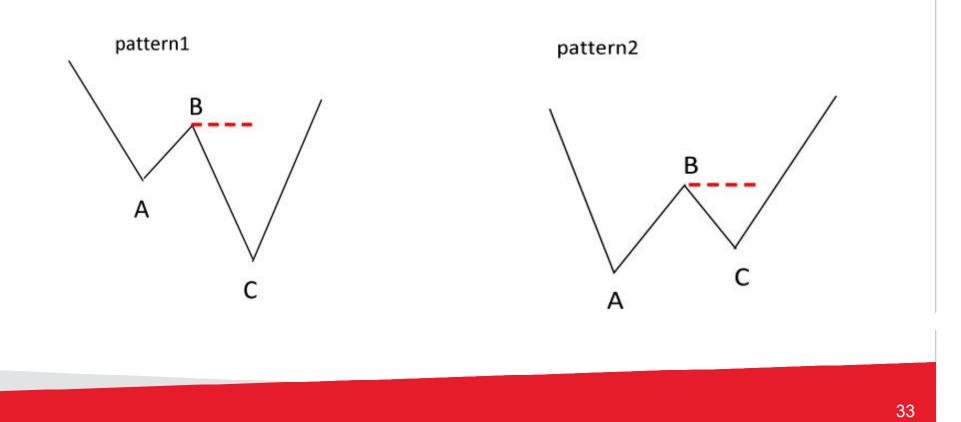

or of market direction
- In very strong trend
  - Acts as support or resistance in pullback
  - Very short term in nature
  - Very volatile
- Used with Kijun
  - Dual crossover trading signal



#### **Characteristics of Tenkan Line**



## **Characteristics of Kijun Line**

- Taken as market direction
- Price and Base Line scenario
  - Price above Base line = Bullish
  - Price below Base line = Bearish
  - When compared with the Kumo, it is short term bullish or bearish
- Trading Signal
  - Price and Kijun crossover
  - Kijun as short term support or resistance



#### **Characteristics of Kijun Line**



#### **Characteristics of Chikou Line**



25

# **Trading with Ichimoku**







28





30



## **Reversal in Ichimoku**



#### **Trend Change in Ichimoku**

# **Bottom Formation**





#### **Trend Change in Ichimoku**



### **Ichimoku Reversal**



# The Structure of Ichimoku

36



#### **Basic Wave Structure**





#### **Ichimoku V Price Projection**





#### **Price Projection V Wave**



#### **Ichimoku N Projection**





# **Ichimoku N Projection**



#### **Ichimoku E Price Projection**



43

## **Ichimoku E Projection**













Your trusted financial partner







#### **Questions and Answers**





# Thank you 54 UOBKayHian Your trusted financial partner