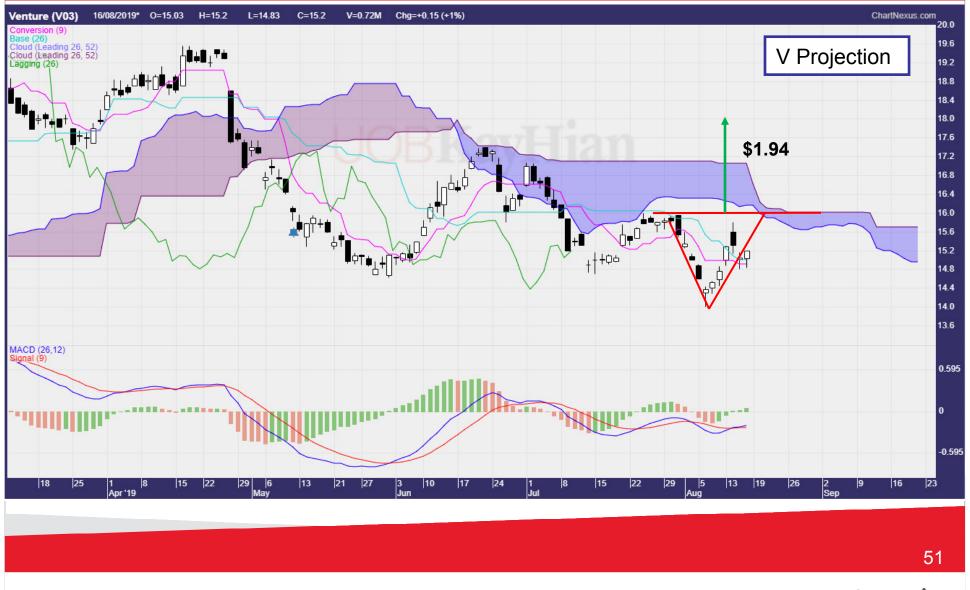

h
  - When compared with the Kumo, it is short term bullish or bearish
- Trading Signal
  - Price and Kijun crossover
  - Kijun as short term support or resistance



#### **Characteristics of Kijun Line**



#### **Characteristics of Chikou Line**



25

# **Trading with Ichimoku**







28





30



## **Reversal in Ichimoku**



#### **Trend Change in Ichimoku**

# **Bottom Formation**





#### **Trend Change in Ichimoku**



### **Ichimoku Reversal**



# The Structure of Ichimoku

36



#### **Basic Wave Structure**





#### **Ichimoku V Price Projection**





#### **Price Projection V Wave**



#### **Ichimoku N Projection**





# **Ichimoku N Projection**



#### **Ichimoku E Price Projection**



43

## **Ichimoku E Projection**













Your trusted financial partner







#### **Questions and Answers**





# Thank you 54 UOBKayHian Your trusted financial partner