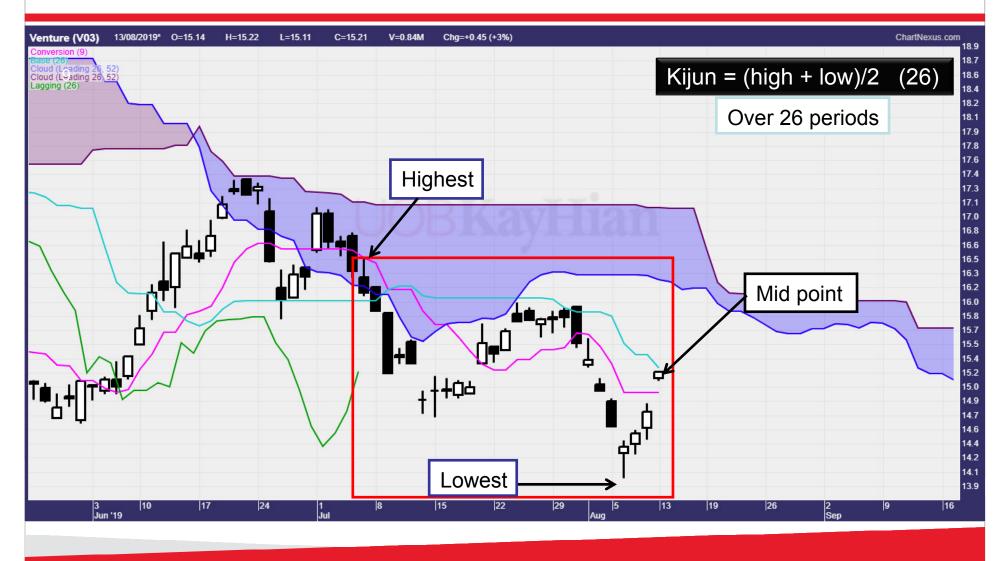

r your investment objectives, financial situation and particular needs.



### **First Look At The Ichimoku Chart**



# **History Of Ichimoku Kinko Hyo**

- Developed by Goichi Hosoda
- Started in 1930s
- Took 30 years to formulate, test and perfect
  - Using students to draw by hand and test
- Published and introduced to the world in 1968
- Came to Western world in late 1990s to early 2000
  - After Steve Nison's book

Your trusted financia

# **Concepts of Ichimoku Kinko Hyo**

- Can be a stand-alone trading system
  - Dual MA crossover concept application
  - Support and Resistance trading
  - Directional view
  - Price projection
- Best used in a trending market
- Not good for sideway



## **Components of Ichimoku**





#### **Tenkan Line aka Conversion**



## Kijun Line aka Base



## Chikou Line aka Lagging Span



## **Cloud Span A Line**



11

## **Cloud Span B Line**



12

## **Ichimoku Cloud**



## **Summary Of Ichimoku Components**













# Characteristics of the Components

20



## **Characteristics of Tenkan Line**

- Faster indicator of market direction
- In very strong trend
  - Acts as support or resistance in pullback
  - Very short term in nature
  - Very volatile
- Used with Kijun
  - Dual crossover trading signal



#### **Characteristics of Tenkan Line**



## **Characteristics of Kijun Line**

- Taken as market direction
- Price and Base Line scenario
  - Price above Base line = Bullish
  - Price below Base line = Bearish
  - When compared with the Kumo, it is short term bullish or bearish
- Trading Signal
  - Price and Kijun crossover