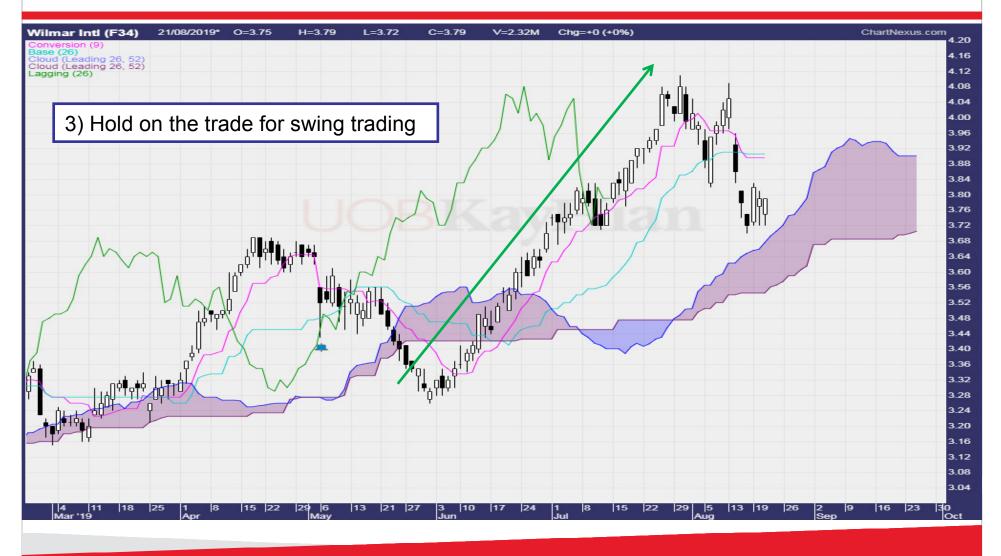

# Characteristics of the Components

20



## **Characteristics of Tenkan Line**

- Faster indicator of market direction
- In very strong trend
  - Acts as support or resistance in pullback
  - Very short term in nature
  - Very volatile
- Used with Kijun
  - Dual crossover trading signal



#### **Characteristics of Tenkan Line**



## **Characteristics of Kijun Line**

- Taken as market direction
- Price and Base Line scenario
  - Price above Base line = Bullish
  - Price below Base line = Bearish
  - When compared with the Kumo, it is short term bullish or bearish
- Trading Signal
  - Price and Kijun crossover
  - Kijun as short term support or resistance



#### **Characteristics of Kijun Line**



#### **Characteristics of Chikou Line**



25

# **Trading with Ichimoku**







28





30



## **Reversal in Ichimoku**



#### **Trend Change in Ichimoku**

# **Bottom Formation**





#### **Trend Change in Ichimoku**



### **Ichimoku Reversal**



# The Structure of Ichimoku

36



#### **Basic Wave Structure**





#### **Ichimoku V Price Projection**





#### **Price Projection V Wave**



#### **Ichimoku N Projection**





# **Ichimoku N Projection**



#### **Ichimoku E Price Projection**



43

## **Ichimoku E Projection**













Your trusted financial partner







#### **Questions and Answers**





# Thank you 54 UOBKayHian Your trusted financial partner