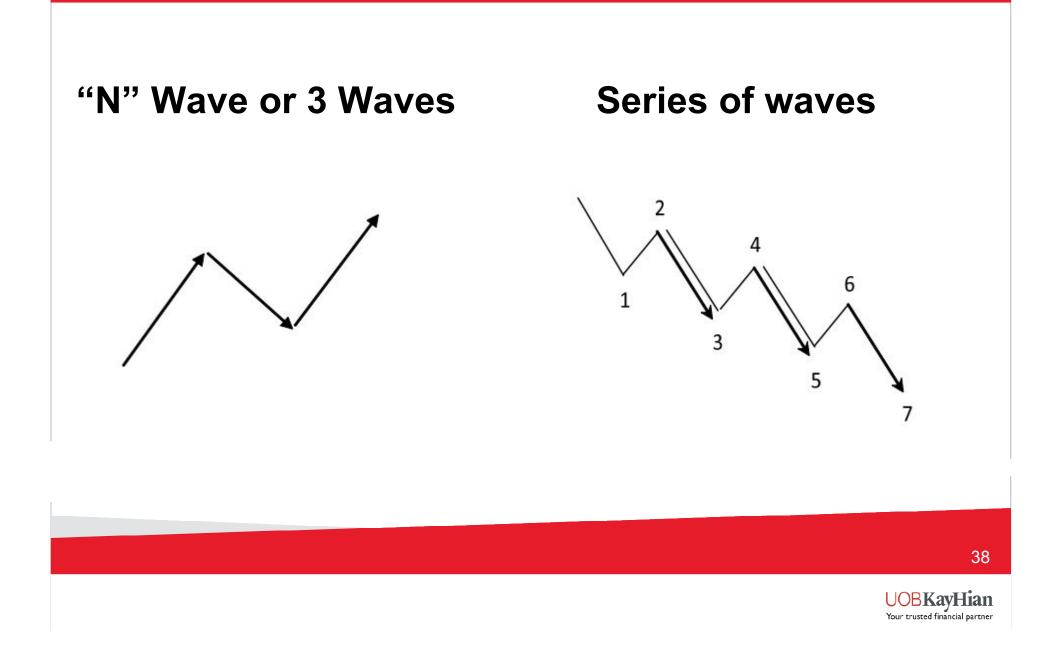

e
- Used with Kijun
  - Dual crossover trading signal



#### **Characteristics of Tenkan Line**



## **Characteristics of Kijun Line**

- Taken as market direction
- Price and Base Line scenario
  - Price above Base line = Bullish
  - Price below Base line = Bearish
  - When compared with the Kumo, it is short term bullish or bearish
- Trading Signal
  - Price and Kijun crossover
  - Kijun as short term support or resistance



#### **Characteristics of Kijun Line**



#### **Characteristics of Chikou Line**



25

# **Trading with Ichimoku**







28





30



## **Reversal in Ichimoku**



#### **Trend Change in Ichimoku**

# **Bottom Formation**





#### **Trend Change in Ichimoku**



### **Ichimoku Reversal**



# The Structure of Ichimoku

36



#### **Basic Wave Structure**





#### **Ichimoku V Price Projection**





#### **Price Projection V Wave**



#### **Ichimoku N Projection**





# **Ichimoku N Projection**



#### **Ichimoku E Price Projection**



43

## **Ichimoku E Projection**













Your trusted financial partner







#### **Questions and Answers**





# Thank you 54 UOBKayHian Your trusted financial partner