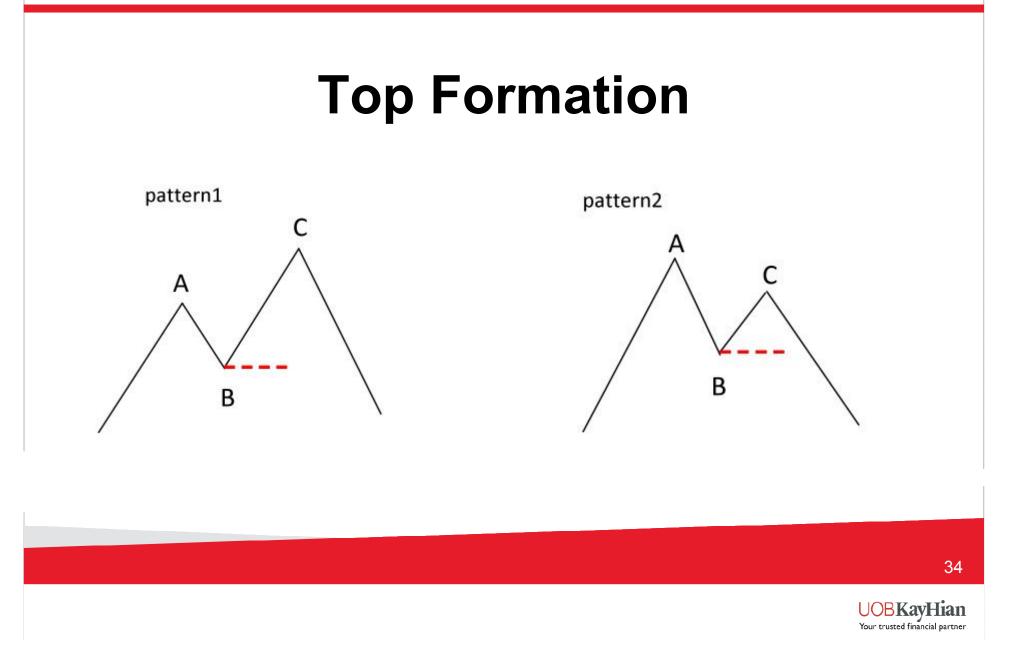

trend
  - Acts as support or resistance in pullback
  - Very short term in nature
  - Very volatile
- Used with Kijun
  - Dual crossover trading signal



#### **Characteristics of Tenkan Line**



## **Characteristics of Kijun Line**

- Taken as market direction
- Price and Base Line scenario
  - Price above Base line = Bullish
  - Price below Base line = Bearish
  - When compared with the Kumo, it is short term bullish or bearish
- Trading Signal
  - Price and Kijun crossover
  - Kijun as short term support or resistance



#### **Characteristics of Kijun Line**



#### **Characteristics of Chikou Line**



25

# **Trading with Ichimoku**







28





30



## **Reversal in Ichimoku**



#### **Trend Change in Ichimoku**

# **Bottom Formation**





#### **Trend Change in Ichimoku**



### **Ichimoku Reversal**



# The Structure of Ichimoku

36



#### **Basic Wave Structure**





#### **Ichimoku V Price Projection**





#### **Price Projection V Wave**



#### **Ichimoku N Projection**





# **Ichimoku N Projection**



#### **Ichimoku E Price Projection**



43

## **Ichimoku E Projection**













Your trusted financial partner







#### **Questions and Answers**





# Thank you 54 UOBKayHian Your trusted financial partner