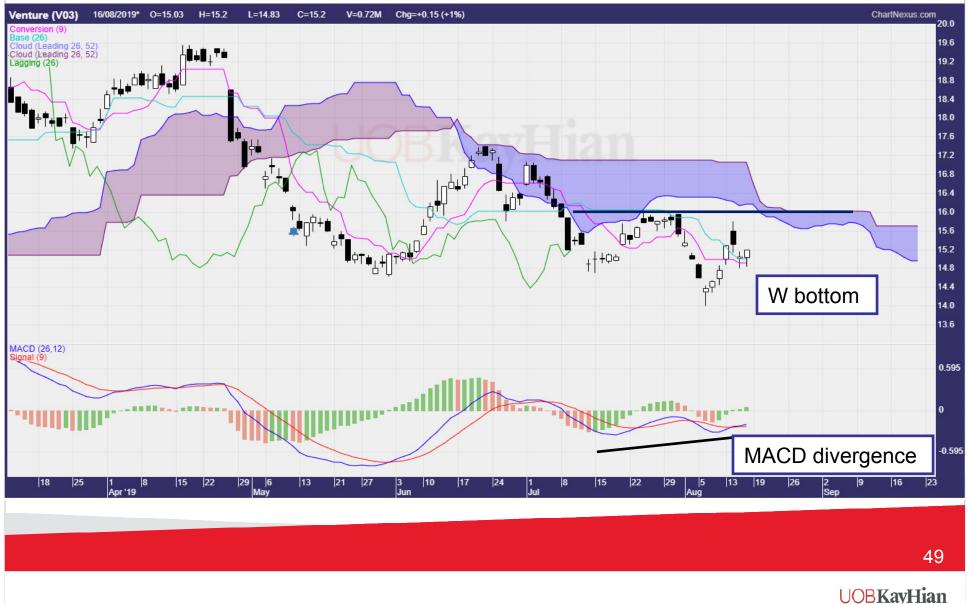

h
  - Price below Base line = Bearish
  - When compared with the Kumo, it is short term bullish or bearish
- Trading Signal
  - Price and Kijun crossover
  - Kijun as short term support or resistance



#### **Characteristics of Kijun Line**



#### **Characteristics of Chikou Line**



25

# **Trading with Ichimoku**







28





30



## **Reversal in Ichimoku**



#### **Trend Change in Ichimoku**

# **Bottom Formation**





#### **Trend Change in Ichimoku**



### **Ichimoku Reversal**



# The Structure of Ichimoku

36



#### **Basic Wave Structure**





#### **Ichimoku V Price Projection**





#### **Price Projection V Wave**



#### **Ichimoku N Projection**





# **Ichimoku N Projection**



#### **Ichimoku E Price Projection**



43

## **Ichimoku E Projection**













Your trusted financial partner







#### **Questions and Answers**





# Thank you 54 UOBKayHian Your trusted financial partner