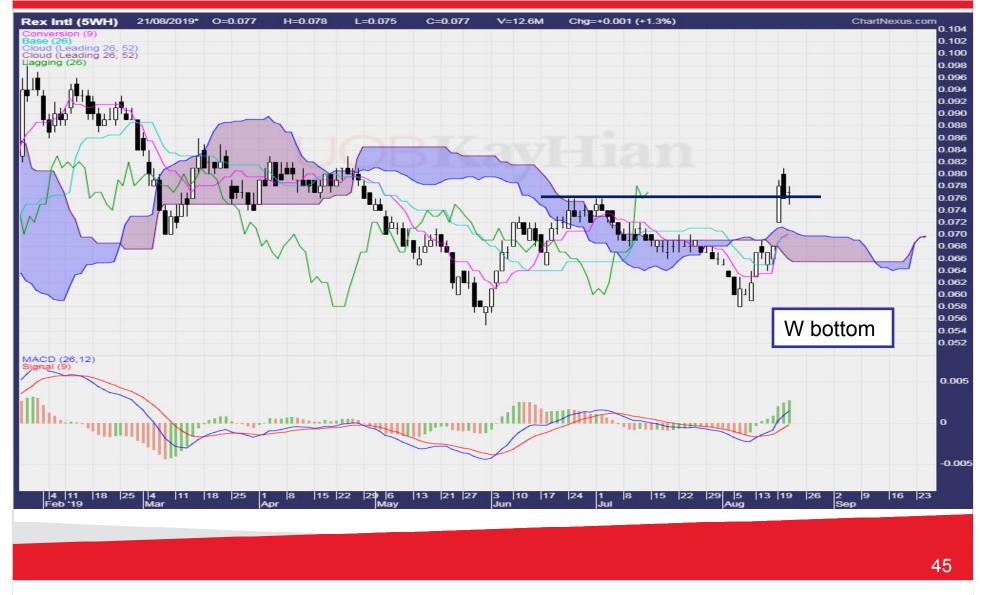

= Bullish
  - Price below Base line = Bearish
  - When compared with the Kumo, it is short term bullish or bearish
- Trading Signal
  - Price and Kijun crossover
  - Kijun as short term support or resistance



#### **Characteristics of Kijun Line**



#### **Characteristics of Chikou Line**



25

# **Trading with Ichimoku**







28





30



## **Reversal in Ichimoku**



#### **Trend Change in Ichimoku**

# **Bottom Formation**





#### **Trend Change in Ichimoku**



### **Ichimoku Reversal**



# The Structure of Ichimoku

36



#### **Basic Wave Structure**





#### **Ichimoku V Price Projection**





#### **Price Projection V Wave**



#### **Ichimoku N Projection**





# **Ichimoku N Projection**



#### **Ichimoku E Price Projection**



43

## **Ichimoku E Projection**













Your trusted financial partner







#### **Questions and Answers**





# Thank you 54 UOBKayHian Your trusted financial partner