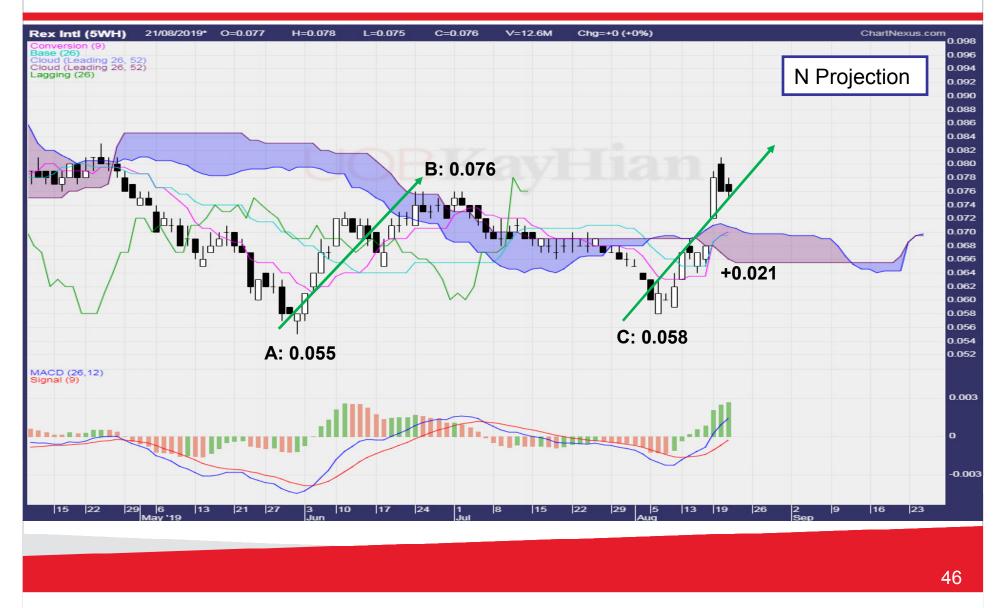

Bullish
  - Price below Base line = Bearish
  - When compared with the Kumo, it is short term bullish or bearish
- Trading Signal
  - Price and Kijun crossover
  - Kijun as short term support or resistance



#### **Characteristics of Kijun Line**



#### **Characteristics of Chikou Line**



25

# **Trading with Ichimoku**







28





30



## **Reversal in Ichimoku**



#### **Trend Change in Ichimoku**

# **Bottom Formation**





#### **Trend Change in Ichimoku**



### **Ichimoku Reversal**



# The Structure of Ichimoku

36



#### **Basic Wave Structure**





#### **Ichimoku V Price Projection**





#### **Price Projection V Wave**



#### **Ichimoku N Projection**





# **Ichimoku N Projection**



#### **Ichimoku E Price Projection**



43

## **Ichimoku E Projection**













Your trusted financial partner







#### **Questions and Answers**





# Thank you 54 UOBKayHian Your trusted financial partner