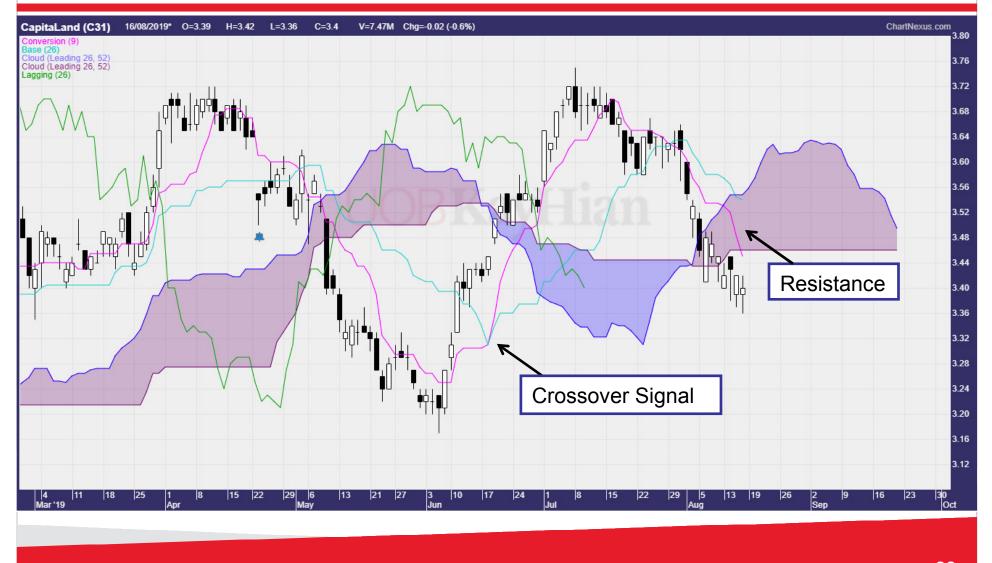

## **Ichimoku Cloud**

## **Characteristics of Kijun Line**

- Taken as market direction
- Price and Base Line scenario
  - Price above Base line = Bullish
  - Price below Base line = Bearish
  - When compared with the Kumo, it is short term bullish or bearish
- Trading Signal
  - Price and Kijun crossover
  - Kijun as short term support or resistance