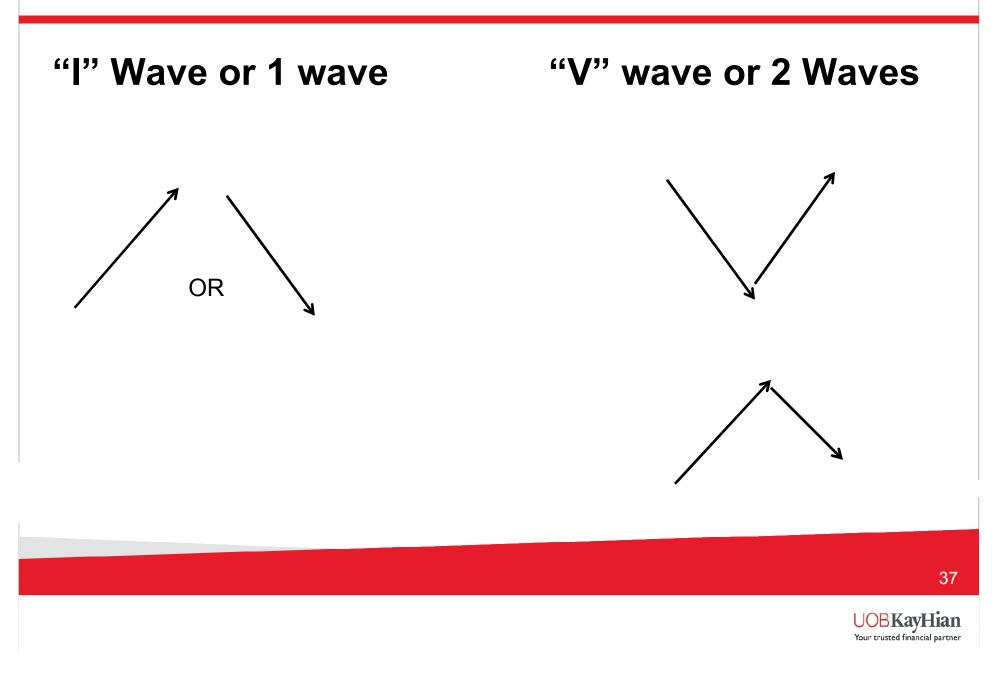

ile
- Used with Kijun
  - Dual crossover trading signal



#### **Characteristics of Tenkan Line**



## **Characteristics of Kijun Line**

- Taken as market direction
- Price and Base Line scenario
  - Price above Base line = Bullish
  - Price below Base line = Bearish
  - When compared with the Kumo, it is short term bullish or bearish
- Trading Signal
  - Price and Kijun crossover
  - Kijun as short term support or resistance



#### **Characteristics of Kijun Line**



#### **Characteristics of Chikou Line**



25

# **Trading with Ichimoku**







28





30



## **Reversal in Ichimoku**



#### **Trend Change in Ichimoku**

# **Bottom Formation**





#### **Trend Change in Ichimoku**



### **Ichimoku Reversal**



# The Structure of Ichimoku

36



#### **Basic Wave Structure**





#### **Ichimoku V Price Projection**





#### **Price Projection V Wave**



#### **Ichimoku N Projection**





# **Ichimoku N Projection**



#### **Ichimoku E Price Projection**



43

## **Ichimoku E Projection**













Your trusted financial partner







#### **Questions and Answers**





# Thank you 54 UOBKayHian Your trusted financial partner