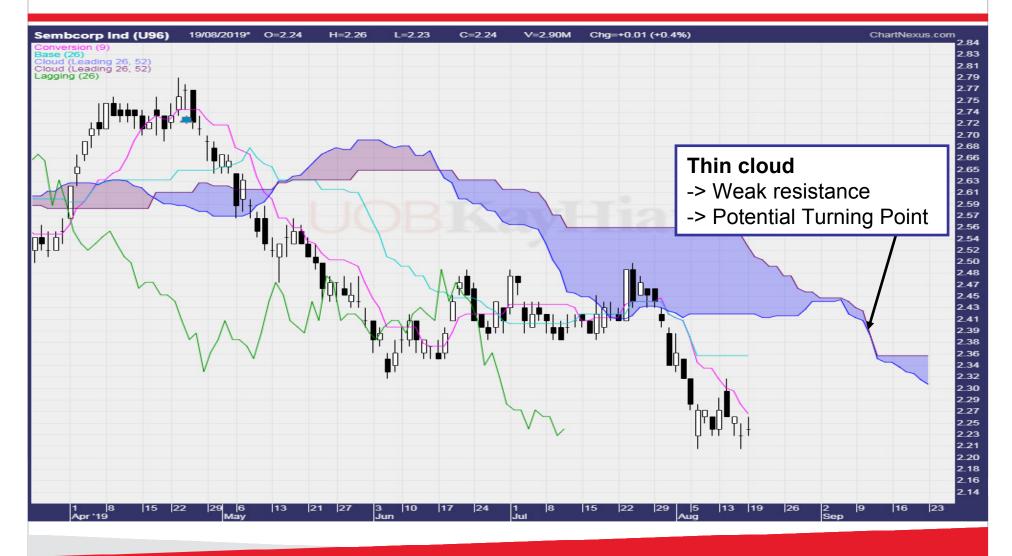

## **Ichimoku Cloud**

## **Characteristics of Kijun Line**

- Taken as market direction
- Price and Base Line scenario
  - Price above Base line = Bullish
  - Price below Base line = Bearish
  - When compared with the Kumo, it is short term bullish or bearish
- Trading Signal
  - Price and Kijun crossover
  - Kijun as short term support or resistance