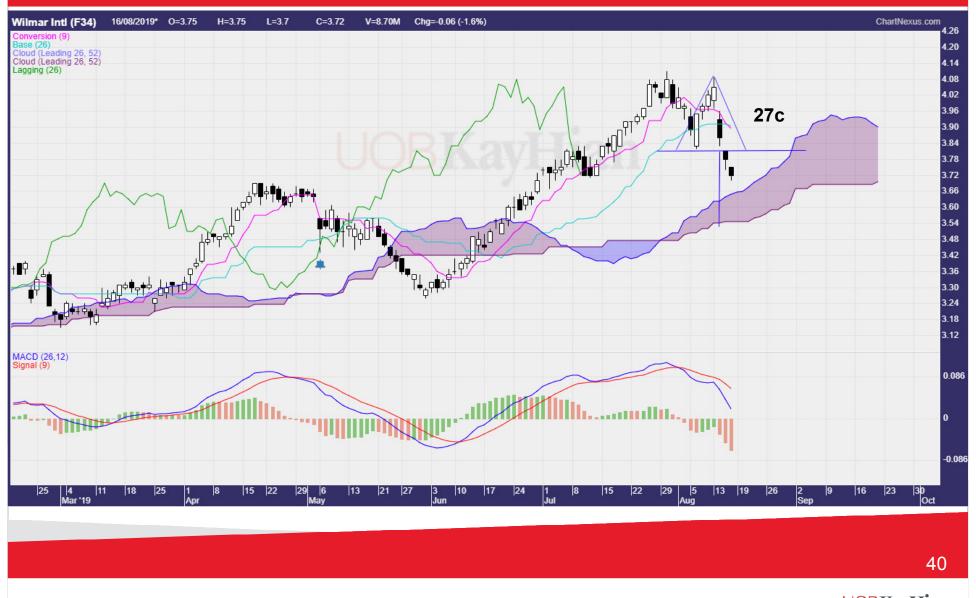

s of Tenkan Line**



## **Characteristics of Kijun Line**

- Taken as market direction
- Price and Base Line scenario
  - Price above Base line = Bullish
  - Price below Base line = Bearish
  - When compared with the Kumo, it is short term bullish or bearish
- Trading Signal
  - Price and Kijun crossover
  - Kijun as short term support or resistance



#### **Characteristics of Kijun Line**



#### **Characteristics of Chikou Line**



25

# **Trading with Ichimoku**







28





30



## **Reversal in Ichimoku**



#### **Trend Change in Ichimoku**

# **Bottom Formation**





#### **Trend Change in Ichimoku**



### **Ichimoku Reversal**



# The Structure of Ichimoku

36



#### **Basic Wave Structure**





#### **Ichimoku V Price Projection**





#### **Price Projection V Wave**



#### **Ichimoku N Projection**





# **Ichimoku N Projection**



#### **Ichimoku E Price Projection**



43

## **Ichimoku E Projection**













Your trusted financial partner







#### **Questions and Answers**





# Thank you 54 UOBKayHian Your trusted financial partner