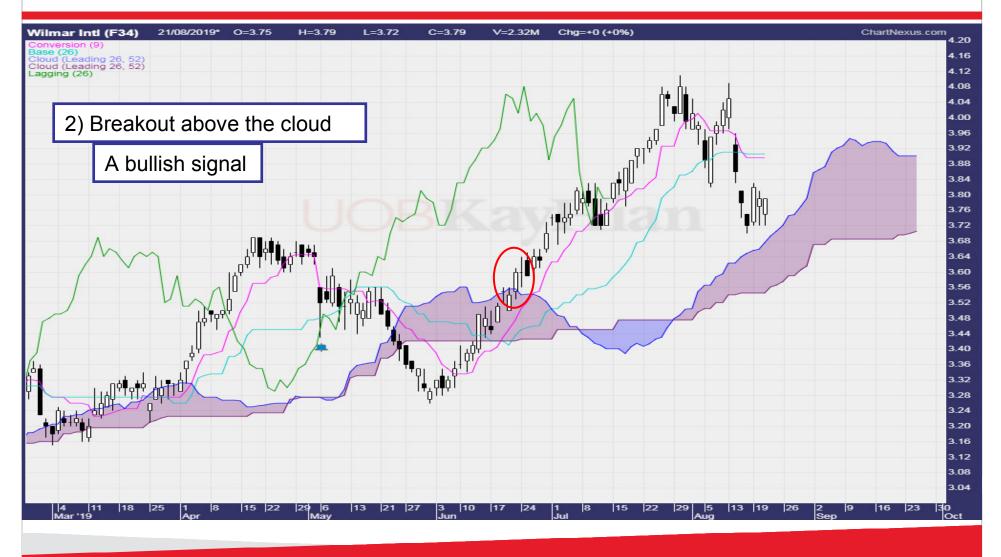

# Characteristics of the Components

20



## **Characteristics of Tenkan Line**

- Faster indicator of market direction
- In very strong trend
  - Acts as support or resistance in pullback
  - Very short term in nature
  - Very volatile
- Used with Kijun
  - Dual crossover trading signal



#### **Characteristics of Tenkan Line**



## **Characteristics of Kijun Line**

- Taken as market direction
- Price and Base Line scenario
  - Price above Base line = Bullish
  - Price below Base line = Bearish
  - When compared with the Kumo, it is short term bullish or bearish
- Trading Signal
  - Price and Kijun crossover
  - Kijun as short term support or resistance



#### **Characteristics of Kijun Line**



#### **Characteristics of Chikou Line**



25

# **Trading with Ichimoku**







28





30



## **Reversal in Ichimoku**



#### **Trend Change in Ichimoku**

# **Bottom Formation**





#### **Trend Change in Ichimoku**



### **Ichimoku Reversal**



# The Structure of Ichimoku

36



#### **Basic Wave Structure**





#### **Ichimoku V Price Projection**





#### **Price Projection V Wave**



#### **Ichimoku N Projection**





# **Ichimoku N Projection**



#### **Ichimoku E Price Projection**



43

## **Ichimoku E Projection**













Your trusted financial partner







#### **Questions and Answers**





# Thank you 54 UOBKayHian Your trusted financial partner