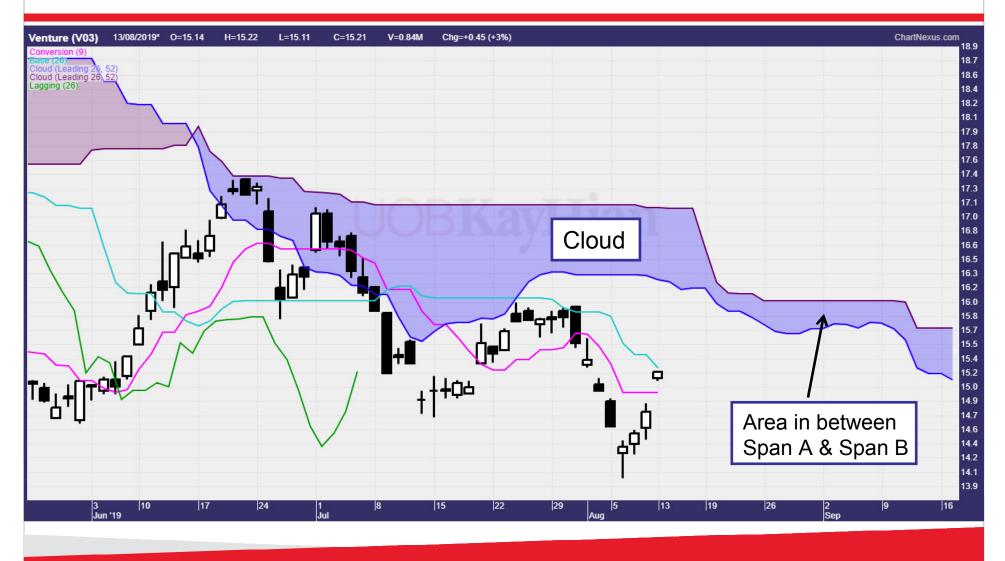

istory Of Ichimoku Kinko Hyo**

- Developed by Goichi Hosoda
- Started in 1930s
- Took 30 years to formulate, test and perfect
  - Using students to draw by hand and test
- Published and introduced to the world in 1968
- Came to Western world in late 1990s to early 2000
  - After Steve Nison's book

Your trusted financia

# **Concepts of Ichimoku Kinko Hyo**

- Can be a stand-alone trading system
  - Dual MA crossover concept application
  - Support and Resistance trading
  - Directional view
  - Price projection
- Best used in a trending market
- Not good for sideway



## **Components of Ichimoku**





#### **Tenkan Line aka Conversion**



## Kijun Line aka Base



## Chikou Line aka Lagging Span



## **Cloud Span A Line**



11

## **Cloud Span B Line**



12

## **Ichimoku Cloud**



## **Summary Of Ichimoku Components**













# Characteristics of the Components

20



## **Characteristics of Tenkan Line**

- Faster indicator of market direction
- In very strong trend
  - Acts as support or resistance in pullback
  - Very short term in nature
  - Very volatile
- Used with Kijun
  - Dual crossover trading signal



#### **Characteristics of Tenkan Line**



## **Characteristics of Kijun Line**

- Taken as market direction
- Price and Base Line scenario
  - Price above Base line = Bullish
  - Price below Base line = Bearish
  - When compared with the Kumo, it is short term bullish or bearish
- Trading Signal
  - Price and Kijun crossover
  - Kijun as short term support or resistance



#### **Characteristics of Kijun Line**



#### **Characteristics of Chikou Li