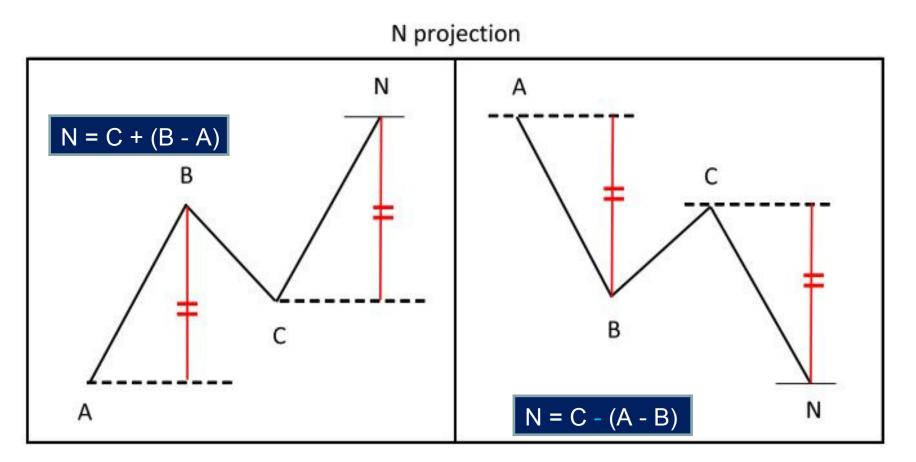

eristics of Kijun Line**

- Taken as market direction
- Price and Base Line scenario
  - Price above Base line = Bullish
  - Price below Base line = Bearish
  - When compared with the Kumo, it is short term bullish or bearish
- Trading Signal
  - Price and Kijun crossover
  - Kijun as short term support or resistance



#### **Characteristics of Kijun Line**



#### **Characteristics of Chikou Line**



25

# **Trading with Ichimoku**







28





30



## **Reversal in Ichimoku**



#### **Trend Change in Ichimoku**

# **Bottom Formation**





#### **Trend Change in Ichimoku**



### **Ichimoku Reversal**



# The Structure of Ichimoku

36



#### **Basic Wave Structure**





#### **Ichimoku V Price Projection**





#### **Price Projection V Wave**



#### **Ichimoku N Projection**





# **Ichimoku N Projection**



#### **Ichimoku E Price Projection**



43

## **Ichimoku E Projection**













Your trusted financial partner







#### **Questions and Answers**





# Thank you 54 UOBKayHian Your trusted financial partner