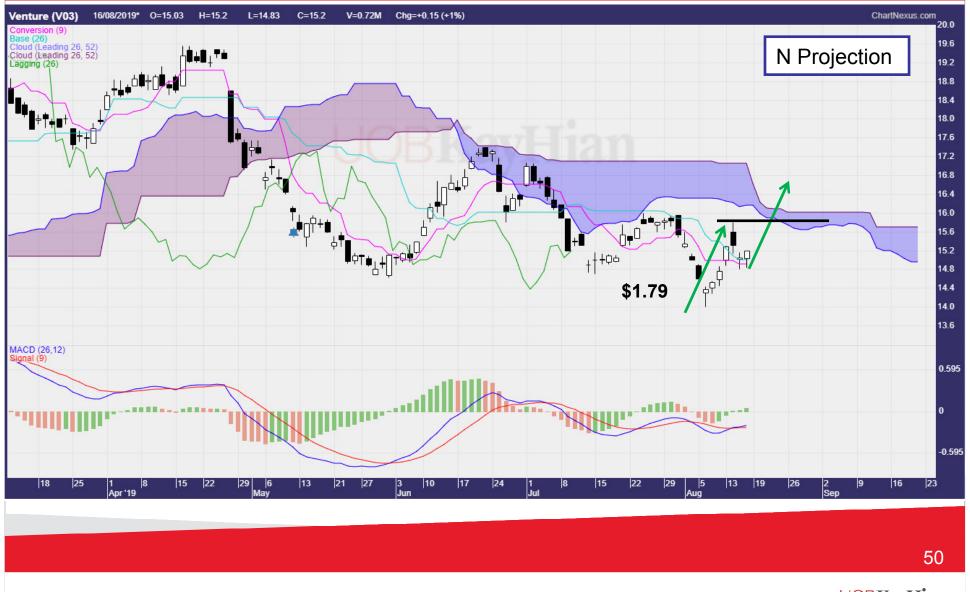

ish
  - When compared with the Kumo, it is short term bullish or bearish
- Trading Signal
  - Price and Kijun crossover
  - Kijun as short term support or resistance



#### **Characteristics of Kijun Line**



#### **Characteristics of Chikou Line**



25

# **Trading with Ichimoku**







28





30



## **Reversal in Ichimoku**



#### **Trend Change in Ichimoku**

# **Bottom Formation**





#### **Trend Change in Ichimoku**



### **Ichimoku Reversal**



# The Structure of Ichimoku

36



#### **Basic Wave Structure**





#### **Ichimoku V Price Projection**





#### **Price Projection V Wave**



#### **Ichimoku N Projection**





# **Ichimoku N Projection**



#### **Ichimoku E Price Projection**



43

## **Ichimoku E Projection**













Your trusted financial partner







#### **Questions and Answers**





# Thank you 54 UOBKayHian Your trusted financial partner