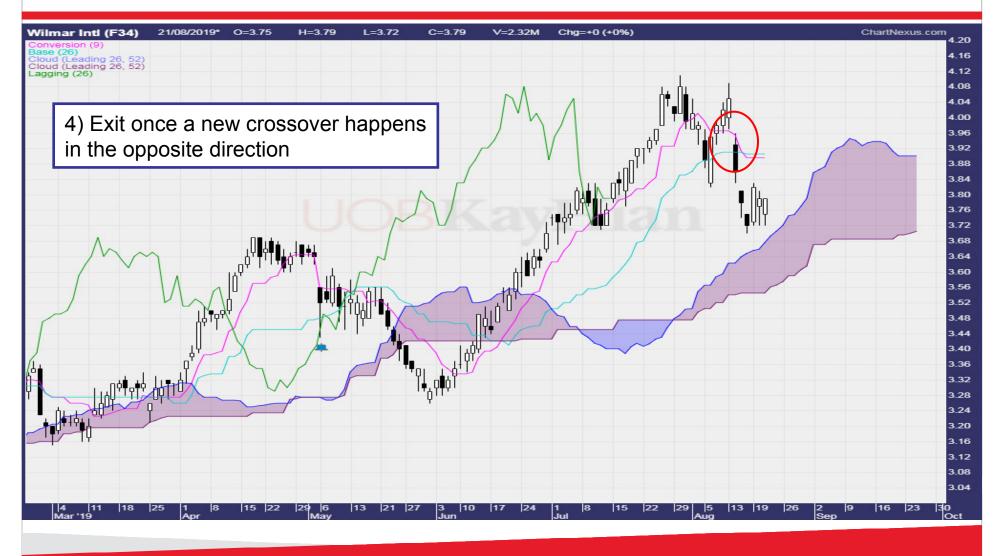

# Characteristics of the Components

20



## **Characteristics of Tenkan Line**

- Faster indicator of market direction
- In very strong trend
  - Acts as support or resistance in pullback
  - Very short term in nature
  - Very volatile
- Used with Kijun
  - Dual crossover trading signal



#### **Characteristics of Tenkan Line**



## **Characteristics of Kijun Line**

- Taken as market direction
- Price and Base Line scenario
  - Price above Base line = Bullish
  - Price below Base line = Bearish
  - When compared with the Kumo, it is short term bullish or bearish
- Trading Signal
  - Price and Kijun crossover
  - Kijun as short term support or resistance



#### **Characteristics of Kijun Line**



#### **Characteristics of Chikou Line**



25

# **Trading with Ichimoku**







28





30



## **Reversal in Ichimoku**



#### **Trend Change in Ichimoku**

# **Bottom Formation**





#### **Trend Change in Ichimoku**



### **Ichimoku Reversal**



# The Structure of Ichimoku

36



#### **Basic Wave Structure**





#### **Ichimoku V Price Projection**





#### **Price Projection V Wave**



#### **Ichimoku N Projection**





# **Ichimoku N Projection**



#### **Ichimoku E Price Projection**



43

## **Ichimoku E Projection**













Your trusted financial partner







#### **Questions and Answers**





# Thank you 54 UOBKayHian Your trusted financial partner