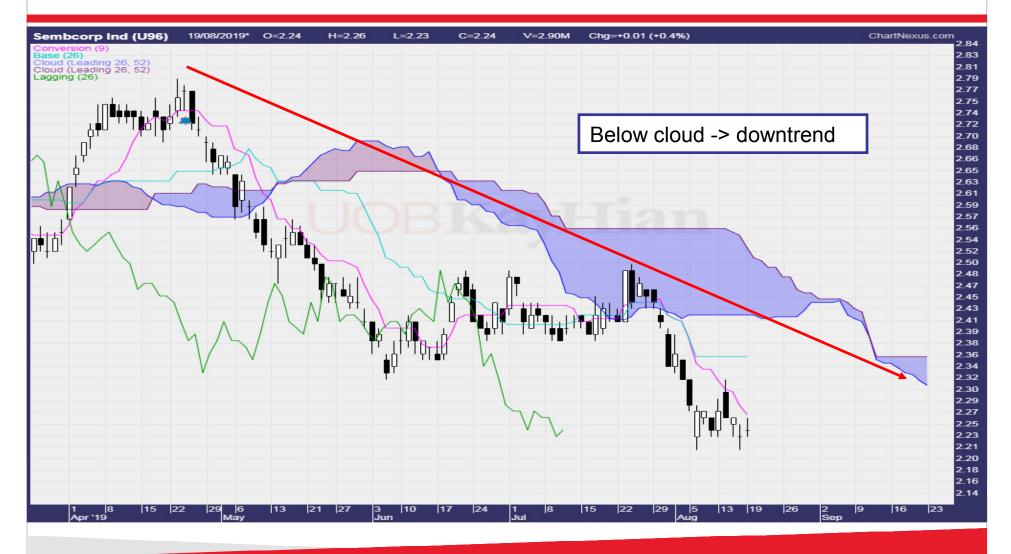

## **Characteristics of Kijun Line**

- Taken as market direction
- Price and Base Line scenario
  - Price above Base line = Bullish
  - Price below Base line = Bearish
  - When compared with the Kumo, it is short term bullish or bearish
- Trading Signal
  - Price and Kijun crossover
  - Kijun as short term support or resistance