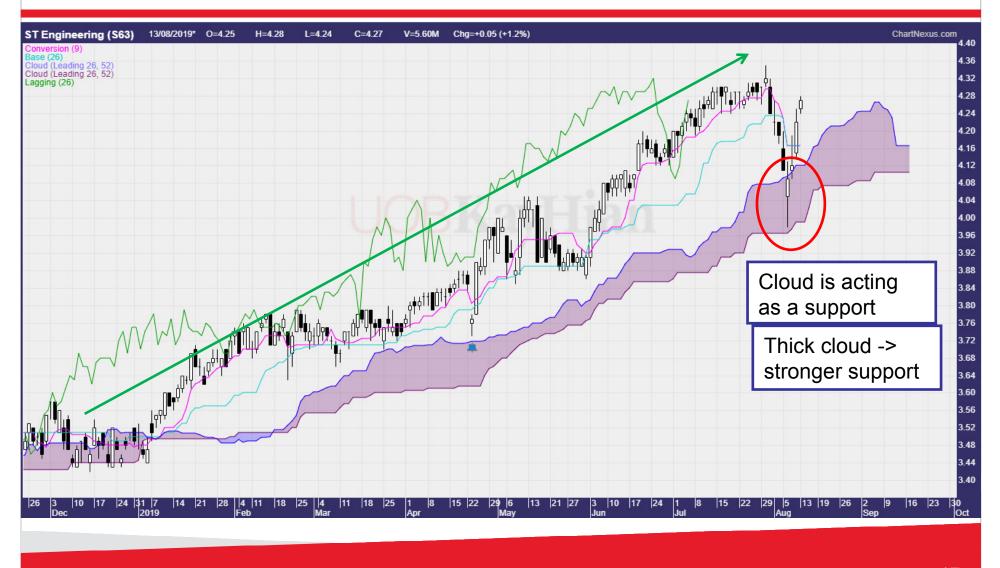

## **Ichimoku Cloud**

## **Characteristics of Kijun Line**

- Taken as market direction
- Price and Base Line scenario
  - Price above Base line = Bullish
  - Price below Base line = Bearish
  - When compared with the Kumo, it is short term bullish or bearish
- Trading Signal
  - Price and Kijun crossover
  - Kijun as short term support or resistance