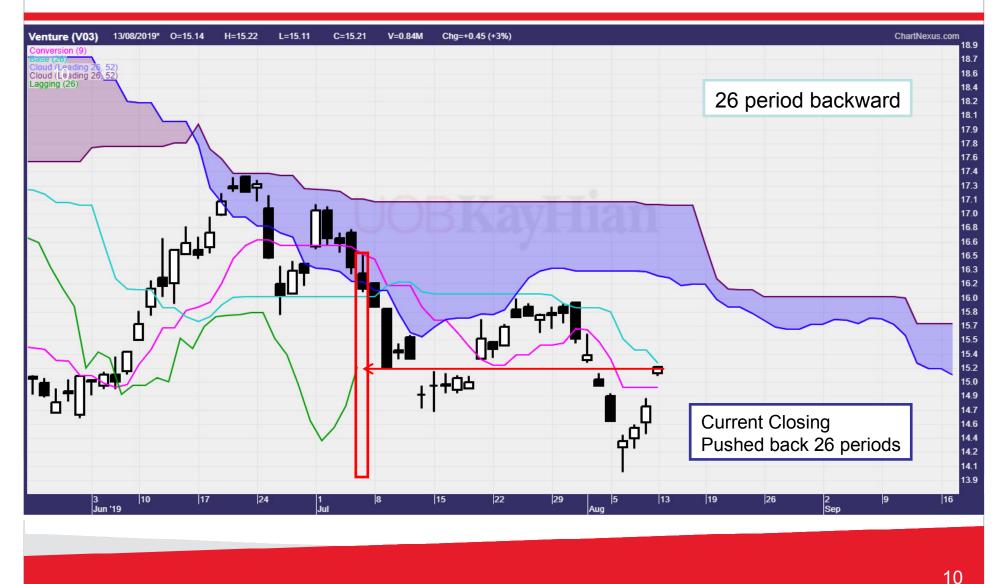

cial situation and particular needs.



### **First Look At The Ichimoku Chart**



# **History Of Ichimoku Kinko Hyo**

- Developed by Goichi Hosoda
- Started in 1930s
- Took 30 years to formulate, test and perfect
  - Using students to draw by hand and test
- Published and introduced to the world in 1968
- Came to Western world in late 1990s to early 2000
  - After Steve Nison's book

Your trusted financia

# **Concepts of Ichimoku Kinko Hyo**

- Can be a stand-alone trading system
  - Dual MA crossover concept application
  - Support and Resistance trading
  - Directional view
  - Price projection
- Best used in a trending market
- Not good for sideway



## **Components of Ichimoku**





#### **Tenkan Line aka Conversion**



## Kijun Line aka Base



## Chikou Line aka Lagging Span



## **Cloud Span A Line**



11

## **Cloud Span B Line**



12

## **Ichimoku Cloud**



## **Summary Of Ichimoku Components**













# Characteristics of the Components

20



## **Characteristics of Tenkan Line**

- Faster indicator of market direction
- In very strong trend
  - Acts as support or resistance in pullback
  - Very short term in nature
  - Very volatile
- Used with Kijun
  - Dual crossover trading signal



#### **Characteristics of Tenkan Line**



## **Characteristics of Kijun Line**

- Taken as market direction
- Price and Base Line scenario
  - Price above Base line = Bullish
  - Price below Base line = Bearish
  - When compared with the Kumo, it is short term bullish or bearish
- Trading Signal
  - Price and Kijun crossover
  - Kijun as short term support or re