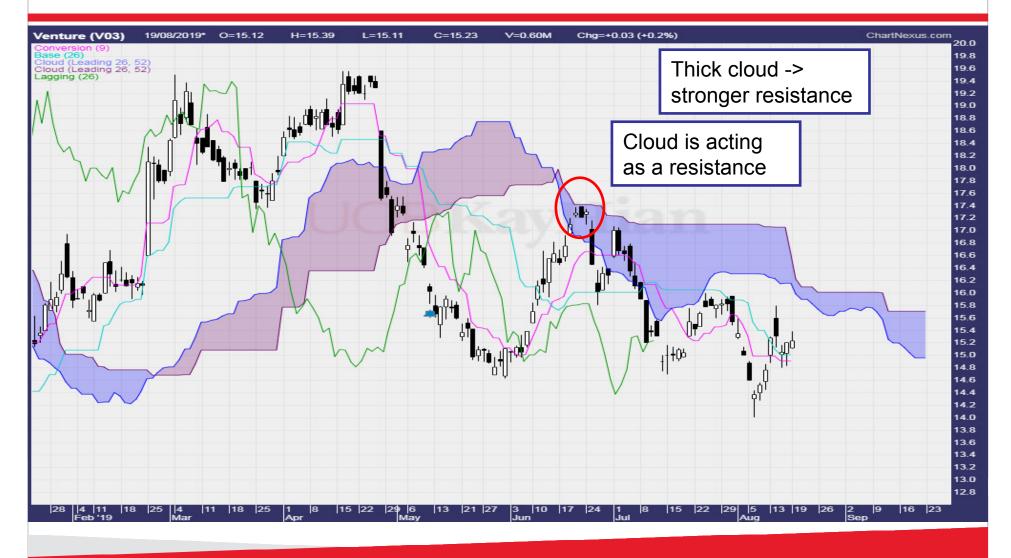

## **Ichimoku Cloud**

## **Characteristics of Kijun Line**

- Taken as market direction
- Price and Base Line scenario
  - Price above Base line = Bullish
  - Price below Base line = Bearish
  - When compared with the Kumo, it is short term bullish or bearish
- Trading Signal
  - Price and Kijun crossover
  - Kijun as short term support or resistance