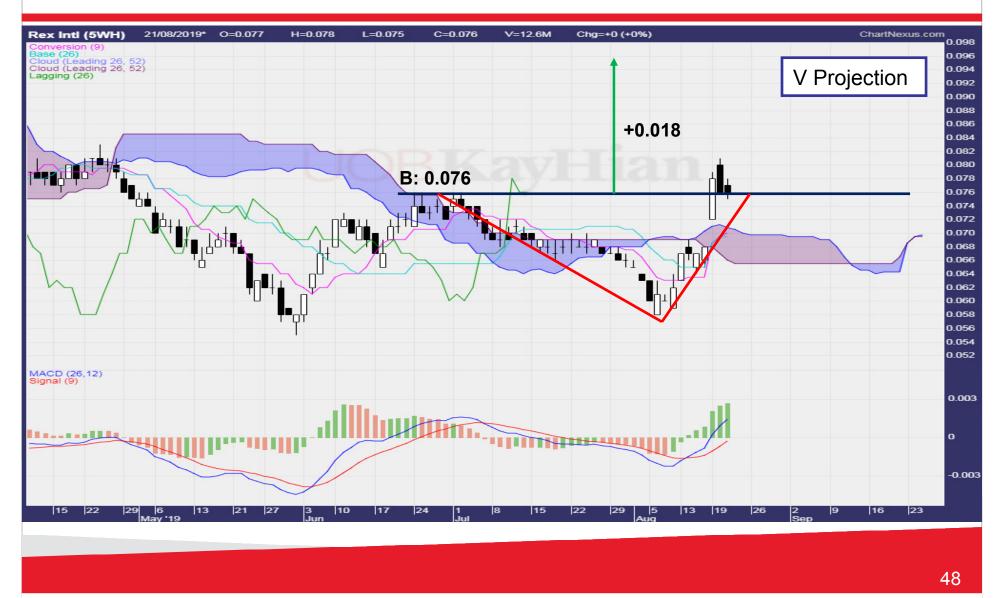

ish
  - Price below Base line = Bearish
  - When compared with the Kumo, it is short term bullish or bearish
- Trading Signal
  - Price and Kijun crossover
  - Kijun as short term support or resistance



#### **Characteristics of Kijun Line**



#### **Characteristics of Chikou Line**



25

# **Trading with Ichimoku**







28





30



## **Reversal in Ichimoku**



#### **Trend Change in Ichimoku**

# **Bottom Formation**





#### **Trend Change in Ichimoku**



### **Ichimoku Reversal**



# The Structure of Ichimoku

36



#### **Basic Wave Structure**





#### **Ichimoku V Price Projection**





#### **Price Projection V Wave**



#### **Ichimoku N Projection**





# **Ichimoku N Projection**



#### **Ichimoku E Price Projection**



43

## **Ichimoku E Projection**













Your trusted financial partner







#### **Questions and Answers**





# Thank you 54 UOBKayHian Your trusted financial partner