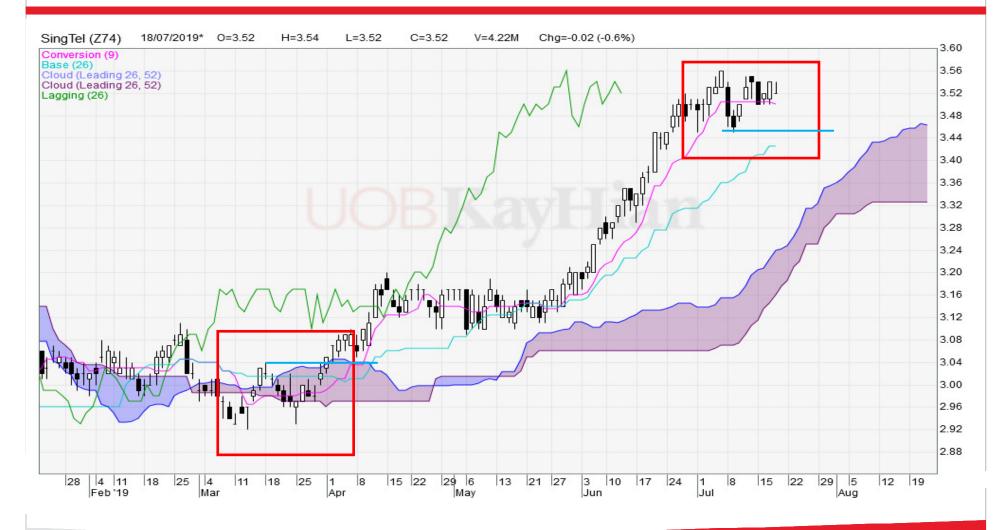

## **Reversal in Ichimoku**

#### **Trend Change in Ichimoku**

### **Ichimoku Reversal**