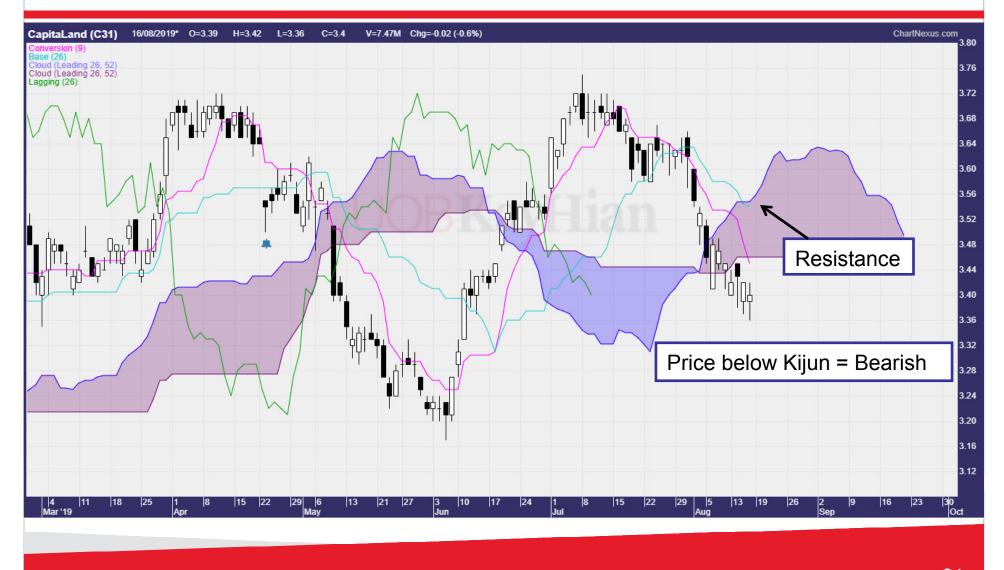

## **Ichimoku Cloud**

## **Characteristics of Kijun Line**

- Taken as market direction
- Price and Base Line scenario
  - Price above Base line = Bullish
  - Price below Base line = Bearish
  - When compared with the Kumo, it is short term bullish or bearish
- Trading Signal
  - Price and Kijun crossover
  - Kijun as short term support or resistance