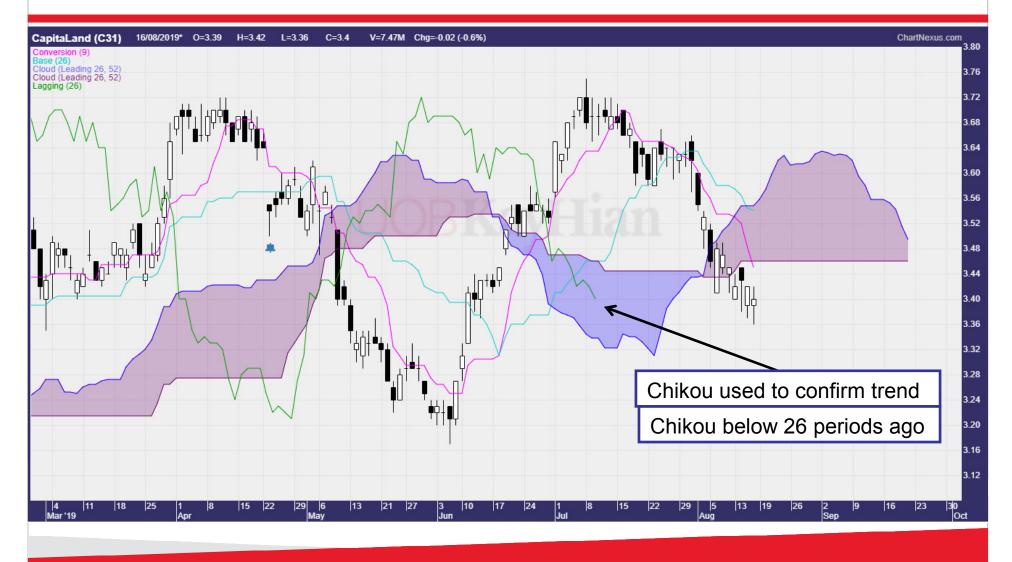

*Summary Of Ichimoku Components**













# Characteristics of the Components

20



## **Characteristics of Tenkan Line**

- Faster indicator of market direction
- In very strong trend
  - Acts as support or resistance in pullback
  - Very short term in nature
  - Very volatile
- Used with Kijun
  - Dual crossover trading signal



#### **Characteristics of Tenkan Line**



## **Characteristics of Kijun Line**

- Taken as market direction
- Price and Base Line scenario
  - Price above Base line = Bullish
  - Price below Base line = Bearish
  - When compared with the Kumo, it is short term bullish or bearish
- Trading Signal
  - Price and Kijun crossover
  - Kijun as short term support or resistance



#### **Characteristics of Kijun Line**



#### **Characteristics of Chikou Line**



25

# **Trading with Ichimoku**







28





30



## **Reversal in Ichimoku**



#### **Trend Change in Ichimoku**

# **Bottom Formation**





#### **Trend Change in Ichimoku**



### **Ichimoku Reversal**



# The Structure of Ichimoku

36



#### **Basic Wave Structure**





#### **Ichimoku V Price Projection**





#### **Price Projection V Wave**



#### **Ichimoku N Projection**





# **Ichimoku N Projection**



#### **Ichimoku E Price Projection**



43

## **Ichimoku E Projection**













Your trusted financial partner







#### **Questions and Answers**





# Thank you 54 UOBKayHian Your trusted financial partner