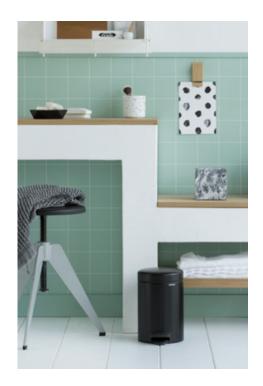

## PURE PERFECTION.

Brabantia's newlcon pedal bins are not only iconic beauties and super sustainable, but they're reliable workers too. Sturdy, and always standing strong because of their non-slip base and anti-tilting block. And of course newlcon pedal bins are odour proof and easy to open, move around and keep clean. Newlcon pedal bins come in 3, 5, 12, 20 and 30 litres, all with a 10 year guarantee.

Shhh, soft closure and super-light pedal operation

Treat your bin to Perfect Fit Bags!