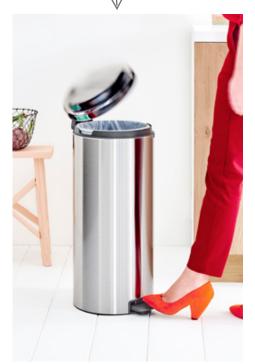

## PURE PERFECTION.

Brabantia's newlcon pedal bins are not only iconic beauties and super sustainable, but they're reliable workers too. Sturdy, and always standing strong because of their non-slip base and anti-tilting block. And of course newlcon pedal bins are odour proof and easy to open, move around and keep clean. Newlcon pedal bins come in 3, 5, 12, 20 and 30 litres, all with a 10 year guarantee.

Shhh, soft closure and super-light pedal operation

Treat your bin to Perfect Fit Bags!