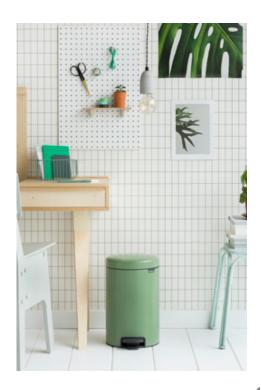

## DESIGN PROFESSIONALS.

A 12 litre newlcon pedal bin is a great way to step up your home office! And we think practical should be beautiful. That's why all newlcon pedal bins are, next to 10 all-time favourites, available in three new colours. The soft and subtle Clay Pink, the happy Daisy Yellow and the soothing and stylish Moss Green are right on trend.

Work wonders
for your office