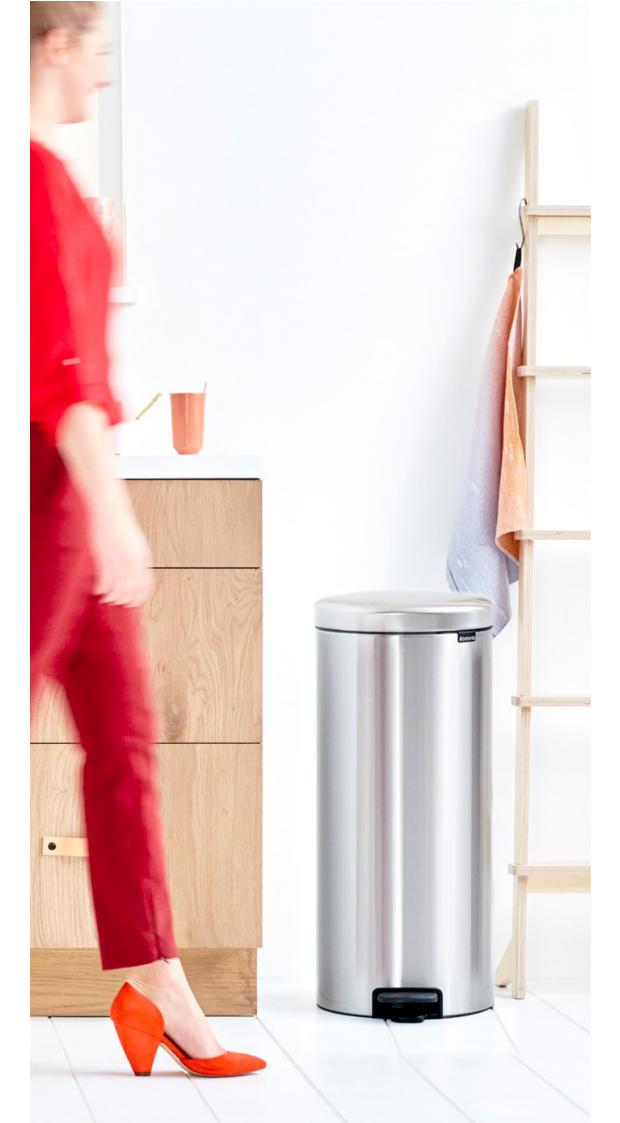

## PURE PERFECTION.

Brabantia's newlcon pedal bins are not only iconic beauties and super sustainable, but they're reliable workers too. Sturdy, and always standing strong because of their non-slip base and anti-tilting block. And of course newlcon pedal bins are odour proof and easy to open, move around and keep clean. Newlcon pedal bins come in 3, 5, 12, 20 and 30 litres, all with a 10 year guarantee.

Shhh, soft closure and super-light pedal operation

Treat your bin to Perfect Fit Bags!