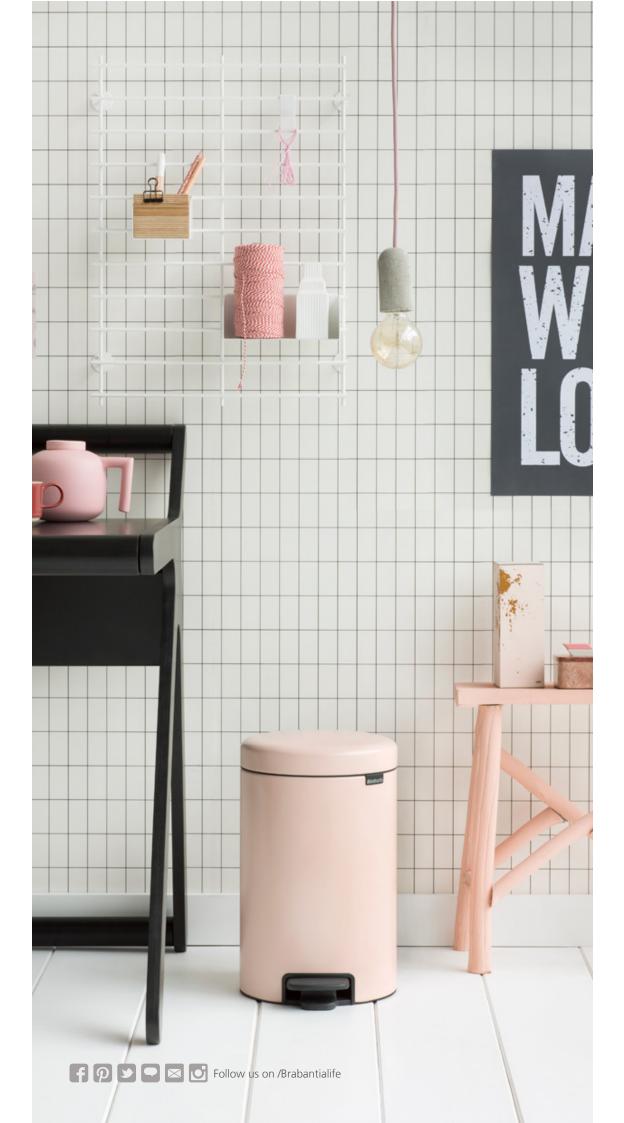

## DESIGN PROFESSIONALS.

A 12 litre newlcon pedal bin is a great way to step up your home office! And we think practical should be beautiful. That's why all newlcon pedal bins are, next to 10 all-time favourites, available in three new colours. The soft and subtle Clay Pink, the happy Daisy Yellow and the soothing and stylish Moss Green are right on trend.

Work wonders
for your office