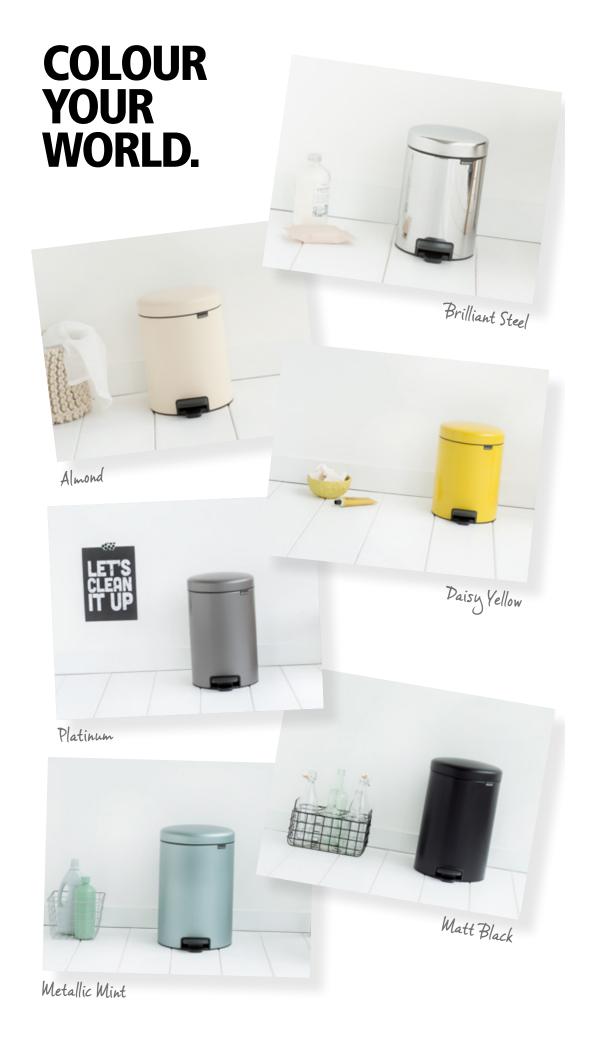

## PURE PERFECTION.

Brabantia's newlcon pedal bins are not only iconic beauties and super sustainable, but they're reliable workers too. Sturdy, and always standing strong because of their non-slip base and anti-tilting block. And of course newlcon pedal bins are odour proof and easy to open, move around and keep clean. Newlcon pedal bins come in 3, 5, 12, 20 and 30 litres, all with a 10 year guarantee.

## DESIGN PROFESSIONALS.

A 12 litre newlcon pedal bin is a great way to step up your home office! And we think practical should be beautiful. That's why all newlcon pedal bins are, next to 10 all-time favourites, available in three new colours. The soft and subtle Clay Pink, the happy Daisy Yellow and the soothing and stylish Moss Green are right on trend.