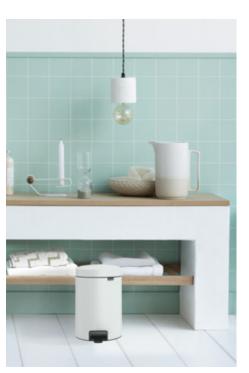

## BATHING IN BEAUTY.

Step up your bathroom-style with the cute newlcon pedal bins in 3 or 5-litre version, smart inside and out. They're odour-proof, tight closing, and have a removable plastic inner bucket for easy emptying and cleaning. So stylish, they're guaranteed to get you singing!