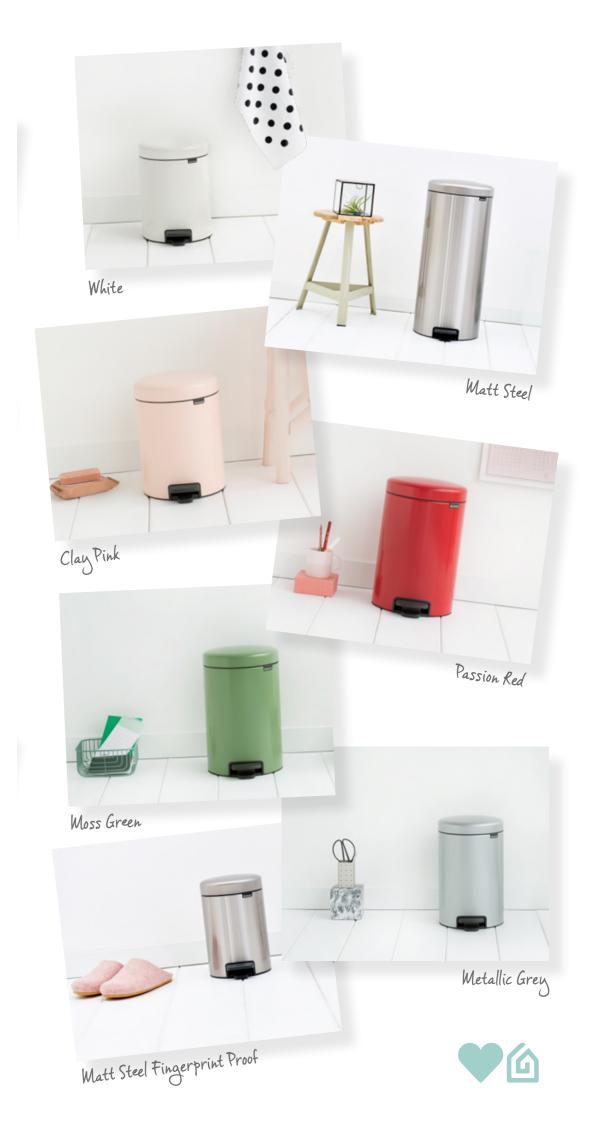

## PURE PERFECTION.

Brabantia's newlcon pedal bins are not only iconic beauties and super sustainable, but they're reliable workers too. Sturdy, and always standing strong because of their non-slip base and anti-tilting block. And of course newlcon pedal bins are odour proof and easy to open, move around and keep clean. Newlcon pedal bins come in 3, 5, 12, 20 and 30 litres, all with a 10 year guarantee.

## DESIGN PROFESSIONALS.

A 12 litre newlcon pedal bin is a great way to step up your home office! And we think practical should be beautiful. That's why all newlcon pedal bins are, next to 10 all-time favourites, available in three new colours. The soft and subtle Clay Pink, the happy Daisy Yellow and the soothing and stylish Moss Green are right on trend.