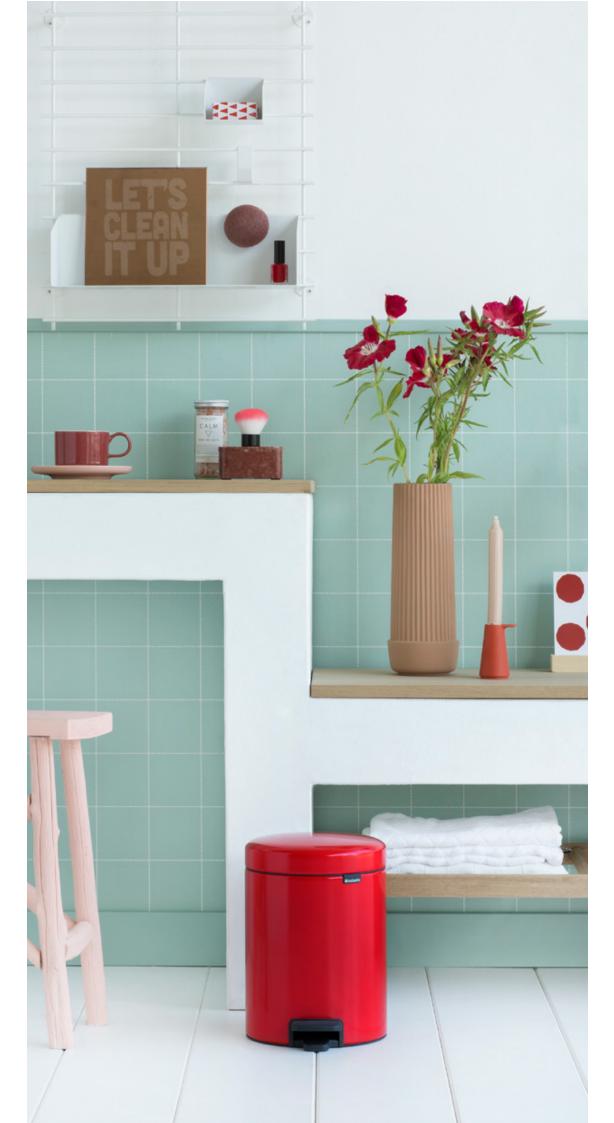

## BATHING IN BEAUTY.

Step up your bathroom-style with the cute newlcon pedal bins in 3 or 5-litre version, smart inside and out. They're odour-proof, tight closing, and have a removable plastic inner bucket for easy emptying and cleaning. So stylish, they're guaranteed to get you singing!

Splash out in style!

Visit us at www.brabantia.com Follow us on /Brabantialife