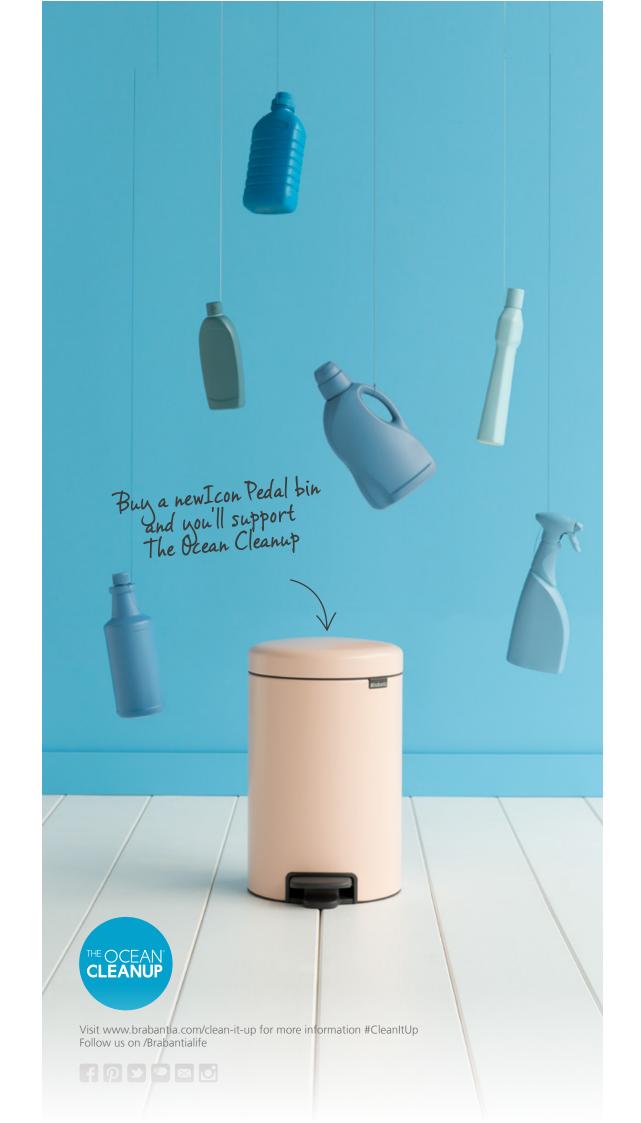

## LET'S CLEAN IT UP.

We love our planet as much as you do. That's why we've really stepped up our green game with our newlcon pedal bins. These pedal bins are made of 40% recycled materials, and after use, 98% of the bin and packaging is recyclable\*. On top of that, for every newlcon pedal bin you buy, you'll support The Ocean Cleanup to fulfill its mission – to rid the world's oceans of plastic.

Every bin makes a difference!