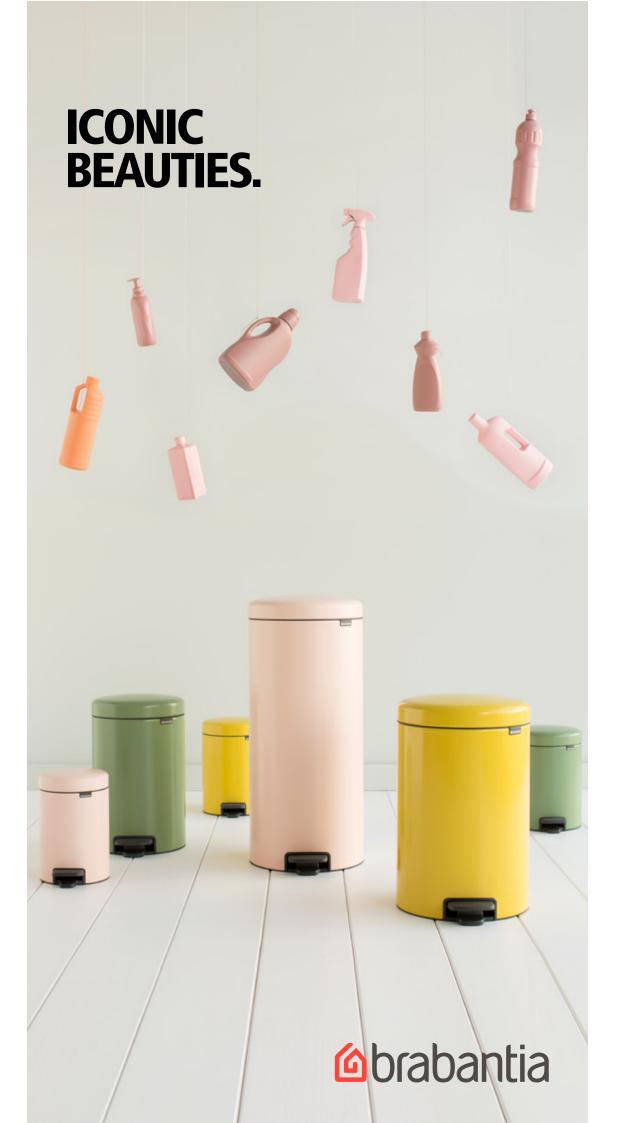

## PURE PERFECTION.

Brabantia's newlcon pedal bins are not only iconic beauties and super sustainable, but they're reliable workers too. Sturdy, and always standing strong because of their non-slip base and anti-tilting block. And of course newlcon pedal bins are odour proof and easy to open, move around and keep clean. Newlcon pedal bins come in 3, 5, 12, 20 and 30 litres, all with a 10 year guarantee.

## DESIGN PROFESSIONALS.

A 12 litre newlcon pedal bin is a great way to step up your home office! And we think practical should be beautiful. That's why all newlcon pedal bins are, next to 10 all-time favourites, available in three new colours. The soft and subtle Clay Pink, the happy Daisy Yellow and the soothing and stylish Moss Green are right on trend.