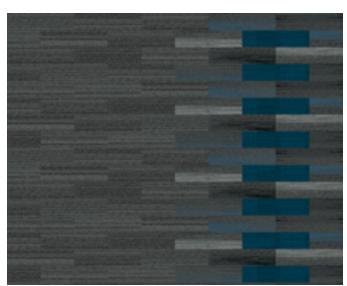

# People Mover

A hint of white water quickens the step.

A simple pattern with slightly higher contrast suggests movement and encouragement to keep going. Don't stop now, you're nearly there.

#### interface.com/pop8

AE313 FOG CITRUS \$ AE311 FOG \$ ON LINE MUSTARD \$\$\$

AE313 IRON PRAIRIE \$ AE311 IRON \$ ON LINE MUSTARD \$\$\$

TRIO OLIVE/CHARCOAL \$\$\$ DUO CHARCOAL \$\$\$ VIVA COLORES SALVIA \$\$

SL930 GRAPHITE FADE \$\$\$ SL920 GRAPHITE LINE \$\$\$ ON LINE INK \$\$\$