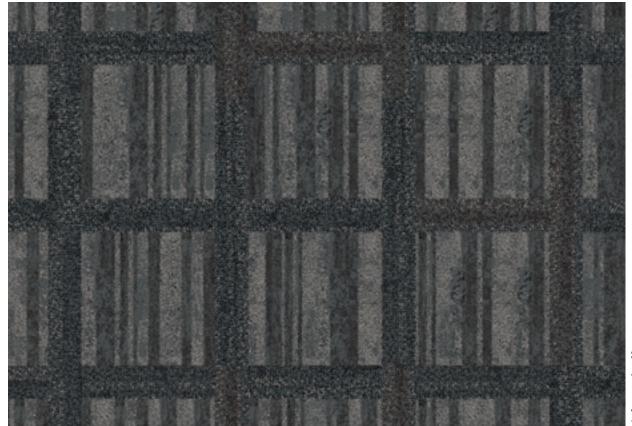

### Define the Runway

Many paths converge into one when traffic flows. The floor can help your company move along in more ways than one. Pattern shifts reveal where you walk and where you stand.

#### interface.com/pop6

OFF LINE PEPPER/LIME \$\$\$ ON LINE PEPPER \$\$\$

SL930 BLACK FADE \$\$\$ ON LINE INK \$\$\$

GROUND WAVES GRAVEL/COLORS \$ HARMONIZE GRAVEL \$

OFF LINE PEPPER/CLOUD \$\$\$ ON LINE PEPPER \$\$\$