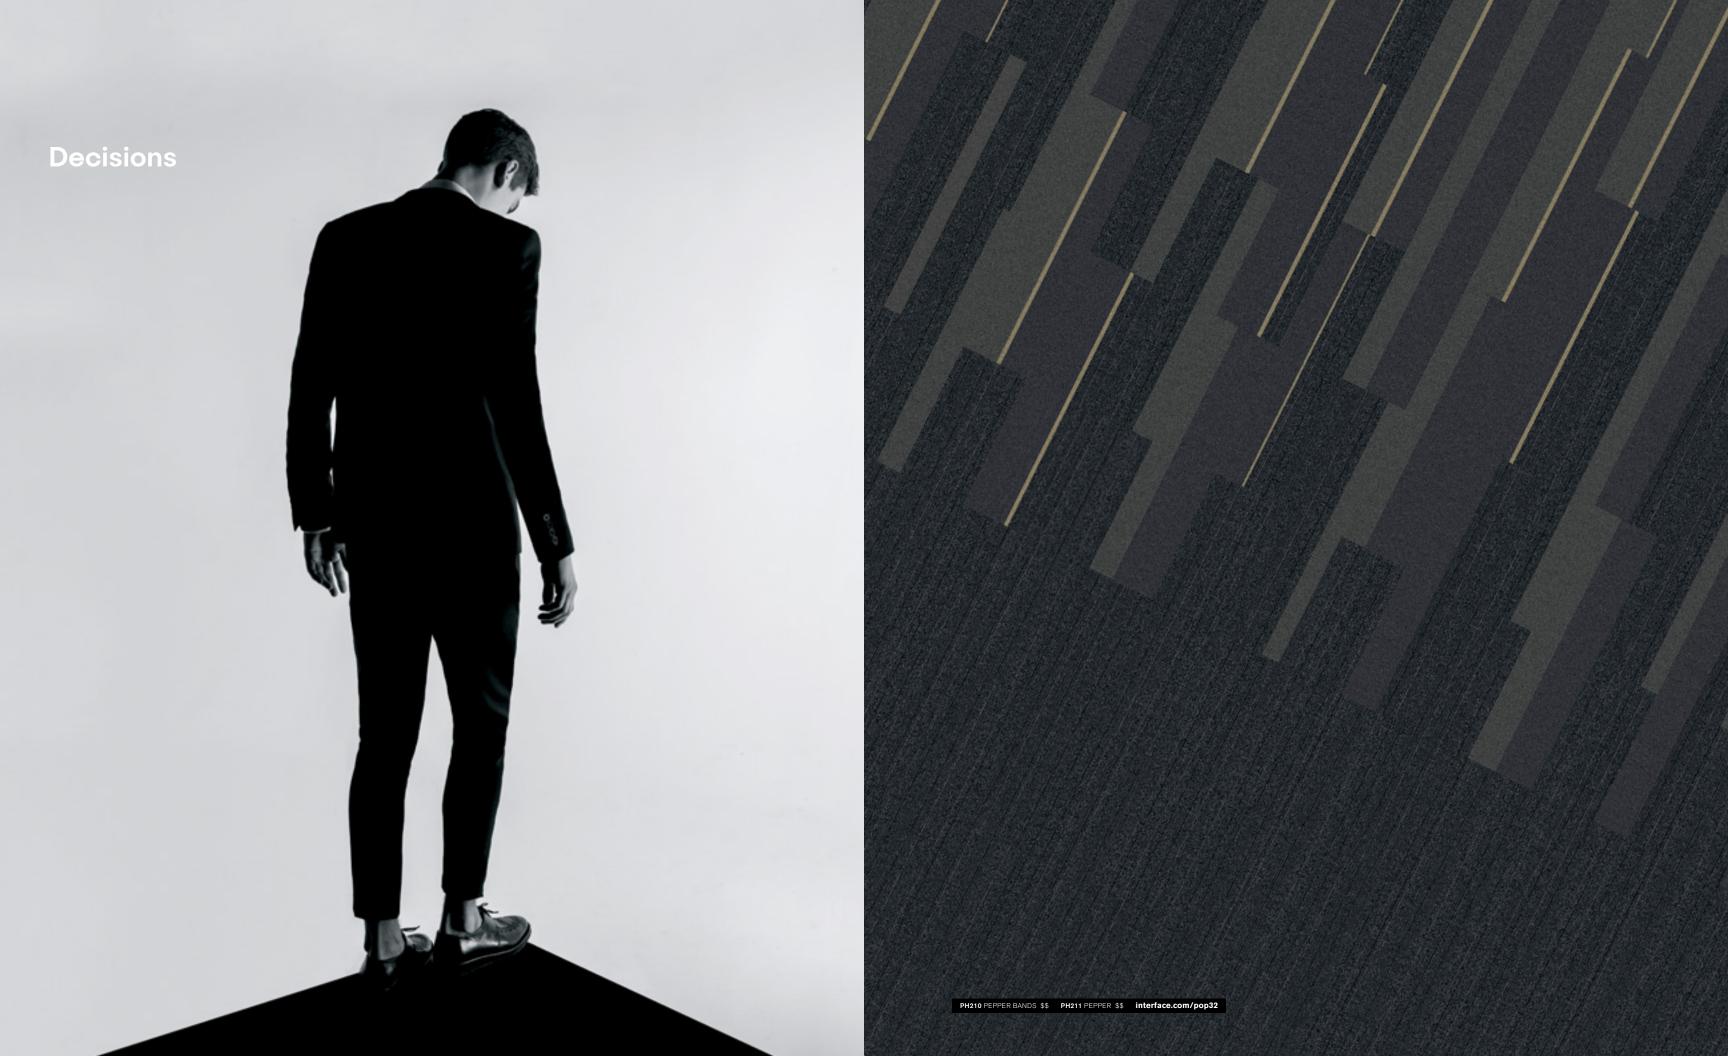

### **Delineate Space**

Here or there, this place or that? Suggest fluid or solid, movement or stasis, loose or formal meeting spaces. With confidence. At a glance.

interface.com/pop10

GROUND WAVES PEWTER/COLORS \$ HARMONIZE GRAVEL \$

TRIO GRAY/STONE \$\$\$ DUO GRANITE \$\$\$

AE310 IRON \$ SL910 NICKEL \$\$\$

HARMONIZE GRAVEL \$ GROUND WAVES GRAVEL COLORS \$ HN830 KIWI \$\$\$\$