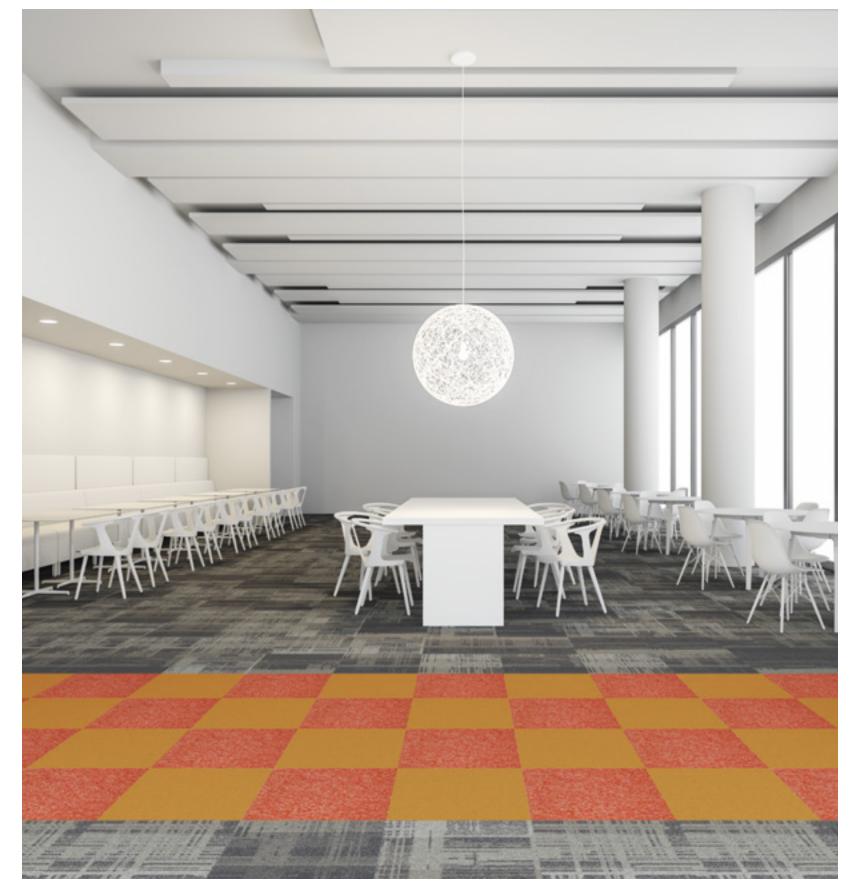

### **Define Protocol**

How could you be more clear? This must not be the way inside. Bright colors and patterns ask you to take notice. What's happening here? What's that you say? This is the way I should go? The protocol here is obvious.

#### interface.com/pop16

AE310 IRON \$ VIVA COLORES VERDE PRIMAVERA \$\$ SUPER FLOR PRIMAVERA \$\$\$

AE310 FOG \$ VIVA COLORES MANDARINA \$\$ SUPER FLOR PACIFIC SUNSET \$\$\$\$

CT101 SLATE \$\$ VIVA COLORES ZAFIRO \$\$ SUPER FLOR OCEANUS \$\$\$\$