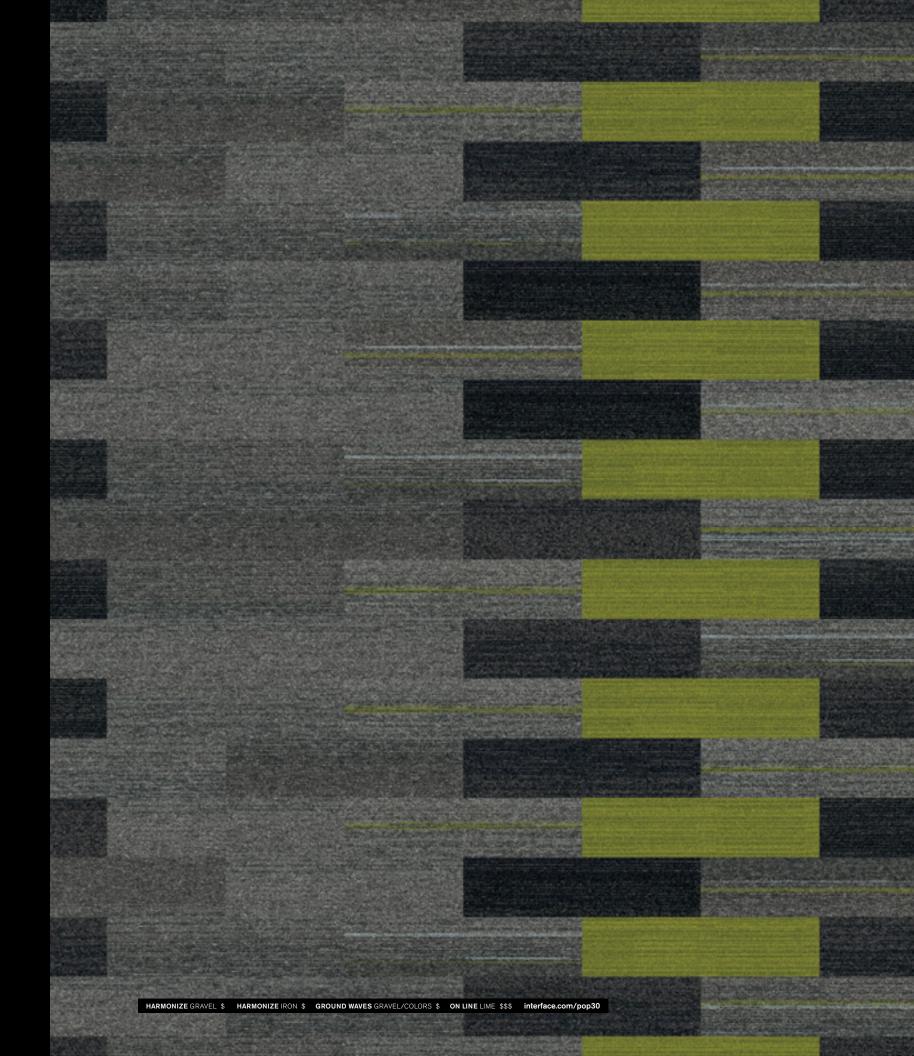

### Define the Runway

Many paths converge into one when traffic flows. The floor can help your company move along in more ways than one. Pattern shifts reveal where you walk and where you stand.

#### interface.com/pop6

OFF LINE PEPPER/LIME \$\$\$ ON LINE PEPPER \$\$\$

SL930 BLACK FADE \$\$\$ ON LINE INK \$\$\$

GROUND WAVES GRAVEL/COLORS \$ HARMONIZE GRAVEL \$

OFF LINE PEPPER/CLOUD \$\$\$ ON LINE PEPPER \$\$\$