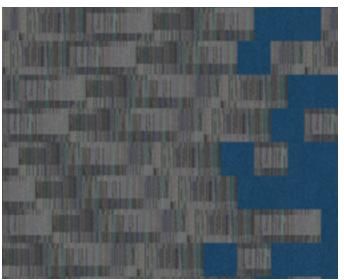

### **Alert**

Knowing where not to go can be vital information.
A color splash gives a gentle warning and reveals a company's preference for the use of space. This hallway seems off-limits. Maybe we should talk over here.

#### interface.com/pop5

AE312 IRON/ACCENT \$ AE310 IRON \$ ON LINE LAGOON \$\$\$

AE312 FOG/ACCENT \$ AE310 FOG \$ ON LINE LIME \$\$\$

PRIMARY STITCH SERPENTINE/ACCENT \$ SEW STRAIGHT SERPENTINE \$ VIVA COLORES AZUL VERDOSO \$\$