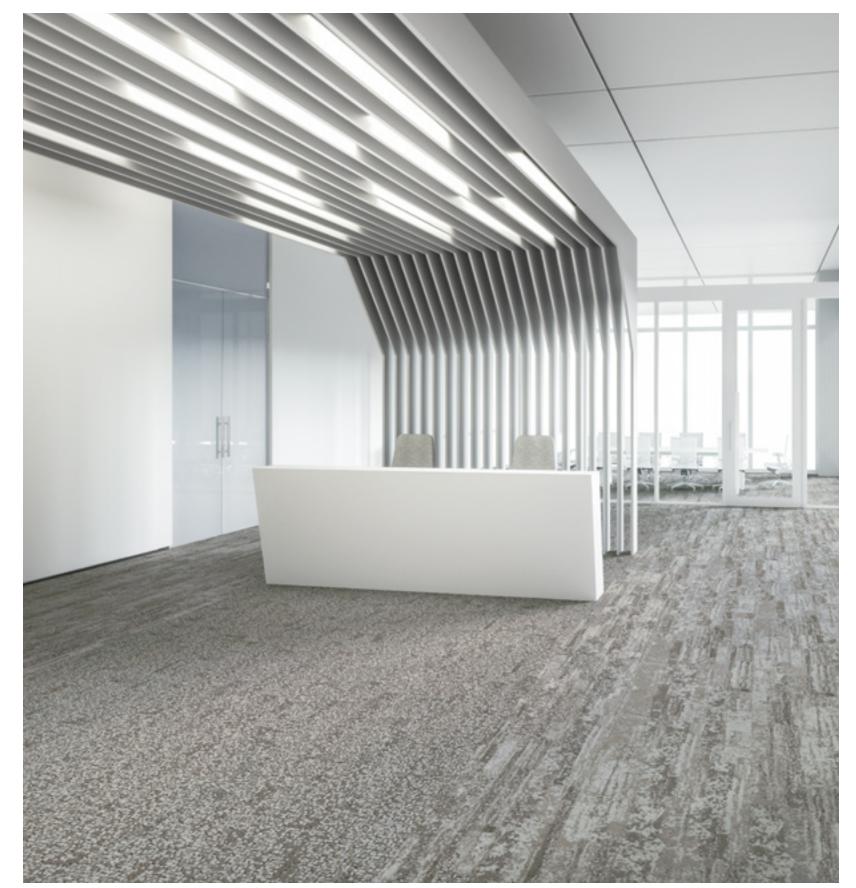

# POP

Flow happens when the way is clear. Every detail can enhance an experience, create confidence, even improve a mood. We make the floor work a little harder. Having a place to start makes it easy.

This will only take a minute. You're holding a powerful tool in your hands to inspire projects and help you get things done. POP has floors that solve design problems and make a statement.

In this first issue, we explore the idea of FLOW in a wide range of styles, colors, and patterns.

At Interface, our most popular floors are available to you right away. All the floors featured here? That's right. Elegant, affordable, and fast.

# The Way In

The path leads to an entrance or meeting place, steps like wooden planks or piano keys say by all means, the way is open. Slats of color suggest shadows down a tree-lined walkway, inviting you. The floor couldn't be more clear.

### The First Stop

Like a raft, the floor in front of reception invites a quiet place to wait before entering the stream of things. Subtle pattern shifts suggest more than words can say about how a company intends their space. Wait here, engage, continue.