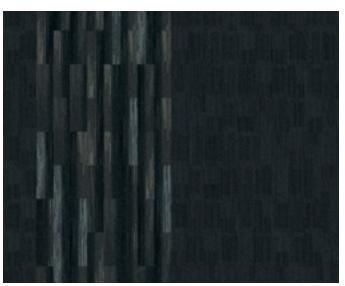

# The Way In

The path leads to an entrance or meeting place, steps like wooden planks or piano keys say by all means, the way is open. Slats of color suggest shadows down a tree-lined walkway, inviting you. The floor couldn't be more clear.

#### interface.com/pop1

SHIVER ME TIMBERS BEECH \$\$ DRIFTWOOD PALM \$\$ ON LINE PEPPER \$\$\$

SHIVER ME TIMBERS CYPRUS \$\$ DRIFTWOOD SWEETGUM \$\$ ON LINE OCEAN \$\$\$

SL910 GRAPHITE \$\$\$ SL930 GRAPHITE FADE \$\$\$ ON LINE OCEAN \$\$\$