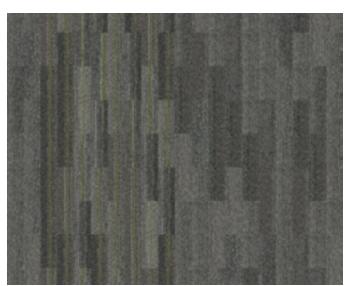

### The First Stop

Like a raft, the floor in front of reception invites a quiet place to wait before entering the stream of things. Subtle pattern shifts suggest more than words can say about how a company intends their space. Wait here, engage, continue.

#### interface.com/pop2

HN840 SLATE \$\$\$\$ HN850 SLATE \$\$\$\$ HN810 SLATE \$\$\$\$

UR103 LICHEN \$\$\$\$ UR101 GRANITE/LICHEN \$\$\$\$ UR102 GRANITE \$\$\$\$

**B601** BLACK SEA \$\$\$\$ **B602** BLACK SEA \$\$\$\$ **B603** BLACK SEA \$\$\$\$