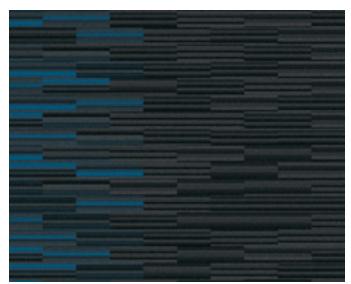

### Transition on the Edge

A subtle color invites, like a blue lake rising up out of the trees. Showing where it's okay to go, an invitation to public space, it's one way to use a floor.

interface.com/pop7

SS218 PASSAGEWAY/LAGUNA \$ SS217 PASSAGEWAY \$

TRIO STEEL/GRANITE \$\$\$ DUO GRANITE \$\$\$

GROUND WAVES COBALT/COLORS \$ HARMONIZE COBALT \$

SS218 CROSSROAD/LAGUNA \$ SS217 CROSSROAD \$