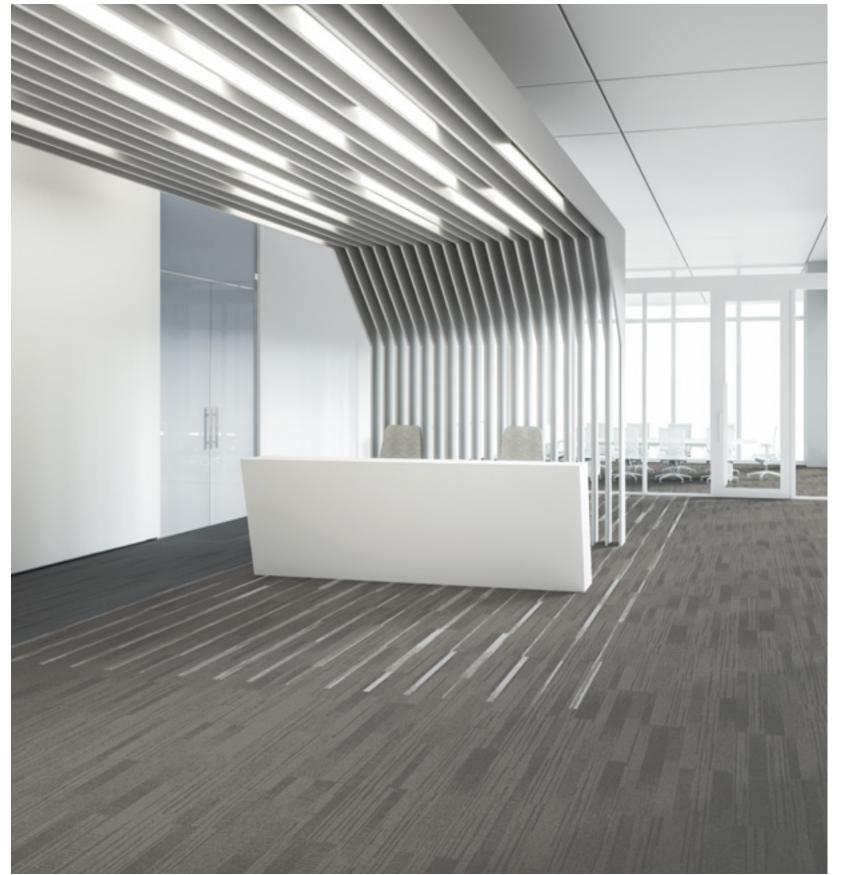

# Highlight an Area

A safe place to land can be as simple as brand colors standing out against a neutral field.

The floor gives subtle cues that reveal where to best reach help, like a lily pad when the waters are deep.

#### interface.com/pop3

OFF LINE PEPPER/CLOUD \$\$\$ ON LINE PEPPER \$\$\$

SS218 CROSSROAD/LAGUNA \$ SS217 CROSSROAD \$

PH210 DUSK BANDS \$\$ PH211 DUSK \$\$

DUO STONE \$\$\$ TRIO GRAY/STONE \$\$\$