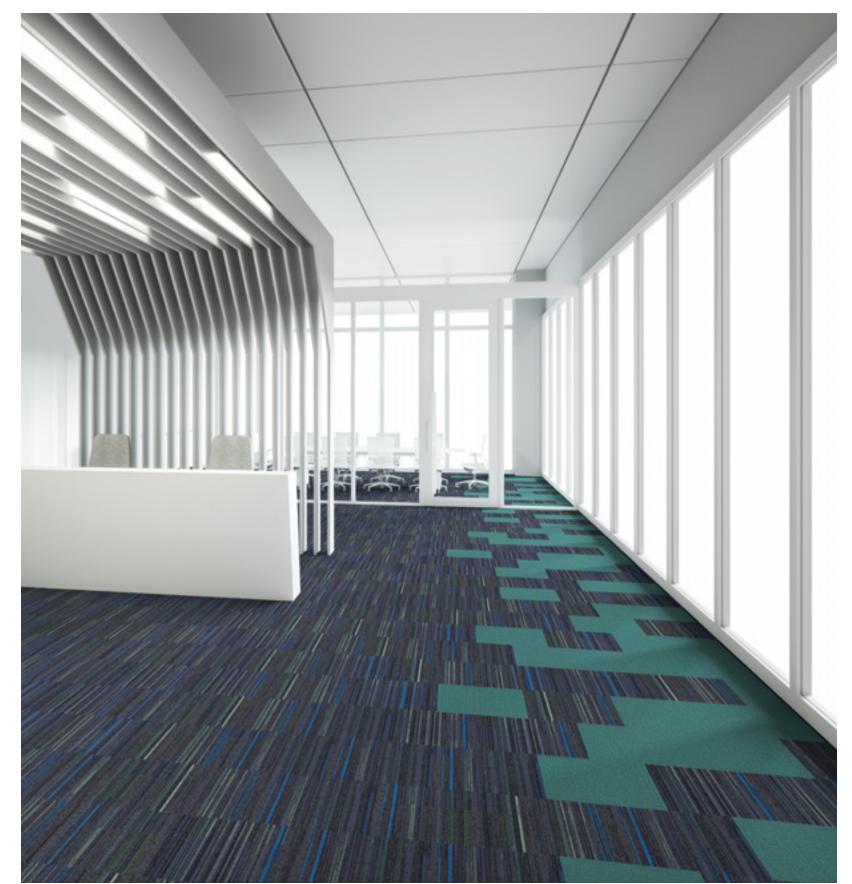

### The First Stop

Like a raft, the floor in front of reception invites a quiet place to wait before entering the stream of things. Subtle pattern shifts suggest more than words can say about how a company intends their space. Wait here, engage, continue.

#### interface.com/pop2

HN840 SLATE \$\$\$\$ HN850 SLATE \$\$\$\$ HN810 SLATE \$\$\$\$

UR103 LICHEN \$\$\$\$ UR101 GRANITE/LICHEN \$\$\$\$ UR102 GRANITE \$\$\$\$

**B601** BLACK SEA \$\$\$\$ **B602** BLACK SEA \$\$\$\$ **B603** BLACK SEA \$\$\$\$