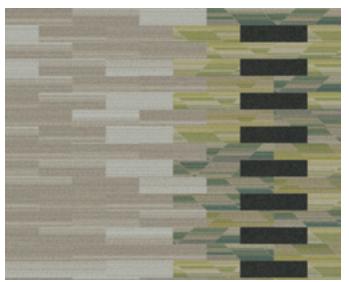

### Transition on the Edge

A subtle color invites, like a blue lake rising up out of the trees. Showing where it's okay to go, an invitation to public space, it's one way to use a floor.

interface.com/pop7

SS218 PASSAGEWAY/LAGUNA \$ SS217 PASSAGEWAY \$

TRIO STEEL/GRANITE \$\$\$ DUO GRANITE \$\$\$

GROUND WAVES COBALT/COLORS \$ HARMONIZE COBALT \$

SS218 CROSSROAD/LAGUNA \$ SS217 CROSSROAD \$