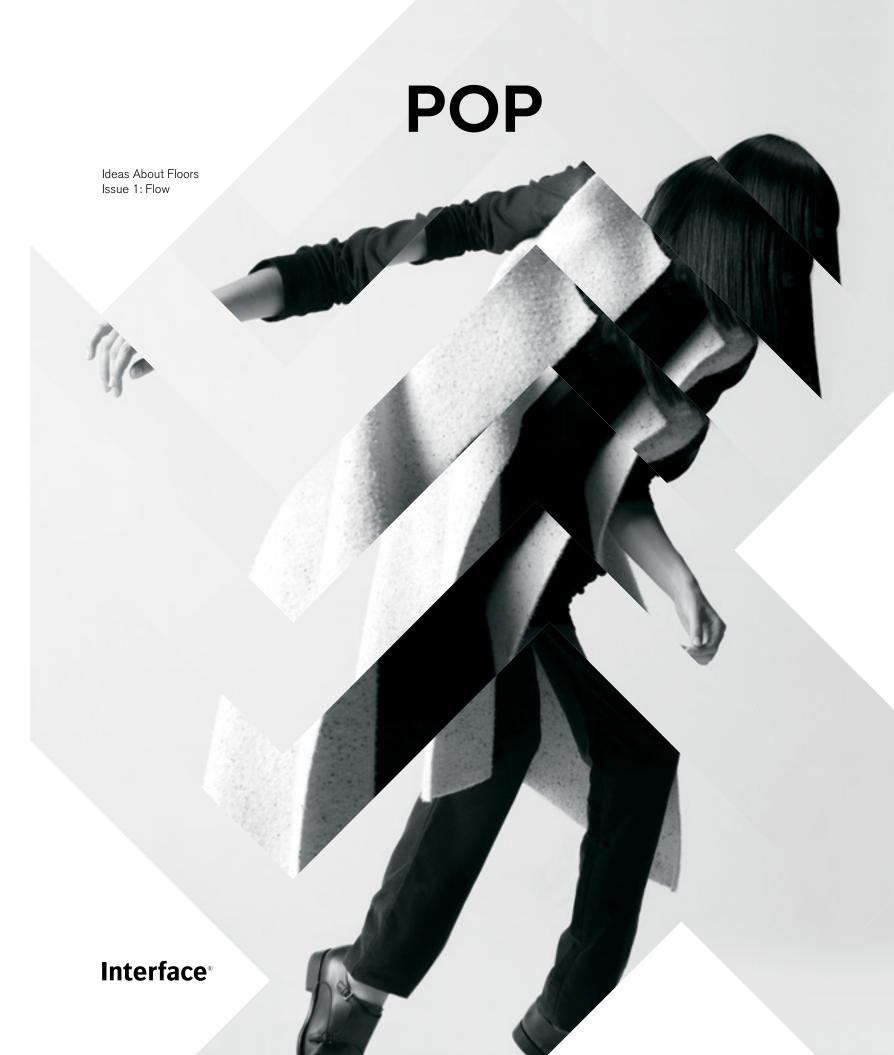

# The Way In

The path leads to an entrance or meeting place, steps like wooden planks or piano keys say by all means, the way is open. Slats of color suggest shadows down a tree-lined walkway, inviting you. The floor couldn't be more clear.