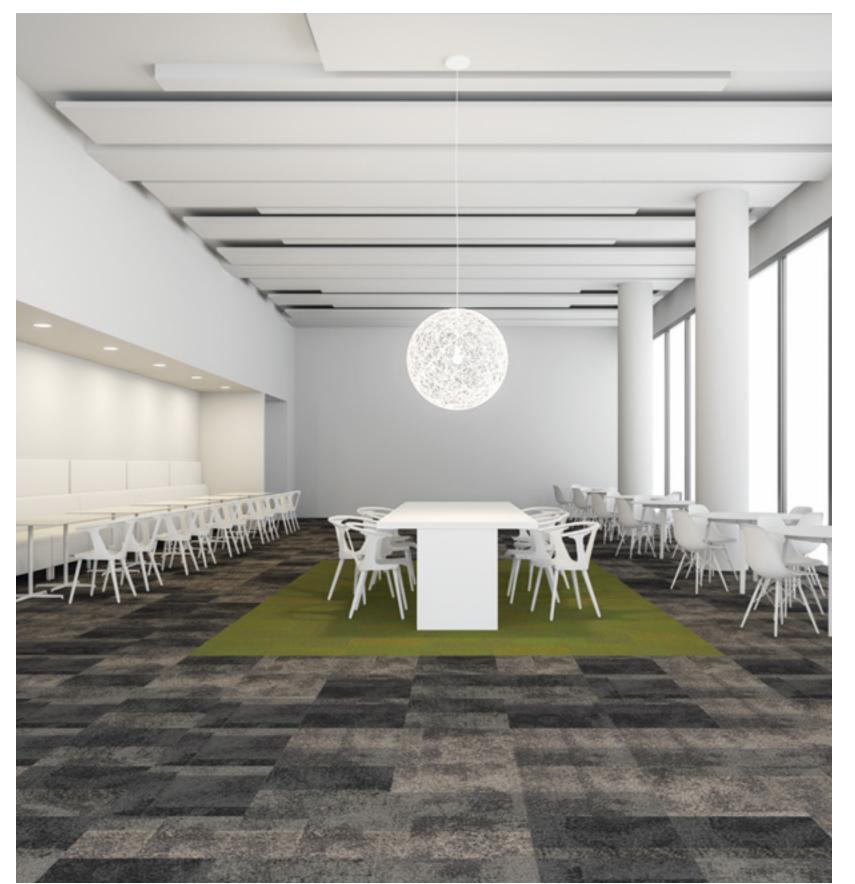

# Highlight an Area

A safe place to land can be as simple as brand colors standing out against a neutral field.

The floor gives subtle cues that reveal where to best reach help, like a lily pad when the waters are deep.

#### interface.com/pop3

OFF LINE PEPPER/CLOUD \$\$\$ ON LINE PEPPER \$\$\$

SS218 CROSSROAD/LAGUNA \$ SS217 CROSSROAD \$

PH210 DUSK BANDS \$\$ PH211 DUSK \$\$

DUO STONE \$\$\$ TRIO GRAY/STONE \$\$\$