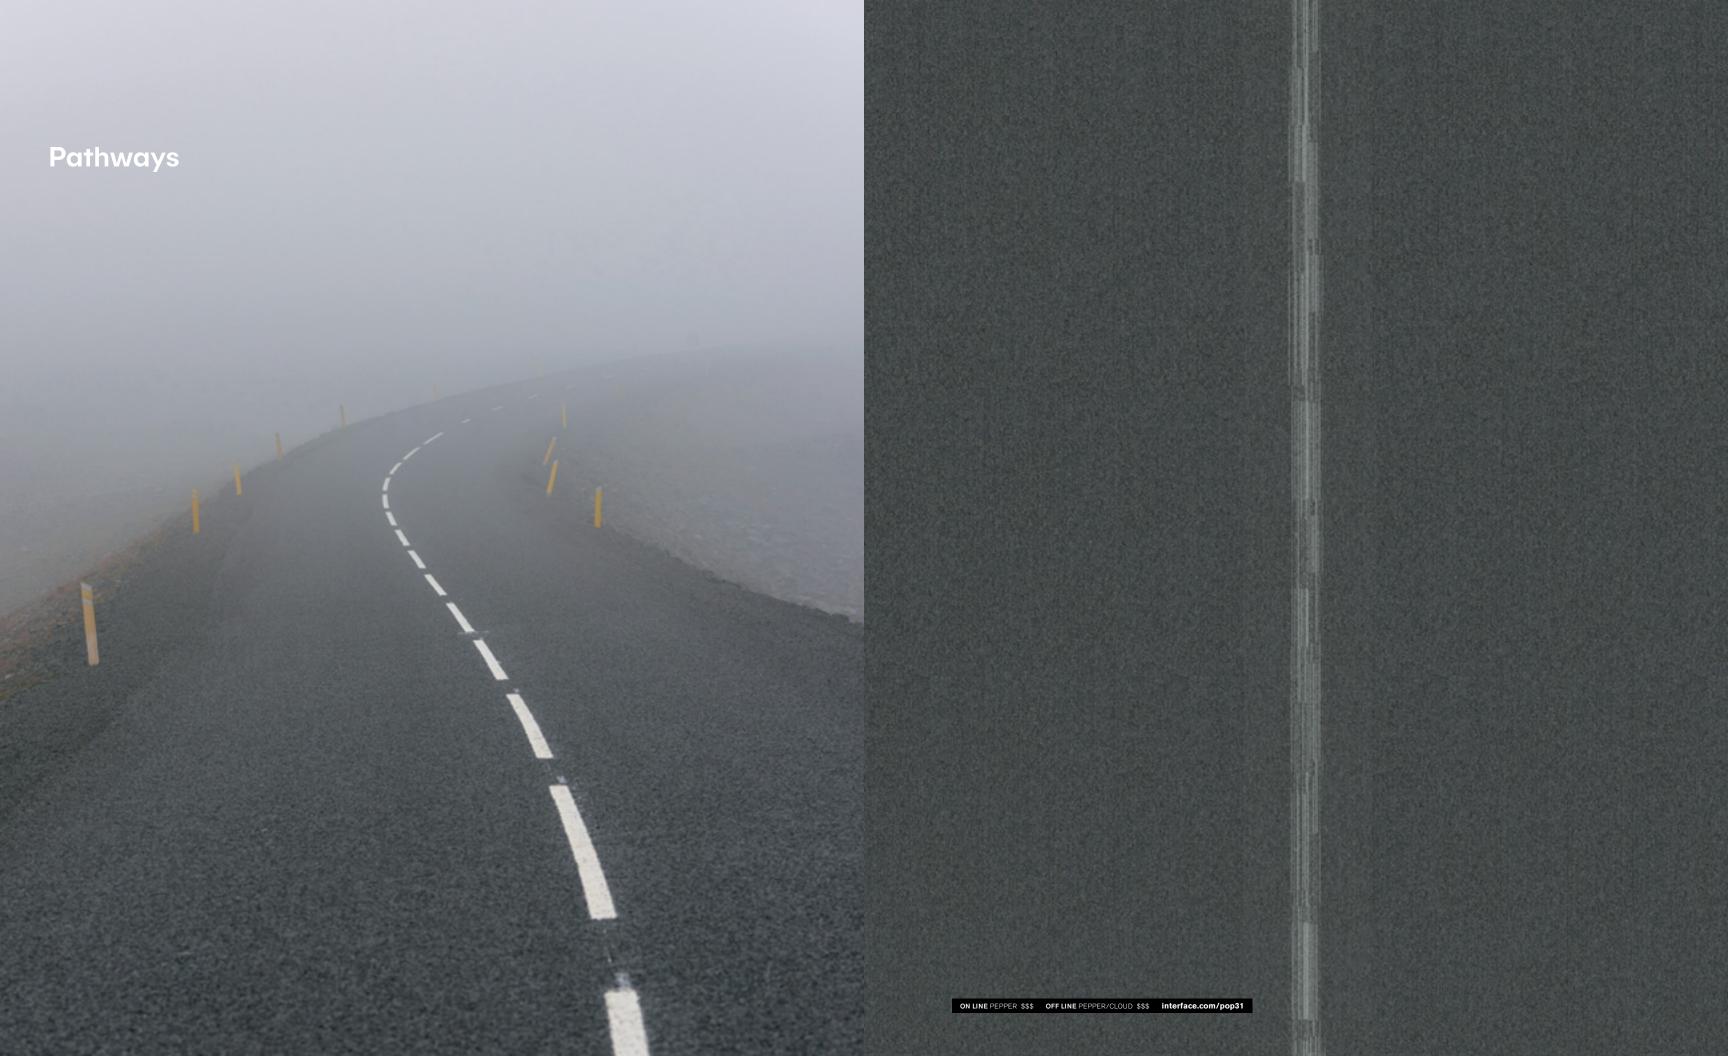

# **Stepping Stones**

Navigate unsure spaces like a favorite forest path. The floor reveals one space as different from the other, marks an edge without drawing a line. When you delineate place intuitively, the path is clear.

#### interface.com/pop4

STRAIGHT EDGE SLATE \$ VIVA COLORES ZAFIRO \$\$

STRAIGHT EDGE BROWN \$ VIVA COLORES VERDE PRIMAVERA \$\$

ALLITERATION MINERAL/PERSIMMON \$\$\$ VIVA COLORES MANDARINA \$\$

STRAIGHT EDGE NAVY \$ VIVA COLORES AZUL VERDOSO \$\$