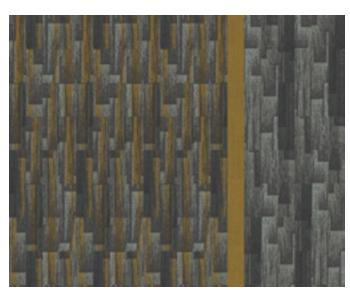

# The Way In

The path leads to an entrance or meeting place, steps like wooden planks or piano keys say by all means, the way is open. Slats of color suggest shadows down a tree-lined walkway, inviting you. The floor couldn't be more clear.

#### interface.com/pop1

SHIVER ME TIMBERS BEECH \$\$ DRIFTWOOD PALM \$\$ ON LINE PEPPER \$\$\$

SHIVER ME TIMBERS CYPRUS \$\$ DRIFTWOOD SWEETGUM \$\$ ON LINE OCEAN \$\$\$

SL910 GRAPHITE \$\$\$ SL930 GRAPHITE FADE \$\$\$ ON LINE OCEAN \$\$\$