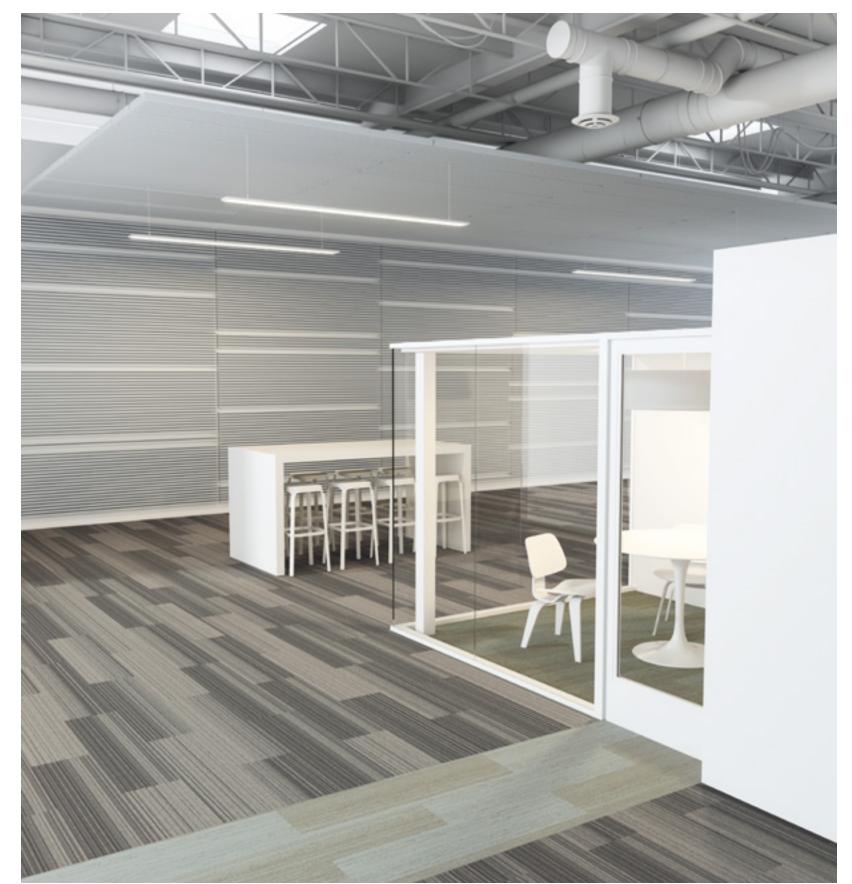

# POP

Flow happens when the way is clear. Every detail can enhance an experience, create confidence, even improve a mood. We make the floor work a little harder. Having a place to start makes it easy.

This will only take a minute. You're holding a powerful tool in your hands to inspire projects and help you get things done. POP has floors that solve design problems and make a statement.

In this first issue, we explore the idea of FLOW in a wide range of styles, colors, and patterns.

At Interface, our most popular floors are available to you right away. All the floors featured here? That's right. Elegant, affordable, and fast.

# The Way In

The path leads to an entrance or meeting place, steps like wooden planks or piano keys say by all means, the way is open. Slats of color suggest shadows down a tree-lined walkway, inviting you. The floor couldn't be more clear.

### The First Stop

Like a raft, the floor in front of reception invites a quiet place to wait before entering the stream of things. Subtle pattern shifts suggest more than words can say about how a company intends their space. Wait here, engage, continue.