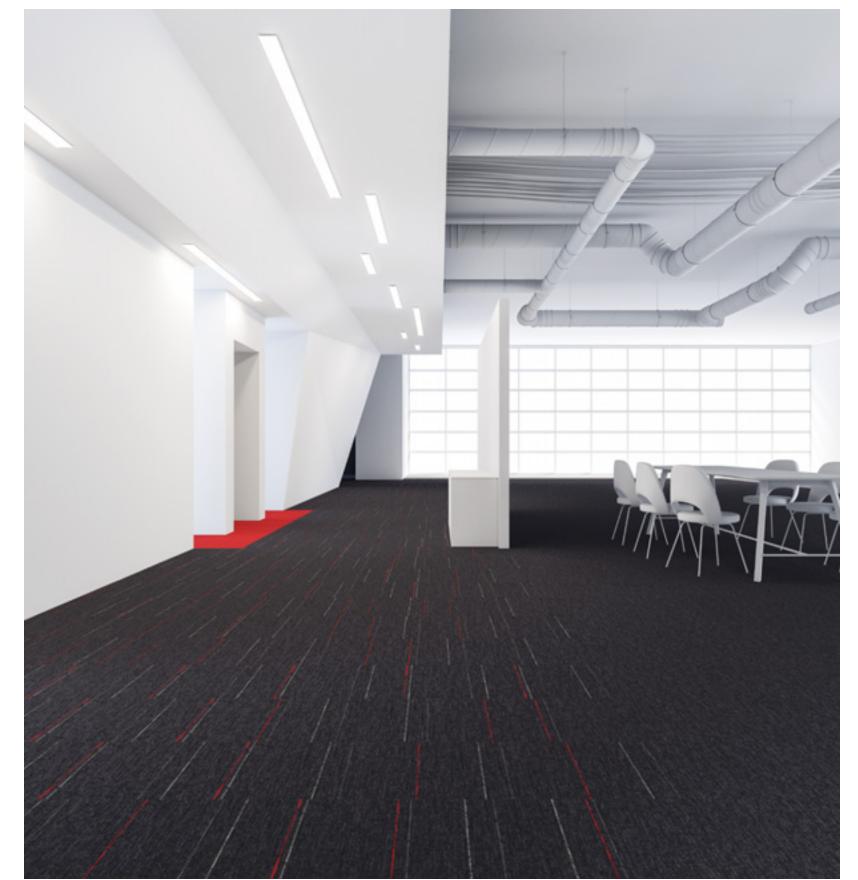

### **Alert**

Knowing where not to go can be vital information.
A color splash gives a gentle warning and reveals a company's preference for the use of space. This hallway seems off-limits. Maybe we should talk over here.

#### interface.com/pop5

AE312 IRON/ACCENT \$ AE310 IRON \$ ON LINE LAGOON \$\$\$

AE312 FOG/ACCENT \$ AE310 FOG \$ ON LINE LIME \$\$\$

PRIMARY STITCH SERPENTINE/ACCENT \$ SEW STRAIGHT SERPENTINE \$ VIVA COLORES AZUL VERDOSO \$\$