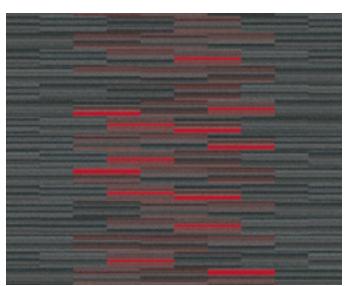

### **Alert**

Knowing where not to go can be vital information.
A color splash gives a gentle warning and reveals a company's preference for the use of space. This hallway seems off-limits. Maybe we should talk over here.

#### interface.com/pop5

AE312 IRON/ACCENT \$ AE310 IRON \$ ON LINE LAGOON \$\$\$

AE312 FOG/ACCENT \$ AE310 FOG \$ ON LINE LIME \$\$\$

PRIMARY STITCH SERPENTINE/ACCENT \$ SEW STRAIGHT SERPENTINE \$ VIVA COLORES AZUL VERDOSO \$\$

UR304 CHARCOAL/RED \$\$\$ UR303 CHARCOAL \$\$\$ ON LINE POPPY \$\$\$