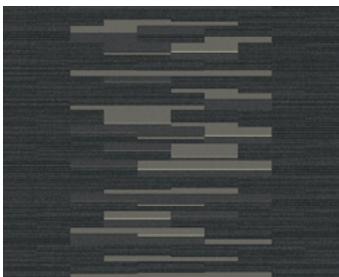

# The Way In

The path leads to an entrance or meeting place, steps like wooden planks or piano keys say by all means, the way is open. Slats of color suggest shadows down a tree-lined walkway, inviting you. The floor couldn't be more clear.

#### interface.com/pop1

SHIVER ME TIMBERS BEECH \$\$ DRIFTWOOD PALM \$\$ ON LINE PEPPER \$\$\$

SHIVER ME TIMBERS CYPRUS \$\$ DRIFTWOOD SWEETGUM \$\$ ON LINE OCEAN \$\$\$

SL910 GRAPHITE \$\$\$ SL930 GRAPHITE FADE \$\$\$ ON LINE OCEAN \$\$\$