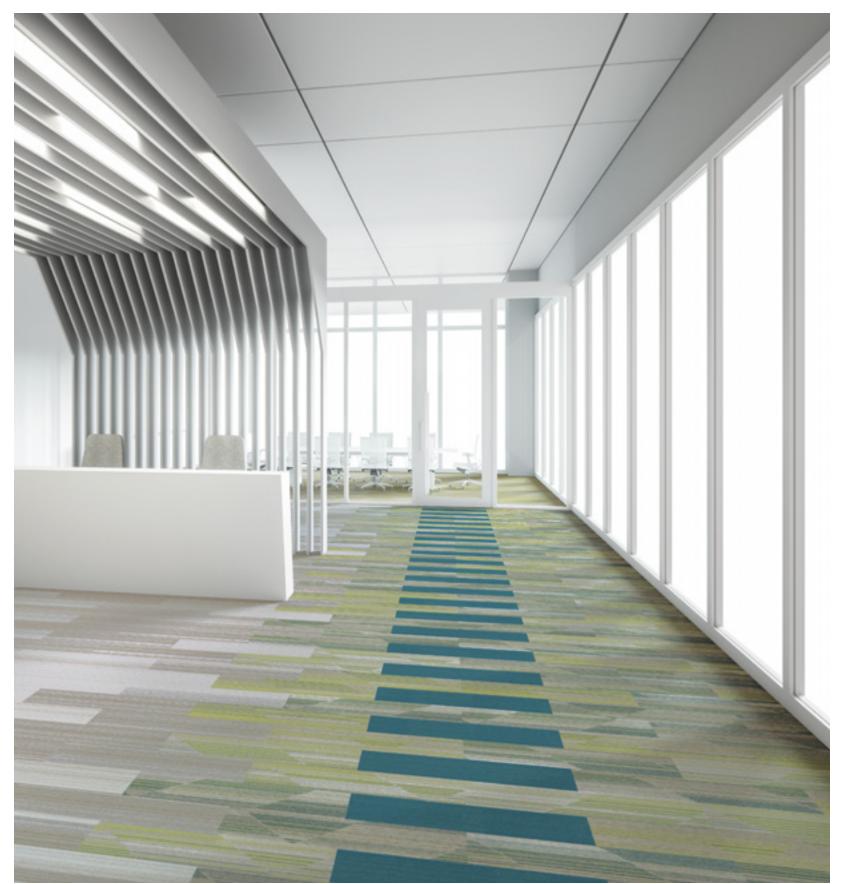

# The Way In

The path leads to an entrance or meeting place, steps like wooden planks or piano keys say by all means, the way is open. Slats of color suggest shadows down a tree-lined walkway, inviting you. The floor couldn't be more clear.

#### interface.com/pop1

SHIVER ME TIMBERS BEECH \$\$ DRIFTWOOD PALM \$\$ ON LINE PEPPER \$\$\$

SHIVER ME TIMBERS CYPRUS \$\$ DRIFTWOOD SWEETGUM \$\$ ON LINE OCEAN \$\$\$

SL910 GRAPHITE \$\$\$ SL930 GRAPHITE FADE \$\$\$ ON LINE OCEAN \$\$\$

SHIVER ME TIMBERS BEECH \$\$ DRIFTWOOD PALM \$\$ ON LINE LAGOON \$\$\$