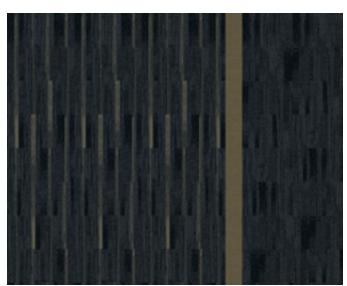

# **Stepping Stones**

Navigate unsure spaces like a favorite forest path. The floor reveals one space as different from the other, marks an edge without drawing a line. When you delineate place intuitively, the path is clear.

#### interface.com/pop4

STRAIGHT EDGE SLATE \$ VIVA COLORES ZAFIRO \$\$

STRAIGHT EDGE BROWN \$ VIVA COLORES VERDE PRIMAVERA \$\$

ALLITERATION MINERAL/PERSIMMON \$\$\$ VIVA COLORES MANDARINA \$\$

STRAIGHT EDGE NAVY \$ VIVA COLORES AZUL VERDOSO \$\$