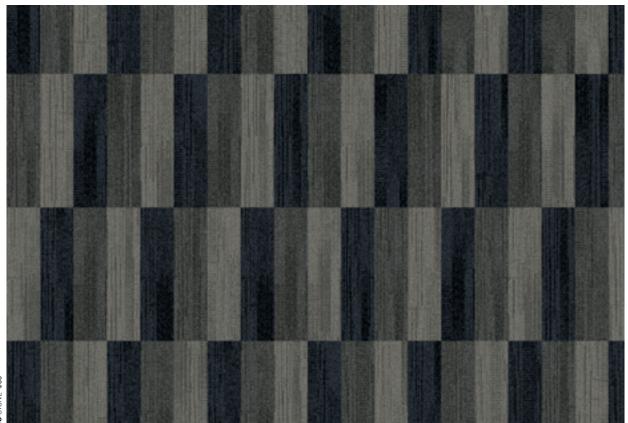

# People Mover

A hint of white water quickens the step.

A simple pattern with slightly higher contrast suggests movement and encouragement to keep going. Don't stop now, you're nearly there.

#### interface.com/pop8

AE313 FOG CITRUS \$ AE311 FOG \$ ON LINE MUSTARD \$\$\$

AE313 IRON PRAIRIE \$ AE311 IRON \$ ON LINE MUSTARD \$\$\$

TRIO OLIVE/CHARCOAL \$\$\$ DUO CHARCOAL \$\$\$ VIVA COLORES SALVIA \$\$

SL930 GRAPHITE FADE \$\$\$ SL920 GRAPHITE LINE \$\$\$ ON LINE INK \$\$\$