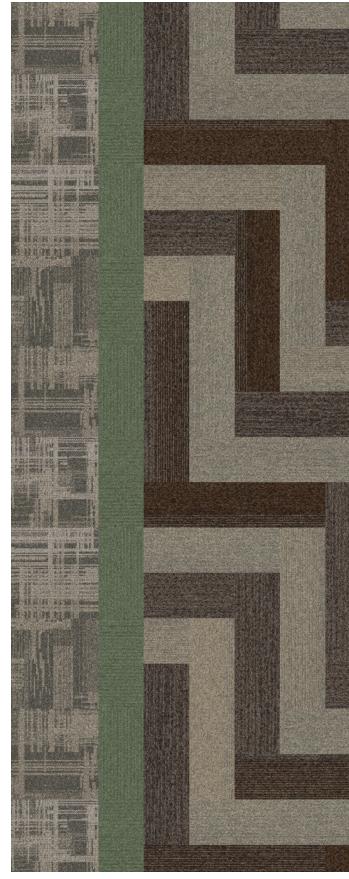

# The Way In

The path leads to an entrance or meeting place, steps like wooden planks or piano keys say by all means, the way is open. Slats of color suggest shadows down a tree-lined walkway, inviting you. The floor couldn't be more clear.

#### interface.com/pop1

SHIVER ME TIMBERS BEECH \$\$ DRIFTWOOD PALM \$\$ ON LINE PEPPER \$\$\$

SHIVER ME TIMBERS CYPRUS \$\$ DRIFTWOOD SWEETGUM \$\$ ON LINE OCEAN \$\$\$

SL910 GRAPHITE \$\$\$ SL930 GRAPHITE FADE \$\$\$ ON LINE OCEAN \$\$\$

SHIVER ME TIMBERS BEECH \$\$ DRIFTWOOD PALM \$\$ ON LINE LAGOON \$\$\$