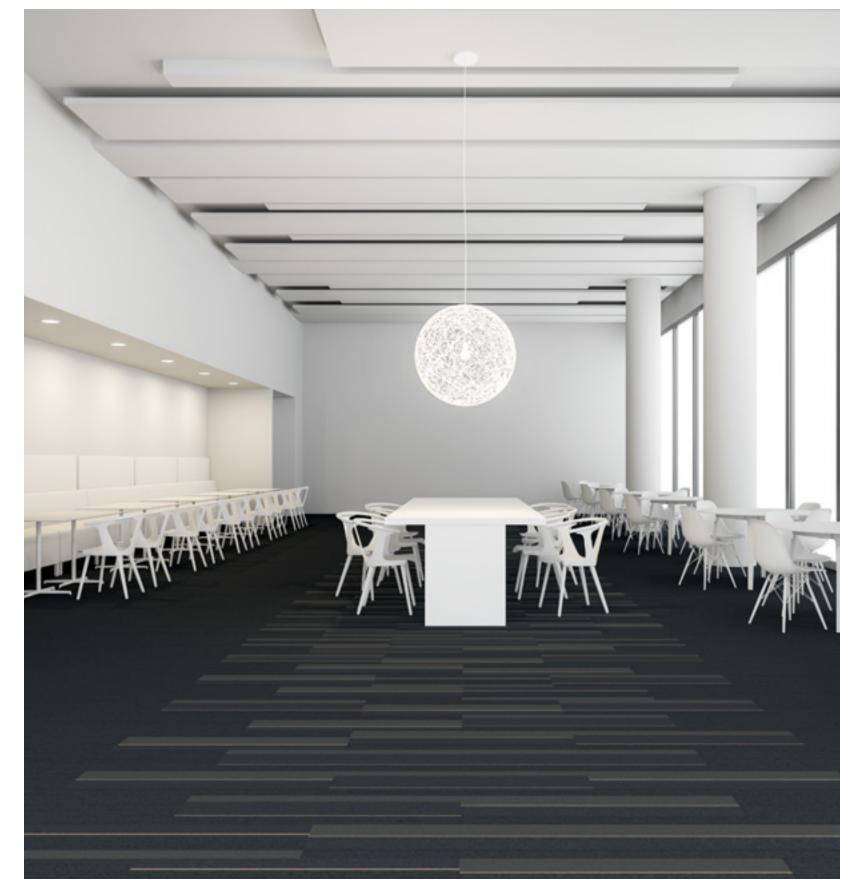

### The First Stop

Like a raft, the floor in front of reception invites a quiet place to wait before entering the stream of things. Subtle pattern shifts suggest more than words can say about how a company intends their space. Wait here, engage, continue.

#### interface.com/pop2

HN840 SLATE \$\$\$\$ HN850 SLATE \$\$\$\$ HN810 SLATE \$\$\$\$

UR103 LICHEN \$\$\$\$ UR101 GRANITE/LICHEN \$\$\$\$ UR102 GRANITE \$\$\$\$

**B601** BLACK SEA \$\$\$\$ **B602** BLACK SEA \$\$\$\$ **B603** BLACK SEA \$\$\$\$

HN810 NICKEL \$\$\$\$ HN840 NICKEL \$\$\$\$ HN850 NICKEL \$\$\$\$