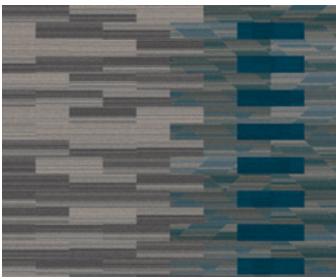

### Transition on the Edge

A subtle color invites, like a blue lake rising up out of the trees. Showing where it's okay to go, an invitation to public space, it's one way to use a floor.

interface.com/pop7

SS218 PASSAGEWAY/LAGUNA \$ SS217 PASSAGEWAY \$

TRIO STEEL/GRANITE \$\$\$ DUO GRANITE \$\$\$

GROUND WAVES COBALT/COLORS \$ HARMONIZE COBALT \$

SS218 CROSSROAD/LAGUNA \$ SS217 CROSSROAD \$