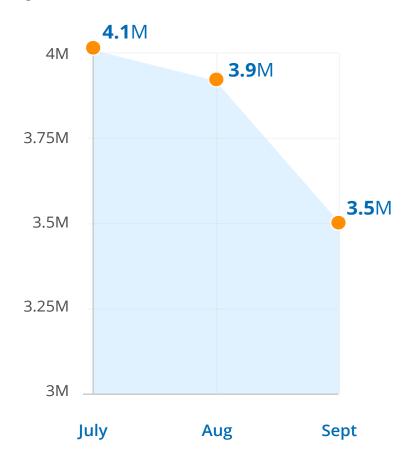

#### iHire Job Postings: By the Numbers

Jobs on iHire have held fairly steady – averaging 3.8M postings/month since Jan. 1, 2021
The 3.5M postings in September tied February for a monthly low.

#### JOB POSTINGS ADDED BY MONTH