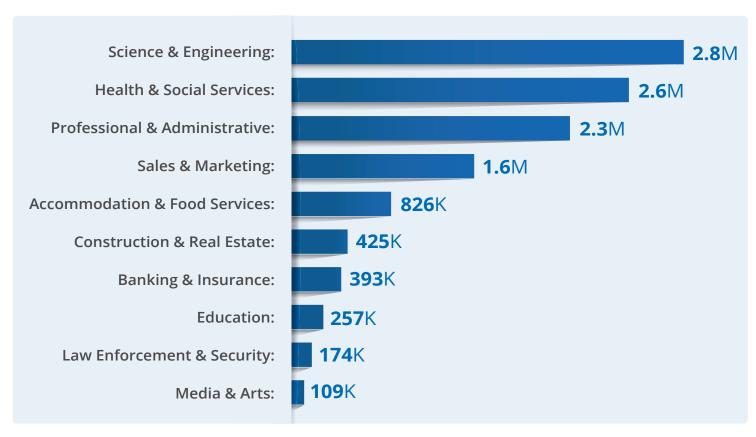

#### **Q3 JOBS ADDED BY SECTOR**

Values indicate total number of job postings for each sector.

Values indicate the number of job postings for each industry.

 ${\it Values\ indicate\ the\ number\ of\ job\ postings\ for\ each\ title.}$ 