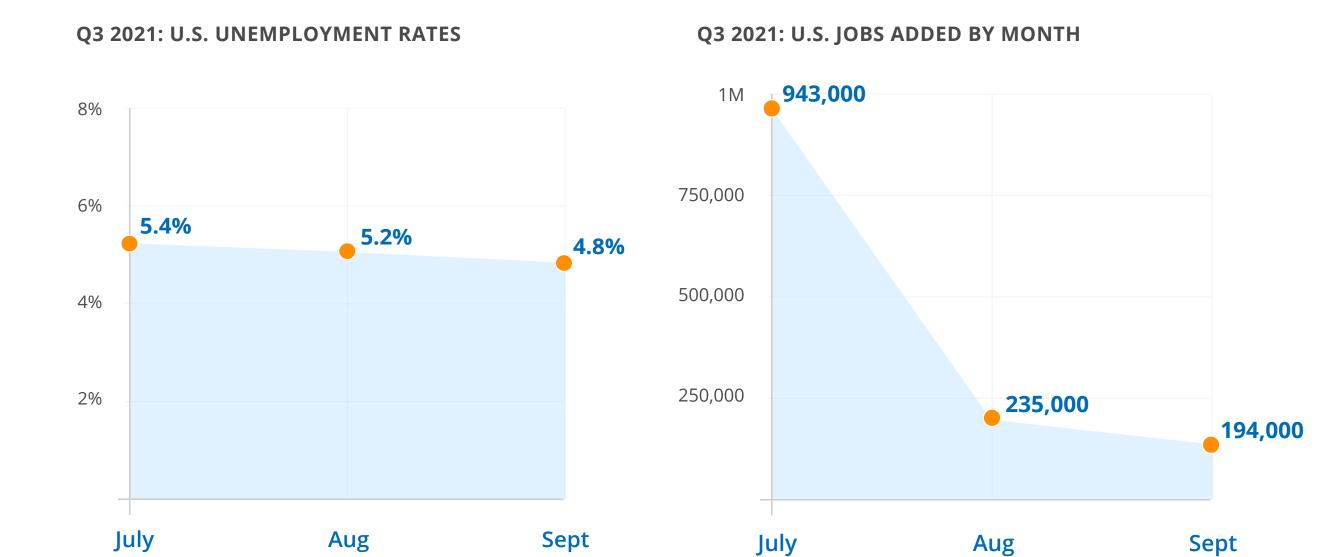

n, you'll find data-driven insights into job market and recruitment trends from July through September 2021, drawn from iHire's job and job seeker databases as well as the U.S. Bureau of Labor Statistics.

#### **Report Contents**

| U.S. Job Market: By the Numbers         |   |
|-----------------------------------------|---|
| iHire Job Postings: By the Numbers      |   |
| Top Hiring Industries                   |   |
| Top Career Titles                       |   |
| Trending Candidate Skills & Credentials | ( |
| Employment Types                        | ( |
| Top Hiring Companies                    |   |
| Top Hiring States                       |   |
| Remote Job Trends                       |   |
| lob Seeker Snapshot                     |   |



### U.S. Job Market: By the Numbers



#### iHire Job Postings: By the Numbers

Jobs on iHire have held fairly steady – averaging 3.8M postings/month since Jan. 1, 2021
The 3.5M postings in September tied February for a monthly low.

#### JOB POSTINGS ADDED BY MONTH



#### **Q3 JOBS ADDED BY SECTOR**



Values indicate total number of job postings for each sector.



### **Top Hiring Industries**

Nursing and Transportation have consistently held the top two spots for jobs volume throughout 2021.

| 1  | Nursing              | 1.4M    |
|----|----------------------|---------|
| 2  | Transportation       | 1.1M    |
| 3  | Technology           | 1.0M    |
| 4  | Sales                | 775,000 |
| 5  | Retail               | 722,000 |
| 6  | Logistics            | 546,000 |
| 7  | Hospitality Services | 470,000 |
| 8  | Engine