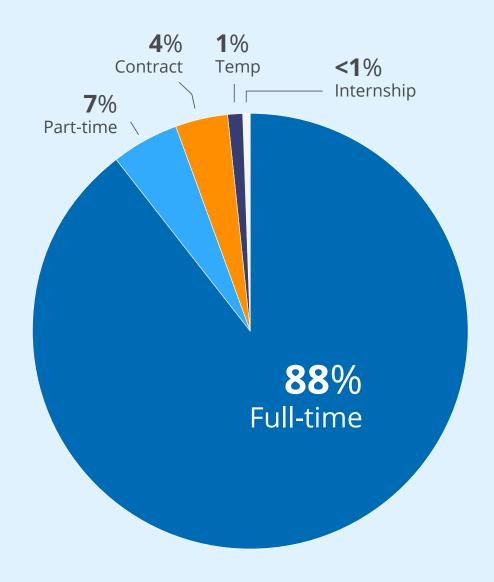

**

| 1  | Sales Rep/Associate   | 882,000 |
|----|-----------------------|---------|
| 2  | Registered Nurse (RN) | 714,000 |
| 3  | CDL Truck Driver      | 442,311 |
| 4  | Software Developer    | 333,000 |
| 5  | Customer Service Rep  | 235,903 |
| 6  | Engineer              | 220,000 |
| 7  | Nurse Assistant (CNA) | 195,000 |
| 8  | Wait Staff            | 182,000 |
| 9  | Home Health Aide      | 149,000 |
| 10 | Line Cook             | 139,000 |

Values indicate the number of job postings for each industry.

 ${\it Values\ indicate\ the\ number\ of\ job\ postings\ for\ each\ title.}$ 



#### **Trending Candidate Skills & Credentials**

Organization Nursing Scheduling Customer Service Driver's License Engineering Healthcare Management Software Patient Care

#### **Employment Types**



### **Top Hiring Companies**

### **Top Hiring States**

- 1 LiveOps
- 2 Dollar General
- 3 May Trucking
- 4 CVS Health
- 5 Deloitte
- 6 HCA
- 7 US Xpress
- 8 Roehl Transport Inc
- 9 Amazon
- 10 Compass Group



- 1. California
- 2. Texas
- 3. Florida
- 4. Illinois
- 5. New York

- 6. Pennsylvania
- 7. Ohio
- 8. Georgia
- 9. North Carolina
- 10. Massachusetts

### 390,000+

## Remote Jobs Posted on iHire in Q3 2021

#### Remote Job Trends

#### TOP INDUSTRIES FOR REMOTE JOBS

- 1 Technology
- 2 Sales
- 3 Insurance
- 4 Customer Service
- 5 Engineering
- 6 Accounting
- 7 Human Resources
- 8 Marketing
- 9 Finance
- 10 Biotechnology

#### POPULAR REMOTE JOB CAREER TITLES

- 1 Sales Associate/Rep/Agent
- 2 Telemarketer
- 3 Software Developer
- 4 Customer Service Representative
- 5 Call Center