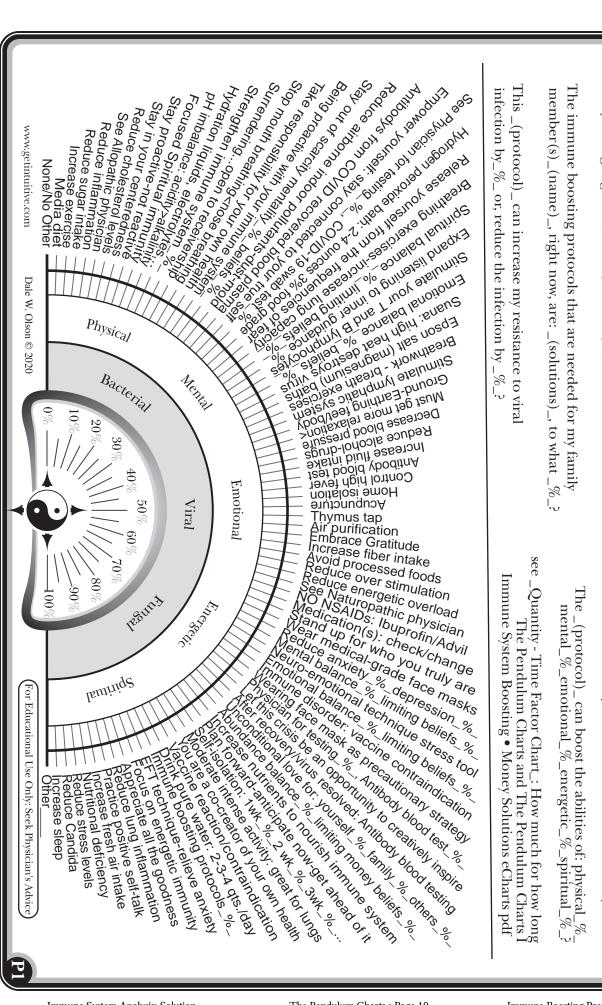

# Protocols: Solutions

The immune boosting protocols that I need to do for my body/being, righ now, are: \_(solutions)\_, to what \_ | |≪ |

This \_(protocol)\_ can increase family member(s) resistance to viral infection by \_%\_ or, reduce the infection by \_%\_?

# **Immune Boosting Protocols: Solutions**

**P2** 

(list chart: use pencil to point at protocol, wait for Yes/No\_Percentage \_%\_)

- Activate your truth that you are enough\_%\_
- Dark night of ones ego: internal\_%\_external\_%\_
- Congestion: physical\_%\_mental\_%\_emotional\_%\_energetic\_%\_
- Emotional virus: toxic fear\_%\_worry\_%\_anxiety\_%\_depression\_%\_
- Find your *love-light-divine order* within/throughout the chaos\_%\_
- Open your energetic channels: *allow* more love and light to enter\_%\_
- Allow yourself to be *passionately inspired*...and make a difference\_%\_
- Deep evaluation of your issues feeling: powerlessness\_%\_, powerful\_%\_
- Fearful patterns surfacing giving clarity about what you do and don't want\_%\_
- Stay connected: video chatting with family and friends-online book clubs...\_%\_
- Enhance your immune system: *practice compassionate care* for yourself and others\_%\_
- Transform your reaction to: having no need for the corona virus to be part of your body/being\_%\_
- My shadow self \_%\_is keeping the *illusion of control* in tact while not listening \_%\_to inner guidance\_%\_
- *Love* creates openings in your energy field...allowing light to enter so that old programs can be re-written\_%\_
- With every breath: I breathe into/through my Heart feelings of calm, compassion, love to myself and all others\_%\_
  - © 2020 all rights reserved: Dale W. Olson www.getIntuitive.com

- Optimize Immune function: breath work\_exercise\_yoga\_time in pature\_meditation\_increase sleep...daily\_%\_
- Dark night chaos cycle: opportunity for great expansion of intuitive insight, conscious awareness, love, and well-being\_%\_
- With every breath: I breathe into/through my Heart feelings of calm, compassion, love to all parts of my body and being\_%\_
- Acknowledge first, where you feel powerless\_%\_: opens up: compassion-self care-self love-creativity-empowerment...\_%\_
- COVID feelings of: powerless\_%\_victim\_%\_vulnerability\_%\_ health beliefs\_%\_ For me, is \_(the story)\_really true \_%\_or does it just "seem" to be true\_%\_ ...And, if it is true, I have \_(solutions)\_\_, \_%\_?
- Take time for *emotional truth telling:* where you feel powerful\_%\_ and where you feel powerless\_%\_ in your heart\_\_\_body\_\_\_: increases self connection-clear intuitive channel-empowerment...\_%\_
- Hug your shadow dragon: take inventory of where you feel powerless = will get you to where you feel powerful: self care-self love-doing inner work-prayer-being creatively inspired-compassion self/others...\_%\_
- With every breath I take: *I breathe* from and through my *heart chakra* and *brow chakra*> into every cell, into every organ, into every system, into every part of my body and being: I Am Now: Healthy, Happy, Balanced, Prosperous, Whole, and Complete...I Am the Light...I Am the Love...So Be It...So it is!