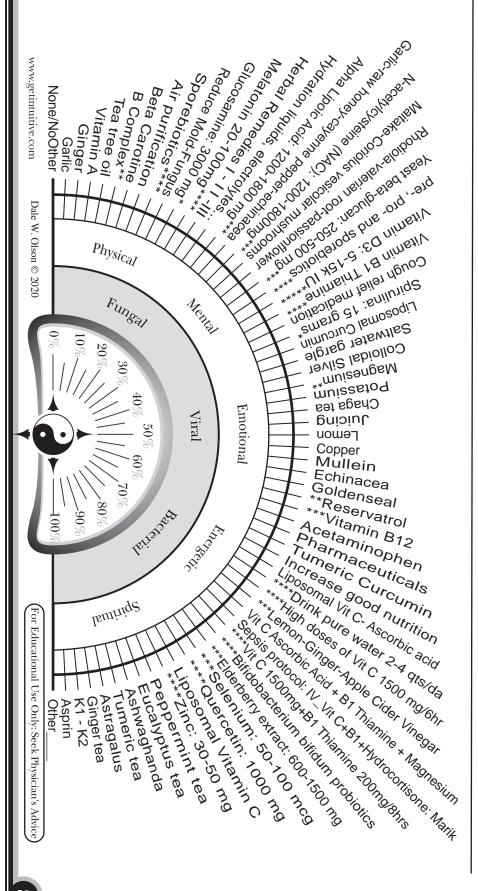

The immune booster needed for this body is: 8

viral\_%\_bacterial\_%\_fungual\_%\_ COVID-19\_%\_infection? This body is forming antibody to:

mental\_%\_emotional\_%\_energetic\_%\_spiritual\_%\_ body? To what degree has this manifested in the: physical\_% Most Important for COVID-19: \* - \*\*\*\*

> The supplements needed to boost this immune system are: 8

The supplements that can reduce this infection are: 8

The body needs to involve the immune boosting abilities of the: physical\_%\_mental\_%\_emotional\_%\_energetic\_%\_spiritual\_%\_?

see \_Quantity\_Time Factor Chart\_: How much for how long? Immune System Boosting • Money Solutions eCharts pdf The Pendulum Charts I and The Pendulum Charts II

S