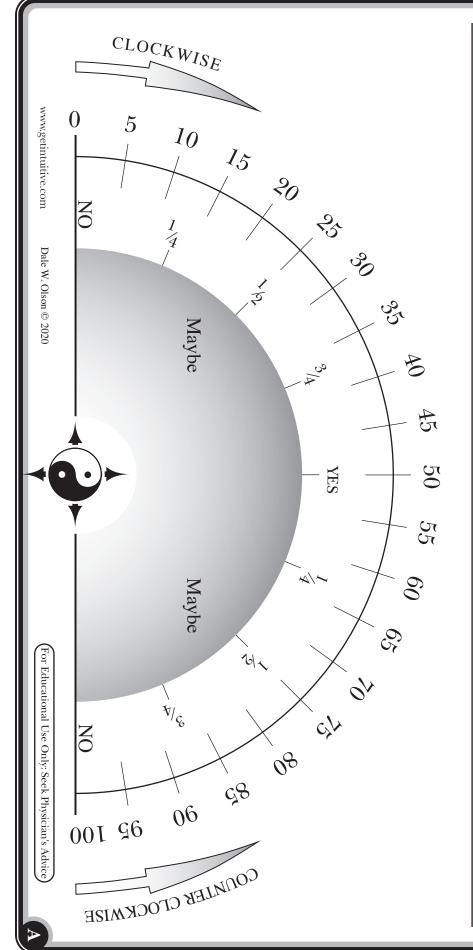

# Yes • No • Percentage • Pendulum Language Chart Probabilit

Now the best time to do this checking \_\_%\_\_?
This the best place to do this checking\_\_%\_\_?
May I? Can I? Should I?

The percent of my intuitive accuracy today is  $\_\%$ \_To what degree is this information accurate or true  $\_\%$ \_

Pendulum Language: Intuition, indicate the direction of YES/NO - Forward/Backwards, Side to Side, Clockwise, or Counter clockwise.

It is for my highest and greatest good to \_example: go to this event) \_\_ at this time \_\_ %\_\_ ?

• See Instructions for Pendulum Language

# **Immune System Analysis:**

A

by Dale W. Olson

- Q: The health and well-being of my *immune system* is presently functioning to what degree %: overactive % under-active %? Q: My family member(s)\_\_\_\_ immune system is presently functioning at what degree of health and well-being % : overactive % under-active %? Q: I'm presently asymptomatic \_%\_ and, my immune system is producing antibodies for: viral\_% bacterial % fungal %\_covid-19\_%\_infection? Q: My family member(s) is presently asymptomatic \_%\_and, their immune system is producing antibodies for: viral\_%\_bacterial\_%\_ fungal %\_COVID-19\_%\_infection? Q: I'm presently symptomatic \_%\_ and, my immune system is producing antibodys for: viral\_% bacterial % fungal %\_COVID-19\_%\_infection? Q: My family member(s) is presently *symptomatic* and, their immune system is producing antibodys for: viral\_% bacterial % fungal\_%\_COVID-19\_%\_infection? Q: My health, balance, and well being, presently: physically \_%\_, mentally %, emotionally %, energetically %, spiritually %? Q: The health, balance, and well being of my family member(s)\_\_\_\_\_ presently: physically \_%\_, mentally \_%\_, emotionally \_%\_, energetically \_%\_, spiritually \_%\_.
  - © 2020 all rights reserved: Dale W. Olson www.getIntuitive.com