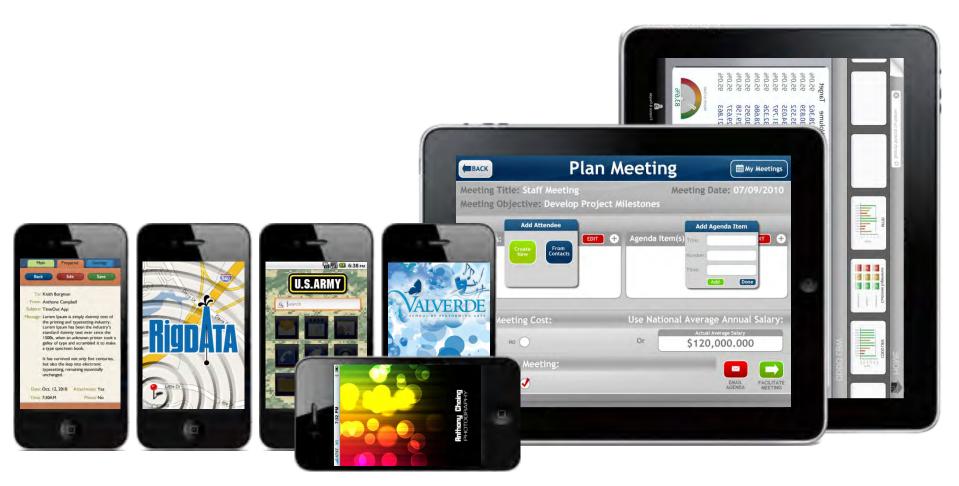

## MY MEETING PRO

- Build attendee list from contacts.
- Keeps meeting proceedings organized by agenda item.
- Distribution of agenda and meeting objectives.
- Visual measurement of on going meeting cost.
- Progress bar gives visual idea of meeting progress.
- Tracking of current and next agenda items.
- Ability to connect to a projector or monitor (iPad).
- Multiple methods of capturing meeting proceedings.
- Simple process to distribute meeting proceedings and objective achievement rating to attendees.

Plan Meeting | Facilitate Meeting | Summarize Meeting | Distribute Meeting