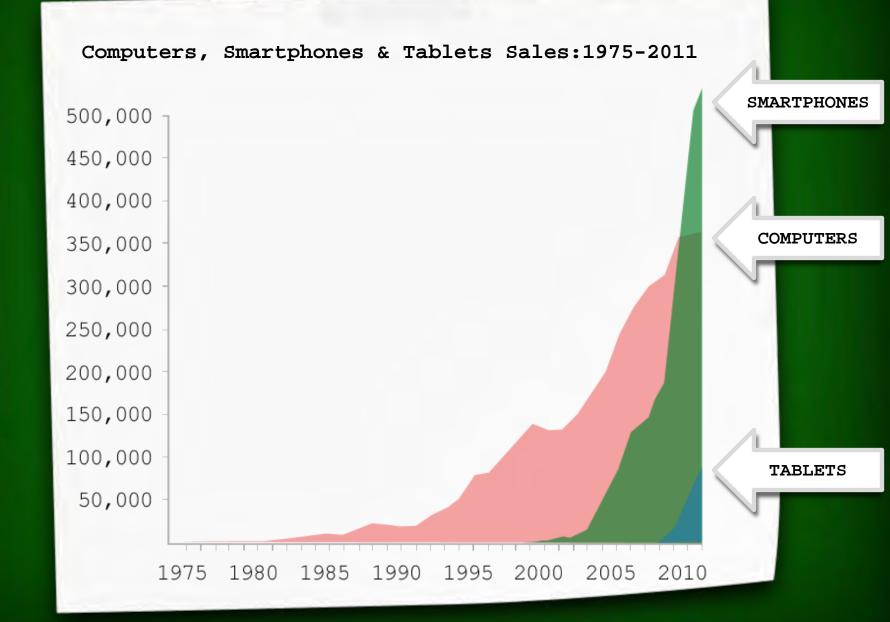

Over the past few years, profound CHANGES

HAVE happened in our ecosystem

TECHNOLOGY HAS CHANGED

MARKET HAS GROWN

# Why this has happend?

Information at your Fingertips

Never Stay Out of Touch

Faster Communication

Greater Functionality

Better Information Sharing

MOBILE TABLETS BOOST FIELD SERVICE TECH PRODUCTIVITY BY

28%

<u> 2015</u>

with every new device, we see an

in mobile data traffic usage

Tablets Expected to Ship

Shares bought by business worldwide

35% of smartphone Internet users have made a purchase on their smartphone