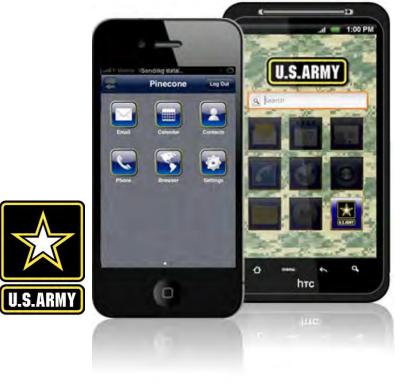

## **US ARMY PINECONE**

- Used by several hundreds of thousands of US Army soldier's.
- Remote secure access to training videos.
- Ability to access training documentation and images.
- Confidential secure information via Secure Digital cards.
- Encryption algorithms.