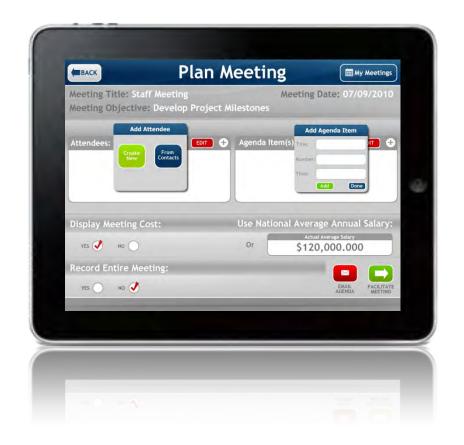

## MY MEETING PRO

- Build attendee list from contacts.
- Keeps meeting proceedings organized by agenda item.
- Distribution of agenda and meeting objectives.
- Visual measurement of on going meeting cost.
- Progress bar gives visual idea of meeting progress.
- Tracking of current and next agenda items.
- Ability to connect to a projector or monitor (iPad).
- Multiple methods of capturing meeting proceedings.
- Simple process to distribute meeting proceedings and objective achievement rating to attendees.

Plan Meeting | Facilitate Meeting | Summarize Meeting | Distribute Meeting