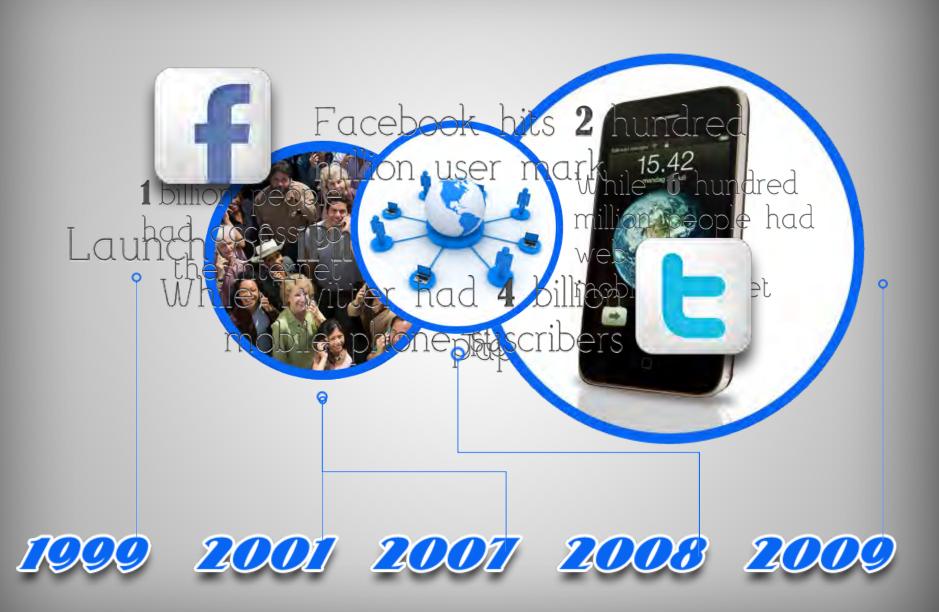

**EDUCATION** 



**GOVERNMENT** 



**HEALTHCARE** 



UTILITIES



**INSURANCE** 



**PHARMACEUTICAL** 



**RETAIL** 



MANUFACTURING



# Draw Something





- Draw Something has been downloaded more than 1 million times in 10 days from the day of its launch.
- Players have already created more than 20 million drawings.
- The game's average load was 50 drawings per second after 10 days of the launch
- The company took nine days to reach its first 10 million drawings
- It's now seeing 10 million new drawings every 24 hours

Million User Mark



9 months



# Why this has happend?



Information at your Fingertips



Never Stay Out of Touch



Faster Communication



Greater Functionality



Better Information Sharing



MOBILE TABLETS BOOST FIELD SERVICE TECH PRODUCTIVITY BY

28%





<u> 2015</u>

with every new device, we see an



in mobile data traffic usage





Tablets Expected to Ship





Shares bought by business worldwide



35% of smartphone Internet users have made a purchase on their smartphone

of these smartphone shoppers have made a purchase in the past month



IN 4 Households in THE UNITED STATES have cut their landline making their MOBILE DEVICE their CHIEF MEANS of TELECOMMUNICATION

= 5 Million

**50 MILLION** people world wide own a MOBILE DEVICE but do not have ELECRICITY at home









## Quality



Quality begins with a disciplined focus around driving perfection and execution related to your vision

#### Innovation



Creation of better or more effective products, processes or ideas to enable business to stay ahead in competition

## Part