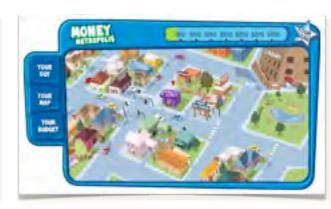

## **MONEYCOUNTER**

These dynamic, new educational video games engage kids while teaching them important money skills.

- Money Metropolis allows kids ages 7–12 to navigate a multi-dimensional world, making life decisions that will affect whether their virtual bank account shrinks or grows.
- Peter Pig's Money Counter, kids ages 4–7 can practice sorting and counting coins with the help of wise Peter Pig.