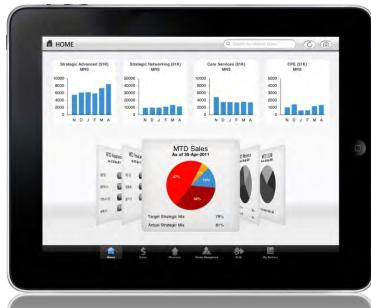

## **VERIZON DASHBOARD**

#### **Problem**

Verizon leadership were requesting for a simplified mobile resource to critical business analytics that would enable them with real-time access.

#### **Solution**

- Real-time access to critical business analytics
- Increased visibility to sales data
- Better communication with the front line management
- Monitor sales performance
- Improve response times
- Dynamic drag & drop functionality
- Streamlined simple interface

#### **Benefit**

Centralized go-to resource for segment specific revenue, metrics and sales results. Increased visibility and inspection.