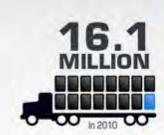

<u> 2015</u>

with every new device, we see an

in mobile data traffic usage

Tablets Expected to Ship

Shares bought by business worldwide

35% of smartphone Internet users have made a purchase on their smartphone