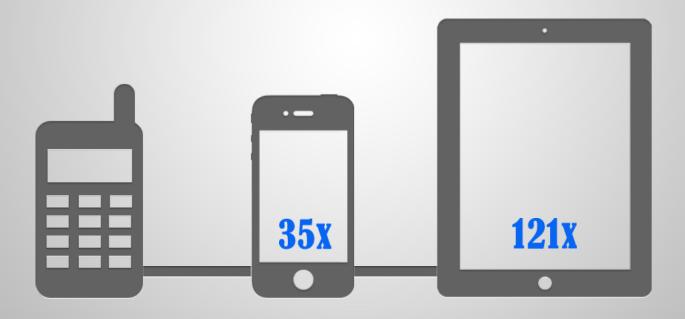

<u> 2015</u>

with every new device, we see an

in mobile data traffic usage

Tablets Expected to Ship

Shares bought by business worldwide

35% of smartphone Internet users have made a purchase on their smartphone