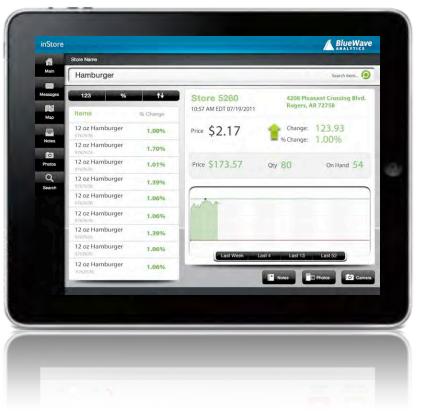

## **IN STORE**

- Lists all of the items in the current store, and is filterable and sortable to show low on hands, best sellers, or items with significant sales changes
- The data and charts use the latest data to give a performance view across 4 time ranges: Last Week, Last 4 Weeks, Last 13 Weeks, and Last 52 weeks
- The data is displayed in a way that makes the retailer feel confident that your data is up to date and correct, minimizing the resistance to make changes