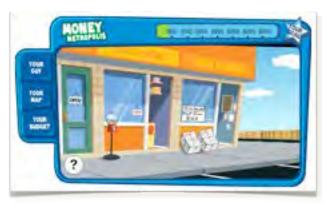

## **MONEYCOUNTER**

These dynamic, new educational video games engage kids while teaching them important money skills.

- Money Metropolis allows kids ages 7–12 to navigate a multi-dimensional world, making life decisions that will affect whether their virtual bank account shrinks or grows.
- Peter Pig's Money Counter, kids ages 4–7 can practice sorting and counting coins with the help of wise Peter Pig.