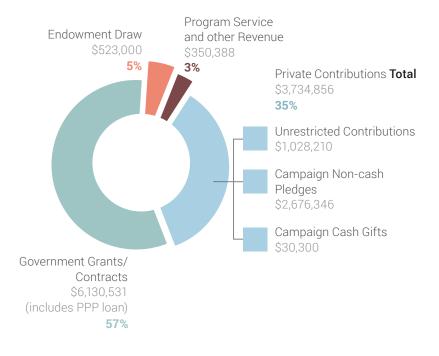

y donors, Children's Legacy Society members, community partners, and countless committee members who display love and passion for *calm*'s mission each and every day.

*CALM at Heart* set a record with more than 300+ attendees and \$200,000 raised.

★ For a complete donor listing, please visit calm4kids.org.

# We are grateful for all you do



For 50 years, the CALM Auxiliary has raised funds and awareness for CALM through special events.



CALM's Board of Trustees serve as visionaries to our strategic growth and continue to be ambassadors for systems change in our community.



calm together

COMMUNITY CONVERSATION: UNDERSTANDING RACISM THROUGH A TRAUMA LENS

CALM *Community Conversations* are bringing people and ideas together to tackle big issues.

## Sources of Support \$10,738,775



# 2019 - 2020 at a glance

STAFF MEMBERS THROUGHOUT 3 OFFICES

12,434

120

TELEHEALTH THERAPY SERVICES PROVIDED BETWEEN 3/16/20 - 06/30/20

11,269

IN-PERSON THERAPY SESSIONS IN 2019 - 2020



**Operating Expenses** \$8,545,521



★ 2019-2020 audited financials and 990 can be found at calm4kids.org

1,498

COMMUNITY MEMBERS EDUCATED THROUGH TRAUMA-INFORMED TRAININGS Every family supported, every child thrives

# *calm* Family of Support

#### Protectors \$100,000 and above

Anonymous\* The Hearst Foundations James S. Bower Foundation\* Santa Barbara Cottage Hospital The Towbes Foundation\* Wood-Claeyssens Foundation\*

#### Hearts \$50,000 - \$99,999

Ann Jackson Family Foundation\* CALM Auxiliary\* Deckers Brands\* ELAR Fund Cindy and Steve Lyons\* Overall Family Foundation Santa Barba