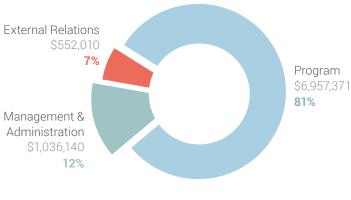

# 2019 - 2020 at a glance

STAFF MEMBERS THROUGHOUT 3 OFFICES

12,434

120

TELEHEALTH THERAPY SERVICES PROVIDED BETWEEN 3/16/20 - 06/30/20

11,269

IN-PERSON THERAPY SESSIONS IN 2019 - 2020

**Operating Expenses** \$8,545,521