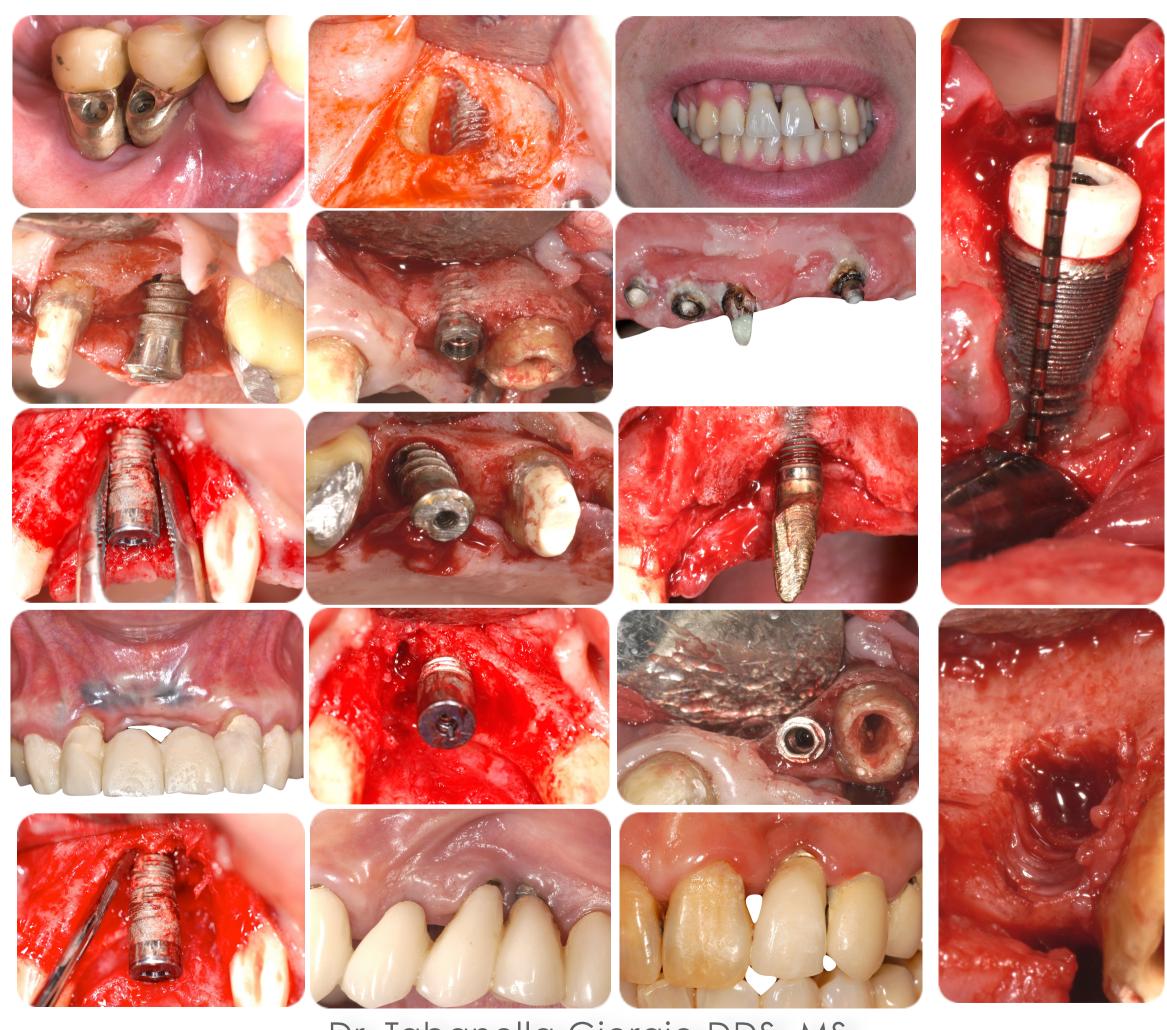

#### **Program Highlights**

While dental implants are being used in a more extensive way in daily practice, the unaesthetic outcomes are progressing too. Biomechanical implant complications are the main cause for these failures. A good understanding of hard and soft tissue behaviors and the limitations of the implant therapy in particular cases is needed to minimize the complications incidence. This new course will present a comprehensive overview how failures can be treated and prevented. Hands-on on pig's jaw will give participants the chance to apply novel tissue regeneration techniques to repair implant failures. Full HD videos, detailed clinical documentation and live surgeries will demonstrate how top standard technologies can be helpful to reduce the risks of treatment failure or give us valuable information for a necessary retreatment.

This two days' course will enable participants to...

- Understand the etiology of implant failures
- Implement technology, including 3D imaging software
- Understands the concept of "buccal bone balcony" and the importance of soft tissue thickness
- clinical decision making in retreating ailing or failing dental implants
- Have a thorough knowledge of grafting techniques for coverage of mucosal recessions and implant removal in esthetic areas
- understand the value of using OSSTELL measurements for decision-making