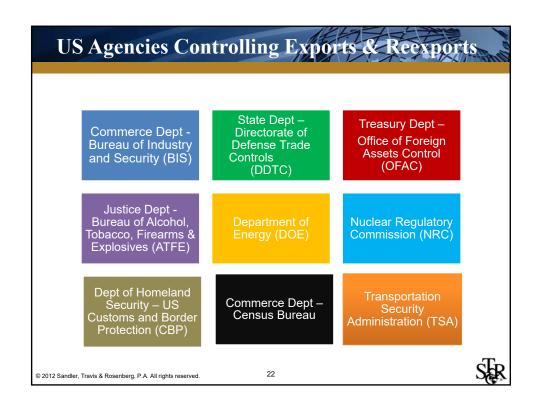

# State Department Directorate of Defense Trade Controls (DDTC)

# Treasury Department Office of Foreign Assets Control (OFAC)

Administers embargoes and economic sanctions against certain countries

Controls US person dealings with Specially Designated Nationals

Issues licenses to engage in certain controlled ities

# IV. Restricted Parties & Transactions

© 2012 Sandler, Travis & Rosenberg, P.A. All rights reserved.