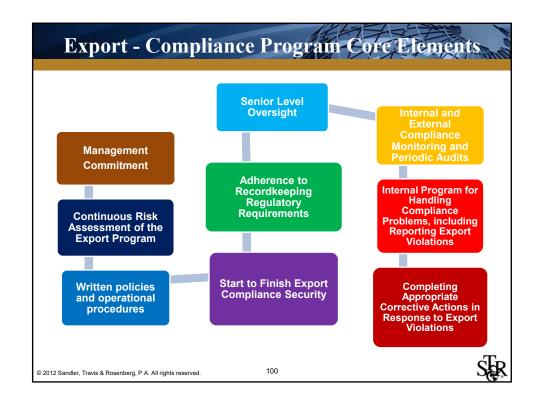

must be identified,
   captured and communicated in a form and
   timeframe that supports all other control
   components.
- Monitoring Internal control systems need to be monitored – a process that assesses the quality of the system's performance over time.





© 2012 Sandler, Travis & Rosenberg, P.A. All rights reserved

98

# **Import - Best Practices**

- 1. Have management's commitment.
- 2. State compliance and cost goals.
- 3. Develop formal policies.
- 4. Establish training programs.
- 5. Conduct internal control reviews.
- 6. Create compliance group.
- 7. Access executives for needed resources.
- 8. Develop compliance requirements for suppliers.
- 9. Establish a record-keeping program.
- 10. Partner with CBP.



© 2012 Sandler, Travis & Rosenberg, P.A. All rights reserved.

gc



#### Your Current Import / Export Compliance Program

- Do you have a corporate compliance policy statement?
- Is the policy widely disseminated and reissued annually?
- Does your program cover all import/export process elements?
- Are processes documented in a manual or desk procedures?
- Do you have SOPs with your customers?
- Do you receive invoices/SLIs from your customers?
- Are personnel regularly trained in compliance?
- Is attendance at training sessions recorded?
- Do you conduct regular post-shipment internal reviews?
- Do you conduct formal internal audits on an annual basis?
- Do you have an issue escalation process to senior mgt?
- Do you have a process for reporting errors?

© 2012 Sandler, Travis & Rosenberg, P.A. All rights reserved.



# Questions?



- Peggy Chaplin Lou