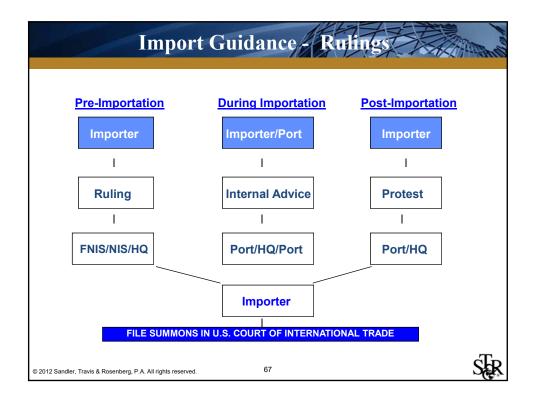

|

# You Make the Call! Number 4



#### Which answer is false:

- A. A broker or forwarder always should obtain a power of attorney from the foreign entity if the transaction involves a non-resident importer or is a routed export transaction.
- B. A customs broker may be listed as an importer of record or USPPI in certain cases.
- C. Typical import or export documents include a commercial invoice, packing list, bill of lading and certificate of origin.
- D. The importer or exporter should provide a Shippers Letter of Instruction to its broker or forwarder for each transaction.

© 2012 Sandler, Travis & Rosenberg, P.A. All rights reserved.





## Classification

- **Imports:** HTSUSA number (book or on-line). Consider the following:
  - General Rules of Interpretation
  - Terms of Headings & Legal Notes of the HTSUSA
  - Explanatory Notes to the Harmonized Commodity Description and Coding System (ENs)
  - U.S. Customs Administrative Rulings (CROSS)
  - Informed Compliance Publications
- **Exports:** Schedule B number or if necessary the HTSUSA number.
  - Consider Notice to Exporters listing provisions applicable for exports instead of HTS provisions and Chapter 98 provisions

© 2012 Sandler, Travis & Rosenberg, P.A. All rights reserved

68



# Imports - Value

- Usually the transaction value.
- Consists of price actually paid or payable plus additions (packing, commission, assists, royalties, proceeds).
- Excludes internatio