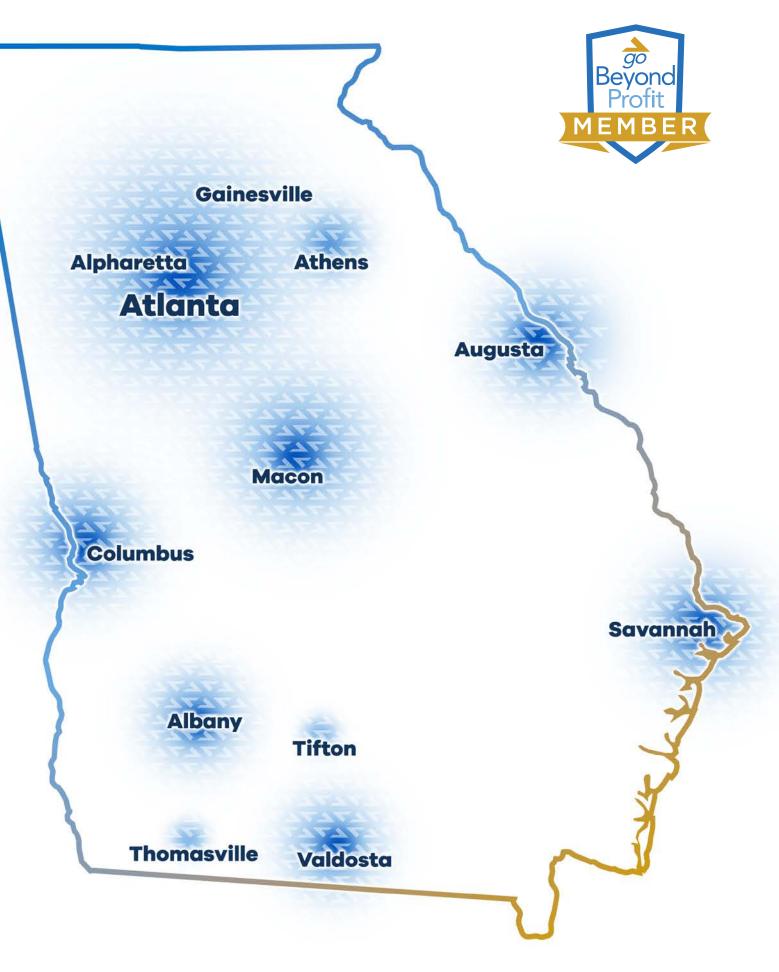

The 2021 In Good Company report has grown to include more than 925 businesses large and small. Companies recognized in these pages demonstrate generous operations, values and intentions in Albany, Tifton, Columbus, Macon, Savannah, Augusta, Athens, Gainesville, Alpharetta, Cartersville, Atlanta and zip codes in between.