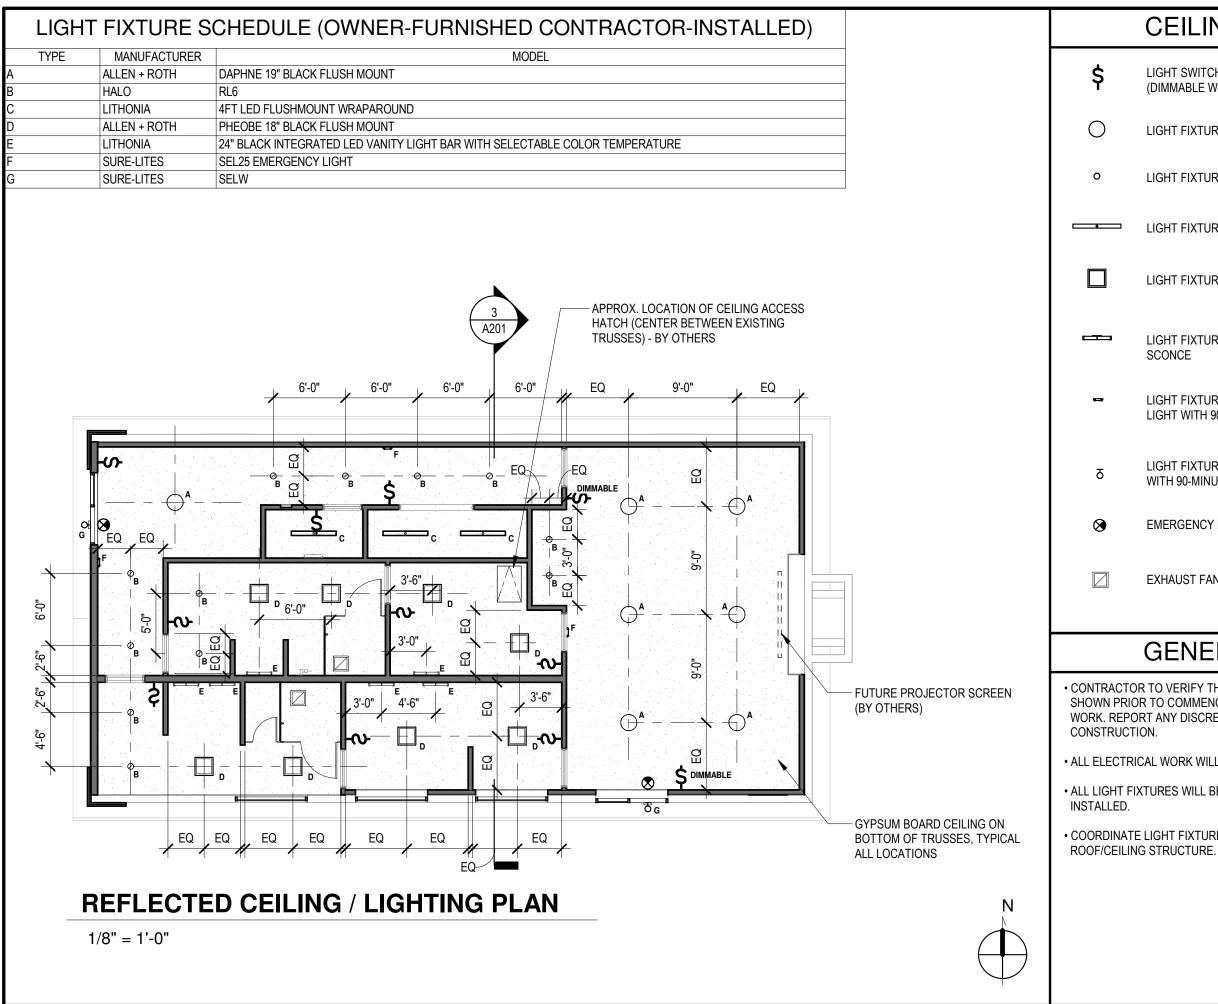

### **CEILING LEGEND**

LIGHT SWITCH - WALL MOUNTED (DIMMABLE WHERE INDICATED)

LIGHT FIXTURE TYPE 'A' - SURFACE-MOUNTED

LIGHT FIXTURE TYPE 'B' - RECESSED CAN LIGHT

LIGHT FIXTURE TYPE 'C' - LINEAR SURFACE-MOUNTED

LIGHT FIXTURE TYPE 'D' - 18" SURFACE-MOUNTED

LIGHT FIXTURE TYPE 'E' - WALL MOUNTED VANITY

LIGHT FIXTURE TYPE 'F' - WALL-MOUNT EMERGENCY LIGHT WITH 90-MINUTE BATTERY BACKUP

LIGHT FIXTURE TYPE 'G' - EXTERIOR WALL-MOUNT WITH 90-MINUTE BATTERY BACKUP

EMERGENCY EXIT SIGN - O.F.C.I.

EXHAUST FAN

### **GENERAL NOTES**

 CONTRACTOR TO VERIFY THAT EXISTING FIELD CONDITIONS ARE AS SHOWN PRIOR TO COMMENCEMENT OF EACH PORTION OF THE WORK. REPORT ANY DISCREPANCIES TO OWNER PRIOR TO

ALL ELECTRICAL WORK WILL BE DESIGN-BUILD.

• ALL LIGHT FIXTURES WILL BE OWNER-FURNISHED CONTRACTOR-

COORDINATE LIGHT FIXTURE LOCATIONS WITH EXISTING

– EGRESS LIGHT FIXTURE (O.F.C.I.) – PAINT CHIMNEY (PT-5) – PAINT ALL EXPOSED CMU, TYP. (PT-4)

- PAINT CHIMNEY (PT-5)