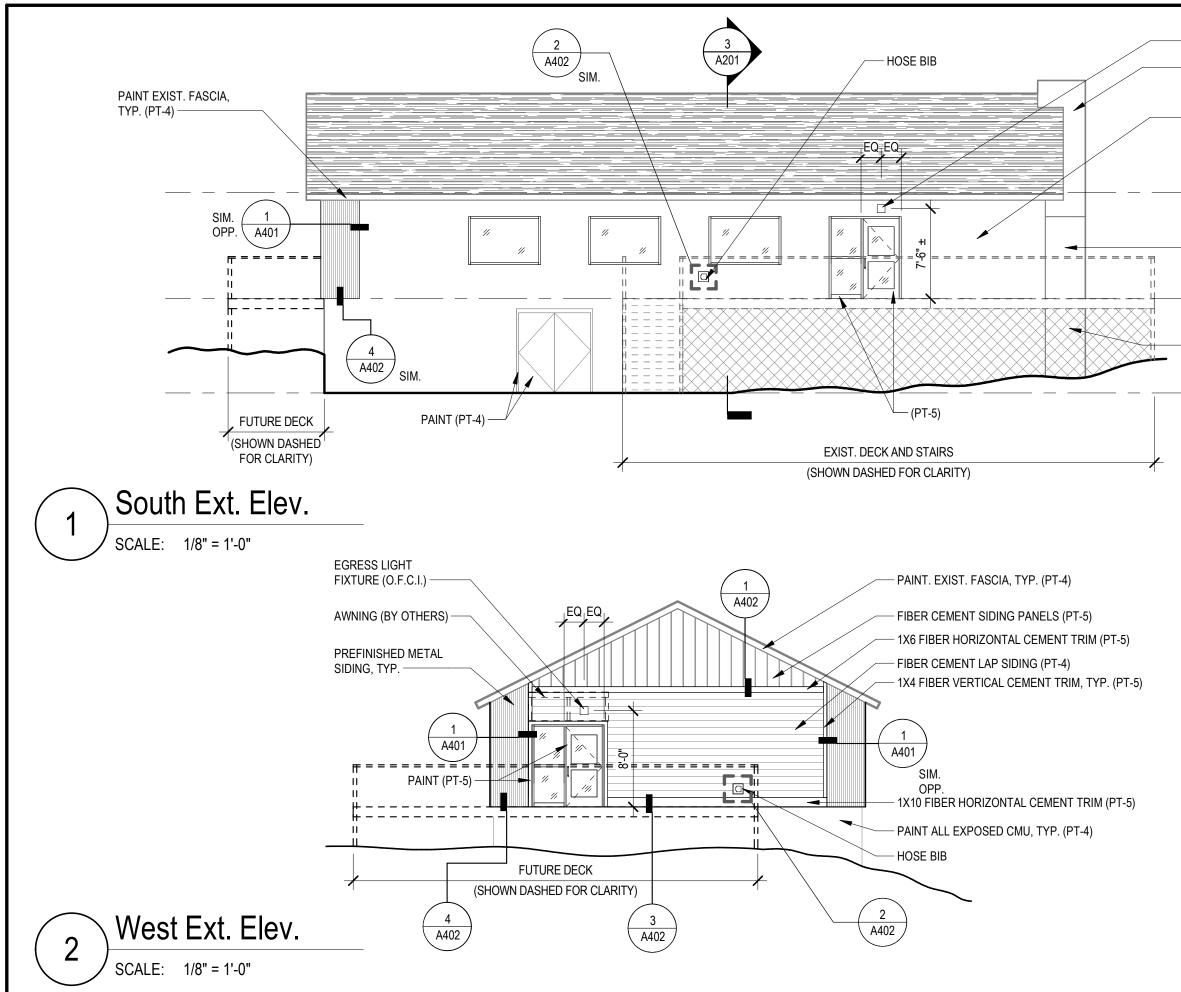

• ALL LIGHT FIXTURES WILL BE OWNER-FURNISHED CONTRACTOR-

COORDINATE LIGHT FIXTURE LOCATIONS WITH EXISTING

– EGRESS LIGHT FIXTURE (O.F.C.I.) – PAINT CHIMNEY (PT-5) – PAINT ALL EXPOSED CMU, TYP. (PT-4)

- PAINT CHIMNEY (PT-5)

- OMIT AREAS ENCLOSED BELOW EXIST. DECK FROM PAINTING SCOPE

∖ METAL SIDING AT CORNER

SCALE: 1 1/2" = 1'-0"

| ROOM FINISH SCHEDULE |        |        |               |                       |      |                  |         |                  |      |                  |     | 1. FUTU |   |  |
|----------------------|--------|--------|---------------|-----------------------|------|------------------|---------|------------------|------|------------------|-----|---------|---|--|
| ROOMS                | FLC    | OR     | WALLS CEILING |                       |      |                  |         |                  |      |                  |     |         |   |  |
|                      |        |        |               | NORTH EAST SOUTH WEST |      |                  |         |                  |      |                  |     |         |   |  |
| NAME                 | FIN.   | BASE   | MTRL          | FIN.                  | MTRL | FIN.             | MTRL    | FIN.             | MTRL | FIN.             |     | NOTES   |   |  |
|                      |        |        |               |                       |      |                  |         |                  |      |                  |     |         | - |  |
| LOBBY                | FUTURE | FUTURE | GWB           | PT-1                  | GWB  | PT-1/PT-2        | GWB     | PT-1/PT-2        | GWB  | PT-1             | GWB |         |   |  |
| WOMEN'S RR           | FUTURE | FUTURE | MRGB          | EPT                   | MRGB | EPT              | (E) CMU | EPT              | MRGB | EPT              | GWB |         |   |  |
| WOMEN'S CHANGING     | FUTURE | FUTURE | GWB           | PT-2                  | GWB  | PT-1             | GWB     | PT-1             | GWB  | PT-1             | GWB |         | 1 |  |
| MEN'S RR             | FUTURE | FUTURE | MRGB          | EPT                   | MRGB | EPT              | MRGB    | EPT              | MRGB | EPT              | GWB |         |   |  |
| MEN'S CHANGING       | FUTURE | FUTURE | GWB           | PT-1                  | GWB  | PT-1             | GWB     | PT-2             | GWB  | PT-1             | GWB |         |   |  |
| JAN.                 | FUTURE | FUTURE | MRGB          | EPT/FRP (FUTURE)      | MRGB | EPT/FRP (FUTURE) | MRGB    | EPT/FRP (FUTURE) | MRGB | EPT/FRP (FUTURE) | GWB | 1       | 1 |  |
| STOR.                | FUTURE | FUTURE | GWB           | PT-1                  | GWB  | PT-1             | GWB     | PT-1             | GWB  | PT-1             | GWB |         | 1 |  |
| EVENT SPACE          | FUTURE | FUTURE | GWB           | PT-1                  | GWB  | PT-2             | GWB     | PT-1             | GWB  | PT-1             | GWB |         | 1 |  |