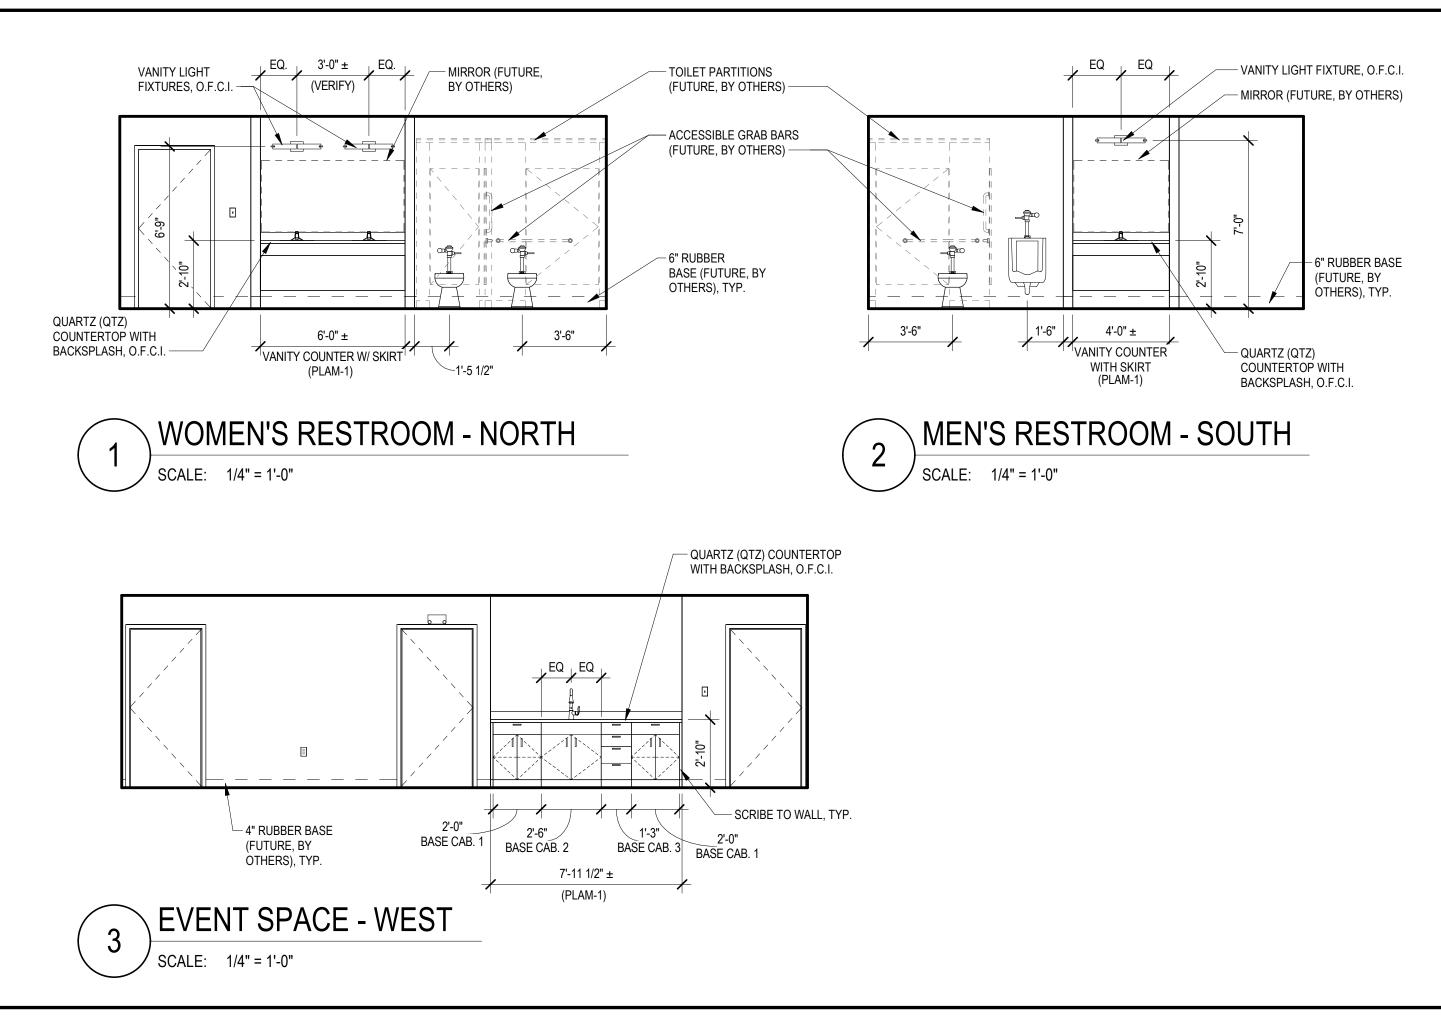

NITY

LIGHT FIXTURE TYPE 'F' - WALL-MOUNT EMERGENCY LIGHT WITH 90-MINUTE BATTERY BACKUP

LIGHT FIXTURE TYPE 'G' - EXTERIOR WALL-MOUNT WITH 90-MINUTE BATTERY BACKUP

EMERGENCY EXIT SIGN - O.F.C.I.

EXHAUST FAN

### **GENERAL NOTES**

 CONTRACTOR TO VERIFY THAT EXISTING FIELD CONDITIONS ARE AS SHOWN PRIOR TO COMMENCEMENT OF EACH PORTION OF THE WORK. REPORT ANY DISCREPANCIES TO OWNER PRIOR TO

ALL ELECTRICAL WORK WILL BE DESIGN-BUILD.

• ALL LIGHT FIXTURES WILL BE OWNER-FURNISHED CONTRACTOR-

COORDINATE LIGHT FIXTURE LOCATIONS WITH EXISTING









– EGRESS LIGHT FIXTURE (O.F.C.I.) – PAINT CHIMNEY (PT-5) – PAINT ALL EXPOSED CMU, TYP. (PT-4)



- PAINT CHIMNEY (PT-5)



- OMIT AREAS ENCLOSED BELOW EXIST. DECK FROM PAINTING SCOPE





∖ METAL SIDING AT CORNER

SCALE: 1 1/2" = 1'-0"



















| ROOM FINISH SCHEDULE |        |        |               |                       |      |                  |         |                  |      |                  |     | 1. FUTU |   |  |
|----------------------|--------|--------|---------------|-----------------------|------|------------------|---------|------------------|------|------------------|-----|---------|---|--|
| ROOMS                | FLC    | OR     | WALLS CEILING |                       |      |                  |         |                  |      |                  |     |         |   |  |
|                      |        |        |               | NORTH EAST SOUTH WEST |      |                  |         |                  |      |                  |     |         |   |  |
| NAME                 | FIN.   | BASE   | M