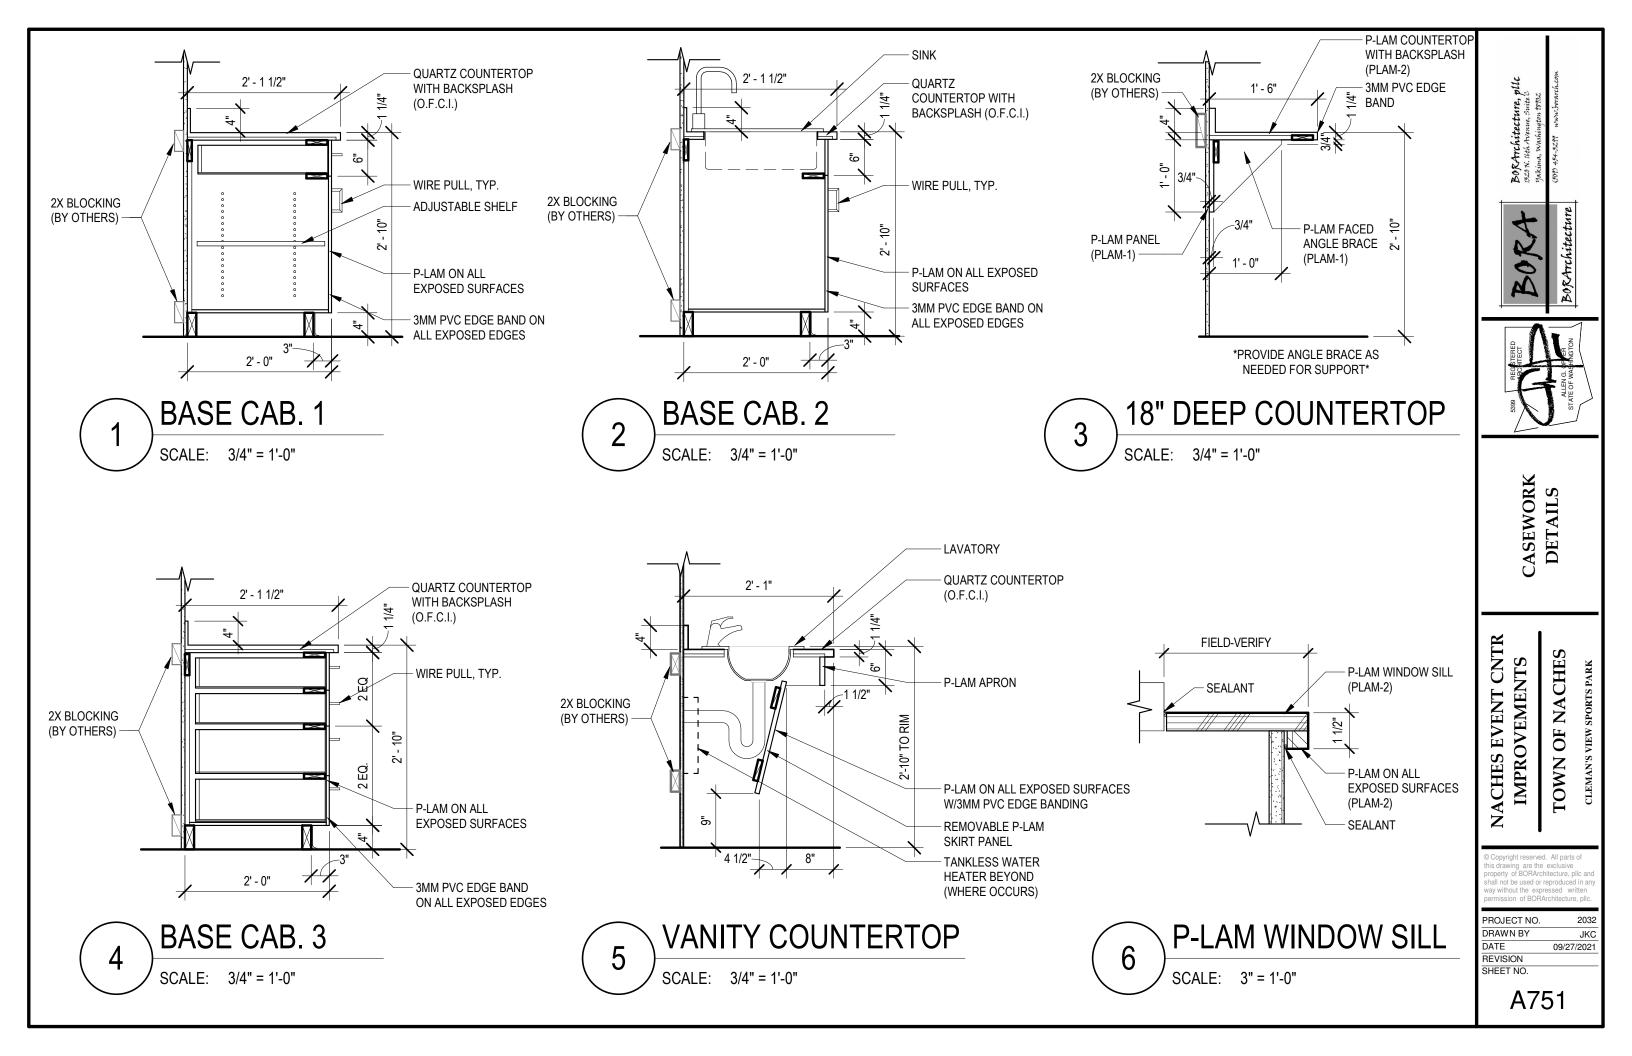

### **DESCRIPTION OF WORK & MATERIAL NOTES**

| INTERIOR ARCHITECTURAL CASEWORK                                                                                                                                           | HVAC                                                                                                                                                                                                               |  |
|---------------------------------------------------------------------------------------------------------------------------------------------------------------------------|--------------------------------------------------------------------------------------------------------------------------------------------------------------------------------------------------------------------|--|
| • <u>TYPE:</u> PLAM BASE CABINETS (B0#)<br><u>HINGES:</u> BLUM MODEL 170 W/NO. 195H9100 SERIES<br><u>DRAWER SLIDES:</u> KV NO. 1429, FULL EXTENSION 100LB<br>RATING       | • NEW HVAC WORK WILL BE DESIGN-BUILD. PROVIDE AND<br>INSTALL SYSTEM DETAILED BELOW, INCLUDING ALL<br>NECESSARY PIPING, ACCESSORIES, AND CONTROLS                                                                   |  |
| CABINET SHELF PINS: KV NO. 331 ANO<br><u>PULLS:</u> ROCKWOOD 872 - 4" WIRE PULL, FINISH: US10D DULL<br>CHROME<br><u>CABINET LINER:</u> WHITE LOW PRESSURE MELAMINE        | <ul> <li>MULTIZONE DUCTLESS MINI-SPLIT SYSTEM</li> <li>FUJITSU HALCYON RLXFZ1 OUTDOOR HEAT PUMPS</li> <li>(2) OUTDOOR HEAT PUMPS SIZED TO ACCOMMODATE<br/>REQUIRED NUMBER OF INDOOR HEAT PUMPS</li> </ul>          |  |
| • <u>TYPE:</u> PLASTIC LAMINATE (PLAM-1)<br><u>MANUFACTURER:</u> FORMICA<br><u>CODE:</u> 5882-58<br><u>COLOR:</u> CITADEL WARP                                            | • FUJITSU HALCYON ASU WALL MOUNT INDOOR UNITS     • SIZE UNITS PER AREA OF EACH SPACE     • PROVIDE UNITS IN EACH OF THE FOLLOWING SPACES:     • EVENT SPACE     • LOBBY                                           |  |
| <u>3MM PVC:</u> DOELLKEN - NORTHSEA 2477<br>• <u>TYPE:</u> PLASTIC LAMINATE (PLAM-2)<br><u>MANUFACTURER:</u> WILSONART                                                    | MEN'S RESTROOM     WOMEN'S RESTROOM     MEN'S CHANGING ROOM     WOMEN'S CHANGING ROOM                                                                                                                              |  |
| <u>CODE:</u> 4783-60 AEON<br><u>COLOR:</u> WHITE TIGRIS<br><u>3MM PVC:</u> DOELLKEN - GREY 2422                                                                           | • CONTROLS TO BE DESIGN-BUILD     • EXHAUST FANS WITH HEAT RECOVERY VENTILATOR FOR<br>RESTROOMS                                                                                                                    |  |
| • <u>TYPE:</u> QUARTZ (QTZ) - <b>OWNER-FURNISHED, CONTRACTOR-</b><br>INSTALLED<br><u>MANUFACTURER:</u> TBD<br><u>COLOR:</u> TBD                                           | SIZED PER RESTROOM AREA     EXHAUST FANS TO BE WIRED TO TURN ON WITH RESTROOM LIGHTS                                                                                                                               |  |
| THICKNESS: 3CM COUNTERTOP<br>THICKNESS: 2CM BACKSPLASH<br>EDGES: EASED                                                                                                    | <ul> <li>WHEREVER POSSIBLE, ROUTE PIPING WITHIN NEW FRAMED<br/>OR FURRED WALLS.</li> <li>ALL WORK SHALL BE INSTALLED IN ACCORDANCE WITH THE</li> </ul>                                                             |  |
|                                                                                                                                                                           | ALL WORK SHALL BE INSTALLED IN ACCORDANCE WITH THE<br>APPLICABLE SECTIONS OF THE INTERNATIONAL BUILDING<br>CODE AND THE INTERNATIONAL MECHANICAL CODE.                                                             |  |
| PLUMBING                                                                                                                                                                  | ELECTRICAL                                                                                                                                                                                                         |  |
| • NEW PLUMBING WORK WILL BE DESIGN-BUILD                                                                                                                                  | • NEW ELECTRICAL WORK TO BE DESIGN-BUILD.                                                                                                                                                                          |  |
| <ul> <li>FURNISH AND INSTALL PLUMBING FIXTURES AS INDICATED ON<br/>PLUMBING PLAN AND FIXTURE SCHEDULE.</li> <li>PEX PIPING WILL BE OWNER-FURNISHED CONTRACTOR-</li> </ul> | • PROVIDE AND INSTALL NEW PANEL IN BASEMENT. SIZE PANEL<br>AS NEEDED TO ACCOMMODATE ALL FIXTURES AND<br>HVAC/PLUMBING EQUIPMENT SHOWN ON PLANS (EXISTING<br>AND CURRENT), AS WELL AS (4) EXTRA CIRCUITS (MINIMUM). |  |
| INSTALLED. CONTRACTOR TO PROVIDE ALL ACCESSORIES,<br>CONNECTIONS, AND FITTINGS FOR A FULLY FUNCTIONAL<br>INSTALLATION.                                                    | • COORDINATE WITH MECHANICAL AND PLUMBING<br>CONTRACTORS TO PROVIDE POWER TO HVAC/PLUMBING<br>EQUIPMENT.                                                                                                           |  |
| <ul> <li>ALL WORK SHALL BE INSTALLED IN ACCORDANCE WITH THE<br/>APPLICABLE SECTIONS OF THE INTERNATIONAL BUILDING<br/>CODE AND THE UNIFORM PLUMBING CODE.</li> </ul>      | • LIGHT FIXTURES WILL BE OWNER-FURNISHED CONTRACTOR-<br>INSTALLED UNLESS NOTED OTHERWISE. LIGHT FIXTURE<br>MODEL INFORMATION IS PROVIDED FOR REFERENCE ONLY.                                                       |  |
|                                                                                                                                                                           | • ALL OTHER WIRING, DEVICES, ACCESSORIES, ETC. TO BE<br>CONTRACTOR-FURNISHED CONTRACTOR-INSTALLED.                                                                                                                 |  |
|                                                                                                                                                                           | • ALL WORK SHALL BE INSTALLED IN ACCORDANCE WITH THE APPLICABLE SECTIONS OF THE INTERNATIONAL BUILDING CODE.                                                                                                       |  |
|                                                                                                                                                                           |                                                                                                                                                                                                                    |  |
|                                                                                                                                                                           |                                                                                                                                                                                                                    |  |

• SEE SHEET A751 FOR CASEWORK DETAILS.

DEMO AND REMOVE EXIST. VINYL WINDOWS. INSTALL NEW VINYL WINDOWS (O.F.C.I.) IN EXIST. CMU OPENING. PROVIDE & INSTALL NEW P-LAM WINDOW SILL.

NEW VINYL WINDOW (O.F.C.I.) IN EXIST. CMU OPENING. PROVIDE & INSTALL NEW P-LAM WINDOW SILL

• ELECTRICAL CONTRACTOR TO COORDINATE WITH HVAC TO PROVIDE POWER TO ALL MECHANICAL EQUIPMENT.

EXIST. FIREPLACE TO REMAIN AND BE PROTECTED.

EXIST. VINYL WINDOW TO REMAIN AND BE PROTECTED. PROVIDE & INSTALL NEW P-LAM WINDOW SILL.