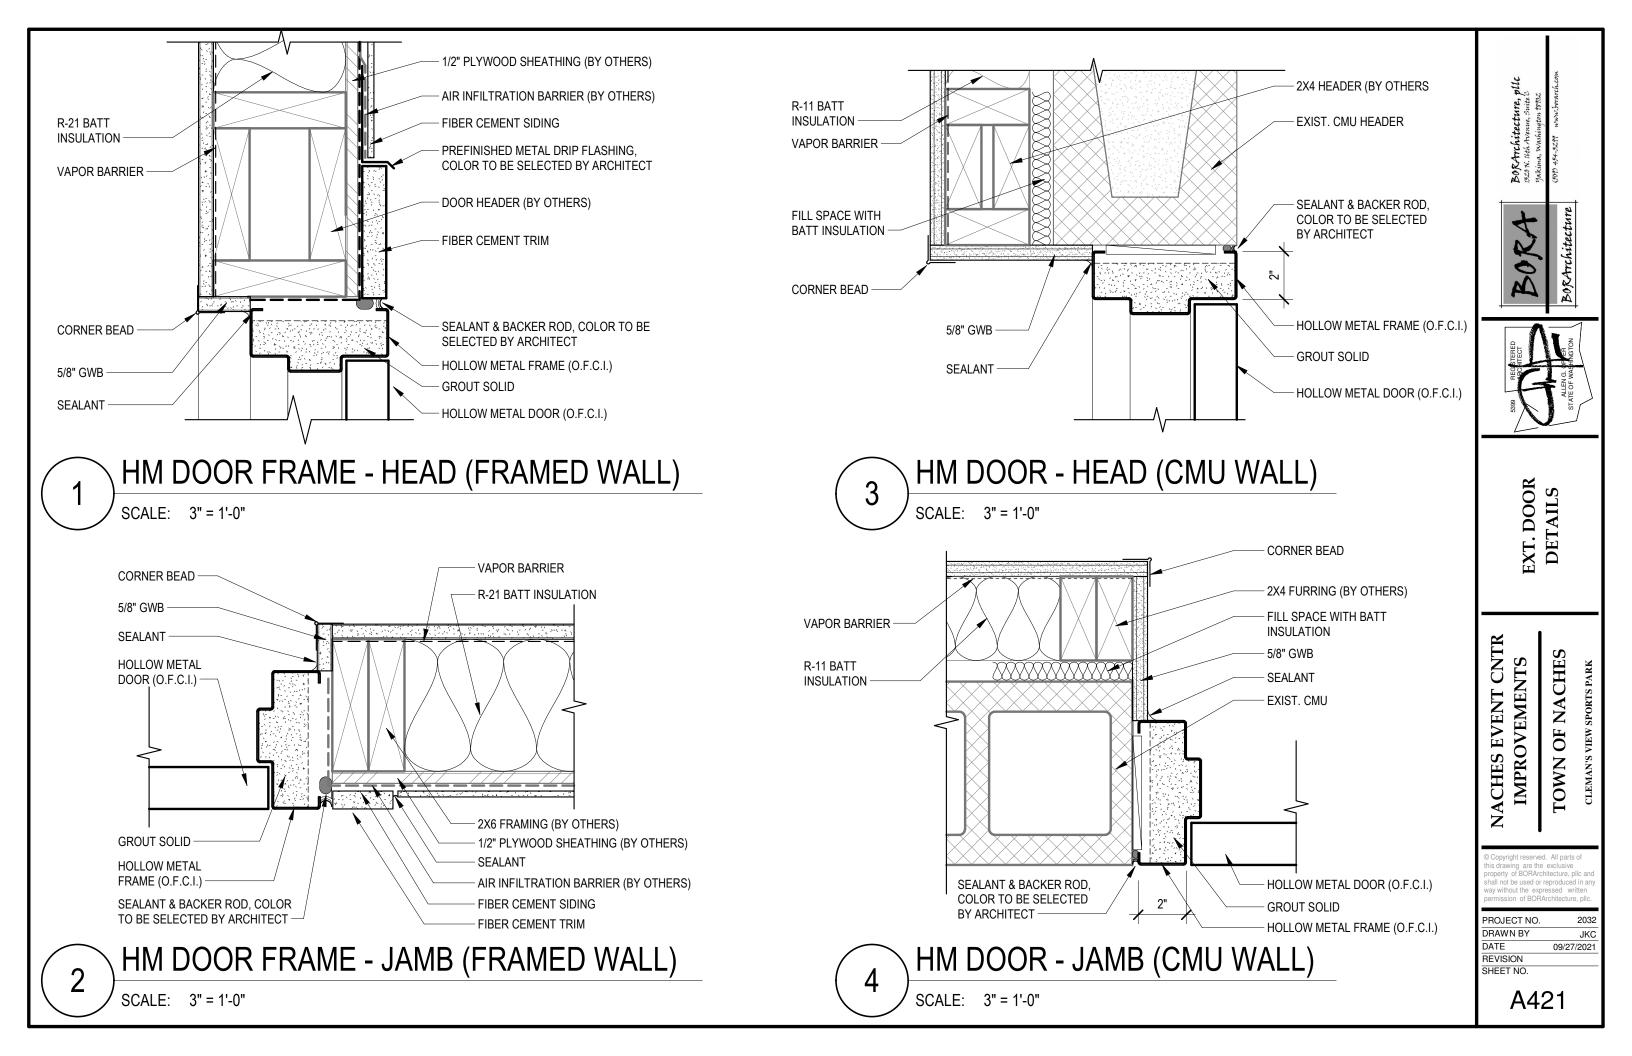

A202

A401

A402

A421

A422

A601

A602

A701

|        | DOOR SCHEDULE      |       |        |        |      |      |      |      |      |      |        |          |           |       |       |         |
|--------|--------------------|-------|--------|--------|------|------|------|------|------|------|--------|----------|-----------|-------|-------|---------|
|        | DOOR FRAME DETAILS |       |        |        |      |      |      |      |      |      |        | HARDWARE |           |       |       |         |
| DR NO. | TO ROOM            | WIDTH | HEIGHT | OPEN'G | TYPE | MTRL | FIN  | TYPE | MTRL | FIN  | JAMB   | HEAD     | THRESHOLD | GLASS | GROUP | REMARKS |
|        |                    |       |        |        |      |      |      |      |      |      |        |          |           |       |       |         |
| 101    | LOBBY              | 3'-0" | 6'-8"  | S      | A    | HM   | PT-3 | C    | HM   | PT-3 | 2/A421 | 1/A421   | 4/A422    | ISG   | 1     |         |
| 102    | WOMEN'S RR         | 3'-0" | 6'-8"  | S      | В    | WD   | PRF  | -    | WD   | STV  | 2/A721 | 1/A721   | -         | -     | 2     |         |
| 103A   | WOMEN'S CHANGING   | 3'-0" | 6'-8"  | S      | В    | WD   | PRF  | -    | WD   | STV  | 2/A721 | 1/A721   | -         | -     | 5     |         |
| 103B   | WOMEN'S CHANGING   | 3'-0" | 6'-8"  | S      | В    | WD   | PRF  | -    | WD   | STV  | 2/A721 | 1/A721   | -         | -     | 4     |         |
| 104    | MEN'S RR           | 3'-0" | 6'-8"  | S      | В    | WD   | PRF  | -    | WD   | STV  | 2/A721 | 1/A721   | -         | -     | 2     |         |
| 105A   | MEN'S CHANGING     | 3'-0" | 6'-8"  | S      | В    | WD   | PRF  | -    | WD   | STV  | 2/A721 | 1/A721   | -         | -     | 5     |         |
| 105B   | MEN'S CHANGING     | 3'-0" | 6'-8"  | S      | В    | WD   | PRF  | -    | WD   | STV  | 2/A721 | 1/A721   | -         | -     | 4     |         |
| 106    | JAN.               | 3'-0" | 6'-8"  | S      | В    | WD   | PRF  | -    | WD   | STV  | 2/A721 | 1/A721   | -         | -     | 3     |         |
| 107    | STOR.              | 6'-0" | 6'-8"  | PR     | В    | WD   | PRF  | -    | WD   | STV  | 2/A721 | 1/A721   | -         | -     | 6     |         |
| 108A   | EVENT SPACE        | 3'-0" | 6'-8"  | S      | В    | WD   | PRF  | -    | WD   | STV  | 2/A721 | 1/A721   | -         | -     | 5     |         |
| 108B   | EVENT SPACE        | 3'-0" | 6'-8"  | S      | A    | HM   | PT-3 | С    | HM   | PT-3 | 4/A421 | 3/A421   | 3/A422    | ISG   | 1     |         |