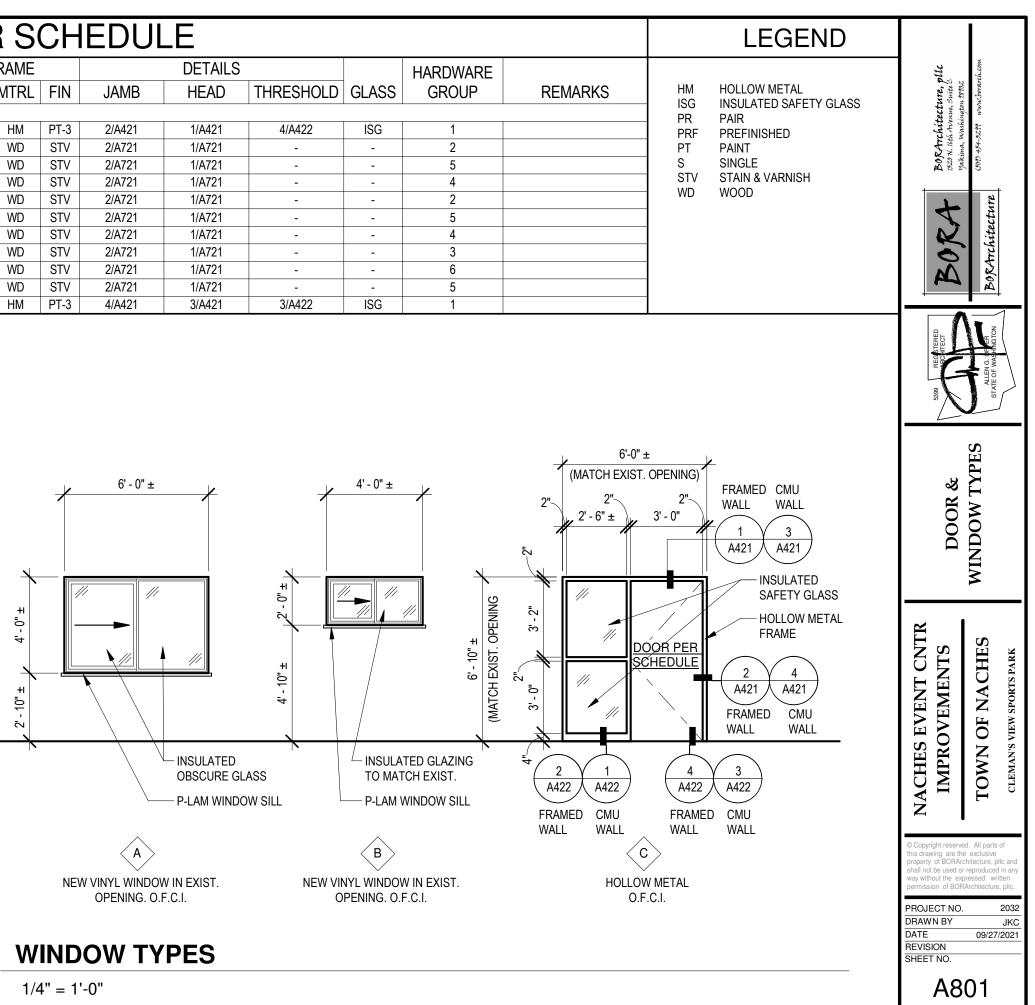

DEMO AND REMOVE EXIST. VINYL WINDOWS. INSTALL NEW VINYL WINDOWS (O.F.C.I.) IN EXIST. CMU OPENING. PROVIDE & INSTALL NEW P-LAM WINDOW SILL.

NEW VINYL WINDOW (O.F.C.I.) IN EXIST. CMU OPENING. PROVIDE & INSTALL NEW P-LAM WINDOW SILL

NEW 18" DEEP P-LAM COUNTERTOP.

NEW HM DOOR AND SIDELITE IN FRAMED OPENING (O.F.C.I.)

NEW HM DOOR AND SIDELITE IN EXIST. CMU OPENING (O.F.C.I.)

RECESSED FIRE EXTINGUISHER CABINET (O.F.O.I.), SEE DETAIL

|        | DOOR SCHEDULE      |       |        |        |      |      |      |      |      |      |        |          |           |       |       |         |
|--------|--------------------|-------|--------|--------|------|------|------|------|------|------|--------|----------|-----------|-------|-------|---------|
|        | DOOR FRAME DETAILS |       |        |        |      |      |      |      |      |      |        | HARDWARE |           |       |       |         |
| DR NO. | TO ROOM            | WIDTH | HEIGHT | OPEN'G | TYPE | MTRL | FIN  | TYPE | MTRL | FIN  | JAMB   | HEAD     | THRESHOLD | GLASS | GROUP | REMARKS |
|        |                    |       |        |        |      |      |      |      |      |      |        |          |           |       |       |         |
| 101    | LOBBY              | 3'-0" | 6'-8"  | S      | A    | HM   | PT-3 | C    | HM   | PT-3 | 2/A421 | 1/A421   | 4/A422    | ISG   | 1     |         |
| 102    | WOMEN'S RR         | 3'-0" | 6'-8"  | S      | В    | WD   | PRF  | -    | WD   | STV  | 2/A721 | 1/A721   | -         | -     | 2     |         |
| 103A   | WOMEN'S CHANGING   | 3'-0" | 6'-8"  | S      | В    | WD   | PRF  | -    | WD   | STV  | 2/A721 | 1/A721   | -         | -     | 5     |         |
| 103B   | WOMEN'S CHANGING   | 3'-0" | 6'-8"  | S      | В    | WD   | PRF  | -    | WD   | STV  | 2/A721 | 1/A721   | -         | -     | 4     |         |
| 104    | MEN'S RR           | 3'-0" | 6'-8"  | S      | В    | WD   | PRF  | -    | WD   | STV  | 2/A721 | 1/A721   | -         | -     | 2     |         |
| 105A   | MEN'S CHANGING     | 3'-0" | 6'-8"  | S      | В    | WD   | PRF  | -    | WD   | STV  | 2/A721 | 1/A721   | -         | -     | 5     |         |
| 105B   | MEN'S CHANGING     | 3'-0" | 6'-8"  | S      | В    | WD   | PRF  | -    | WD   | STV  | 2/A721 | 1/A721   | -         | -     | 4     |         |
| 106    | JAN.               | 3'-0" | 6'-8"  | S      | В    | WD   | PRF  | -    | WD   | STV  | 2/A721 | 1/A721   | -         | -     | 3     |         |
| 107    | STOR.              | 6'-0" | 6'-8"  | PR     | В    | WD   | PRF  | -    | WD   | STV  | 2/A721 | 1/A721   | -         | -     | 6     |         |
| 108A   | EVENT SPACE        | 3'-0" | 6'-8"  | S      | В    | WD   | PRF  | -    | WD   | STV  | 2/A721 | 1/A721   | -         | -     | 5     |         |
| 108B   | EVENT SPACE        | 3'-0" | 6'-8"  | S      | A    | HM   | PT-3 | С    | HM   | PT-3 | 4/A421 | 3/A421   | 3/A422    | ISG   | 1     |         |

### NOTE:

· DOORS AND WINDOWS WILL BE OWNER-FURNISHED, CONTRACTOR-INSTALLED. INFORMATION ON THIS PAGE PROVIDED FOR REFERENCE ONLY.

• FIELD-VERIFY DOOR UNDERCUTS TO COORDINATE WITH NEW FLOORING & UNDERLAYMENT (FUTURE, BY OTHERS)