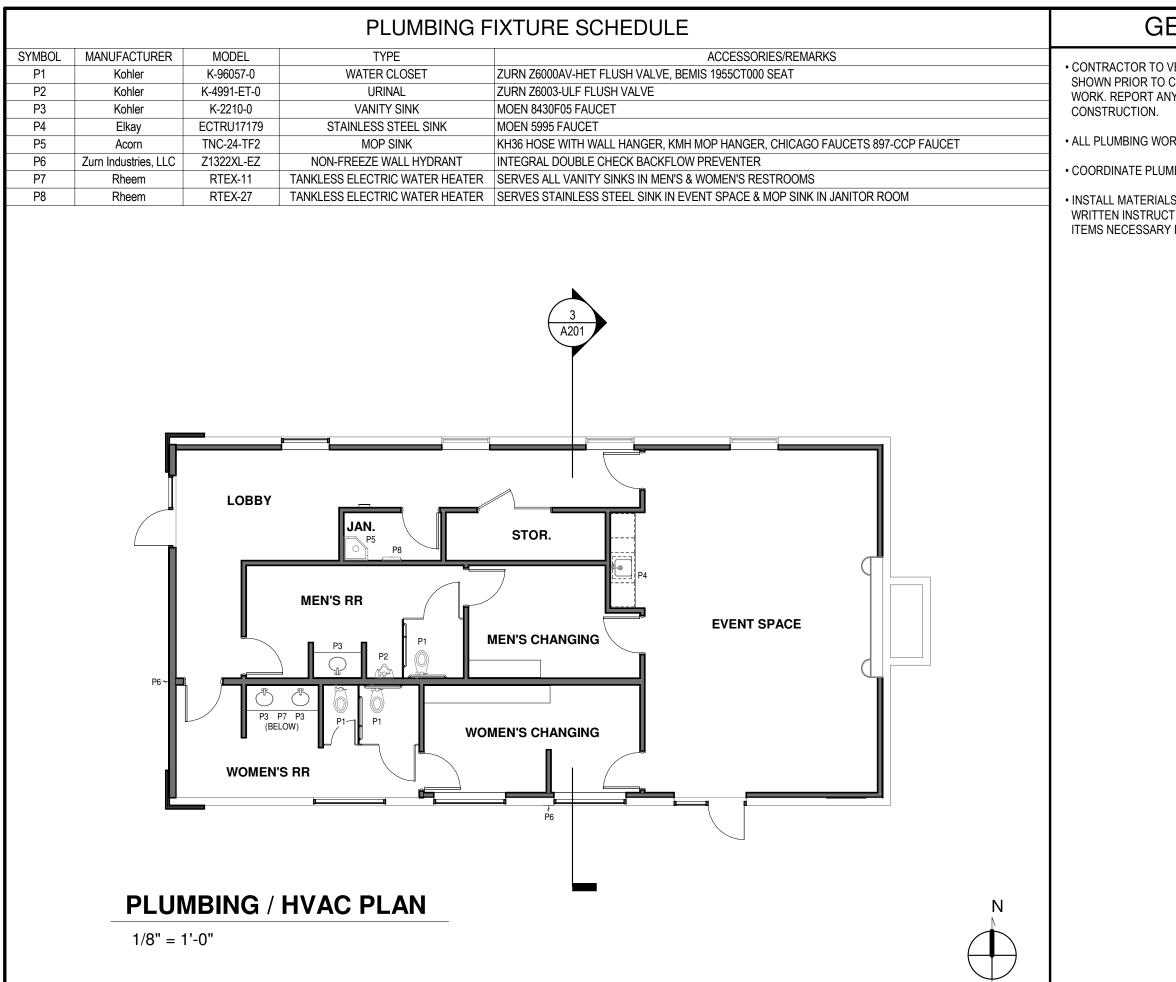

## **GENERAL NOTES**

• CONTRACTOR TO VERIFY THAT EXISTING FIELD CONDITIONS ARE AS SHOWN PRIOR TO COMMENCEMENT OF EACH PORTION OF THE WORK. REPORT ANY DISCREPANCIES TO OWNER PRIOR TO

• ALL PLUMBING WORK WILL BE DESIGN-BUILD.

• COORDINATE PLUMBING VENT LOCATIONS WITH OWNER.

• INSTALL MATERIALS AND EQUIPMENT WITH THE MANUFACTURER'S WRITTEN INSTRUCTIONS. PROVIDE ACCESSORIES AND INCIDENTAL ITEMS NECESSARY FOR A COMPLETE INSTALLATION.