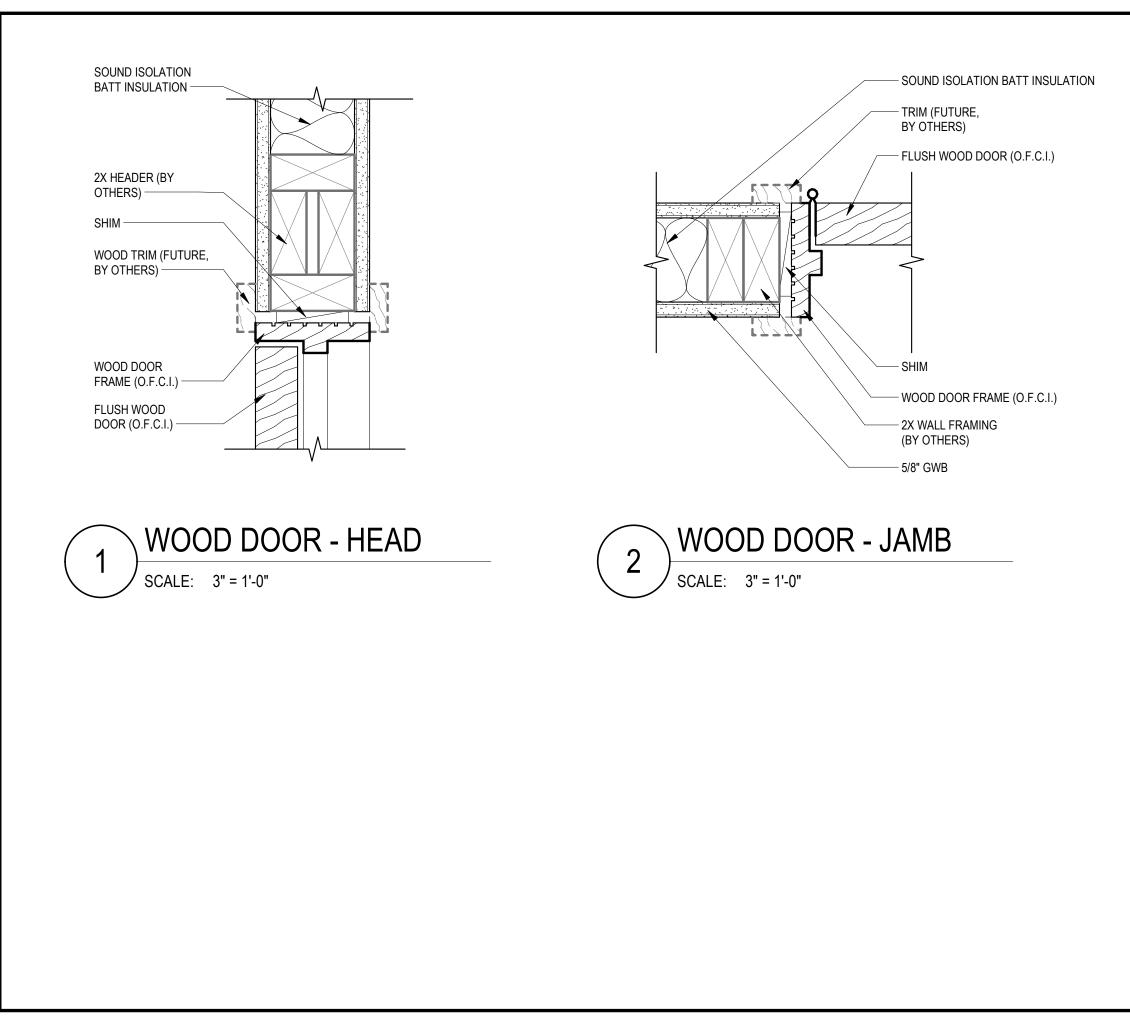

|        | DOOR SCHEDULE      |       |        |        |      |      |      |      |      |      |        |          |           |       |       |         |
|--------|--------------------|-------|--------|--------|------|------|------|------|------|------|--------|----------|-----------|-------|-------|---------|
|        | DOOR FRAME DETAILS |       |        |        |      |      |      |      |      |      |        | HARDWARE |           |       |       |         |
| DR NO. | TO ROOM            | WIDTH | HEIGHT | OPEN'G | TYPE | MTRL | FIN  | TYPE | MTRL | FIN  | JAMB   | HEAD     | THRESHOLD | GLASS | GROUP | REMARKS |
|        |                    |       |        |        |      |      |      |      |      |      |        |          |           |       |       |         |
| 101    | LOBBY              | 3'-0" | 6'-8"  | S      | A    | HM   | PT-3 | C    | HM   | PT-3 | 2/A421 | 1/A421   | 4/A422    | ISG   | 1     |         |
| 102    | WOMEN'S RR         | 3'-0" | 6'-8"  | S      | В    | WD   | PRF  | -    | WD   | STV  | 2/A721 | 1/A721   | -         | -     | 2     |         |
| 103A   | WOMEN'S CHANGING   | 3'-0" | 6'-8"  | S      | В    | WD   | PRF  | -    | WD   | STV  | 2/A721 | 1/A721   | -         | -     | 5     |         |
| 103B   | WOMEN'S CHANGING   | 3'-0" | 6'-8"  | S      | В    | WD   | PRF  | -    | WD   | STV  | 2/A721 | 1/A721   | -         | -     | 4     |         |
| 104    | MEN'S RR           | 3'-0" | 6'-8"  | S      | В    | WD   | PRF  | -    | WD   | STV  | 2/A721 | 1/A721   | -         | -     | 2     |         |
| 105A   | MEN'S CHANGING     | 3'-0" | 6'-8"  | S      | В    | WD   | PRF  | -    | WD   | STV  | 2/A721 | 1/A721   | -         | -     | 5     |         |
| 105B   | MEN'S CHANGING     | 3'-0" | 6'-8"  | S      | В    | WD   | PRF  | -    | WD   | STV  | 2/A721 | 1/A721   | -         | -     | 4     |         |
| 106    | JAN.               | 3'-0" | 6'-8"  | S      | В    | WD   | PRF  | -    | WD   | STV  | 2/A721 | 1/A721   | -         | -     | 3     |         |
| 107    | STOR.              | 6'-0" | 6'-8"  | PR     | В    | WD   | PRF  | -    | WD   | STV  | 2/A721 | 1/A721   | -         | -     | 6     |         |
| 108A   | EVENT SPACE        | 3'-0" | 6'-8"  | S      | В    | WD   | PRF  | -    | WD   | STV  | 2/A721 | 1/A721   | -         | -     | 5     |         |
| 108B   | EVENT SPACE        | 3'-0" | 6'-8"  | S      | A    | HM   | PT-3 | С    | HM   | PT-3 | 4/A421 | 3/A421   | 3/A422    | ISG   | 1     |         |

### NOTE:

· DOORS AND WINDOWS WILL BE OWNER-FURNISHED, CONTRACTOR-INSTALLED. INFORMATION ON THIS PAGE PROVIDED FOR REFERENCE ONLY.

• FIELD-VERIFY DOOR UNDERCUTS TO COORDINATE WITH NEW FLOORING & UNDERLAYMENT (FUTURE, BY OTHERS)