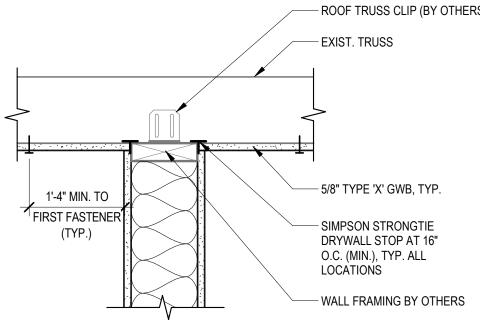

### **DESCRIPTION OF WORK & MATERIAL NOTES**

|                                                                                                                                                                                                                                                                                                                                                                                                                                                                                                                                                                                                                                                                                                                                                                                                                                                                                                                                                                                                                                                                                                                                                                                                                                                                                                            |                                                                                                                                                                                                                                                                                                                                                                                                                                                                                                                                                                                                                                                                                                                                                                                                                                                                                                                                                                                                                                                                                                      |                                                                                                                                                                                                                                                                                                                                                                                                                                                                                                                                                                                                                                                                                                                                                                                                                                                                                                                                                                                                                                                                                                                                                                                                                                                                                                                                                                                                                                                                                                                                                                                                                                                                                                                                                                                                                                                               | PAINTING (CONTI                                                                                                                                                                                                                                                                                                                                  |
|------------------------------------------------------------------------------------------------------------------------------------------------------------------------------------------------------------------------------------------------------------------------------------------------------------------------------------------------------------------------------------------------------------------------------------------------------------------------------------------------------------------------------------------------------------------------------------------------------------------------------------------------------------------------------------------------------------------------------------------------------------------------------------------------------------------------------------------------------------------------------------------------------------------------------------------------------------------------------------------------------------------------------------------------------------------------------------------------------------------------------------------------------------------------------------------------------------------------------------------------------------------------------------------------------------|------------------------------------------------------------------------------------------------------------------------------------------------------------------------------------------------------------------------------------------------------------------------------------------------------------------------------------------------------------------------------------------------------------------------------------------------------------------------------------------------------------------------------------------------------------------------------------------------------------------------------------------------------------------------------------------------------------------------------------------------------------------------------------------------------------------------------------------------------------------------------------------------------------------------------------------------------------------------------------------------------------------------------------------------------------------------------------------------------|---------------------------------------------------------------------------------------------------------------------------------------------------------------------------------------------------------------------------------------------------------------------------------------------------------------------------------------------------------------------------------------------------------------------------------------------------------------------------------------------------------------------------------------------------------------------------------------------------------------------------------------------------------------------------------------------------------------------------------------------------------------------------------------------------------------------------------------------------------------------------------------------------------------------------------------------------------------------------------------------------------------------------------------------------------------------------------------------------------------------------------------------------------------------------------------------------------------------------------------------------------------------------------------------------------------------------------------------------------------------------------------------------------------------------------------------------------------------------------------------------------------------------------------------------------------------------------------------------------------------------------------------------------------------------------------------------------------------------------------------------------------------------------------------------------------------------------------------------------------|--------------------------------------------------------------------------------------------------------------------------------------------------------------------------------------------------------------------------------------------------------------------------------------------------------------------------------------------------|
| BIDDING AND COORDINATION OF TRADES                                                                                                                                                                                                                                                                                                                                                                                                                                                                                                                                                                                                                                                                                                                                                                                                                                                                                                                                                                                                                                                                                                                                                                                                                                                                         | PREFORMED METAL SIDING                                                                                                                                                                                                                                                                                                                                                                                                                                                                                                                                                                                                                                                                                                                                                                                                                                                                                                                                                                                                                                                                               | DOORS & WINDOWS                                                                                                                                                                                                                                                                                                                                                                                                                                                                                                                                                                                                                                                                                                                                                                                                                                                                                                                                                                                                                                                                                                                                                                                                                                                                                                                                                                                                                                                                                                                                                                                                                                                                                                                                                                                                                                               |                                                                                                                                                                                                                                                                                                                                                  |
| <ul> <li>OWNER WILL BE ACTING AS GENERAL CONTRACTOR.</li> <li>INDIVIDUAL BIDS ARE REQUESTED FOR SEPARATE TRADES.</li> <li>COORDINATE WITH OWNER FOR PROJECT SCHEDULE AND ACCESS TO SITE AND EXISTING FACILITIES.</li> <li>PROJECT SCHEDULE</li> <li>ALL WORK MUST BE SUBSTANTIALLY COMPLETE WITHIN <u>90</u> DAYS OF NOTICE TO PROCEED.</li> </ul>                                                                                                                                                                                                                                                                                                                                                                                                                                                                                                                                                                                                                                                                                                                                                                                                                                                                                                                                                         | <ul> <li>TAYLOR METAL PRODUCTS<br/>CONTOUR SERIES C-5<br/>24 GAUGE<br/>FLUSH MOUNT CLIP SYSTEM<br/>COLOR: VINTAGE SRI 19<br/>ALL EXPOSED TO VIEW FLASHINGS TO MATCH PANELS</li> <li>INSTALLATION</li> <li>ALL PANELS TO BE PROVIDED IN THE FULL LENGTH OF THE<br/>SURFACE TO WHICH THEY ARE APPLIED.</li> <li>PRIOR TO FABRICATION OF PREFABRICATED PANELS, TAKE<br/>FIELD MEASUREMENTS OF STRUCTURE OF SUBSTRATES TO<br/>RECEIVE PANEL SYSTEM.</li> <li>PROVIDE AND INSTALL ALL ACCESSORIES AND NON-<br/>STANDARD COMPONENTS (INCLUDING FLASHINGS AND<br/>ATTACHMENTS) AS NECESSARY TO COMPLETE A<br/>WEATHERTIGHT ASSEMBLY.</li> <li>SECURE PANELS WITHOUT WARP OR DEFLECTION.</li> <li>INSTALL PANELS VERTICALLY.</li> <li>INSTALL PANELS WITH CONCEALED FASTENERS.</li> </ul>                                                                                                                                                                                                                                                                                                                    | <ul> <li>ALL DOORS, DOOR HARDWARE, AND WINDOWS WILL BE OWNER<br/>FURNISHED, CONTRACTOR INSTALLED (O.F.C.I.). SPECIFIC<br/>MATERIAL/MANUF. INFORMATION IS PROVIDED FOR REFERENCE<br/>ONLY.</li> <li>ROUGH OPENINGS WILL ALREADY BE FRAMED.</li> <li>CONTRACTOR TO PROVIDE AND INSTALL ANY MISC.<br/>ACCESSORIES SUCH AS SEALANTS AND BACKER RODS,<br/>FLASHINGS, GROUT FOR METAL FRAMES, ETC.</li> <li>WHERE INDICATED, DEMO AND REMOVE EXISTING WINDOWS<br/>AND PREPARE OPENING FOR INSTALLATION OF NEW WINDOW.</li> <li>GYPSUM WALLBOARD</li> <li>MANUFACTURERS:         <ul> <li>CERTAINTEED CORP.</li> <li>GEORGIA PACIFIC</li> <li>GOLD BOND BUILDING PRODUCTS DIV., NATIONAL GYPSUM CO.</li> <li>UNITED STATE GYPSUM CO.</li> <li>EQ. WITH PRIOR APPROVAL</li> </ul> </li> </ul>                                                                                                                                                                                                                                                                                                                                                                                                                                                                                                                                                                                                                                                                                                                                                                                                                                                                                                                                                                                                                                                                         | EXTERIOR FINIS<br><u>SEMI-GLOSS AC</u><br>MASONRY UNITS<br>MOORE: MOO<br>COATING - LO<br>S-W: A-100 EX<br>PPG: PERMAN<br><u>ALKYD GLOSS E</u><br>ENAMEL FOR US<br>METAL SURFACE<br>MOORE: IMPE<br>ENAMEL 133<br>S-W: INDUSTR<br>PPG: # 7-282 S<br>ENAMEL<br>INTERIOR FINISH<br>LATEX EGGSHEL<br>GWB AND CONC<br>MOORE: REG/<br>ENAMEL 310        |
|                                                                                                                                                                                                                                                                                                                                                                                                                                                                                                                                                                                                                                                                                                                                                                                                                                                                                                                                                                                                                                                                                                                                                                                                                                                                                                            | HEM ALL EXPOSED EDGES OF SHEET METAL.      FIBER-CEMENT SIDING AND TRIM      JAMES HARDIE BUILDING PRODUCTS                                                                                                                                                                                                                                                                                                                                                                                                                                                                                                                                                                                                                                                                                                                                                                                                                                                                                                                                                                                          | <ul> <li>TYPE 1</li> <li>TYPE X', WITH TAPERED EDGES AT ALL EXPOSED LOCATIONS, 5/8" THICKNESS (GWB)</li> <li>TYPE 2</li> <li>TYPE 'X', WATER RESISTANT WITH TAPERED EDGES AT ALL WET LOCATIONS, 5/8" THICKNESS (MRGB)</li> <li>FINISH: FINISH PANELS TO LEVEL 4, ACCORDING TO ASTM C 840.</li> <li>TEXTURE: LIGHT ORANGE PEEL</li> </ul>                                                                                                                                                                                                                                                                                                                                                                                                                                                                                                                                                                                                                                                                                                                                                                                                                                                                                                                                                                                                                                                                                                                                                                                                                                                                                                                                                                                                                                                                                                                      | • S-W: EMERAL<br>• PPG: SPEEDH<br>6-411<br><u>LATEX, INTERIO</u><br><u>GLOSS:</u> FOR US<br>COATED METAL<br>• S-W: PROGRE                                                                                                                                                                                                                        |
| <ul> <li>INSULATION</li> <li>MANUFACTURERS: <ul> <li>CERTAINTEED CORP.</li> <li>MANVILLE CORP.</li> <li>OWENS-CORNING FIBERGLASS CORP.</li> <li>EQ. WITH PRIOR APPROVAL</li> </ul> </li> <li>THERMAL BATT INSULATION <ul> <li>R-VALUE AS INDICATED ON DRAWINGS</li> </ul> </li> <li>ACOUSTICAL BATT INSULATION <ul> <li>INSULATION TO FILL WALL SPACE</li> </ul> </li> <li>BLOWN-IN ROOF INSULATION <ul> <li>R-49</li> <li>PROVIDE &amp; INSTALL BAFFLES TO MAINTAIN AIR CIRCULATION AROUND VENTILATED SOFFITS</li> </ul> </li> <li>VAPOR RETARDER <ul> <li>APPLY ON INTERIOR (WARM) SIDE OF INSULATION AT ALL EXTERIOR INSULATED WALLS AND CEILINGS AS INDICATED ON DRAWINGS.</li> <li>SEAL JOINTS OVER FRAMING BY LAPPING NOT LESS THAN TWO WALL STUDS OR CEILING FRAMING MEMBERS. FASTEN VAPOR RETARDER TO FRAMING AT TOP, AT WALL AND CEILING PERIMETERS, AT PERIMETERS OF OPENINGS AND AT LAP JOINTS. SPACE FASTENERS 16" O.C. MAX.</li> <li>SEAL JOINTS CAUSED BY PIPES, DUCTWORK, CONDUITS, ELECTRICAL BOXES, AND SIM. ITEMS PENETRATING VAPOR RETARDER WITH CLOTH OR ALUMINIZED TAPE OF TYPE RECOMMENDED BY VAPOR RETARDER MANUFACTURER TO CREATE AN AIR-TIGHT SEAL BETWEEN PENETRATING VAPOR RETARDER WITH CLOTH OR ALUMINIZED TAPE OF TYPE RECOMMENDED BY VAPOR RETARDER.</li> </ul> </li> </ul> | <ul> <li>HORIZONTAL LAP SIDING<br/>THICKNESS: 0.312"<br/>WIDTH: 8.25"<br/>EXPOSURE: 7"<br/>TEXTURE: RUSTIC CEDAR TEXTURE, PRIMED FOR PAINTED<br/>FINISH</li> <li>VERTICAL/PANEL SIDING<br/>THICKNESS: 5/16"<br/>WEIGHT: 2.3 LBS/SQ. FT.<br/>TEXTURE: SIERRA 8 (TEXTURED WITH LINEAR DETAILS,<br/>PRIMED FOR PAINTED FINISH)</li> <li>TRIM:<br/>THICKNESS: 4/4 (3/4") &amp; 5/4 (1"), AS SHOWN ON DRAWINGS<br/>WIDTH: 4 (3.5"), 6 (5.5"), &amp; 8 (7.25"), AS SHOWN ON DRAWINGS<br/>TEXTURE: CEDAR MILL TEXTURE, PRIMED FOR PAINTED<br/>FINISH</li> <li>FACTORY PRIMING: MANUF.'S STANDARD ACRYLIC PRIMER</li> <li>INSTALLATION</li> <li>PROVIDE CUTOUTS FOR MECHANICAL AND ELECTRICAL ITEMS<br/>THAT PENETRATE EXPOSED SURFACES OF TRIM AND RAILS.</li> <li>INSTALL WITH MIN. NUMBER OF JOINTS PRACTICAL. STAGGER<br/>JOINTS IN ADJACENT AND RELATED STANDING AND RUNNING<br/>TRIM AND RAILS.</li> <li>USE GALVANIZED FINISHING NAIL FOR EXPOSED NAILINGS,<br/>DRIVEN FLUSH WITH FINISHED SURFACE. TAKE CARE TO<br/>AVOID MARRING WOOD SURFACES WITH HAMMER MARKS AND<br/>ROUGH HANDLING.</li> </ul> | <ul> <li>GWB TO BE INSTALLED ON ALL FRAMED WALLS AND ON BOTTOM<br/>OF EXISTING TRUSSES.</li> <li>PROVIDE SIMPSON STRONGTIE DRYWALL STOPS AROUND<br/>PERIMETER OF ALL GYPSUM BOARD CEILINGS. INSTALL PER<br/>MANUFACTURER'S INSTRUCTIONS.</li> <li>PAINTING</li> <li>MANUFACTURERS: <ul> <li>BENJAMIN MOORE AND CO. (MOORE)</li> <li>THE SHERWIN WILLIAMS COMPANY (S-W)</li> <li>PITTSBURGH PAINTS (PPG)</li> <li>RODDA/COVERDALE PAINT</li> <li>EQ. WITH PRIOR APPROVAL</li> </ul> </li> <li>PRIMERS, SEALERS, AND FILLERS<br/>ACRYLIC BLOCK FILLER; HEAVY-DUTY LATEX BLOCK FILLERS<br/>USED FOR FILLING OPEN TEXTURED INTERIOR AND EXTERIOR<br/>CONCRETE MASONRY BLOCK BEFORE APPLICATION OF<br/>TOPCOATS</li> <li>S-W: HEAVY DUTY BLOCK FILLER B42W46<br/>LATEX-BASED WHITE PRIMER: LATEX-BASED PRIMER COATING<br/>USED ON INTERIOR GYPSUM WALLBOARD</li> <li>MOORE: NATURE #511 INTERIOR PRIMER</li> <li>S-W: PRO GREEN # B28W600 INTERIOR PRIMER</li> <li>PPG: SPEEDHIDE 6-2 INTERIOR LATEX PRIMER</li> <li>PPG: SPEEDHIDE 6-2 INTERIOR LATEX PRIMER</li> <li>MOORE: NATURE #511 INTERIOR PRIMER</li> <li>S-W: PRO GREEN # B28W600 INTERIOR PRIMER</li> <li>PPG: SPEEDHIDE 6-2 INTERIOR LATEX PRIMER</li> <li>MOORE: NATURE #511 INTERIOR PRIMER</li> <li>PPG: SPEEDHIDE 6-2 INTERIOR LATEX PRIMER</li> <li>PPG: PITT-TECH PLUS INT/EXT DTM INDUSTRIAL PRIMER WHITE # 90-912</li> </ul> | #B31W00651/B<br>• PPG: SPEEDH<br>6-500<br>EPOXY COATING<br>USE OVER PRIM<br>• S-W: WATER-E<br>• PPG: PITT-GL/<br>ACRYLIC EPO:<br><u>PT-1:</u> INTERIO<br>ARCHITECT<br><u>PT-2:</u> INTERIO<br>ARCHITECT<br><u>PT-3:</u> INTERIO<br>SELECTED BY<br><u>PT-4:</u> EXTERIO<br>ARCHITECT<br><u>PT-5:</u> EXTERIO<br>ARCHITECT<br><u>PT-5:</u> COLOR T |