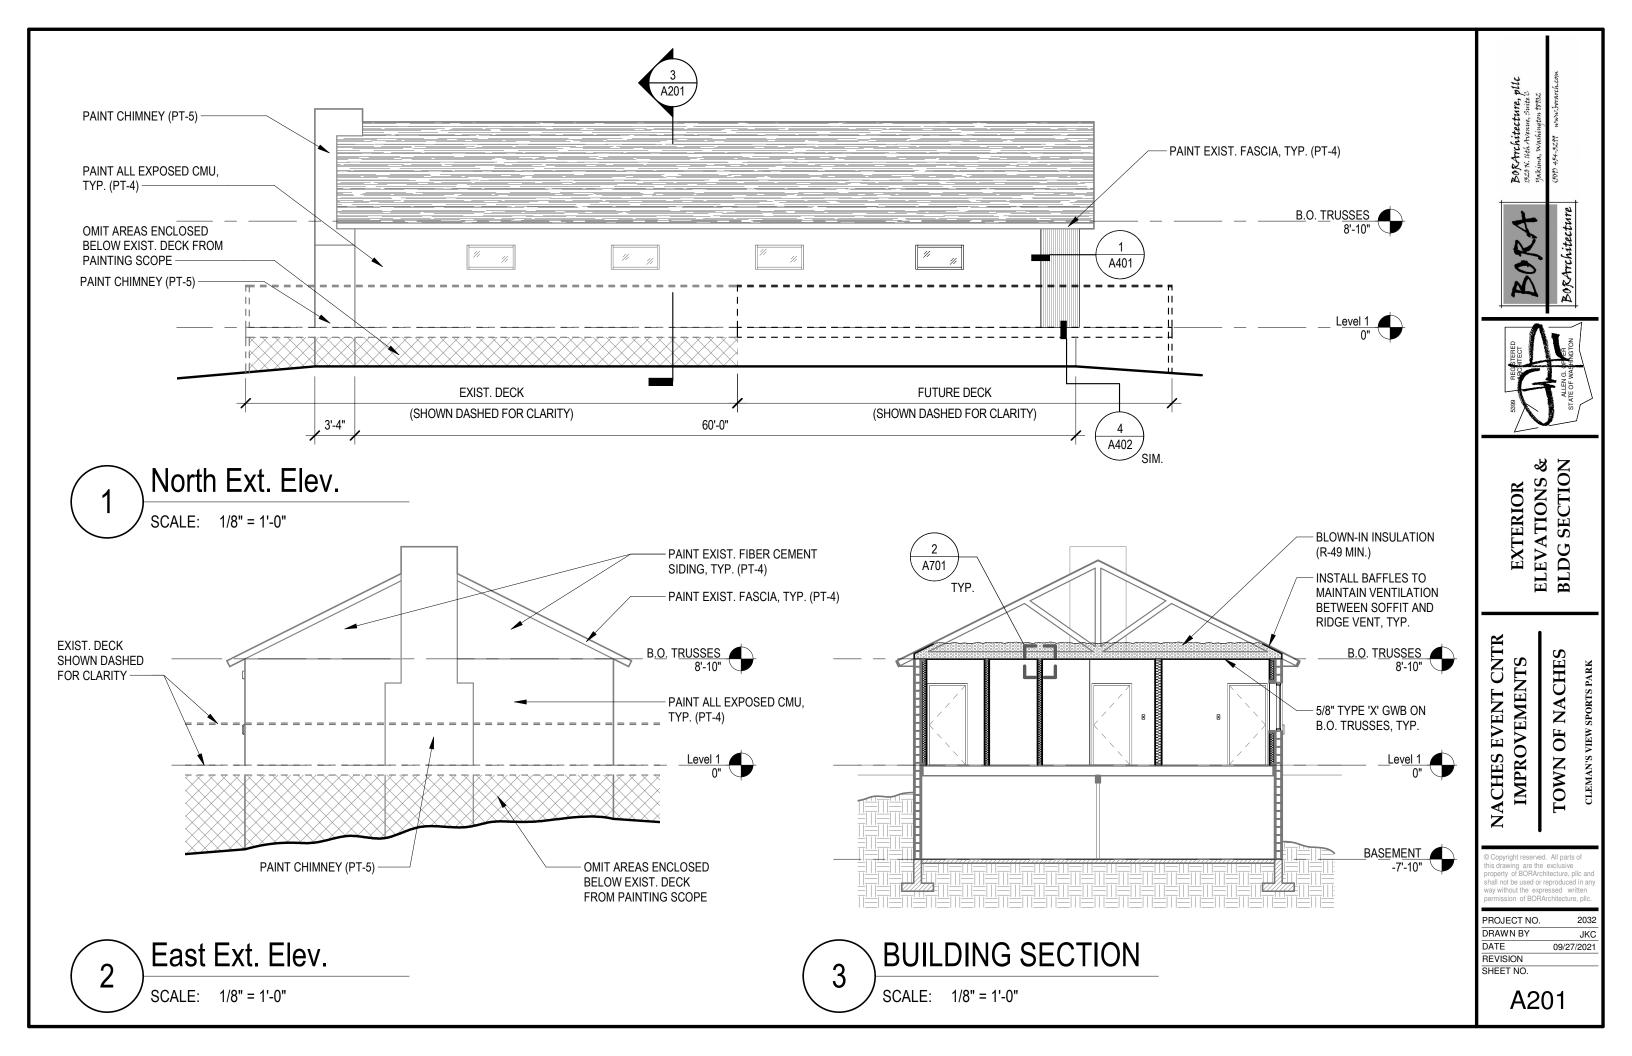

• ALL LIGHT FIXTURES WILL BE OWNER-FURNISHED CONTRACTOR-

COORDINATE LIGHT FIXTURE LOCATIONS WITH EXISTING

– EGRESS LIGHT FIXTURE (O.F.C.I.) – PAINT CHIMNEY (PT-5) – PAINT ALL EXPOSED CMU, TYP. (PT-4)

- PAINT CHIMNEY (PT-5)

- OMIT AREAS ENCLOSED BELOW EXIST. DECK FROM PAINTING SCOPE

∖ METAL SIDING AT CORNER

SCALE: 1 1/2" = 1'-0"

| ROOM FINISH SCHEDULE |        |        |               |                       |      |                  |         |                  |      |                  |     | 1. FUTU |   |  |
|----------------------|--------|--------|---------------|-----------------------|------|------------------|---------|------------------|------|------------------|-----|---------|---|--|
| ROOMS                | FLC    | OR     | WALLS CEILING |                       |      |                  |         |                  |      |                  |     |         |   |  |
|                      |        |        |               | NORTH EAST SOUTH WEST |      |                  |         |                  |      |                  |     |         |   |  |
| NAME                 | FIN.   | BASE   | MTRL          | FIN.                  | MTRL | FIN.             | MTRL    | FIN.             | MTRL | FIN.             |     | NOTES   |   |  |
|                      |        |        |               |                       |      |                  |         |                  |      |                  |     |         | - |  |
| LOBBY                | FUTURE | FUTURE | GWB           | PT-1                  | GWB  | PT-1/PT-2        | GWB     | PT-1/PT-2        | GWB  | PT-1             | GWB |         |   |  |
| WOMEN'S RR           | FUTURE | FUTURE | MRGB          | EPT                   | MRGB | EPT              | (E) CMU | EPT              | MRGB | EPT              | GWB |         |   |  |
| WOMEN'S CHANGING     | FUTURE | FUTURE | GWB           | PT-2                  | GWB  | PT-1             | GWB     | PT-1             | GWB  | PT-1             | GWB |         | 1 |  |
| MEN'S RR             | FUTURE | FUTURE | MRGB          | EPT                   | MRGB | EPT              | MRGB    | EPT              | MRGB | EPT              | GWB |         |   |  |
| MEN'S CHANGING       | FUTURE | FUTURE | GWB           | PT-1                  | GWB  | PT-1             | GWB     | PT-2             | GWB  | PT-1             | GWB |         |   |  |
| JAN.                 | FUTURE | FUTURE | MRGB          | EPT/FRP (FUTURE)      | MRGB | EPT/FRP (FUTURE) | MRGB    | EPT/FRP (FUTURE) | MRGB | EPT/FRP (FUTURE) | GWB | 1       | 1 |  |
| STOR.                | FUTURE | FUTURE | GWB           | PT-1                  | GWB  | PT-1             | GWB     | PT-1             | GWB  | PT-1             | GWB |         | 1 |  |
| EVENT SPACE          | FUTURE | FUTURE | GWB           | PT-1                  | GWB  | PT-2             | GWB     | PT-1             | GWB  | PT-1             | GWB |         | 1 |  |