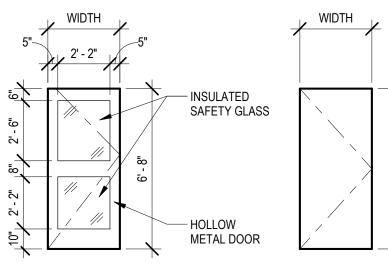

|        | DOOR SCHEDULE      |       |        |        |      |      |      |      |      |      |        |          |           |       |       |         |
|--------|--------------------|-------|--------|--------|------|------|------|------|------|------|--------|----------|-----------|-------|-------|---------|
|        | DOOR FRAME DETAILS |       |        |        |      |      |      |      |      |      |        | HARDWARE |           |       |       |         |
| DR NO. | TO ROOM            | WIDTH | HEIGHT | OPEN'G | TYPE | MTRL | FIN  | TYPE | MTRL | FIN  | JAMB   | HEAD     | THRESHOLD | GLASS | GROUP | REMARKS |
|        |                    |       |        |        |      |      |      |      |      |      |        |          |           |       |       |         |
| 101    | LOBBY              | 3'-0" | 6'-8"  | S      | A    | HM   | PT-3 | C    | HM   | PT-3 | 2/A421 | 1/A421   | 4/A422    | ISG   | 1     |         |
| 102    | WOMEN'S RR         | 3'-0" | 6'-8"  | S      | В    | WD   | PRF  | -    | WD   | STV  | 2/A721 | 1/A721   | -         | -     | 2     |         |
| 103A   | WOMEN'S CHANGING   | 3'-0" | 6'-8"  | S      | В    | WD   | PRF  | -    | WD   | STV  | 2/A721 | 1/A721   | -         | -     | 5     |         |
| 103B   | WOMEN'S CHANGING   | 3'-0" | 6'-8"  | S      | В    | WD   | PRF  | -    | WD   | STV  | 2/A721 | 1/A721   | -         | -     | 4     |         |
| 104    | MEN'S RR           | 3'-0" | 6'-8"  | S      | В    | WD   | PRF  | -    | WD   | STV  | 2/A721 | 1/A721   | -         | -     | 2     |         |
| 105A   | MEN'S CHANGING     | 3'-0" | 6'-8"  | S      | В    | WD   | PRF  | -    | WD   | STV  | 2/A721 | 1/A721   | -         | -     | 5     |         |
| 105B   | MEN'S CHANGING     | 3'-0" | 6'-8"  | S      | В    | WD   | PRF  | -    | WD   | STV  | 2/A721 | 1/A721   | -         | -     | 4     |         |
| 106    | JAN.               | 3'-0" | 6'-8"  | S      | В    | WD   | PRF  | -    | WD   | STV  | 2/A721 | 1/A721   | -         | -     | 3     |         |
| 107    | STOR.              | 6'-0" | 6'-8"  | PR     | В    | WD   | PRF  | -    | WD   | STV  | 2/A721 | 1/A721   | -         | -     | 6     |         |
| 108A   | EVENT SPACE        | 3'-0" | 6'-8"  | S      | В    | WD   | PRF  | -    | WD   | STV  | 2/A721 | 1/A721   | -         | -     | 5     |         |
| 108B   | EVENT SPACE        | 3'-0" | 6'-8"  | S      | A    | HM   | PT-3 | С    | HM   | PT-3 | 4/A421 | 3/A421   | 3/A422    | ISG   | 1     |         |

### NOTE:

· DOORS AND WINDOWS WILL BE OWNER-FURNISHED, CONTRACTOR-INSTALLED. INFORMATION ON THIS PAGE PROVIDED FOR REFERENCE ONLY.

• FIELD-VERIFY DOOR UNDERCUTS TO COORDINATE WITH NEW FLOORING & UNDERLAYMENT (FUTURE, BY OTHERS)

### **DOOR TYPES**

1/4" = 1'-0"

А