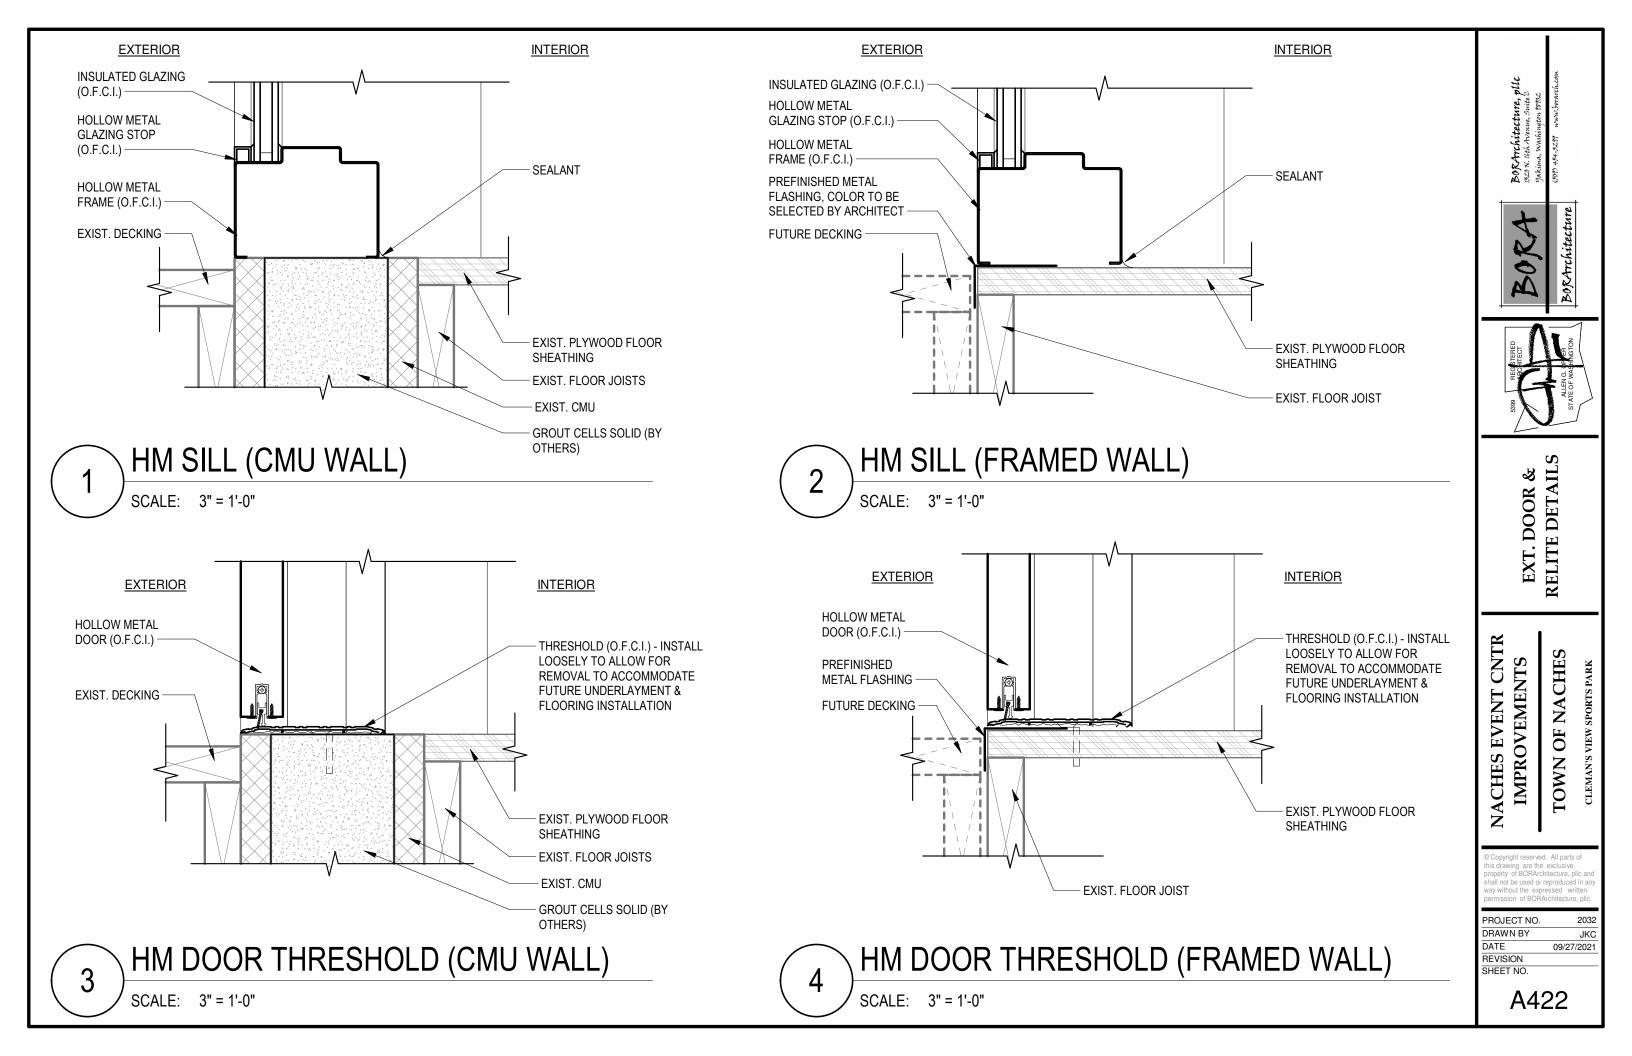

|        | DOOR SCHEDULE      |       |        |        |      |      |      |      |      |      |        |          |           |       |       |         |
|--------|--------------------|-------|--------|--------|------|------|------|------|------|------|--------|----------|-----------|-------|-------|---------|
|        | DOOR FRAME DETAILS |       |        |        |      |      |      |      |      |      |        | HARDWARE |           |       |       |         |
| DR NO. | TO ROOM            | WIDTH | HEIGHT | OPEN'G | TYPE | MTRL | FIN  | TYPE | MTRL | FIN  | JAMB   | HEAD     | THRESHOLD | GLASS | GROUP | REMARKS |
|        |                    |       |        |        |      |      |      |      |      |      |        |          |           |       |       |         |
| 101    | LOBBY              | 3'-0" | 6'-8"  | S      | A    | HM   | PT-3 | C    | HM   | PT-3 | 2/A421 | 1/A421   | 4/A422    | ISG   | 1     |         |
| 102    | WOMEN'S RR         | 3'-0" | 6'-8"  | S      | В    | WD   | PRF  | -    | WD   | STV  | 2/A721 | 1/A721   | -         | -     | 2     |         |
| 103A   | WOMEN'S CHANGING   | 3'-0" | 6'-8"  | S      | В    | WD   | PRF  | -    | WD   | STV  | 2/A721 | 1/A721   | -         | -     | 5     |         |
| 103B   | WOMEN'S CHANGING   | 3'-0" | 6'-8"  | S      | В    | WD   | PRF  | -    | WD   | STV  | 2/A721 | 1/A721   | -         | -     | 4     |         |
| 104    | MEN'S RR           | 3'-0" | 6'-8"  | S      | В    | WD   | PRF  | -    | WD   | STV  | 2/A721 | 1/A721   | -         | -     | 2     |         |
| 105A   | MEN'S CHANGING     | 3'-0" | 6'-8"  | S      | В    | WD   | PRF  | -    | WD   | STV  | 2/A721 | 1/A721   | -         | -     | 5     |         |
| 105B   | MEN'S CHANGING     | 3'-0" | 6'-8"  | S      | В    | WD   | PRF  | -    | WD   | STV  | 2/A721 | 1/A721   | -         | -     | 4     |         |
| 106    | JAN.               | 3'-0" | 6'-8"  | S      | В    | WD   | PRF  | -    | WD   | STV  | 2/A721 | 1/A721   | -         | -     | 3     |         |
| 107    | STOR.              | 6'-0" | 6'-8"  | PR     | В    | WD   | PRF  | -    | WD   | STV  | 2/A721 | 1/A721   | -         | -     | 6     |         |
| 108A   | EVENT SPACE        | 3'-0" | 6'-8"  | S      | В    | WD   | PRF  | -    | WD   | STV  | 2/A721 | 1/A721   | -         | -     | 5     |         |
| 108B   | EVENT SPACE        | 3'-0" | 6'-8"  | S      | A    | HM   | PT-3 | С    | HM   | PT-3 | 4/A421 | 3/A421   | 3/A422    | ISG   | 1     |         |