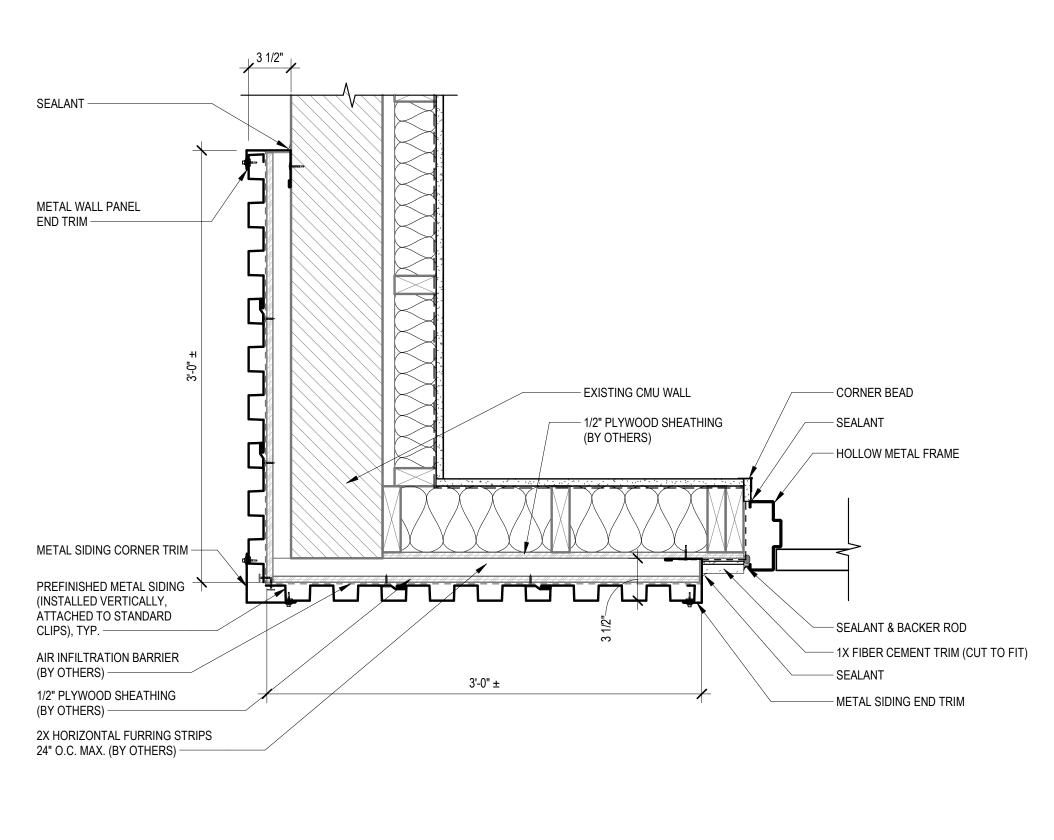

18" SURFACE-MOUNTED

LIGHT FIXTURE TYPE 'E' - WALL MOUNTED VANITY

LIGHT FIXTURE TYPE 'F' - WALL-MOUNT EMERGENCY LIGHT WITH 90-MINUTE BATTERY BACKUP

LIGHT FIXTURE TYPE 'G' - EXTERIOR WALL-MOUNT WITH 90-MINUTE BATTERY BACKUP

EMERGENCY EXIT SIGN - O.F.C.I.

EXHAUST FAN

### **GENERAL NOTES**

 CONTRACTOR TO VERIFY THAT EXISTING FIELD CONDITIONS ARE AS SHOWN PRIOR TO COMMENCEMENT OF EACH PORTION OF THE WORK. REPORT ANY DISCREPANCIES TO OWNER PRIOR TO

ALL ELECTRICAL WORK WILL BE DESIGN-BUILD.

• ALL LIGHT FIXTURES WILL BE OWNER-FURNISHED CONTRACTOR-

COORDINATE LIGHT FIXTURE LOCATIONS WITH EXISTING









– EGRESS LIGHT FIXTURE (O.F.C.I.) – PAINT CHIMNEY (PT-5) – PAINT ALL EXPOSED CMU, TYP. (PT-4)



- PAINT CHIMNEY (PT-5)



- OMIT AREAS ENCLOSED BELOW EXIST. DECK FROM PAINTING SCOPE





∖ METAL SIDING AT CORNER

SCALE: 1 1/2" = 1'-0"



















| ROOM FINISH SCHEDULE |        |        |               |                       |      |                  |         |                  |      |                  |     | 1. FUTU |   |  |
|----------------------|--------|--------|---------------|-----------------------|------|------------------|---------|------------------|------|------------------|-----|---------|---|--|
| ROOMS                | FLC    | OR     | WALLS CEILING |                       |      |                  |         |                  |      |                  |     |         |   |  |
|                      |        |        |               | NORTH EAST SOUTH WEST |      |                  |         |                  |      |                  |     |