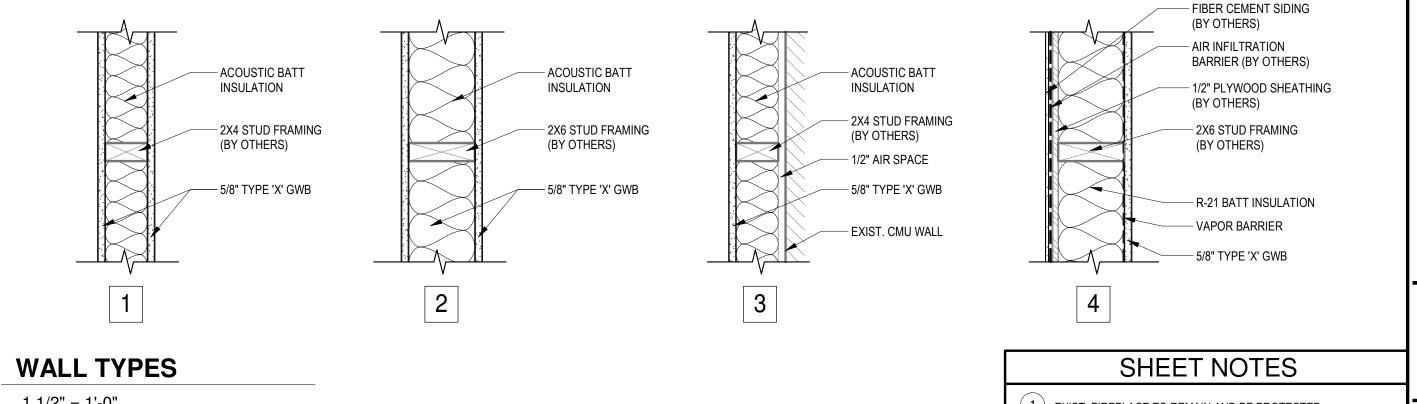

## ACCENT WALL PAINT LEGEND

۲ PT-X

|  | TY<br>TY<br>HAN<br>HAN<br>HAN<br>HAN<br>HAN<br>HAN<br>HAN<br>HAN | MAIN FLOOR<br>PLAN, WALL<br>TYPES | BORAChitecture | <b>BORArchitecture, pllc</b><br>1320 N. 146h Arbenue, Suite &<br>Yakima, twishington 18902<br>(999) 454-3299 www.borarch.com |
|--|------------------------------------------------------------------|-----------------------------------|----------------|------------------------------------------------------------------------------------------------------------------------------|
|--|------------------------------------------------------------------|-----------------------------------|----------------|------------------------------------------------------------------------------------------------------------------------------|