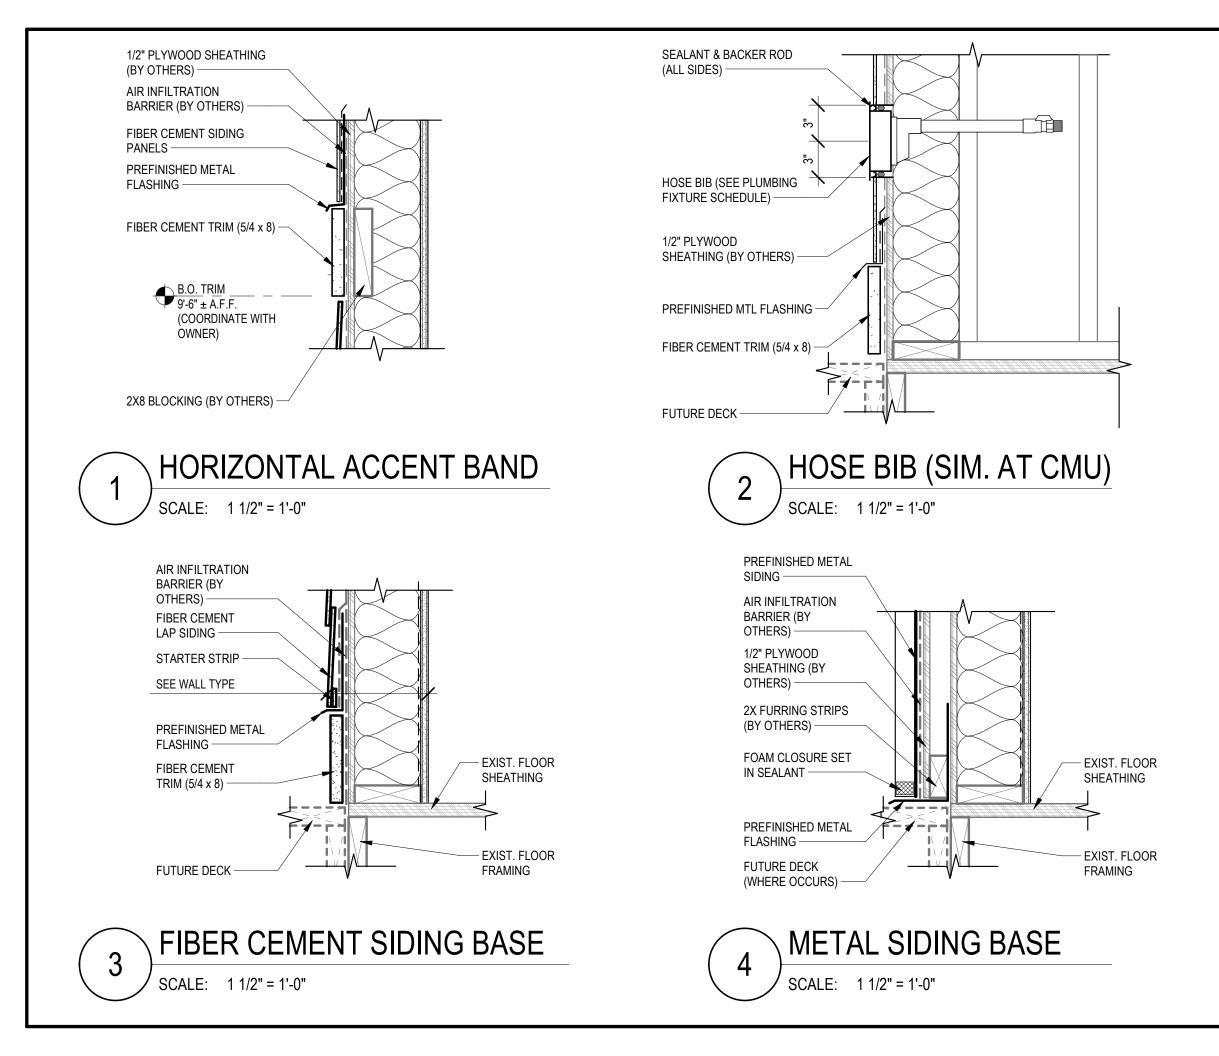

UNTED VANITY

LIGHT FIXTURE TYPE 'F' - WALL-MOUNT EMERGENCY LIGHT WITH 90-MINUTE BATTERY BACKUP

LIGHT FIXTURE TYPE 'G' - EXTERIOR WALL-MOUNT WITH 90-MINUTE BATTERY BACKUP

EMERGENCY EXIT SIGN - O.F.C.I.

EXHAUST FAN

### **GENERAL NOTES**

 CONTRACTOR TO VERIFY THAT EXISTING FIELD CONDITIONS ARE AS SHOWN PRIOR TO COMMENCEMENT OF EACH PORTION OF THE WORK. REPORT ANY DISCREPANCIES TO OWNER PRIOR TO

ALL ELECTRICAL WORK WILL BE DESIGN-BUILD.

• ALL LIGHT FIXTURES WILL BE OWNER-FURNISHED CONTRACTOR-

COORDINATE LIGHT FIXTURE LOCATIONS WITH EXISTING









– EGRESS LIGHT FIXTURE (O.F.C.I.) – PAINT CHIMNEY (PT-5) – PAINT ALL EXPOSED CMU, TYP. (PT-4)



- PAINT CHIMNEY (PT-5)



- OMIT AREAS ENCLOSED BELOW EXIST. DECK FROM PAINTING SCOPE





∖ METAL SIDING AT CORNER

SCALE: 1 1/2" = 1'-0"



















| ROOM FINISH SCHEDULE |        |        |               |                       |      |                  |         |                  |      |                  |     | 1. FUTU |   |  |
|----------------------|--------|--------|---------------|-----------------------|------|------------------|---------|------------------|------|------------------|-----|---------|---|--|
| ROOMS                | FLC    | OR     | WALLS CEILING |                       |      |                  |         |                  |      |                  |     |         |   |  |
|                      |        |        |               | NORTH EAST SOUTH WEST |      |                  |         |                  |      |                  |     |         |   |  |
| NAME                 | FIN.   | BA