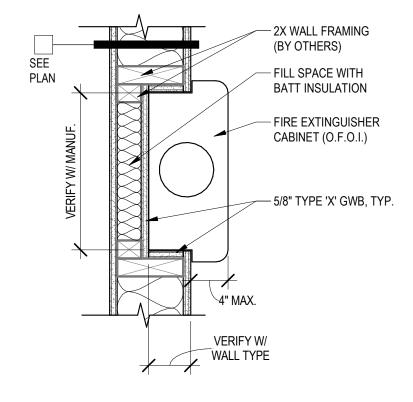

NEW 18" DEEP P-LAM COUNTERTOP.

NEW HM DOOR AND SIDELITE IN FRAMED OPENING (O.F.C.I.)

NEW HM DOOR AND SIDELITE IN EXIST. CMU OPENING (O.F.C.I.)

RECESSED FIRE EXTINGUISHER CABINET (O.F.O.I.), SEE DETAIL