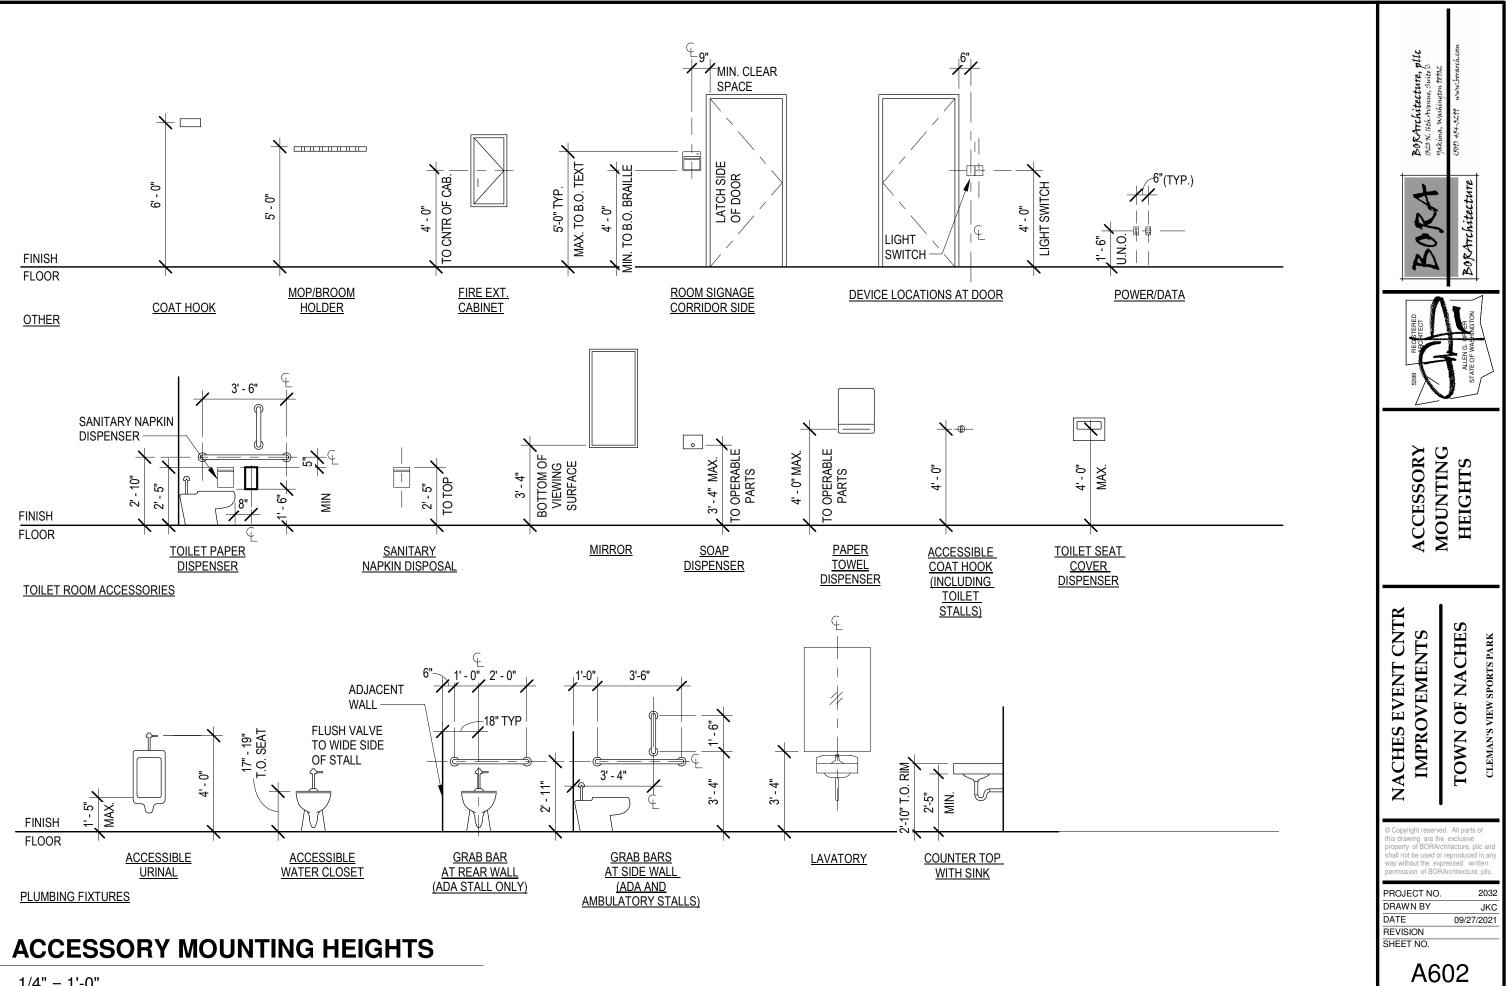

LIGHT FIXTURE TYPE 'F' - WALL-MOUNT EMERGENCY LIGHT WITH 90-MINUTE BATTERY BACKUP

LIGHT FIXTURE TYPE 'G' - EXTERIOR WALL-MOUNT WITH 90-MINUTE BATTERY BACKUP

EMERGENCY EXIT SIGN - O.F.C.I.

EXHAUST FAN

### **GENERAL NOTES**

 CONTRACTOR TO VERIFY THAT EXISTING FIELD CONDITIONS ARE AS SHOWN PRIOR TO COMMENCEMENT OF EACH PORTION OF THE WORK. REPORT ANY DISCREPANCIES TO OWNER PRIOR TO

ALL ELECTRICAL WORK WILL BE DESIGN-BUILD.

• ALL LIGHT FIXTURES WILL BE OWNER-FURNISHED CONTRACTOR-

COORDINATE LIGHT FIXTURE LOCATIONS WITH EXISTING









– EGRESS LIGHT FIXTURE (O.F.C.I.) – PAINT CHIMNEY (PT-5) – PAINT ALL EXPOSED CMU, TYP. (PT-4)



- PAINT CHIMNEY (PT-5)



- OMIT AREAS ENCLOSED BELOW EXIST. DECK FROM PAINTING SCOPE





∖ METAL SIDING AT CORNER

SCALE: 1 1/2" = 1'-0"



















| ROOM FINISH SCHEDULE |        |        |               |                       |      |                  |         |                  |      |                  |     | 1. FUTU |   |  |
|----------------------|--------|--------|---------------|-----------------------|------|------------------|---------|------------------|------|------------------|-----|---------|---|--|
| ROOMS                | FLC    | OR     | WALLS CEILING |                       |      |                  |         |                  |      |                  |     |         |   |  |
|                      |        |        |               | NORTH EAST SOUTH WEST |      |                  |         |                  |      |                  |     |         |   |  |
| NAME                 | FIN.   | BASE   | MTRL