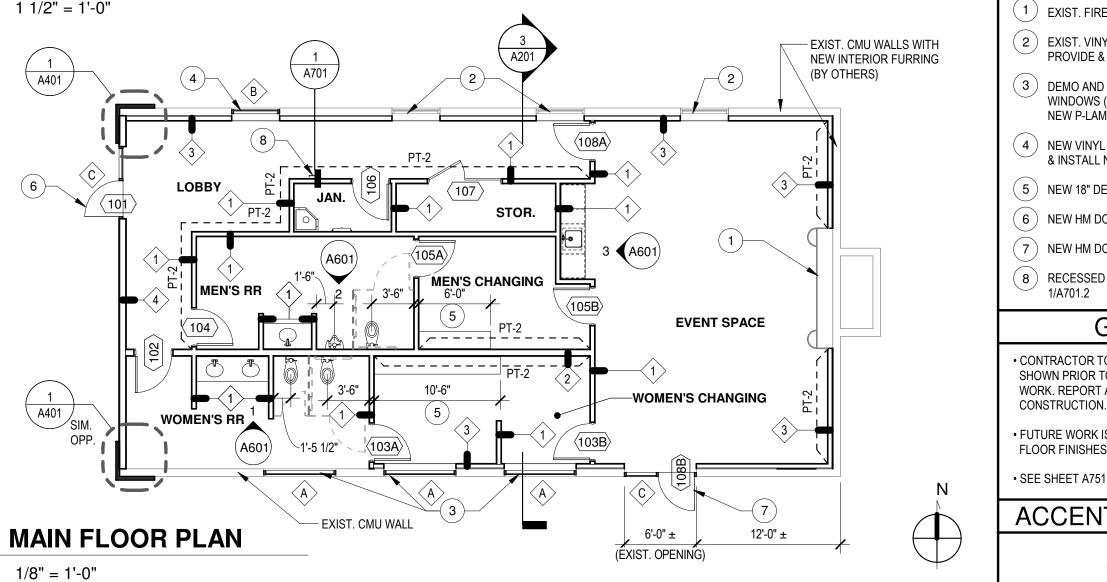

• ELECTRICAL CONTRACTOR TO COORDINATE WITH HVAC TO PROVIDE POWER TO ALL MECHANICAL EQUIPMENT.

EXIST. FIREPLACE TO REMAIN AND BE PROTECTED.

EXIST. VINYL WINDOW TO REMAIN AND BE PROTECTED. PROVIDE & INSTALL NEW P-LAM WINDOW SILL.

DEMO AND REMOVE EXIST. VINYL WINDOWS. INSTALL NEW VINYL WINDOWS (O.F.C.I.) IN EXIST. CMU OPENING. PROVIDE & INSTALL NEW P-LAM WINDOW SILL.

NEW VINYL WINDOW (O.F.C.I.) IN EXIST. CMU OPENING. PROVIDE & INSTALL NEW P-LAM WINDOW SILL

NEW 18" DEEP P-LAM COUNTERTOP.

NEW HM DOOR AND SIDELITE IN FRAMED OPENING (O.F.C.I.)

NEW HM DOOR AND SIDELITE IN EXIST. CMU OPENING (O.F.C.I.)

RECESSED FIRE EXTINGUISHER CABINET (O.F.O.I.), SEE DETAIL

## ACCENT WALL PAINT LEGEND

۲ PT-X

|  | TY<br>TY<br>HAN<br>HAN<br>HAN<br>HAN<br>HAN<br>HAN<br>HAN<br>HAN | MAIN FLOOR<br>PLAN, WALL<br>TYPES | BORAChitecture | <b>BORArchitecture, pllc</b><br>1320 N. 146h Arbenue, Suite &<br>Yakima, twishington 18902<br>(999) 454-3299 www.borarch.com |
|--|------------------------------------------------------------------|-----------------------------------|----------------|------------------------------------------------------------------------------------------------------------------------------|
|--|------------------------------------------------------------------|-----------------------------------|----------------|------------------------------------------------------------------------------------------------------------------------------|