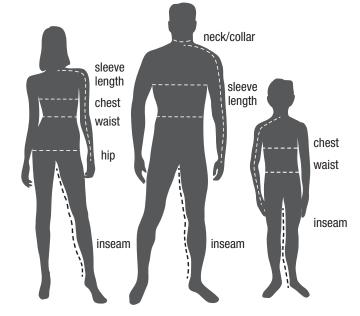

# Finding your perfect garment size is easy

### **How to Measure**

CHEST: Measure just under the arms, across fullest part of chest, around shoulder blades holding tape firm and level.

WAIST: Measure your natural waistline, keeping one finger between the tape and the waist.

**HIP:** Stand and measure around the fullest point of hips.

SLEEVE LENGTH: With arm relaxed at side and slightly bent, measure from center back neck, over the shoulder, down to the outer wrist.

**INSEAM:** Stand and measure from center crotch to bottom of ankle bone. (Please refer to specific style for garment inseam length.)