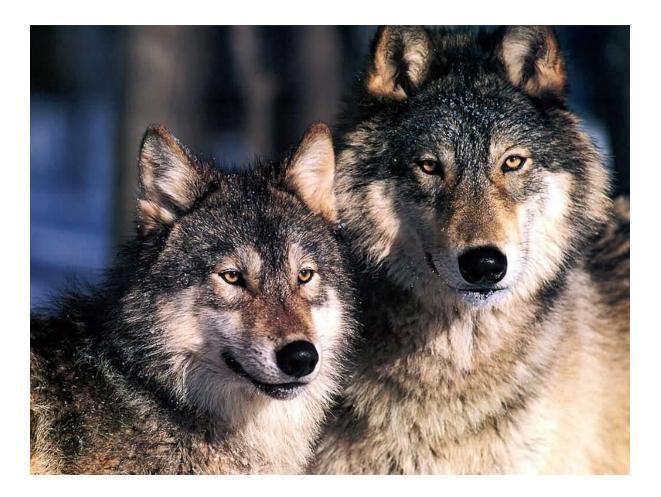

# Answer: TOOTHBRUSH







- I come in many colors
- I'm faster than a bicycle
- You can buy me new or used
- I have a trunk
- Henry Ford helped invent me

- I have four wheels
- I have an engine and a muffler
- I need gas to go
- I have a license plate

#### Answer: CAR



- I am smaller than the earth
- I reflect light from the sun
- I have craters
- Cows jump over me in rhymes
- I am miles from the earth

- I orbit around the earth
- My pull effects ocean tides
- Humans visited me by spaceship
- Neil Armstrong visited me

#### Answer: MOON







- I am a mammal
- I am a wild animal
- I am a meat eater
- I travel in a pack
- I am native to North America

- My genus-species is Canis Lupis
- I can run 20 miles per hour
- I live in a den
- I look like a German Shepard

#### Answer: WOLF