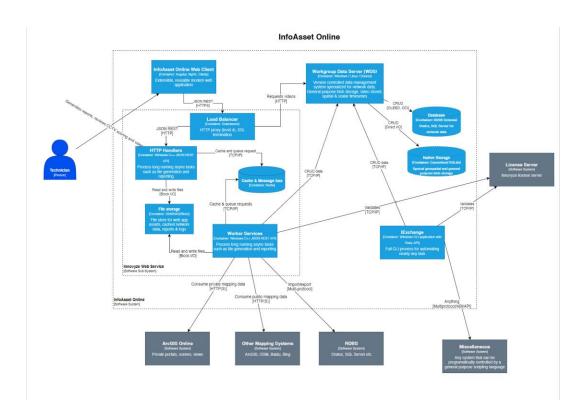

- Web Server Web Service publishes data and information managed in Workgroup Data Server and maintained by InfoAsset Manager, InfoAsset Mobile
- Web Client Web browser (Chrome, Edge etc.) read only viewer of all data via Map, Property Viewer, Long Section Profile, 3D CCTV Pipe Viewer, Object Chooser, Selection Grid, video replay, document viewer.

- Administrator Role Full End User Role access plus configuration of workspace to publish water/wastewater network, reports, themes and "Filters" (SQL and Selections), map control (esri – ArcGIS Online Maps and Scenes, Open Layers – OpenStreetMap, Bing Maps, XYZ tile servers).
- End User Role Read only access via Workspaces to data and information.
   Configured for access to Reports, Themes and Filters, Network Tracing (upstream, downstream, valve/network isolation tracing), documents, videos, images.

### **Deployment**

- InfoAsset Online Web server on premise or in Cloud
- Workgroup database server on premise or in Cloud
- InfoAsset Manager on premise or in virtualized in Cloud
- InfoAsset Online Client anywhere, anytime, anyplace (with wireless or 4G)