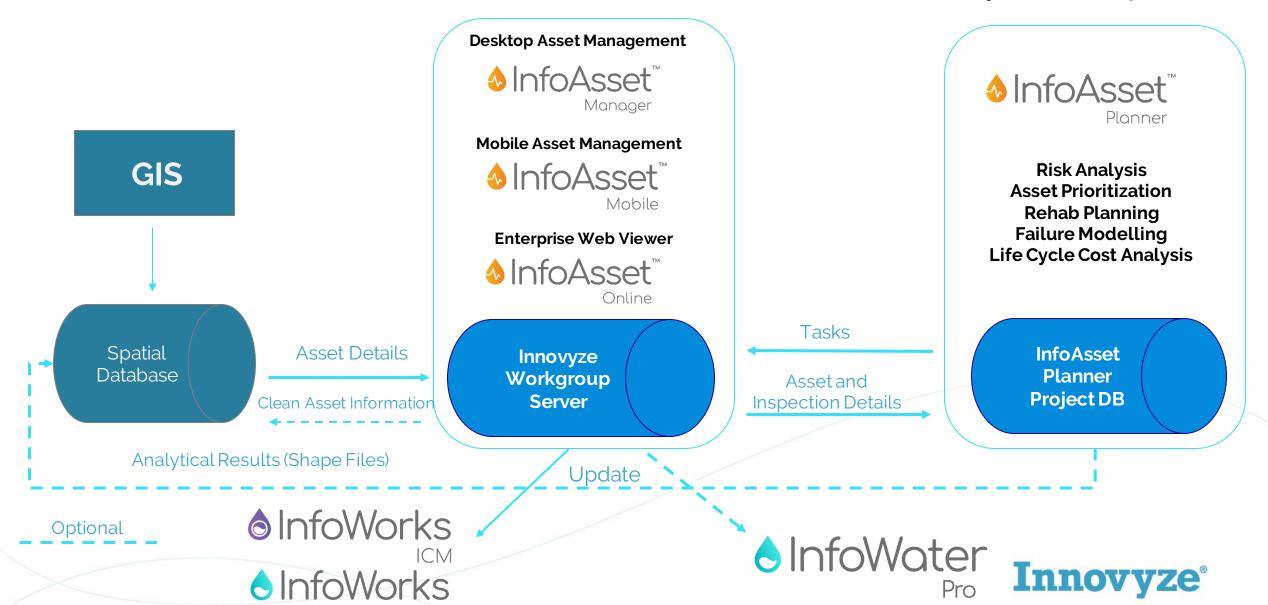

#### **Pre-requisites**

- InfoAsset Manager a Pre-requisite
- Workgroup Database requirement

- Web Server Web Service publishes data and information managed in Workgroup Data Server and maintained by InfoAsset Manager, InfoAsset Mobile
- Web Client Web browser (Chrome, Edge etc.) read only viewer of all data via Map, Property Viewer, Long Section Profile, 3D CCTV Pipe Viewer, Object Chooser, Selection Grid, video replay, document viewer.

### **Deployment**

- InfoAsset Online Web server on premise or in Cloud
- Workgroup database server on premise or in Cloud
- InfoAsset Manager on premise or in virtualized in Cloud
- InfoAsset Online Client anywhere, anytime, anyplace (with wireless or 4G)