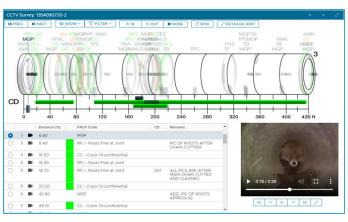

- Web Server Web Service publishes data and information managed in Workgroup Data Server and maintained by InfoAsset Manager, InfoAsset Mobile
- Web Client Web browser (Chrome, Edge etc.) read only viewer of all data via Map, Property Viewer, Long Section Profile, 3D CCTV Pipe Viewer, Object Chooser, Selection Grid, video replay, document viewer.

- Administrator Role Full End User Role access plus configuration of workspace to publish water/wastewater network, reports, themes and "Filters" (SQL and Selections), map control (esri – ArcGIS Online Maps and Scenes, Open Layers – OpenStreetMap, Bing Maps, XYZ tile servers).
- End User Role Read only access via Workspaces to data and information.
   Configured for access to Reports, Themes and Filters, Network Tracing (upstream, downstream, valve/network isolation tracing), documents, videos, images.